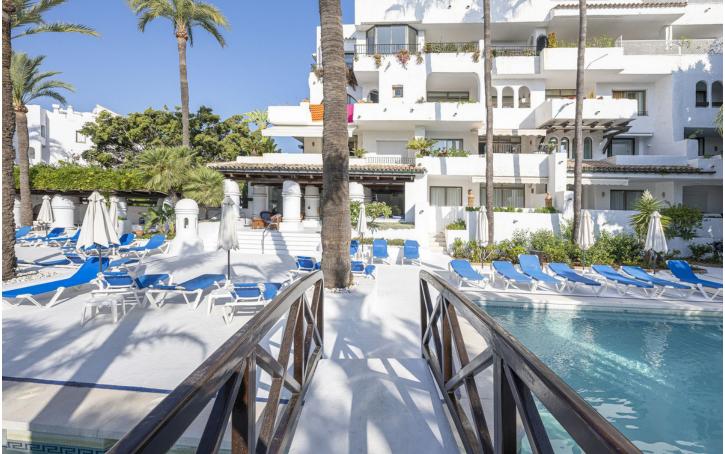

k=1

2

"We present to you this charming 2-bedroom, 2-bathroom apartment, available for long-term rental—perfect for those seeking to live in a peaceful, residential, and family-friendly environment without sacrificing the exclusivity that characterizes this area. The property is in a privileged location with southeast orientation, allowing for abundant natural light throughout the day and unobstructed views of the well-kept community gardens. The apartment stands out for its functional and cozy design. Both bedrooms are spacious and bright, offering a comfortable space to rest and relax. The two bathrooms are equipped with modern, high-quality finishes. Additionally, the apartment includes a garage with a parking space, ensuring a secure spot for your vehicle. Outside, the urbanization offers an impressive communal pool, surrounded by lush gardens where you can enjoy moments of relaxation and tranquility. Additionally, there is a barcafeteria within the complex, perfect for socializing or enjoying a morning coffee. Best of all, the bar offers service throughout the day, so you can enjoy a light meal or snack whenever you like. For gatherings with friends or family, the barbecue area is ideal. This apartment is not just a home but a lifestyle in one of the most exclusive areas of Puerto Banús. Don't miss the opportunity to live in a unique environment for a long-term rental, where every day becomes an exceptional experience. To finalize the rental, proof of financial solvency is required, including your employment history, work contract, and the last three pay slips. Contact us for more information and to arrange a visit!"

Pool Communal

Kitchen Fully Fitted

Utilities Electricity Drinkable Water Gas