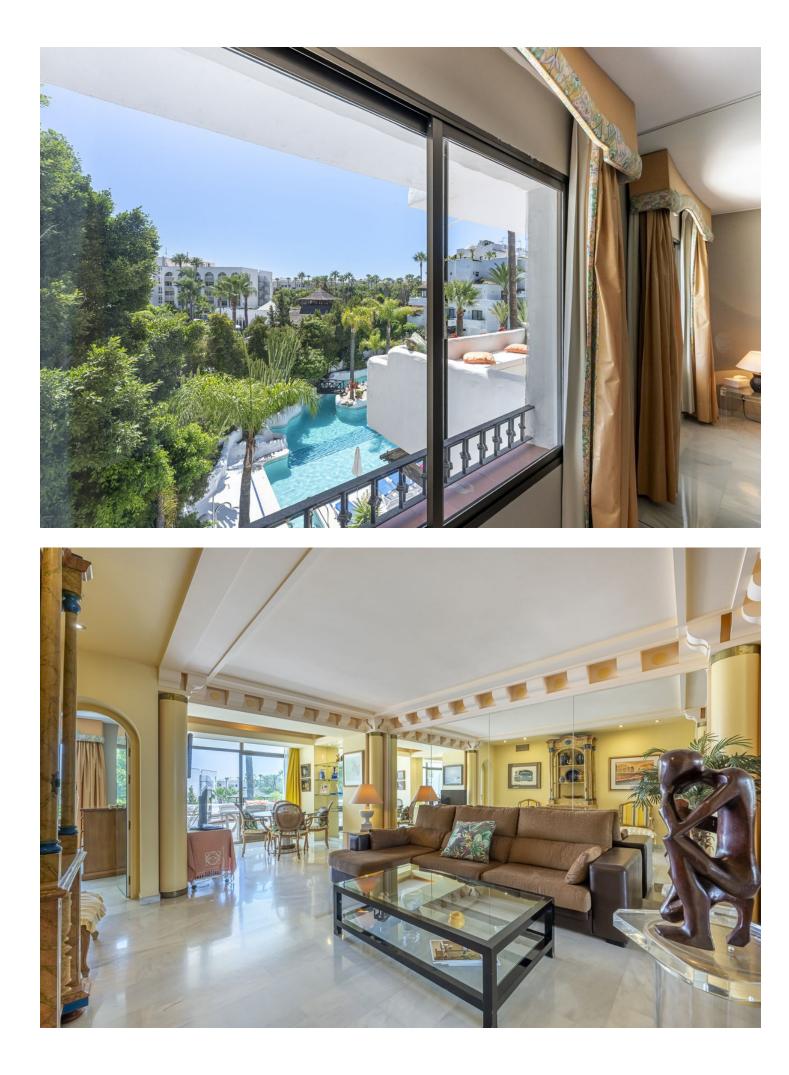

k=1

2

"We present to you this charming 2-bedroom, 2-bathroom apartment, available for long-term rental—perfect for those seeking to live in a peaceful, residential, and family-friendly environment without sacrificing the exclusivity that characterizes this area. The property is in a privileged location with southeast orientation, allowing for abundant natural light throughout the day and unobstructed views of the well-kept community gardens. The apartment stands out for its functional and cozy design. Both bedrooms are spacious and bright, offering a comfortable space to rest and relax. The two bathrooms are equipped with modern, high-quality finishes. Additionally, the apartment includes a garage with a parking space, ensuring a secure spot for your vehicle. Outside, the urbanization offers an impressive communal pool, surrounded by lush gardens where you can enjoy moments of relaxation and tranquility. Additionally, there is a barcafeteria within the complex, perfect for socializing or enjoying a morning coffee. Best of all, the bar offers service throughout the day, so you can enjoy a light meal or snack whenever you like. For gatherings with friends or family, the barbecue area is ideal. This apartment is not just a home but a lifestyle in one of the most exclusive areas of Puerto Banús. Don't miss the opportunity to live in a unique environment for a long-term rental, where every day becomes an exceptional experience. To finalize the rental, proof of financial solvency is required, including your employment history, work contract, and the last three pay slips. Contact us for more information and to arrange a visit!"