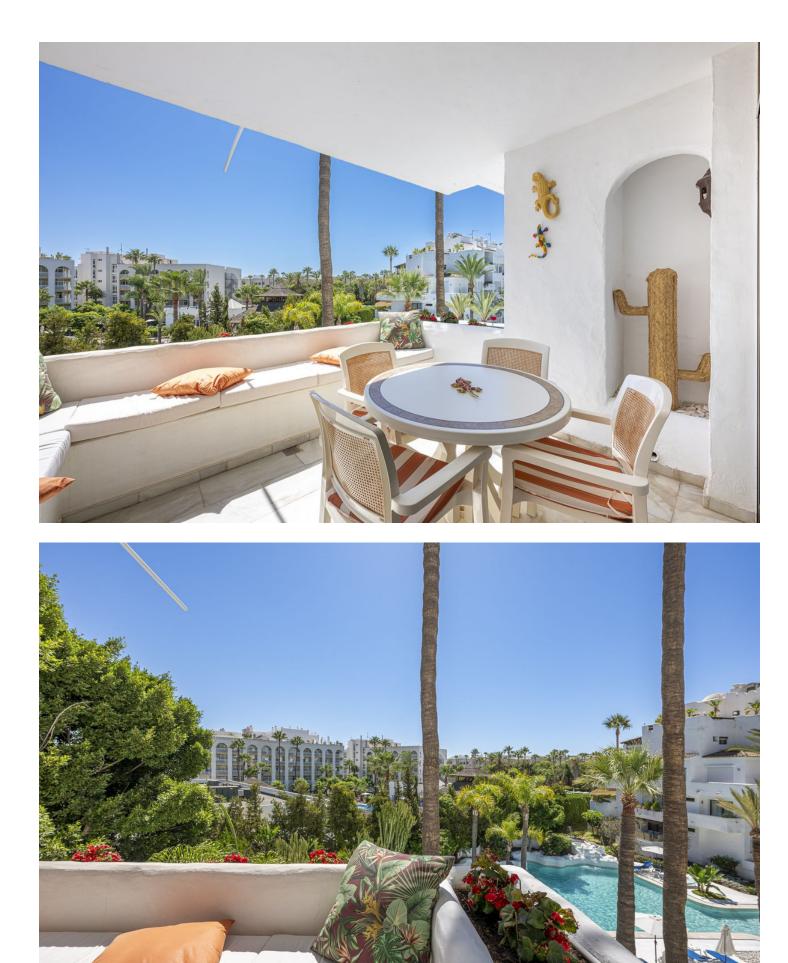

k=1

2

"We present to you this charming 2-bedroom, 2-bathroom apartment, available for long-term rental—perfect for those seeking to live in a peaceful, residential, and family-friendly environment without sacrificing the exclusivity that characterizes this area. The property is in a privileged location with southeast orientation, allowing for abundant natural light throughout the day and unobstructed views of the well-kept community gardens. The apartment stands out for its functional and cozy design. Both bedrooms are spacious and bright, offering a comfortable space to rest and relax. The two bathrooms are equipped with modern, high-quality finishes. Additionally, the apartment includes a garage with a parking space, ensuring a secure spot for your vehicle. Outside, the urbanization offers an impressive communal pool, surrounded by lush gardens where you can enjoy moments of relaxation and tranquility. Additionally, there is a barcafeteria within the complex, perfect for socializing or enjoying a morning coffee. Best of all, the bar offers service throughout the day, so you can enjoy a light meal or snack whenever you like. For gatherings with friends or family, the barbecue area is ideal. This apartment is not just a home but a lifestyle in one of the most exclusive areas of Puerto Banús. Don't miss the opportunity to live in a unique environment for a long-term rental, where every day becomes an exceptional experience. To finalize the rental, proof of financial solvency is required, including your employment history, work contract, and the last three pay slips. Contact us for more information and to arrange a visit!"