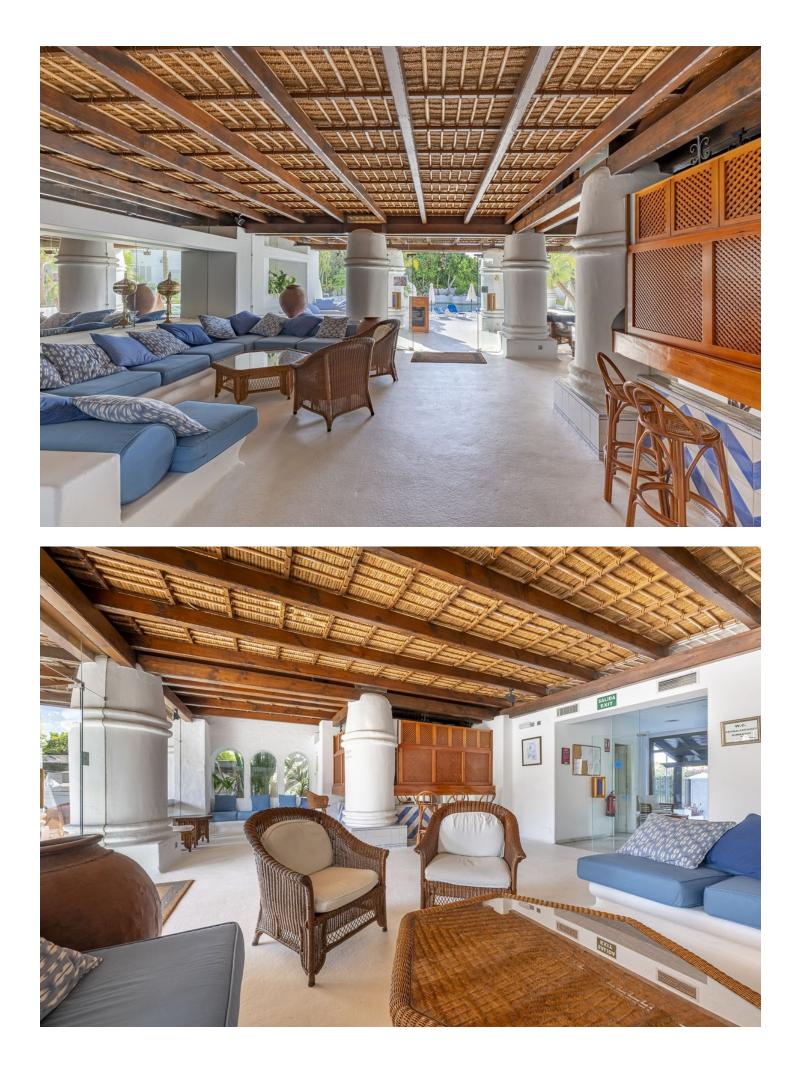

k=1

2

"We present to you this charming 2-bedroom, 2-bathroom apartment, available for long-term rental—perfect for those seeking to live in a peaceful, residential, and family-friendly environment without sacrificing the exclusivity that characterizes this area. The property is in a privileged location with southeast orientation, allowing for abundant natural light throughout the day and unobstructed views of the well-kept community gardens. The apartment stands out for its functional and cozy design. Both bedrooms are spacious and bright, offering a comfortable space to rest and relax. The two bathrooms are equipped with modern, high-quality finishes. Additionally, the apartment includes a garage with a parking space, ensuring a secure spot for your vehicle. Outside, the urbanization offers an impressive communal pool, surrounded by lush gardens where you can enjoy moments of relaxation and tranquility. Additionally, there is a barcafeteria within the complex, perfect for socializing or enjoying a morning coffee. Best of all, the bar offers service throughout the day, so you can enjoy a light meal or snack whenever you like. For gatherings with friends or family, the barbecue area is ideal. This apartment is not just a home but a lifestyle in one of the most exclusive areas of Puerto Banús. Don't miss the opportunity to live in a unique environment for a long-term rental, where every day becomes an exceptional experience. To finalize the rental, proof of financial solvency is required, including your employment history, work contract, and the last three pay slips. Contact us for more information and to arrange a visit!"