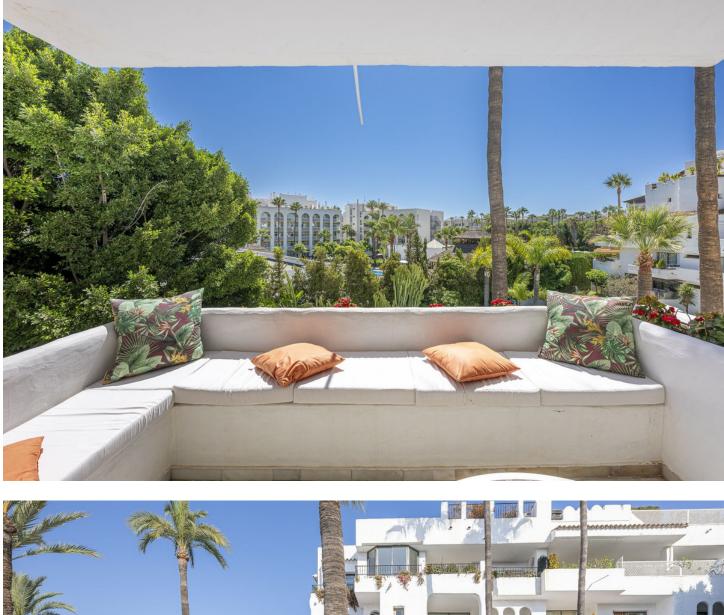

k=1

2

"We present to you this charming 2-bedroom, 2-bathroom apartment, available for long-term rental—perfect for those seeking to live in a peaceful, residential, and family-friendly environment without sacrificing the exclusivity that characterizes this area. The property is in a privileged location with southeast orientation, allowing for abundant natural light throughout the day and unobstructed views of the well-kept community gardens. The apartment stands out for its functional and cozy design. Both bedrooms are spacious and bright, offering a comfortable space to rest and relax. The two bathrooms are equipped with modern, high-quality finishes. Additionally, the apartment includes a garage with a parking space, ensuring a secure spot for your vehicle. Outside, the urbanization offers an impressive communal pool, surrounded by lush gardens where you can enjoy moments of relaxation and tranquility. Additionally, there is a barcafeteria within the complex, perfect for socializing or enjoying a morning coffee. Best of all, the bar offers service throughout the day, so you can enjoy a light meal or snack whenever you like. For gatherings with friends or family, the barbecue area is ideal. This apartment is not just a home but a lifestyle in one of the most exclusive areas of Puerto Banús. Don't miss the opportunity to live in a unique environment for a long-term rental, where every day becomes an exceptional experience. To finalize the rental, proof of financial solvency is required, including your employment history, work contract, and the last three pay slips. Contact us for more information and to arrange a visit!"