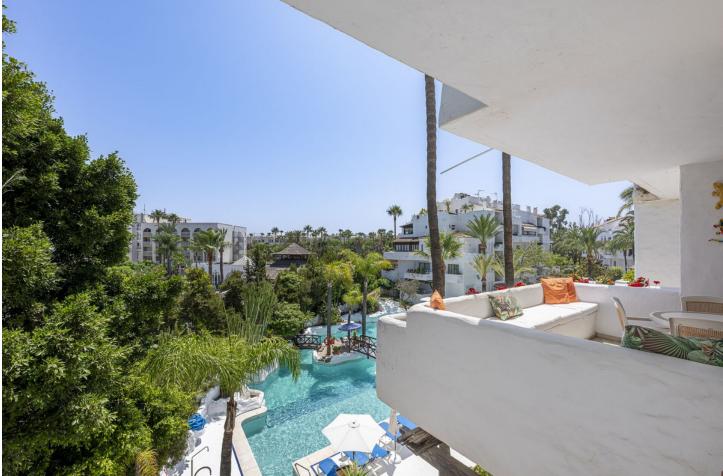

k=1

2

"We present to you this charming 2-bedroom, 2-bathroom apartment, available for long-term rental—perfect for those seeking to live in a peaceful, residential, and family-friendly environment without sacrificing the exclusivity that characterizes this area. The property is in a privileged location with southeast orientation, allowing for abundant natural light throughout the day and unobstructed views of the well-kept community gardens. The apartment stands out for its functional and cozy design. Both bedrooms are spacious and bright, offering a comfortable space to rest and relax. The two bathrooms are equipped with modern, high-quality finishes. Additionally, the apartment includes a garage with a parking space, ensuring a secure spot for your vehicle. Outside, the urbanization offers an impressive communal pool, surrounded by lush gardens where you can enjoy moments of relaxation and tranquility. Additionally, there is a barcafeteria within the complex, perfect for socializing or enjoying a morning coffee. Best of all, the bar offers service throughout the day, so you can enjoy a light meal or snack whenever you like. For gatherings with friends or family, the barbecue area is ideal. This apartment is not just a home but a lifestyle in one of the most exclusive areas of Puerto Banús. Don't miss the opportunity to live in a unique environment for a long-term rental, where every day becomes an exceptional experience. To finalize the rental, proof of financial solvency is required, including your employment history, work contract, and the last three pay slips. Contact us for more information and to arrange a visit!"