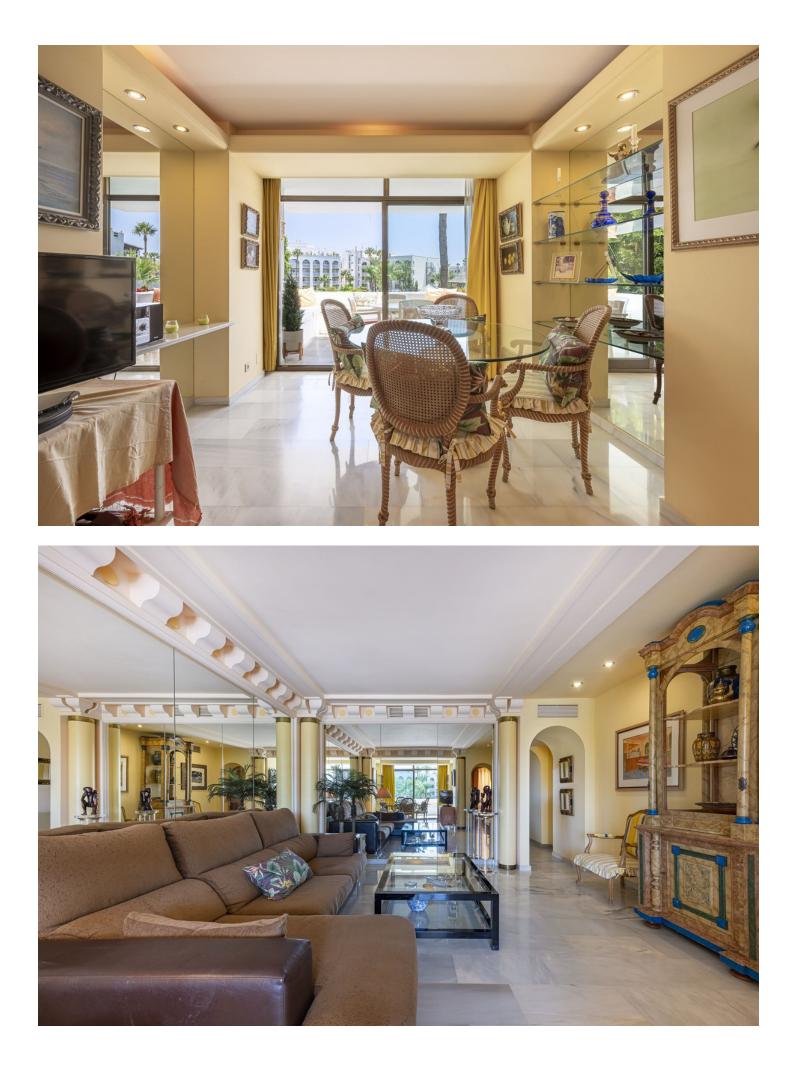

k=1

2

"We present to you this charming 2-bedroom, 2-bathroom apartment, available for long-term rental—perfect for those seeking to live in a peaceful, residential, and family-friendly environment without sacrificing the exclusivity that characterizes this area. The property is in a privileged location with southeast orientation, allowing for abundant natural light throughout the day and unobstructed views of the well-kept community gardens. The apartment stands out for its functional and cozy design. Both bedrooms are spacious and bright, offering a comfortable space to rest and relax. The two bathrooms are equipped with modern, high-quality finishes. Additionally, the apartment includes a garage with a parking space, ensuring a secure spot for your vehicle. Outside, the urbanization offers an impressive communal pool, surrounded by lush gardens where you can enjoy moments of relaxation and tranquility. Additionally, there is a barcafeteria within the complex, perfect for socializing or enjoying a morning coffee. Best of all, the bar offers service throughout the day, so you can enjoy a light meal or snack whenever you like. For gatherings with friends or family, the barbecue area is ideal. This apartment is not just a home but a lifestyle in one of the most exclusive areas of Puerto Banús. Don't miss the opportunity to live in a unique environment for a long-term rental, where every day becomes an exceptional experience. To finalize the rental, proof of financial solvency is required, including your employment history, work contract, and the last three pay slips. Contact us for more information and to arrange a visit!"