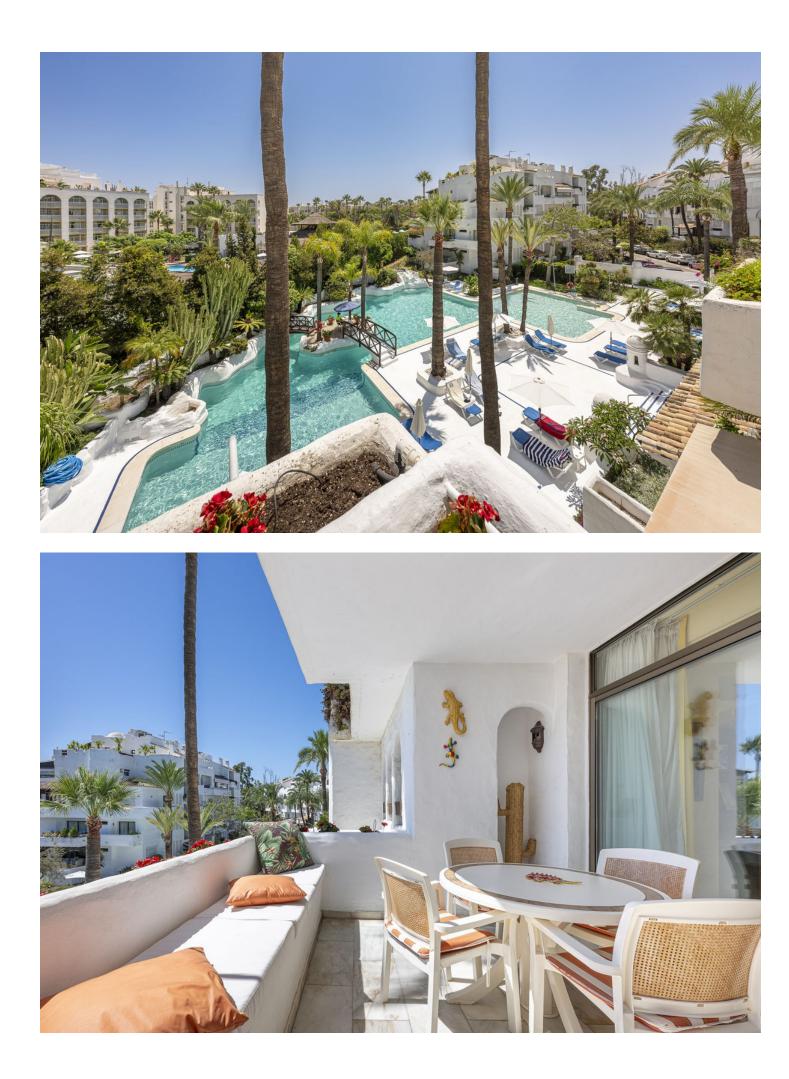

k=1

2

"We present to you this charming 2-bedroom, 2-bathroom apartment, available for long-term rental—perfect for those seeking to live in a peaceful, residential, and family-friendly environment without sacrificing the exclusivity that characterizes this area. The property is in a privileged location with southeast orientation, allowing for abundant natural light throughout the day and unobstructed views of the well-kept community gardens. The apartment stands out for its functional and cozy design. Both bedrooms are spacious and bright, offering a comfortable space to rest and relax. The two bathrooms are equipped with modern, high-quality finishes. Additionally, the apartment includes a garage with a parking space, ensuring a secure spot for your vehicle. Outside, the urbanization offers an impressive communal pool, surrounded by lush gardens where you can enjoy moments of relaxation and tranquility. Additionally, there is a barcafeteria within the complex, perfect for socializing or enjoying a morning coffee. Best of all, the bar offers service throughout the day, so you can enjoy a light meal or snack whenever you like. For gatherings with friends or family, the barbecue area is ideal. This apartment is not just a home but a lifestyle in one of the most exclusive areas of Puerto Banús. Don't miss the opportunity to live in a unique environment for a long-term rental, where every day becomes an exceptional experience. To finalize the rental, proof of financial solvency is required, including your employment history, work contract, and the last three pay slips. Contact us for more information and to arrange a visit!"