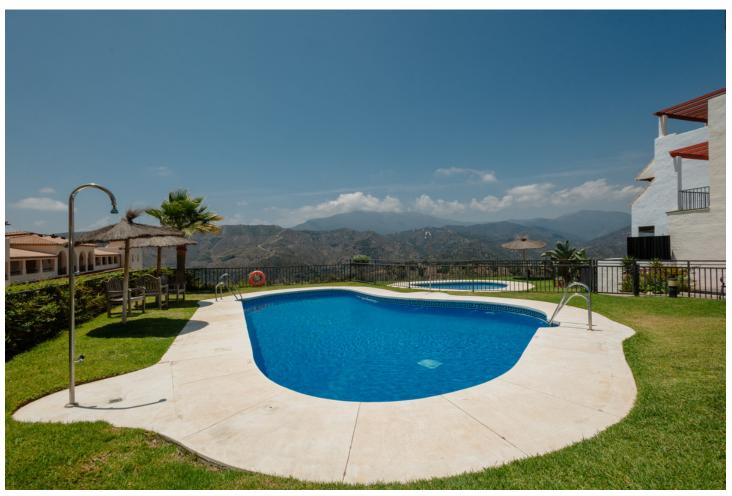

## Long Term Rental - Apartment - Istán 1.600€ / Month

www.mibgroup.es +34 662 58 96 58 info@mibgroup.es

Ref.-ID: MIBGR4815145 Istán Apartment

2

2

155 m2

MONTHLY RENT FROM NOVEMBER 1 TO DECEMBER 24 AND FROM JANUARY 2 TO MARCH 31: MONTH + ELECTRICITY + FINAL CLEANING. MINIMUM STAY OF ONE MONTH. WE DO NOT MAKE ANNUAL RENTALS Welcome to our penthouse with private Jacuzzi and stunning views, exclusively for monthly and/or vacation rentals! Monthly Rental Rates: We offer competitive prices tailored to the season. November through March is [1,600 per month, April is [1,900, May through October is [2,200, June and September are [2,800, and the peak months of July and August are [4,900 per month. Payment Terms: All payments are to be made upfront at the start of the rental period. Electricity: A standard monthly fee of ∏120 is applied for electricity. Any usage exceeding this limit will be deducted from the security deposit. Commission: We guarantee no agency commission fees. Our property is particularly suitable for those seeking a temporary residence, as per the 'arrendamiento para uso distinto de la vivienda' stipulation of the LAU. Long-term leases are not offered, making this the perfect solution for vacation-goers, transient residents, or those in need of a short-term housing solution. Welcome to our modern penthouse in Marbella with private jacuzzi, where every detail has been thought of to offer an unforgettable experience, ideal for romantic honeymoons, couples or exceptional family holidays. Standing out for its private jacuzzi, this refuge offers the perfect space to disconnect and immerse yourself in moments of pure relaxation, with spectacular views of the Sea and Lake Istán that make every moment something to remember. Strategically located, the penthouse is just 8 minutes by car from Puente Romano, 6 minutes from the exquisite golf offer of Los Naranjos and Supermarkets, and 12 minutes from Puerto Banús and the beach. Elegance Distributed on Two Levels: This two-storey sanctuary provides 90 m2 of living elegance and 55 m2 of south-facing terraces, guaranteeing stunning views of the sea, Lake Istán and the mountains. From the upper terrace, the private jacuzzi invites you to relax while you delight in the landscape, offering an unparalleled escape within your home. First floor: The first floor houses a bedroom with a 180x200 Boxspring bed and an adjacent bathroom, ensuring a peaceful retreat. The open concept kitchen is equipped with the latest technology from BOSCH, including a Nespresso machine and an osmosis system, ideal for cooking enthusiasts. The spacious living and dining room, next to the terrace with majestic views and WEBER gas barbecue, becomes the ideal space for relaxation and entertainment. Low level: On the ground floor, the master suite offers a higher level of luxury and comfort with its 180x200 Boxspring bed, en-suite bathroom, and a private terrace featuring panoramic views. Complemented by TV, internet access and Netflix, it sets the perfect atmosphere for cozy evenings. Amenities for an Eternal Memory: With high-speed fiber optic internet throughout the penthouse, gourmet kitchen, versatile sofa bed in the living room, and a 65-inch smart TV, every detail has been carefully selected for your enjoyment. Exclusivity and Accessibility: Enjoy exclusivity with a private parking lot and the calm of two communal swimming pools (open from 10:00 a.m. to 10:00 p.m., subject to availability variation). The proximity to Puerto Banús, the center of Marbella and Malaga airport ensures a stay full of comfort and possibilities for exploration. For your safety, the property complies with all the legal regulations. It has a smoke detector, a fire extinguisher and a first-aid kit. We are committed to making your stay a memorable experience. This penthouse not only offers accommodation, but also an experience of luxury and relaxation with its private jacuzzi and stunning views, creating the ideal environment for your next holiday in Marbella.

Orientation Condition **Climate Control** Pool Air ConditioningCentral Heating South Excellent Communal **✓** Good Views **Features Furniture** Kitchen **✓** Sea Fully Fitted
Partially Fitted Fitted Wardrobes Fully Furnished Mountain Private Terrace Port Solarium Ensuite Bathroom
Marble Flooring Country **Y** Panoramic Garden Barbeque

Double Glazing **✓** Lake Street Parking

Private Garden Category Luxury Communal