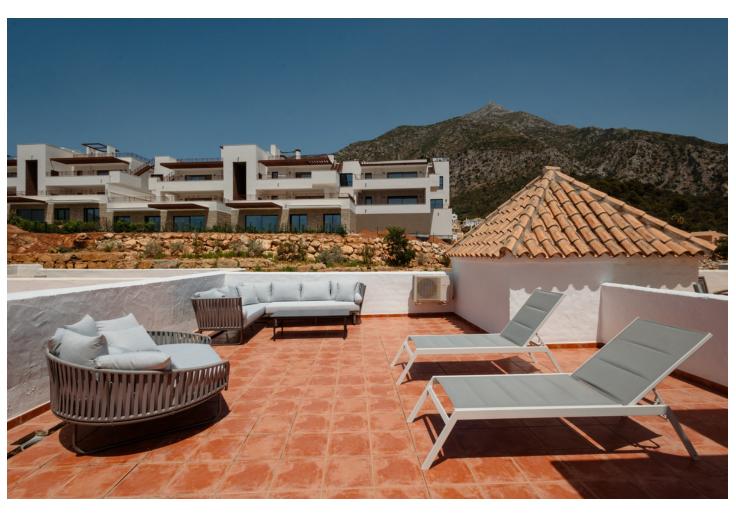

## Long Term Rental - Apartment - Istán 1.600€ / Month

www.mibgroup.es +34 662 58 96 58 info@mibgroup.es

Ref.-ID: MIBGR4815145 Istán Apartment

2

2

155 m2

MONTHLY RENT FROM NOVEMBER 1 TO DECEMBER 24 AND FROM JANUARY 2 TO MARCH 31: MONTH + ELECTRICITY + FINAL CLEANING. MINIMUM STAY OF ONE MONTH. WE DO NOT MAKE ANNUAL RENTALS Welcome to our penthouse with private Jacuzzi and stunning views, exclusively for monthly and/or vacation rentals! Monthly Rental Rates: We offer competitive prices tailored to the season. November through March is [1,600 per month, April is [1,900, May through October is [2,200, June and September are [2,800, and the peak months of July and August are [4,900 per month. Payment Terms: All payments are to be made upfront at the start of the rental period. Electricity: A standard monthly fee of ∏120 is applied for electricity. Any usage exceeding this limit will be deducted from the security deposit. Commission: We guarantee no agency commission fees. Our property is particularly suitable for those seeking a temporary residence, as per the 'arrendamiento para uso distinto de la vivienda' stipulation of the LAU. Long-term leases are not offered, making this the perfect solution for vacation-goers, transient residents, or those in need of a short-term housing solution. Welcome to our modern penthouse in Marbella with private jacuzzi, where every detail has been thought of to offer an unforgettable experience, ideal for romantic honeymoons, couples or exceptional family holidays. Standing out for its private jacuzzi, this refuge offers the perfect space to disconnect and immerse yourself in moments of pure relaxation, with spectacular views of the Sea and Lake Istán that make every moment something to remember. Strategically located, the penthouse is just 8 minutes by car from Puente Romano, 6 minutes from the exquisite golf offer of Los Naranjos and Supermarkets, and 12 minutes from Puerto Banús and the beach. Elegance Distributed on Two Levels: This two-storey sanctuary provides 90 m2 of living elegance and 55 m2 of south-facing terraces, guaranteeing stunning views of the sea, Lake Istán and the mountains. From the upper terrace, the private jacuzzi invites you to relax while you delight in the landscape, offering an unparalleled escape within your home. First floor: The first floor houses a bedroom with a 180x200 Boxspring bed and an adjacent bathroom, ensuring a peaceful retreat. The open concept kitchen is equipped with the latest technology from BOSCH, including a Nespresso machine and an osmosis system, ideal for cooking enthusiasts. The spacious living and dining room, next to the terrace with majestic views and WEBER gas barbecue, becomes the ideal space for relaxation and entertainment. Low level: On the ground floor, the master suite offers a higher level of luxury and comfort with its 180x200 Boxspring bed, en-suite bathroom, and a private terrace featuring panoramic views. Complemented by TV, internet access and Netflix, it sets the perfect atmosphere for cozy evenings. Amenities for an Eternal Memory: With high-speed fiber optic internet throughout the penthouse, gourmet kitchen, versatile sofa bed in the living room, and a 65-inch smart TV, every detail has been carefully selected for your enjoyment. Exclusivity and Accessibility: Enjoy exclusivity with a private parking lot and the calm of two communal swimming pools (open from 10:00 a.m. to 10:00 p.m., subject to availability variation). The proximity to Puerto Banús, the center of Marbella and Malaga airport ensures a stay full of comfort and possibilities for exploration. For your safety, the property complies with all the legal regulations. It has a smoke detector, a fire extinguisher and a first-aid kit. We are committed to making your stay a memorable experience. This penthouse not only offers accommodation, but also an experience of luxury and relaxation with its private jacuzzi and stunning views, creating the ideal environment for your next holiday in Marbella.