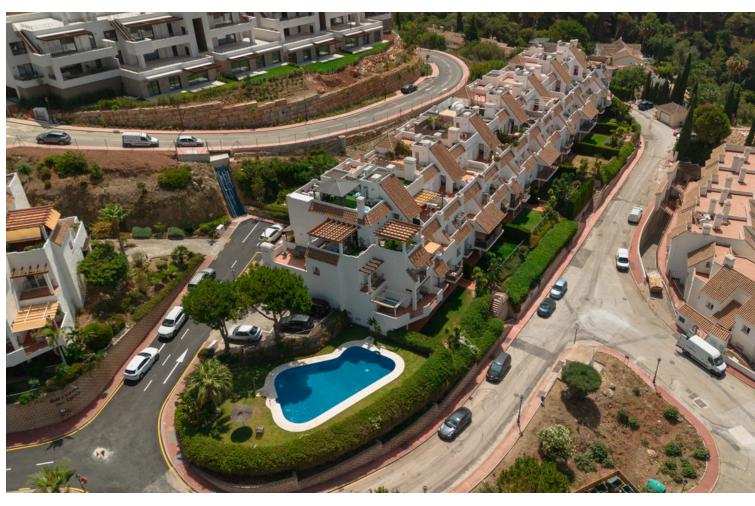

## Long Term Rental - Apartment - Istán 1.600€ / Month

www.mibgroup.es +34 662 58 96 58 info@mibgroup.es

Ref.-ID: MIBGR4815145 Istán Apartment

2

2

155 m2

MONTHLY RENT FROM NOVEMBER 1 TO DECEMBER 24 AND FROM JANUARY 2 TO MARCH 31: MONTH + ELECTRICITY + FINAL CLEANING. MINIMUM STAY OF ONE MONTH. WE DO NOT MAKE ANNUAL RENTALS Welcome to our penthouse with private Jacuzzi and stunning views, exclusively for monthly and/or vacation rentals! Monthly Rental Rates: We offer competitive prices tailored to the season. November through March is [1,600 per month, April is [1,900, May through October is [2,200, June and September are [2,800, and the peak months of July and August are [4,900 per month. Payment Terms: All payments are to be made upfront at the start of the rental period. Electricity: A standard monthly fee of ∏120 is applied for electricity. Any usage exceeding this limit will be deducted from the security deposit. Commission: We guarantee no agency commission fees. Our property is particularly suitable for those seeking a temporary residence, as per the 'arrendamiento para uso distinto de la vivienda' stipulation of the LAU. Long-term leases are not offered, making this the perfect solution for vacation-goers, transient residents, or those in need of a short-term housing solution. Welcome to our modern penthouse in Marbella with private jacuzzi, where every detail has been thought of to offer an unforgettable experience, ideal for romantic honeymoons, couples or exceptional family holidays. Standing out for its private jacuzzi, this refuge offers the perfect space to disconnect and immerse yourself in moments of pure relaxation, with spectacular views of the Sea and Lake Istán that make every moment something to remember. Strategically located, the penthouse is just 8 minutes by car from Puente Romano, 6 minutes from the exquisite golf offer of Los Naranjos and Supermarkets, and 12 minutes from Puerto Banús and the beach. Elegance Distributed on Two Levels: This two-storey sanctuary provides 90 m2 of living elegance and 55 m2 of south-facing terraces, guaranteeing stunning views of the sea, Lake Istán and the mountains. From the upper terrace, the private jacuzzi invites you to relax while you delight in the landscape, offering an unparalleled escape within your home. First floor: The first floor houses a bedroom with a 180x200 Boxspring bed and an adjacent bathroom, ensuring a peaceful retreat. The open concept kitchen is equipped with the latest technology from BOSCH, including a Nespresso machine and an osmosis system, ideal for cooking enthusiasts. The spacious living and dining room, next to the terrace with majestic views and WEBER gas barbecue, becomes the ideal space for relaxation and entertainment. Low level: On the ground floor, the master suite offers a higher level of luxury and comfort with its 180x200 Boxspring bed, en-suite bathroom, and a private terrace featuring panoramic views. Complemented by TV, internet access and Netflix, it sets the perfect atmosphere for cozy evenings. Amenities for an Eternal Memory: With high-speed fiber optic internet throughout the penthouse, gourmet kitchen, versatile sofa bed in the living room, and a 65-inch smart TV, every detail has been carefully selected for your enjoyment. Exclusivity and Accessibility: Enjoy exclusivity with a private parking lot and the calm of two communal swimming pools (open from 10:00 a.m. to 10:00 p.m., subject to availability variation). The proximity to Puerto Banús, the center of Marbella and Malaga airport ensures a stay full of comfort and possibilities for exploration. For your safety, the property complies with all the legal regulations. It has a smoke detector, a fire extinguisher and a first-aid kit. We are committed to making your stay a memorable experience. This penthouse not only offers accommodation, but also an experience of luxury and relaxation with its private jacuzzi and stunning views, creating the ideal environment for your next holiday in Marbella.