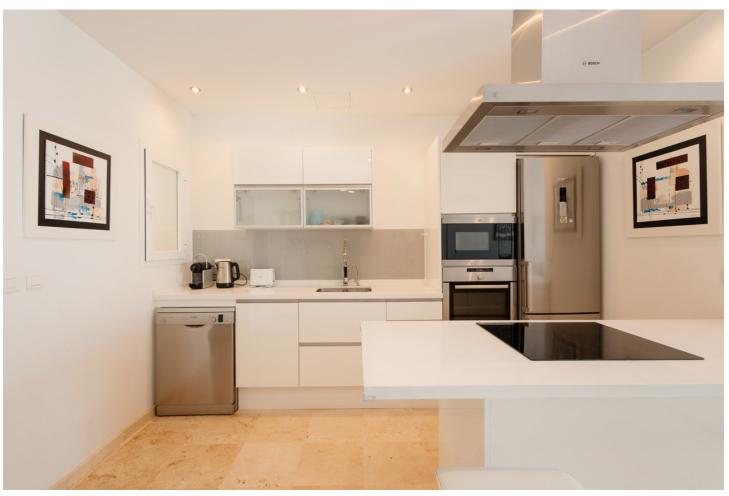

## Long Term Rental - Apartment - Istán 1.600€ / Month

www.mibgroup.es +34 662 58 96 58 info@mibgroup.es

Ref.-ID: MIBGR4815145 Istán Apartment

2

2

155 m2

MONTHLY RENT FROM NOVEMBER 1 TO DECEMBER 24 AND FROM JANUARY 2 TO MARCH 31: MONTH + ELECTRICITY + FINAL CLEANING. MINIMUM STAY OF ONE MONTH. WE DO NOT MAKE ANNUAL RENTALS Welcome to our penthouse with private Jacuzzi and stunning views, exclusively for monthly and/or vacation rentals! Monthly Rental Rates: We offer competitive prices tailored to the season. November through March is [1,600 per month, April is [1,900, May through October is [2,200, June and September are [2,800, and the peak months of July and August are [4,900 per month. Payment Terms: All payments are to be made upfront at the start of the rental period. Electricity: A standard monthly fee of ∏120 is applied for electricity. Any usage exceeding this limit will be deducted from the security deposit. Commission: We guarantee no agency commission fees. Our property is particularly suitable for those seeking a temporary residence, as per the 'arrendamiento para uso distinto de la vivienda' stipulation of the LAU. Long-term leases are not offered, making this the perfect solution for vacation-goers, transient residents, or those in need of a short-term housing solution. Welcome to our modern penthouse in Marbella with private jacuzzi, where every detail has been thought of to offer an unforgettable experience, ideal for romantic honeymoons, couples or exceptional family holidays. Standing out for its private jacuzzi, this refuge offers the perfect space to disconnect and immerse yourself in moments of pure relaxation, with spectacular views of the Sea and Lake Istán that make every moment something to remember. Strategically located, the penthouse is just 8 minutes by car from Puente Romano, 6 minutes from the exquisite golf offer of Los Naranjos and Supermarkets, and 12 minutes from Puerto Banús and the beach. Elegance Distributed on Two Levels: This two-storey sanctuary provides 90 m2 of living elegance and 55 m2 of south-facing terraces, guaranteeing stunning views of the sea, Lake Istán and the mountains. From the upper terrace, the private jacuzzi invites you to relax while you delight in the landscape, offering an unparalleled escape within your home. First floor: The first floor houses a bedroom with a 180x200 Boxspring bed and an adjacent bathroom, ensuring a peaceful retreat. The open concept kitchen is equipped with the latest technology from BOSCH, including a Nespresso machine and an osmosis system, ideal for cooking enthusiasts. The spacious living and dining room, next to the terrace with majestic views and WEBER gas barbecue, becomes the ideal space for relaxation and entertainment. Low level: On the ground floor, the master suite offers a higher level of luxury and comfort with its 180x200 Boxspring bed, en-suite bathroom, and a private terrace featuring panoramic views. Complemented by TV, internet access and Netflix, it sets the perfect atmosphere for cozy evenings. Amenities for an Eternal Memory: With high-speed fiber optic internet throughout the penthouse, gourmet kitchen, versatile sofa bed in the living room, and a 65-inch smart TV, every detail has been carefully selected for your enjoyment. Exclusivity and Accessibility: Enjoy exclusivity with a private parking lot and the calm of two communal swimming pools (open from 10:00 a.m. to 10:00 p.m., subject to availability variation). The proximity to Puerto Banús, the center of Marbella and Malaga airport ensures a stay full of comfort and possibilities for exploration. For your safety, the property complies with all the legal regulations. It has a smoke detector, a fire extinguisher and a first-aid kit. We are committed to making your stay a memorable experience. This penthouse not only offers accommodation, but also an experience of luxury and relaxation with its private jacuzzi and stunning views, creating the ideal environment for your next holiday in Marbella.