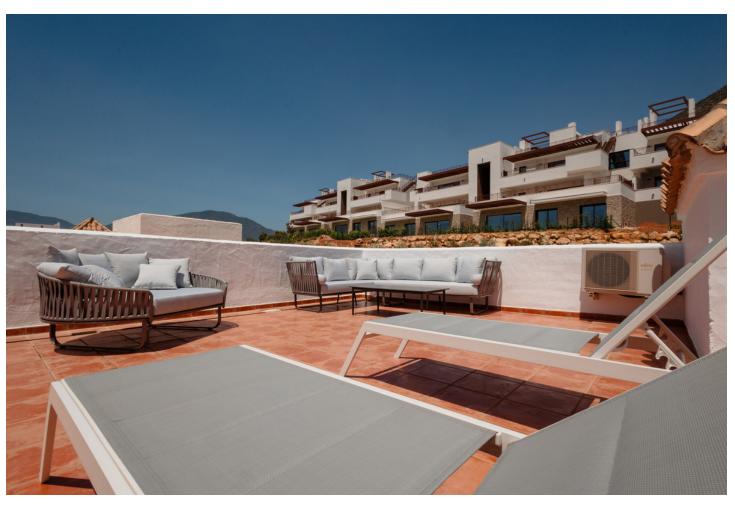

## Long Term Rental - Apartment - Istán 1.600€ / Month

www.mibgroup.es +34 662 58 96 58 info@mibgroup.es

Ref.-ID: MIBGR4815145 Istán Apartment

2

2

155 m2

MONTHLY RENT FROM NOVEMBER 1 TO DECEMBER 24 AND FROM JANUARY 2 TO MARCH 31: MONTH + ELECTRICITY + FINAL CLEANING. MINIMUM STAY OF ONE MONTH. WE DO NOT MAKE ANNUAL RENTALS Welcome to our penthouse with private Jacuzzi and stunning views, exclusively for monthly and/or vacation rentals! Monthly Rental Rates: We offer competitive prices tailored to the season. November through March is [1,600 per month, April is [1,900, May through October is [2,200, June and September are [2,800, and the peak months of July and August are [4,900 per month. Payment Terms: All payments are to be made upfront at the start of the rental period. Electricity: A standard monthly fee of ∏120 is applied for electricity. Any usage exceeding this limit will be deducted from the security deposit. Commission: We guarantee no agency commission fees. Our property is particularly suitable for those seeking a temporary residence, as per the 'arrendamiento para uso distinto de la vivienda' stipulation of the LAU. Long-term leases are not offered, making this the perfect solution for vacation-goers, transient residents, or those in need of a short-term housing solution. Welcome to our modern penthouse in Marbella with private jacuzzi, where every detail has been thought of to offer an unforgettable experience, ideal for romantic honeymoons, couples or exceptional family holidays. Standing out for its private jacuzzi, this refuge offers the perfect space to disconnect and immerse yourself in moments of pure relaxation, with spectacular views of the Sea and Lake Istán that make every moment something to remember. Strategically located, the penthouse is just 8 minutes by car from Puente Romano, 6 minutes from the exquisite golf offer of Los Naranjos and Supermarkets, and 12 minutes from Puerto Banús and the beach. Elegance Distributed on Two Levels: This two-storey sanctuary provides 90 m2 of living elegance and 55 m2 of south-facing terraces, guaranteeing stunning views of the sea, Lake Istán and the mountains. From the upper terrace, the private jacuzzi invites you to relax while you delight in the landscape, offering an unparalleled escape within your home. First floor: The first floor houses a bedroom with a 180x200 Boxspring bed and an adjacent bathroom, ensuring a peaceful retreat. The open concept kitchen is equipped with the latest technology from BOSCH, including a Nespresso machine and an osmosis system, ideal for cooking enthusiasts. The spacious living and dining room, next to the terrace with majestic views and WEBER gas barbecue, becomes the ideal space for relaxation and entertainment. Low level: On the ground floor, the master suite offers a higher level of luxury and comfort with its 180x200 Boxspring bed, en-suite bathroom, and a private terrace featuring panoramic views. Complemented by TV, internet access and Netflix, it sets the perfect atmosphere for cozy evenings. Amenities for an Eternal Memory: With high-speed fiber optic internet throughout the penthouse, gourmet kitchen, versatile sofa bed in the living room, and a 65-inch smart TV, every detail has been carefully selected for your enjoyment. Exclusivity and Accessibility: Enjoy exclusivity with a private parking lot and the calm of two communal swimming pools (open from 10:00 a.m. to 10:00 p.m., subject to availability variation). The proximity to Puerto Banús, the center of Marbella and Malaga airport ensures a stay full of comfort and possibilities for exploration. For your safety, the property complies with all the legal regulations. It has a smoke detector, a fire extinguisher and a first-aid kit. We are committed to making your stay a memorable experience. This penthouse not only offers accommodation, but also an experience of luxury and relaxation with its private jacuzzi and stunning views, creating the ideal environment for your next holiday in Marbella.