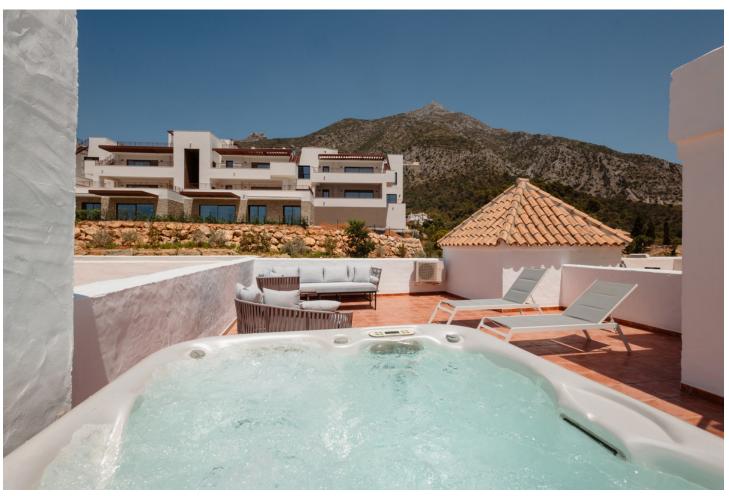

## Long Term Rental - Apartment - Istán 1.600€ / Month

www.mibgroup.es +34 662 58 96 58 info@mibgroup.es

Ref.-ID: MIBGR4815145 Istán Apartment

2

2

155 m2

MONTHLY RENT FROM NOVEMBER 1 TO DECEMBER 24 AND FROM JANUARY 2 TO MARCH 31: MONTH + ELECTRICITY + FINAL CLEANING. MINIMUM STAY OF ONE MONTH. WE DO NOT MAKE ANNUAL RENTALS Welcome to our penthouse with private Jacuzzi and stunning views, exclusively for monthly and/or vacation rentals! Monthly Rental Rates: We offer competitive prices tailored to the season. November through March is [1,600 per month, April is [1,900, May through October is [2,200, June and September are [2,800, and the peak months of July and August are [4,900 per month. Payment Terms: All payments are to be made upfront at the start of the rental period. Electricity: A standard monthly fee of ∏120 is applied for electricity. Any usage exceeding this limit will be deducted from the security deposit. Commission: We guarantee no agency commission fees. Our property is particularly suitable for those seeking a temporary residence, as per the 'arrendamiento para uso distinto de la vivienda' stipulation of the LAU. Long-term leases are not offered, making this the perfect solution for vacation-goers, transient residents, or those in need of a short-term housing solution. Welcome to our modern penthouse in Marbella with private jacuzzi, where every detail has been thought of to offer an unforgettable experience, ideal for romantic honeymoons, couples or exceptional family holidays. Standing out for its private jacuzzi, this refuge offers the perfect space to disconnect and immerse yourself in moments of pure relaxation, with spectacular views of the Sea and Lake Istán that make every moment something to remember. Strategically located, the penthouse is just 8 minutes by car from Puente Romano, 6 minutes from the exquisite golf offer of Los Naranjos and Supermarkets, and 12 minutes from Puerto Banús and the beach. Elegance Distributed on Two Levels: This two-storey sanctuary provides 90 m2 of living elegance and 55 m2 of south-facing terraces, guaranteeing stunning views of the sea, Lake Istán and the mountains. From the upper terrace, the private jacuzzi invites you to relax while you delight in the landscape, offering an unparalleled escape within your home. First floor: The first floor houses a bedroom with a 180x200 Boxspring bed and an adjacent bathroom, ensuring a peaceful retreat. The open concept kitchen is equipped with the latest technology from BOSCH, including a Nespresso machine and an osmosis system, ideal for cooking enthusiasts. The spacious living and dining room, next to the terrace with majestic views and WEBER gas barbecue, becomes the ideal space for relaxation and entertainment. Low level: On the ground floor, the master suite offers a higher level of luxury and comfort with its 180x200 Boxspring bed, en-suite bathroom, and a private terrace featuring panoramic views. Complemented by TV, internet access and Netflix, it sets the perfect atmosphere for cozy evenings. Amenities for an Eternal Memory: With high-speed fiber optic internet throughout the penthouse, gourmet kitchen, versatile sofa bed in the living room, and a 65-inch smart TV, every detail has been carefully selected for your enjoyment. Exclusivity and Accessibility: Enjoy exclusivity with a private parking lot and the calm of two communal swimming pools (open from 10:00 a.m. to 10:00 p.m., subject to availability variation). The proximity to Puerto Banús, the center of Marbella and Malaga airport ensures a stay full of comfort and possibilities for exploration. For your safety, the property complies with all the legal regulations. It has a smoke detector, a fire extinguisher and a first-aid kit. We are committed to making your stay a memorable experience. This penthouse not only offers accommodation, but also an experience of luxury and relaxation with its private jacuzzi and stunning views, creating the ideal environment for your next holiday in Marbella.