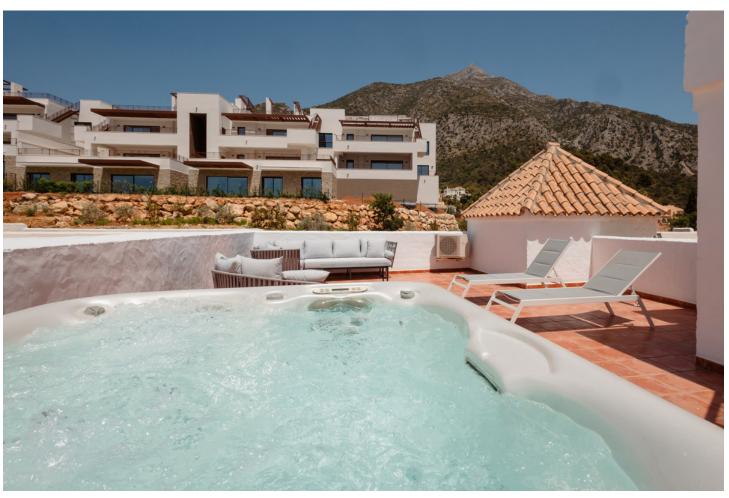

## Long Term Rental - Apartment - Istán 1.600€ / Month

www.mibgroup.es +34 662 58 96 58 info@mibgroup.es

Ref.-ID: MIBGR4815145 Istán Apartment

2

2

155 m2

MONTHLY RENT FROM NOVEMBER 1 TO DECEMBER 24 AND FROM JANUARY 2 TO MARCH 31: MONTH + ELECTRICITY + FINAL CLEANING. MINIMUM STAY OF ONE MONTH. WE DO NOT MAKE ANNUAL RENTALS Welcome to our penthouse with private Jacuzzi and stunning views, exclusively for monthly and/or vacation rentals! Monthly Rental Rates: We offer competitive prices tailored to the season. November through March is [1,600 per month, April is [1,900, May through October is [2,200, June and September are [2,800, and the peak months of July and August are [4,900 per month. Payment Terms: All payments are to be made upfront at the start of the rental period. Electricity: A standard monthly fee of ∏120 is applied for electricity. Any usage exceeding this limit will be deducted from the security deposit. Commission: We guarantee no agency commission fees. Our property is particularly suitable for those seeking a temporary residence, as per the 'arrendamiento para uso distinto de la vivienda' stipulation of the LAU. Long-term leases are not offered, making this the perfect solution for vacation-goers, transient residents, or those in need of a short-term housing solution. Welcome to our modern penthouse in Marbella with private jacuzzi, where every detail has been thought of to offer an unforgettable experience, ideal for romantic honeymoons, couples or exceptional family holidays. Standing out for its private jacuzzi, this refuge offers the perfect space to disconnect and immerse yourself in moments of pure relaxation, with spectacular views of the Sea and Lake Istán that make every moment something to remember. Strategically located, the penthouse is just 8 minutes by car from Puente Romano, 6 minutes from the exquisite golf offer of Los Naranjos and Supermarkets, and 12 minutes from Puerto Banús and the beach. Elegance Distributed on Two Levels: This two-storey sanctuary provides 90 m2 of living elegance and 55 m2 of south-facing terraces, guaranteeing stunning views of the sea, Lake Istán and the mountains. From the upper terrace, the private jacuzzi invites you to relax while you delight in the landscape, offering an unparalleled escape within your home. First floor: The first floor houses a bedroom with a 180x200 Boxspring bed and an adjacent bathroom, ensuring a peaceful retreat. The open concept kitchen is equipped with the latest technology from BOSCH, including a Nespresso machine and an osmosis system, ideal for cooking enthusiasts. The spacious living and dining room, next to the terrace with majestic views and WEBER gas barbecue, becomes the ideal space for relaxation and entertainment. Low level: On the ground floor, the master suite offers a higher level of luxury and comfort with its 180x200 Boxspring bed, en-suite bathroom, and a private terrace featuring panoramic views. Complemented by TV, internet access and Netflix, it sets the perfect atmosphere for cozy evenings. Amenities for an Eternal Memory: With high-speed fiber optic internet throughout the penthouse, gourmet kitchen, versatile sofa bed in the living room, and a 65-inch smart TV, every detail has been carefully selected for your enjoyment. Exclusivity and Accessibility: Enjoy exclusivity with a private parking lot and the calm of two communal swimming pools (open from 10:00 a.m. to 10:00 p.m., subject to availability variation). The proximity to Puerto Banús, the center of Marbella and Malaga airport ensures a stay full of comfort and possibilities for exploration. For your safety, the property complies with all the legal regulations. It has a smoke detector, a fire extinguisher and a first-aid kit. We are committed to making your stay a memorable experience. This penthouse not only offers accommodation, but also an experience of luxury and relaxation with its private jacuzzi and stunning views, creating the ideal environment for your next holiday in Marbella.