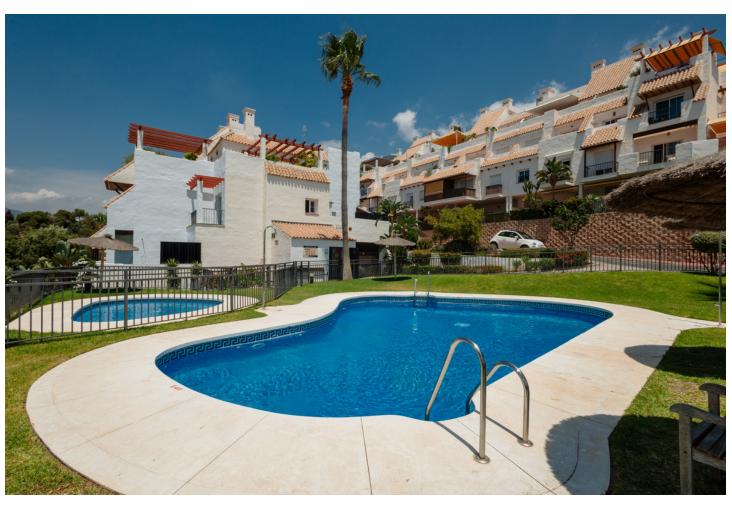

## Long Term Rental - Apartment - Istán 1.600€ / Month

www.mibgroup.es +34 662 58 96 58 info@mibgroup.es

Ref.-ID: MIBGR4815145 Istán Apartment

2

2

155 m2

MONTHLY RENT FROM NOVEMBER 1 TO DECEMBER 24 AND FROM JANUARY 2 TO MARCH 31: MONTH + ELECTRICITY + FINAL CLEANING. MINIMUM STAY OF ONE MONTH. WE DO NOT MAKE ANNUAL RENTALS Welcome to our penthouse with private Jacuzzi and stunning views, exclusively for monthly and/or vacation rentals! Monthly Rental Rates: We offer competitive prices tailored to the season. November through March is [1,600 per month, April is [1,900, May through October is [2,200, June and September are [2,800, and the peak months of July and August are [4,900 per month. Payment Terms: All payments are to be made upfront at the start of the rental period. Electricity: A standard monthly fee of ∏120 is applied for electricity. Any usage exceeding this limit will be deducted from the security deposit. Commission: We guarantee no agency commission fees. Our property is particularly suitable for those seeking a temporary residence, as per the 'arrendamiento para uso distinto de la vivienda' stipulation of the LAU. Long-term leases are not offered, making this the perfect solution for vacation-goers, transient residents, or those in need of a short-term housing solution. Welcome to our modern penthouse in Marbella with private jacuzzi, where every detail has been thought of to offer an unforgettable experience, ideal for romantic honeymoons, couples or exceptional family holidays. Standing out for its private jacuzzi, this refuge offers the perfect space to disconnect and immerse yourself in moments of pure relaxation, with spectacular views of the Sea and Lake Istán that make every moment something to remember. Strategically located, the penthouse is just 8 minutes by car from Puente Romano, 6 minutes from the exquisite golf offer of Los Naranjos and Supermarkets, and 12 minutes from Puerto Banús and the beach. Elegance Distributed on Two Levels: This two-storey sanctuary provides 90 m2 of living elegance and 55 m2 of south-facing terraces, guaranteeing stunning views of the sea, Lake Istán and the mountains. From the upper terrace, the private jacuzzi invites you to relax while you delight in the landscape, offering an unparalleled escape within your home. First floor: The first floor houses a bedroom with a 180x200 Boxspring bed and an adjacent bathroom, ensuring a peaceful retreat. The open concept kitchen is equipped with the latest technology from BOSCH, including a Nespresso machine and an osmosis system, ideal for cooking enthusiasts. The spacious living and dining room, next to the terrace with majestic views and WEBER gas barbecue, becomes the ideal space for relaxation and entertainment. Low level: On the ground floor, the master suite offers a higher level of luxury and comfort with its 180x200 Boxspring bed, en-suite bathroom, and a private terrace featuring panoramic views. Complemented by TV, internet access and Netflix, it sets the perfect atmosphere for cozy evenings. Amenities for an Eternal Memory: With high-speed fiber optic internet throughout the penthouse, gourmet kitchen, versatile sofa bed in the living room, and a 65-inch smart TV, every detail has been carefully selected for your enjoyment. Exclusivity and Accessibility: Enjoy exclusivity with a private parking lot and the calm of two communal swimming pools (open from 10:00 a.m. to 10:00 p.m., subject to availability variation). The proximity to Puerto Banús, the center of Marbella and Malaga airport ensures a stay full of comfort and possibilities for exploration. For your safety, the property complies with all the legal regulations. It has a smoke detector, a fire extinguisher and a first-aid kit. We are committed to making your stay a memorable experience. This penthouse not only offers accommodation, but also an experience of luxury and relaxation with its private jacuzzi and stunning views, creating the ideal environment for your next holiday in Marbella.