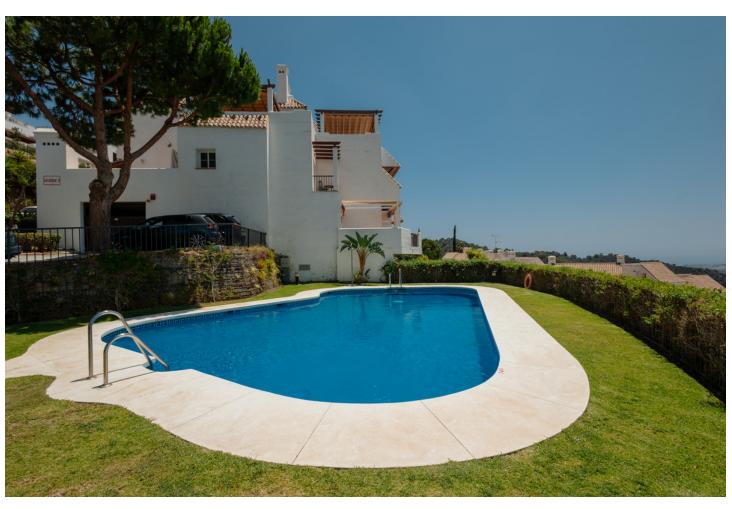

## Long Term Rental - Apartment - Istán 1.600€ / Month

www.mibgroup.es +34 662 58 96 58 info@mibgroup.es

Ref.-ID: MIBGR4815145 Istán Apartment

2

2

155 m2

MONTHLY RENT FROM NOVEMBER 1 TO DECEMBER 24 AND FROM JANUARY 2 TO MARCH 31: MONTH + ELECTRICITY + FINAL CLEANING. MINIMUM STAY OF ONE MONTH. WE DO NOT MAKE ANNUAL RENTALS Welcome to our penthouse with private Jacuzzi and stunning views, exclusively for monthly and/or vacation rentals! Monthly Rental Rates: We offer competitive prices tailored to the season. November through March is [1,600 per month, April is [1,900, May through October is [2,200, June and September are [2,800, and the peak months of July and August are [4,900 per month. Payment Terms: All payments are to be made upfront at the start of the rental period. Electricity: A standard monthly fee of ∏120 is applied for electricity. Any usage exceeding this limit will be deducted from the security deposit. Commission: We guarantee no agency commission fees. Our property is particularly suitable for those seeking a temporary residence, as per the 'arrendamiento para uso distinto de la vivienda' stipulation of the LAU. Long-term leases are not offered, making this the perfect solution for vacation-goers, transient residents, or those in need of a short-term housing solution. Welcome to our modern penthouse in Marbella with private jacuzzi, where every detail has been thought of to offer an unforgettable experience, ideal for romantic honeymoons, couples or exceptional family holidays. Standing out for its private jacuzzi, this refuge offers the perfect space to disconnect and immerse yourself in moments of pure relaxation, with spectacular views of the Sea and Lake Istán that make every moment something to remember. Strategically located, the penthouse is just 8 minutes by car from Puente Romano, 6 minutes from the exquisite golf offer of Los Naranjos and Supermarkets, and 12 minutes from Puerto Banús and the beach. Elegance Distributed on Two Levels: This two-storey sanctuary provides 90 m2 of living elegance and 55 m2 of south-facing terraces, guaranteeing stunning views of the sea, Lake Istán and the mountains. From the upper terrace, the private jacuzzi invites you to relax while you delight in the landscape, offering an unparalleled escape within your home. First floor: The first floor houses a bedroom with a 180x200 Boxspring bed and an adjacent bathroom, ensuring a peaceful retreat. The open concept kitchen is equipped with the latest technology from BOSCH, including a Nespresso machine and an osmosis system, ideal for cooking enthusiasts. The spacious living and dining room, next to the terrace with majestic views and WEBER gas barbecue, becomes the ideal space for relaxation and entertainment. Low level: On the ground floor, the master suite offers a higher level of luxury and comfort with its 180x200 Boxspring bed, en-suite bathroom, and a private terrace featuring panoramic views. Complemented by TV, internet access and Netflix, it sets the perfect atmosphere for cozy evenings. Amenities for an Eternal Memory: With high-speed fiber optic internet throughout the penthouse, gourmet kitchen, versatile sofa bed in the living room, and a 65-inch smart TV, every detail has been carefully selected for your enjoyment. Exclusivity and Accessibility: Enjoy exclusivity with a private parking lot and the calm of two communal swimming pools (open from 10:00 a.m. to 10:00 p.m., subject to availability variation). The proximity to Puerto Banús, the center of Marbella and Malaga airport ensures a stay full of comfort and possibilities for exploration. For your safety, the property complies with all the legal regulations. It has a smoke detector, a fire extinguisher and a first-aid kit. We are committed to making your stay a memorable experience. This penthouse not only offers accommodation, but also an experience of luxury and relaxation with its private jacuzzi and stunning views, creating the ideal environment for your next holiday in Marbella.