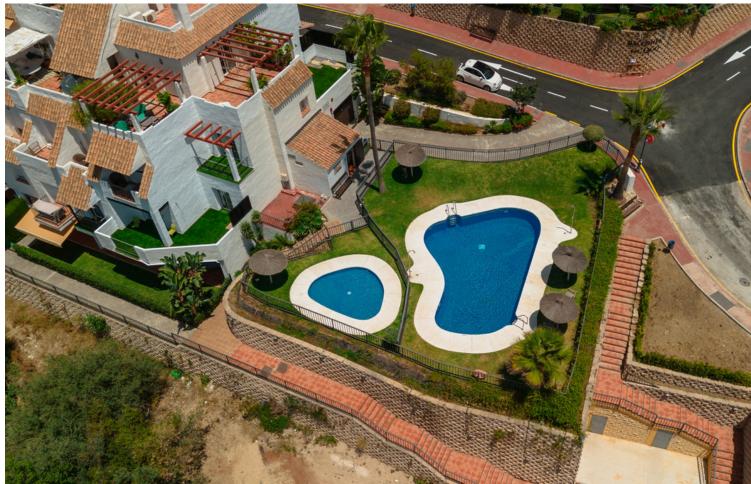

## Long Term Rental - Apartment - Istán 1.600€ / Month

www.mibgroup.es +34 662 58 96 58 info@mibgroup.es

Ref.-ID: MIBGR4815145 Istán Apartment

2

2

155 m2

MONTHLY RENT FROM NOVEMBER 1 TO DECEMBER 24 AND FROM JANUARY 2 TO MARCH 31: MONTH + ELECTRICITY + FINAL CLEANING. MINIMUM STAY OF ONE MONTH. WE DO NOT MAKE ANNUAL RENTALS Welcome to our penthouse with private Jacuzzi and stunning views, exclusively for monthly and/or vacation rentals! Monthly Rental Rates: We offer competitive prices tailored to the season. November through March is [1,600 per month, April is [1,900, May through October is [2,200, June and September are [2,800, and the peak months of July and August are [4,900 per month. Payment Terms: All payments are to be made upfront at the start of the rental period. Electricity: A standard monthly fee of ∏120 is applied for electricity. Any usage exceeding this limit will be deducted from the security deposit. Commission: We guarantee no agency commission fees. Our property is particularly suitable for those seeking a temporary residence, as per the 'arrendamiento para uso distinto de la vivienda' stipulation of the LAU. Long-term leases are not offered, making this the perfect solution for vacation-goers, transient residents, or those in need of a short-term housing solution. Welcome to our modern penthouse in Marbella with private jacuzzi, where every detail has been thought of to offer an unforgettable experience, ideal for romantic honeymoons, couples or exceptional family holidays. Standing out for its private jacuzzi, this refuge offers the perfect space to disconnect and immerse yourself in moments of pure relaxation, with spectacular views of the Sea and Lake Istán that make every moment something to remember. Strategically located, the penthouse is just 8 minutes by car from Puente Romano, 6 minutes from the exquisite golf offer of Los Naranjos and Supermarkets, and 12 minutes from Puerto Banús and the beach. Elegance Distributed on Two Levels: This two-storey sanctuary provides 90 m2 of living elegance and 55 m2 of south-facing terraces, guaranteeing stunning views of the sea, Lake Istán and the mountains. From the upper terrace, the private jacuzzi invites you to relax while you delight in the landscape, offering an unparalleled escape within your home. First floor: The first floor houses a bedroom with a 180x200 Boxspring bed and an adjacent bathroom, ensuring a peaceful retreat. The open concept kitchen is equipped with the latest technology from BOSCH, including a Nespresso machine and an osmosis system, ideal for cooking enthusiasts. The spacious living and dining room, next to the terrace with majestic views and WEBER gas barbecue, becomes the ideal space for relaxation and entertainment. Low level: On the ground floor, the master suite offers a higher level of luxury and comfort with its 180x200 Boxspring bed, en-suite bathroom, and a private terrace featuring panoramic views. Complemented by TV, internet access and Netflix, it sets the perfect atmosphere for cozy evenings. Amenities for an Eternal Memory: With high-speed fiber optic internet throughout the penthouse, gourmet kitchen, versatile sofa bed in the living room, and a 65-inch smart TV, every detail has been carefully selected for your enjoyment. Exclusivity and Accessibility: Enjoy exclusivity with a private parking lot and the calm of two communal swimming pools (open from 10:00 a.m. to 10:00 p.m., subject to availability variation). The proximity to Puerto Banús, the center of Marbella and Malaga airport ensures a stay full of comfort and possibilities for exploration. For your safety, the property complies with all the legal regulations. It has a smoke detector, a fire extinguisher and a first-aid kit. We are committed to making your stay a memorable experience. This penthouse not only offers accommodation, but also an experience of luxury and relaxation with its private jacuzzi and stunning views, creating the ideal environment for your next holiday in Marbella.