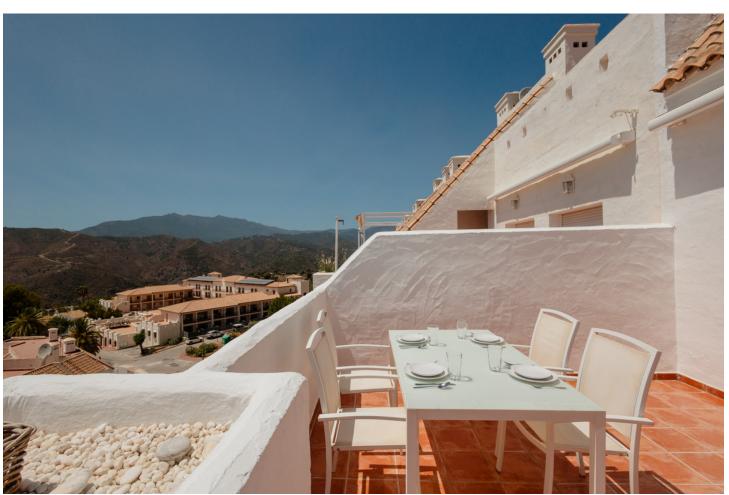

## Long Term Rental - Apartment - Istán 1.600€ / Month

www.mibgroup.es +34 662 58 96 58 info@mibgroup.es

Ref.-ID: MIBGR4815145 Istán Apartment

2

2

155 m2

MONTHLY RENT FROM NOVEMBER 1 TO DECEMBER 24 AND FROM JANUARY 2 TO MARCH 31: MONTH + ELECTRICITY + FINAL CLEANING. MINIMUM STAY OF ONE MONTH. WE DO NOT MAKE ANNUAL RENTALS Welcome to our penthouse with private Jacuzzi and stunning views, exclusively for monthly and/or vacation rentals! Monthly Rental Rates: We offer competitive prices tailored to the season. November through March is [1,600 per month, April is [1,900, May through October is [2,200, June and September are [2,800, and the peak months of July and August are [4,900 per month. Payment Terms: All payments are to be made upfront at the start of the rental period. Electricity: A standard monthly fee of ∏120 is applied for electricity. Any usage exceeding this limit will be deducted from the security deposit. Commission: We guarantee no agency commission fees. Our property is particularly suitable for those seeking a temporary residence, as per the 'arrendamiento para uso distinto de la vivienda' stipulation of the LAU. Long-term leases are not offered, making this the perfect solution for vacation-goers, transient residents, or those in need of a short-term housing solution. Welcome to our modern penthouse in Marbella with private jacuzzi, where every detail has been thought of to offer an unforgettable experience, ideal for romantic honeymoons, couples or exceptional family holidays. Standing out for its private jacuzzi, this refuge offers the perfect space to disconnect and immerse yourself in moments of pure relaxation, with spectacular views of the Sea and Lake Istán that make every moment something to remember. Strategically located, the penthouse is just 8 minutes by car from Puente Romano, 6 minutes from the exquisite golf offer of Los Naranjos and Supermarkets, and 12 minutes from Puerto Banús and the beach. Elegance Distributed on Two Levels: This two-storey sanctuary provides 90 m2 of living elegance and 55 m2 of south-facing terraces, guaranteeing stunning views of the sea, Lake Istán and the mountains. From the upper terrace, the private jacuzzi invites you to relax while you delight in the landscape, offering an unparalleled escape within your home. First floor: The first floor houses a bedroom with a 180x200 Boxspring bed and an adjacent bathroom, ensuring a peaceful retreat. The open concept kitchen is equipped with the latest technology from BOSCH, including a Nespresso machine and an osmosis system, ideal for cooking enthusiasts. The spacious living and dining room, next to the terrace with majestic views and WEBER gas barbecue, becomes the ideal space for relaxation and entertainment. Low level: On the ground floor, the master suite offers a higher level of luxury and comfort with its 180x200 Boxspring bed, en-suite bathroom, and a private terrace featuring panoramic views. Complemented by TV, internet access and Netflix, it sets the perfect atmosphere for cozy evenings. Amenities for an Eternal Memory: With high-speed fiber optic internet throughout the penthouse, gourmet kitchen, versatile sofa bed in the living room, and a 65-inch smart TV, every detail has been carefully selected for your enjoyment. Exclusivity and Accessibility: Enjoy exclusivity with a private parking lot and the calm of two communal swimming pools (open from 10:00 a.m. to 10:00 p.m., subject to availability variation). The proximity to Puerto Banús, the center of Marbella and Malaga airport ensures a stay full of comfort and possibilities for exploration. For your safety, the property complies with all the legal regulations. It has a smoke detector, a fire extinguisher and a first-aid kit. We are committed to making your stay a memorable experience. This penthouse not only offers accommodation, but also an experience of luxury and relaxation with its private jacuzzi and stunning views, creating the ideal environment for your next holiday in Marbella.