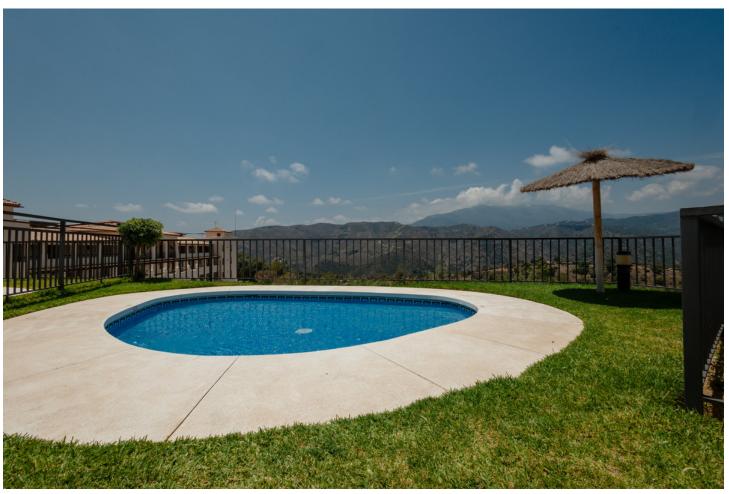

## Long Term Rental - Apartment - Istán 1.600€ / Month

www.mibgroup.es +34 662 58 96 58 info@mibgroup.es

Ref.-ID: MIBGR4815145 Istán Apartment

2

2

155 m2

MONTHLY RENT FROM NOVEMBER 1 TO DECEMBER 24 AND FROM JANUARY 2 TO MARCH 31: MONTH + ELECTRICITY + FINAL CLEANING. MINIMUM STAY OF ONE MONTH. WE DO NOT MAKE ANNUAL RENTALS Welcome to our penthouse with private Jacuzzi and stunning views, exclusively for monthly and/or vacation rentals! Monthly Rental Rates: We offer competitive prices tailored to the season. November through March is [1,600 per month, April is [1,900, May through October is [2,200, June and September are [2,800, and the peak months of July and August are [4,900 per month. Payment Terms: All payments are to be made upfront at the start of the rental period. Electricity: A standard monthly fee of ∏120 is applied for electricity. Any usage exceeding this limit will be deducted from the security deposit. Commission: We guarantee no agency commission fees. Our property is particularly suitable for those seeking a temporary residence, as per the 'arrendamiento para uso distinto de la vivienda' stipulation of the LAU. Long-term leases are not offered, making this the perfect solution for vacation-goers, transient residents, or those in need of a short-term housing solution. Welcome to our modern penthouse in Marbella with private jacuzzi, where every detail has been thought of to offer an unforgettable experience, ideal for romantic honeymoons, couples or exceptional family holidays. Standing out for its private jacuzzi, this refuge offers the perfect space to disconnect and immerse yourself in moments of pure relaxation, with spectacular views of the Sea and Lake Istán that make every moment something to remember. Strategically located, the penthouse is just 8 minutes by car from Puente Romano, 6 minutes from the exquisite golf offer of Los Naranjos and Supermarkets, and 12 minutes from Puerto Banús and the beach. Elegance Distributed on Two Levels: This two-storey sanctuary provides 90 m2 of living elegance and 55 m2 of south-facing terraces, guaranteeing stunning views of the sea, Lake Istán and the mountains. From the upper terrace, the private jacuzzi invites you to relax while you delight in the landscape, offering an unparalleled escape within your home. First floor: The first floor houses a bedroom with a 180x200 Boxspring bed and an adjacent bathroom, ensuring a peaceful retreat. The open concept kitchen is equipped with the latest technology from BOSCH, including a Nespresso machine and an osmosis system, ideal for cooking enthusiasts. The spacious living and dining room, next to the terrace with majestic views and WEBER gas barbecue, becomes the ideal space for relaxation and entertainment. Low level: On the ground floor, the master suite offers a higher level of luxury and comfort with its 180x200 Boxspring bed, en-suite bathroom, and a private terrace featuring panoramic views. Complemented by TV, internet access and Netflix, it sets the perfect atmosphere for cozy evenings. Amenities for an Eternal Memory: With high-speed fiber optic internet throughout the penthouse, gourmet kitchen, versatile sofa bed in the living room, and a 65-inch smart TV, every detail has been carefully selected for your enjoyment. Exclusivity and Accessibility: Enjoy exclusivity with a private parking lot and the calm of two communal swimming pools (open from 10:00 a.m. to 10:00 p.m., subject to availability variation). The proximity to Puerto Banús, the center of Marbella and Malaga airport ensures a stay full of comfort and possibilities for exploration. For your safety, the property complies with all the legal regulations. It has a smoke detector, a fire extinguisher and a first-aid kit. We are committed to making your stay a memorable experience. This penthouse not only offers accommodation, but also an experience of luxury and relaxation with its private jacuzzi and stunning views, creating the ideal environment for your next holiday in Marbella.