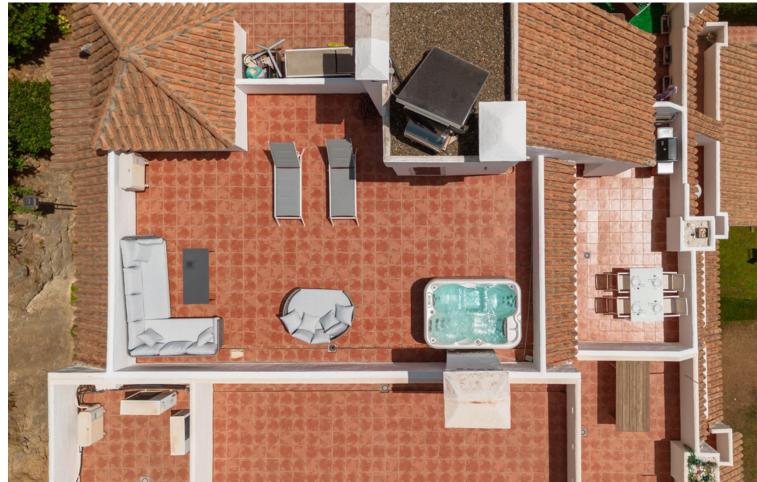

## Long Term Rental - Apartment - Istán 1.600€ / Month

www.mibgroup.es +34 662 58 96 58 info@mibgroup.es

Ref.-ID: MIBGR4815145 Istán Apartment

2

2

155 m2

MONTHLY RENT FROM NOVEMBER 1 TO DECEMBER 24 AND FROM JANUARY 2 TO MARCH 31: MONTH + ELECTRICITY + FINAL CLEANING. MINIMUM STAY OF ONE MONTH. WE DO NOT MAKE ANNUAL RENTALS Welcome to our penthouse with private Jacuzzi and stunning views, exclusively for monthly and/or vacation rentals! Monthly Rental Rates: We offer competitive prices tailored to the season. November through March is [1,600 per month, April is [1,900, May through October is [2,200, June and September are [2,800, and the peak months of July and August are [4,900 per month. Payment Terms: All payments are to be made upfront at the start of the rental period. Electricity: A standard monthly fee of ∏120 is applied for electricity. Any usage exceeding this limit will be deducted from the security deposit. Commission: We guarantee no agency commission fees. Our property is particularly suitable for those seeking a temporary residence, as per the 'arrendamiento para uso distinto de la vivienda' stipulation of the LAU. Long-term leases are not offered, making this the perfect solution for vacation-goers, transient residents, or those in need of a short-term housing solution. Welcome to our modern penthouse in Marbella with private jacuzzi, where every detail has been thought of to offer an unforgettable experience, ideal for romantic honeymoons, couples or exceptional family holidays. Standing out for its private jacuzzi, this refuge offers the perfect space to disconnect and immerse yourself in moments of pure relaxation, with spectacular views of the Sea and Lake Istán that make every moment something to remember. Strategically located, the penthouse is just 8 minutes by car from Puente Romano, 6 minutes from the exquisite golf offer of Los Naranjos and Supermarkets, and 12 minutes from Puerto Banús and the beach. Elegance Distributed on Two Levels: This two-storey sanctuary provides 90 m2 of living elegance and 55 m2 of south-facing terraces, guaranteeing stunning views of the sea, Lake Istán and the mountains. From the upper terrace, the private jacuzzi invites you to relax while you delight in the landscape, offering an unparalleled escape within your home. First floor: The first floor houses a bedroom with a 180x200 Boxspring bed and an adjacent bathroom, ensuring a peaceful retreat. The open concept kitchen is equipped with the latest technology from BOSCH, including a Nespresso machine and an osmosis system, ideal for cooking enthusiasts. The spacious living and dining room, next to the terrace with majestic views and WEBER gas barbecue, becomes the ideal space for relaxation and entertainment. Low level: On the ground floor, the master suite offers a higher level of luxury and comfort with its 180x200 Boxspring bed, en-suite bathroom, and a private terrace featuring panoramic views. Complemented by TV, internet access and Netflix, it sets the perfect atmosphere for cozy evenings. Amenities for an Eternal Memory: With high-speed fiber optic internet throughout the penthouse, gourmet kitchen, versatile sofa bed in the living room, and a 65-inch smart TV, every detail has been carefully selected for your enjoyment. Exclusivity and Accessibility: Enjoy exclusivity with a private parking lot and the calm of two communal swimming pools (open from 10:00 a.m. to 10:00 p.m., subject to availability variation). The proximity to Puerto Banús, the center of Marbella and Malaga airport ensures a stay full of comfort and possibilities for exploration. For your safety, the property complies with all the legal regulations. It has a smoke detector, a fire extinguisher and a first-aid kit. We are committed to making your stay a memorable experience. This penthouse not only offers accommodation, but also an experience of luxury and relaxation with its private jacuzzi and stunning views, creating the ideal environment for your next holiday in Marbella.