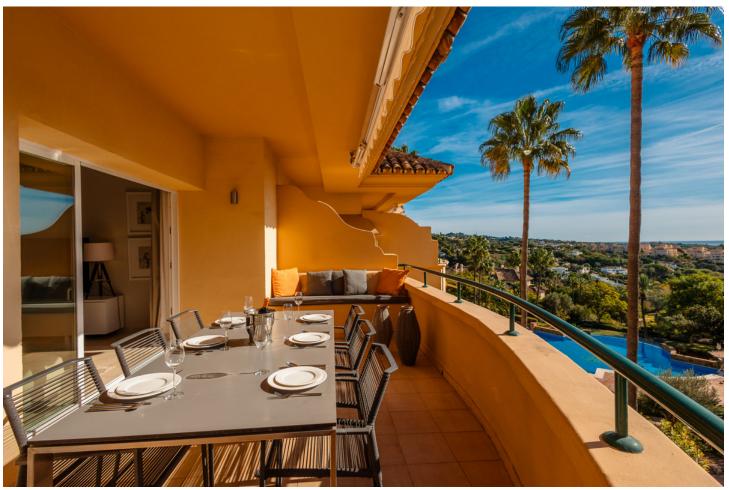

## Long Term Rental - Apartment - Elviria 2.500€ / Month

www.mibgroup.es +34 662 58 96 58 info@mibgroup.es

Ref.-ID: MIBGR4815181 Elviria Apartment

3

2

140 m2

MONTHLY RENT DURING THE MONTH OF NOVEMBER AND THE MONTH OF MARCH: MONTH + ELECTRICITY + FINAL CLEANING. MINIMUM STAY OF ONE MONTH. WE DO NOT DO ANNUAL RENTALS Welcome to our luxury flat located frontline golf in Elviria, Marbella, 5 minutes drive to the beach, supermarkets, bars and restaurants with high speed internet and Smart TV where you can enjoy Netflix, HBO etc. This very spacious and cosy flat is located in the urbanization Elviria Hills in the heart of Elviria. The flat is built on one floor. The flat consists of 3 bedrooms, 2 bathrooms, a fully fitted modern kitchen and a spacious living-dining room with access to the large terrace which has been decorated with an outside table to enjoy a dinner with stunning sunset views. Directly off the entrance is the living-dining room with a large dining table with 6 chairs, the lounge has a sofa with space for the whole family to enjoy movies or game evenings. The terrace is very large and south facing, so you can have breakfast in the morning in the sun overlooking the coast of Marbella. On the right hand side of the entrance is the new modern kitchen with separate utility room. On both sides of the living room there are two corridors with the three bedrooms, two on the right and one on the left, the master bedroom has the bathroom en suite, the other 2 bedrooms share 1 bathroom. The kitchen is fully equipped with the best Bosch appliances: microwave, toaster, blender, American fridge, hob, oven, coffee machine, dishwasher. It is also equipped with all kinds of kitchen utensils, plates, cutlery, glasses, etc. The laundry room has a washing machine and dryer. The master bedroom has a 180x200 bed with direct access to the terrace that connects the bedroom with the living room. The bathroom has a bath, shower, toilet, bidet and washbasin. The second bedroom also has a 180x200m Boxspring bed and direct access to the back terrace with an exceptional view of the mountains, the terrace is connected to the laundry room and the kitchen. The bathroom has a shower, toilet and washbasin. The third bedroom with a large south-east window is also furnished with a 180x200m double bed and the bathroom has a shower and washbasin. Bed linen and bath towels are provided, so you only need to bring your personal belongings to enjoy your holiday in Elviria Hills. All bathrooms have underfloor heating for those colder days. The air conditioning and heating are centralised. For your safety, the property complies with all the legal regulations. It has a smoke detector, a fire extinguisher and a firstaid kit. The residential complex Elviria Hills is located on the Elviria golf course, only 8 minutes drive from Marbella. Supermarkets (Supersol and Opencor) are only a 5 minute drive away. The beach can be reached on foot in max. 20 minutes. Malaga airport is about 35 minutes away. There is also a parking space in the garage, which is connected by a lift to the flat. The apartment is located in Elviria and is very well connected to everything. It has a very well maintained communal area with two swimming pools (opening hours may vary according to season, subject to availability). There is also a private garage. Furthermore, the condominium has its own golf course with driving range and a community centre with gym, sauna, massage room, tennis court and one of the most famous restaurants "El Lago". At lunch time it is a normal restaurant and in the evening it becomes a Michelin star restaurant. The communal swimming pools are available to you at no extra charge. For the gym and sauna there is an extra charge, you can choose between daily entrance, weekly entrance and monthly subscription, just ask us! We are at your disposal before, during or after your stay at any time for consultations, if you need us. Come and enjoy your holiday with us, we take care of all your needs!