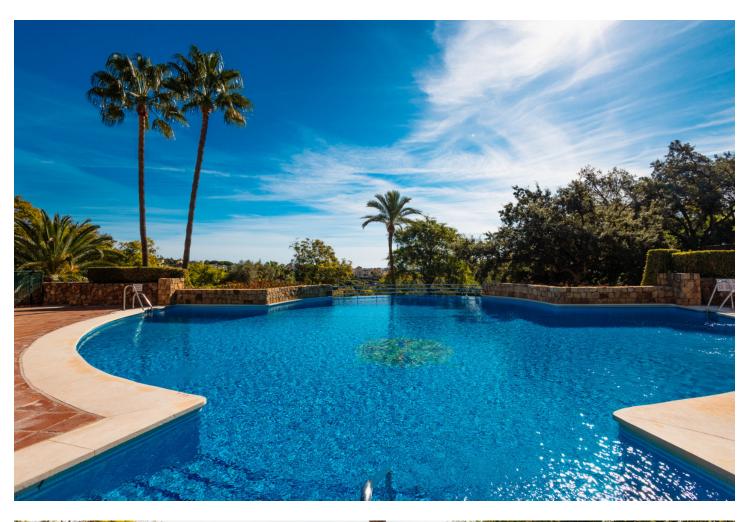

## Long Term Rental - Apartment - Elviria 2.500€ / Month

www.mibgroup.es +34 662 58 96 58 info@mibgroup.es

Ref.-ID: MIBGR4815181 Elviria Apartment

3

2

140 m2

MONTHLY RENT DURING THE MONTH OF NOVEMBER AND THE MONTH OF MARCH: MONTH + ELECTRICITY + FINAL CLEANING. MINIMUM STAY OF ONE MONTH. WE DO NOT DO ANNUAL RENTALS Welcome to our luxury flat located frontline golf in Elviria, Marbella, 5 minutes drive to the beach, supermarkets, bars and restaurants with high speed internet and Smart TV where you can enjoy Netflix, HBO etc. This very spacious and cosy flat is located in the urbanization Elviria Hills in the heart of Elviria. The flat is built on one floor. The flat consists of 3 bedrooms, 2 bathrooms, a fully fitted modern kitchen and a spacious living-dining room with access to the large terrace which has been decorated with an outside table to enjoy a dinner with stunning sunset views. Directly off the entrance is the living-dining room with a large dining table with 6 chairs, the lounge has a sofa with space for the whole family to enjoy movies or game evenings. The terrace is very large and south facing, so you can have breakfast in the morning in the sun overlooking the coast of Marbella. On the right hand side of the entrance is the new modern kitchen with separate utility room. On both sides of the living room there are two corridors with the three bedrooms, two on the right and one on the left, the master bedroom has the bathroom en suite, the other 2 bedrooms share 1 bathroom. The kitchen is fully equipped with the best Bosch appliances: microwave, toaster, blender, American fridge, hob, oven, coffee machine, dishwasher. It is also equipped with all kinds of kitchen utensils, plates, cutlery, glasses, etc. The laundry room has a washing machine and dryer. The master bedroom has a 180x200 bed with direct access to the terrace that connects the bedroom with the living room. The bathroom has a bath, shower, toilet, bidet and washbasin. The second bedroom also has a 180x200m Boxspring bed and direct access to the back terrace with an exceptional view of the mountains, the terrace is connected to the laundry room and the kitchen. The bathroom has a shower, toilet and washbasin. The third bedroom with a large south-east window is also furnished with a 180x200m double bed and the bathroom has a shower and washbasin. Bed linen and bath towels are provided, so you only need to bring your personal belongings to enjoy your holiday in Elviria Hills. All bathrooms have underfloor heating for those colder days. The air conditioning and heating are centralised. For your safety, the property complies with all the legal regulations. It has a smoke detector, a fire extinguisher and a firstaid kit. The residential complex Elviria Hills is located on the Elviria golf course, only 8 minutes drive from Marbella. Supermarkets (Supersol and Opencor) are only a 5 minute drive away. The beach can be reached on foot in max. 20 minutes. Malaga airport is about 35 minutes away. There is also a parking space in the garage, which is connected by a lift to the flat. The apartment is located in Elviria and is very well connected to everything. It has a very well maintained communal area with two swimming pools (opening hours may vary according to season, subject to availability). There is also a private garage. Furthermore, the condominium has its own golf course with driving range and a community centre with gym, sauna, massage room, tennis court and one of the most famous restaurants "El Lago". At lunch time it is a normal restaurant and in the evening it becomes a Michelin star restaurant. The communal swimming pools are available to you at no extra charge. For the gym and sauna there is an extra charge, you can choose between daily entrance, weekly entrance and monthly subscription, just ask us! We are at your disposal before, during or after your stay at any time for consultations, if you need us. Come and enjoy your holiday with us, we take care of all your needs!

Condition Pool
Communal Setting Frontline Golf **✓** Good Close To Golf Close To Shops Close To Sea Close To Schools Views **Features Furniture** Sea
Mountain Covered Terrace Fully Furnished Lift
Fitted Wardrobes Private Terrace Gym Sauna Tennis Court Ensuite Bathroom Garden Parking