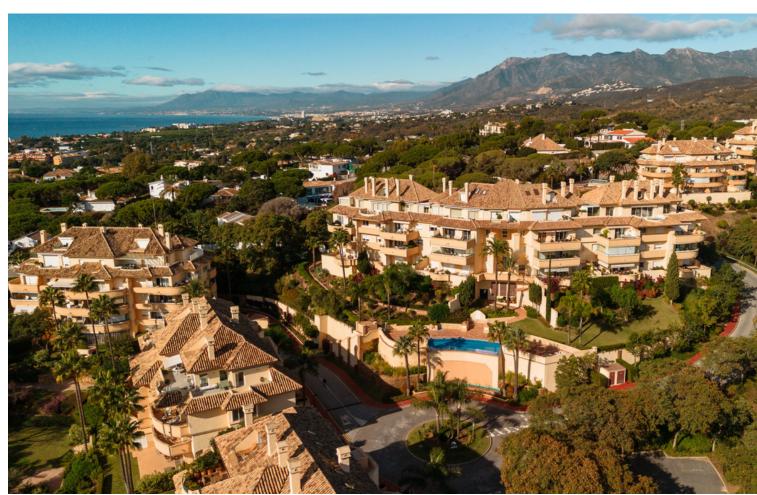

## Long Term Rental - Apartment - Elviria 2.500€ / Month

www.mibgroup.es +34 662 58 96 58 info@mibgroup.es

Ref.-ID: MIBGR4815181 Elviria Apartment

3

2

140 m2

MONTHLY RENT DURING THE MONTH OF NOVEMBER AND THE MONTH OF MARCH: MONTH + ELECTRICITY + FINAL CLEANING. MINIMUM STAY OF ONE MONTH. WE DO NOT DO ANNUAL RENTALS Welcome to our luxury flat located frontline golf in Elviria, Marbella, 5 minutes drive to the beach, supermarkets, bars and restaurants with high speed internet and Smart TV where you can enjoy Netflix, HBO etc. This very spacious and cosy flat is located in the urbanization Elviria Hills in the heart of Elviria. The flat is built on one floor. The flat consists of 3 bedrooms, 2 bathrooms, a fully fitted modern kitchen and a spacious living-dining room with access to the large terrace which has been decorated with an outside table to enjoy a dinner with stunning sunset views. Directly off the entrance is the living-dining room with a large dining table with 6 chairs, the lounge has a sofa with space for the whole family to enjoy movies or game evenings. The terrace is very large and south facing, so you can have breakfast in the morning in the sun overlooking the coast of Marbella. On the right hand side of the entrance is the new modern kitchen with separate utility room. On both sides of the living room there are two corridors with the three bedrooms, two on the right and one on the left, the master bedroom has the bathroom en suite, the other 2 bedrooms share 1 bathroom. The kitchen is fully equipped with the best Bosch appliances: microwave, toaster, blender, American fridge, hob, oven, coffee machine, dishwasher. It is also equipped with all kinds of kitchen utensils, plates, cutlery, glasses, etc. The laundry room has a washing machine and dryer. The master bedroom has a 180x200 bed with direct access to the terrace that connects the bedroom with the living room. The bathroom has a bath, shower, toilet, bidet and washbasin. The second bedroom also has a 180x200m Boxspring bed and direct access to the back terrace with an exceptional view of the mountains, the terrace is connected to the laundry room and the kitchen. The bathroom has a shower, toilet and washbasin. The third bedroom with a large south-east window is also furnished with a 180x200m double bed and the bathroom has a shower and washbasin. Bed linen and bath towels are provided, so you only need to bring your personal belongings to enjoy your holiday in Elviria Hills. All bathrooms have underfloor heating for those colder days. The air conditioning and heating are centralised. For your safety, the property complies with all the legal regulations. It has a smoke detector, a fire extinguisher and a firstaid kit. The residential complex Elviria Hills is located on the Elviria golf course, only 8 minutes drive from Marbella. Supermarkets (Supersol and Opencor) are only a 5 minute drive away. The beach can be reached on foot in max. 20 minutes. Malaga airport is about 35 minutes away. There is also a parking space in the garage, which is connected by a lift to the flat. The apartment is located in Elviria and is very well connected to everything. It has a very well maintained communal area with two swimming pools (opening hours may vary according to season, subject to availability). There is also a private garage. Furthermore, the condominium has its own golf course with driving range and a community centre with gym, sauna, massage room, tennis court and one of the most famous restaurants "El Lago". At lunch time it is a normal restaurant and in the evening it becomes a Michelin star restaurant. The communal swimming pools are available to you at no extra charge. For the gym and sauna there is an extra charge, you can choose between daily entrance, weekly entrance and monthly subscription, just ask us! We are at your disposal before, during or after your stay at any time for consultations, if you need us. Come and enjoy your holiday with us, we take care of all your needs!