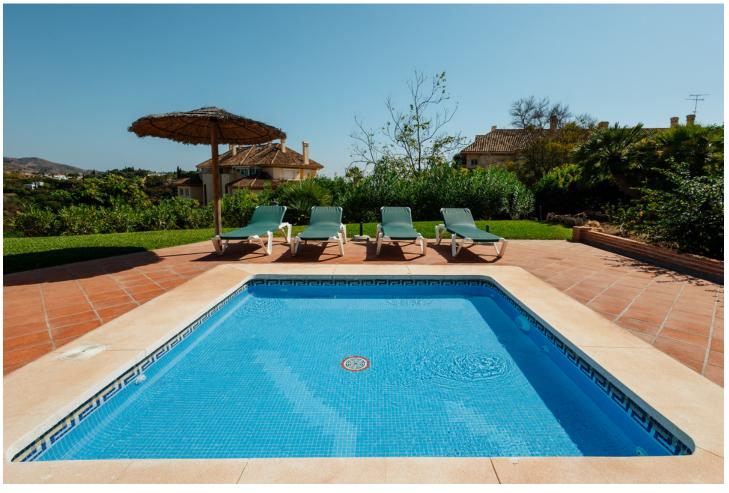

## Long Term Rental - Apartment - Elviria 2.500€ / Month

www.mibgroup.es +34 662 58 96 58 info@mibgroup.es

Ref.-ID: MIBGR4815181 Elviria Apartment

3

2

140 m2

MONTHLY RENT DURING THE MONTH OF NOVEMBER AND THE MONTH OF MARCH: MONTH + ELECTRICITY + FINAL CLEANING. MINIMUM STAY OF ONE MONTH. WE DO NOT DO ANNUAL RENTALS Welcome to our luxury flat located frontline golf in Elviria, Marbella, 5 minutes drive to the beach, supermarkets, bars and restaurants with high speed internet and Smart TV where you can enjoy Netflix, HBO etc. This very spacious and cosy flat is located in the urbanization Elviria Hills in the heart of Elviria. The flat is built on one floor. The flat consists of 3 bedrooms, 2 bathrooms, a fully fitted modern kitchen and a spacious living-dining room with access to the large terrace which has been decorated with an outside table to enjoy a dinner with stunning sunset views. Directly off the entrance is the living-dining room with a large dining table with 6 chairs, the lounge has a sofa with space for the whole family to enjoy movies or game evenings. The terrace is very large and south facing, so you can have breakfast in the morning in the sun overlooking the coast of Marbella. On the right hand side of the entrance is the new modern kitchen with separate utility room. On both sides of the living room there are two corridors with the three bedrooms, two on the right and one on the left, the master bedroom has the bathroom en suite, the other 2 bedrooms share 1 bathroom. The kitchen is fully equipped with the best Bosch appliances: microwave, toaster, blender, American fridge, hob, oven, coffee machine, dishwasher. It is also equipped with all kinds of kitchen utensils, plates, cutlery, glasses, etc. The laundry room has a washing machine and dryer. The master bedroom has a 180x200 bed with direct access to the terrace that connects the bedroom with the living room. The bathroom has a bath, shower, toilet, bidet and washbasin. The second bedroom also has a 180x200m Boxspring bed and direct access to the back terrace with an exceptional view of the mountains, the terrace is connected to the laundry room and the kitchen. The bathroom has a shower, toilet and washbasin. The third bedroom with a large south-east window is also furnished with a 180x200m double bed and the bathroom has a shower and washbasin. Bed linen and bath towels are provided, so you only need to bring your personal belongings to enjoy your holiday in Elviria Hills. All bathrooms have underfloor heating for those colder days. The air conditioning and heating are centralised. For your safety, the property complies with all the legal regulations. It has a smoke detector, a fire extinguisher and a firstaid kit. The residential complex Elviria Hills is located on the Elviria golf course, only 8 minutes drive from Marbella. Supermarkets (Supersol and Opencor) are only a 5 minute drive away. The beach can be reached on foot in max. 20 minutes. Malaga airport is about 35 minutes away. There is also a parking space in the garage, which is connected by a lift to the flat. The apartment is located in Elviria and is very well connected to everything. It has a very well maintained communal area with two swimming pools (opening hours may vary according to season, subject to availability). There is also a private garage. Furthermore, the condominium has its own golf course with driving range and a community centre with gym, sauna, massage room, tennis court and one of the most famous restaurants "El Lago". At lunch time it is a normal restaurant and in the evening it becomes a Michelin star restaurant. The communal swimming pools are available to you at no extra charge. For the gym and sauna there is an extra charge, you can choose between daily entrance, weekly entrance and monthly subscription, just ask us! We are at your disposal before, during or after your stay at any time for consultations, if you need us. Come and enjoy your holiday with us, we take care of all your needs!

Condition Pool
Communal Setting Frontline Golf **✓** Good Close To Golf Close To Shops Close To Sea Close To Schools Views **Features Furniture** Sea
Mountain Covered Terrace Fully Furnished Lift
Fitted Wardrobes Private Terrace Gym Sauna Tennis Court Ensuite Bathroom Garden Parking