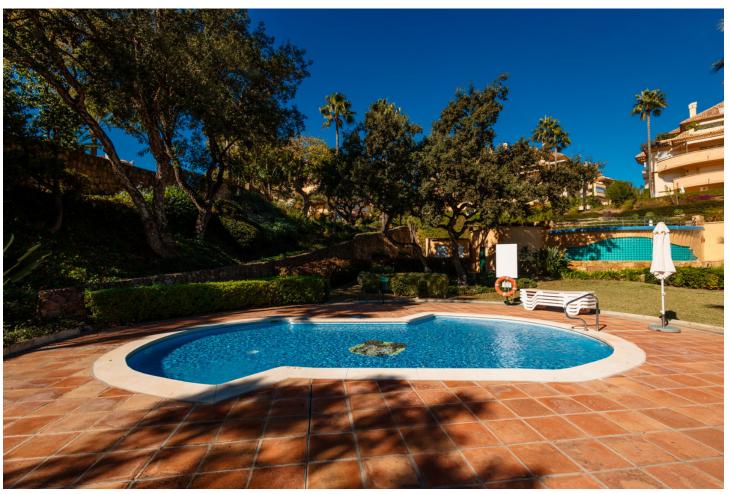

## Long Term Rental - Apartment - Elviria 2.500€ / Month

www.mibgroup.es +34 662 58 96 58 info@mibgroup.es

Ref.-ID: MIBGR4815181 Elviria Apartment

3

2

140 m2

MONTHLY RENT DURING THE MONTH OF NOVEMBER AND THE MONTH OF MARCH: MONTH + ELECTRICITY + FINAL CLEANING. MINIMUM STAY OF ONE MONTH. WE DO NOT DO ANNUAL RENTALS Welcome to our luxury flat located frontline golf in Elviria, Marbella, 5 minutes drive to the beach, supermarkets, bars and restaurants with high speed internet and Smart TV where you can enjoy Netflix, HBO etc. This very spacious and cosy flat is located in the urbanization Elviria Hills in the heart of Elviria. The flat is built on one floor. The flat consists of 3 bedrooms, 2 bathrooms, a fully fitted modern kitchen and a spacious living-dining room with access to the large terrace which has been decorated with an outside table to enjoy a dinner with stunning sunset views. Directly off the entrance is the living-dining room with a large dining table with 6 chairs, the lounge has a sofa with space for the whole family to enjoy movies or game evenings. The terrace is very large and south facing, so you can have breakfast in the morning in the sun overlooking the coast of Marbella. On the right hand side of the entrance is the new modern kitchen with separate utility room. On both sides of the living room there are two corridors with the three bedrooms, two on the right and one on the left, the master bedroom has the bathroom en suite, the other 2 bedrooms share 1 bathroom. The kitchen is fully equipped with the best Bosch appliances: microwave, toaster, blender, American fridge, hob, oven, coffee machine, dishwasher. It is also equipped with all kinds of kitchen utensils, plates, cutlery, glasses, etc. The laundry room has a washing machine and dryer. The master bedroom has a 180x200 bed with direct access to the terrace that connects the bedroom with the living room. The bathroom has a bath, shower, toilet, bidet and washbasin. The second bedroom also has a 180x200m Boxspring bed and direct access to the back terrace with an exceptional view of the mountains, the terrace is connected to the laundry room and the kitchen. The bathroom has a shower, toilet and washbasin. The third bedroom with a large south-east window is also furnished with a 180x200m double bed and the bathroom has a shower and washbasin. Bed linen and bath towels are provided, so you only need to bring your personal belongings to enjoy your holiday in Elviria Hills. All bathrooms have underfloor heating for those colder days. The air conditioning and heating are centralised. For your safety, the property complies with all the legal regulations. It has a smoke detector, a fire extinguisher and a firstaid kit. The residential complex Elviria Hills is located on the Elviria golf course, only 8 minutes drive from Marbella. Supermarkets (Supersol and Opencor) are only a 5 minute drive away. The beach can be reached on foot in max. 20 minutes. Malaga airport is about 35 minutes away. There is also a parking space in the garage, which is connected by a lift to the flat. The apartment is located in Elviria and is very well connected to everything. It has a very well maintained communal area with two swimming pools (opening hours may vary according to season, subject to availability). There is also a private garage. Furthermore, the condominium has its own golf course with driving range and a community centre with gym, sauna, massage room, tennis court and one of the most famous restaurants "El Lago". At lunch time it is a normal restaurant and in the evening it becomes a Michelin star restaurant. The communal swimming pools are available to you at no extra charge. For the gym and sauna there is an extra charge, you can choose between daily entrance, weekly entrance and monthly subscription, just ask us! We are at your disposal before, during or after your stay at any time for consultations, if you need us. Come and enjoy your holiday with us, we take care of all your needs!

Condition Pool
Communal Setting Frontline Golf **✓** Good Close To Golf Close To Shops Close To Sea Close To Schools Views **Features Furniture** Sea
Mountain Covered Terrace Fully Furnished Lift
Fitted Wardrobes Private Terrace Gym Sauna Tennis Court Ensuite Bathroom Garden Parking