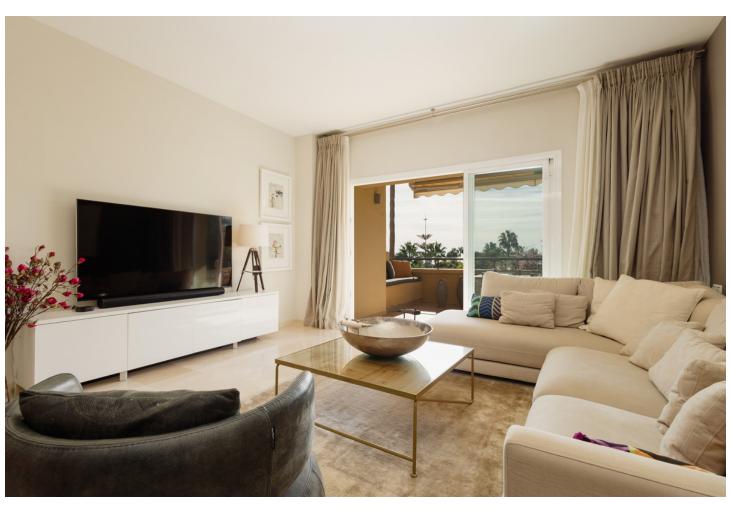

## Long Term Rental - Apartment - Elviria 2.500€ / Month

www.mibgroup.es +34 662 58 96 58 info@mibgroup.es

Ref.-ID: MIBGR4815181 Elviria Apartment

3

2

140 m2

MONTHLY RENT DURING THE MONTH OF NOVEMBER AND THE MONTH OF MARCH: MONTH + ELECTRICITY + FINAL CLEANING. MINIMUM STAY OF ONE MONTH. WE DO NOT DO ANNUAL RENTALS Welcome to our luxury flat located frontline golf in Elviria, Marbella, 5 minutes drive to the beach, supermarkets, bars and restaurants with high speed internet and Smart TV where you can enjoy Netflix, HBO etc. This very spacious and cosy flat is located in the urbanization Elviria Hills in the heart of Elviria. The flat is built on one floor. The flat consists of 3 bedrooms, 2 bathrooms, a fully fitted modern kitchen and a spacious living-dining room with access to the large terrace which has been decorated with an outside table to enjoy a dinner with stunning sunset views. Directly off the entrance is the living-dining room with a large dining table with 6 chairs, the lounge has a sofa with space for the whole family to enjoy movies or game evenings. The terrace is very large and south facing, so you can have breakfast in the morning in the sun overlooking the coast of Marbella. On the right hand side of the entrance is the new modern kitchen with separate utility room. On both sides of the living room there are two corridors with the three bedrooms, two on the right and one on the left, the master bedroom has the bathroom en suite, the other 2 bedrooms share 1 bathroom. The kitchen is fully equipped with the best Bosch appliances: microwave, toaster, blender, American fridge, hob, oven, coffee machine, dishwasher. It is also equipped with all kinds of kitchen utensils, plates, cutlery, glasses, etc. The laundry room has a washing machine and dryer. The master bedroom has a 180x200 bed with direct access to the terrace that connects the bedroom with the living room. The bathroom has a bath, shower, toilet, bidet and washbasin. The second bedroom also has a 180x200m Boxspring bed and direct access to the back terrace with an exceptional view of the mountains, the terrace is connected to the laundry room and the kitchen. The bathroom has a shower, toilet and washbasin. The third bedroom with a large south-east window is also furnished with a 180x200m double bed and the bathroom has a shower and washbasin. Bed linen and bath towels are provided, so you only need to bring your personal belongings to enjoy your holiday in Elviria Hills. All bathrooms have underfloor heating for those colder days. The air conditioning and heating are centralised. For your safety, the property complies with all the legal regulations. It has a smoke detector, a fire extinguisher and a firstaid kit. The residential complex Elviria Hills is located on the Elviria golf course, only 8 minutes drive from Marbella. Supermarkets (Supersol and Opencor) are only a 5 minute drive away. The beach can be reached on foot in max. 20 minutes. Malaga airport is about 35 minutes away. There is also a parking space in the garage, which is connected by a lift to the flat. The apartment is located in Elviria and is very well connected to everything. It has a very well maintained communal area with two swimming pools (opening hours may vary according to season, subject to availability). There is also a private garage. Furthermore, the condominium has its own golf course with driving range and a community centre with gym, sauna, massage room, tennis court and one of the most famous restaurants "El Lago". At lunch time it is a normal restaurant and in the evening it becomes a Michelin star restaurant. The communal swimming pools are available to you at no extra charge. For the gym and sauna there is an extra charge, you can choose between daily entrance, weekly entrance and monthly subscription, just ask us! We are at your disposal before, during or after your stay at any time for consultations, if you need us. Come and enjoy your holiday with us, we take care of all your needs!