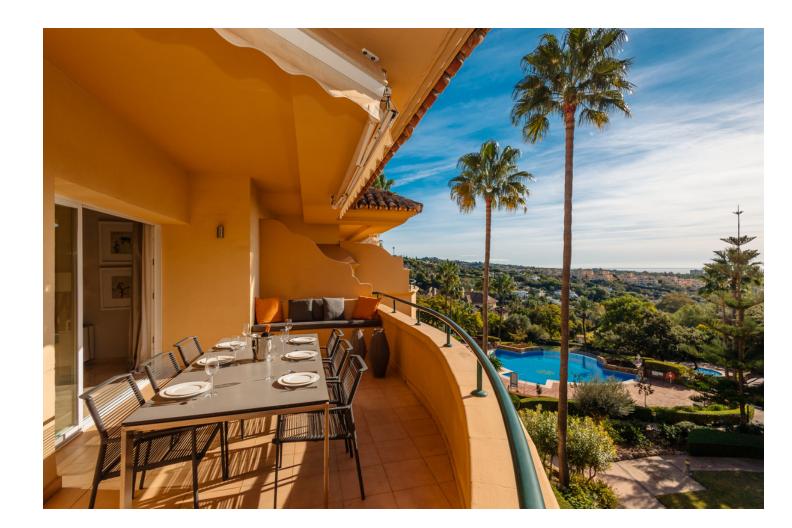

## Long Term Rental - Apartment - Elviria 2.500€ / Month

www.mibgroup.es +34 662 58 96 58 info@mibgroup.es

Ref.-ID: MIBGR4815181 Elviria Apartment

3

2

140 m2

MONTHLY RENT DURING THE MONTH OF NOVEMBER AND THE MONTH OF MARCH: MONTH + ELECTRICITY + FINAL CLEANING. MINIMUM STAY OF ONE MONTH. WE DO NOT DO ANNUAL RENTALS Welcome to our luxury flat located frontline golf in Elviria, Marbella, 5 minutes drive to the beach, supermarkets, bars and restaurants with high speed internet and Smart TV where you can enjoy Netflix, HBO etc. This very spacious and cosy flat is located in the urbanization Elviria Hills in the heart of Elviria. The flat is built on one floor. The flat consists of 3 bedrooms, 2 bathrooms, a fully fitted modern kitchen and a spacious living-dining room with access to the large terrace which has been decorated with an outside table to enjoy a dinner with stunning sunset views. Directly off the entrance is the living-dining room with a large dining table with 6 chairs, the lounge has a sofa with space for the whole family to enjoy movies or game evenings. The terrace is very large and south facing, so you can have breakfast in the morning in the sun overlooking the coast of Marbella. On the right hand side of the entrance is the new modern kitchen with separate utility room. On both sides of the living room there are two corridors with the three bedrooms, two on the right and one on the left, the master bedroom has the bathroom en suite, the other 2 bedrooms share 1 bathroom. The kitchen is fully equipped with the best Bosch appliances: microwave, toaster, blender, American fridge, hob, oven, coffee machine, dishwasher. It is also equipped with all kinds of kitchen utensils, plates, cutlery, glasses, etc. The laundry room has a washing machine and dryer. The master bedroom has a 180x200 bed with direct access to the terrace that connects the bedroom with the living room. The bathroom has a bath, shower, toilet, bidet and washbasin. The second bedroom also has a 180x200m Boxspring bed and direct access to the back terrace with an exceptional view of the mountains, the terrace is connected to the laundry room and the kitchen. The bathroom has a shower, toilet and washbasin. The third bedroom with a large south-east window is also furnished with a 180x200m double bed and the bathroom has a shower and washbasin. Bed linen and bath towels are provided, so you only need to bring your personal belongings to enjoy your holiday in Elviria Hills. All bathrooms have underfloor heating for those colder days. The air conditioning and heating are centralised. For your safety, the property complies with all the legal regulations. It has a smoke detector, a fire extinguisher and a firstaid kit. The residential complex Elviria Hills is located on the Elviria golf course, only 8 minutes drive from Marbella. Supermarkets (Supersol and Opencor) are only a 5 minute drive away. The beach can be reached on foot in max. 20 minutes. Malaga airport is about 35 minutes away. There is also a parking space in the garage, which is connected by a lift to the flat. The apartment is located in Elviria and is very well connected to everything. It has a very well maintained communal area with two swimming pools (opening hours may vary according to season, subject to availability). There is also a private garage. Furthermore, the condominium has its own golf course with driving range and a community centre with gym, sauna, massage room, tennis court and one of the most famous restaurants "El Lago". At lunch time it is a normal restaurant and in the evening it becomes a Michelin star restaurant. The communal swimming pools are available to you at no extra charge. For the gym and sauna there is an extra charge, you can choose between daily entrance, weekly entrance and monthly subscription, just ask us! We are at your disposal before, during or after your stay at any time for consultations, if you need us. Come and enjoy your holiday with us, we take care of all your needs!