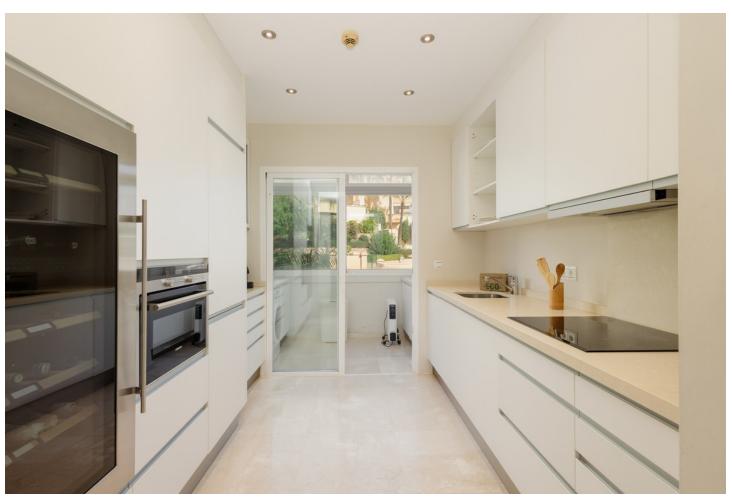

## Long Term Rental - Apartment - Elviria 2.500€ / Month

www.mibgroup.es +34 662 58 96 58 info@mibgroup.es

Ref.-ID: MIBGR4815181 Elviria Apartment

3

2

140 m2

MONTHLY RENT DURING THE MONTH OF NOVEMBER AND THE MONTH OF MARCH: MONTH + ELECTRICITY + FINAL CLEANING. MINIMUM STAY OF ONE MONTH. WE DO NOT DO ANNUAL RENTALS Welcome to our luxury flat located frontline golf in Elviria, Marbella, 5 minutes drive to the beach, supermarkets, bars and restaurants with high speed internet and Smart TV where you can enjoy Netflix, HBO etc. This very spacious and cosy flat is located in the urbanization Elviria Hills in the heart of Elviria. The flat is built on one floor. The flat consists of 3 bedrooms, 2 bathrooms, a fully fitted modern kitchen and a spacious living-dining room with access to the large terrace which has been decorated with an outside table to enjoy a dinner with stunning sunset views. Directly off the entrance is the living-dining room with a large dining table with 6 chairs, the lounge has a sofa with space for the whole family to enjoy movies or game evenings. The terrace is very large and south facing, so you can have breakfast in the morning in the sun overlooking the coast of Marbella. On the right hand side of the entrance is the new modern kitchen with separate utility room. On both sides of the living room there are two corridors with the three bedrooms, two on the right and one on the left, the master bedroom has the bathroom en suite, the other 2 bedrooms share 1 bathroom. The kitchen is fully equipped with the best Bosch appliances: microwave, toaster, blender, American fridge, hob, oven, coffee machine, dishwasher. It is also equipped with all kinds of kitchen utensils, plates, cutlery, glasses, etc. The laundry room has a washing machine and dryer. The master bedroom has a 180x200 bed with direct access to the terrace that connects the bedroom with the living room. The bathroom has a bath, shower, toilet, bidet and washbasin. The second bedroom also has a 180x200m Boxspring bed and direct access to the back terrace with an exceptional view of the mountains, the terrace is connected to the laundry room and the kitchen. The bathroom has a shower, toilet and washbasin. The third bedroom with a large south-east window is also furnished with a 180x200m double bed and the bathroom has a shower and washbasin. Bed linen and bath towels are provided, so you only need to bring your personal belongings to enjoy your holiday in Elviria Hills. All bathrooms have underfloor heating for those colder days. The air conditioning and heating are centralised. For your safety, the property complies with all the legal regulations. It has a smoke detector, a fire extinguisher and a firstaid kit. The residential complex Elviria Hills is located on the Elviria golf course, only 8 minutes drive from Marbella. Supermarkets (Supersol and Opencor) are only a 5 minute drive away. The beach can be reached on foot in max. 20 minutes. Malaga airport is about 35 minutes away. There is also a parking space in the garage, which is connected by a lift to the flat. The apartment is located in Elviria and is very well connected to everything. It has a very well maintained communal area with two swimming pools (opening hours may vary according to season, subject to availability). There is also a private garage. Furthermore, the condominium has its own golf course with driving range and a community centre with gym, sauna, massage room, tennis court and one of the most famous restaurants "El Lago". At lunch time it is a normal restaurant and in the evening it becomes a Michelin star restaurant. The communal swimming pools are available to you at no extra charge. For the gym and sauna there is an extra charge, you can choose between daily entrance, weekly entrance and monthly subscription, just ask us! We are at your disposal before, during or after your stay at any time for consultations, if you need us. Come and enjoy your holiday with us, we take care of all your needs!