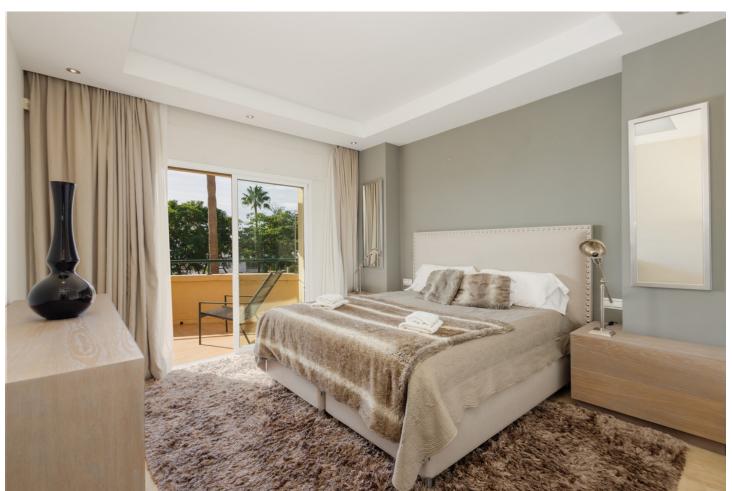

## Long Term Rental - Apartment - Elviria 2.500€ / Month

www.mibgroup.es +34 662 58 96 58 info@mibgroup.es

Ref.-ID: MIBGR4815181 Elviria Apartment

3

2

140 m2

MONTHLY RENT DURING THE MONTH OF NOVEMBER AND THE MONTH OF MARCH: MONTH + ELECTRICITY + FINAL CLEANING. MINIMUM STAY OF ONE MONTH. WE DO NOT DO ANNUAL RENTALS Welcome to our luxury flat located frontline golf in Elviria, Marbella, 5 minutes drive to the beach, supermarkets, bars and restaurants with high speed internet and Smart TV where you can enjoy Netflix, HBO etc. This very spacious and cosy flat is located in the urbanization Elviria Hills in the heart of Elviria. The flat is built on one floor. The flat consists of 3 bedrooms, 2 bathrooms, a fully fitted modern kitchen and a spacious living-dining room with access to the large terrace which has been decorated with an outside table to enjoy a dinner with stunning sunset views. Directly off the entrance is the living-dining room with a large dining table with 6 chairs, the lounge has a sofa with space for the whole family to enjoy movies or game evenings. The terrace is very large and south facing, so you can have breakfast in the morning in the sun overlooking the coast of Marbella. On the right hand side of the entrance is the new modern kitchen with separate utility room. On both sides of the living room there are two corridors with the three bedrooms, two on the right and one on the left, the master bedroom has the bathroom en suite, the other 2 bedrooms share 1 bathroom. The kitchen is fully equipped with the best Bosch appliances: microwave, toaster, blender, American fridge, hob, oven, coffee machine, dishwasher. It is also equipped with all kinds of kitchen utensils, plates, cutlery, glasses, etc. The laundry room has a washing machine and dryer. The master bedroom has a 180x200 bed with direct access to the terrace that connects the bedroom with the living room. The bathroom has a bath, shower, toilet, bidet and washbasin. The second bedroom also has a 180x200m Boxspring bed and direct access to the back terrace with an exceptional view of the mountains, the terrace is connected to the laundry room and the kitchen. The bathroom has a shower, toilet and washbasin. The third bedroom with a large south-east window is also furnished with a 180x200m double bed and the bathroom has a shower and washbasin. Bed linen and bath towels are provided, so you only need to bring your personal belongings to enjoy your holiday in Elviria Hills. All bathrooms have underfloor heating for those colder days. The air conditioning and heating are centralised. For your safety, the property complies with all the legal regulations. It has a smoke detector, a fire extinguisher and a firstaid kit. The residential complex Elviria Hills is located on the Elviria golf course, only 8 minutes drive from Marbella. Supermarkets (Supersol and Opencor) are only a 5 minute drive away. The beach can be reached on foot in max. 20 minutes. Malaga airport is about 35 minutes away. There is also a parking space in the garage, which is connected by a lift to the flat. The apartment is located in Elviria and is very well connected to everything. It has a very well maintained communal area with two swimming pools (opening hours may vary according to season, subject to availability). There is also a private garage. Furthermore, the condominium has its own golf course with driving range and a community centre with gym, sauna, massage room, tennis court and one of the most famous restaurants "El Lago". At lunch time it is a normal restaurant and in the evening it becomes a Michelin star restaurant. The communal swimming pools are available to you at no extra charge. For the gym and sauna there is an extra charge, you can choose between daily entrance, weekly entrance and monthly subscription, just ask us! We are at your disposal before, during or after your stay at any time for consultations, if you need us. Come and enjoy your holiday with us, we take care of all your needs!