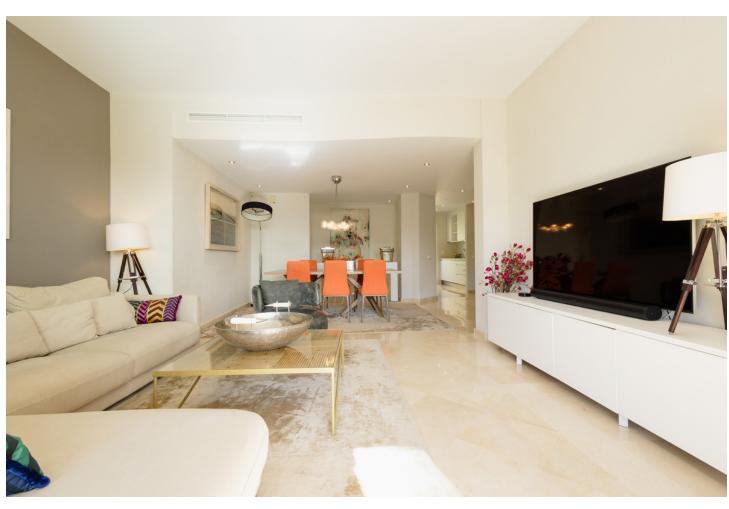

## Long Term Rental - Apartment - Elviria 2.500€ / Month

www.mibgroup.es +34 662 58 96 58 info@mibgroup.es

Ref.-ID: MIBGR4815181 Elviria Apartment

3

2

140 m2

MONTHLY RENT DURING THE MONTH OF NOVEMBER AND THE MONTH OF MARCH: MONTH + ELECTRICITY + FINAL CLEANING. MINIMUM STAY OF ONE MONTH. WE DO NOT DO ANNUAL RENTALS Welcome to our luxury flat located frontline golf in Elviria, Marbella, 5 minutes drive to the beach, supermarkets, bars and restaurants with high speed internet and Smart TV where you can enjoy Netflix, HBO etc. This very spacious and cosy flat is located in the urbanization Elviria Hills in the heart of Elviria. The flat is built on one floor. The flat consists of 3 bedrooms, 2 bathrooms, a fully fitted modern kitchen and a spacious living-dining room with access to the large terrace which has been decorated with an outside table to enjoy a dinner with stunning sunset views. Directly off the entrance is the living-dining room with a large dining table with 6 chairs, the lounge has a sofa with space for the whole family to enjoy movies or game evenings. The terrace is very large and south facing, so you can have breakfast in the morning in the sun overlooking the coast of Marbella. On the right hand side of the entrance is the new modern kitchen with separate utility room. On both sides of the living room there are two corridors with the three bedrooms, two on the right and one on the left, the master bedroom has the bathroom en suite, the other 2 bedrooms share 1 bathroom. The kitchen is fully equipped with the best Bosch appliances: microwave, toaster, blender, American fridge, hob, oven, coffee machine, dishwasher. It is also equipped with all kinds of kitchen utensils, plates, cutlery, glasses, etc. The laundry room has a washing machine and dryer. The master bedroom has a 180x200 bed with direct access to the terrace that connects the bedroom with the living room. The bathroom has a bath, shower, toilet, bidet and washbasin. The second bedroom also has a 180x200m Boxspring bed and direct access to the back terrace with an exceptional view of the mountains, the terrace is connected to the laundry room and the kitchen. The bathroom has a shower, toilet and washbasin. The third bedroom with a large south-east window is also furnished with a 180x200m double bed and the bathroom has a shower and washbasin. Bed linen and bath towels are provided, so you only need to bring your personal belongings to enjoy your holiday in Elviria Hills. All bathrooms have underfloor heating for those colder days. The air conditioning and heating are centralised. For your safety, the property complies with all the legal regulations. It has a smoke detector, a fire extinguisher and a firstaid kit. The residential complex Elviria Hills is located on the Elviria golf course, only 8 minutes drive from Marbella. Supermarkets (Supersol and Opencor) are only a 5 minute drive away. The beach can be reached on foot in max. 20 minutes. Malaga airport is about 35 minutes away. There is also a parking space in the garage, which is connected by a lift to the flat. The apartment is located in Elviria and is very well connected to everything. It has a very well maintained communal area with two swimming pools (opening hours may vary according to season, subject to availability). There is also a private garage. Furthermore, the condominium has its own golf course with driving range and a community centre with gym, sauna, massage room, tennis court and one of the most famous restaurants "El Lago". At lunch time it is a normal restaurant and in the evening it becomes a Michelin star restaurant. The communal swimming pools are available to you at no extra charge. For the gym and sauna there is an extra charge, you can choose between daily entrance, weekly entrance and monthly subscription, just ask us! We are at your disposal before, during or after your stay at any time for consultations, if you need us. Come and enjoy your holiday with us, we take care of all your needs!