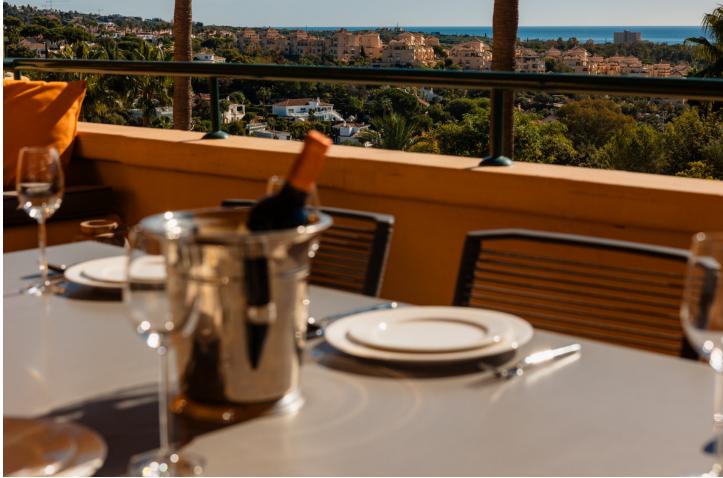

## Long Term Rental - Apartment - Elviria 2.500€ / Month

www.mibgroup.es +34 662 58 96 58 info@mibgroup.es

Ref.-ID: MIBGR4815181 Elviria Apartment

3

2

140 m2

MONTHLY RENT DURING THE MONTH OF NOVEMBER AND THE MONTH OF MARCH: MONTH + ELECTRICITY + FINAL CLEANING. MINIMUM STAY OF ONE MONTH. WE DO NOT DO ANNUAL RENTALS Welcome to our luxury flat located frontline golf in Elviria, Marbella, 5 minutes drive to the beach, supermarkets, bars and restaurants with high speed internet and Smart TV where you can enjoy Netflix, HBO etc. This very spacious and cosy flat is located in the urbanization Elviria Hills in the heart of Elviria. The flat is built on one floor. The flat consists of 3 bedrooms, 2 bathrooms, a fully fitted modern kitchen and a spacious living-dining room with access to the large terrace which has been decorated with an outside table to enjoy a dinner with stunning sunset views. Directly off the entrance is the living-dining room with a large dining table with 6 chairs, the lounge has a sofa with space for the whole family to enjoy movies or game evenings. The terrace is very large and south facing, so you can have breakfast in the morning in the sun overlooking the coast of Marbella. On the right hand side of the entrance is the new modern kitchen with separate utility room. On both sides of the living room there are two corridors with the three bedrooms, two on the right and one on the left, the master bedroom has the bathroom en suite, the other 2 bedrooms share 1 bathroom. The kitchen is fully equipped with the best Bosch appliances: microwave, toaster, blender, American fridge, hob, oven, coffee machine, dishwasher. It is also equipped with all kinds of kitchen utensils, plates, cutlery, glasses, etc. The laundry room has a washing machine and dryer. The master bedroom has a 180x200 bed with direct access to the terrace that connects the bedroom with the living room. The bathroom has a bath, shower, toilet, bidet and washbasin. The second bedroom also has a 180x200m Boxspring bed and direct access to the back terrace with an exceptional view of the mountains, the terrace is connected to the laundry room and the kitchen. The bathroom has a shower, toilet and washbasin. The third bedroom with a large south-east window is also furnished with a 180x200m double bed and the bathroom has a shower and washbasin. Bed linen and bath towels are provided, so you only need to bring your personal belongings to enjoy your holiday in Elviria Hills. All bathrooms have underfloor heating for those colder days. The air conditioning and heating are centralised. For your safety, the property complies with all the legal regulations. It has a smoke detector, a fire extinguisher and a firstaid kit. The residential complex Elviria Hills is located on the Elviria golf course, only 8 minutes drive from Marbella. Supermarkets (Supersol and Opencor) are only a 5 minute drive away. The beach can be reached on foot in max. 20 minutes. Malaga airport is about 35 minutes away. There is also a parking space in the garage, which is connected by a lift to the flat. The apartment is located in Elviria and is very well connected to everything. It has a very well maintained communal area with two swimming pools (opening hours may vary according to season, subject to availability). There is also a private garage. Furthermore, the condominium has its own golf course with driving range and a community centre with gym, sauna, massage room, tennis court and one of the most famous restaurants "El Lago". At lunch time it is a normal restaurant and in the evening it becomes a Michelin star restaurant. The communal swimming pools are available to you at no extra charge. For the gym and sauna there is an extra charge, you can choose between daily entrance, weekly entrance and monthly subscription, just ask us! We are at your disposal before, during or after your stay at any time for consultations, if you need us. Come and enjoy your holiday with us, we take care of all your needs!