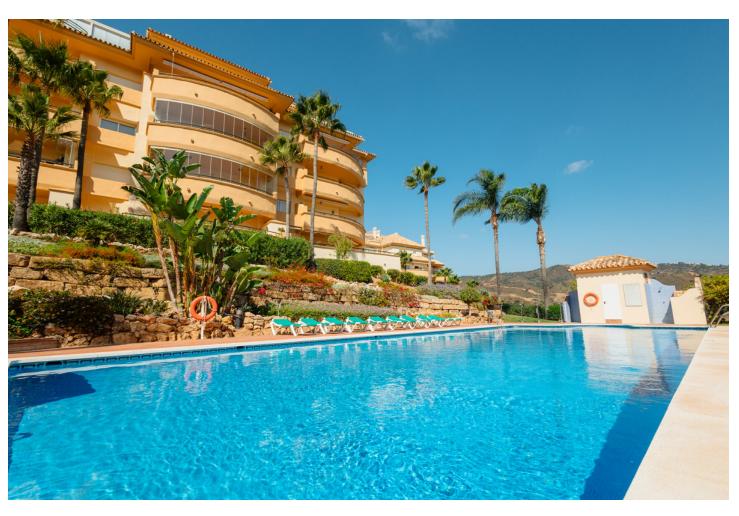

## Long Term Rental - Apartment - Elviria 2.500€ / Month

www.mibgroup.es +34 662 58 96 58 info@mibgroup.es

Ref.-ID: MIBGR4815181 Elviria Apartment

3

2

140 m2

MONTHLY RENT DURING THE MONTH OF NOVEMBER AND THE MONTH OF MARCH: MONTH + ELECTRICITY + FINAL CLEANING. MINIMUM STAY OF ONE MONTH. WE DO NOT DO ANNUAL RENTALS Welcome to our luxury flat located frontline golf in Elviria, Marbella, 5 minutes drive to the beach, supermarkets, bars and restaurants with high speed internet and Smart TV where you can enjoy Netflix, HBO etc. This very spacious and cosy flat is located in the urbanization Elviria Hills in the heart of Elviria. The flat is built on one floor. The flat consists of 3 bedrooms, 2 bathrooms, a fully fitted modern kitchen and a spacious living-dining room with access to the large terrace which has been decorated with an outside table to enjoy a dinner with stunning sunset views. Directly off the entrance is the living-dining room with a large dining table with 6 chairs, the lounge has a sofa with space for the whole family to enjoy movies or game evenings. The terrace is very large and south facing, so you can have breakfast in the morning in the sun overlooking the coast of Marbella. On the right hand side of the entrance is the new modern kitchen with separate utility room. On both sides of the living room there are two corridors with the three bedrooms, two on the right and one on the left, the master bedroom has the bathroom en suite, the other 2 bedrooms share 1 bathroom. The kitchen is fully equipped with the best Bosch appliances: microwave, toaster, blender, American fridge, hob, oven, coffee machine, dishwasher. It is also equipped with all kinds of kitchen utensils, plates, cutlery, glasses, etc. The laundry room has a washing machine and dryer. The master bedroom has a 180x200 bed with direct access to the terrace that connects the bedroom with the living room. The bathroom has a bath, shower, toilet, bidet and washbasin. The second bedroom also has a 180x200m Boxspring bed and direct access to the back terrace with an exceptional view of the mountains, the terrace is connected to the laundry room and the kitchen. The bathroom has a shower, toilet and washbasin. The third bedroom with a large south-east window is also furnished with a 180x200m double bed and the bathroom has a shower and washbasin. Bed linen and bath towels are provided, so you only need to bring your personal belongings to enjoy your holiday in Elviria Hills. All bathrooms have underfloor heating for those colder days. The air conditioning and heating are centralised. For your safety, the property complies with all the legal regulations. It has a smoke detector, a fire extinguisher and a firstaid kit. The residential complex Elviria Hills is located on the Elviria golf course, only 8 minutes drive from Marbella. Supermarkets (Supersol and Opencor) are only a 5 minute drive away. The beach can be reached on foot in max. 20 minutes. Malaga airport is about 35 minutes away. There is also a parking space in the garage, which is connected by a lift to the flat. The apartment is located in Elviria and is very well connected to everything. It has a very well maintained communal area with two swimming pools (opening hours may vary according to season, subject to availability). There is also a private garage. Furthermore, the condominium has its own golf course with driving range and a community centre with gym, sauna, massage room, tennis court and one of the most famous restaurants "El Lago". At lunch time it is a normal restaurant and in the evening it becomes a Michelin star restaurant. The communal swimming pools are available to you at no extra charge. For the gym and sauna there is an extra charge, you can choose between daily entrance, weekly entrance and monthly subscription, just ask us! We are at your disposal before, during or after your stay at any time for consultations, if you need us. Come and enjoy your holiday with us, we take care of all your needs!

Condition Pool
Communal Setting Frontline Golf **✓** Good Close To Golf Close To Shops Close To Sea Close To Schools Views **Features Furniture** Sea
Mountain Covered Terrace Fully Furnished Lift
Fitted Wardrobes Private Terrace Gym Sauna Tennis Court Ensuite Bathroom Garden Parking