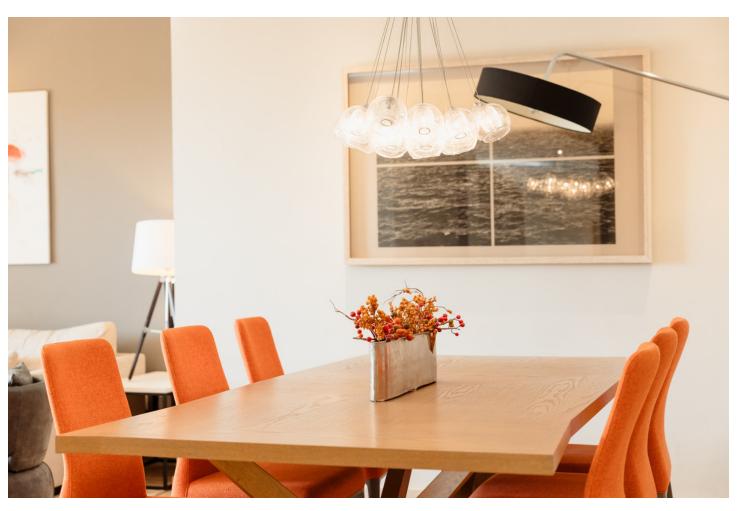

## Long Term Rental - Apartment - Elviria 2.500€ / Month

www.mibgroup.es +34 662 58 96 58 info@mibgroup.es

Ref.-ID: MIBGR4815181 Elviria Apartment

3

2

140 m2

MONTHLY RENT DURING THE MONTH OF NOVEMBER AND THE MONTH OF MARCH: MONTH + ELECTRICITY + FINAL CLEANING. MINIMUM STAY OF ONE MONTH. WE DO NOT DO ANNUAL RENTALS Welcome to our luxury flat located frontline golf in Elviria, Marbella, 5 minutes drive to the beach, supermarkets, bars and restaurants with high speed internet and Smart TV where you can enjoy Netflix, HBO etc. This very spacious and cosy flat is located in the urbanization Elviria Hills in the heart of Elviria. The flat is built on one floor. The flat consists of 3 bedrooms, 2 bathrooms, a fully fitted modern kitchen and a spacious living-dining room with access to the large terrace which has been decorated with an outside table to enjoy a dinner with stunning sunset views. Directly off the entrance is the living-dining room with a large dining table with 6 chairs, the lounge has a sofa with space for the whole family to enjoy movies or game evenings. The terrace is very large and south facing, so you can have breakfast in the morning in the sun overlooking the coast of Marbella. On the right hand side of the entrance is the new modern kitchen with separate utility room. On both sides of the living room there are two corridors with the three bedrooms, two on the right and one on the left, the master bedroom has the bathroom en suite, the other 2 bedrooms share 1 bathroom. The kitchen is fully equipped with the best Bosch appliances: microwave, toaster, blender, American fridge, hob, oven, coffee machine, dishwasher. It is also equipped with all kinds of kitchen utensils, plates, cutlery, glasses, etc. The laundry room has a washing machine and dryer. The master bedroom has a 180x200 bed with direct access to the terrace that connects the bedroom with the living room. The bathroom has a bath, shower, toilet, bidet and washbasin. The second bedroom also has a 180x200m Boxspring bed and direct access to the back terrace with an exceptional view of the mountains, the terrace is connected to the laundry room and the kitchen. The bathroom has a shower, toilet and washbasin. The third bedroom with a large south-east window is also furnished with a 180x200m double bed and the bathroom has a shower and washbasin. Bed linen and bath towels are provided, so you only need to bring your personal belongings to enjoy your holiday in Elviria Hills. All bathrooms have underfloor heating for those colder days. The air conditioning and heating are centralised. For your safety, the property complies with all the legal regulations. It has a smoke detector, a fire extinguisher and a firstaid kit. The residential complex Elviria Hills is located on the Elviria golf course, only 8 minutes drive from Marbella. Supermarkets (Supersol and Opencor) are only a 5 minute drive away. The beach can be reached on foot in max. 20 minutes. Malaga airport is about 35 minutes away. There is also a parking space in the garage, which is connected by a lift to the flat. The apartment is located in Elviria and is very well connected to everything. It has a very well maintained communal area with two swimming pools (opening hours may vary according to season, subject to availability). There is also a private garage. Furthermore, the condominium has its own golf course with driving range and a community centre with gym, sauna, massage room, tennis court and one of the most famous restaurants "El Lago". At lunch time it is a normal restaurant and in the evening it becomes a Michelin star restaurant. The communal swimming pools are available to you at no extra charge. For the gym and sauna there is an extra charge, you can choose between daily entrance, weekly entrance and monthly subscription, just ask us! We are at your disposal before, during or after your stay at any time for consultations, if you need us. Come and enjoy your holiday with us, we take care of all your needs!