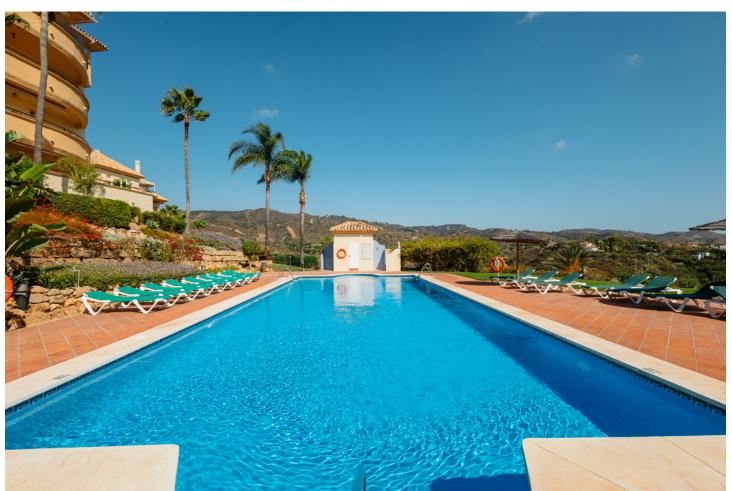

## Long Term Rental - Apartment - Elviria 2.500€ / Month

www.mibgroup.es +34 662 58 96 58 info@mibgroup.es

Ref.-ID: MIBGR4815181 Elviria Apartment

3

2

140 m2

MONTHLY RENT DURING THE MONTH OF NOVEMBER AND THE MONTH OF MARCH: MONTH + ELECTRICITY + FINAL CLEANING. MINIMUM STAY OF ONE MONTH. WE DO NOT DO ANNUAL RENTALS Welcome to our luxury flat located frontline golf in Elviria, Marbella, 5 minutes drive to the beach, supermarkets, bars and restaurants with high speed internet and Smart TV where you can enjoy Netflix, HBO etc. This very spacious and cosy flat is located in the urbanization Elviria Hills in the heart of Elviria. The flat is built on one floor. The flat consists of 3 bedrooms, 2 bathrooms, a fully fitted modern kitchen and a spacious living-dining room with access to the large terrace which has been decorated with an outside table to enjoy a dinner with stunning sunset views. Directly off the entrance is the living-dining room with a large dining table with 6 chairs, the lounge has a sofa with space for the whole family to enjoy movies or game evenings. The terrace is very large and south facing, so you can have breakfast in the morning in the sun overlooking the coast of Marbella. On the right hand side of the entrance is the new modern kitchen with separate utility room. On both sides of the living room there are two corridors with the three bedrooms, two on the right and one on the left, the master bedroom has the bathroom en suite, the other 2 bedrooms share 1 bathroom. The kitchen is fully equipped with the best Bosch appliances: microwave, toaster, blender, American fridge, hob, oven, coffee machine, dishwasher. It is also equipped with all kinds of kitchen utensils, plates, cutlery, glasses, etc. The laundry room has a washing machine and dryer. The master bedroom has a 180x200 bed with direct access to the terrace that connects the bedroom with the living room. The bathroom has a bath, shower, toilet, bidet and washbasin. The second bedroom also has a 180x200m Boxspring bed and direct access to the back terrace with an exceptional view of the mountains, the terrace is connected to the laundry room and the kitchen. The bathroom has a shower, toilet and washbasin. The third bedroom with a large south-east window is also furnished with a 180x200m double bed and the bathroom has a shower and washbasin. Bed linen and bath towels are provided, so you only need to bring your personal belongings to enjoy your holiday in Elviria Hills. All bathrooms have underfloor heating for those colder days. The air conditioning and heating are centralised. For your safety, the property complies with all the legal regulations. It has a smoke detector, a fire extinguisher and a firstaid kit. The residential complex Elviria Hills is located on the Elviria golf course, only 8 minutes drive from Marbella. Supermarkets (Supersol and Opencor) are only a 5 minute drive away. The beach can be reached on foot in max. 20 minutes. Malaga airport is about 35 minutes away. There is also a parking space in the garage, which is connected by a lift to the flat. The apartment is located in Elviria and is very well connected to everything. It has a very well maintained communal area with two swimming pools (opening hours may vary according to season, subject to availability). There is also a private garage. Furthermore, the condominium has its own golf course with driving range and a community centre with gym, sauna, massage room, tennis court and one of the most famous restaurants "El Lago". At lunch time it is a normal restaurant and in the evening it becomes a Michelin star restaurant. The communal swimming pools are available to you at no extra charge. For the gym and sauna there is an extra charge, you can choose between daily entrance, weekly entrance and monthly subscription, just ask us! We are at your disposal before, during or after your stay at any time for consultations, if you need us. Come and enjoy your holiday with us, we take care of all your needs!

Condition Pool
Communal Setting Frontline Golf **✓** Good Close To Golf Close To Shops Close To Sea Close To Schools Views **Features Furniture** Sea
Mountain Covered Terrace Fully Furnished Lift
Fitted Wardrobes Private Terrace Gym Sauna Tennis Court Ensuite Bathroom Garden Parking