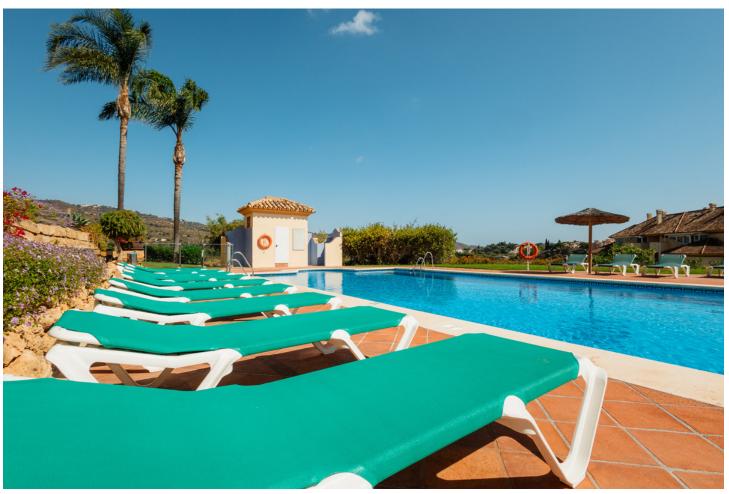

## Long Term Rental - Apartment - Elviria 2.500€ / Month

www.mibgroup.es +34 662 58 96 58 info@mibgroup.es

Ref.-ID: MIBGR4815181 Elviria Apartment

3

2

140 m2

MONTHLY RENT DURING THE MONTH OF NOVEMBER AND THE MONTH OF MARCH: MONTH + ELECTRICITY + FINAL CLEANING. MINIMUM STAY OF ONE MONTH. WE DO NOT DO ANNUAL RENTALS Welcome to our luxury flat located frontline golf in Elviria, Marbella, 5 minutes drive to the beach, supermarkets, bars and restaurants with high speed internet and Smart TV where you can enjoy Netflix, HBO etc. This very spacious and cosy flat is located in the urbanization Elviria Hills in the heart of Elviria. The flat is built on one floor. The flat consists of 3 bedrooms, 2 bathrooms, a fully fitted modern kitchen and a spacious living-dining room with access to the large terrace which has been decorated with an outside table to enjoy a dinner with stunning sunset views. Directly off the entrance is the living-dining room with a large dining table with 6 chairs, the lounge has a sofa with space for the whole family to enjoy movies or game evenings. The terrace is very large and south facing, so you can have breakfast in the morning in the sun overlooking the coast of Marbella. On the right hand side of the entrance is the new modern kitchen with separate utility room. On both sides of the living room there are two corridors with the three bedrooms, two on the right and one on the left, the master bedroom has the bathroom en suite, the other 2 bedrooms share 1 bathroom. The kitchen is fully equipped with the best Bosch appliances: microwave, toaster, blender, American fridge, hob, oven, coffee machine, dishwasher. It is also equipped with all kinds of kitchen utensils, plates, cutlery, glasses, etc. The laundry room has a washing machine and dryer. The master bedroom has a 180x200 bed with direct access to the terrace that connects the bedroom with the living room. The bathroom has a bath, shower, toilet, bidet and washbasin. The second bedroom also has a 180x200m Boxspring bed and direct access to the back terrace with an exceptional view of the mountains, the terrace is connected to the laundry room and the kitchen. The bathroom has a shower, toilet and washbasin. The third bedroom with a large south-east window is also furnished with a 180x200m double bed and the bathroom has a shower and washbasin. Bed linen and bath towels are provided, so you only need to bring your personal belongings to enjoy your holiday in Elviria Hills. All bathrooms have underfloor heating for those colder days. The air conditioning and heating are centralised. For your safety, the property complies with all the legal regulations. It has a smoke detector, a fire extinguisher and a firstaid kit. The residential complex Elviria Hills is located on the Elviria golf course, only 8 minutes drive from Marbella. Supermarkets (Supersol and Opencor) are only a 5 minute drive away. The beach can be reached on foot in max. 20 minutes. Malaga airport is about 35 minutes away. There is also a parking space in the garage, which is connected by a lift to the flat. The apartment is located in Elviria and is very well connected to everything. It has a very well maintained communal area with two swimming pools (opening hours may vary according to season, subject to availability). There is also a private garage. Furthermore, the condominium has its own golf course with driving range and a community centre with gym, sauna, massage room, tennis court and one of the most famous restaurants "El Lago". At lunch time it is a normal restaurant and in the evening it becomes a Michelin star restaurant. The communal swimming pools are available to you at no extra charge. For the gym and sauna there is an extra charge, you can choose between daily entrance, weekly entrance and monthly subscription, just ask us! We are at your disposal before, during or after your stay at any time for consultations, if you need us. Come and enjoy your holiday with us, we take care of all your needs!

Condition Pool
Communal Setting Frontline Golf **✓** Good Close To Golf Close To Shops Close To Sea Close To Schools Views **Features Furniture** Sea
Mountain Covered Terrace Fully Furnished Lift
Fitted Wardrobes Private Terrace Gym Sauna Tennis Court Ensuite Bathroom Garden Parking