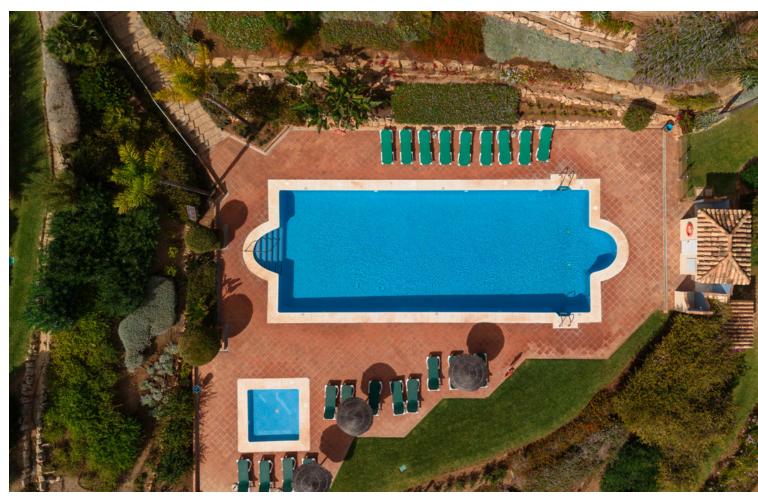

## Long Term Rental - Apartment - Elviria 2.500€ / Month

www.mibgroup.es +34 662 58 96 58 info@mibgroup.es

Ref.-ID: MIBGR4815181 Elviria Apartment

3

2

140 m2

MONTHLY RENT DURING THE MONTH OF NOVEMBER AND THE MONTH OF MARCH: MONTH + ELECTRICITY + FINAL CLEANING. MINIMUM STAY OF ONE MONTH. WE DO NOT DO ANNUAL RENTALS Welcome to our luxury flat located frontline golf in Elviria, Marbella, 5 minutes drive to the beach, supermarkets, bars and restaurants with high speed internet and Smart TV where you can enjoy Netflix, HBO etc. This very spacious and cosy flat is located in the urbanization Elviria Hills in the heart of Elviria. The flat is built on one floor. The flat consists of 3 bedrooms, 2 bathrooms, a fully fitted modern kitchen and a spacious living-dining room with access to the large terrace which has been decorated with an outside table to enjoy a dinner with stunning sunset views. Directly off the entrance is the living-dining room with a large dining table with 6 chairs, the lounge has a sofa with space for the whole family to enjoy movies or game evenings. The terrace is very large and south facing, so you can have breakfast in the morning in the sun overlooking the coast of Marbella. On the right hand side of the entrance is the new modern kitchen with separate utility room. On both sides of the living room there are two corridors with the three bedrooms, two on the right and one on the left, the master bedroom has the bathroom en suite, the other 2 bedrooms share 1 bathroom. The kitchen is fully equipped with the best Bosch appliances: microwave, toaster, blender, American fridge, hob, oven, coffee machine, dishwasher. It is also equipped with all kinds of kitchen utensils, plates, cutlery, glasses, etc. The laundry room has a washing machine and dryer. The master bedroom has a 180x200 bed with direct access to the terrace that connects the bedroom with the living room. The bathroom has a bath, shower, toilet, bidet and washbasin. The second bedroom also has a 180x200m Boxspring bed and direct access to the back terrace with an exceptional view of the mountains, the terrace is connected to the laundry room and the kitchen. The bathroom has a shower, toilet and washbasin. The third bedroom with a large south-east window is also furnished with a 180x200m double bed and the bathroom has a shower and washbasin. Bed linen and bath towels are provided, so you only need to bring your personal belongings to enjoy your holiday in Elviria Hills. All bathrooms have underfloor heating for those colder days. The air conditioning and heating are centralised. For your safety, the property complies with all the legal regulations. It has a smoke detector, a fire extinguisher and a firstaid kit. The residential complex Elviria Hills is located on the Elviria golf course, only 8 minutes drive from Marbella. Supermarkets (Supersol and Opencor) are only a 5 minute drive away. The beach can be reached on foot in max. 20 minutes. Malaga airport is about 35 minutes away. There is also a parking space in the garage, which is connected by a lift to the flat. The apartment is located in Elviria and is very well connected to everything. It has a very well maintained communal area with two swimming pools (opening hours may vary according to season, subject to availability). There is also a private garage. Furthermore, the condominium has its own golf course with driving range and a community centre with gym, sauna, massage room, tennis court and one of the most famous restaurants "El Lago". At lunch time it is a normal restaurant and in the evening it becomes a Michelin star restaurant. The communal swimming pools are available to you at no extra charge. For the gym and sauna there is an extra charge, you can choose between daily entrance, weekly entrance and monthly subscription, just ask us! We are at your disposal before, during or after your stay at any time for consultations, if you need us. Come and enjoy your holiday with us, we take care of all your needs!

Condition Pool
Communal Setting Frontline Golf **✓** Good Close To Golf Close To Shops Close To Sea Close To Schools Views **Features Furniture** Sea
Mountain Covered Terrace Fully Furnished Lift
Fitted Wardrobes Private Terrace Gym Sauna Tennis Court Ensuite Bathroom Garden Parking