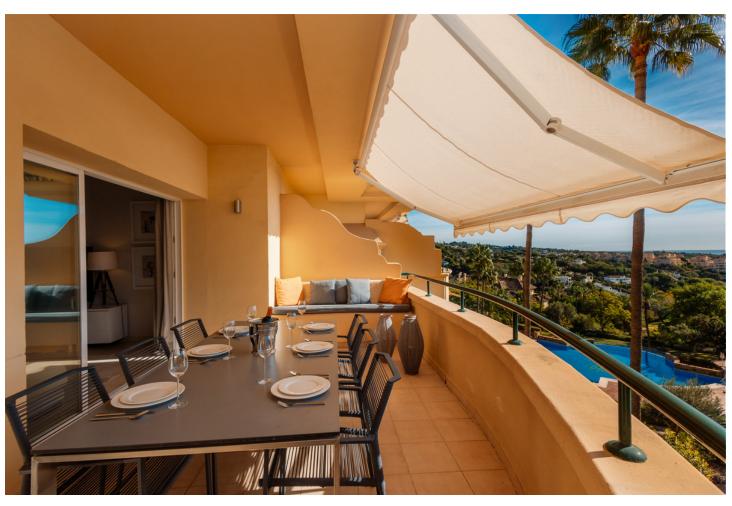

## Long Term Rental - Apartment - Elviria 2.500€ / Month

www.mibgroup.es +34 662 58 96 58 info@mibgroup.es

Ref.-ID: MIBGR4815181 Elviria Apartment

3

2

140 m2

MONTHLY RENT DURING THE MONTH OF NOVEMBER AND THE MONTH OF MARCH: MONTH + ELECTRICITY + FINAL CLEANING. MINIMUM STAY OF ONE MONTH. WE DO NOT DO ANNUAL RENTALS Welcome to our luxury flat located frontline golf in Elviria, Marbella, 5 minutes drive to the beach, supermarkets, bars and restaurants with high speed internet and Smart TV where you can enjoy Netflix, HBO etc. This very spacious and cosy flat is located in the urbanization Elviria Hills in the heart of Elviria. The flat is built on one floor. The flat consists of 3 bedrooms, 2 bathrooms, a fully fitted modern kitchen and a spacious living-dining room with access to the large terrace which has been decorated with an outside table to enjoy a dinner with stunning sunset views. Directly off the entrance is the living-dining room with a large dining table with 6 chairs, the lounge has a sofa with space for the whole family to enjoy movies or game evenings. The terrace is very large and south facing, so you can have breakfast in the morning in the sun overlooking the coast of Marbella. On the right hand side of the entrance is the new modern kitchen with separate utility room. On both sides of the living room there are two corridors with the three bedrooms, two on the right and one on the left, the master bedroom has the bathroom en suite, the other 2 bedrooms share 1 bathroom. The kitchen is fully equipped with the best Bosch appliances: microwave, toaster, blender, American fridge, hob, oven, coffee machine, dishwasher. It is also equipped with all kinds of kitchen utensils, plates, cutlery, glasses, etc. The laundry room has a washing machine and dryer. The master bedroom has a 180x200 bed with direct access to the terrace that connects the bedroom with the living room. The bathroom has a bath, shower, toilet, bidet and washbasin. The second bedroom also has a 180x200m Boxspring bed and direct access to the back terrace with an exceptional view of the mountains, the terrace is connected to the laundry room and the kitchen. The bathroom has a shower, toilet and washbasin. The third bedroom with a large south-east window is also furnished with a 180x200m double bed and the bathroom has a shower and washbasin. Bed linen and bath towels are provided, so you only need to bring your personal belongings to enjoy your holiday in Elviria Hills. All bathrooms have underfloor heating for those colder days. The air conditioning and heating are centralised. For your safety, the property complies with all the legal regulations. It has a smoke detector, a fire extinguisher and a firstaid kit. The residential complex Elviria Hills is located on the Elviria golf course, only 8 minutes drive from Marbella. Supermarkets (Supersol and Opencor) are only a 5 minute drive away. The beach can be reached on foot in max. 20 minutes. Malaga airport is about 35 minutes away. There is also a parking space in the garage, which is connected by a lift to the flat. The apartment is located in Elviria and is very well connected to everything. It has a very well maintained communal area with two swimming pools (opening hours may vary according to season, subject to availability). There is also a private garage. Furthermore, the condominium has its own golf course with driving range and a community centre with gym, sauna, massage room, tennis court and one of the most famous restaurants "El Lago". At lunch time it is a normal restaurant and in the evening it becomes a Michelin star restaurant. The communal swimming pools are available to you at no extra charge. For the gym and sauna there is an extra charge, you can choose between daily entrance, weekly entrance and monthly subscription, just ask us! We are at your disposal before, during or after your stay at any time for consultations, if you need us. Come and enjoy your holiday with us, we take care of all your needs!