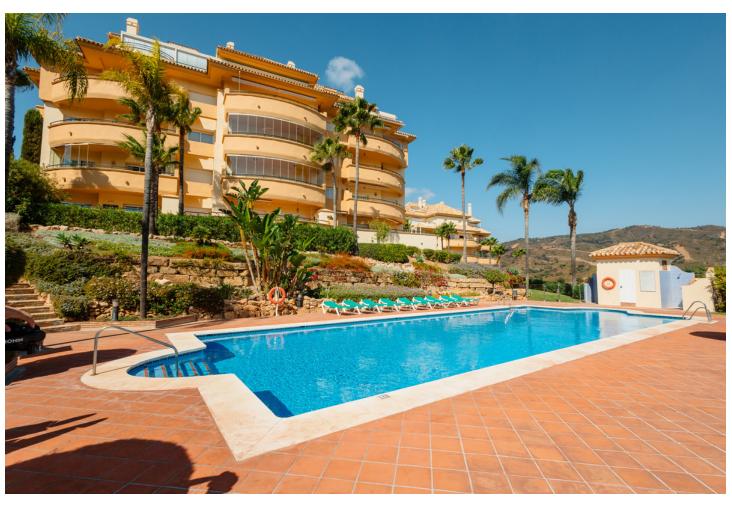

## Long Term Rental - Apartment - Elviria 2.500€ / Month

www.mibgroup.es +34 662 58 96 58 info@mibgroup.es

Ref.-ID: MIBGR4815181 Elviria Apartment

3

2

140 m2

MONTHLY RENT DURING THE MONTH OF NOVEMBER AND THE MONTH OF MARCH: MONTH + ELECTRICITY + FINAL CLEANING. MINIMUM STAY OF ONE MONTH. WE DO NOT DO ANNUAL RENTALS Welcome to our luxury flat located frontline golf in Elviria, Marbella, 5 minutes drive to the beach, supermarkets, bars and restaurants with high speed internet and Smart TV where you can enjoy Netflix, HBO etc. This very spacious and cosy flat is located in the urbanization Elviria Hills in the heart of Elviria. The flat is built on one floor. The flat consists of 3 bedrooms, 2 bathrooms, a fully fitted modern kitchen and a spacious living-dining room with access to the large terrace which has been decorated with an outside table to enjoy a dinner with stunning sunset views. Directly off the entrance is the living-dining room with a large dining table with 6 chairs, the lounge has a sofa with space for the whole family to enjoy movies or game evenings. The terrace is very large and south facing, so you can have breakfast in the morning in the sun overlooking the coast of Marbella. On the right hand side of the entrance is the new modern kitchen with separate utility room. On both sides of the living room there are two corridors with the three bedrooms, two on the right and one on the left, the master bedroom has the bathroom en suite, the other 2 bedrooms share 1 bathroom. The kitchen is fully equipped with the best Bosch appliances: microwave, toaster, blender, American fridge, hob, oven, coffee machine, dishwasher. It is also equipped with all kinds of kitchen utensils, plates, cutlery, glasses, etc. The laundry room has a washing machine and dryer. The master bedroom has a 180x200 bed with direct access to the terrace that connects the bedroom with the living room. The bathroom has a bath, shower, toilet, bidet and washbasin. The second bedroom also has a 180x200m Boxspring bed and direct access to the back terrace with an exceptional view of the mountains, the terrace is connected to the laundry room and the kitchen. The bathroom has a shower, toilet and washbasin. The third bedroom with a large south-east window is also furnished with a 180x200m double bed and the bathroom has a shower and washbasin. Bed linen and bath towels are provided, so you only need to bring your personal belongings to enjoy your holiday in Elviria Hills. All bathrooms have underfloor heating for those colder days. The air conditioning and heating are centralised. For your safety, the property complies with all the legal regulations. It has a smoke detector, a fire extinguisher and a firstaid kit. The residential complex Elviria Hills is located on the Elviria golf course, only 8 minutes drive from Marbella. Supermarkets (Supersol and Opencor) are only a 5 minute drive away. The beach can be reached on foot in max. 20 minutes. Malaga airport is about 35 minutes away. There is also a parking space in the garage, which is connected by a lift to the flat. The apartment is located in Elviria and is very well connected to everything. It has a very well maintained communal area with two swimming pools (opening hours may vary according to season, subject to availability). There is also a private garage. Furthermore, the condominium has its own golf course with driving range and a community centre with gym, sauna, massage room, tennis court and one of the most famous restaurants "El Lago". At lunch time it is a normal restaurant and in the evening it becomes a Michelin star restaurant. The communal swimming pools are available to you at no extra charge. For the gym and sauna there is an extra charge, you can choose between daily entrance, weekly entrance and monthly subscription, just ask us! We are at your disposal before, during or after your stay at any time for consultations, if you need us. Come and enjoy your holiday with us, we take care of all your needs!

Condition Pool
Communal Setting Frontline Golf **✓** Good Close To Golf Close To Shops Close To Sea Close To Schools Views **Features Furniture** Sea
Mountain Covered Terrace Fully Furnished Lift
Fitted Wardrobes Private Terrace Gym Sauna Tennis Court Ensuite Bathroom Garden Parking