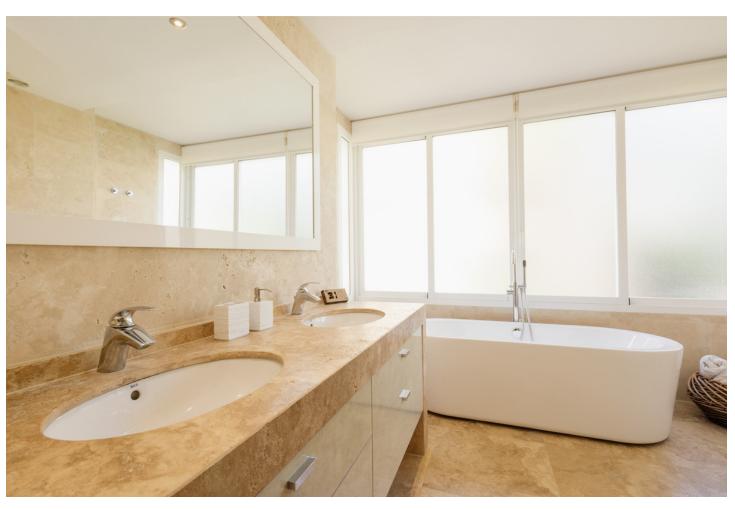

## Long Term Rental - Apartment - Elviria 2.500€ / Month

www.mibgroup.es +34 662 58 96 58 info@mibgroup.es

Ref.-ID: MIBGR4815181 Elviria Apartment

3

2

140 m2

MONTHLY RENT DURING THE MONTH OF NOVEMBER AND THE MONTH OF MARCH: MONTH + ELECTRICITY + FINAL CLEANING. MINIMUM STAY OF ONE MONTH. WE DO NOT DO ANNUAL RENTALS Welcome to our luxury flat located frontline golf in Elviria, Marbella, 5 minutes drive to the beach, supermarkets, bars and restaurants with high speed internet and Smart TV where you can enjoy Netflix, HBO etc. This very spacious and cosy flat is located in the urbanization Elviria Hills in the heart of Elviria. The flat is built on one floor. The flat consists of 3 bedrooms, 2 bathrooms, a fully fitted modern kitchen and a spacious living-dining room with access to the large terrace which has been decorated with an outside table to enjoy a dinner with stunning sunset views. Directly off the entrance is the living-dining room with a large dining table with 6 chairs, the lounge has a sofa with space for the whole family to enjoy movies or game evenings. The terrace is very large and south facing, so you can have breakfast in the morning in the sun overlooking the coast of Marbella. On the right hand side of the entrance is the new modern kitchen with separate utility room. On both sides of the living room there are two corridors with the three bedrooms, two on the right and one on the left, the master bedroom has the bathroom en suite, the other 2 bedrooms share 1 bathroom. The kitchen is fully equipped with the best Bosch appliances: microwave, toaster, blender, American fridge, hob, oven, coffee machine, dishwasher. It is also equipped with all kinds of kitchen utensils, plates, cutlery, glasses, etc. The laundry room has a washing machine and dryer. The master bedroom has a 180x200 bed with direct access to the terrace that connects the bedroom with the living room. The bathroom has a bath, shower, toilet, bidet and washbasin. The second bedroom also has a 180x200m Boxspring bed and direct access to the back terrace with an exceptional view of the mountains, the terrace is connected to the laundry room and the kitchen. The bathroom has a shower, toilet and washbasin. The third bedroom with a large south-east window is also furnished with a 180x200m double bed and the bathroom has a shower and washbasin. Bed linen and bath towels are provided, so you only need to bring your personal belongings to enjoy your holiday in Elviria Hills. All bathrooms have underfloor heating for those colder days. The air conditioning and heating are centralised. For your safety, the property complies with all the legal regulations. It has a smoke detector, a fire extinguisher and a firstaid kit. The residential complex Elviria Hills is located on the Elviria golf course, only 8 minutes drive from Marbella. Supermarkets (Supersol and Opencor) are only a 5 minute drive away. The beach can be reached on foot in max. 20 minutes. Malaga airport is about 35 minutes away. There is also a parking space in the garage, which is connected by a lift to the flat. The apartment is located in Elviria and is very well connected to everything. It has a very well maintained communal area with two swimming pools (opening hours may vary according to season, subject to availability). There is also a private garage. Furthermore, the condominium has its own golf course with driving range and a community centre with gym, sauna, massage room, tennis court and one of the most famous restaurants "El Lago". At lunch time it is a normal restaurant and in the evening it becomes a Michelin star restaurant. The communal swimming pools are available to you at no extra charge. For the gym and sauna there is an extra charge, you can choose between daily entrance, weekly entrance and monthly subscription, just ask us! We are at your disposal before, during or after your stay at any time for consultations, if you need us. Come and enjoy your holiday with us, we take care of all your needs!