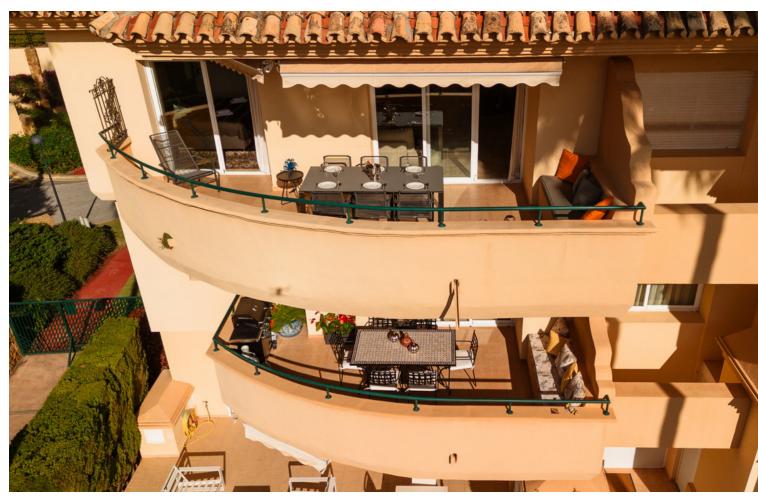

## Long Term Rental - Apartment - Elviria 2.500€ / Month

www.mibgroup.es +34 662 58 96 58 info@mibgroup.es

Ref.-ID: MIBGR4815181 Elviria Apartment

3

2

140 m2

MONTHLY RENT DURING THE MONTH OF NOVEMBER AND THE MONTH OF MARCH: MONTH + ELECTRICITY + FINAL CLEANING. MINIMUM STAY OF ONE MONTH. WE DO NOT DO ANNUAL RENTALS Welcome to our luxury flat located frontline golf in Elviria, Marbella, 5 minutes drive to the beach, supermarkets, bars and restaurants with high speed internet and Smart TV where you can enjoy Netflix, HBO etc. This very spacious and cosy flat is located in the urbanization Elviria Hills in the heart of Elviria. The flat is built on one floor. The flat consists of 3 bedrooms, 2 bathrooms, a fully fitted modern kitchen and a spacious living-dining room with access to the large terrace which has been decorated with an outside table to enjoy a dinner with stunning sunset views. Directly off the entrance is the living-dining room with a large dining table with 6 chairs, the lounge has a sofa with space for the whole family to enjoy movies or game evenings. The terrace is very large and south facing, so you can have breakfast in the morning in the sun overlooking the coast of Marbella. On the right hand side of the entrance is the new modern kitchen with separate utility room. On both sides of the living room there are two corridors with the three bedrooms, two on the right and one on the left, the master bedroom has the bathroom en suite, the other 2 bedrooms share 1 bathroom. The kitchen is fully equipped with the best Bosch appliances: microwave, toaster, blender, American fridge, hob, oven, coffee machine, dishwasher. It is also equipped with all kinds of kitchen utensils, plates, cutlery, glasses, etc. The laundry room has a washing machine and dryer. The master bedroom has a 180x200 bed with direct access to the terrace that connects the bedroom with the living room. The bathroom has a bath, shower, toilet, bidet and washbasin. The second bedroom also has a 180x200m Boxspring bed and direct access to the back terrace with an exceptional view of the mountains, the terrace is connected to the laundry room and the kitchen. The bathroom has a shower, toilet and washbasin. The third bedroom with a large south-east window is also furnished with a 180x200m double bed and the bathroom has a shower and washbasin. Bed linen and bath towels are provided, so you only need to bring your personal belongings to enjoy your holiday in Elviria Hills. All bathrooms have underfloor heating for those colder days. The air conditioning and heating are centralised. For your safety, the property complies with all the legal regulations. It has a smoke detector, a fire extinguisher and a firstaid kit. The residential complex Elviria Hills is located on the Elviria golf course, only 8 minutes drive from Marbella. Supermarkets (Supersol and Opencor) are only a 5 minute drive away. The beach can be reached on foot in max. 20 minutes. Malaga airport is about 35 minutes away. There is also a parking space in the garage, which is connected by a lift to the flat. The apartment is located in Elviria and is very well connected to everything. It has a very well maintained communal area with two swimming pools (opening hours may vary according to season, subject to availability). There is also a private garage. Furthermore, the condominium has its own golf course with driving range and a community centre with gym, sauna, massage room, tennis court and one of the most famous restaurants "El Lago". At lunch time it is a normal restaurant and in the evening it becomes a Michelin star restaurant. The communal swimming pools are available to you at no extra charge. For the gym and sauna there is an extra charge, you can choose between daily entrance, weekly entrance and monthly subscription, just ask us! We are at your disposal before, during or after your stay at any time for consultations, if you need us. Come and enjoy your holiday with us, we take care of all your needs!