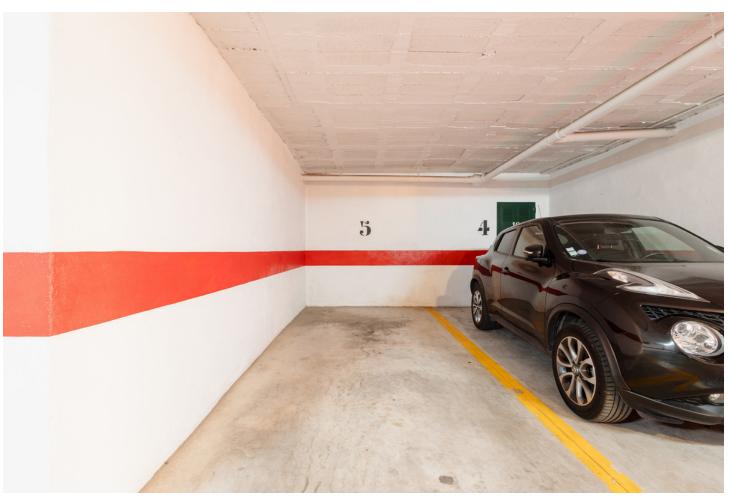

## Long Term Rental - Apartment - Elviria 2.500€ / Month

www.mibgroup.es +34 662 58 96 58 info@mibgroup.es

Ref.-ID: MIBGR4815181 Elviria Apartment

3

2

140 m2

MONTHLY RENT DURING THE MONTH OF NOVEMBER AND THE MONTH OF MARCH: MONTH + ELECTRICITY + FINAL CLEANING. MINIMUM STAY OF ONE MONTH. WE DO NOT DO ANNUAL RENTALS Welcome to our luxury flat located frontline golf in Elviria, Marbella, 5 minutes drive to the beach, supermarkets, bars and restaurants with high speed internet and Smart TV where you can enjoy Netflix, HBO etc. This very spacious and cosy flat is located in the urbanization Elviria Hills in the heart of Elviria. The flat is built on one floor. The flat consists of 3 bedrooms, 2 bathrooms, a fully fitted modern kitchen and a spacious living-dining room with access to the large terrace which has been decorated with an outside table to enjoy a dinner with stunning sunset views. Directly off the entrance is the living-dining room with a large dining table with 6 chairs, the lounge has a sofa with space for the whole family to enjoy movies or game evenings. The terrace is very large and south facing, so you can have breakfast in the morning in the sun overlooking the coast of Marbella. On the right hand side of the entrance is the new modern kitchen with separate utility room. On both sides of the living room there are two corridors with the three bedrooms, two on the right and one on the left, the master bedroom has the bathroom en suite, the other 2 bedrooms share 1 bathroom. The kitchen is fully equipped with the best Bosch appliances: microwave, toaster, blender, American fridge, hob, oven, coffee machine, dishwasher. It is also equipped with all kinds of kitchen utensils, plates, cutlery, glasses, etc. The laundry room has a washing machine and dryer. The master bedroom has a 180x200 bed with direct access to the terrace that connects the bedroom with the living room. The bathroom has a bath, shower, toilet, bidet and washbasin. The second bedroom also has a 180x200m Boxspring bed and direct access to the back terrace with an exceptional view of the mountains, the terrace is connected to the laundry room and the kitchen. The bathroom has a shower, toilet and washbasin. The third bedroom with a large south-east window is also furnished with a 180x200m double bed and the bathroom has a shower and washbasin. Bed linen and bath towels are provided, so you only need to bring your personal belongings to enjoy your holiday in Elviria Hills. All bathrooms have underfloor heating for those colder days. The air conditioning and heating are centralised. For your safety, the property complies with all the legal regulations. It has a smoke detector, a fire extinguisher and a firstaid kit. The residential complex Elviria Hills is located on the Elviria golf course, only 8 minutes drive from Marbella. Supermarkets (Supersol and Opencor) are only a 5 minute drive away. The beach can be reached on foot in max. 20 minutes. Malaga airport is about 35 minutes away. There is also a parking space in the garage, which is connected by a lift to the flat. The apartment is located in Elviria and is very well connected to everything. It has a very well maintained communal area with two swimming pools (opening hours may vary according to season, subject to availability). There is also a private garage. Furthermore, the condominium has its own golf course with driving range and a community centre with gym, sauna, massage room, tennis court and one of the most famous restaurants "El Lago". At lunch time it is a normal restaurant and in the evening it becomes a Michelin star restaurant. The communal swimming pools are available to you at no extra charge. For the gym and sauna there is an extra charge, you can choose between daily entrance, weekly entrance and monthly subscription, just ask us! We are at your disposal before, during or after your stay at any time for consultations, if you need us. Come and enjoy your holiday with us, we take care of all your needs!