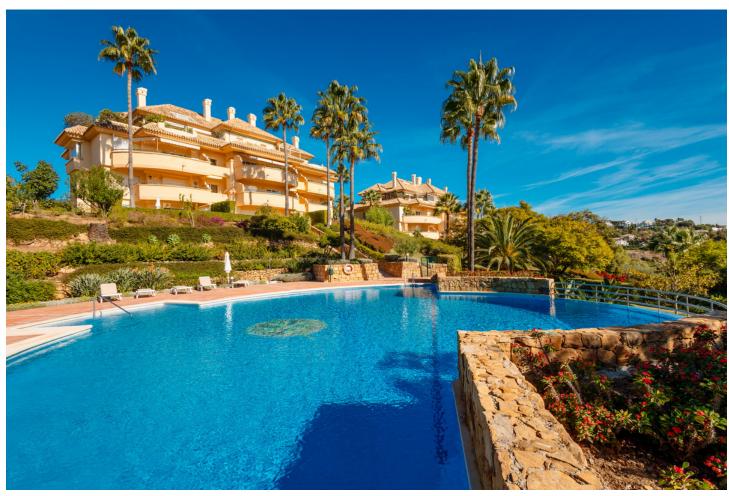

## Long Term Rental - Apartment - Elviria 2.500€ / Month

www.mibgroup.es +34 662 58 96 58 info@mibgroup.es

Ref.-ID: MIBGR4815181 Elviria Apartment

3

2

140 m2

MONTHLY RENT DURING THE MONTH OF NOVEMBER AND THE MONTH OF MARCH: MONTH + ELECTRICITY + FINAL CLEANING. MINIMUM STAY OF ONE MONTH. WE DO NOT DO ANNUAL RENTALS Welcome to our luxury flat located frontline golf in Elviria, Marbella, 5 minutes drive to the beach, supermarkets, bars and restaurants with high speed internet and Smart TV where you can enjoy Netflix, HBO etc. This very spacious and cosy flat is located in the urbanization Elviria Hills in the heart of Elviria. The flat is built on one floor. The flat consists of 3 bedrooms, 2 bathrooms, a fully fitted modern kitchen and a spacious living-dining room with access to the large terrace which has been decorated with an outside table to enjoy a dinner with stunning sunset views. Directly off the entrance is the living-dining room with a large dining table with 6 chairs, the lounge has a sofa with space for the whole family to enjoy movies or game evenings. The terrace is very large and south facing, so you can have breakfast in the morning in the sun overlooking the coast of Marbella. On the right hand side of the entrance is the new modern kitchen with separate utility room. On both sides of the living room there are two corridors with the three bedrooms, two on the right and one on the left, the master bedroom has the bathroom en suite, the other 2 bedrooms share 1 bathroom. The kitchen is fully equipped with the best Bosch appliances: microwave, toaster, blender, American fridge, hob, oven, coffee machine, dishwasher. It is also equipped with all kinds of kitchen utensils, plates, cutlery, glasses, etc. The laundry room has a washing machine and dryer. The master bedroom has a 180x200 bed with direct access to the terrace that connects the bedroom with the living room. The bathroom has a bath, shower, toilet, bidet and washbasin. The second bedroom also has a 180x200m Boxspring bed and direct access to the back terrace with an exceptional view of the mountains, the terrace is connected to the laundry room and the kitchen. The bathroom has a shower, toilet and washbasin. The third bedroom with a large south-east window is also furnished with a 180x200m double bed and the bathroom has a shower and washbasin. Bed linen and bath towels are provided, so you only need to bring your personal belongings to enjoy your holiday in Elviria Hills. All bathrooms have underfloor heating for those colder days. The air conditioning and heating are centralised. For your safety, the property complies with all the legal regulations. It has a smoke detector, a fire extinguisher and a firstaid kit. The residential complex Elviria Hills is located on the Elviria golf course, only 8 minutes drive from Marbella. Supermarkets (Supersol and Opencor) are only a 5 minute drive away. The beach can be reached on foot in max. 20 minutes. Malaga airport is about 35 minutes away. There is also a parking space in the garage, which is connected by a lift to the flat. The apartment is located in Elviria and is very well connected to everything. It has a very well maintained communal area with two swimming pools (opening hours may vary according to season, subject to availability). There is also a private garage. Furthermore, the condominium has its own golf course with driving range and a community centre with gym, sauna, massage room, tennis court and one of the most famous restaurants "El Lago". At lunch time it is a normal restaurant and in the evening it becomes a Michelin star restaurant. The communal swimming pools are available to you at no extra charge. For the gym and sauna there is an extra charge, you can choose between daily entrance, weekly entrance and monthly subscription, just ask us! We are at your disposal before, during or after your stay at any time for consultations, if you need us. Come and enjoy your holiday with us, we take care of all your needs!

Condition Pool
Communal Setting Frontline Golf **✓** Good Close To Golf Close To Shops Close To Sea Close To Schools Views **Features Furniture** Sea
Mountain Covered Terrace Fully Furnished Lift
Fitted Wardrobes Private Terrace Gym Sauna Tennis Court Ensuite Bathroom Garden Parking