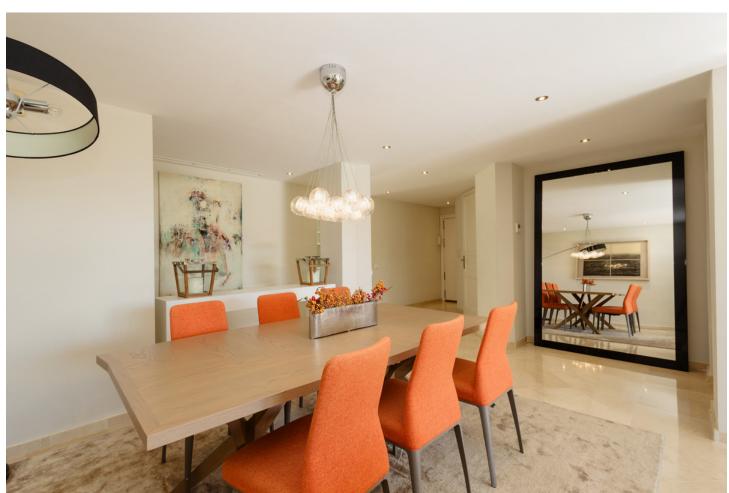

## Long Term Rental - Apartment - Elviria 2.500€ / Month

www.mibgroup.es +34 662 58 96 58 info@mibgroup.es

Ref.-ID: MIBGR4815181 Elviria Apartment

3

2

140 m2

MONTHLY RENT DURING THE MONTH OF NOVEMBER AND THE MONTH OF MARCH: MONTH + ELECTRICITY + FINAL CLEANING. MINIMUM STAY OF ONE MONTH. WE DO NOT DO ANNUAL RENTALS Welcome to our luxury flat located frontline golf in Elviria, Marbella, 5 minutes drive to the beach, supermarkets, bars and restaurants with high speed internet and Smart TV where you can enjoy Netflix, HBO etc. This very spacious and cosy flat is located in the urbanization Elviria Hills in the heart of Elviria. The flat is built on one floor. The flat consists of 3 bedrooms, 2 bathrooms, a fully fitted modern kitchen and a spacious living-dining room with access to the large terrace which has been decorated with an outside table to enjoy a dinner with stunning sunset views. Directly off the entrance is the living-dining room with a large dining table with 6 chairs, the lounge has a sofa with space for the whole family to enjoy movies or game evenings. The terrace is very large and south facing, so you can have breakfast in the morning in the sun overlooking the coast of Marbella. On the right hand side of the entrance is the new modern kitchen with separate utility room. On both sides of the living room there are two corridors with the three bedrooms, two on the right and one on the left, the master bedroom has the bathroom en suite, the other 2 bedrooms share 1 bathroom. The kitchen is fully equipped with the best Bosch appliances: microwave, toaster, blender, American fridge, hob, oven, coffee machine, dishwasher. It is also equipped with all kinds of kitchen utensils, plates, cutlery, glasses, etc. The laundry room has a washing machine and dryer. The master bedroom has a 180x200 bed with direct access to the terrace that connects the bedroom with the living room. The bathroom has a bath, shower, toilet, bidet and washbasin. The second bedroom also has a 180x200m Boxspring bed and direct access to the back terrace with an exceptional view of the mountains, the terrace is connected to the laundry room and the kitchen. The bathroom has a shower, toilet and washbasin. The third bedroom with a large south-east window is also furnished with a 180x200m double bed and the bathroom has a shower and washbasin. Bed linen and bath towels are provided, so you only need to bring your personal belongings to enjoy your holiday in Elviria Hills. All bathrooms have underfloor heating for those colder days. The air conditioning and heating are centralised. For your safety, the property complies with all the legal regulations. It has a smoke detector, a fire extinguisher and a firstaid kit. The residential complex Elviria Hills is located on the Elviria golf course, only 8 minutes drive from Marbella. Supermarkets (Supersol and Opencor) are only a 5 minute drive away. The beach can be reached on foot in max. 20 minutes. Malaga airport is about 35 minutes away. There is also a parking space in the garage, which is connected by a lift to the flat. The apartment is located in Elviria and is very well connected to everything. It has a very well maintained communal area with two swimming pools (opening hours may vary according to season, subject to availability). There is also a private garage. Furthermore, the condominium has its own golf course with driving range and a community centre with gym, sauna, massage room, tennis court and one of the most famous restaurants "El Lago". At lunch time it is a normal restaurant and in the evening it becomes a Michelin star restaurant. The communal swimming pools are available to you at no extra charge. For the gym and sauna there is an extra charge, you can choose between daily entrance, weekly entrance and monthly subscription, just ask us! We are at your disposal before, during or after your stay at any time for consultations, if you need us. Come and enjoy your holiday with us, we take care of all your needs!