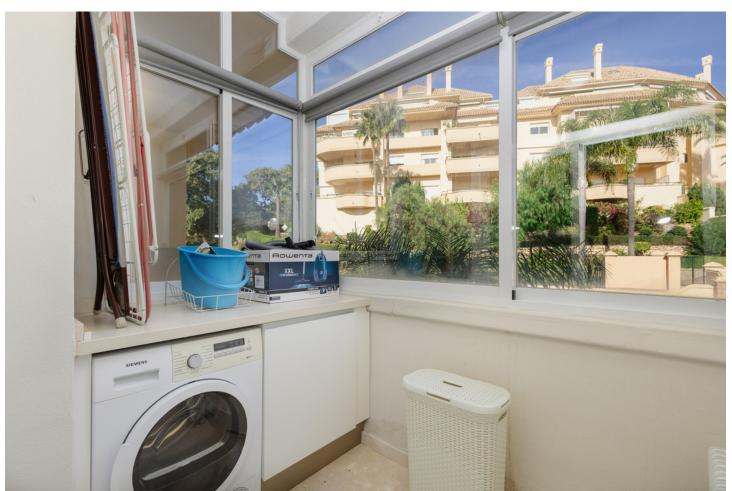

## Long Term Rental - Apartment - Elviria 2.500€ / Month

www.mibgroup.es +34 662 58 96 58 info@mibgroup.es

Ref.-ID: MIBGR4815181 Elviria Apartment

3

2

140 m2

MONTHLY RENT DURING THE MONTH OF NOVEMBER AND THE MONTH OF MARCH: MONTH + ELECTRICITY + FINAL CLEANING. MINIMUM STAY OF ONE MONTH. WE DO NOT DO ANNUAL RENTALS Welcome to our luxury flat located frontline golf in Elviria, Marbella, 5 minutes drive to the beach, supermarkets, bars and restaurants with high speed internet and Smart TV where you can enjoy Netflix, HBO etc. This very spacious and cosy flat is located in the urbanization Elviria Hills in the heart of Elviria. The flat is built on one floor. The flat consists of 3 bedrooms, 2 bathrooms, a fully fitted modern kitchen and a spacious living-dining room with access to the large terrace which has been decorated with an outside table to enjoy a dinner with stunning sunset views. Directly off the entrance is the living-dining room with a large dining table with 6 chairs, the lounge has a sofa with space for the whole family to enjoy movies or game evenings. The terrace is very large and south facing, so you can have breakfast in the morning in the sun overlooking the coast of Marbella. On the right hand side of the entrance is the new modern kitchen with separate utility room. On both sides of the living room there are two corridors with the three bedrooms, two on the right and one on the left, the master bedroom has the bathroom en suite, the other 2 bedrooms share 1 bathroom. The kitchen is fully equipped with the best Bosch appliances: microwave, toaster, blender, American fridge, hob, oven, coffee machine, dishwasher. It is also equipped with all kinds of kitchen utensils, plates, cutlery, glasses, etc. The laundry room has a washing machine and dryer. The master bedroom has a 180x200 bed with direct access to the terrace that connects the bedroom with the living room. The bathroom has a bath, shower, toilet, bidet and washbasin. The second bedroom also has a 180x200m Boxspring bed and direct access to the back terrace with an exceptional view of the mountains, the terrace is connected to the laundry room and the kitchen. The bathroom has a shower, toilet and washbasin. The third bedroom with a large south-east window is also furnished with a 180x200m double bed and the bathroom has a shower and washbasin. Bed linen and bath towels are provided, so you only need to bring your personal belongings to enjoy your holiday in Elviria Hills. All bathrooms have underfloor heating for those colder days. The air conditioning and heating are centralised. For your safety, the property complies with all the legal regulations. It has a smoke detector, a fire extinguisher and a firstaid kit. The residential complex Elviria Hills is located on the Elviria golf course, only 8 minutes drive from Marbella. Supermarkets (Supersol and Opencor) are only a 5 minute drive away. The beach can be reached on foot in max. 20 minutes. Malaga airport is about 35 minutes away. There is also a parking space in the garage, which is connected by a lift to the flat. The apartment is located in Elviria and is very well connected to everything. It has a very well maintained communal area with two swimming pools (opening hours may vary according to season, subject to availability). There is also a private garage. Furthermore, the condominium has its own golf course with driving range and a community centre with gym, sauna, massage room, tennis court and one of the most famous restaurants "El Lago". At lunch time it is a normal restaurant and in the evening it becomes a Michelin star restaurant. The communal swimming pools are available to you at no extra charge. For the gym and sauna there is an extra charge, you can choose between daily entrance, weekly entrance and monthly subscription, just ask us! We are at your disposal before, during or after your stay at any time for consultations, if you need us. Come and enjoy your holiday with us, we take care of all your needs!