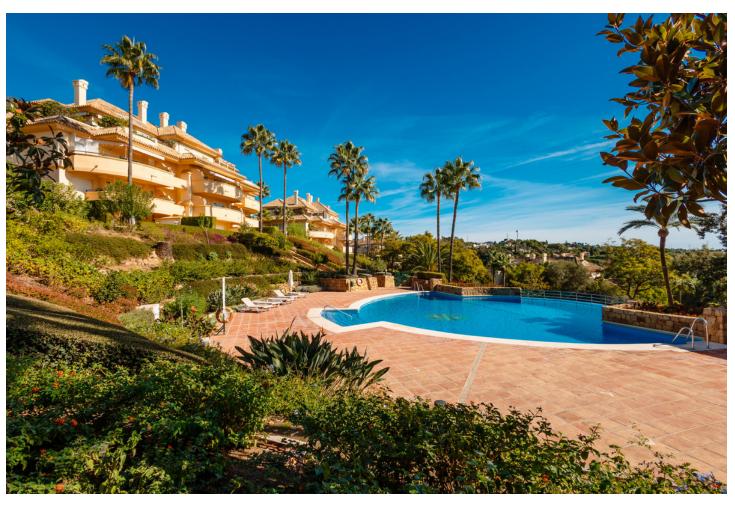

## Long Term Rental - Apartment - Elviria 2.500€ / Month

www.mibgroup.es +34 662 58 96 58 info@mibgroup.es

Ref.-ID: MIBGR4815181 Elviria Apartment

3

2

140 m2

MONTHLY RENT DURING THE MONTH OF NOVEMBER AND THE MONTH OF MARCH: MONTH + ELECTRICITY + FINAL CLEANING. MINIMUM STAY OF ONE MONTH. WE DO NOT DO ANNUAL RENTALS Welcome to our luxury flat located frontline golf in Elviria, Marbella, 5 minutes drive to the beach, supermarkets, bars and restaurants with high speed internet and Smart TV where you can enjoy Netflix, HBO etc. This very spacious and cosy flat is located in the urbanization Elviria Hills in the heart of Elviria. The flat is built on one floor. The flat consists of 3 bedrooms, 2 bathrooms, a fully fitted modern kitchen and a spacious living-dining room with access to the large terrace which has been decorated with an outside table to enjoy a dinner with stunning sunset views. Directly off the entrance is the living-dining room with a large dining table with 6 chairs, the lounge has a sofa with space for the whole family to enjoy movies or game evenings. The terrace is very large and south facing, so you can have breakfast in the morning in the sun overlooking the coast of Marbella. On the right hand side of the entrance is the new modern kitchen with separate utility room. On both sides of the living room there are two corridors with the three bedrooms, two on the right and one on the left, the master bedroom has the bathroom en suite, the other 2 bedrooms share 1 bathroom. The kitchen is fully equipped with the best Bosch appliances: microwave, toaster, blender, American fridge, hob, oven, coffee machine, dishwasher. It is also equipped with all kinds of kitchen utensils, plates, cutlery, glasses, etc. The laundry room has a washing machine and dryer. The master bedroom has a 180x200 bed with direct access to the terrace that connects the bedroom with the living room. The bathroom has a bath, shower, toilet, bidet and washbasin. The second bedroom also has a 180x200m Boxspring bed and direct access to the back terrace with an exceptional view of the mountains, the terrace is connected to the laundry room and the kitchen. The bathroom has a shower, toilet and washbasin. The third bedroom with a large south-east window is also furnished with a 180x200m double bed and the bathroom has a shower and washbasin. Bed linen and bath towels are provided, so you only need to bring your personal belongings to enjoy your holiday in Elviria Hills. All bathrooms have underfloor heating for those colder days. The air conditioning and heating are centralised. For your safety, the property complies with all the legal regulations. It has a smoke detector, a fire extinguisher and a firstaid kit. The residential complex Elviria Hills is located on the Elviria golf course, only 8 minutes drive from Marbella. Supermarkets (Supersol and Opencor) are only a 5 minute drive away. The beach can be reached on foot in max. 20 minutes. Malaga airport is about 35 minutes away. There is also a parking space in the garage, which is connected by a lift to the flat. The apartment is located in Elviria and is very well connected to everything. It has a very well maintained communal area with two swimming pools (opening hours may vary according to season, subject to availability). There is also a private garage. Furthermore, the condominium has its own golf course with driving range and a community centre with gym, sauna, massage room, tennis court and one of the most famous restaurants "El Lago". At lunch time it is a normal restaurant and in the evening it becomes a Michelin star restaurant. The communal swimming pools are available to you at no extra charge. For the gym and sauna there is an extra charge, you can choose between daily entrance, weekly entrance and monthly subscription, just ask us! We are at your disposal before, during or after your stay at any time for consultations, if you need us. Come and enjoy your holiday with us, we take care of all your needs!