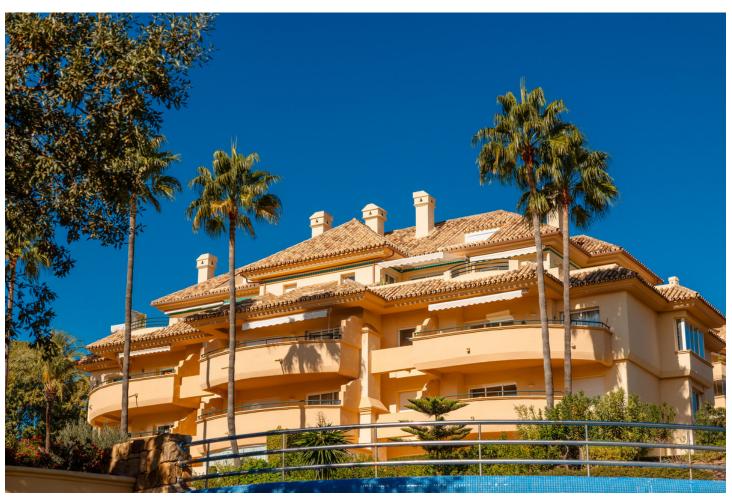

## Long Term Rental - Apartment - Elviria 2.500€ / Month

www.mibgroup.es +34 662 58 96 58 info@mibgroup.es

Ref.-ID: MIBGR4815181 Elviria Apartment

3

2

140 m2

MONTHLY RENT DURING THE MONTH OF NOVEMBER AND THE MONTH OF MARCH: MONTH + ELECTRICITY + FINAL CLEANING. MINIMUM STAY OF ONE MONTH. WE DO NOT DO ANNUAL RENTALS Welcome to our luxury flat located frontline golf in Elviria, Marbella, 5 minutes drive to the beach, supermarkets, bars and restaurants with high speed internet and Smart TV where you can enjoy Netflix, HBO etc. This very spacious and cosy flat is located in the urbanization Elviria Hills in the heart of Elviria. The flat is built on one floor. The flat consists of 3 bedrooms, 2 bathrooms, a fully fitted modern kitchen and a spacious living-dining room with access to the large terrace which has been decorated with an outside table to enjoy a dinner with stunning sunset views. Directly off the entrance is the living-dining room with a large dining table with 6 chairs, the lounge has a sofa with space for the whole family to enjoy movies or game evenings. The terrace is very large and south facing, so you can have breakfast in the morning in the sun overlooking the coast of Marbella. On the right hand side of the entrance is the new modern kitchen with separate utility room. On both sides of the living room there are two corridors with the three bedrooms, two on the right and one on the left, the master bedroom has the bathroom en suite, the other 2 bedrooms share 1 bathroom. The kitchen is fully equipped with the best Bosch appliances: microwave, toaster, blender, American fridge, hob, oven, coffee machine, dishwasher. It is also equipped with all kinds of kitchen utensils, plates, cutlery, glasses, etc. The laundry room has a washing machine and dryer. The master bedroom has a 180x200 bed with direct access to the terrace that connects the bedroom with the living room. The bathroom has a bath, shower, toilet, bidet and washbasin. The second bedroom also has a 180x200m Boxspring bed and direct access to the back terrace with an exceptional view of the mountains, the terrace is connected to the laundry room and the kitchen. The bathroom has a shower, toilet and washbasin. The third bedroom with a large south-east window is also furnished with a 180x200m double bed and the bathroom has a shower and washbasin. Bed linen and bath towels are provided, so you only need to bring your personal belongings to enjoy your holiday in Elviria Hills. All bathrooms have underfloor heating for those colder days. The air conditioning and heating are centralised. For your safety, the property complies with all the legal regulations. It has a smoke detector, a fire extinguisher and a firstaid kit. The residential complex Elviria Hills is located on the Elviria golf course, only 8 minutes drive from Marbella. Supermarkets (Supersol and Opencor) are only a 5 minute drive away. The beach can be reached on foot in max. 20 minutes. Malaga airport is about 35 minutes away. There is also a parking space in the garage, which is connected by a lift to the flat. The apartment is located in Elviria and is very well connected to everything. It has a very well maintained communal area with two swimming pools (opening hours may vary according to season, subject to availability). There is also a private garage. Furthermore, the condominium has its own golf course with driving range and a community centre with gym, sauna, massage room, tennis court and one of the most famous restaurants "El Lago". At lunch time it is a normal restaurant and in the evening it becomes a Michelin star restaurant. The communal swimming pools are available to you at no extra charge. For the gym and sauna there is an extra charge, you can choose between daily entrance, weekly entrance and monthly subscription, just ask us! We are at your disposal before, during or after your stay at any time for consultations, if you need us. Come and enjoy your holiday with us, we take care of all your needs!