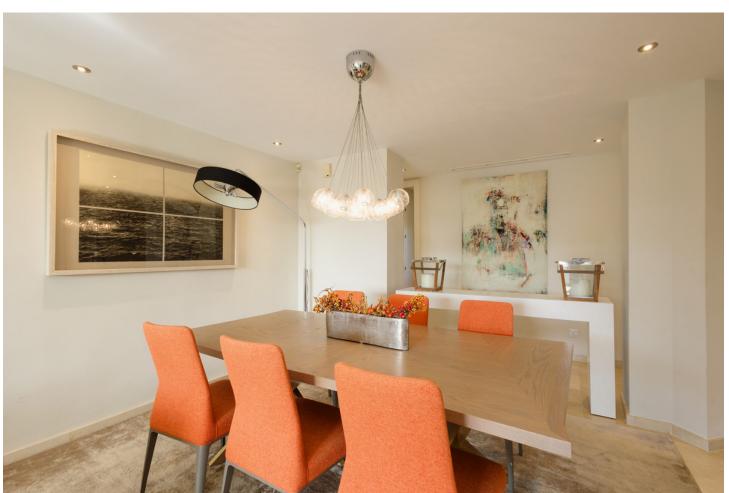

## Long Term Rental - Apartment - Elviria 2.500€ / Month

www.mibgroup.es +34 662 58 96 58 info@mibgroup.es

Ref.-ID: MIBGR4815181 Elviria Apartment

3

2

140 m2

MONTHLY RENT DURING THE MONTH OF NOVEMBER AND THE MONTH OF MARCH: MONTH + ELECTRICITY + FINAL CLEANING. MINIMUM STAY OF ONE MONTH. WE DO NOT DO ANNUAL RENTALS Welcome to our luxury flat located frontline golf in Elviria, Marbella, 5 minutes drive to the beach, supermarkets, bars and restaurants with high speed internet and Smart TV where you can enjoy Netflix, HBO etc. This very spacious and cosy flat is located in the urbanization Elviria Hills in the heart of Elviria. The flat is built on one floor. The flat consists of 3 bedrooms, 2 bathrooms, a fully fitted modern kitchen and a spacious living-dining room with access to the large terrace which has been decorated with an outside table to enjoy a dinner with stunning sunset views. Directly off the entrance is the living-dining room with a large dining table with 6 chairs, the lounge has a sofa with space for the whole family to enjoy movies or game evenings. The terrace is very large and south facing, so you can have breakfast in the morning in the sun overlooking the coast of Marbella. On the right hand side of the entrance is the new modern kitchen with separate utility room. On both sides of the living room there are two corridors with the three bedrooms, two on the right and one on the left, the master bedroom has the bathroom en suite, the other 2 bedrooms share 1 bathroom. The kitchen is fully equipped with the best Bosch appliances: microwave, toaster, blender, American fridge, hob, oven, coffee machine, dishwasher. It is also equipped with all kinds of kitchen utensils, plates, cutlery, glasses, etc. The laundry room has a washing machine and dryer. The master bedroom has a 180x200 bed with direct access to the terrace that connects the bedroom with the living room. The bathroom has a bath, shower, toilet, bidet and washbasin. The second bedroom also has a 180x200m Boxspring bed and direct access to the back terrace with an exceptional view of the mountains, the terrace is connected to the laundry room and the kitchen. The bathroom has a shower, toilet and washbasin. The third bedroom with a large south-east window is also furnished with a 180x200m double bed and the bathroom has a shower and washbasin. Bed linen and bath towels are provided, so you only need to bring your personal belongings to enjoy your holiday in Elviria Hills. All bathrooms have underfloor heating for those colder days. The air conditioning and heating are centralised. For your safety, the property complies with all the legal regulations. It has a smoke detector, a fire extinguisher and a firstaid kit. The residential complex Elviria Hills is located on the Elviria golf course, only 8 minutes drive from Marbella. Supermarkets (Supersol and Opencor) are only a 5 minute drive away. The beach can be reached on foot in max. 20 minutes. Malaga airport is about 35 minutes away. There is also a parking space in the garage, which is connected by a lift to the flat. The apartment is located in Elviria and is very well connected to everything. It has a very well maintained communal area with two swimming pools (opening hours may vary according to season, subject to availability). There is also a private garage. Furthermore, the condominium has its own golf course with driving range and a community centre with gym, sauna, massage room, tennis court and one of the most famous restaurants "El Lago". At lunch time it is a normal restaurant and in the evening it becomes a Michelin star restaurant. The communal swimming pools are available to you at no extra charge. For the gym and sauna there is an extra charge, you can choose between daily entrance, weekly entrance and monthly subscription, just ask us! We are at your disposal before, during or after your stay at any time for consultations, if you need us. Come and enjoy your holiday with us, we take care of all your needs!