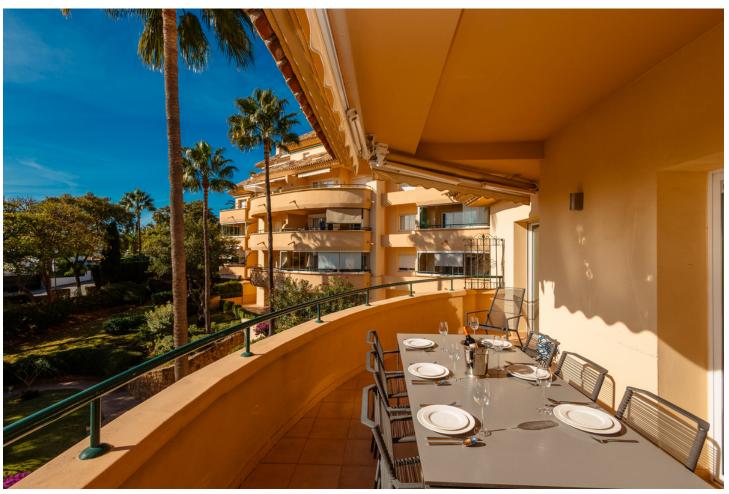

## Long Term Rental - Apartment - Elviria 2.500€ / Month

www.mibgroup.es +34 662 58 96 58 info@mibgroup.es

Ref.-ID: MIBGR4815181 Elviria Apartment

3

2

140 m2

MONTHLY RENT DURING THE MONTH OF NOVEMBER AND THE MONTH OF MARCH: MONTH + ELECTRICITY + FINAL CLEANING. MINIMUM STAY OF ONE MONTH. WE DO NOT DO ANNUAL RENTALS Welcome to our luxury flat located frontline golf in Elviria, Marbella, 5 minutes drive to the beach, supermarkets, bars and restaurants with high speed internet and Smart TV where you can enjoy Netflix, HBO etc. This very spacious and cosy flat is located in the urbanization Elviria Hills in the heart of Elviria. The flat is built on one floor. The flat consists of 3 bedrooms, 2 bathrooms, a fully fitted modern kitchen and a spacious living-dining room with access to the large terrace which has been decorated with an outside table to enjoy a dinner with stunning sunset views. Directly off the entrance is the living-dining room with a large dining table with 6 chairs, the lounge has a sofa with space for the whole family to enjoy movies or game evenings. The terrace is very large and south facing, so you can have breakfast in the morning in the sun overlooking the coast of Marbella. On the right hand side of the entrance is the new modern kitchen with separate utility room. On both sides of the living room there are two corridors with the three bedrooms, two on the right and one on the left, the master bedroom has the bathroom en suite, the other 2 bedrooms share 1 bathroom. The kitchen is fully equipped with the best Bosch appliances: microwave, toaster, blender, American fridge, hob, oven, coffee machine, dishwasher. It is also equipped with all kinds of kitchen utensils, plates, cutlery, glasses, etc. The laundry room has a washing machine and dryer. The master bedroom has a 180x200 bed with direct access to the terrace that connects the bedroom with the living room. The bathroom has a bath, shower, toilet, bidet and washbasin. The second bedroom also has a 180x200m Boxspring bed and direct access to the back terrace with an exceptional view of the mountains, the terrace is connected to the laundry room and the kitchen. The bathroom has a shower, toilet and washbasin. The third bedroom with a large south-east window is also furnished with a 180x200m double bed and the bathroom has a shower and washbasin. Bed linen and bath towels are provided, so you only need to bring your personal belongings to enjoy your holiday in Elviria Hills. All bathrooms have underfloor heating for those colder days. The air conditioning and heating are centralised. For your safety, the property complies with all the legal regulations. It has a smoke detector, a fire extinguisher and a firstaid kit. The residential complex Elviria Hills is located on the Elviria golf course, only 8 minutes drive from Marbella. Supermarkets (Supersol and Opencor) are only a 5 minute drive away. The beach can be reached on foot in max. 20 minutes. Malaga airport is about 35 minutes away. There is also a parking space in the garage, which is connected by a lift to the flat. The apartment is located in Elviria and is very well connected to everything. It has a very well maintained communal area with two swimming pools (opening hours may vary according to season, subject to availability). There is also a private garage. Furthermore, the condominium has its own golf course with driving range and a community centre with gym, sauna, massage room, tennis court and one of the most famous restaurants "El Lago". At lunch time it is a normal restaurant and in the evening it becomes a Michelin star restaurant. The communal swimming pools are available to you at no extra charge. For the gym and sauna there is an extra charge, you can choose between daily entrance, weekly entrance and monthly subscription, just ask us! We are at your disposal before, during or after your stay at any time for consultations, if you need us. Come and enjoy your holiday with us, we take care of all your needs!