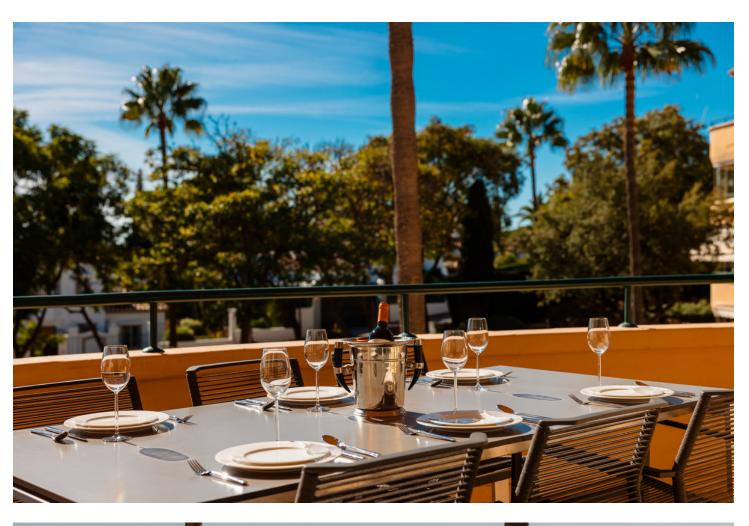

## Long Term Rental - Apartment - Elviria 2.500€ / Month

www.mibgroup.es +34 662 58 96 58 info@mibgroup.es

Ref.-ID: MIBGR4815181 Elviria Apartment

3

2

140 m2

MONTHLY RENT DURING THE MONTH OF NOVEMBER AND THE MONTH OF MARCH: MONTH + ELECTRICITY + FINAL CLEANING. MINIMUM STAY OF ONE MONTH. WE DO NOT DO ANNUAL RENTALS Welcome to our luxury flat located frontline golf in Elviria, Marbella, 5 minutes drive to the beach, supermarkets, bars and restaurants with high speed internet and Smart TV where you can enjoy Netflix, HBO etc. This very spacious and cosy flat is located in the urbanization Elviria Hills in the heart of Elviria. The flat is built on one floor. The flat consists of 3 bedrooms, 2 bathrooms, a fully fitted modern kitchen and a spacious living-dining room with access to the large terrace which has been decorated with an outside table to enjoy a dinner with stunning sunset views. Directly off the entrance is the living-dining room with a large dining table with 6 chairs, the lounge has a sofa with space for the whole family to enjoy movies or game evenings. The terrace is very large and south facing, so you can have breakfast in the morning in the sun overlooking the coast of Marbella. On the right hand side of the entrance is the new modern kitchen with separate utility room. On both sides of the living room there are two corridors with the three bedrooms, two on the right and one on the left, the master bedroom has the bathroom en suite, the other 2 bedrooms share 1 bathroom. The kitchen is fully equipped with the best Bosch appliances: microwave, toaster, blender, American fridge, hob, oven, coffee machine, dishwasher. It is also equipped with all kinds of kitchen utensils, plates, cutlery, glasses, etc. The laundry room has a washing machine and dryer. The master bedroom has a 180x200 bed with direct access to the terrace that connects the bedroom with the living room. The bathroom has a bath, shower, toilet, bidet and washbasin. The second bedroom also has a 180x200m Boxspring bed and direct access to the back terrace with an exceptional view of the mountains, the terrace is connected to the laundry room and the kitchen. The bathroom has a shower, toilet and washbasin. The third bedroom with a large south-east window is also furnished with a 180x200m double bed and the bathroom has a shower and washbasin. Bed linen and bath towels are provided, so you only need to bring your personal belongings to enjoy your holiday in Elviria Hills. All bathrooms have underfloor heating for those colder days. The air conditioning and heating are centralised. For your safety, the property complies with all the legal regulations. It has a smoke detector, a fire extinguisher and a firstaid kit. The residential complex Elviria Hills is located on the Elviria golf course, only 8 minutes drive from Marbella. Supermarkets (Supersol and Opencor) are only a 5 minute drive away. The beach can be reached on foot in max. 20 minutes. Malaga airport is about 35 minutes away. There is also a parking space in the garage, which is connected by a lift to the flat. The apartment is located in Elviria and is very well connected to everything. It has a very well maintained communal area with two swimming pools (opening hours may vary according to season, subject to availability). There is also a private garage. Furthermore, the condominium has its own golf course with driving range and a community centre with gym, sauna, massage room, tennis court and one of the most famous restaurants "El Lago". At lunch time it is a normal restaurant and in the evening it becomes a Michelin star restaurant. The communal swimming pools are available to you at no extra charge. For the gym and sauna there is an extra charge, you can choose between daily entrance, weekly entrance and monthly subscription, just ask us! We are at your disposal before, during or after your stay at any time for consultations, if you need us. Come and enjoy your holiday with us, we take care of all your needs!