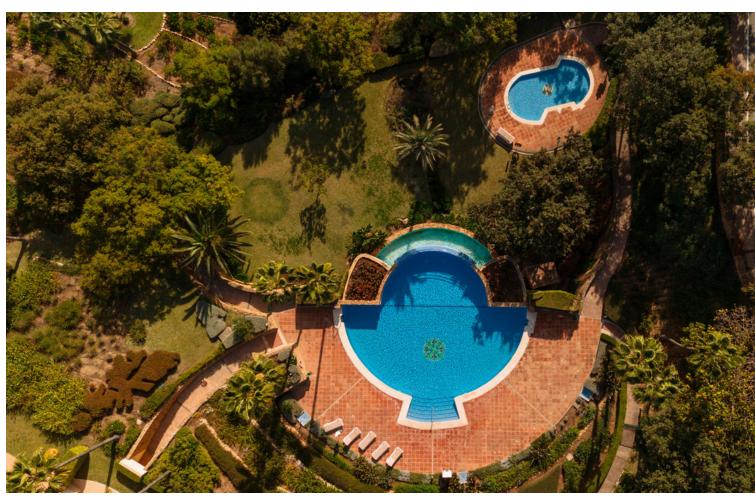

## Long Term Rental - Apartment - Elviria 2.500€ / Month

www.mibgroup.es +34 662 58 96 58 info@mibgroup.es

Ref.-ID: MIBGR4815181 Elviria Apartment

3

2

140 m2

MONTHLY RENT DURING THE MONTH OF NOVEMBER AND THE MONTH OF MARCH: MONTH + ELECTRICITY + FINAL CLEANING. MINIMUM STAY OF ONE MONTH. WE DO NOT DO ANNUAL RENTALS Welcome to our luxury flat located frontline golf in Elviria, Marbella, 5 minutes drive to the beach, supermarkets, bars and restaurants with high speed internet and Smart TV where you can enjoy Netflix, HBO etc. This very spacious and cosy flat is located in the urbanization Elviria Hills in the heart of Elviria. The flat is built on one floor. The flat consists of 3 bedrooms, 2 bathrooms, a fully fitted modern kitchen and a spacious living-dining room with access to the large terrace which has been decorated with an outside table to enjoy a dinner with stunning sunset views. Directly off the entrance is the living-dining room with a large dining table with 6 chairs, the lounge has a sofa with space for the whole family to enjoy movies or game evenings. The terrace is very large and south facing, so you can have breakfast in the morning in the sun overlooking the coast of Marbella. On the right hand side of the entrance is the new modern kitchen with separate utility room. On both sides of the living room there are two corridors with the three bedrooms, two on the right and one on the left, the master bedroom has the bathroom en suite, the other 2 bedrooms share 1 bathroom. The kitchen is fully equipped with the best Bosch appliances: microwave, toaster, blender, American fridge, hob, oven, coffee machine, dishwasher. It is also equipped with all kinds of kitchen utensils, plates, cutlery, glasses, etc. The laundry room has a washing machine and dryer. The master bedroom has a 180x200 bed with direct access to the terrace that connects the bedroom with the living room. The bathroom has a bath, shower, toilet, bidet and washbasin. The second bedroom also has a 180x200m Boxspring bed and direct access to the back terrace with an exceptional view of the mountains, the terrace is connected to the laundry room and the kitchen. The bathroom has a shower, toilet and washbasin. The third bedroom with a large south-east window is also furnished with a 180x200m double bed and the bathroom has a shower and washbasin. Bed linen and bath towels are provided, so you only need to bring your personal belongings to enjoy your holiday in Elviria Hills. All bathrooms have underfloor heating for those colder days. The air conditioning and heating are centralised. For your safety, the property complies with all the legal regulations. It has a smoke detector, a fire extinguisher and a firstaid kit. The residential complex Elviria Hills is located on the Elviria golf course, only 8 minutes drive from Marbella. Supermarkets (Supersol and Opencor) are only a 5 minute drive away. The beach can be reached on foot in max. 20 minutes. Malaga airport is about 35 minutes away. There is also a parking space in the garage, which is connected by a lift to the flat. The apartment is located in Elviria and is very well connected to everything. It has a very well maintained communal area with two swimming pools (opening hours may vary according to season, subject to availability). There is also a private garage. Furthermore, the condominium has its own golf course with driving range and a community centre with gym, sauna, massage room, tennis court and one of the most famous restaurants "El Lago". At lunch time it is a normal restaurant and in the evening it becomes a Michelin star restaurant. The communal swimming pools are available to you at no extra charge. For the gym and sauna there is an extra charge, you can choose between daily entrance, weekly entrance and monthly subscription, just ask us! We are at your disposal before, during or after your stay at any time for consultations, if you need us. Come and enjoy your holiday with us, we take care of all your needs!

Condition Pool
Communal Setting Frontline Golf **✓** Good Close To Golf Close To Shops Close To Sea Close To Schools Views **Features Furniture** Sea
Mountain Covered Terrace Fully Furnished Lift
Fitted Wardrobes Private Terrace Gym Sauna Tennis Court Ensuite Bathroom Garden Parking