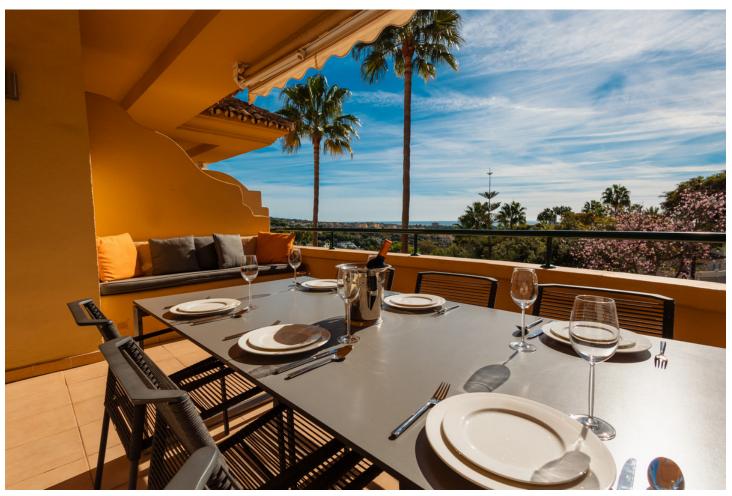

## Long Term Rental - Apartment - Elviria 2.500€ / Month

www.mibgroup.es +34 662 58 96 58 info@mibgroup.es

Ref.-ID: MIBGR4815181 Elviria Apartment

3

2

140 m2

MONTHLY RENT DURING THE MONTH OF NOVEMBER AND THE MONTH OF MARCH: MONTH + ELECTRICITY + FINAL CLEANING. MINIMUM STAY OF ONE MONTH. WE DO NOT DO ANNUAL RENTALS Welcome to our luxury flat located frontline golf in Elviria, Marbella, 5 minutes drive to the beach, supermarkets, bars and restaurants with high speed internet and Smart TV where you can enjoy Netflix, HBO etc. This very spacious and cosy flat is located in the urbanization Elviria Hills in the heart of Elviria. The flat is built on one floor. The flat consists of 3 bedrooms, 2 bathrooms, a fully fitted modern kitchen and a spacious living-dining room with access to the large terrace which has been decorated with an outside table to enjoy a dinner with stunning sunset views. Directly off the entrance is the living-dining room with a large dining table with 6 chairs, the lounge has a sofa with space for the whole family to enjoy movies or game evenings. The terrace is very large and south facing, so you can have breakfast in the morning in the sun overlooking the coast of Marbella. On the right hand side of the entrance is the new modern kitchen with separate utility room. On both sides of the living room there are two corridors with the three bedrooms, two on the right and one on the left, the master bedroom has the bathroom en suite, the other 2 bedrooms share 1 bathroom. The kitchen is fully equipped with the best Bosch appliances: microwave, toaster, blender, American fridge, hob, oven, coffee machine, dishwasher. It is also equipped with all kinds of kitchen utensils, plates, cutlery, glasses, etc. The laundry room has a washing machine and dryer. The master bedroom has a 180x200 bed with direct access to the terrace that connects the bedroom with the living room. The bathroom has a bath, shower, toilet, bidet and washbasin. The second bedroom also has a 180x200m Boxspring bed and direct access to the back terrace with an exceptional view of the mountains, the terrace is connected to the laundry room and the kitchen. The bathroom has a shower, toilet and washbasin. The third bedroom with a large south-east window is also furnished with a 180x200m double bed and the bathroom has a shower and washbasin. Bed linen and bath towels are provided, so you only need to bring your personal belongings to enjoy your holiday in Elviria Hills. All bathrooms have underfloor heating for those colder days. The air conditioning and heating are centralised. For your safety, the property complies with all the legal regulations. It has a smoke detector, a fire extinguisher and a firstaid kit. The residential complex Elviria Hills is located on the Elviria golf course, only 8 minutes drive from Marbella. Supermarkets (Supersol and Opencor) are only a 5 minute drive away. The beach can be reached on foot in max. 20 minutes. Malaga airport is about 35 minutes away. There is also a parking space in the garage, which is connected by a lift to the flat. The apartment is located in Elviria and is very well connected to everything. It has a very well maintained communal area with two swimming pools (opening hours may vary according to season, subject to availability). There is also a private garage. Furthermore, the condominium has its own golf course with driving range and a community centre with gym, sauna, massage room, tennis court and one of the most famous restaurants "El Lago". At lunch time it is a normal restaurant and in the evening it becomes a Michelin star restaurant. The communal swimming pools are available to you at no extra charge. For the gym and sauna there is an extra charge, you can choose between daily entrance, weekly entrance and monthly subscription, just ask us! We are at your disposal before, during or after your stay at any time for consultations, if you need us. Come and enjoy your holiday with us, we take care of all your needs!