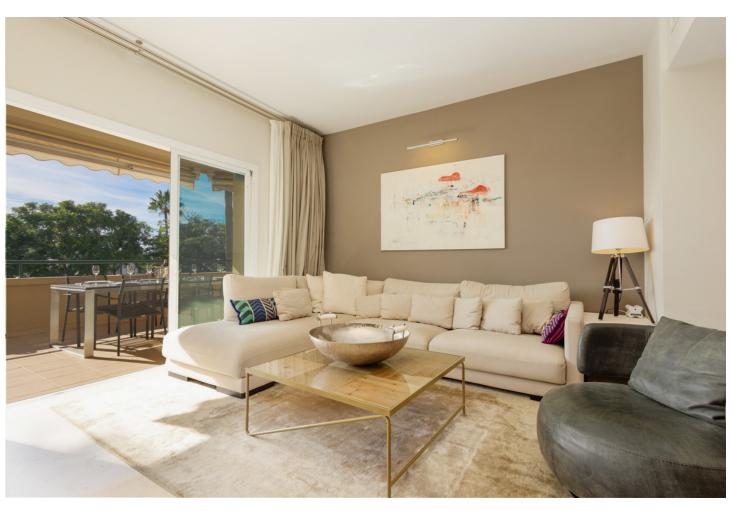

## Long Term Rental - Apartment - Elviria 2.500€ / Month

www.mibgroup.es +34 662 58 96 58 info@mibgroup.es

Ref.-ID: MIBGR4815181 Elviria Apartment

3

2

140 m2

MONTHLY RENT DURING THE MONTH OF NOVEMBER AND THE MONTH OF MARCH: MONTH + ELECTRICITY + FINAL CLEANING. MINIMUM STAY OF ONE MONTH. WE DO NOT DO ANNUAL RENTALS Welcome to our luxury flat located frontline golf in Elviria, Marbella, 5 minutes drive to the beach, supermarkets, bars and restaurants with high speed internet and Smart TV where you can enjoy Netflix, HBO etc. This very spacious and cosy flat is located in the urbanization Elviria Hills in the heart of Elviria. The flat is built on one floor. The flat consists of 3 bedrooms, 2 bathrooms, a fully fitted modern kitchen and a spacious living-dining room with access to the large terrace which has been decorated with an outside table to enjoy a dinner with stunning sunset views. Directly off the entrance is the living-dining room with a large dining table with 6 chairs, the lounge has a sofa with space for the whole family to enjoy movies or game evenings. The terrace is very large and south facing, so you can have breakfast in the morning in the sun overlooking the coast of Marbella. On the right hand side of the entrance is the new modern kitchen with separate utility room. On both sides of the living room there are two corridors with the three bedrooms, two on the right and one on the left, the master bedroom has the bathroom en suite, the other 2 bedrooms share 1 bathroom. The kitchen is fully equipped with the best Bosch appliances: microwave, toaster, blender, American fridge, hob, oven, coffee machine, dishwasher. It is also equipped with all kinds of kitchen utensils, plates, cutlery, glasses, etc. The laundry room has a washing machine and dryer. The master bedroom has a 180x200 bed with direct access to the terrace that connects the bedroom with the living room. The bathroom has a bath, shower, toilet, bidet and washbasin. The second bedroom also has a 180x200m Boxspring bed and direct access to the back terrace with an exceptional view of the mountains, the terrace is connected to the laundry room and the kitchen. The bathroom has a shower, toilet and washbasin. The third bedroom with a large south-east window is also furnished with a 180x200m double bed and the bathroom has a shower and washbasin. Bed linen and bath towels are provided, so you only need to bring your personal belongings to enjoy your holiday in Elviria Hills. All bathrooms have underfloor heating for those colder days. The air conditioning and heating are centralised. For your safety, the property complies with all the legal regulations. It has a smoke detector, a fire extinguisher and a firstaid kit. The residential complex Elviria Hills is located on the Elviria golf course, only 8 minutes drive from Marbella. Supermarkets (Supersol and Opencor) are only a 5 minute drive away. The beach can be reached on foot in max. 20 minutes. Malaga airport is about 35 minutes away. There is also a parking space in the garage, which is connected by a lift to the flat. The apartment is located in Elviria and is very well connected to everything. It has a very well maintained communal area with two swimming pools (opening hours may vary according to season, subject to availability). There is also a private garage. Furthermore, the condominium has its own golf course with driving range and a community centre with gym, sauna, massage room, tennis court and one of the most famous restaurants "El Lago". At lunch time it is a normal restaurant and in the evening it becomes a Michelin star restaurant. The communal swimming pools are available to you at no extra charge. For the gym and sauna there is an extra charge, you can choose between daily entrance, weekly entrance and monthly subscription, just ask us! We are at your disposal before, during or after your stay at any time for consultations, if you need us. Come and enjoy your holiday with us, we take care of all your needs!