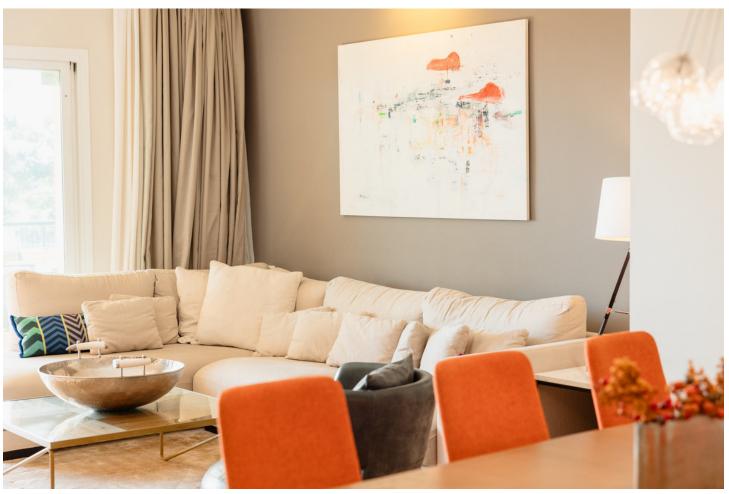

## Long Term Rental - Apartment - Elviria 2.500€ / Month

www.mibgroup.es +34 662 58 96 58 info@mibgroup.es

Ref.-ID: MIBGR4815181 Elviria Apartment

3

2

140 m2

MONTHLY RENT DURING THE MONTH OF NOVEMBER AND THE MONTH OF MARCH: MONTH + ELECTRICITY + FINAL CLEANING. MINIMUM STAY OF ONE MONTH. WE DO NOT DO ANNUAL RENTALS Welcome to our luxury flat located frontline golf in Elviria, Marbella, 5 minutes drive to the beach, supermarkets, bars and restaurants with high speed internet and Smart TV where you can enjoy Netflix, HBO etc. This very spacious and cosy flat is located in the urbanization Elviria Hills in the heart of Elviria. The flat is built on one floor. The flat consists of 3 bedrooms, 2 bathrooms, a fully fitted modern kitchen and a spacious living-dining room with access to the large terrace which has been decorated with an outside table to enjoy a dinner with stunning sunset views. Directly off the entrance is the living-dining room with a large dining table with 6 chairs, the lounge has a sofa with space for the whole family to enjoy movies or game evenings. The terrace is very large and south facing, so you can have breakfast in the morning in the sun overlooking the coast of Marbella. On the right hand side of the entrance is the new modern kitchen with separate utility room. On both sides of the living room there are two corridors with the three bedrooms, two on the right and one on the left, the master bedroom has the bathroom en suite, the other 2 bedrooms share 1 bathroom. The kitchen is fully equipped with the best Bosch appliances: microwave, toaster, blender, American fridge, hob, oven, coffee machine, dishwasher. It is also equipped with all kinds of kitchen utensils, plates, cutlery, glasses, etc. The laundry room has a washing machine and dryer. The master bedroom has a 180x200 bed with direct access to the terrace that connects the bedroom with the living room. The bathroom has a bath, shower, toilet, bidet and washbasin. The second bedroom also has a 180x200m Boxspring bed and direct access to the back terrace with an exceptional view of the mountains, the terrace is connected to the laundry room and the kitchen. The bathroom has a shower, toilet and washbasin. The third bedroom with a large south-east window is also furnished with a 180x200m double bed and the bathroom has a shower and washbasin. Bed linen and bath towels are provided, so you only need to bring your personal belongings to enjoy your holiday in Elviria Hills. All bathrooms have underfloor heating for those colder days. The air conditioning and heating are centralised. For your safety, the property complies with all the legal regulations. It has a smoke detector, a fire extinguisher and a firstaid kit. The residential complex Elviria Hills is located on the Elviria golf course, only 8 minutes drive from Marbella. Supermarkets (Supersol and Opencor) are only a 5 minute drive away. The beach can be reached on foot in max. 20 minutes. Malaga airport is about 35 minutes away. There is also a parking space in the garage, which is connected by a lift to the flat. The apartment is located in Elviria and is very well connected to everything. It has a very well maintained communal area with two swimming pools (opening hours may vary according to season, subject to availability). There is also a private garage. Furthermore, the condominium has its own golf course with driving range and a community centre with gym, sauna, massage room, tennis court and one of the most famous restaurants "El Lago". At lunch time it is a normal restaurant and in the evening it becomes a Michelin star restaurant. The communal swimming pools are available to you at no extra charge. For the gym and sauna there is an extra charge, you can choose between daily entrance, weekly entrance and monthly subscription, just ask us! We are at your disposal before, during or after your stay at any time for consultations, if you need us. Come and enjoy your holiday with us, we take care of all your needs!