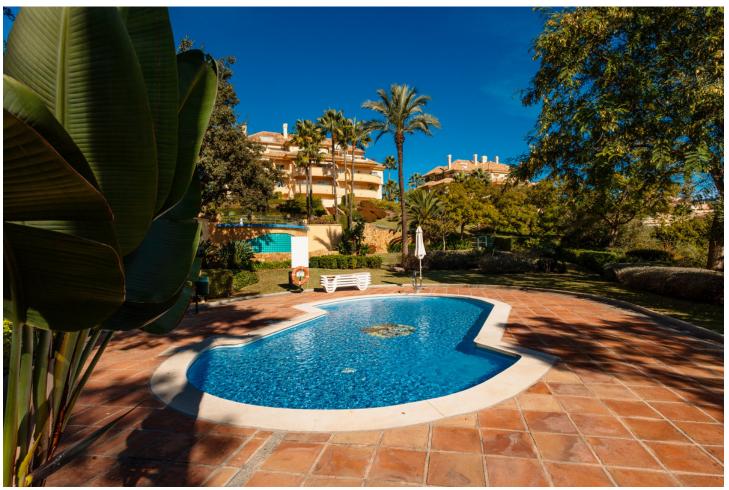

## Long Term Rental - Apartment - Elviria 2.500€ / Month

www.mibgroup.es +34 662 58 96 58 info@mibgroup.es

Ref.-ID: MIBGR4815181 Elviria Apartment

3

2

140 m2

MONTHLY RENT DURING THE MONTH OF NOVEMBER AND THE MONTH OF MARCH: MONTH + ELECTRICITY + FINAL CLEANING. MINIMUM STAY OF ONE MONTH. WE DO NOT DO ANNUAL RENTALS Welcome to our luxury flat located frontline golf in Elviria, Marbella, 5 minutes drive to the beach, supermarkets, bars and restaurants with high speed internet and Smart TV where you can enjoy Netflix, HBO etc. This very spacious and cosy flat is located in the urbanization Elviria Hills in the heart of Elviria. The flat is built on one floor. The flat consists of 3 bedrooms, 2 bathrooms, a fully fitted modern kitchen and a spacious living-dining room with access to the large terrace which has been decorated with an outside table to enjoy a dinner with stunning sunset views. Directly off the entrance is the living-dining room with a large dining table with 6 chairs, the lounge has a sofa with space for the whole family to enjoy movies or game evenings. The terrace is very large and south facing, so you can have breakfast in the morning in the sun overlooking the coast of Marbella. On the right hand side of the entrance is the new modern kitchen with separate utility room. On both sides of the living room there are two corridors with the three bedrooms, two on the right and one on the left, the master bedroom has the bathroom en suite, the other 2 bedrooms share 1 bathroom. The kitchen is fully equipped with the best Bosch appliances: microwave, toaster, blender, American fridge, hob, oven, coffee machine, dishwasher. It is also equipped with all kinds of kitchen utensils, plates, cutlery, glasses, etc. The laundry room has a washing machine and dryer. The master bedroom has a 180x200 bed with direct access to the terrace that connects the bedroom with the living room. The bathroom has a bath, shower, toilet, bidet and washbasin. The second bedroom also has a 180x200m Boxspring bed and direct access to the back terrace with an exceptional view of the mountains, the terrace is connected to the laundry room and the kitchen. The bathroom has a shower, toilet and washbasin. The third bedroom with a large south-east window is also furnished with a 180x200m double bed and the bathroom has a shower and washbasin. Bed linen and bath towels are provided, so you only need to bring your personal belongings to enjoy your holiday in Elviria Hills. All bathrooms have underfloor heating for those colder days. The air conditioning and heating are centralised. For your safety, the property complies with all the legal regulations. It has a smoke detector, a fire extinguisher and a firstaid kit. The residential complex Elviria Hills is located on the Elviria golf course, only 8 minutes drive from Marbella. Supermarkets (Supersol and Opencor) are only a 5 minute drive away. The beach can be reached on foot in max. 20 minutes. Malaga airport is about 35 minutes away. There is also a parking space in the garage, which is connected by a lift to the flat. The apartment is located in Elviria and is very well connected to everything. It has a very well maintained communal area with two swimming pools (opening hours may vary according to season, subject to availability). There is also a private garage. Furthermore, the condominium has its own golf course with driving range and a community centre with gym, sauna, massage room, tennis court and one of the most famous restaurants "El Lago". At lunch time it is a normal restaurant and in the evening it becomes a Michelin star restaurant. The communal swimming pools are available to you at no extra charge. For the gym and sauna there is an extra charge, you can choose between daily entrance, weekly entrance and monthly subscription, just ask us! We are at your disposal before, during or after your stay at any time for consultations, if you need us. Come and enjoy your holiday with us, we take care of all your needs!

Condition Pool
Communal Setting Frontline Golf **✓** Good Close To Golf Close To Shops Close To Sea Close To Schools Views **Features Furniture** Sea
Mountain Covered Terrace Fully Furnished Lift
Fitted Wardrobes Private Terrace Gym Sauna Tennis Court Ensuite Bathroom Garden Parking