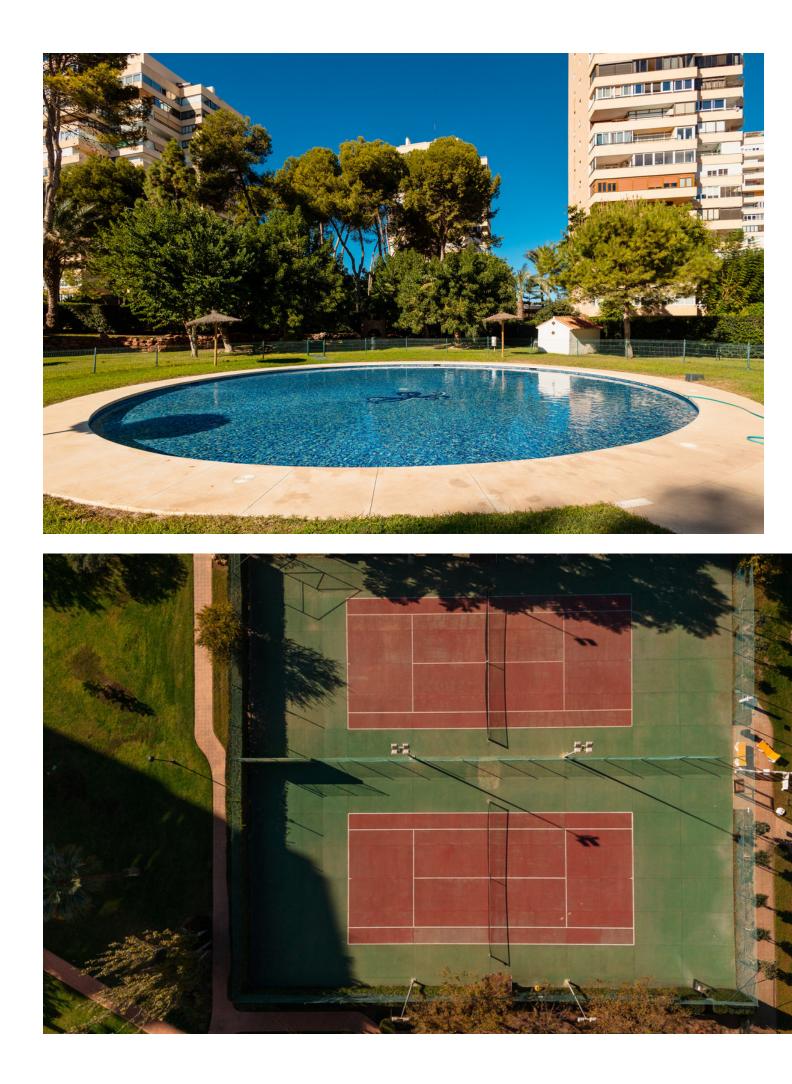

MONTHLY RENT FROM NOVEMBER 17 TO MARCH 31: MONTH + ELECTRICITY + FINAL CLEANING, MINIMUM STAY OF ONE MONTH. WE DO NOT MAKE ANNUAL RENTALS Discover the charm of the Andalusian coast in our exclusive 94 m<sup>2</sup> holiday apartment in Torremolinos, perfectly located on the second line of Bajondillo beach. This bright and spacious accommodation is ideal for enjoying stunning panoramic sea views from the living room. From the moment you enter, you will be captivated by the stunning panoramic views of the Mediterranean Sea that can be enjoyed from the living room and two of the bedrooms. The property has a total of three bedrooms: a master bedroom suite with a Queen bed and built-in wardrobes, a second bedroom also with a Queen bed and a third bedroom with two single beds, all designed with your comfort in mind. The living room is a cozy and elegant space, furnished with two sofas, two armchairs, a Smart TV and a dining table for six people, ideal for enjoying moments with family or friends. The fully equipped kitchen includes all modern amenities such as a washing machine, dishwasher, oven, microwave, coffee maker, kettle and toaster, ensuring your stay is as comfortable as at home. The apartment also benefits from a second full bathroom with shower, internet access and central air conditioning and heating (the latter is throughout the property except in the third and fourth bedrooms). The urbanisation offers excellent facilities, including two outdoor swimming pools (during opening hours, from Easter to 31 September, subject to variations in availability), two tennis courts, minigolf, soccer field, solarium and a restaurant (restaurant availability depending on season). For golf enthusiasts, the Parador and Guadalhorce golf courses are nearby, making it a perfect destination for fans of the sport. The property is located near several lovely beaches, such as Playa del Lido, Playa Rincón del Sol, Playa del Campo de Golf and Playa Carihuela, and is surrounded by a wide variety of beach bars and restaurants, including popular options such as Los Manueles, El Vietnamita South and Tiki. Convenience is complemented by proximity to a Mercadona supermarket, located less than 100 meters away. Completing the offer, bed linen and towels are provided to ensure a worry-free stay. Whether you're looking to relax on the beach, enjoy golf, explore local cuisine or simply relax in beautiful surroundings, our apartment in Torremolinos is the ideal location for your next vacation getaway.

| Setting<br>Beachfront<br>Close To Shops<br>Close To Sea<br>Close To Town<br>Close To Schools | Orientation<br>South                    | Condition<br>Excellent                                                                                | Pool 🗸 🗸 Communal            |
|----------------------------------------------------------------------------------------------|-----------------------------------------|-------------------------------------------------------------------------------------------------------|------------------------------|
| Climate Control<br>Air Conditioning<br>Central Heating                                       | Views<br>Sea<br>Garden<br>Pool<br>Urban | Features<br>Lift<br>Near Transport<br>Solarium<br>Tennis Court<br>Ensuite Bathroom<br>Marble Flooring | Furniture<br>Fully Furnished |
| Kitchen<br>Fully Fitted<br>Partially Fitted                                                  | Garden<br>✓ Communal                    | Parking<br>✓ Communal                                                                                 | Category<br>V Beachfront     |