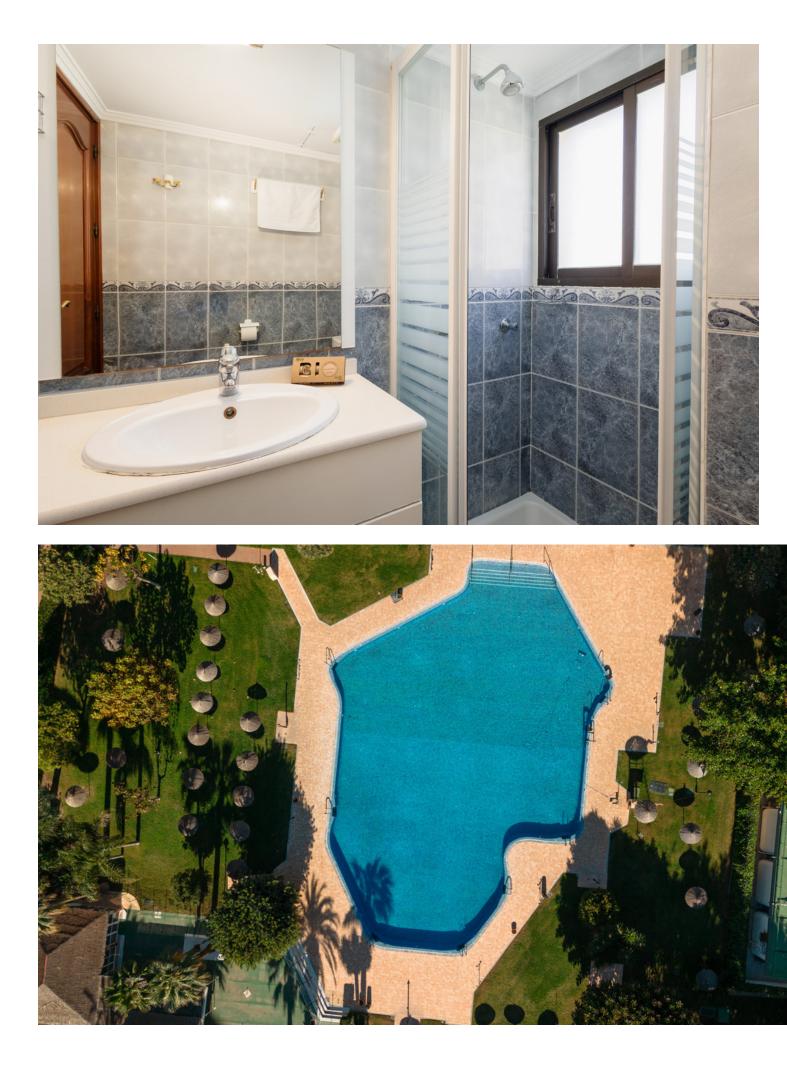

MONTHLY RENT FROM NOVEMBER 17 TO MARCH 31: MONTH + ELECTRICITY + FINAL CLEANING, MINIMUM STAY OF ONE MONTH. WE DO NOT MAKE ANNUAL RENTALS Discover the charm of the Andalusian coast in our exclusive 94 m<sup>2</sup> holiday apartment in Torremolinos, perfectly located on the second line of Bajondillo beach. This bright and spacious accommodation is ideal for enjoying stunning panoramic sea views from the living room. From the moment you enter, you will be captivated by the stunning panoramic views of the Mediterranean Sea that can be enjoyed from the living room and two of the bedrooms. The property has a total of three bedrooms: a master bedroom suite with a Queen bed and built-in wardrobes, a second bedroom also with a Queen bed and a third bedroom with two single beds, all designed with your comfort in mind. The living room is a cozy and elegant space, furnished with two sofas, two armchairs, a Smart TV and a dining table for six people, ideal for enjoying moments with family or friends. The fully equipped kitchen includes all modern amenities such as a washing machine, dishwasher, oven, microwave, coffee maker, kettle and toaster, ensuring your stay is as comfortable as at home. The apartment also benefits from a second full bathroom with shower, internet access and central air conditioning and heating (the latter is throughout the property except in the third and fourth bedrooms). The urbanisation offers excellent facilities, including two outdoor swimming pools (during opening hours, from Easter to 31 September, subject to variations in availability), two tennis courts, minigolf, soccer field, solarium and a restaurant (restaurant availability depending on season). For golf enthusiasts, the Parador and Guadalhorce golf courses are nearby, making it a perfect destination for fans of the sport. The property is located near several lovely beaches, such as Playa del Lido, Playa Rincón del Sol, Playa del Campo de Golf and Playa Carihuela, and is surrounded by a wide variety of beach bars and restaurants, including popular options such as Los Manueles, El Vietnamita South and Tiki. Convenience is complemented by proximity to a Mercadona supermarket, located less than 100 meters away. Completing the offer, bed linen and towels are provided to ensure a worry-free stay. Whether you're looking to relax on the beach, enjoy golf, explore local cuisine or simply relax in beautiful surroundings, our apartment in Torremolinos is the ideal location for your next vacation getaway.

| Setting<br>Beachfront<br>Close To Shops<br>Close To Sea<br>Close To Town<br>Close To Schools | Orientation<br>South                    | Condition<br>Excellent                                                                                | Pool 🗸 🗸 Communal            |
|----------------------------------------------------------------------------------------------|-----------------------------------------|-------------------------------------------------------------------------------------------------------|------------------------------|
| Climate Control<br>Air Conditioning<br>Central Heating                                       | Views<br>Sea<br>Garden<br>Pool<br>Urban | Features<br>Lift<br>Near Transport<br>Solarium<br>Tennis Court<br>Ensuite Bathroom<br>Marble Flooring | Furniture<br>Fully Furnished |
| Kitchen<br>Fully Fitted<br>Partially Fitted                                                  | Garden<br>✓ Communal                    | Parking<br>✓ Communal                                                                                 | Category<br>V Beachfront     |