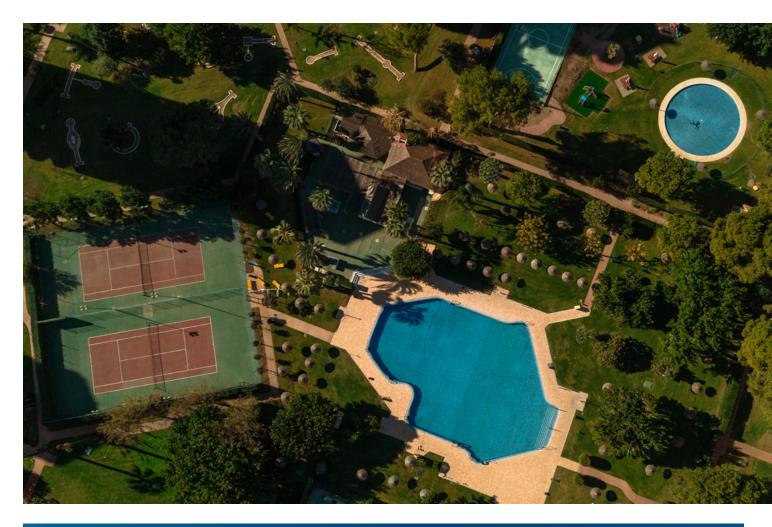

MONTHLY RENT FROM NOVEMBER 17 TO MARCH 31: MONTH + ELECTRICITY + FINAL CLEANING, MINIMUM STAY OF ONE MONTH. WE DO NOT MAKE ANNUAL RENTALS Discover the charm of the Andalusian coast in our exclusive 94 m<sup>2</sup> holiday apartment in Torremolinos, perfectly located on the second line of Bajondillo beach. This bright and spacious accommodation is ideal for enjoying stunning panoramic sea views from the living room. From the moment you enter, you will be captivated by the stunning panoramic views of the Mediterranean Sea that can be enjoyed from the living room and two of the bedrooms. The property has a total of three bedrooms: a master bedroom suite with a Queen bed and built-in wardrobes, a second bedroom also with a Queen bed and a third bedroom with two single beds, all designed with your comfort in mind. The living room is a cozy and elegant space, furnished with two sofas, two armchairs, a Smart TV and a dining table for six people, ideal for enjoying moments with family or friends. The fully equipped kitchen includes all modern amenities such as a washing machine, dishwasher, oven, microwave, coffee maker, kettle and toaster, ensuring your stay is as comfortable as at home. The apartment also benefits from a second full bathroom with shower, internet access and central air conditioning and heating (the latter is throughout the property except in the third and fourth bedrooms). The urbanisation offers excellent facilities, including two outdoor swimming pools (during opening hours, from Easter to 31 September, subject to variations in availability), two tennis courts, minigolf, soccer field, solarium and a restaurant (restaurant availability depending on season). For golf enthusiasts, the Parador and Guadalhorce golf courses are nearby, making it a perfect destination for fans of the sport. The property is located near several lovely beaches, such as Playa del Lido, Playa Rincón del Sol, Playa del Campo de Golf and Playa Carihuela, and is surrounded by a wide variety of beach bars and restaurants, including popular options such as Los Manueles, El Vietnamita South and Tiki. Convenience is complemented by proximity to a Mercadona supermarket, located less than 100 meters away. Completing the offer, bed linen and towels are provided to ensure a worry-free stay. Whether you're looking to relax on the beach, enjoy golf, explore local cuisine or simply relax in beautiful surroundings, our apartment in Torremolinos is the ideal location for your next vacation getaway.

| Setting<br>Beachfront<br>Close To Shops<br>Close To Sea<br>Close To Town<br>Close To Schools | Orientation<br>South                    | Condition<br>Excellent                                                                                | Pool 🗸 🗸 Communal            |
|----------------------------------------------------------------------------------------------|-----------------------------------------|-------------------------------------------------------------------------------------------------------|------------------------------|
| Climate Control<br>Air Conditioning<br>Central Heating                                       | Views<br>Sea<br>Garden<br>Pool<br>Urban | Features<br>Lift<br>Near Transport<br>Solarium<br>Tennis Court<br>Ensuite Bathroom<br>Marble Flooring | Furniture<br>Fully Furnished |
| Kitchen<br>Fully Fitted<br>Partially Fitted                                                  | Garden<br>✓ Communal                    | Parking<br>✓ Communal                                                                                 | Category<br>V Beachfront     |