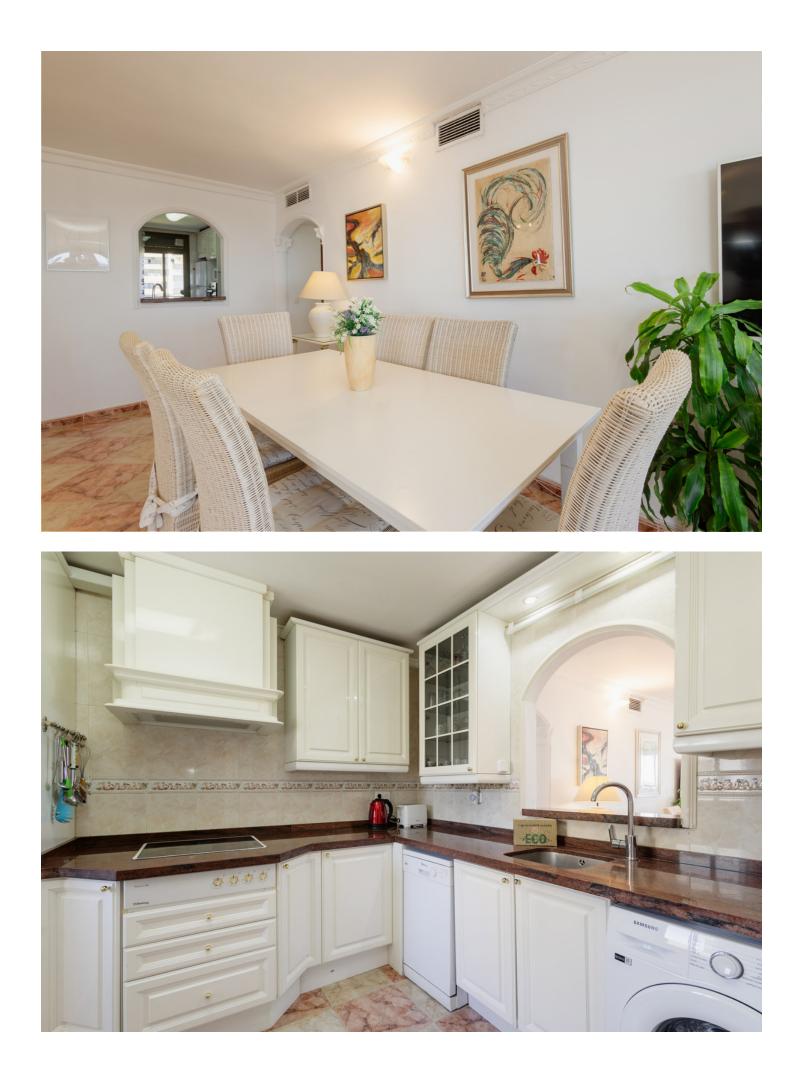

MONTHLY RENT FROM NOVEMBER 17 TO MARCH 31: MONTH + ELECTRICITY + FINAL CLEANING, MINIMUM STAY OF ONE MONTH. WE DO NOT MAKE ANNUAL RENTALS Discover the charm of the Andalusian coast in our exclusive 94 m<sup>2</sup> holiday apartment in Torremolinos, perfectly located on the second line of Bajondillo beach. This bright and spacious accommodation is ideal for enjoying stunning panoramic sea views from the living room. From the moment you enter, you will be captivated by the stunning panoramic views of the Mediterranean Sea that can be enjoyed from the living room and two of the bedrooms. The property has a total of three bedrooms: a master bedroom suite with a Queen bed and built-in wardrobes, a second bedroom also with a Queen bed and a third bedroom with two single beds, all designed with your comfort in mind. The living room is a cozy and elegant space, furnished with two sofas, two armchairs, a Smart TV and a dining table for six people, ideal for enjoying moments with family or friends. The fully equipped kitchen includes all modern amenities such as a washing machine, dishwasher, oven, microwave, coffee maker, kettle and toaster, ensuring your stay is as comfortable as at home. The apartment also benefits from a second full bathroom with shower, internet access and central air conditioning and heating (the latter is throughout the property except in the third and fourth bedrooms). The urbanisation offers excellent facilities, including two outdoor swimming pools (during opening hours, from Easter to 31 September, subject to variations in availability), two tennis courts, minigolf, soccer field, solarium and a restaurant (restaurant availability depending on season). For golf enthusiasts, the Parador and Guadalhorce golf courses are nearby, making it a perfect destination for fans of the sport. The property is located near several lovely beaches, such as Playa del Lido, Playa Rincón del Sol, Playa del Campo de Golf and Playa Carihuela, and is surrounded by a wide variety of beach bars and restaurants, including popular options such as Los Manueles, El Vietnamita South and Tiki. Convenience is complemented by proximity to a Mercadona supermarket, located less than 100 meters away. Completing the offer, bed linen and towels are provided to ensure a worry-free stay. Whether you're looking to relax on the beach, enjoy golf, explore local cuisine or simply relax in beautiful surroundings, our apartment in Torremolinos is the ideal location for your next vacation getaway.