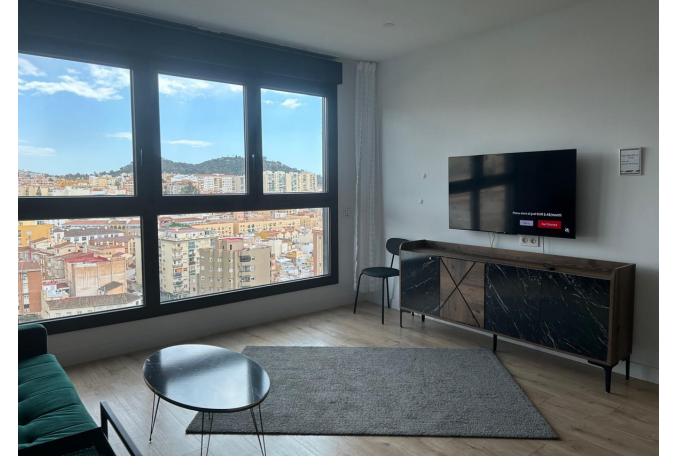

## Long Term Rental - Apartment - Málaga Centro 2.500€ / Month

www.mibgroup.es +34 662 58 96 58 info@mibgroup.es

Ref.-ID: MIBGR4817359 Málaga Centro Apartment

**✓** Safe

2

2

69 m2

Beautiful 2 bedroom 2 bathroom apartment in city center of Malaga! Turnkey Urban Sky, a unique project overlooking Malaga's historic city center with 252 apartments. The project is located on the edge of the Guadalmina River in the center of the vibrant city of Malaga. The location is very well connected to the historic center, hospitals, schools, shopping centers and sports facilities, surrounded by pedestrian areas where you can stroll and relax after a long day. The homes feature 1, 2 and 3 bedrooms, a fully equipped kitchen with parking and storage. There are common areas such as co-working space, laundry service, rooftop pool with bar and cinema. Moreover, your exclusive rooftop pool with spectacular city views and spacious green areas will allow you to enjoy contact with nature.