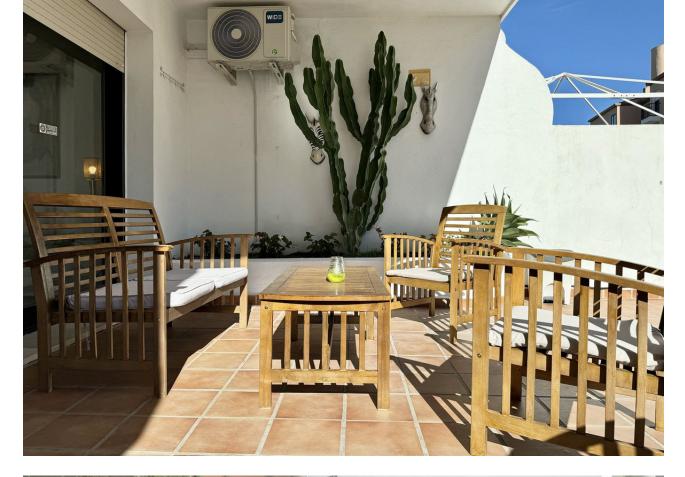

## Long Term Rental - Apartment - Nueva Andalucía 1.900€ / Month

www.mibgroup.es +34 662 58 96 58 info@mibgroup.es

Ref.-ID: MIBGR4818457 Nueva Andalucía Apartment

2

2

113 m2

60 m2

Reduced rental price! Take advantage of this luxury rental opportunity in Nueva Andalucía with the new price! The property has 2 bedrooms and 2 bathrooms, perfect for those looking for comfort and space. Located in the Plaza de "Las Orquídeas", this apartment is just 8 minutes walk from the iconic large yachts of Puerto Banús and 5 minutes from the prestigious Playas del Duque, allowing you to enjoy luxury and the beach at your fingertips. Its features include air conditioning to ensure comfort all year round and cozy leather sofas in the living room. The apartment is fully equipped and furnished, facing south to make the most of natural light, and designed with a focus on energy savings. Additionally, the complex offers access to a communal swimming pool and gardens, ideal for relaxing. For added convenience, the rental includes two parking spaces within the complex, ensuring sufficient space for vehicles. This apartment is the perfect option for those looking to rent a high-quality property in a privileged location in Puerto Banús for a long term.