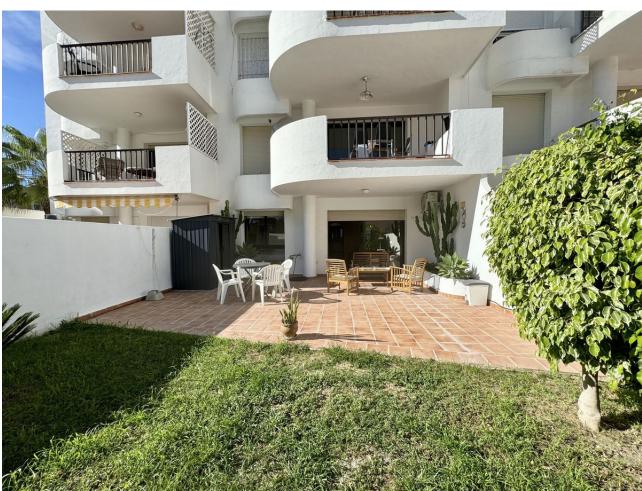

## Long Term Rental - Apartment - Nueva Andalucía 1.900€ / Month

www.mibgroup.es +34 662 58 96 58 info@mibgroup.es

Ref.-ID: MIBGR4818457 Nueva Andalucía Apartment

2

2

113 m2

60 m2

Reduced rental price! Take advantage of this luxury rental opportunity in Nueva Andalucía with the new price! The property has 2 bedrooms and 2 bathrooms, perfect for those looking for comfort and space. Located in the Plaza de "Las Orquídeas", this apartment is just 8 minutes walk from the iconic large yachts of Puerto Banús and 5 minutes from the prestigious Playas del Duque, allowing you to enjoy luxury and the beach at your fingertips. Its features include air conditioning to ensure comfort all year round and cozy leather sofas in the living room. The apartment is fully equipped and furnished, facing south to make the most of natural light, and designed with a focus on energy savings. Additionally, the complex offers access to a communal swimming pool and gardens, ideal for relaxing. For added convenience, the rental includes two parking spaces within the complex, ensuring sufficient space for vehicles. This apartment is the perfect option for those looking to rent a high-quality property in a privileged location in Puerto Banús for a long term.