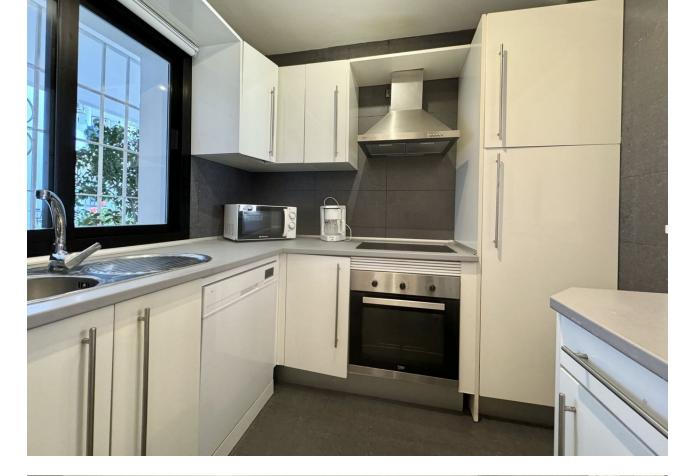

## Long Term Rental - Apartment - Nueva Andalucía 1.900€ / Month

www.mibgroup.es +34 662 58 96 58 info@mibgroup.es

Ref.-ID: MIBGR4818457 Nueva Andalucía Apartment

2

2

113 m2

60 m2

Reduced rental price! Take advantage of this luxury rental opportunity in Nueva Andalucía with the new price! The property has 2 bedrooms and 2 bathrooms, perfect for those looking for comfort and space. Located in the Plaza de "Las Orquídeas", this apartment is just 8 minutes walk from the iconic large yachts of Puerto Banús and 5 minutes from the prestigious Playas del Duque, allowing you to enjoy luxury and the beach at your fingertips. Its features include air conditioning to ensure comfort all year round and cozy leather sofas in the living room. The apartment is fully equipped and furnished, facing south to make the most of natural light, and designed with a focus on energy savings. Additionally, the complex offers access to a communal swimming pool and gardens, ideal for relaxing. For added convenience, the rental includes two parking spaces within the complex, ensuring sufficient space for vehicles. This apartment is the perfect option for those looking to rent a high-quality property in a privileged location in Puerto Banús for a long term.