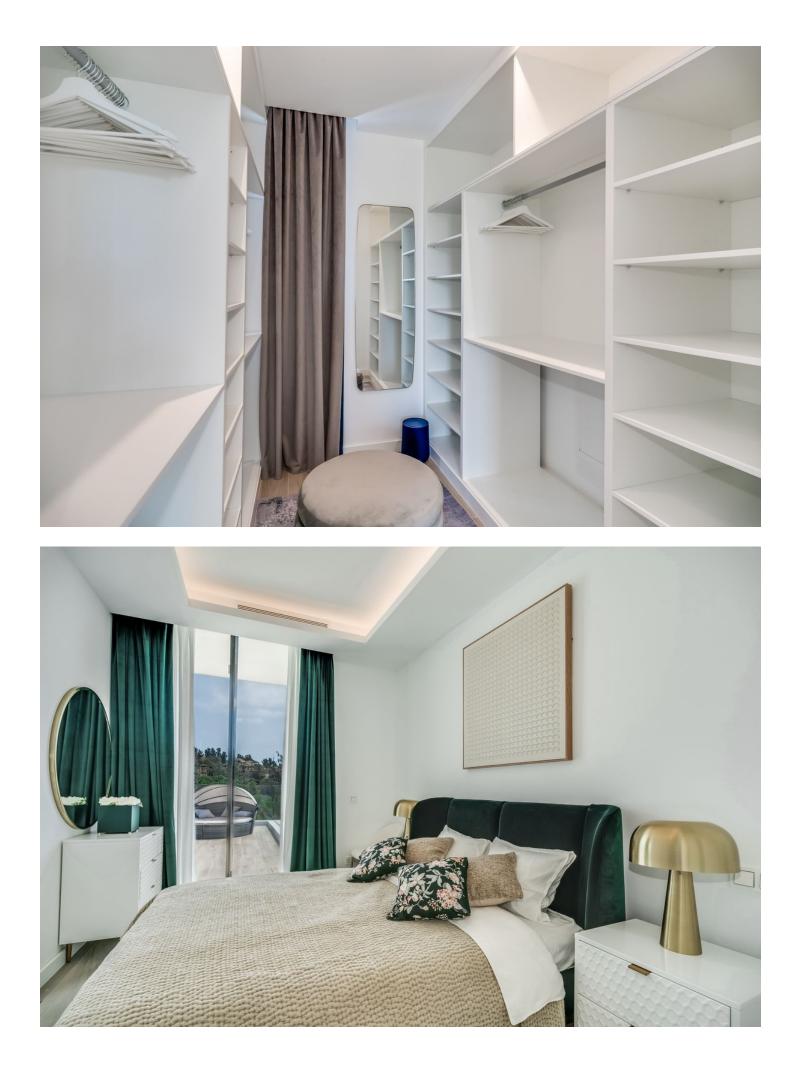

Detached Villa, Atalaya, Costa del Sol. 5 Bedrooms, 5 Bathrooms, Built 360 m<sup>2</sup>, Terrace 140 m<sup>2</sup>, Garden/Plot 490 m<sup>2</sup>. Setting : Frontline Golf, Close To Golf, Close To Shops, Close To Town, Close To Schools. Orientation : East. Condition : Excellent, New Construction. Pool : Private, Heated. Climate Control : Air Conditioning, Hot A/C, Cold A/C. Views : Golf, Garden, Pool. Features : Covered Terrace, Fitted Wardrobes, Private Terrace, Solarium, Satellite TV, WiFi, Games Room, Storage Room, Utility Room, Ensuite Bathroom, Barbeque, Double Glazing, Domotics, Staff Accommodation, Basement. Furniture : Fully Furnished. Kitchen : Fully Fitted, Kitchen-Lounge. Parking : Covered, Private. Utilities : Electricity. Category : Golf, Holiday Homes, Luxury, Contemporary.