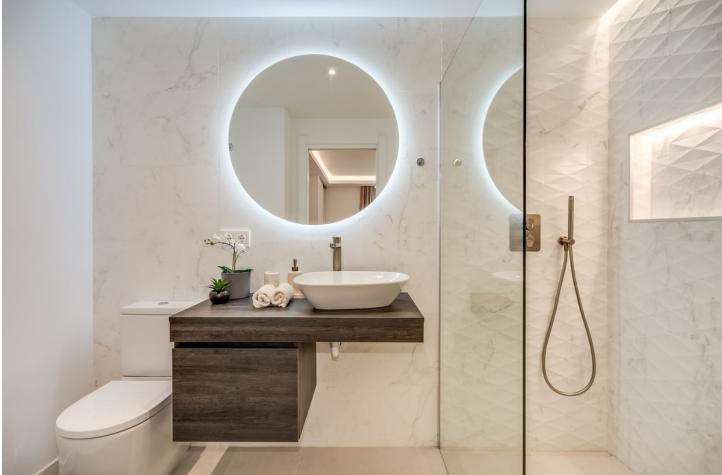

Detached Villa, Atalaya, Costa del Sol. 5 Bedrooms, 5 Bathrooms, Built 360 m<sup>2</sup>, Terrace 140 m<sup>2</sup>, Garden/Plot 490 m<sup>2</sup>. Setting : Frontline Golf, Close To Golf, Close To Shops, Close To Town, Close To Schools. Orientation : East. Condition : Excellent, New Construction. Pool : Private, Heated. Climate Control : Air Conditioning, Hot A/C, Cold A/C. Views : Golf, Garden, Pool. Features : Covered Terrace, Fitted Wardrobes, Private Terrace, Solarium, Satellite TV, WiFi, Games Room, Storage Room, Utility Room, Ensuite Bathroom, Barbeque, Double Glazing, Domotics, Staff Accommodation, Basement. Furniture : Fully Furnished. Kitchen : Fully Fitted, Kitchen-Lounge. Parking : Covered, Private. Utilities : Electricity. Category : Golf, Holiday Homes, Luxury, Contemporary.