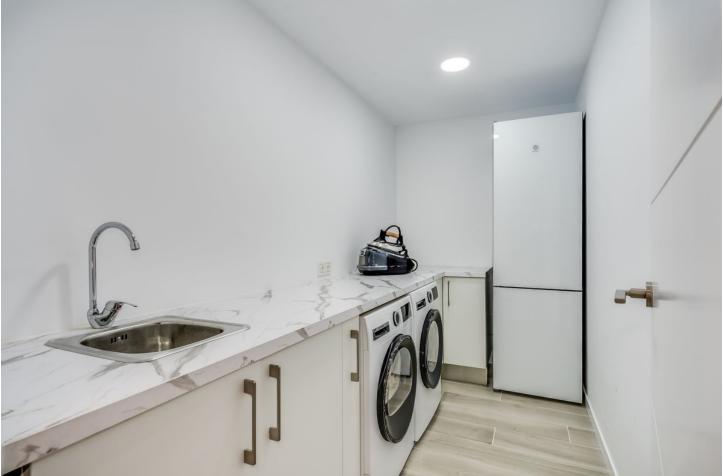

Detached Villa, Atalaya, Costa del Sol. 5 Bedrooms, 5 Bathrooms, Built 360 m<sup>2</sup>, Terrace 140 m<sup>2</sup>, Garden/Plot 490 m<sup>2</sup>. Setting : Frontline Golf, Close To Golf, Close To Shops, Close To Town, Close To Schools. Orientation : East. Condition : Excellent, New Construction. Pool : Private, Heated. Climate Control : Air Conditioning, Hot A/C, Cold A/C. Views : Golf, Garden, Pool. Features : Covered Terrace, Fitted Wardrobes, Private Terrace, Solarium, Satellite TV, WiFi, Games Room, Storage Room, Utility Room, Ensuite Bathroom, Barbeque, Double Glazing, Domotics, Staff Accommodation, Basement. Furniture : Fully Furnished. Kitchen : Fully Fitted, Kitchen-Lounge. Parking : Covered, Private. Utilities : Electricity. Category : Golf, Holiday Homes, Luxury, Contemporary.