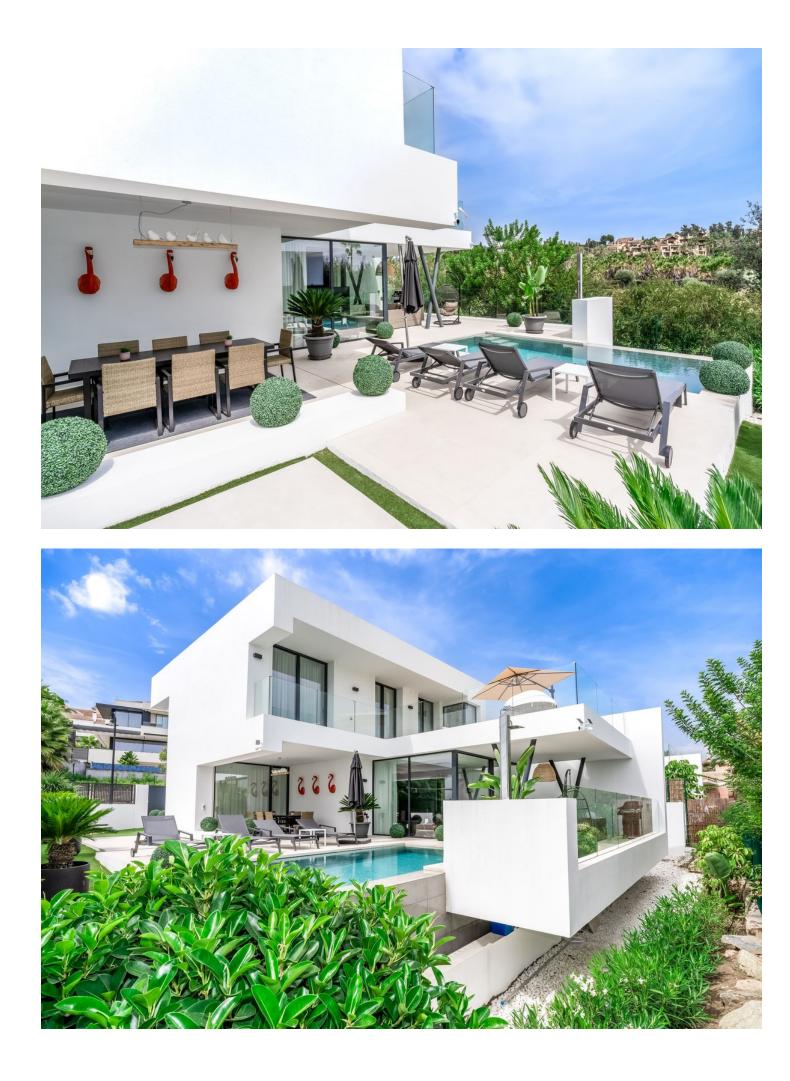

Detached Villa, Atalaya, Costa del Sol. 5 Bedrooms, 5 Bathrooms, Built 360 m<sup>2</sup>, Terrace 140 m<sup>2</sup>, Garden/Plot 490 m<sup>2</sup>. Setting : Frontline Golf, Close To Golf, Close To Shops, Close To Town, Close To Schools. Orientation : East. Condition : Excellent, New Construction. Pool : Private, Heated. Climate Control : Air Conditioning, Hot A/C, Cold A/C. Views : Golf, Garden, Pool. Features : Covered Terrace, Fitted Wardrobes, Private Terrace, Solarium, Satellite TV, WiFi, Games Room, Storage Room, Utility Room, Ensuite Bathroom, Barbeque, Double Glazing, Domotics, Staff Accommodation, Basement. Furniture : Fully Furnished. Kitchen : Fully Fitted, Kitchen-Lounge. Parking : Covered, Private. Utilities : Electricity. Category : Golf, Holiday Homes, Luxury, Contemporary.