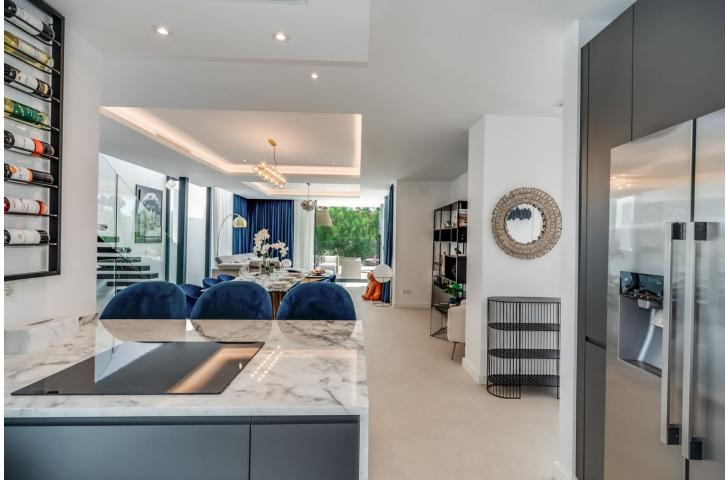

Detached Villa, Atalaya, Costa del Sol. 5 Bedrooms, 5 Bathrooms, Built 360 m<sup>2</sup>, Terrace 140 m<sup>2</sup>, Garden/Plot 490 m<sup>2</sup>. Setting : Frontline Golf, Close To Golf, Close To Shops, Close To Town, Close To Schools. Orientation : East. Condition : Excellent, New Construction. Pool : Private, Heated. Climate Control : Air Conditioning, Hot A/C, Cold A/C. Views : Golf, Garden, Pool. Features : Covered Terrace, Fitted Wardrobes, Private Terrace, Solarium, Satellite TV, WiFi, Games Room, Storage Room, Utility Room, Ensuite Bathroom, Barbeque, Double Glazing, Domotics, Staff Accommodation, Basement. Furniture : Fully Furnished. Kitchen : Fully Fitted, Kitchen-Lounge. Parking : Covered, Private. Utilities : Electricity. Category : Golf, Holiday Homes, Luxury, Contemporary.