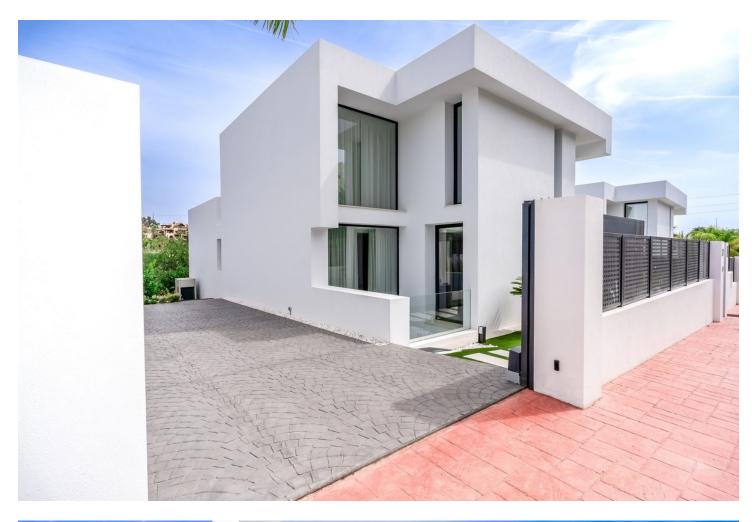

Detached Villa, Atalaya, Costa del Sol. 5 Bedrooms, 5 Bathrooms, Built 360 m<sup>2</sup>, Terrace 140 m<sup>2</sup>, Garden/Plot 490 m<sup>2</sup>. Setting : Frontline Golf, Close To Golf, Close To Shops, Close To Town, Close To Schools. Orientation : East. Condition : Excellent, New Construction. Pool : Private, Heated. Climate Control : Air Conditioning, Hot A/C, Cold A/C. Views : Golf, Garden, Pool. Features : Covered Terrace, Fitted Wardrobes, Private Terrace, Solarium, Satellite TV, WiFi, Games Room, Storage Room, Utility Room, Ensuite Bathroom, Barbeque, Double Glazing, Domotics, Staff Accommodation, Basement. Furniture : Fully Furnished. Kitchen : Fully Fitted, Kitchen-Lounge. Parking : Covered, Private. Utilities : Electricity. Category : Golf, Holiday Homes, Luxury, Contemporary.