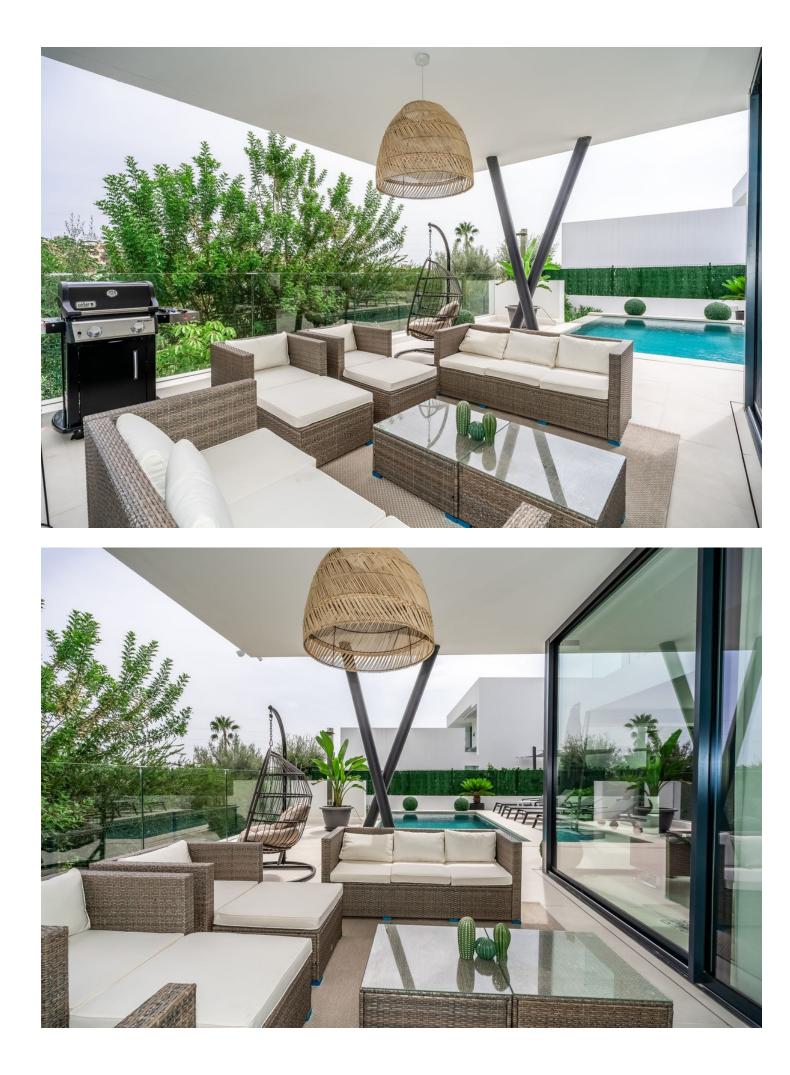

Detached Villa, Atalaya, Costa del Sol. 5 Bedrooms, 5 Bathrooms, Built 360 m<sup>2</sup>, Terrace 140 m<sup>2</sup>, Garden/Plot 490 m<sup>2</sup>. Setting : Frontline Golf, Close To Golf, Close To Shops, Close To Town, Close To Schools. Orientation : East. Condition : Excellent, New Construction. Pool : Private, Heated. Climate Control : Air Conditioning, Hot A/C, Cold A/C. Views : Golf, Garden, Pool. Features : Covered Terrace, Fitted Wardrobes, Private Terrace, Solarium, Satellite TV, WiFi, Games Room, Storage Room, Utility Room, Ensuite Bathroom, Barbeque, Double Glazing, Domotics, Staff Accommodation, Basement. Furniture : Fully Furnished. Kitchen : Fully Fitted, Kitchen-Lounge. Parking : Covered, Private. Utilities : Electricity. Category : Golf, Holiday Homes, Luxury, Contemporary.