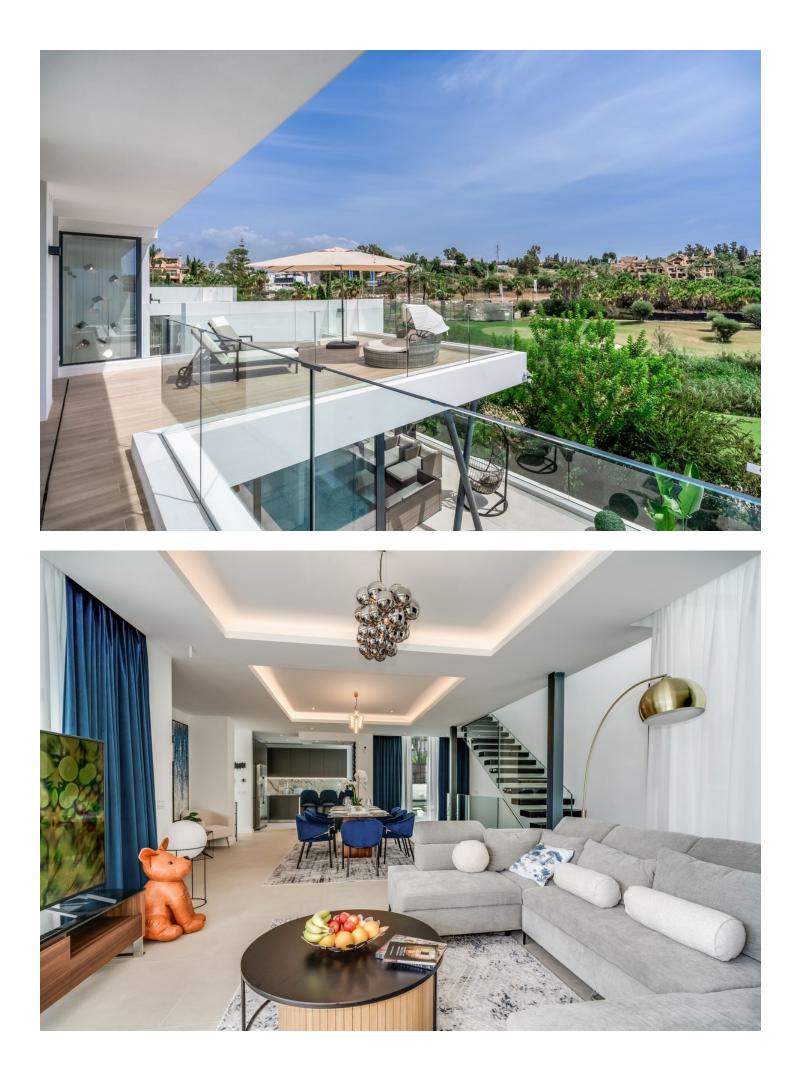

Detached Villa, Atalaya, Costa del Sol. 5 Bedrooms, 5 Bathrooms, Built 360 m<sup>2</sup>, Terrace 140 m<sup>2</sup>, Garden/Plot 490 m<sup>2</sup>. Setting : Frontline Golf, Close To Golf, Close To Shops, Close To Town, Close To Schools. Orientation : East. Condition : Excellent, New Construction. Pool : Private, Heated. Climate Control : Air Conditioning, Hot A/C, Cold A/C. Views : Golf, Garden, Pool. Features : Covered Terrace, Fitted Wardrobes, Private Terrace, Solarium, Satellite TV, WiFi, Games Room, Storage Room, Utility Room, Ensuite Bathroom, Barbeque, Double Glazing, Domotics, Staff Accommodation, Basement. Furniture : Fully Furnished. Kitchen : Fully Fitted, Kitchen-Lounge. Parking : Covered, Private. Utilities : Electricity. Category : Golf, Holiday Homes, Luxury, Contemporary.