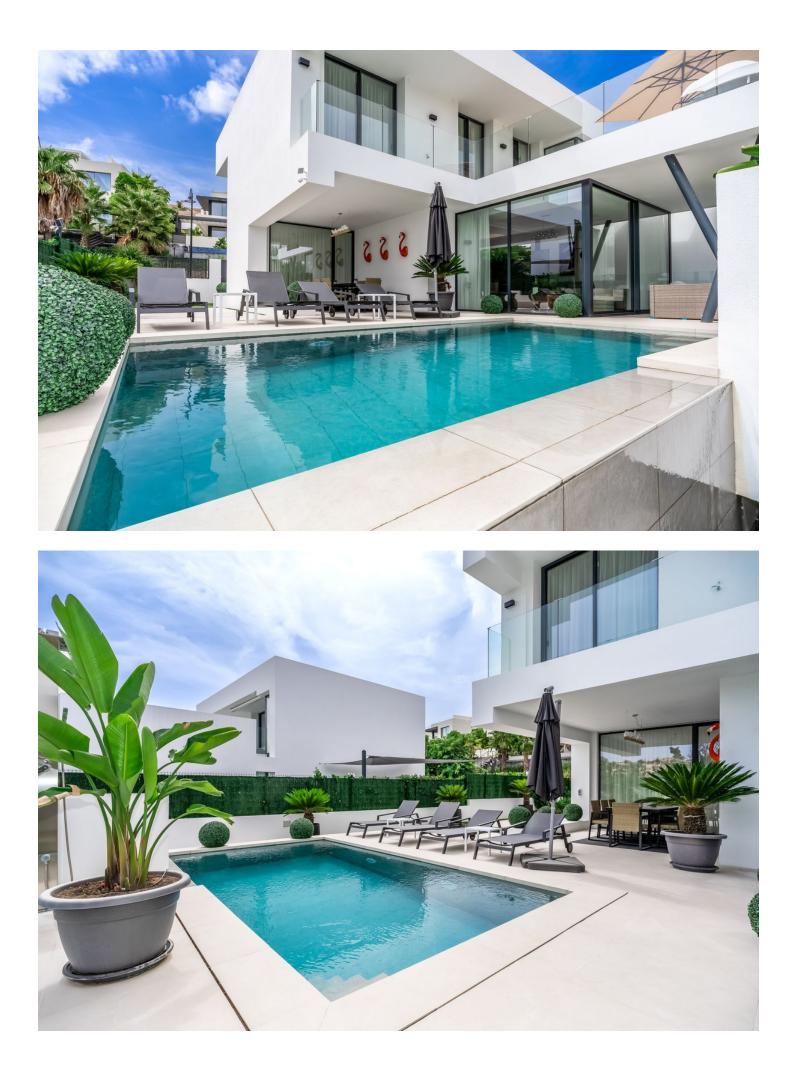

Detached Villa, Atalaya, Costa del Sol. 5 Bedrooms, 5 Bathrooms, Built 360 m<sup>2</sup>, Terrace 140 m<sup>2</sup>, Garden/Plot 490 m<sup>2</sup>. Setting : Frontline Golf, Close To Golf, Close To Shops, Close To Town, Close To Schools. Orientation : East. Condition : Excellent, New Construction. Pool : Private, Heated. Climate Control : Air Conditioning, Hot A/C, Cold A/C. Views : Golf, Garden, Pool. Features : Covered Terrace, Fitted Wardrobes, Private Terrace, Solarium, Satellite TV, WiFi, Games Room, Storage Room, Utility Room, Ensuite Bathroom, Barbeque, Double Glazing, Domotics, Staff Accommodation, Basement. Furniture : Fully Furnished. Kitchen : Fully Fitted, Kitchen-Lounge. Parking : Covered, Private. Utilities : Electricity. Category : Golf, Holiday Homes, Luxury, Contemporary.