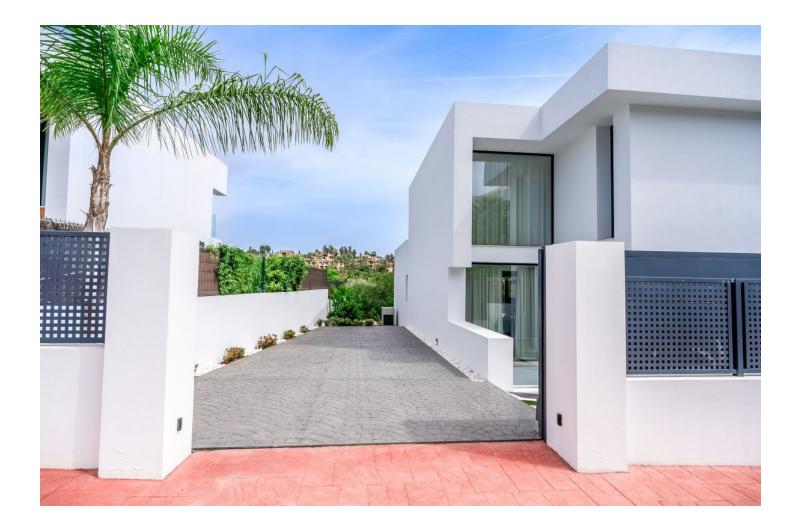

Detached Villa, Atalaya, Costa del Sol. 5 Bedrooms, 5 Bathrooms, Built 360 m<sup>2</sup>, Terrace 140 m<sup>2</sup>, Garden/Plot 490 m<sup>2</sup>. Setting : Frontline Golf, Close To Golf, Close To Shops, Close To Town, Close To Schools. Orientation : East. Condition : Excellent, New Construction. Pool : Private, Heated. Climate Control : Air Conditioning, Hot A/C, Cold A/C. Views : Golf, Garden, Pool. Features : Covered Terrace, Fitted Wardrobes, Private Terrace, Solarium, Satellite TV, WiFi, Games Room, Storage Room, Utility Room, Ensuite Bathroom, Barbeque, Double Glazing, Domotics, Staff Accommodation, Basement. Furniture : Fully Furnished. Kitchen : Fully Fitted, Kitchen-Lounge. Parking : Covered, Private. Utilities : Electricity. Category : Golf, Holiday Homes, Luxury, Contemporary.