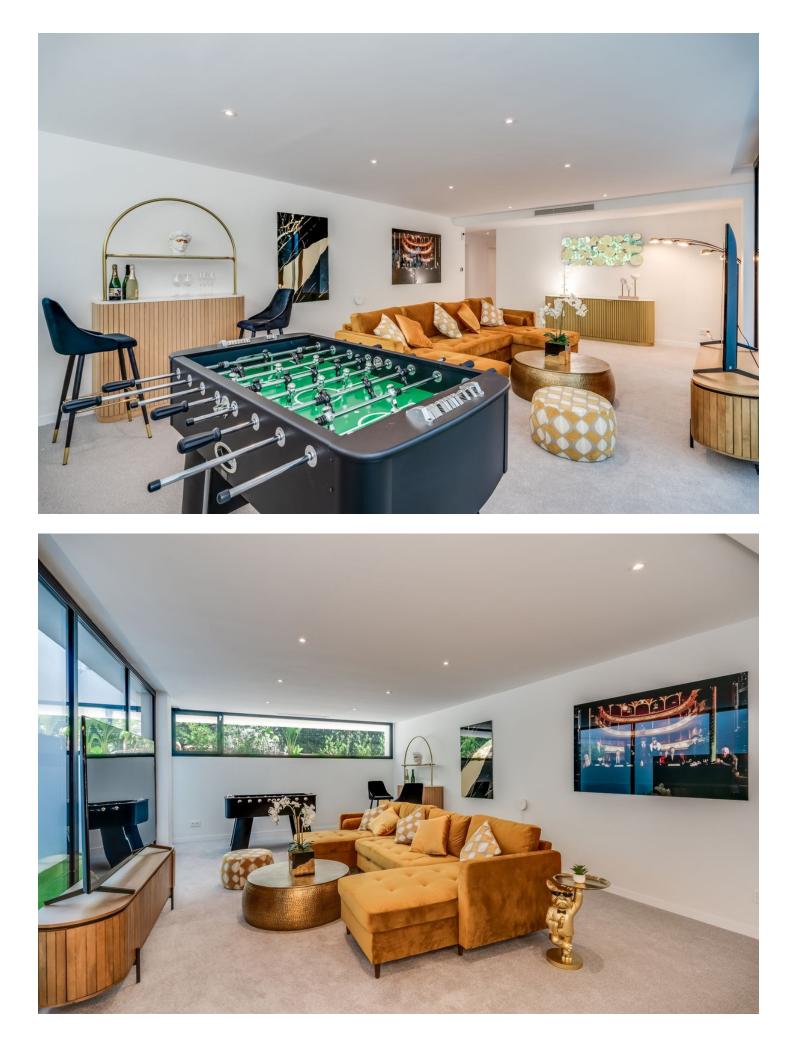

Detached Villa, Atalaya, Costa del Sol. 5 Bedrooms, 5 Bathrooms, Built 360 m<sup>2</sup>, Terrace 140 m<sup>2</sup>, Garden/Plot 490 m<sup>2</sup>. Setting : Frontline Golf, Close To Golf, Close To Shops, Close To Town, Close To Schools. Orientation : East. Condition : Excellent, New Construction. Pool : Private, Heated. Climate Control : Air Conditioning, Hot A/C, Cold A/C. Views : Golf, Garden, Pool. Features : Covered Terrace, Fitted Wardrobes, Private Terrace, Solarium, Satellite TV, WiFi, Games Room, Storage Room, Utility Room, Ensuite Bathroom, Barbeque, Double Glazing, Domotics, Staff Accommodation, Basement. Furniture : Fully Furnished. Kitchen : Fully Fitted, Kitchen-Lounge. Parking : Covered, Private. Utilities : Electricity. Category : Golf, Holiday Homes, Luxury, Contemporary.