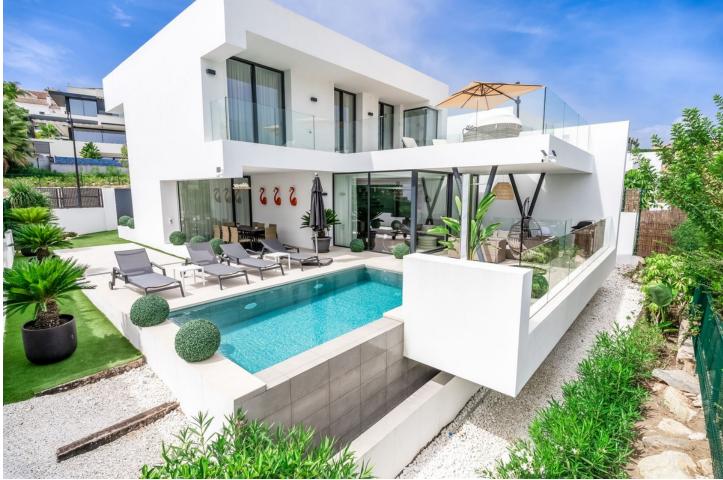

Detached Villa, Atalaya, Costa del Sol. 5 Bedrooms, 5 Bathrooms, Built 360 m<sup>2</sup>, Terrace 140 m<sup>2</sup>, Garden/Plot 490 m<sup>2</sup>. Setting : Frontline Golf, Close To Golf, Close To Shops, Close To Town, Close To Schools. Orientation : East. Condition : Excellent, New Construction. Pool : Private, Heated. Climate Control : Air Conditioning, Hot A/C, Cold A/C. Views : Golf, Garden, Pool. Features : Covered Terrace, Fitted Wardrobes, Private Terrace, Solarium, Satellite TV, WiFi, Games Room, Storage Room, Utility Room, Ensuite Bathroom, Barbeque, Double Glazing, Domotics, Staff Accommodation, Basement. Furniture : Fully Furnished. Kitchen : Fully Fitted, Kitchen-Lounge. Parking : Covered, Private. Utilities : Electricity. Category : Golf, Holiday Homes, Luxury, Contemporary.