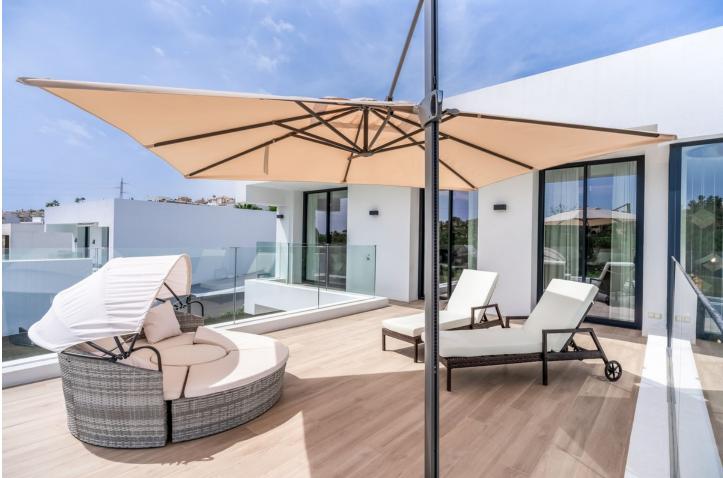

Detached Villa, Atalaya, Costa del Sol. 5 Bedrooms, 5 Bathrooms, Built 360 m<sup>2</sup>, Terrace 140 m<sup>2</sup>, Garden/Plot 490 m<sup>2</sup>. Setting : Frontline Golf, Close To Golf, Close To Shops, Close To Town, Close To Schools. Orientation : East. Condition : Excellent, New Construction. Pool : Private, Heated. Climate Control : Air Conditioning, Hot A/C, Cold A/C. Views : Golf, Garden, Pool. Features : Covered Terrace, Fitted Wardrobes, Private Terrace, Solarium, Satellite TV, WiFi, Games Room, Storage Room, Utility Room, Ensuite Bathroom, Barbeque, Double Glazing, Domotics, Staff Accommodation, Basement. Furniture : Fully Furnished. Kitchen : Fully Fitted, Kitchen-Lounge. Parking : Covered, Private. Utilities : Electricity. Category : Golf, Holiday Homes, Luxury, Contemporary.