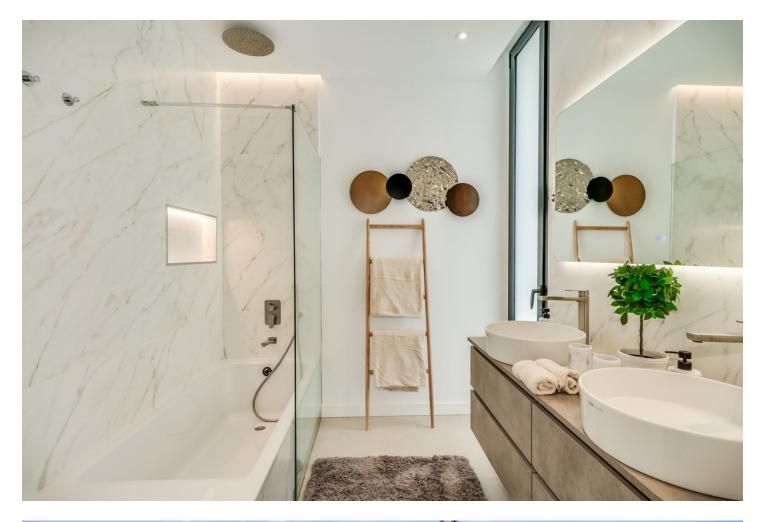

Detached Villa, Atalaya, Costa del Sol. 5 Bedrooms, 5 Bathrooms, Built 360 m<sup>2</sup>, Terrace 140 m<sup>2</sup>, Garden/Plot 490 m<sup>2</sup>. Setting : Frontline Golf, Close To Golf, Close To Shops, Close To Town, Close To Schools. Orientation : East. Condition : Excellent, New Construction. Pool : Private, Heated. Climate Control : Air Conditioning, Hot A/C, Cold A/C. Views : Golf, Garden, Pool. Features : Covered Terrace, Fitted Wardrobes, Private Terrace, Solarium, Satellite TV, WiFi, Games Room, Storage Room, Utility Room, Ensuite Bathroom, Barbeque, Double Glazing, Domotics, Staff Accommodation, Basement. Furniture : Fully Furnished. Kitchen : Fully Fitted, Kitchen-Lounge. Parking : Covered, Private. Utilities : Electricity. Category : Golf, Holiday Homes, Luxury, Contemporary.