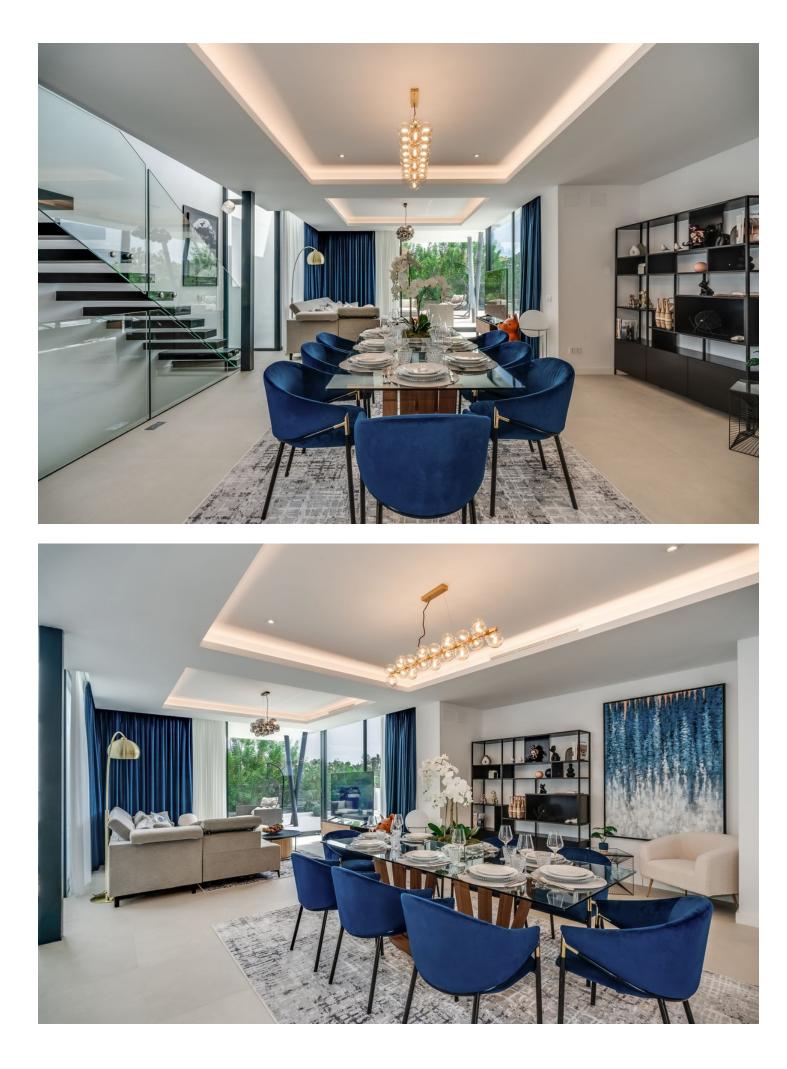

Detached Villa, Atalaya, Costa del Sol. 5 Bedrooms, 5 Bathrooms, Built 360 m<sup>2</sup>, Terrace 140 m<sup>2</sup>, Garden/Plot 490 m<sup>2</sup>. Setting : Frontline Golf, Close To Golf, Close To Shops, Close To Town, Close To Schools. Orientation : East. Condition : Excellent, New Construction. Pool : Private, Heated. Climate Control : Air Conditioning, Hot A/C, Cold A/C. Views : Golf, Garden, Pool. Features : Covered Terrace, Fitted Wardrobes, Private Terrace, Solarium, Satellite TV, WiFi, Games Room, Storage Room, Utility Room, Ensuite Bathroom, Barbeque, Double Glazing, Domotics, Staff Accommodation, Basement. Furniture : Fully Furnished. Kitchen : Fully Fitted, Kitchen-Lounge. Parking : Covered, Private. Utilities : Electricity. Category : Golf, Holiday Homes, Luxury, Contemporary.