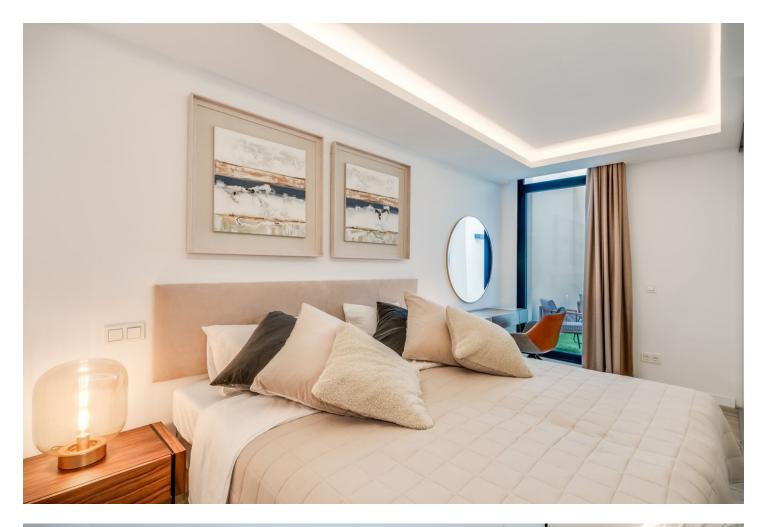

Detached Villa, Atalaya, Costa del Sol. 5 Bedrooms, 5 Bathrooms, Built 360 m<sup>2</sup>, Terrace 140 m<sup>2</sup>, Garden/Plot 490 m<sup>2</sup>. Setting : Frontline Golf, Close To Golf, Close To Shops, Close To Town, Close To Schools. Orientation : East. Condition : Excellent, New Construction. Pool : Private, Heated. Climate Control : Air Conditioning, Hot A/C, Cold A/C. Views : Golf, Garden, Pool. Features : Covered Terrace, Fitted Wardrobes, Private Terrace, Solarium, Satellite TV, WiFi, Games Room, Storage Room, Utility Room, Ensuite Bathroom, Barbeque, Double Glazing, Domotics, Staff Accommodation, Basement. Furniture : Fully Furnished. Kitchen : Fully Fitted, Kitchen-Lounge. Parking : Covered, Private. Utilities : Electricity. Category : Golf, Holiday Homes, Luxury, Contemporary.