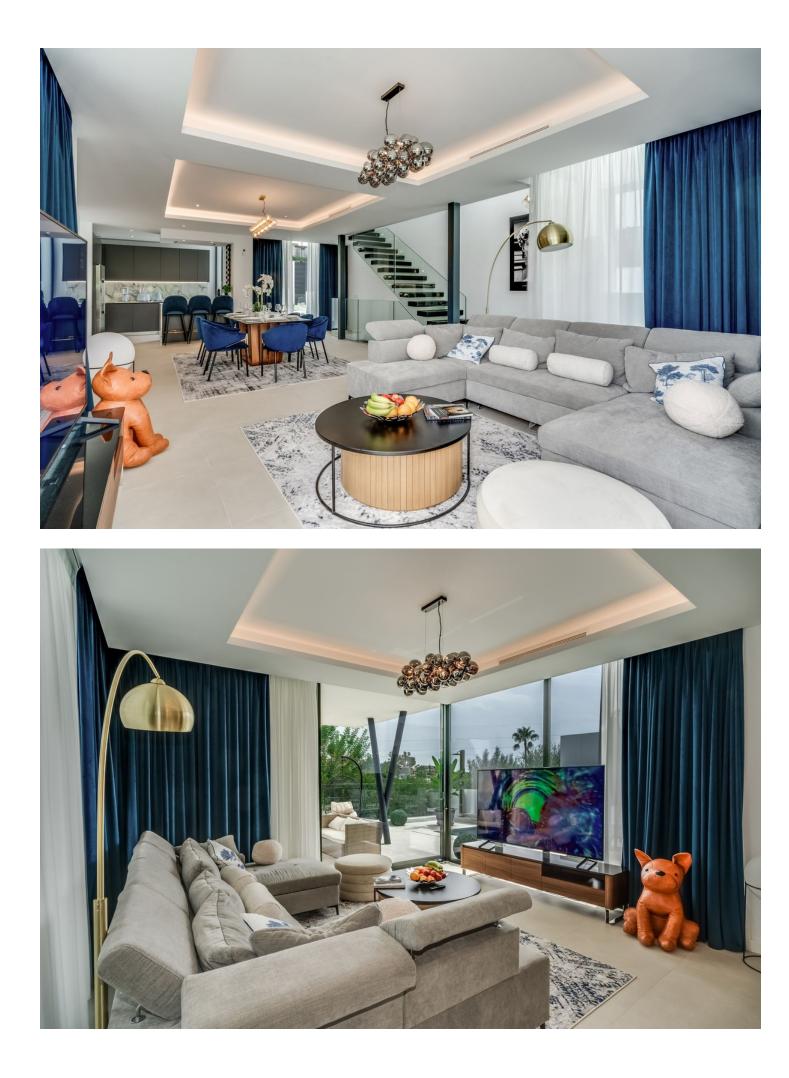

Detached Villa, Atalaya, Costa del Sol. 5 Bedrooms, 5 Bathrooms, Built 360 m<sup>2</sup>, Terrace 140 m<sup>2</sup>, Garden/Plot 490 m<sup>2</sup>. Setting : Frontline Golf, Close To Golf, Close To Shops, Close To Town, Close To Schools. Orientation : East. Condition : Excellent, New Construction. Pool : Private, Heated. Climate Control : Air Conditioning, Hot A/C, Cold A/C. Views : Golf, Garden, Pool. Features : Covered Terrace, Fitted Wardrobes, Private Terrace, Solarium, Satellite TV, WiFi, Games Room, Storage Room, Utility Room, Ensuite Bathroom, Barbeque, Double Glazing, Domotics, Staff Accommodation, Basement. Furniture : Fully Furnished. Kitchen : Fully Fitted, Kitchen-Lounge. Parking : Covered, Private. Utilities : Electricity. Category : Golf, Holiday Homes, Luxury, Contemporary.