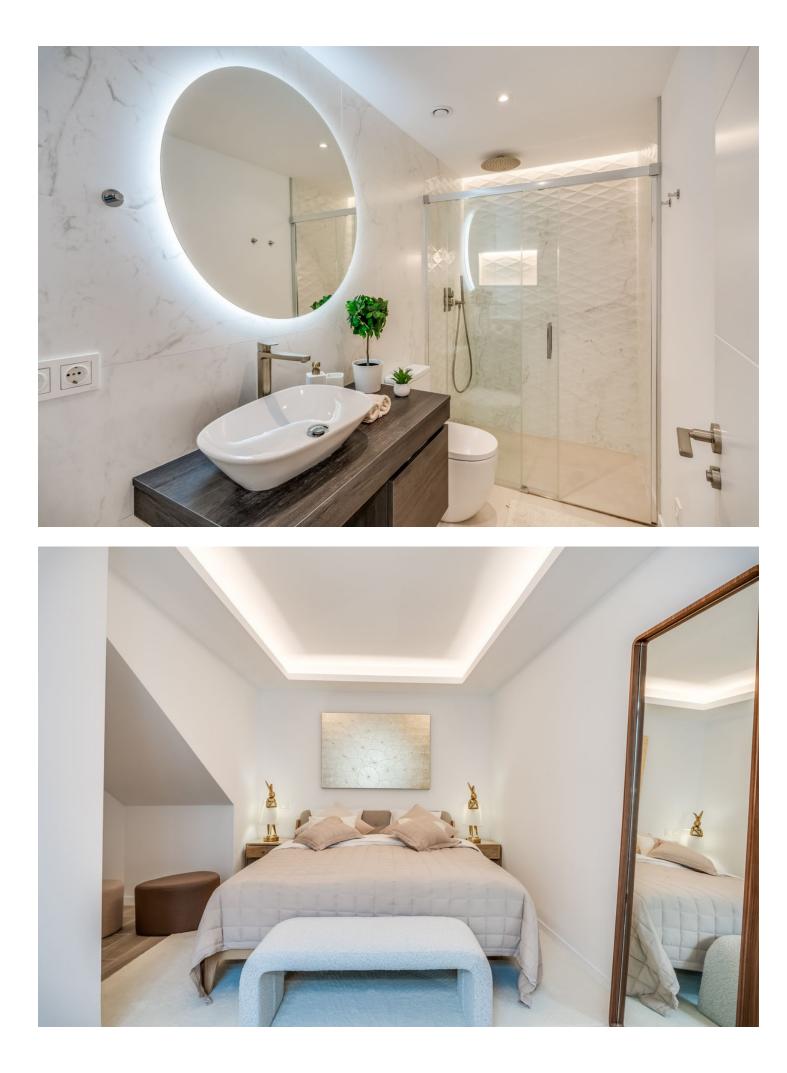

Detached Villa, Atalaya, Costa del Sol. 5 Bedrooms, 5 Bathrooms, Built 360 m<sup>2</sup>, Terrace 140 m<sup>2</sup>, Garden/Plot 490 m<sup>2</sup>. Setting : Frontline Golf, Close To Golf, Close To Shops, Close To Town, Close To Schools. Orientation : East. Condition : Excellent, New Construction. Pool : Private, Heated. Climate Control : Air Conditioning, Hot A/C, Cold A/C. Views : Golf, Garden, Pool. Features : Covered Terrace, Fitted Wardrobes, Private Terrace, Solarium, Satellite TV, WiFi, Games Room, Storage Room, Utility Room, Ensuite Bathroom, Barbeque, Double Glazing, Domotics, Staff Accommodation, Basement. Furniture : Fully Furnished. Kitchen : Fully Fitted, Kitchen-Lounge. Parking : Covered, Private. Utilities : Electricity. Category : Golf, Holiday Homes, Luxury, Contemporary.