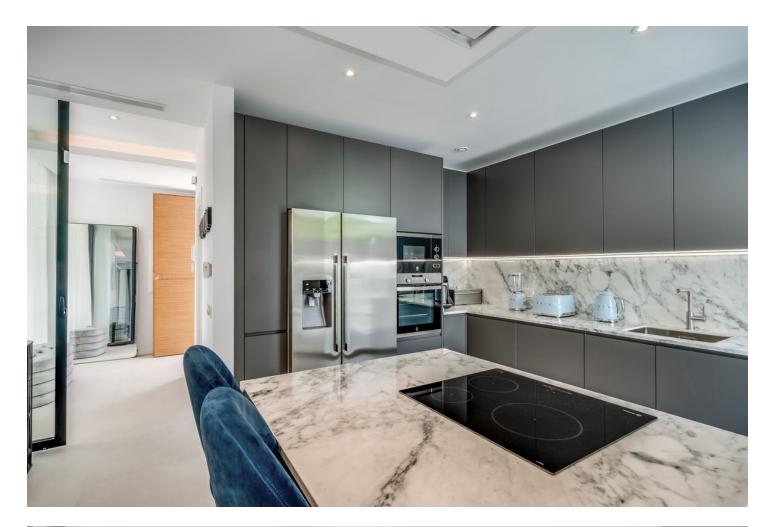

Detached Villa, Atalaya, Costa del Sol. 5 Bedrooms, 5 Bathrooms, Built 360 m<sup>2</sup>, Terrace 140 m<sup>2</sup>, Garden/Plot 490 m<sup>2</sup>. Setting : Frontline Golf, Close To Golf, Close To Shops, Close To Town, Close To Schools. Orientation : East. Condition : Excellent, New Construction. Pool : Private, Heated. Climate Control : Air Conditioning, Hot A/C, Cold A/C. Views : Golf, Garden, Pool. Features : Covered Terrace, Fitted Wardrobes, Private Terrace, Solarium, Satellite TV, WiFi, Games Room, Storage Room, Utility Room, Ensuite Bathroom, Barbeque, Double Glazing, Domotics, Staff Accommodation, Basement. Furniture : Fully Furnished. Kitchen : Fully Fitted, Kitchen-Lounge. Parking : Covered, Private. Utilities : Electricity. Category : Golf, Holiday Homes, Luxury, Contemporary.