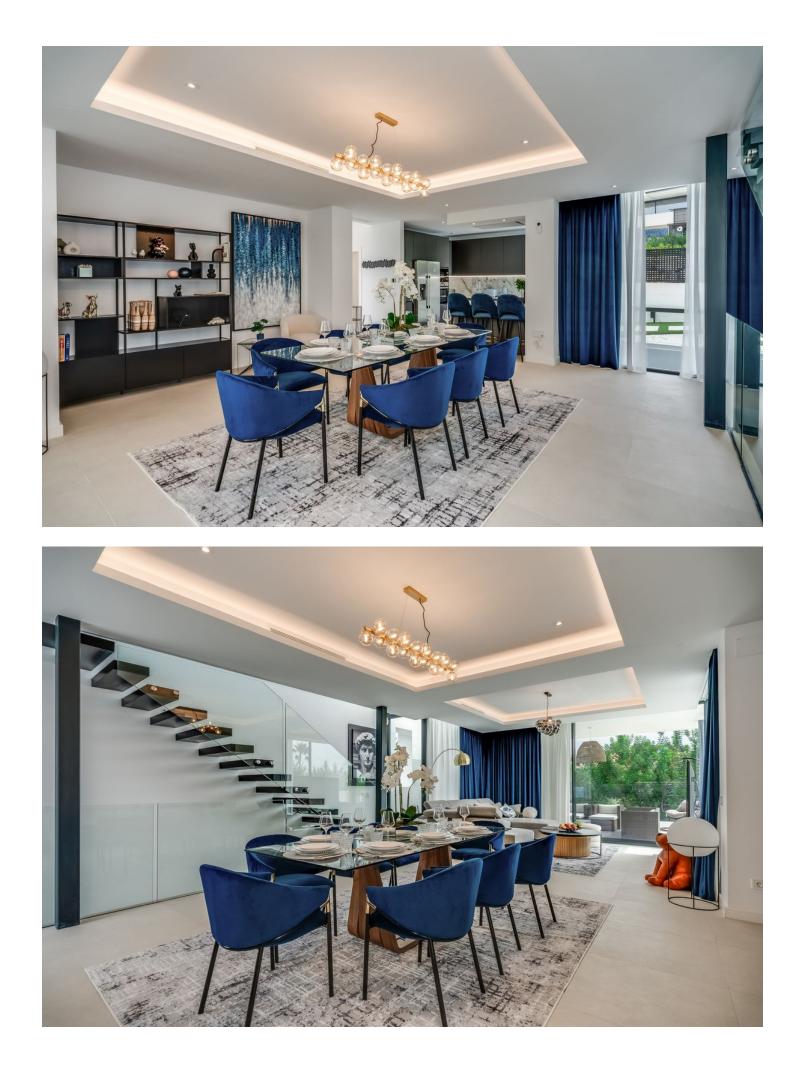

Detached Villa, Atalaya, Costa del Sol. 5 Bedrooms, 5 Bathrooms, Built 360 m<sup>2</sup>, Terrace 140 m<sup>2</sup>, Garden/Plot 490 m<sup>2</sup>. Setting : Frontline Golf, Close To Golf, Close To Shops, Close To Town, Close To Schools. Orientation : East. Condition : Excellent, New Construction. Pool : Private, Heated. Climate Control : Air Conditioning, Hot A/C, Cold A/C. Views : Golf, Garden, Pool. Features : Covered Terrace, Fitted Wardrobes, Private Terrace, Solarium, Satellite TV, WiFi, Games Room, Storage Room, Utility Room, Ensuite Bathroom, Barbeque, Double Glazing, Domotics, Staff Accommodation, Basement. Furniture : Fully Furnished. Kitchen : Fully Fitted, Kitchen-Lounge. Parking : Covered, Private. Utilities : Electricity. Category : Golf, Holiday Homes, Luxury, Contemporary.