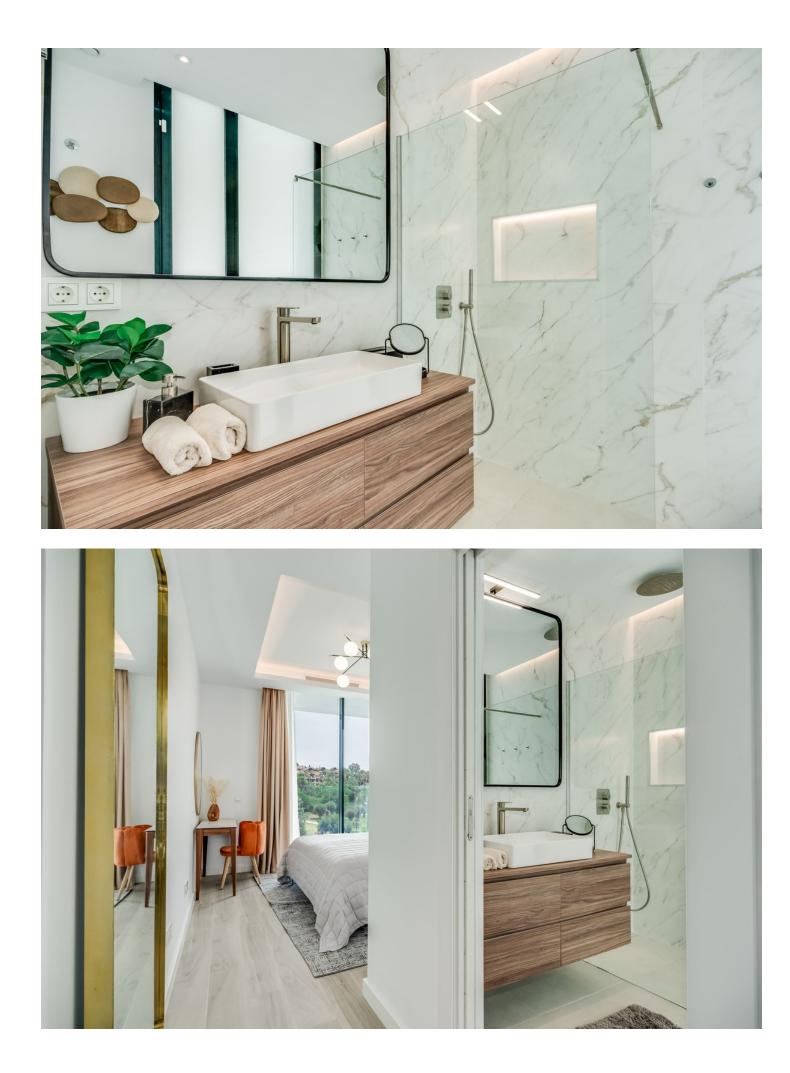

Detached Villa, Atalaya, Costa del Sol. 5 Bedrooms, 5 Bathrooms, Built 360 m<sup>2</sup>, Terrace 140 m<sup>2</sup>, Garden/Plot 490 m<sup>2</sup>. Setting : Frontline Golf, Close To Golf, Close To Shops, Close To Town, Close To Schools. Orientation : East. Condition : Excellent, New Construction. Pool : Private, Heated. Climate Control : Air Conditioning, Hot A/C, Cold A/C. Views : Golf, Garden, Pool. Features : Covered Terrace, Fitted Wardrobes, Private Terrace, Solarium, Satellite TV, WiFi, Games Room, Storage Room, Utility Room, Ensuite Bathroom, Barbeque, Double Glazing, Domotics, Staff Accommodation, Basement. Furniture : Fully Furnished. Kitchen : Fully Fitted, Kitchen-Lounge. Parking : Covered, Private. Utilities : Electricity. Category : Golf, Holiday Homes, Luxury, Contemporary.