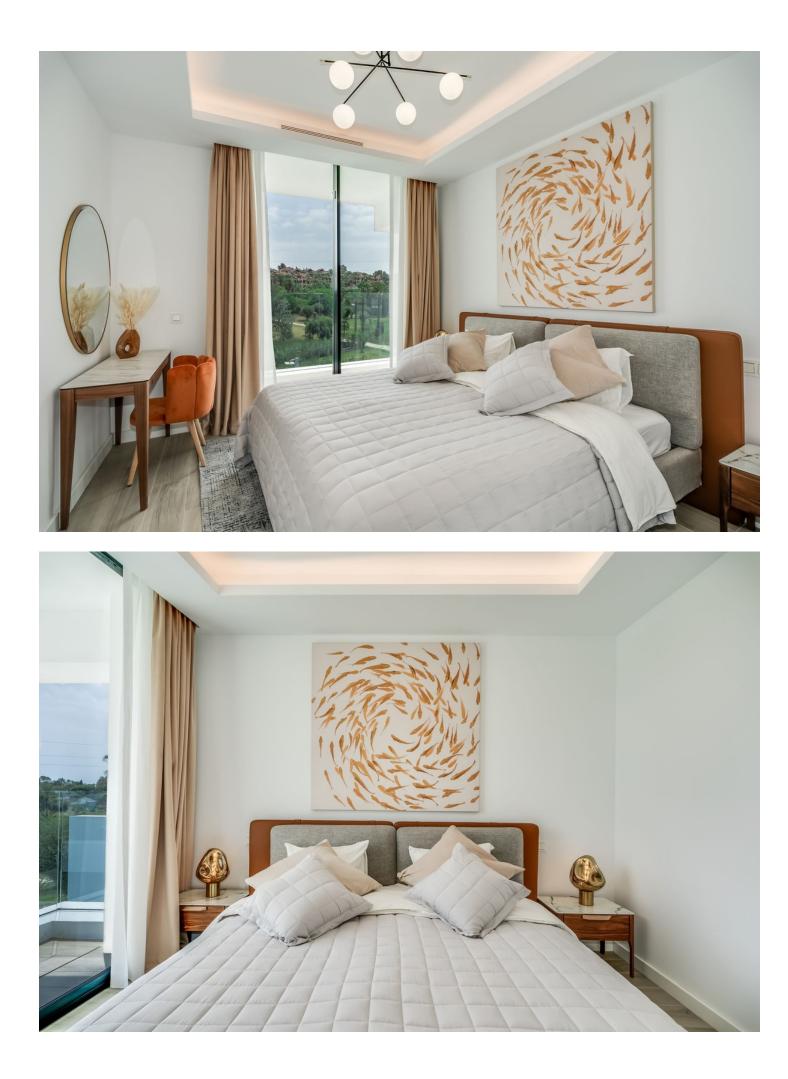

Detached Villa, Atalaya, Costa del Sol. 5 Bedrooms, 5 Bathrooms, Built 360 m<sup>2</sup>, Terrace 140 m<sup>2</sup>, Garden/Plot 490 m<sup>2</sup>. Setting : Frontline Golf, Close To Golf, Close To Shops, Close To Town, Close To Schools. Orientation : East. Condition : Excellent, New Construction. Pool : Private, Heated. Climate Control : Air Conditioning, Hot A/C, Cold A/C. Views : Golf, Garden, Pool. Features : Covered Terrace, Fitted Wardrobes, Private Terrace, Solarium, Satellite TV, WiFi, Games Room, Storage Room, Utility Room, Ensuite Bathroom, Barbeque, Double Glazing, Domotics, Staff Accommodation, Basement. Furniture : Fully Furnished. Kitchen : Fully Fitted, Kitchen-Lounge. Parking : Covered, Private. Utilities : Electricity. Category : Golf, Holiday Homes, Luxury, Contemporary.