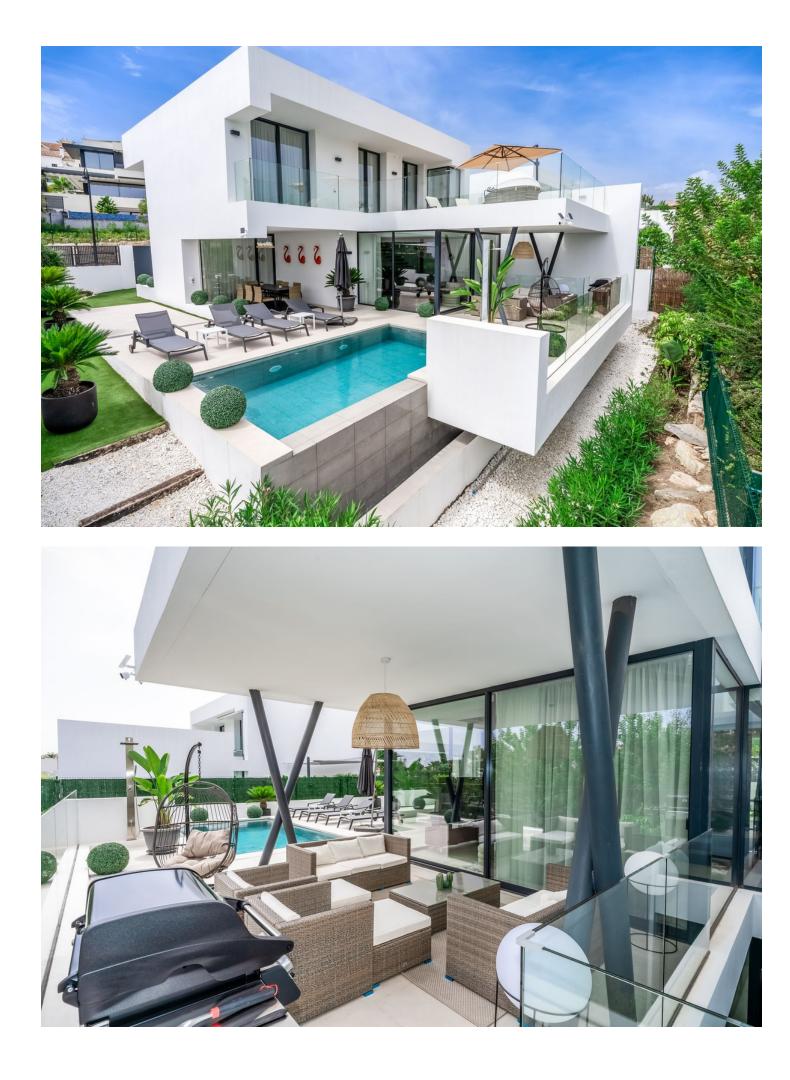

Detached Villa, Atalaya, Costa del Sol. 5 Bedrooms, 5 Bathrooms, Built 360 m<sup>2</sup>, Terrace 140 m<sup>2</sup>, Garden/Plot 490 m<sup>2</sup>. Setting : Frontline Golf, Close To Golf, Close To Shops, Close To Town, Close To Schools. Orientation : East. Condition : Excellent, New Construction. Pool : Private, Heated. Climate Control : Air Conditioning, Hot A/C, Cold A/C. Views : Golf, Garden, Pool. Features : Covered Terrace, Fitted Wardrobes, Private Terrace, Solarium, Satellite TV, WiFi, Games Room, Storage Room, Utility Room, Ensuite Bathroom, Barbeque, Double Glazing, Domotics, Staff Accommodation, Basement. Furniture : Fully Furnished. Kitchen : Fully Fitted, Kitchen-Lounge. Parking : Covered, Private. Utilities : Electricity. Category : Golf, Holiday Homes, Luxury, Contemporary.