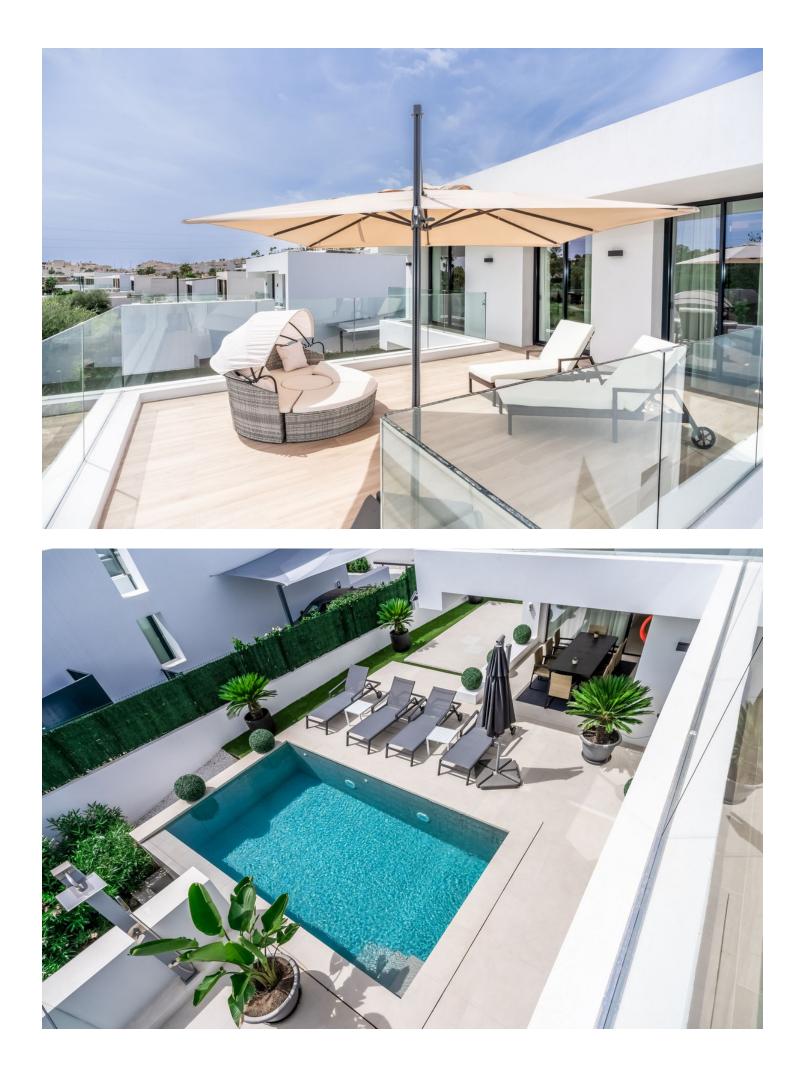

Detached Villa, Atalaya, Costa del Sol. 5 Bedrooms, 5 Bathrooms, Built 360 m<sup>2</sup>, Terrace 140 m<sup>2</sup>, Garden/Plot 490 m<sup>2</sup>. Setting : Frontline Golf, Close To Golf, Close To Shops, Close To Town, Close To Schools. Orientation : East. Condition : Excellent, New Construction. Pool : Private, Heated. Climate Control : Air Conditioning, Hot A/C, Cold A/C. Views : Golf, Garden, Pool. Features : Covered Terrace, Fitted Wardrobes, Private Terrace, Solarium, Satellite TV, WiFi, Games Room, Storage Room, Utility Room, Ensuite Bathroom, Barbeque, Double Glazing, Domotics, Staff Accommodation, Basement. Furniture : Fully Furnished. Kitchen : Fully Fitted, Kitchen-Lounge. Parking : Covered, Private. Utilities : Electricity. Category : Golf, Holiday Homes, Luxury, Contemporary.