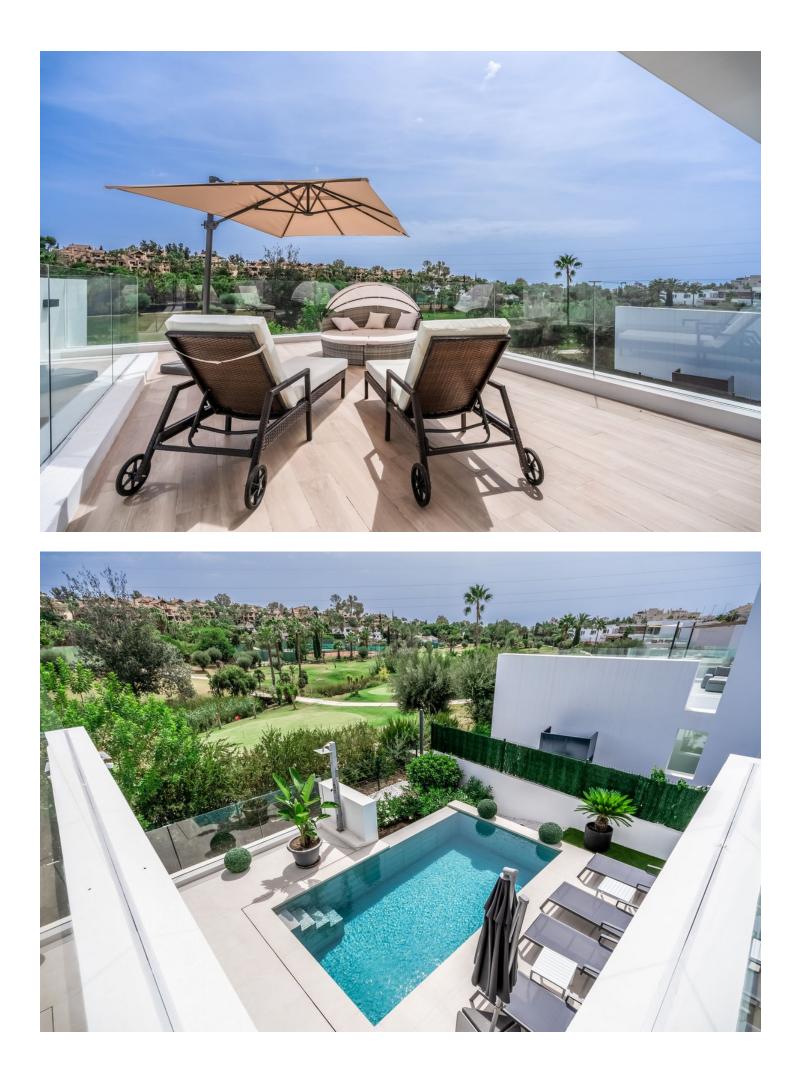

Detached Villa, Atalaya, Costa del Sol. 5 Bedrooms, 5 Bathrooms, Built 360 m<sup>2</sup>, Terrace 140 m<sup>2</sup>, Garden/Plot 490 m<sup>2</sup>. Setting : Frontline Golf, Close To Golf, Close To Shops, Close To Town, Close To Schools. Orientation : East. Condition : Excellent, New Construction. Pool : Private, Heated. Climate Control : Air Conditioning, Hot A/C, Cold A/C. Views : Golf, Garden, Pool. Features : Covered Terrace, Fitted Wardrobes, Private Terrace, Solarium, Satellite TV, WiFi, Games Room, Storage Room, Utility Room, Ensuite Bathroom, Barbeque, Double Glazing, Domotics, Staff Accommodation, Basement. Furniture : Fully Furnished. Kitchen : Fully Fitted, Kitchen-Lounge. Parking : Covered, Private. Utilities : Electricity. Category : Golf, Holiday Homes, Luxury, Contemporary.