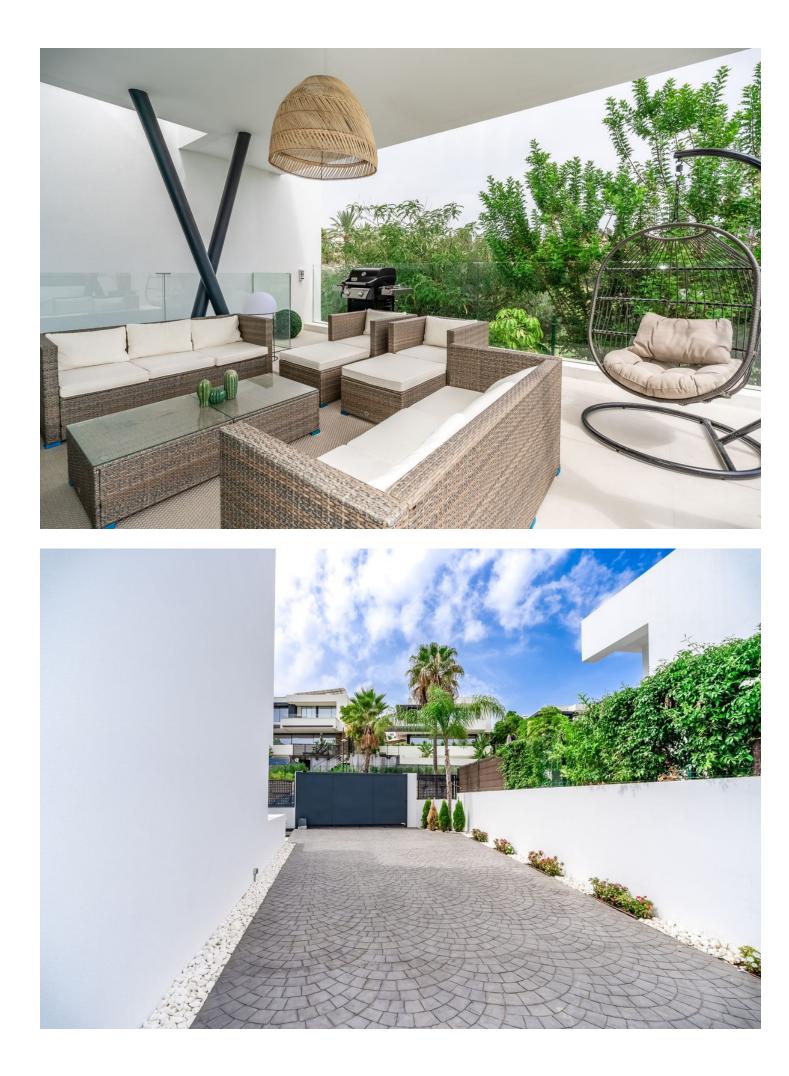

Detached Villa, Atalaya, Costa del Sol. 5 Bedrooms, 5 Bathrooms, Built 360 m<sup>2</sup>, Terrace 140 m<sup>2</sup>, Garden/Plot 490 m<sup>2</sup>. Setting : Frontline Golf, Close To Golf, Close To Shops, Close To Town, Close To Schools. Orientation : East. Condition : Excellent, New Construction. Pool : Private, Heated. Climate Control : Air Conditioning, Hot A/C, Cold A/C. Views : Golf, Garden, Pool. Features : Covered Terrace, Fitted Wardrobes, Private Terrace, Solarium, Satellite TV, WiFi, Games Room, Storage Room, Utility Room, Ensuite Bathroom, Barbeque, Double Glazing, Domotics, Staff Accommodation, Basement. Furniture : Fully Furnished. Kitchen : Fully Fitted, Kitchen-Lounge. Parking : Covered, Private. Utilities : Electricity. Category : Golf, Holiday Homes, Luxury, Contemporary.