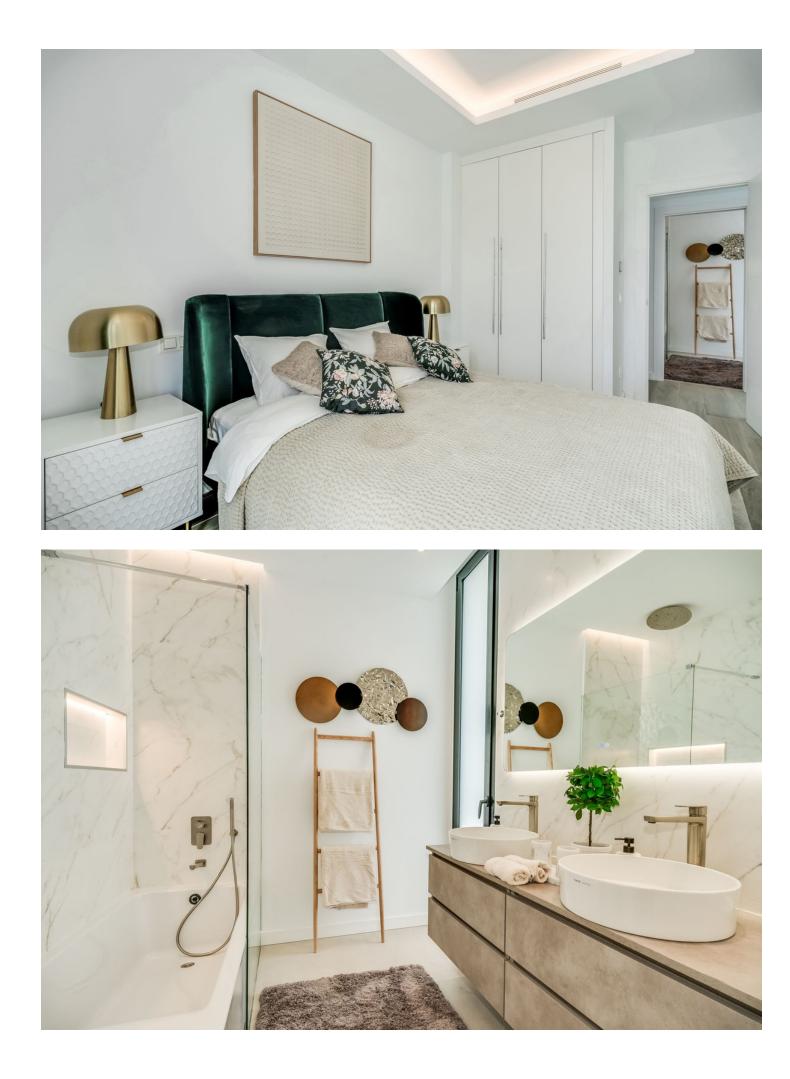

Detached Villa, Atalaya, Costa del Sol. 5 Bedrooms, 5 Bathrooms, Built 360 m<sup>2</sup>, Terrace 140 m<sup>2</sup>, Garden/Plot 490 m<sup>2</sup>. Setting : Frontline Golf, Close To Golf, Close To Shops, Close To Town, Close To Schools. Orientation : East. Condition : Excellent, New Construction. Pool : Private, Heated. Climate Control : Air Conditioning, Hot A/C, Cold A/C. Views : Golf, Garden, Pool. Features : Covered Terrace, Fitted Wardrobes, Private Terrace, Solarium, Satellite TV, WiFi, Games Room, Storage Room, Utility Room, Ensuite Bathroom, Barbeque, Double Glazing, Domotics, Staff Accommodation, Basement. Furniture : Fully Furnished. Kitchen : Fully Fitted, Kitchen-Lounge. Parking : Covered, Private. Utilities : Electricity. Category : Golf, Holiday Homes, Luxury, Contemporary.