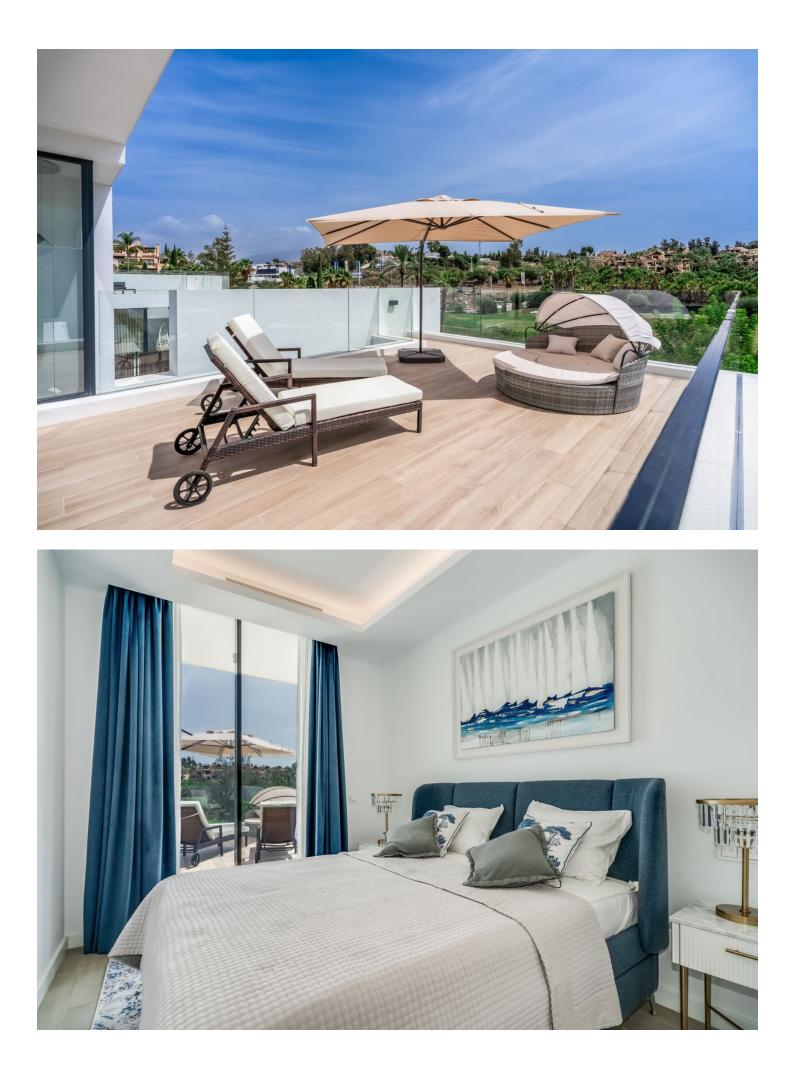

Detached Villa, Atalaya, Costa del Sol. 5 Bedrooms, 5 Bathrooms, Built 360 m<sup>2</sup>, Terrace 140 m<sup>2</sup>, Garden/Plot 490 m<sup>2</sup>. Setting : Frontline Golf, Close To Golf, Close To Shops, Close To Town, Close To Schools. Orientation : East. Condition : Excellent, New Construction. Pool : Private, Heated. Climate Control : Air Conditioning, Hot A/C, Cold A/C. Views : Golf, Garden, Pool. Features : Covered Terrace, Fitted Wardrobes, Private Terrace, Solarium, Satellite TV, WiFi, Games Room, Storage Room, Utility Room, Ensuite Bathroom, Barbeque, Double Glazing, Domotics, Staff Accommodation, Basement. Furniture : Fully Furnished. Kitchen : Fully Fitted, Kitchen-Lounge. Parking : Covered, Private. Utilities : Electricity. Category : Golf, Holiday Homes, Luxury, Contemporary.