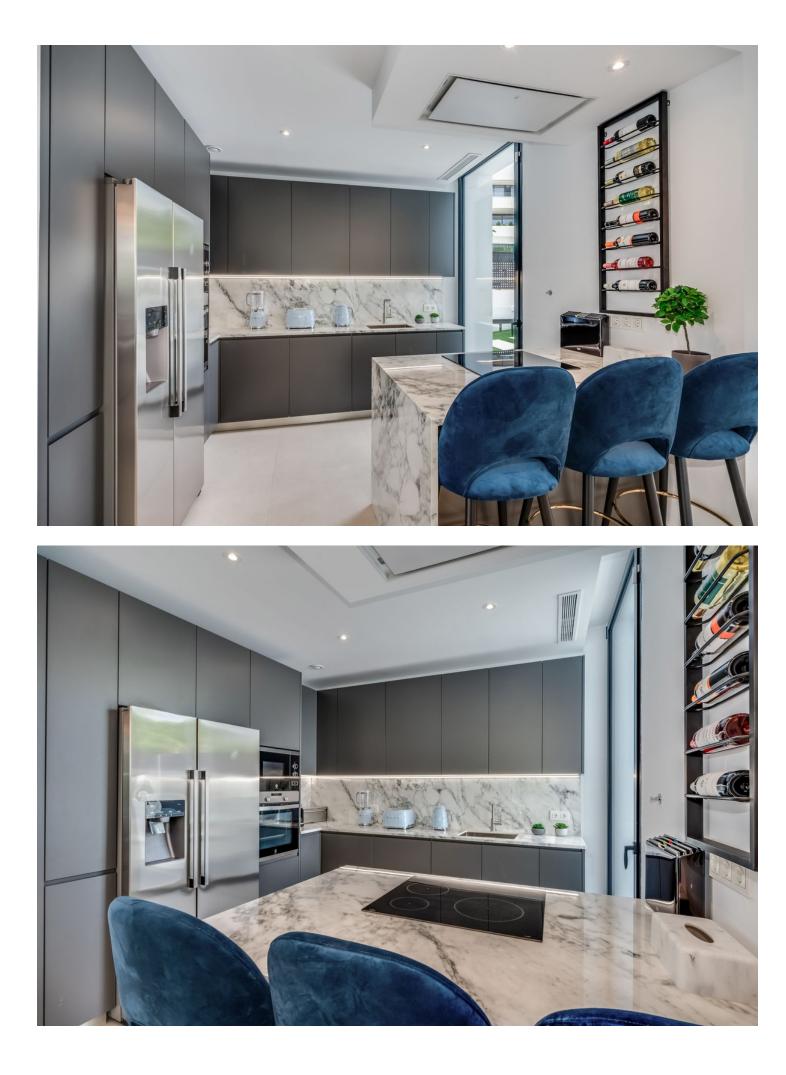

Detached Villa, Atalaya, Costa del Sol. 5 Bedrooms, 5 Bathrooms, Built 360 m<sup>2</sup>, Terrace 140 m<sup>2</sup>, Garden/Plot 490 m<sup>2</sup>. Setting : Frontline Golf, Close To Golf, Close To Shops, Close To Town, Close To Schools. Orientation : East. Condition : Excellent, New Construction. Pool : Private, Heated. Climate Control : Air Conditioning, Hot A/C, Cold A/C. Views : Golf, Garden, Pool. Features : Covered Terrace, Fitted Wardrobes, Private Terrace, Solarium, Satellite TV, WiFi, Games Room, Storage Room, Utility Room, Ensuite Bathroom, Barbeque, Double Glazing, Domotics, Staff Accommodation, Basement. Furniture : Fully Furnished. Kitchen : Fully Fitted, Kitchen-Lounge. Parking : Covered, Private. Utilities : Electricity. Category : Golf, Holiday Homes, Luxury, Contemporary.