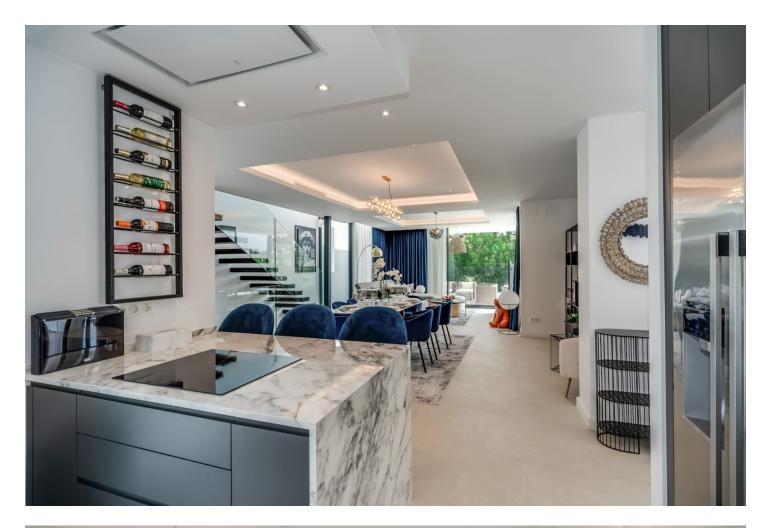

Detached Villa, Atalaya, Costa del Sol. 5 Bedrooms, 5 Bathrooms, Built 360 m<sup>2</sup>, Terrace 140 m<sup>2</sup>, Garden/Plot 490 m<sup>2</sup>. Setting : Frontline Golf, Close To Golf, Close To Shops, Close To Town, Close To Schools. Orientation : East. Condition : Excellent, New Construction. Pool : Private, Heated. Climate Control : Air Conditioning, Hot A/C, Cold A/C. Views : Golf, Garden, Pool. Features : Covered Terrace, Fitted Wardrobes, Private Terrace, Solarium, Satellite TV, WiFi, Games Room, Storage Room, Utility Room, Ensuite Bathroom, Barbeque, Double Glazing, Domotics, Staff Accommodation, Basement. Furniture : Fully Furnished. Kitchen : Fully Fitted, Kitchen-Lounge. Parking : Covered, Private. Utilities : Electricity. Category : Golf, Holiday Homes, Luxury, Contemporary.