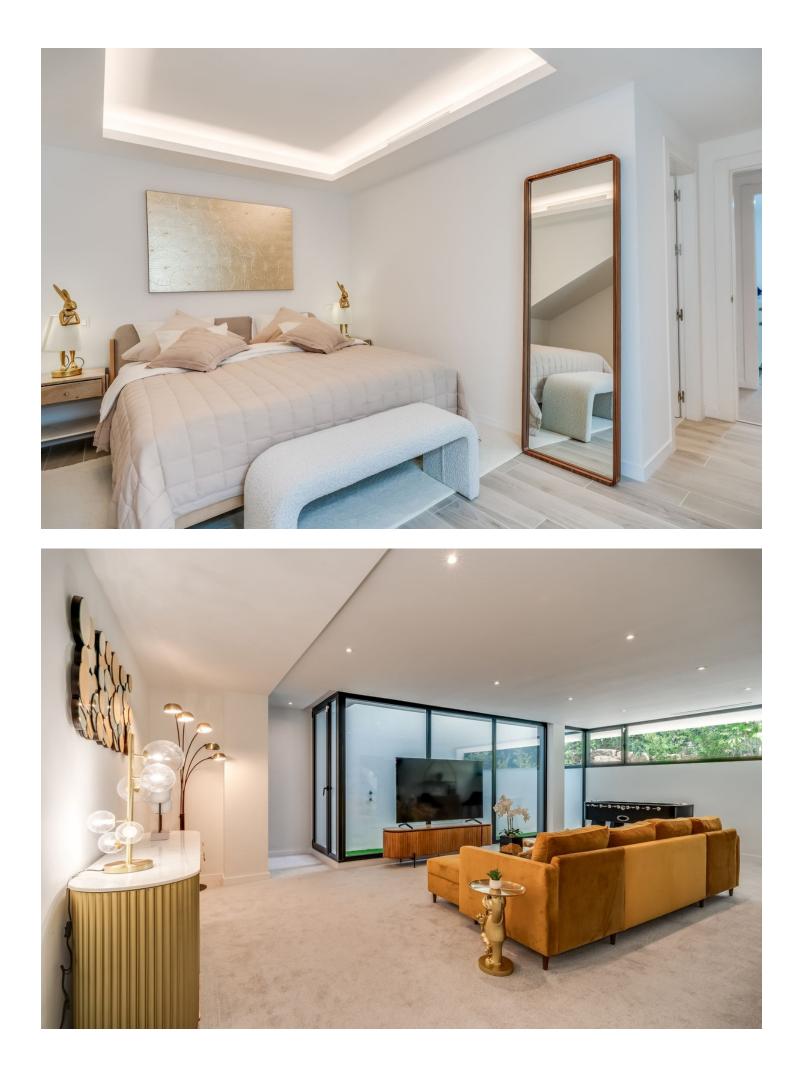

Detached Villa, Atalaya, Costa del Sol. 5 Bedrooms, 5 Bathrooms, Built 360 m<sup>2</sup>, Terrace 140 m<sup>2</sup>, Garden/Plot 490 m<sup>2</sup>. Setting : Frontline Golf, Close To Golf, Close To Shops, Close To Town, Close To Schools. Orientation : East. Condition : Excellent, New Construction. Pool : Private, Heated. Climate Control : Air Conditioning, Hot A/C, Cold A/C. Views : Golf, Garden, Pool. Features : Covered Terrace, Fitted Wardrobes, Private Terrace, Solarium, Satellite TV, WiFi, Games Room, Storage Room, Utility Room, Ensuite Bathroom, Barbeque, Double Glazing, Domotics, Staff Accommodation, Basement. Furniture : Fully Furnished. Kitchen : Fully Fitted, Kitchen-Lounge. Parking : Covered, Private. Utilities : Electricity. Category : Golf, Holiday Homes, Luxury, Contemporary.