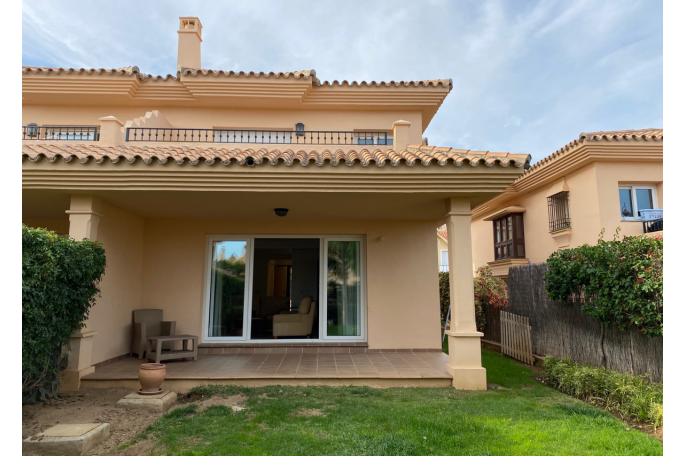

## Long Term Rental - House - Riviera del Sol 1.900€ / Month

www.mibgroup.es +34 662 58 96 58 info@mibgroup.es

Ref.-ID: MIBGR4824061 Riviera del Sol House

3

2

155 m2

50 m2

Good sized family home in a large community with two swimming pools, one is heated for use all year round. There is a gated parking space at the front of the house. Inside the house is furnished. The kitchen has dishwasher, fridge freezer, oven/hob and microwave, there is a separate small laundry room with the washing machine. Downstairs guest toilet. Bright living /dining room with decorative chimney place. There is a private gated garden. Upstairs are three bedrooms, the master has ensuite bathroom with full bath and walkin shower and large sunny terrace. It is essential for landlord references, spanish bank account and proof of income here in Spain, for income outside of Spain the documents would be studied by the landlord and an extra guarantee payment would be required.