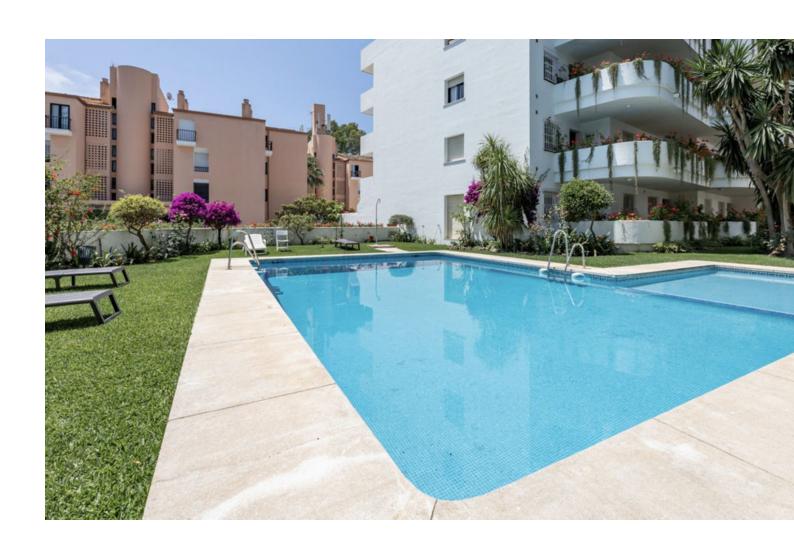

## Long Term Rental - Apartment - Nueva Andalucía 2.000€ / Month

www.mibgroup.es +34 662 58 96 58 info@mibgroup.es

Ref.-ID: MIBGR4824748 Nueva Andalucía Apartment

2

2

100 m2

Walking distance to Puerto Banus, close by to all amenities in Nueva Andalucia. No car necessary however if you do drive there is the possibility of parking in the community car park. The community also has a swimming pool and communal gardens. The hot water is included. There is fibre optic available. The apartment has two bedrooms and is fully furnished. There is a separate kitchen, good sized lounge and dining room. There terrace is large.

| Setting Close To Golf Close To Shops Close To Sea Urbanisation | <b>Orientation</b> South                                                                   | <b>Condition</b> Excellent | <b>Pool</b> Communal    |
|----------------------------------------------------------------|--------------------------------------------------------------------------------------------|----------------------------|-------------------------|
| <b>Views</b> Garden                                            | Features Covered Terrace Lift Fitted Wardrobes Near Transport Ensuite Bathroom Fiber Optic | Furniture Fully Furnished  | Kitchen<br>Fully Fitted |
| Garden Communal Private                                        | Parking  More Than One  Communal                                                           |                            |                         |