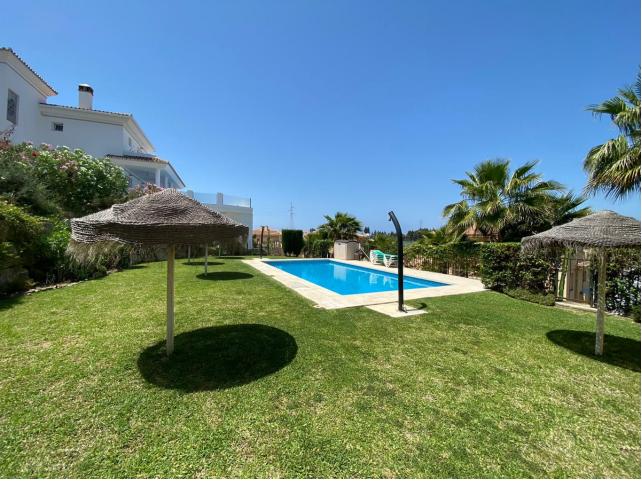

## Long Term Rental - House - Riviera del Sol 1.900€ / Month

www.mibgroup.es +34 662 58 96 58 info@mibgroup.es

Ref.-ID: MIBGR4824766 Riviera del Sol House

3

2.5

200 m2

Modern townhouse in a quiet residential area. The house has three bedrooms two bathrooms and guest toilet. There is a community swimming pool and pretty gardens. Allocated underground parking space. The house is built on two levels plus solarium. Great kitchen with all appliances. Large terraces and bbq is allowed. Unfurnished property. Three bedrooms all with fitted wardrobes. AC units in all bedrooms and living room. Fireplace. Walking distance to some restaurants. Easy commuting as close to the toll road entrance.

| Setting Close To Golf Close To Sea Close To Schools Urbanisation | Orientation South East South West                                                                                         | <b>Condition</b> Excellent | Pool Communal        |
|------------------------------------------------------------------|---------------------------------------------------------------------------------------------------------------------------|----------------------------|----------------------|
| Climate Control  Air Conditioning  Hot A/C  Cold A/C             | Features Fitted Wardrobes Near Transport Private Terrace Solarium Ensuite Bathroom Double Glazing Near Church Fiber Optic | Furniture Not Furnished    | Kitchen Fully Fitted |
| Security Gated Complex Entry Phone                               | Parking Underground                                                                                                       |                            |                      |