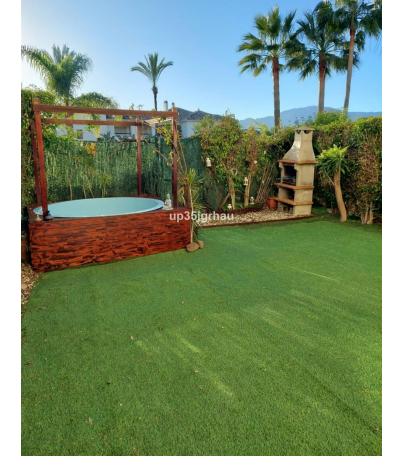

Long Term Rental - Apartment - Selwo 1.500€ / Month www.mibgroup.es +34 662 58 96 58 info@mibgroup.es Selwo

1500/MONTH LONG TERM RENTAL OFFER . BETWEEN ESTEPONA AND MARBELLA. IT HAS 2 BEDROOMS, 2 BATHROOMS, PRIVATE UNDERGROUND GARAGE AND STORAGE ROOM, AIR CONDITIONING, PRIVATE GARDEN WITH PRIVATE MINI POOL, BARBECUE, FURNISHED, BETWEEN ESTEPONA AND MARBELLA. GATED URBANIZATION WITH GARDENS, SWIMMING POOLS, PADEL COURT, ETC ... A FEW MINUTES FROM THE BEACH AND HOSPITEN, IT HAS SHOPS NEARBY AND A SCHOOL BUS STOP. Oportunity in selwo "Best place Estepona" Ground Floor Apartment, Selwo, Costa del Sol. 2 Bedrooms, 2 Bathrooms, Built 95 m<sup>2</sup>, Terrace 80 m<sup>2</sup>, Garden/Plot 80 m<sup>2</sup>. Setting : Urbanisation. Orientation : South. Condition : Excellent. Pool : Communal, Private, Children`s Pool. Climate Control : Air Conditioning. Views : Panoramic, Garden. Features : Covered Terrace, Lift, Fitted Wardrobes, Near Transport, Private Terrace, Satellite TV, WiFi, Paddle Tennis, Storage Room, Utility Room, Ensuite Bathroom, Access for people with reduced mobility, Marble Flooring, Double Glazing, Near Church, Fiber Optic, Handicap access. Furniture : Fully Furnished. Kitchen : Fully Fitted. Garden : Communal, Private. Security : Gated Complex, Entry Phone. Parking : Underground, Garage, Private. Utilities : Electricity, Drinkable Water. Category : Bargain, Beachfront, Cheap, Golf, Investment, Luxury.