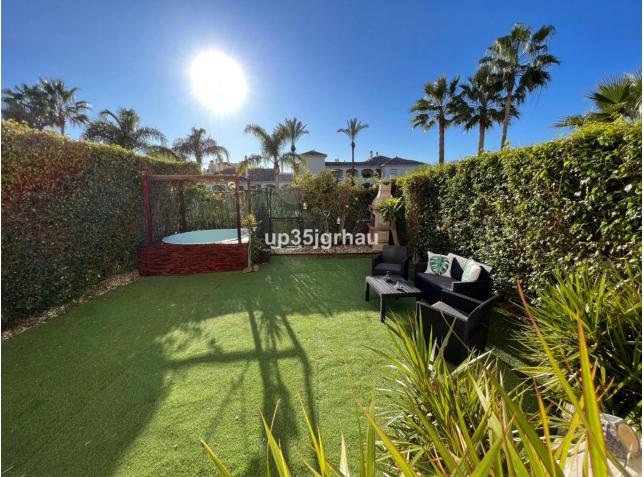

Long Term Rental - Apartment - Selwo 1.500€ / Month www.mibgroup.es +34 662 58 96 58 info@mibgroup.es Selwo

1500/MONTH LONG TERM RENTAL OFFER . BETWEEN ESTEPONA AND MARBELLA. IT HAS 2 BEDROOMS, 2 BATHROOMS, PRIVATE UNDERGROUND GARAGE AND STORAGE ROOM, AIR CONDITIONING, PRIVATE GARDEN WITH PRIVATE MINI POOL, BARBECUE, FURNISHED, BETWEEN ESTEPONA AND MARBELLA. GATED URBANIZATION WITH GARDENS, SWIMMING POOLS, PADEL COURT, ETC ... A FEW MINUTES FROM THE BEACH AND HOSPITEN, IT HAS SHOPS NEARBY AND A SCHOOL BUS STOP. Oportunity in selwo "Best place Estepona" Ground Floor Apartment, Selwo, Costa del Sol. 2 Bedrooms, 2 Bathrooms, Built 95 m<sup>2</sup>, Terrace 80 m<sup>2</sup>, Garden/Plot 80 m<sup>2</sup>. Setting : Urbanisation. Orientation : South. Condition : Excellent. Pool : Communal, Private, Children`s Pool. Climate Control : Air Conditioning. Views : Panoramic, Garden. Features : Covered Terrace, Lift, Fitted Wardrobes, Near Transport, Private Terrace, Satellite TV, WiFi, Paddle Tennis, Storage Room, Utility Room, Ensuite Bathroom, Access for people with reduced mobility, Marble Flooring, Double Glazing, Near Church, Fiber Optic, Handicap access. Furniture : Fully Furnished. Kitchen : Fully Fitted. Garden : Communal, Private. Security : Gated Complex, Entry Phone. Parking : Underground, Garage, Private. Utilities : Electricity, Drinkable Water. Category : Bargain, Beachfront, Cheap, Golf, Investment, Luxury.