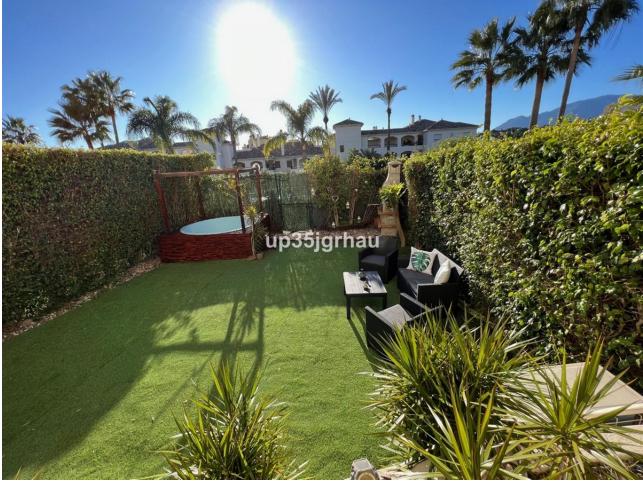

Long Term Rental - Apartment - Selwo 1.500€ / Month www.mibgroup.es +34 662 58 96 58 info@mibgroup.es Selwo

1500/MONTH LONG TERM RENTAL OFFER . BETWEEN ESTEPONA AND MARBELLA. IT HAS 2 BEDROOMS, 2 BATHROOMS, PRIVATE UNDERGROUND GARAGE AND STORAGE ROOM, AIR CONDITIONING, PRIVATE GARDEN WITH PRIVATE MINI POOL, BARBECUE, FURNISHED, BETWEEN ESTEPONA AND MARBELLA. GATED URBANIZATION WITH GARDENS, SWIMMING POOLS, PADEL COURT, ETC ... A FEW MINUTES FROM THE BEACH AND HOSPITEN, IT HAS SHOPS NEARBY AND A SCHOOL BUS STOP. Oportunity in selwo "Best place Estepona" Ground Floor Apartment, Selwo, Costa del Sol. 2 Bedrooms, 2 Bathrooms, Built 95 m<sup>2</sup>, Terrace 80 m<sup>2</sup>, Garden/Plot 80 m<sup>2</sup>. Setting : Urbanisation. Orientation : South. Condition : Excellent. Pool : Communal, Private, Children`s Pool. Climate Control : Air Conditioning. Views : Panoramic, Garden. Features : Covered Terrace, Lift, Fitted Wardrobes, Near Transport, Private Terrace, Satellite TV, WiFi, Paddle Tennis, Storage Room, Utility Room, Ensuite Bathroom, Access for people with reduced mobility, Marble Flooring, Double Glazing, Near Church, Fiber Optic, Handicap access. Furniture : Fully Furnished. Kitchen : Fully Fitted. Garden : Communal, Private. Security : Gated Complex, Entry Phone. Parking : Underground, Garage, Private. Utilities : Electricity, Drinkable Water. Category : Bargain, Beachfront, Cheap, Golf, Investment, Luxury.