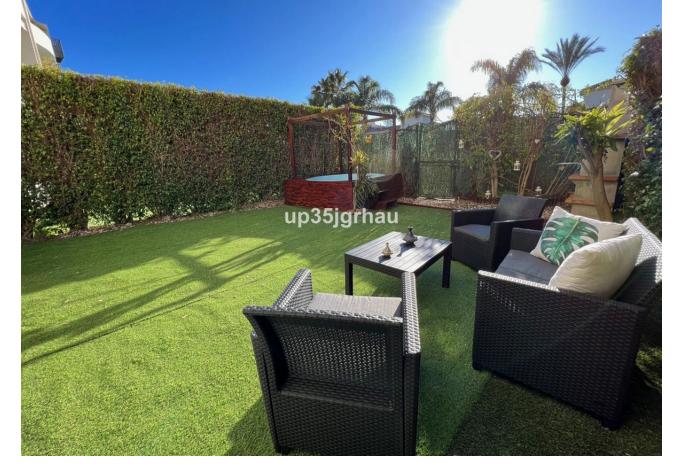

Long Term Rental - Apartment - Selwo 1.500€ / Month www.mibgroup.es +34 662 58 96 58 info@mibgroup.es Selwo

1500/MONTH LONG TERM RENTAL OFFER . BETWEEN ESTEPONA AND MARBELLA. IT HAS 2 BEDROOMS, 2 BATHROOMS, PRIVATE UNDERGROUND GARAGE AND STORAGE ROOM, AIR CONDITIONING, PRIVATE GARDEN WITH PRIVATE MINI POOL, BARBECUE, FURNISHED, BETWEEN ESTEPONA AND MARBELLA. GATED URBANIZATION WITH GARDENS, SWIMMING POOLS, PADEL COURT, ETC ... A FEW MINUTES FROM THE BEACH AND HOSPITEN, IT HAS SHOPS NEARBY AND A SCHOOL BUS STOP. Oportunity in selwo "Best place Estepona" Ground Floor Apartment, Selwo, Costa del Sol. 2 Bedrooms, 2 Bathrooms, Built 95 m<sup>2</sup>, Terrace 80 m<sup>2</sup>, Garden/Plot 80 m<sup>2</sup>. Setting : Urbanisation. Orientation : South. Condition : Excellent. Pool : Communal, Private, Children`s Pool. Climate Control : Air Conditioning. Views : Panoramic, Garden. Features : Covered Terrace, Lift, Fitted Wardrobes, Near Transport, Private Terrace, Satellite TV, WiFi, Paddle Tennis, Storage Room, Utility Room, Ensuite Bathroom, Access for people with reduced mobility, Marble Flooring, Double Glazing, Near Church, Fiber Optic, Handicap access. Furniture : Fully Furnished. Kitchen : Fully Fitted. Garden : Communal, Private. Security : Gated Complex, Entry Phone. Parking : Underground, Garage, Private. Utilities : Electricity, Drinkable Water. Category : Bargain, Beachfront, Cheap, Golf, Investment, Luxury.