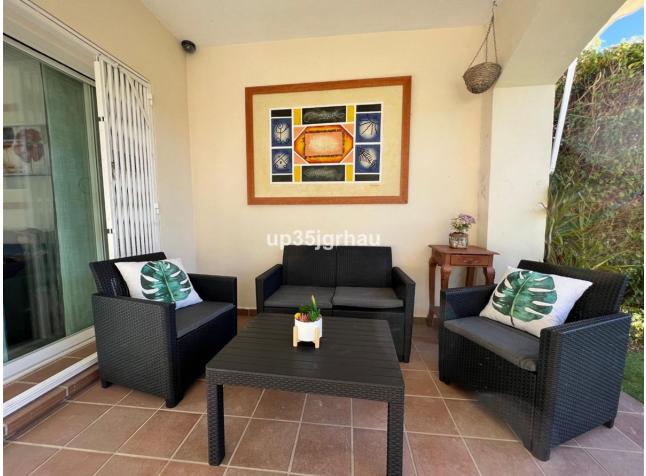

Long Term Rental - Apartment - Selwo 1.500€ / Month www.mibgroup.es +34 662 58 96 58 info@mibgroup.es Selwo

1500/MONTH LONG TERM RENTAL OFFER . BETWEEN ESTEPONA AND MARBELLA. IT HAS 2 BEDROOMS, 2 BATHROOMS, PRIVATE UNDERGROUND GARAGE AND STORAGE ROOM, AIR CONDITIONING, PRIVATE GARDEN WITH PRIVATE MINI POOL, BARBECUE, FURNISHED, BETWEEN ESTEPONA AND MARBELLA. GATED URBANIZATION WITH GARDENS, SWIMMING POOLS, PADEL COURT, ETC ... A FEW MINUTES FROM THE BEACH AND HOSPITEN, IT HAS SHOPS NEARBY AND A SCHOOL BUS STOP. Oportunity in selwo "Best place Estepona" Ground Floor Apartment, Selwo, Costa del Sol. 2 Bedrooms, 2 Bathrooms, Built 95 m<sup>2</sup>, Terrace 80 m<sup>2</sup>, Garden/Plot 80 m<sup>2</sup>. Setting : Urbanisation. Orientation : South. Condition : Excellent. Pool : Communal, Private, Children`s Pool. Climate Control : Air Conditioning. Views : Panoramic, Garden. Features : Covered Terrace, Lift, Fitted Wardrobes, Near Transport, Private Terrace, Satellite TV, WiFi, Paddle Tennis, Storage Room, Utility Room, Ensuite Bathroom, Access for people with reduced mobility, Marble Flooring, Double Glazing, Near Church, Fiber Optic, Handicap access. Furniture : Fully Furnished. Kitchen : Fully Fitted. Garden : Communal, Private. Security : Gated Complex, Entry Phone. Parking : Underground, Garage, Private. Utilities : Electricity, Drinkable Water. Category : Bargain, Beachfront, Cheap, Golf, Investment, Luxury.