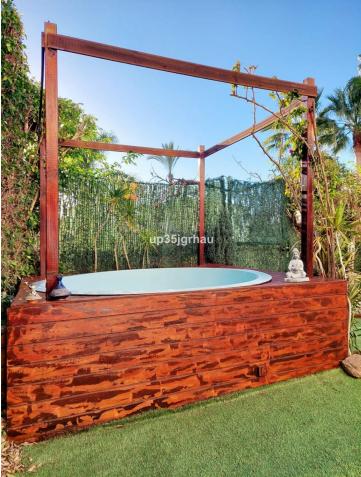

Long Term Rental - Apartment - Selwo 1.500€ / Month www.mibgroup.es +34 662 58 96 58 info@mibgroup.es Selwo

1500/MONTH LONG TERM RENTAL OFFER . BETWEEN ESTEPONA AND MARBELLA. IT HAS 2 BEDROOMS, 2 BATHROOMS, PRIVATE UNDERGROUND GARAGE AND STORAGE ROOM, AIR CONDITIONING, PRIVATE GARDEN WITH PRIVATE MINI POOL, BARBECUE, FURNISHED, BETWEEN ESTEPONA AND MARBELLA. GATED URBANIZATION WITH GARDENS, SWIMMING POOLS, PADEL COURT, ETC ... A FEW MINUTES FROM THE BEACH AND HOSPITEN, IT HAS SHOPS NEARBY AND A SCHOOL BUS STOP. Oportunity in selwo "Best place Estepona" Ground Floor Apartment, Selwo, Costa del Sol. 2 Bedrooms, 2 Bathrooms, Built 95 m<sup>2</sup>, Terrace 80 m<sup>2</sup>, Garden/Plot 80 m<sup>2</sup>. Setting : Urbanisation. Orientation : South. Condition : Excellent. Pool : Communal, Private, Children`s Pool. Climate Control : Air Conditioning. Views : Panoramic, Garden. Features : Covered Terrace, Lift, Fitted Wardrobes, Near Transport, Private Terrace, Satellite TV, WiFi, Paddle Tennis, Storage Room, Utility Room, Ensuite Bathroom, Access for people with reduced mobility, Marble Flooring, Double Glazing, Near Church, Fiber Optic, Handicap access. Furniture : Fully Furnished. Kitchen : Fully Fitted. Garden : Communal, Private. Security : Gated Complex, Entry Phone. Parking : Underground, Garage, Private. Utilities : Electricity, Drinkable Water. Category : Bargain, Beachfront, Cheap, Golf, Investment, Luxury.