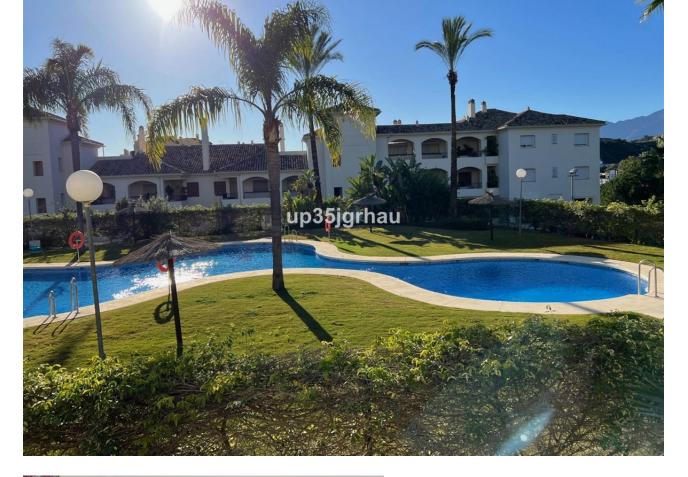

Long Term Rental - Apartment - Selwo 1.500€ / Month www.mibgroup.es +34 662 58 96 58 info@mibgroup.es Selwo

1500/MONTH LONG TERM RENTAL OFFER . BETWEEN ESTEPONA AND MARBELLA. IT HAS 2 BEDROOMS, 2 BATHROOMS, PRIVATE UNDERGROUND GARAGE AND STORAGE ROOM, AIR CONDITIONING, PRIVATE GARDEN WITH PRIVATE MINI POOL, BARBECUE, FURNISHED, BETWEEN ESTEPONA AND MARBELLA. GATED URBANIZATION WITH GARDENS, SWIMMING POOLS, PADEL COURT, ETC ... A FEW MINUTES FROM THE BEACH AND HOSPITEN, IT HAS SHOPS NEARBY AND A SCHOOL BUS STOP. Oportunity in selwo "Best place Estepona" Ground Floor Apartment, Selwo, Costa del Sol. 2 Bedrooms, 2 Bathrooms, Built 95 m<sup>2</sup>, Terrace 80 m<sup>2</sup>, Garden/Plot 80 m<sup>2</sup>. Setting : Urbanisation. Orientation : South. Condition : Excellent. Pool : Communal, Private, Children`s Pool. Climate Control : Air Conditioning. Views : Panoramic, Garden. Features : Covered Terrace, Lift, Fitted Wardrobes, Near Transport, Private Terrace, Satellite TV, WiFi, Paddle Tennis, Storage Room, Utility Room, Ensuite Bathroom, Access for people with reduced mobility, Marble Flooring, Double Glazing, Near Church, Fiber Optic, Handicap access. Furniture : Fully Furnished. Kitchen : Fully Fitted. Garden : Communal, Private. Security : Gated Complex, Entry Phone. Parking : Underground, Garage, Private. Utilities : Electricity, Drinkable Water. Category : Bargain, Beachfront, Cheap, Golf, Investment, Luxury.