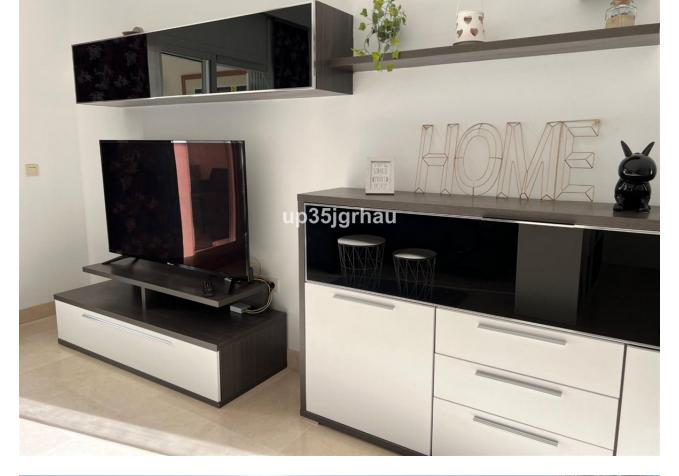

Long Term Rental - Apartment - Selwo 1.500€ / Month www.mibgroup.es +34 662 58 96 58 info@mibgroup.es Selwo

1500/MONTH LONG TERM RENTAL OFFER . BETWEEN ESTEPONA AND MARBELLA. IT HAS 2 BEDROOMS, 2 BATHROOMS, PRIVATE UNDERGROUND GARAGE AND STORAGE ROOM, AIR CONDITIONING, PRIVATE GARDEN WITH PRIVATE MINI POOL, BARBECUE, FURNISHED, BETWEEN ESTEPONA AND MARBELLA. GATED URBANIZATION WITH GARDENS, SWIMMING POOLS, PADEL COURT, ETC ... A FEW MINUTES FROM THE BEACH AND HOSPITEN, IT HAS SHOPS NEARBY AND A SCHOOL BUS STOP. Oportunity in selwo "Best place Estepona" Ground Floor Apartment, Selwo, Costa del Sol. 2 Bedrooms, 2 Bathrooms, Built 95 m<sup>2</sup>, Terrace 80 m<sup>2</sup>, Garden/Plot 80 m<sup>2</sup>. Setting : Urbanisation. Orientation : South. Condition : Excellent. Pool : Communal, Private, Children`s Pool. Climate Control : Air Conditioning. Views : Panoramic, Garden. Features : Covered Terrace, Lift, Fitted Wardrobes, Near Transport, Private Terrace, Satellite TV, WiFi, Paddle Tennis, Storage Room, Utility Room, Ensuite Bathroom, Access for people with reduced mobility, Marble Flooring, Double Glazing, Near Church, Fiber Optic, Handicap access. Furniture : Fully Furnished. Kitchen : Fully Fitted. Garden : Communal, Private. Security : Gated Complex, Entry Phone. Parking : Underground, Garage, Private. Utilities : Electricity, Drinkable Water. Category : Bargain, Beachfront, Cheap, Golf, Investment, Luxury.