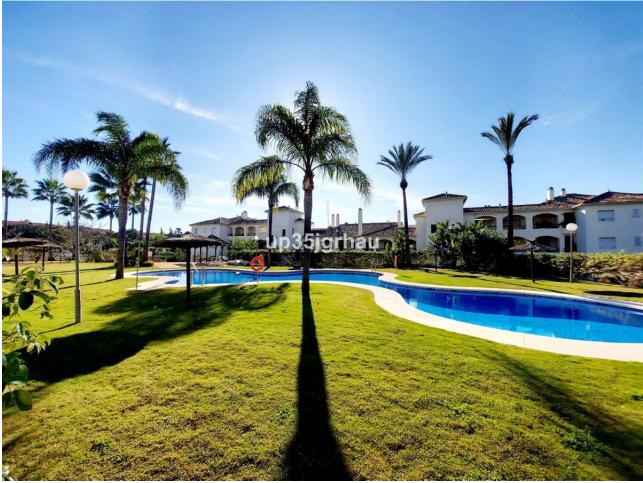

Long Term Rental - Apartment - Selwo 1.500€ / Month www.mibgroup.es +34 662 58 96 58 info@mibgroup.es Selwo

1500/MONTH LONG TERM RENTAL OFFER . BETWEEN ESTEPONA AND MARBELLA. IT HAS 2 BEDROOMS, 2 BATHROOMS, PRIVATE UNDERGROUND GARAGE AND STORAGE ROOM, AIR CONDITIONING, PRIVATE GARDEN WITH PRIVATE MINI POOL, BARBECUE, FURNISHED, BETWEEN ESTEPONA AND MARBELLA. GATED URBANIZATION WITH GARDENS, SWIMMING POOLS, PADEL COURT, ETC ... A FEW MINUTES FROM THE BEACH AND HOSPITEN, IT HAS SHOPS NEARBY AND A SCHOOL BUS STOP. Oportunity in selwo "Best place Estepona" Ground Floor Apartment, Selwo, Costa del Sol. 2 Bedrooms, 2 Bathrooms, Built 95 m<sup>2</sup>, Terrace 80 m<sup>2</sup>, Garden/Plot 80 m<sup>2</sup>. Setting : Urbanisation. Orientation : South. Condition : Excellent. Pool : Communal, Private, Children`s Pool. Climate Control : Air Conditioning. Views : Panoramic, Garden. Features : Covered Terrace, Lift, Fitted Wardrobes, Near Transport, Private Terrace, Satellite TV, WiFi, Paddle Tennis, Storage Room, Utility Room, Ensuite Bathroom, Access for people with reduced mobility, Marble Flooring, Double Glazing, Near Church, Fiber Optic, Handicap access. Furniture : Fully Furnished. Kitchen : Fully Fitted. Garden : Communal, Private. Security : Gated Complex, Entry Phone. Parking : Underground, Garage, Private. Utilities : Electricity, Drinkable Water. Category : Bargain, Beachfront, Cheap, Golf, Investment, Luxury.