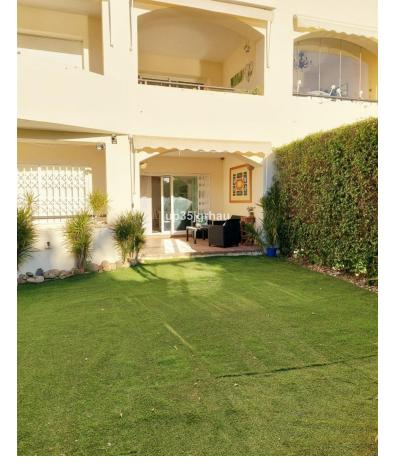

Long Term Rental - Apartment - Selwo 1.500€ / Month www.mibgroup.es +34 662 58 96 58 info@mibgroup.es Selwo

1500/MONTH LONG TERM RENTAL OFFER . BETWEEN ESTEPONA AND MARBELLA. IT HAS 2 BEDROOMS, 2 BATHROOMS, PRIVATE UNDERGROUND GARAGE AND STORAGE ROOM, AIR CONDITIONING, PRIVATE GARDEN WITH PRIVATE MINI POOL, BARBECUE, FURNISHED, BETWEEN ESTEPONA AND MARBELLA. GATED URBANIZATION WITH GARDENS, SWIMMING POOLS, PADEL COURT, ETC ... A FEW MINUTES FROM THE BEACH AND HOSPITEN, IT HAS SHOPS NEARBY AND A SCHOOL BUS STOP. Oportunity in selwo "Best place Estepona" Ground Floor Apartment, Selwo, Costa del Sol. 2 Bedrooms, 2 Bathrooms, Built 95 m<sup>2</sup>, Terrace 80 m<sup>2</sup>, Garden/Plot 80 m<sup>2</sup>. Setting : Urbanisation. Orientation : South. Condition : Excellent. Pool : Communal, Private, Children`s Pool. Climate Control : Air Conditioning. Views : Panoramic, Garden. Features : Covered Terrace, Lift, Fitted Wardrobes, Near Transport, Private Terrace, Satellite TV, WiFi, Paddle Tennis, Storage Room, Utility Room, Ensuite Bathroom, Access for people with reduced mobility, Marble Flooring, Double Glazing, Near Church, Fiber Optic, Handicap access. Furniture : Fully Furnished. Kitchen : Fully Fitted. Garden : Communal, Private. Security : Gated Complex, Entry Phone. Parking : Underground, Garage, Private. Utilities : Electricity, Drinkable Water. Category : Bargain, Beachfront, Cheap, Golf, Investment, Luxury.