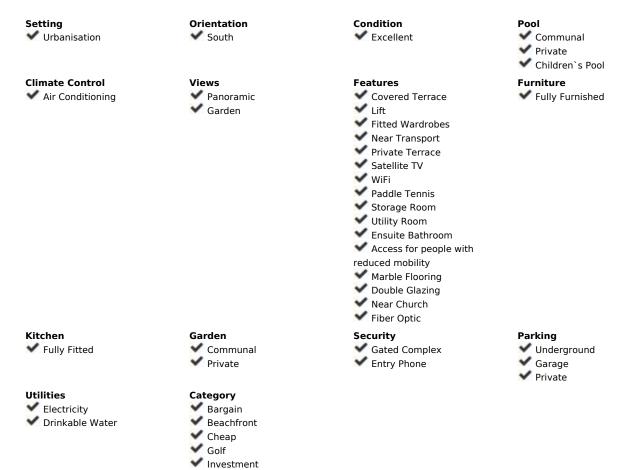

Long Term Rental - Apartment - Selwo 1.500€ / Month www.mibgroup.es +34 662 58 96 58 info@mibgroup.es Selwo

1500/MONTH LONG TERM RENTAL OFFER . BETWEEN ESTEPONA AND MARBELLA. IT HAS 2 BEDROOMS, 2 BATHROOMS, PRIVATE UNDERGROUND GARAGE AND STORAGE ROOM, AIR CONDITIONING, PRIVATE GARDEN WITH PRIVATE MINI POOL, BARBECUE, FURNISHED, BETWEEN ESTEPONA AND MARBELLA. GATED URBANIZATION WITH GARDENS, SWIMMING POOLS, PADEL COURT, ETC ... A FEW MINUTES FROM THE BEACH AND HOSPITEN, IT HAS SHOPS NEARBY AND A SCHOOL BUS STOP. Oportunity in selwo "Best place Estepona" Ground Floor Apartment, Selwo, Costa del Sol. 2 Bedrooms, 2 Bathrooms, Built 95 m<sup>2</sup>, Terrace 80 m<sup>2</sup>, Garden/Plot 80 m<sup>2</sup>. Setting : Urbanisation. Orientation : South. Condition : Excellent. Pool : Communal, Private, Children`s Pool. Climate Control : Air Conditioning. Views : Panoramic, Garden. Features : Covered Terrace, Lift, Fitted Wardrobes, Near Transport, Private Terrace, Satellite TV, WiFi, Paddle Tennis, Storage Room, Utility Room, Ensuite Bathroom, Access for people with reduced mobility, Marble Flooring, Double Glazing, Near Church, Fiber Optic, Handicap access. Furniture : Fully Furnished. Kitchen : Fully Fitted. Garden : Communal, Private. Security : Gated Complex, Entry Phone. Parking : Underground, Garage, Private. Utilities : Electricity, Drinkable Water. Category : Bargain, Beachfront, Cheap, Golf, Investment, Luxury.