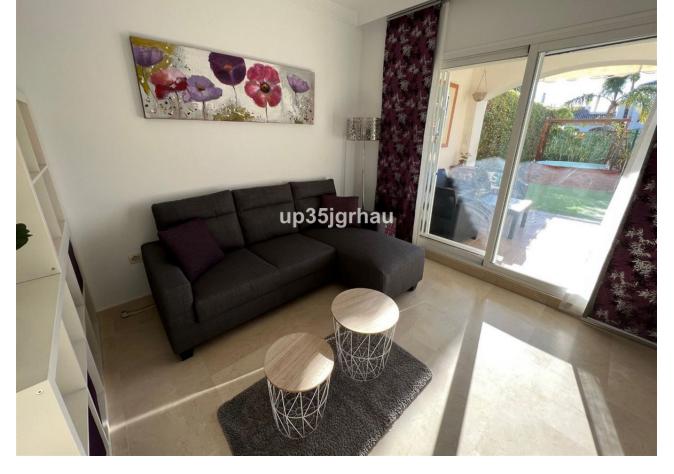

Long Term Rental - Apartment - Selwo 1.500€ / Month www.mibgroup.es +34 662 58 96 58 info@mibgroup.es Selwo

1500/MONTH LONG TERM RENTAL OFFER . BETWEEN ESTEPONA AND MARBELLA. IT HAS 2 BEDROOMS, 2 BATHROOMS, PRIVATE UNDERGROUND GARAGE AND STORAGE ROOM, AIR CONDITIONING, PRIVATE GARDEN WITH PRIVATE MINI POOL, BARBECUE, FURNISHED, BETWEEN ESTEPONA AND MARBELLA. GATED URBANIZATION WITH GARDENS, SWIMMING POOLS, PADEL COURT, ETC ... A FEW MINUTES FROM THE BEACH AND HOSPITEN, IT HAS SHOPS NEARBY AND A SCHOOL BUS STOP. Oportunity in selwo "Best place Estepona" Ground Floor Apartment, Selwo, Costa del Sol. 2 Bedrooms, 2 Bathrooms, Built 95 m<sup>2</sup>, Terrace 80 m<sup>2</sup>, Garden/Plot 80 m<sup>2</sup>. Setting : Urbanisation. Orientation : South. Condition : Excellent. Pool : Communal, Private, Children`s Pool. Climate Control : Air Conditioning. Views : Panoramic, Garden. Features : Covered Terrace, Lift, Fitted Wardrobes, Near Transport, Private Terrace, Satellite TV, WiFi, Paddle Tennis, Storage Room, Utility Room, Ensuite Bathroom, Access for people with reduced mobility, Marble Flooring, Double Glazing, Near Church, Fiber Optic, Handicap access. Furniture : Fully Furnished. Kitchen : Fully Fitted. Garden : Communal, Private. Security : Gated Complex, Entry Phone. Parking : Underground, Garage, Private. Utilities : Electricity, Drinkable Water. Category : Bargain, Beachfront, Cheap, Golf, Investment, Luxury.