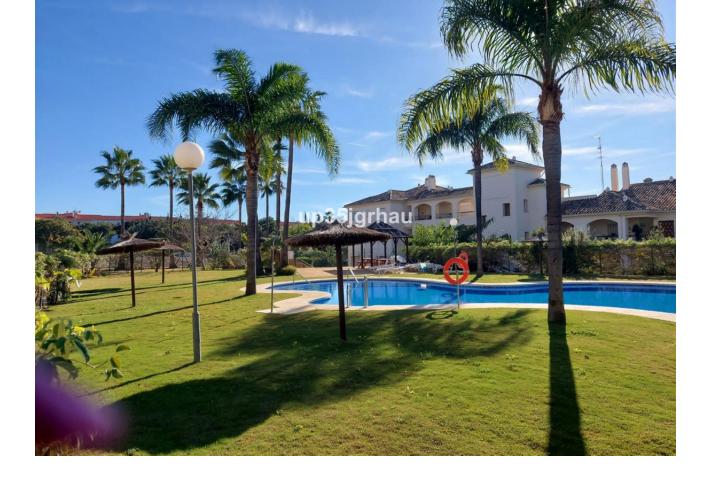

Long Term Rental - Apartment - Selwo 1.500€ / Month www.mibgroup.es +34 662 58 96 58 info@mibgroup.es Selwo

1500/MONTH LONG TERM RENTAL OFFER . BETWEEN ESTEPONA AND MARBELLA. IT HAS 2 BEDROOMS, 2 BATHROOMS, PRIVATE UNDERGROUND GARAGE AND STORAGE ROOM, AIR CONDITIONING, PRIVATE GARDEN WITH PRIVATE MINI POOL, BARBECUE, FURNISHED, BETWEEN ESTEPONA AND MARBELLA. GATED URBANIZATION WITH GARDENS, SWIMMING POOLS, PADEL COURT, ETC ... A FEW MINUTES FROM THE BEACH AND HOSPITEN, IT HAS SHOPS NEARBY AND A SCHOOL BUS STOP. Oportunity in selwo "Best place Estepona" Ground Floor Apartment, Selwo, Costa del Sol. 2 Bedrooms, 2 Bathrooms, Built 95 m<sup>2</sup>, Terrace 80 m<sup>2</sup>, Garden/Plot 80 m<sup>2</sup>. Setting : Urbanisation. Orientation : South. Condition : Excellent. Pool : Communal, Private, Children`s Pool. Climate Control : Air Conditioning. Views : Panoramic, Garden. Features : Covered Terrace, Lift, Fitted Wardrobes, Near Transport, Private Terrace, Satellite TV, WiFi, Paddle Tennis, Storage Room, Utility Room, Ensuite Bathroom, Access for people with reduced mobility, Marble Flooring, Double Glazing, Near Church, Fiber Optic, Handicap access. Furniture : Fully Furnished. Kitchen : Fully Fitted. Garden : Communal, Private. Security : Gated Complex, Entry Phone. Parking : Underground, Garage, Private. Utilities : Electricity, Drinkable Water. Category : Bargain, Beachfront, Cheap, Golf, Investment, Luxury.