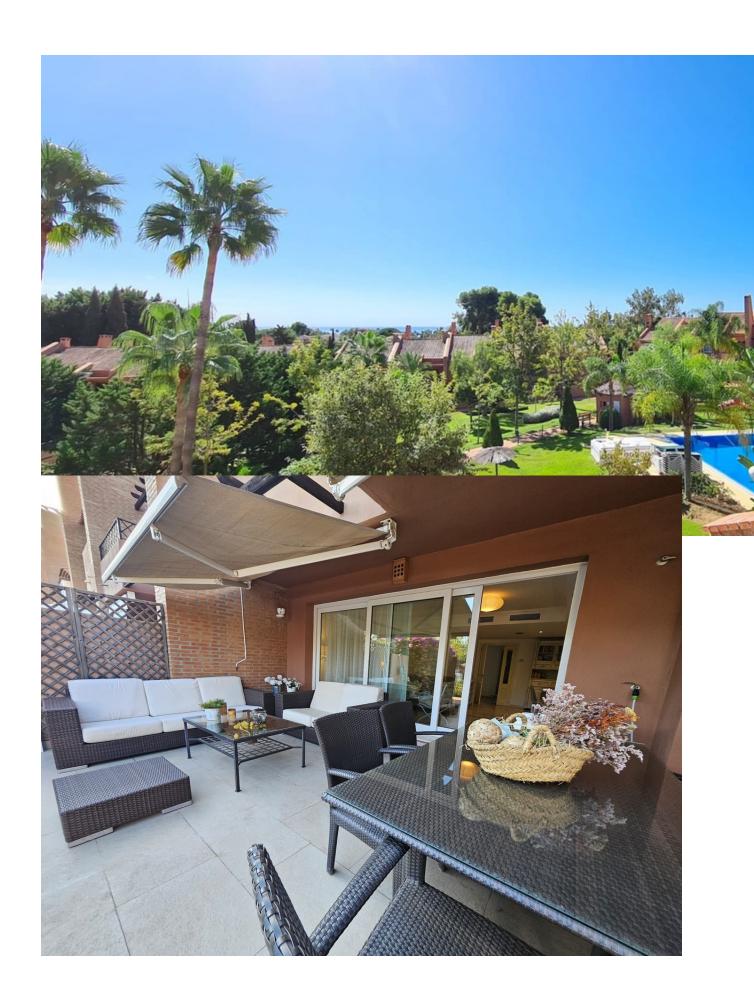

## Long Term Rental - House - Los Monteros 3.800€ / Month

www.mibgroup.es +34 662 58 96 58 info@mibgroup.es

Ref.-ID: MIBGR4828621 Los Monteros House

5

5

317 m2

This semi-detached house, located next to the beach, offers an ideal setting to enjoy coastal life. Distributed over three levels, the main entrance is framed by a small garden, creating a welcoming entrance. On the ground floor, there is a guest toilet and a spacious, fully equipped kitchen. Next, there is a bright living room with a fireplace, a dining area and access to a covered terrace that leads to a private garden. On the second level, there are three bedrooms: one of them is en suite, with a private terrace that offers views of the pool and the garden. The other two bedrooms on this level share an additional bathroom. On the third level, there is a large bedroom also en suite, offering an intimate and comfortable space. The basement houses an en-suite bedroom, ideal for guests, along with a private garage. The urbanization, in addition to offering an atmosphere of tranquility and security, has a large communal pool for adults, another for children and a paddle tennis court, creating the perfect place to enjoy with family and friends.