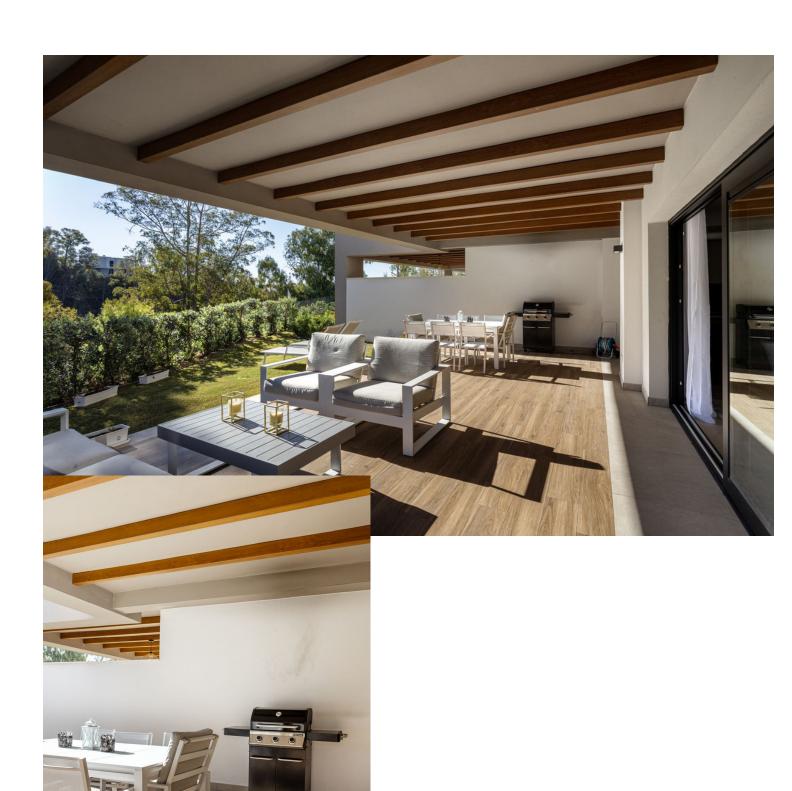

## Long Term Rental - Apartment - Nueva Andalucía 4.500€ / Month

www.mibgroup.es +34 662 58 96 58 info@mibgroup.es

Ref.-ID: MIBGR4829749 Nueva Andalucía Apartment

Luxury

3

2

116 m2

Beautiful modern 3 bedroom apartment located in Nueva Andalucia in New Developmnt. This new project in Nueva Andalcuia, has been designed to ensure that all of the homes enjoy impressive views from big sized terraces and open living rooms. The architecture in the communal areas has been inspired by "Boho" and "Country" Chic aesthetic concepts, where natural materials and colours are combined to blend into the local scenery in a balanced way, favouring a relaxed ambience and an escape to peaceful surroundings. Located a few kilometres from the development we find the beaches of Marbella and the famous Puerto Banús, with a complete range of leisure activities, including every kind of water sport. The development is close to a number of the best golf courses on the Costa del Sol MALAGA AIRPORT 75KM PUERTO BANUS 6 KM MARBELLA 11KM GIBRALTAR 72KM.

| Setting Close To Golf Close To Shops Close To Forest Urbanisation                | Orientation South East South                                             | <b>Condition</b> Excellent                                                                  | Pool Communal                |
|----------------------------------------------------------------------------------|--------------------------------------------------------------------------|---------------------------------------------------------------------------------------------|------------------------------|
| Climate Control  Air Conditioning Pre Installed A/C Hot A/C Cold A/C U/F Heating | Views Mountain Courtyard Lake Ski Forest                                 | Features Covered Terrace Fitted Wardrobes Private Terrace Satellite TV WiFi Marble Flooring | Furniture Fully Furnished    |
| Kitchen Fully Fitted                                                             | Security Gated Complex Electric Blinds Entry Phone 24 Hour Security Safe | Parking Underground Garage Covered Private                                                  | <b>Utilities</b> Electricity |
| Category                                                                         |                                                                          |                                                                                             |                              |