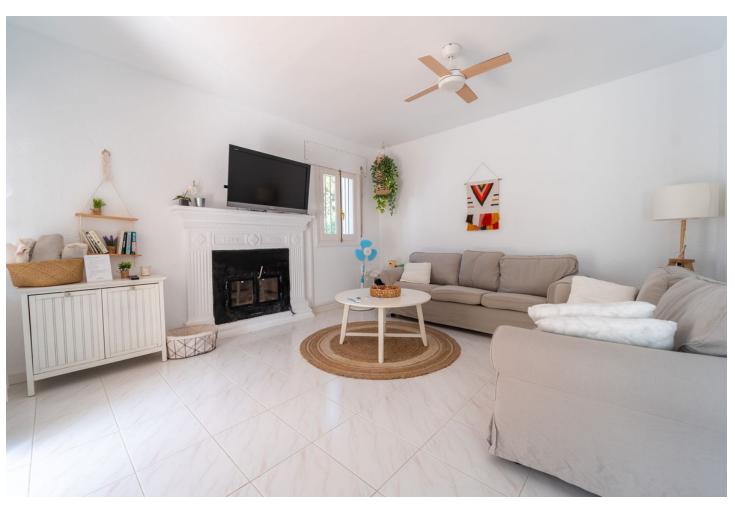

## Long Term Rental - House - Calahonda 2.200€ / Month

www.mibgroup.es +34 662 58 96 58 info@mibgroup.es

Ref.-ID: MIBGR4830643 Calahonda House

3

2

189 m2

669 m2

Available for winter rental only! OCT TO MAY Within walking distance to beach and all amenities - located at the main street of Calahonda. Distributed over 2 levels + a roof top solarium with lovely views On the ground level you find living area, kitchen, 2 bedrooms and 1 bathroom. Upstairs the spacious master bedroom with on suite, terrace and access to roof top solarium lovely garden and pool. barbecue area.

| Setting<br>Town       | <b>Condition</b> Excellent                                                                                         | <b>Pool</b> Private                     | Climate Control Air Conditioning Fireplace |
|-----------------------|--------------------------------------------------------------------------------------------------------------------|-----------------------------------------|--------------------------------------------|
| Views<br>Sea<br>Urban | Features Covered Terrace Fitted Wardrobes Near Transport Private Terrace Solarium WiFi Marble Flooring Fiber Optic | Furniture Fully Furnished               | Kitchen Fully Fitted                       |
| Garden<br>Private     | Parking<br>Street                                                                                                  | Utilities  Electricity  Drinkable Water |                                            |