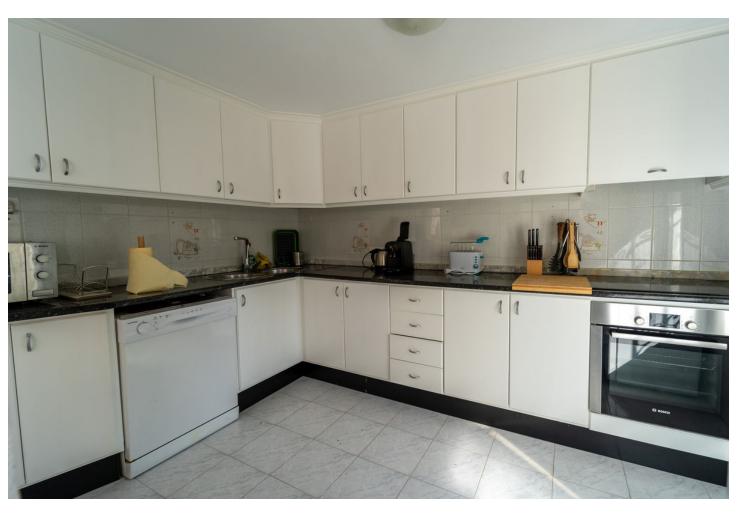

## Long Term Rental - House - Calahonda 2.200€ / Month

www.mibgroup.es +34 662 58 96 58 info@mibgroup.es

Ref.-ID: MIBGR4830643 Calahonda House

3

2

189 m2

669 m2

Available for winter rental only! OCT TO MAY Within walking distance to beach and all amenities - located at the main street of Calahonda. Distributed over 2 levels + a roof top solarium with lovely views On the ground level you find living area, kitchen, 2 bedrooms and 1 bathroom. Upstairs the spacious master bedroom with on suite, terrace and access to roof top solarium lovely garden and pool. barbecue area.

| Setting<br>Town       | <b>Condition</b> Excellent                                                                                         | <b>Pool</b> Private                     | Climate Control Air Conditioning Fireplace |
|-----------------------|--------------------------------------------------------------------------------------------------------------------|-----------------------------------------|--------------------------------------------|
| Views<br>Sea<br>Urban | Features Covered Terrace Fitted Wardrobes Near Transport Private Terrace Solarium WiFi Marble Flooring Fiber Optic | Furniture Fully Furnished               | Kitchen Fully Fitted                       |
| Garden<br>Private     | Parking<br>Street                                                                                                  | Utilities  Electricity  Drinkable Water |                                            |