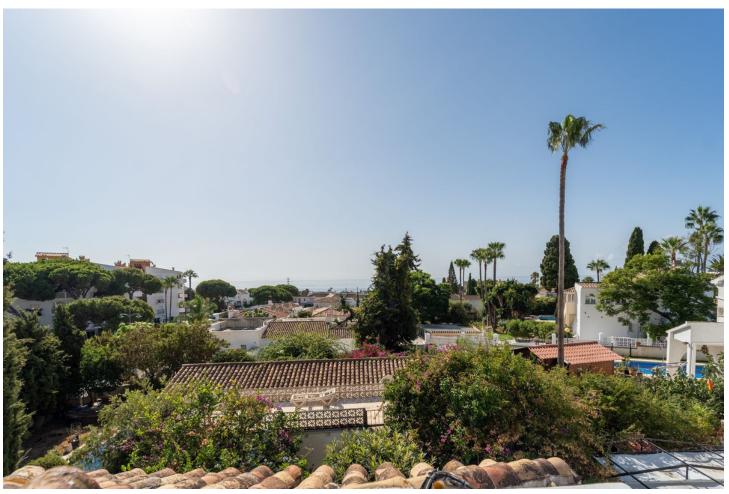

## Long Term Rental - House - Calahonda 2.200€ / Month

www.mibgroup.es +34 662 58 96 58 info@mibgroup.es

Ref.-ID: MIBGR4830643 Calahonda House

3

2

189 m2

669 m2

Available for winter rental only! OCT TO MAY Within walking distance to beach and all amenities - located at the main street of Calahonda. Distributed over 2 levels + a roof top solarium with lovely views On the ground level you find living area, kitchen, 2 bedrooms and 1 bathroom. Upstairs the spacious master bedroom with on suite, terrace and access to roof top solarium lovely garden and pool. barbecue area.

| Setting<br>Town       | <b>Condition</b> Excellent                                                                                         | <b>Pool</b> Private                     | Climate Control Air Conditioning Fireplace |
|-----------------------|--------------------------------------------------------------------------------------------------------------------|-----------------------------------------|--------------------------------------------|
| Views<br>Sea<br>Urban | Features Covered Terrace Fitted Wardrobes Near Transport Private Terrace Solarium WiFi Marble Flooring Fiber Optic | Furniture Fully Furnished               | Kitchen Fully Fitted                       |
| Garden<br>Private     | Parking<br>Street                                                                                                  | Utilities  Electricity  Drinkable Water |                                            |