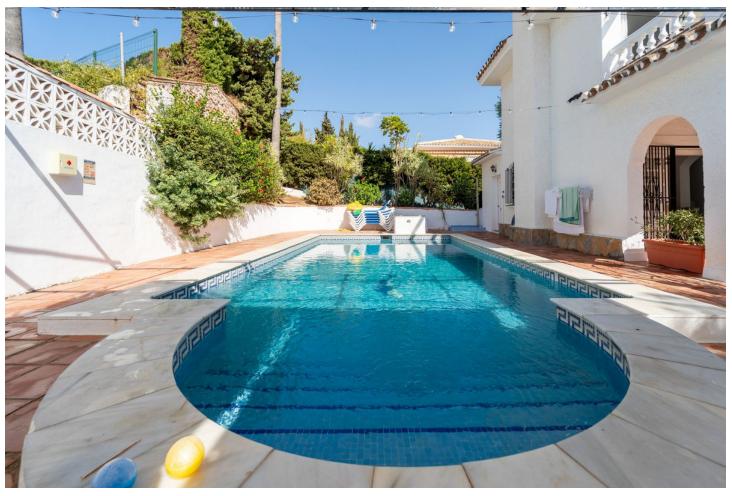

## Long Term Rental - House - Calahonda 2.200€ / Month

www.mibgroup.es +34 662 58 96 58 info@mibgroup.es

Ref.-ID: MIBGR4830643 Calahonda House

3

2

189 m2

669 m2

Available for winter rental only! OCT TO MAY Within walking distance to beach and all amenities - located at the main street of Calahonda. Distributed over 2 levels + a roof top solarium with lovely views On the ground level you find living area, kitchen, 2 bedrooms and 1 bathroom. Upstairs the spacious master bedroom with on suite, terrace and access to roof top solarium lovely garden and pool. barbecue area.

| Setting<br>Town       | <b>Condition</b> Excellent                                                                                         | <b>Pool</b> Private                     | Climate Control Air Conditioning Fireplace |
|-----------------------|--------------------------------------------------------------------------------------------------------------------|-----------------------------------------|--------------------------------------------|
| Views<br>Sea<br>Urban | Features Covered Terrace Fitted Wardrobes Near Transport Private Terrace Solarium WiFi Marble Flooring Fiber Optic | Furniture Fully Furnished               | Kitchen Fully Fitted                       |
| Garden<br>Private     | Parking<br>Street                                                                                                  | Utilities  Electricity  Drinkable Water |                                            |