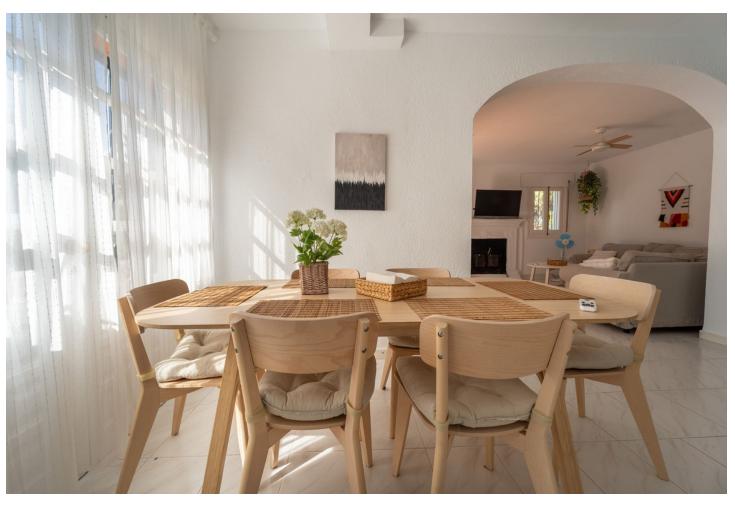

## Long Term Rental - House - Calahonda 2.200€ / Month

www.mibgroup.es +34 662 58 96 58 info@mibgroup.es

Ref.-ID: MIBGR4830643 Calahonda House

3

2

189 m2

669 m2

Available for winter rental only! OCT TO MAY Within walking distance to beach and all amenities - located at the main street of Calahonda. Distributed over 2 levels + a roof top solarium with lovely views On the ground level you find living area, kitchen, 2 bedrooms and 1 bathroom. Upstairs the spacious master bedroom with on suite, terrace and access to roof top solarium lovely garden and pool. barbecue area.

| Setting<br>Town       | <b>Condition</b> Excellent                                                                                         | <b>Pool</b> Private                     | Climate Control Air Conditioning Fireplace |
|-----------------------|--------------------------------------------------------------------------------------------------------------------|-----------------------------------------|--------------------------------------------|
| Views<br>Sea<br>Urban | Features Covered Terrace Fitted Wardrobes Near Transport Private Terrace Solarium WiFi Marble Flooring Fiber Optic | Furniture Fully Furnished               | Kitchen Fully Fitted                       |
| Garden<br>Private     | Parking<br>Street                                                                                                  | Utilities  Electricity  Drinkable Water |                                            |