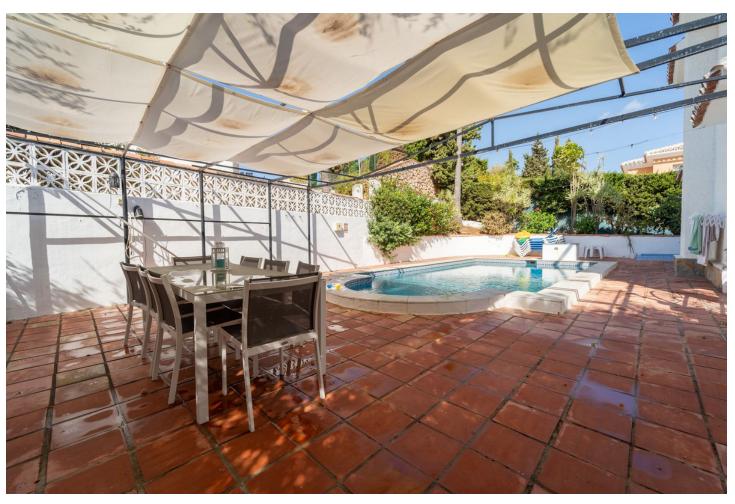

## Long Term Rental - House - Calahonda 2.200€ / Month

www.mibgroup.es +34 662 58 96 58 info@mibgroup.es

Ref.-ID: MIBGR4830643 Calahonda House

3

2

189 m2

669 m2

Available for winter rental only! OCT TO MAY Within walking distance to beach and all amenities - located at the main street of Calahonda. Distributed over 2 levels + a roof top solarium with lovely views On the ground level you find living area, kitchen, 2 bedrooms and 1 bathroom. Upstairs the spacious master bedroom with on suite, terrace and access to roof top solarium lovely garden and pool. barbecue area.

| Setting<br>Town       | <b>Condition</b> Excellent                                                                                         | <b>Pool</b> Private                     | Climate Control Air Conditioning Fireplace |
|-----------------------|--------------------------------------------------------------------------------------------------------------------|-----------------------------------------|--------------------------------------------|
| Views<br>Sea<br>Urban | Features Covered Terrace Fitted Wardrobes Near Transport Private Terrace Solarium WiFi Marble Flooring Fiber Optic | Furniture Fully Furnished               | Kitchen Fully Fitted                       |
| Garden<br>Private     | Parking<br>Street                                                                                                  | Utilities  Electricity  Drinkable Water |                                            |