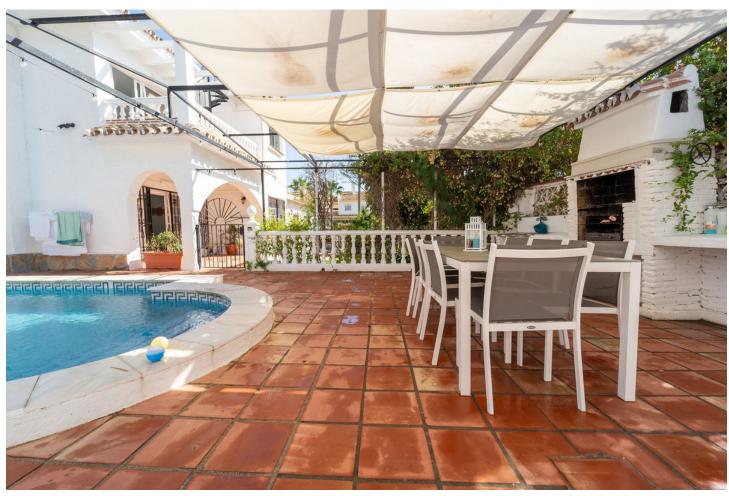

## Long Term Rental - House - Calahonda 2.200€ / Month

www.mibgroup.es +34 662 58 96 58 info@mibgroup.es

Ref.-ID: MIBGR4830643 Calahonda House

3

2

189 m2

669 m2

Available for winter rental only! OCT TO MAY Within walking distance to beach and all amenities - located at the main street of Calahonda. Distributed over 2 levels + a roof top solarium with lovely views On the ground level you find living area, kitchen, 2 bedrooms and 1 bathroom. Upstairs the spacious master bedroom with on suite, terrace and access to roof top solarium lovely garden and pool. barbecue area.

| Setting<br>Town       | <b>Condition</b> Excellent                                                                                         | <b>Pool</b> Private                     | Climate Control Air Conditioning Fireplace |
|-----------------------|--------------------------------------------------------------------------------------------------------------------|-----------------------------------------|--------------------------------------------|
| Views<br>Sea<br>Urban | Features Covered Terrace Fitted Wardrobes Near Transport Private Terrace Solarium WiFi Marble Flooring Fiber Optic | Furniture Fully Furnished               | Kitchen Fully Fitted                       |
| Garden<br>Private     | Parking<br>Street                                                                                                  | Utilities  Electricity  Drinkable Water |                                            |