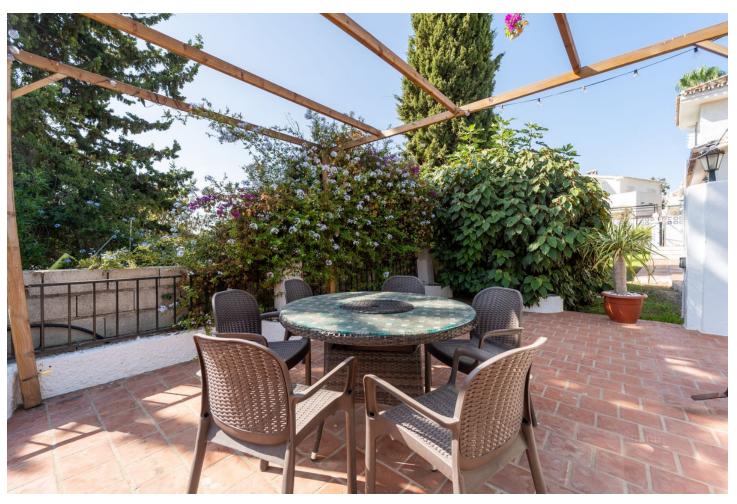

## Long Term Rental - House - Calahonda 2.200€ / Month

www.mibgroup.es +34 662 58 96 58 info@mibgroup.es

Ref.-ID: MIBGR4830643 Calahonda House

3

2

189 m2

669 m2

Available for winter rental only! OCT TO MAY Within walking distance to beach and all amenities - located at the main street of Calahonda. Distributed over 2 levels + a roof top solarium with lovely views On the ground level you find living area, kitchen, 2 bedrooms and 1 bathroom. Upstairs the spacious master bedroom with on suite, terrace and access to roof top solarium lovely garden and pool. barbecue area.

| Setting<br>Town       | <b>Condition</b> Excellent                                                                                         | <b>Pool</b> Private                     | Climate Control Air Conditioning Fireplace |
|-----------------------|--------------------------------------------------------------------------------------------------------------------|-----------------------------------------|--------------------------------------------|
| Views<br>Sea<br>Urban | Features Covered Terrace Fitted Wardrobes Near Transport Private Terrace Solarium WiFi Marble Flooring Fiber Optic | Furniture Fully Furnished               | Kitchen Fully Fitted                       |
| Garden<br>Private     | Parking<br>Street                                                                                                  | Utilities  Electricity  Drinkable Water |                                            |