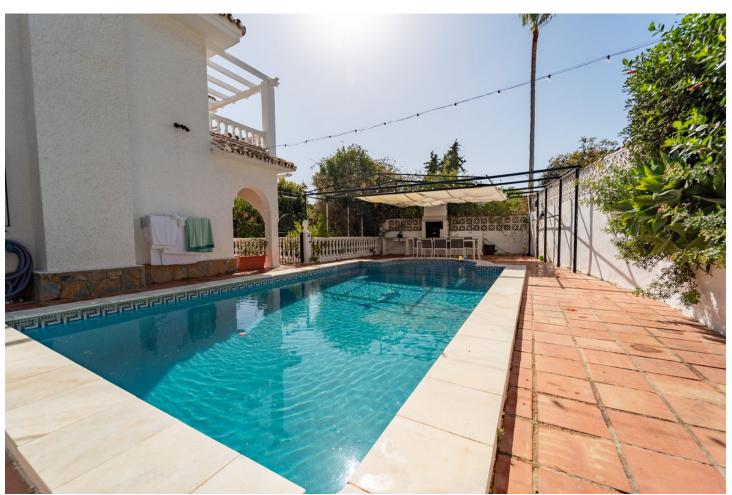

## Long Term Rental - House - Calahonda 2.200€ / Month

www.mibgroup.es +34 662 58 96 58 info@mibgroup.es

Ref.-ID: MIBGR4830643 Calahonda House

3

2

189 m2

669 m2

Available for winter rental only! OCT TO MAY Within walking distance to beach and all amenities - located at the main street of Calahonda. Distributed over 2 levels + a roof top solarium with lovely views On the ground level you find living area, kitchen, 2 bedrooms and 1 bathroom. Upstairs the spacious master bedroom with on suite, terrace and access to roof top solarium lovely garden and pool. barbecue area.

| Setting<br>Town       | <b>Condition</b> Excellent                                                                                         | <b>Pool</b> Private                     | Climate Control Air Conditioning Fireplace |
|-----------------------|--------------------------------------------------------------------------------------------------------------------|-----------------------------------------|--------------------------------------------|
| Views<br>Sea<br>Urban | Features Covered Terrace Fitted Wardrobes Near Transport Private Terrace Solarium WiFi Marble Flooring Fiber Optic | Furniture Fully Furnished               | Kitchen Fully Fitted                       |
| Garden<br>Private     | Parking<br>Street                                                                                                  | Utilities  Electricity  Drinkable Water |                                            |