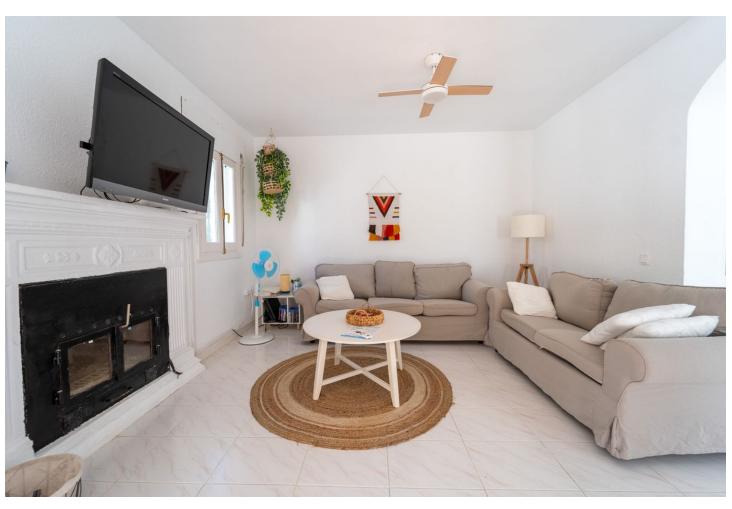

## Long Term Rental - House - Calahonda 2.200€ / Month

www.mibgroup.es +34 662 58 96 58 info@mibgroup.es

Ref.-ID: MIBGR4830643 Calahonda House

3

2

189 m2

669 m2

Available for winter rental only! OCT TO MAY Within walking distance to beach and all amenities - located at the main street of Calahonda. Distributed over 2 levels + a roof top solarium with lovely views On the ground level you find living area, kitchen, 2 bedrooms and 1 bathroom. Upstairs the spacious master bedroom with on suite, terrace and access to roof top solarium lovely garden and pool. barbecue area.

| Setting<br>Town       | <b>Condition</b> Excellent                                                                                         | <b>Pool</b> Private                     | Climate Control Air Conditioning Fireplace |
|-----------------------|--------------------------------------------------------------------------------------------------------------------|-----------------------------------------|--------------------------------------------|
| Views<br>Sea<br>Urban | Features Covered Terrace Fitted Wardrobes Near Transport Private Terrace Solarium WiFi Marble Flooring Fiber Optic | Furniture Fully Furnished               | Kitchen Fully Fitted                       |
| Garden<br>Private     | Parking<br>Street                                                                                                  | Utilities  Electricity  Drinkable Water |                                            |