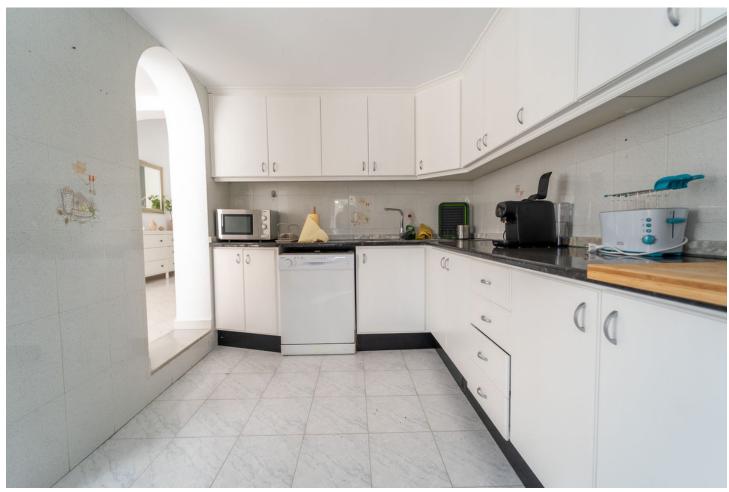

## Long Term Rental - House - Calahonda 2.200€ / Month

www.mibgroup.es +34 662 58 96 58 info@mibgroup.es

Ref.-ID: MIBGR4830643 Calahonda House

3

2

189 m2

669 m2

Available for winter rental only! OCT TO MAY Within walking distance to beach and all amenities - located at the main street of Calahonda. Distributed over 2 levels + a roof top solarium with lovely views On the ground level you find living area, kitchen, 2 bedrooms and 1 bathroom. Upstairs the spacious master bedroom with on suite, terrace and access to roof top solarium lovely garden and pool. barbecue area.

| Setting<br>Town       | <b>Condition</b> Excellent                                                                                         | <b>Pool</b> Private                     | Climate Control Air Conditioning Fireplace |
|-----------------------|--------------------------------------------------------------------------------------------------------------------|-----------------------------------------|--------------------------------------------|
| Views<br>Sea<br>Urban | Features Covered Terrace Fitted Wardrobes Near Transport Private Terrace Solarium WiFi Marble Flooring Fiber Optic | Furniture Fully Furnished               | Kitchen Fully Fitted                       |
| Garden<br>Private     | Parking<br>Street                                                                                                  | Utilities  Electricity  Drinkable Water |                                            |