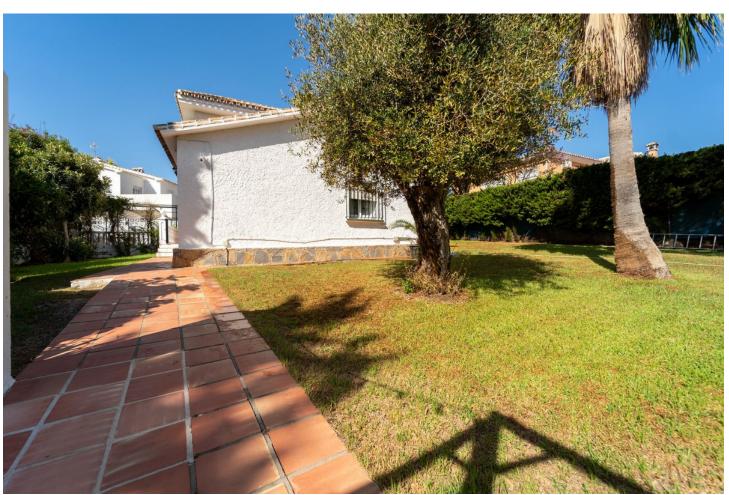

## Long Term Rental - House - Calahonda 2.200€ / Month

www.mibgroup.es +34 662 58 96 58 info@mibgroup.es

Ref.-ID: MIBGR4830643 Calahonda House

3

2

189 m2

669 m2

Available for winter rental only! OCT TO MAY Within walking distance to beach and all amenities - located at the main street of Calahonda. Distributed over 2 levels + a roof top solarium with lovely views On the ground level you find living area, kitchen, 2 bedrooms and 1 bathroom. Upstairs the spacious master bedroom with on suite, terrace and access to roof top solarium lovely garden and pool. barbecue area.

| Setting<br>Town       | <b>Condition</b> Excellent                                                                                         | <b>Pool</b> Private                     | Climate Control Air Conditioning Fireplace |
|-----------------------|--------------------------------------------------------------------------------------------------------------------|-----------------------------------------|--------------------------------------------|
| Views<br>Sea<br>Urban | Features Covered Terrace Fitted Wardrobes Near Transport Private Terrace Solarium WiFi Marble Flooring Fiber Optic | Furniture Fully Furnished               | Kitchen Fully Fitted                       |
| Garden<br>Private     | Parking<br>Street                                                                                                  | Utilities  Electricity  Drinkable Water |                                            |