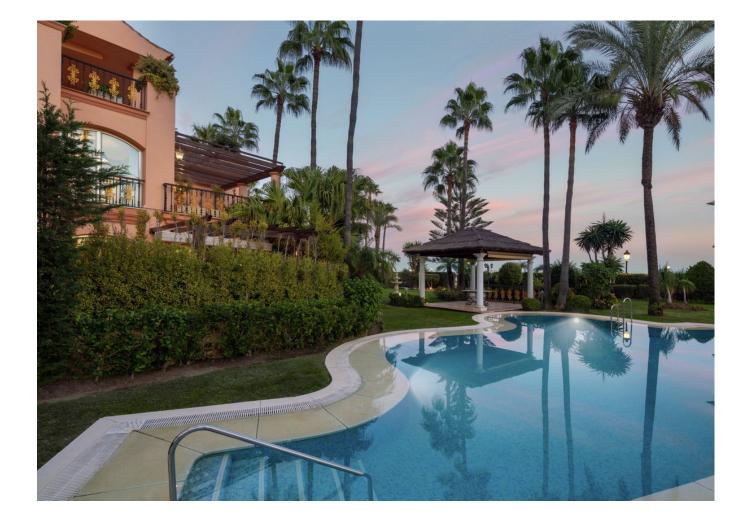

50 m2

This magnificent apartment, located in the most exclusive area of Puerto Banús, offers luxurious living with direct access to the beach. Fully furnished and equipped for long-term use, the property ensures comfort and style. It features 24-hour security, a lush garden, a swimming pool, and two spacious terraces, ideal for enjoying the outdoors. The gated complex is home to only 12 apartments, ensuring privacy and exclusivity. Residents can enjoy a gym, beautifully maintained green areas, and two dedicated parking spaces. The apartment is situated beachfront, just steps from Puerto Banús, and is adjacent to the 5-star Guadalpin Banús hotel and Mistral Beach, offering unparalleled convenience and high-quality amenities. Built with top-notch materials, this property is designed for those seeking a premium coastal lifestyle.