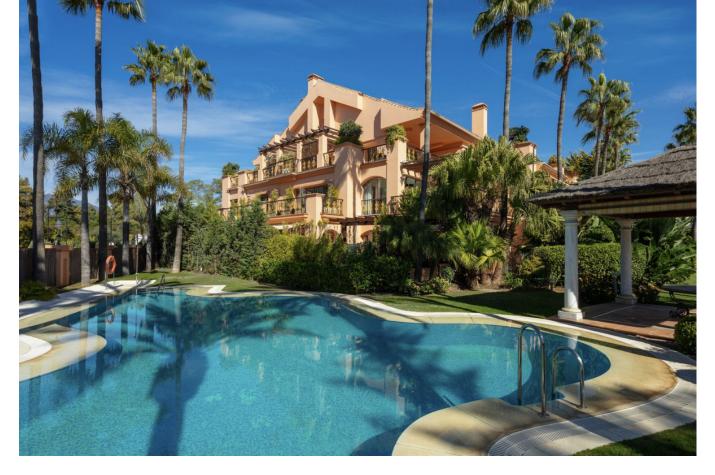

50 m2

This magnificent apartment, located in the most exclusive area of Puerto Banús, offers luxurious living with direct access to the beach. Fully furnished and equipped for long-term use, the property ensures comfort and style. It features 24-hour security, a lush garden, a swimming pool, and two spacious terraces, ideal for enjoying the outdoors. The gated complex is home to only 12 apartments, ensuring privacy and exclusivity. Residents can enjoy a gym, beautifully maintained green areas, and two dedicated parking spaces. The apartment is situated beachfront, just steps from Puerto Banús, and is adjacent to the 5-star Guadalpin Banús hotel and Mistral Beach, offering unparalleled convenience and high-quality amenities. Built with top-notch materials, this property is designed for those seeking a premium coastal lifestyle.