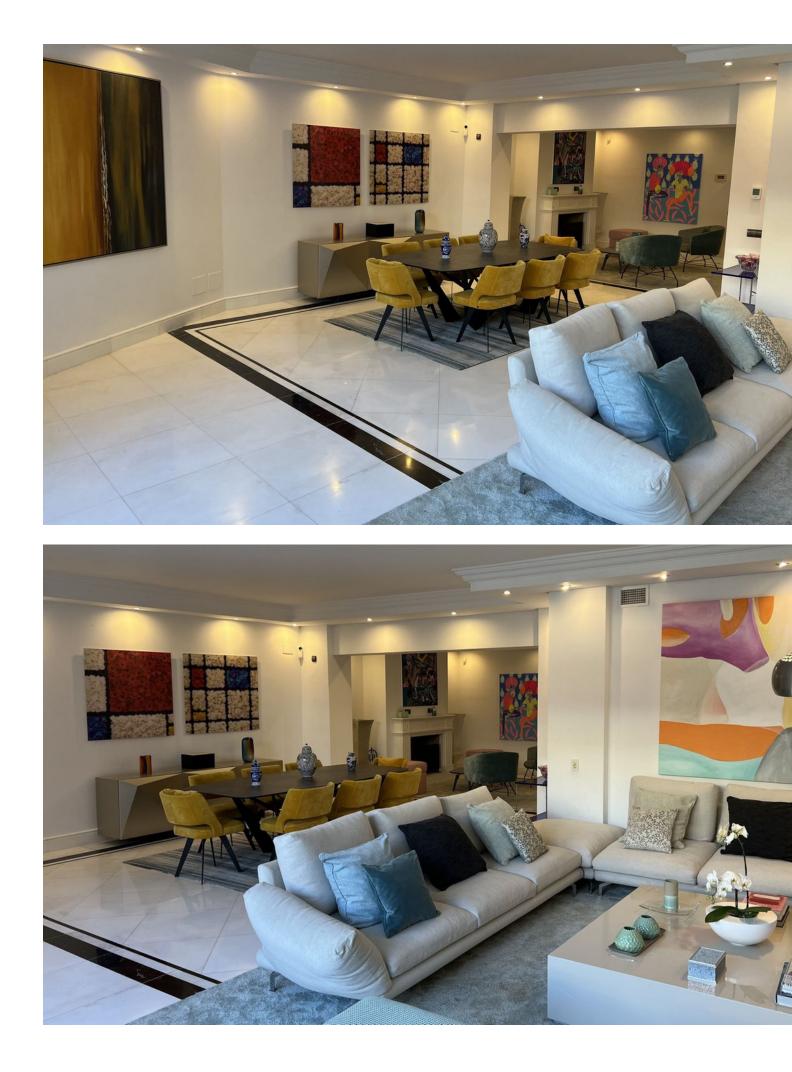

50 m2

This magnificent apartment, located in the most exclusive area of Puerto Banús, offers luxurious living with direct access to the beach. Fully furnished and equipped for long-term use, the property ensures comfort and style. It features 24-hour security, a lush garden, a swimming pool, and two spacious terraces, ideal for enjoying the outdoors. The gated complex is home to only 12 apartments, ensuring privacy and exclusivity. Residents can enjoy a gym, beautifully maintained green areas, and two dedicated parking spaces. The apartment is situated beachfront, just steps from Puerto Banús, and is adjacent to the 5-star Guadalpin Banús hotel and Mistral Beach, offering unparalleled convenience and high-quality amenities. Built with top-notch materials, this property is designed for those seeking a premium coastal lifestyle.