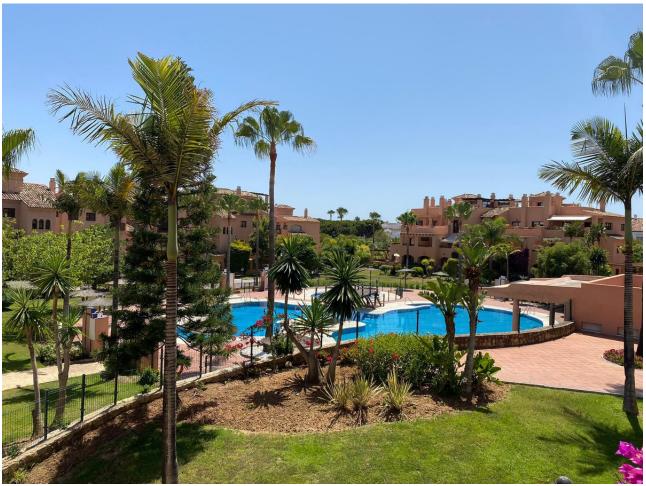

## Long Term Rental - Apartment - Estepona 1.800€ / Month

www.mibgroup.es +34 662 58 96 58 info@mibgroup.es

Ref.-ID: MIBGR4831900 Estepona Apartment

2

2

112 m2

is a luxury, beachside complex located just to the west of San Pedro de Alcántara and is well known for having high quality specifications, excellent facilities and the most spacious grounds and gardens in the area. It has received a number of accolades since it was completed including the prize of "Best Landscaped Gardens in Estepona" in 2017 and they remain perfectly maintained still today. The facilities are proudly maintained and extensive. There is very good 24 hour security and superb pool areas as well as extensive lawns. In total there are six separate swimming pools with each having a separate childrens' pool and plenty of space for loungers. There is a gym, a sauna, table tennis and a large outdoor Jacuzzi. There are also two padel tennis courts. Hacienda del Sol has one main entrance located next to the security office, as well as a number of pedestrian entrances around the perimeter, each controlled electronically. It is perfectly situated a couple of minutes walk down to the beach, and very close to other amenities including a number of well stocked supermarkets, local cafes, bars, Middle Floor Apartment, Estepona, Costa del Sol.2 Bedrooms, 2 Bathrooms, Built 112 m², Terrace 17 m². Setting: Beachside, Close To Sea, Urbanisation, Front Line Beach Complex. Orientation: South East, South, South West.Condition: Excellent.Pool: Communal. Climate Control: Hot A/C, Cold A/C.Views: Panoramic, Pool. Features: Covered Terrace, Lift, Fitted Wardrobes, Private Terrace, WiFi, Gym, Ensuite Bathroom, Handicap access. Furniture: Fully Furnished. Kitchen: Fully Fitted. Garden: Communal. Security: 24 Hour Security. Parking: Underground. Category: Holiday Homes.