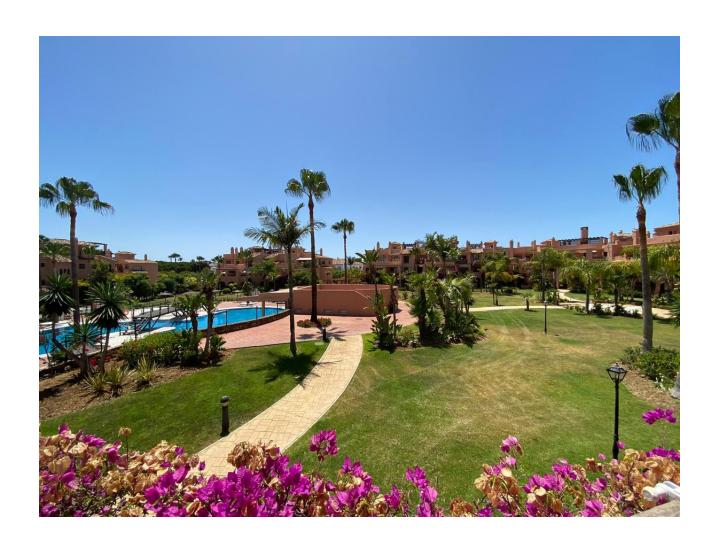

## Long Term Rental - Apartment - Estepona 1.800€ / Month

www.mibgroup.es +34 662 58 96 58 info@mibgroup.es

Ref.-ID: MIBGR4831900 Estepona Apartment

2

2

112 m2

is a luxury, beachside complex located just to the west of San Pedro de Alcántara and is well known for having high quality specifications, excellent facilities and the most spacious grounds and gardens in the area. It has received a number of accolades since it was completed including the prize of "Best Landscaped Gardens in Estepona" in 2017 and they remain perfectly maintained still today. The facilities are proudly maintained and extensive. There is very good 24 hour security and superb pool areas as well as extensive lawns. In total there are six separate swimming pools with each having a separate childrens' pool and plenty of space for loungers. There is a gym, a sauna, table tennis and a large outdoor Jacuzzi. There are also two padel tennis courts. Hacienda del Sol has one main entrance located next to the security office, as well as a number of pedestrian entrances around the perimeter, each controlled electronically. It is perfectly situated a couple of minutes walk down to the beach, and very close to other amenities including a number of well stocked supermarkets, local cafes, bars, Middle Floor Apartment, Estepona, Costa del Sol.2 Bedrooms, 2 Bathrooms, Built 112 m², Terrace 17 m². Setting: Beachside, Close To Sea, Urbanisation, Front Line Beach Complex. Orientation: South East, South, South West.Condition: Excellent.Pool: Communal. Climate Control: Hot A/C, Cold A/C.Views: Panoramic, Pool. Features: Covered Terrace, Lift, Fitted Wardrobes, Private Terrace, WiFi, Gym, Ensuite Bathroom, Handicap access. Furniture: Fully Furnished. Kitchen: Fully Fitted. Garden: Communal. Security: 24 Hour Security. Parking: Underground. Category: Holiday Homes.