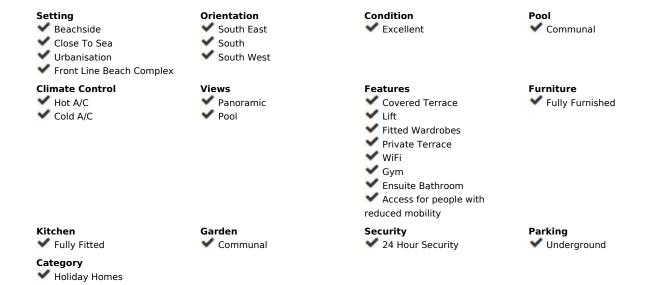

## Long Term Rental - Apartment - Estepona 1.800€ / Month

www.mibgroup.es +34 662 58 96 58 info@mibgroup.es

Ref.-ID: MIBGR4831900 Estepona Apartment

2

2

112 m2

is a luxury, beachside complex located just to the west of San Pedro de Alcántara and is well known for having high quality specifications, excellent facilities and the most spacious grounds and gardens in the area. It has received a number of accolades since it was completed including the prize of "Best Landscaped Gardens in Estepona" in 2017 and they remain perfectly maintained still today. The facilities are proudly maintained and extensive. There is very good 24 hour security and superb pool areas as well as extensive lawns. In total there are six separate swimming pools with each having a separate childrens' pool and plenty of space for loungers. There is a gym, a sauna, table tennis and a large outdoor Jacuzzi. There are also two padel tennis courts. Hacienda del Sol has one main entrance located next to the security office, as well as a number of pedestrian entrances around the perimeter, each controlled electronically. It is perfectly situated a couple of minutes walk down to the beach, and very close to other amenities including a number of well stocked supermarkets, local cafes, bars, Middle Floor Apartment, Estepona, Costa del Sol.2 Bedrooms, 2 Bathrooms, Built 112 m², Terrace 17 m². Setting: Beachside, Close To Sea, Urbanisation, Front Line Beach Complex. Orientation: South East, South, South West.Condition: Excellent.Pool: Communal. Climate Control: Hot A/C, Cold A/C.Views: Panoramic, Pool. Features: Covered Terrace, Lift, Fitted Wardrobes, Private Terrace, WiFi, Gym, Ensuite Bathroom, Handicap access. Furniture: Fully Furnished. Kitchen: Fully Fitted. Garden: Communal. Security: 24 Hour Security. Parking: Underground. Category: Holiday Homes.