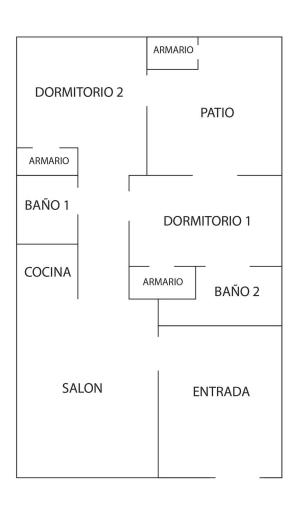

## Long Term Rental - Apartment - Fuengirola 1.200€ / Month

www.mibgroup.es +34 662 58 96 58 info@mibgroup.es

Ref.-ID: MIBGR4834948 Fuengirola Apartment

2

2

68 m2

This bright and spacious apartment 100 meters from the beach or 2 minutes walk to the sea, has two bedrooms and two bathrooms, offers the perfect balance between comfort and convenience. With a layout that optimizes space, every corner of the property feels cozy and airy. The apartment is surrounded by all services within walking distance, restaurants, beach bars, shops, hotels and everything you may need. The center of Fuengirola is 7 minutes walk away. Enjoy the warm and pleasant atmosphere that this apartment with a privileged location and large spaces offers you. Both bedrooms are spacious and have built-in wardrobes, providing additional storage. The main room has an en-suite bathroom. The bathrooms are contemporary and well designed. In addition, the excellent location allows you to enjoy the beach at any time, without complications. Whether you want to take a walk on the sand or simply relax by the sea, this apartment offers you the best of both worlds: a comfortable retreat and a prime location. Don't miss the opportunity to live near the sea and enjoy coastal living at its best!