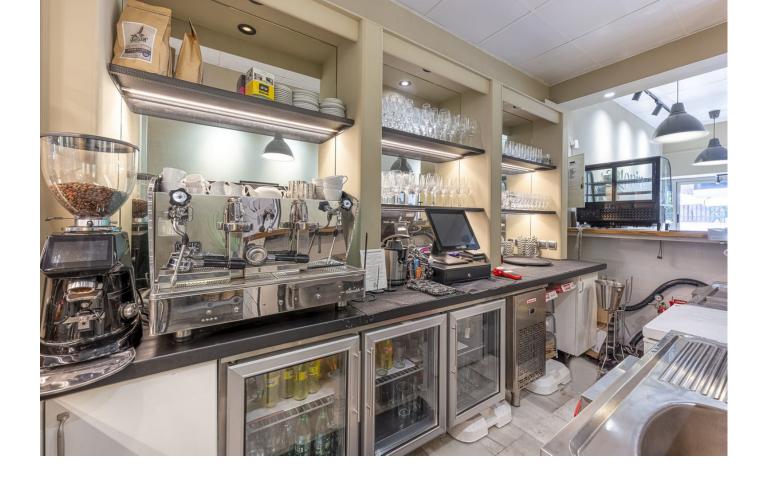

## Long Term Rental - Commercial - Marbella 1.850€ / Month

www.mibgroup.es +34 662 58 96 58 info@mibgroup.es

Ref.-ID: MIBGR4835884 Marbella Commercial

Premises for lease in one of the best areas of Marbella. Ready to use, fully equipped and refurbished less than 1 year ago. Fully equipped kitchen, space for diners inside and outside, large kitchen and 2 complete bathrooms. TRANSFER PRICE:  $99.999 \oplus 80.000 \oplus RENTAL PRICE$ : 1.850,000 + VAT. Rental contract for 5 years from the entry of the new tenant. 2 months deposit.