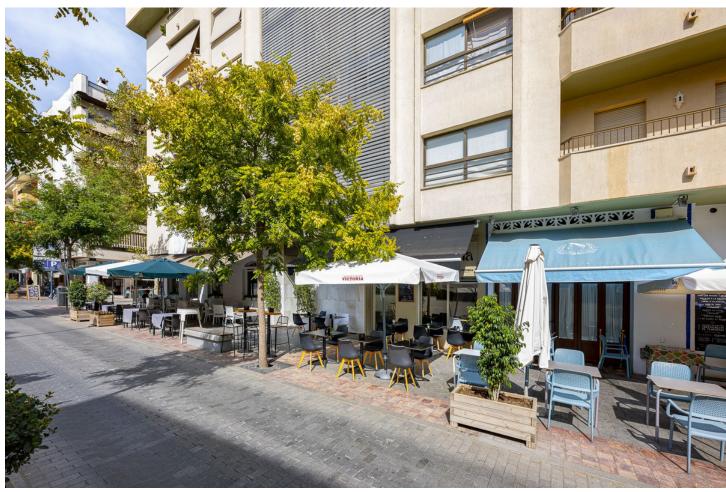

## Long Term Rental - Commercial - Marbella 1.850€ / Month

www.mibgroup.es +34 662 58 96 58 info@mibgroup.es

Ref.-ID: MIBGR4835884 Marbella Commercial

Premises for lease in one of the best areas of Marbella. Ready to use, fully equipped and refurbished less than 1 year ago. Fully equipped kitchen, space for diners inside and outside, large kitchen and 2 complete bathrooms. TRANSFER PRICE:  $99.999 \oplus 80.000 \oplus RENTAL PRICE$ : 1.850,000 + VAT. Rental contract for 5 years from the entry of the new tenant. 2 months deposit.