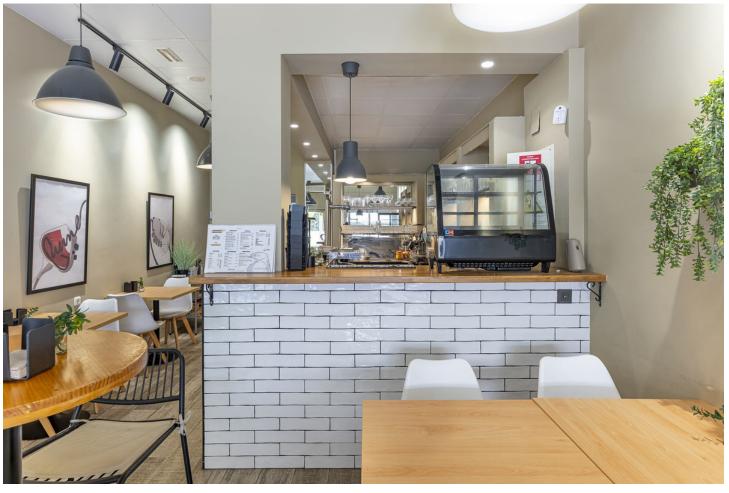

## Long Term Rental - Commercial - Marbella 1.850€ / Month

www.mibgroup.es +34 662 58 96 58 info@mibgroup.es

Ref.-ID: MIBGR4835884 Marbella Commercial

Premises for lease in one of the best areas of Marbella. Ready to use, fully equipped and refurbished less than 1 year ago. Fully equipped kitchen, space for diners inside and outside, large kitchen and 2 complete bathrooms. TRANSFER PRICE:  $99.999 \oplus 80.000 \oplus RENTAL PRICE$ : 1.850,000 + VAT. Rental contract for 5 years from the entry of the new tenant. 2 months deposit.