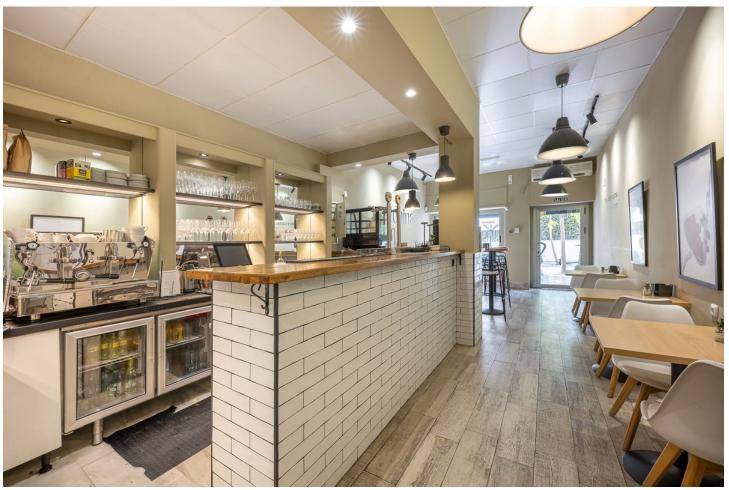

## Long Term Rental - Commercial - Marbella 1.850€ / Month

www.mibgroup.es +34 662 58 96 58 info@mibgroup.es

Ref.-ID: MIBGR4835884 Marbella Commercial

Premises for lease in one of the best areas of Marbella. Ready to use, fully equipped and refurbished less than 1 year ago. Fully equipped kitchen, space for diners inside and outside, large kitchen and 2 complete bathrooms. TRANSFER PRICE:  $99.999 \oplus 80.000 \oplus RENTAL PRICE$ : 1.850,000 + VAT. Rental contract for 5 years from the entry of the new tenant. 2 months deposit.