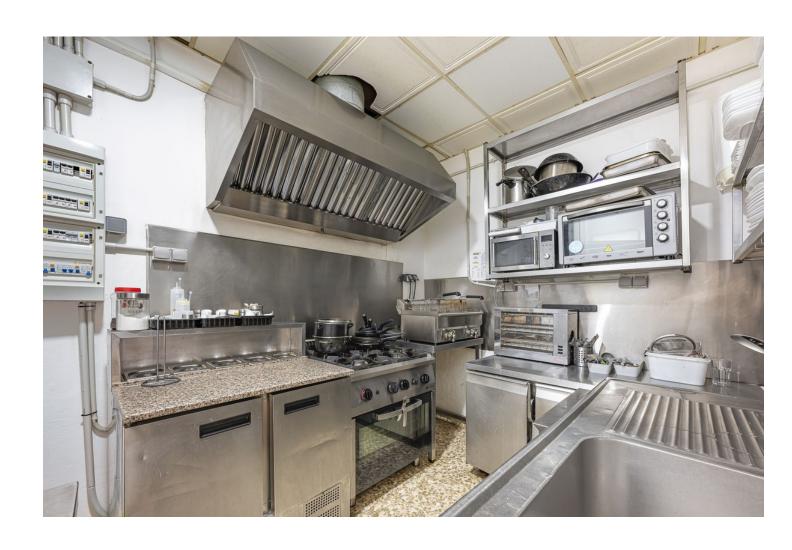

## Long Term Rental - Commercial - Marbella 1.850€ / Month

www.mibgroup.es +34 662 58 96 58 info@mibgroup.es

Ref.-ID: MIBGR4835884 Marbella Commercial

Premises for lease in one of the best areas of Marbella. Ready to use, fully equipped and refurbished less than 1 year ago. Fully equipped kitchen, space for diners inside and outside, large kitchen and 2 complete bathrooms. TRANSFER PRICE:  $99.999 \oplus 80.000 \oplus RENTAL PRICE$ : 1.850,000 + VAT. Rental contract for 5 years from the entry of the new tenant. 2 months deposit.