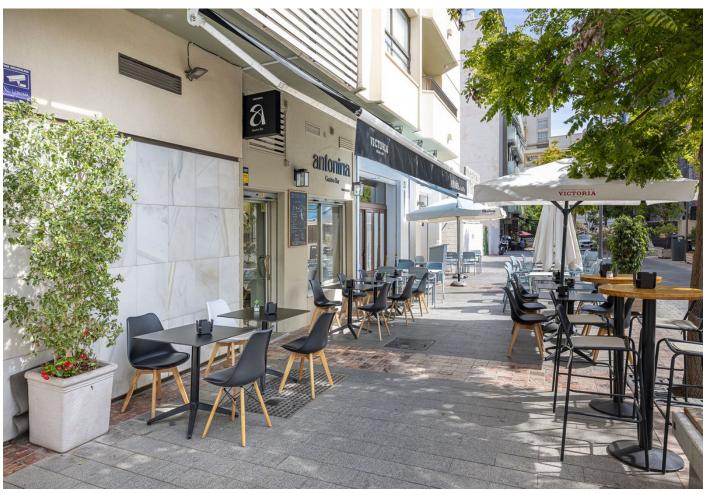

## Long Term Rental - Commercial - Marbella 1.850€ / Month

www.mibgroup.es +34 662 58 96 58 info@mibgroup.es

Ref.-ID: MIBGR4835884 Marbella Commercial

Premises for lease in one of the best areas of Marbella. Ready to use, fully equipped and refurbished less than 1 year ago. Fully equipped kitchen, space for diners inside and outside, large kitchen and 2 complete bathrooms. TRANSFER PRICE:  $99.999 \oplus 80.000 \oplus RENTAL PRICE$ : 1.850,000 + VAT. Rental contract for 5 years from the entry of the new tenant. 2 months deposit.