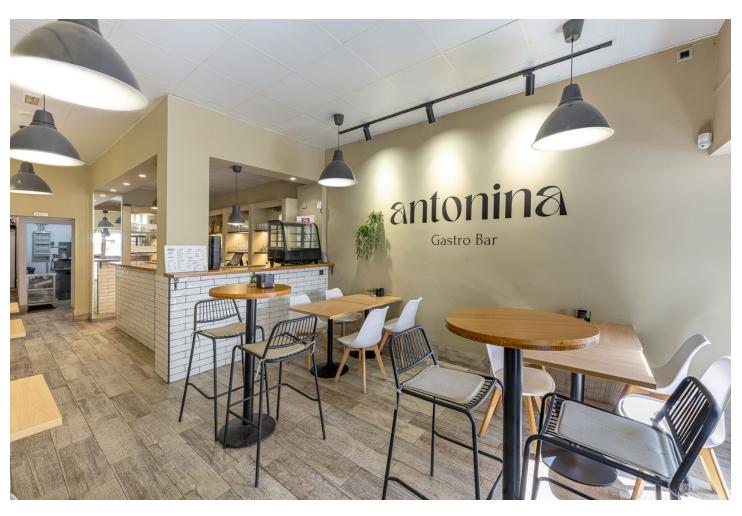

## Long Term Rental - Commercial - Marbella 1.850€ / Month

www.mibgroup.es +34 662 58 96 58 info@mibgroup.es

Ref.-ID: MIBGR4835884 Marbella Commercial

Premises for lease in one of the best areas of Marbella. Ready to use, fully equipped and refurbished less than 1 year ago. Fully equipped kitchen, space for diners inside and outside, large kitchen and 2 complete bathrooms. TRANSFER PRICE:  $99.999 \oplus 80.000 \oplus RENTAL PRICE$ : 1.850,000 + VAT. Rental contract for 5 years from the entry of the new tenant. 2 months deposit.