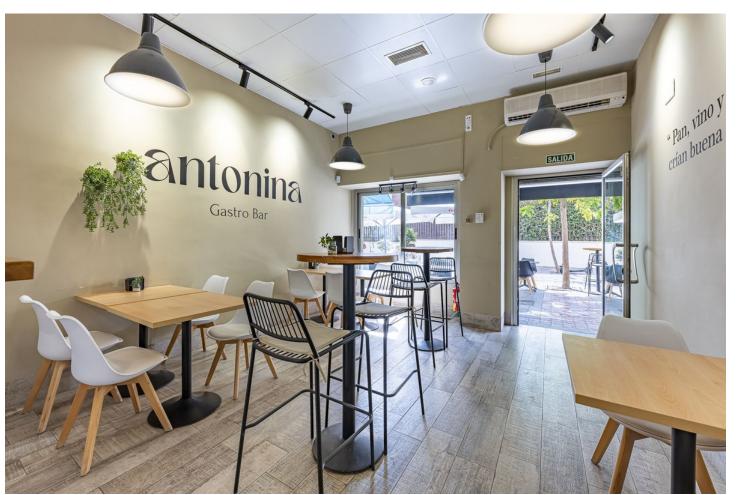

## Long Term Rental - Commercial - Marbella 1.850€ / Month

www.mibgroup.es +34 662 58 96 58 info@mibgroup.es

Ref.-ID: MIBGR4835884 Marbella Commercial

Premises for lease in one of the best areas of Marbella. Ready to use, fully equipped and refurbished less than 1 year ago. Fully equipped kitchen, space for diners inside and outside, large kitchen and 2 complete bathrooms. TRANSFER PRICE:  $99.999 \oplus 80.000 \oplus RENTAL PRICE$ : 1.850,000 + VAT. Rental contract for 5 years from the entry of the new tenant. 2 months deposit.