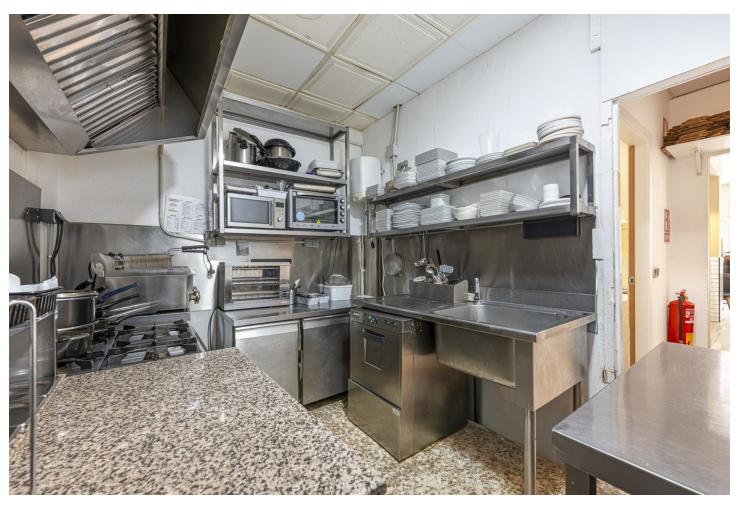

## Long Term Rental - Commercial - Marbella 1.850€ / Month

www.mibgroup.es +34 662 58 96 58 info@mibgroup.es

Ref.-ID: MIBGR4835884 Marbella Commercial

Premises for lease in one of the best areas of Marbella. Ready to use, fully equipped and refurbished less than 1 year ago. Fully equipped kitchen, space for diners inside and outside, large kitchen and 2 complete bathrooms. TRANSFER PRICE:  $99.999 \oplus 80.000 \oplus RENTAL PRICE$ : 1.850,000 + VAT. Rental contract for 5 years from the entry of the new tenant. 2 months deposit.