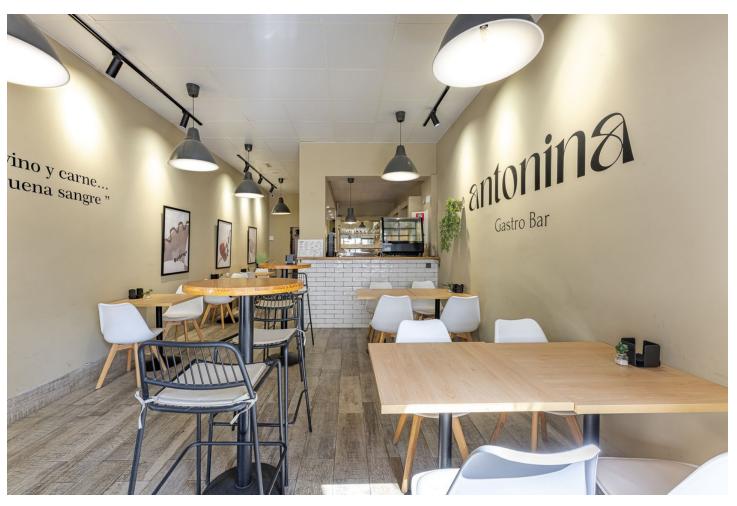

## Long Term Rental - Commercial - Marbella 1.850€ / Month

www.mibgroup.es +34 662 58 96 58 info@mibgroup.es

Ref.-ID: MIBGR4835884 Marbella Commercial

Premises for lease in one of the best areas of Marbella. Ready to use, fully equipped and refurbished less than 1 year ago. Fully equipped kitchen, space for diners inside and outside, large kitchen and 2 complete bathrooms. TRANSFER PRICE:  $99.999 \oplus 80.000 \oplus RENTAL PRICE$ : 1.850,000 + VAT. Rental contract for 5 years from the entry of the new tenant. 2 months deposit.