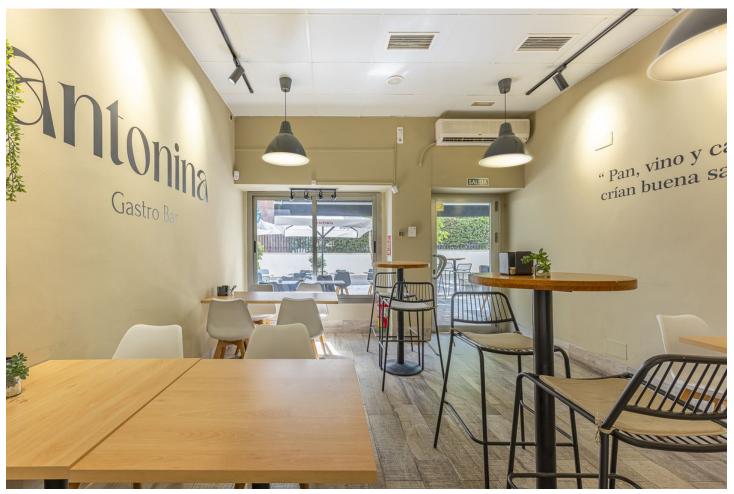

## Long Term Rental - Commercial - Marbella 1.850€ / Month

www.mibgroup.es +34 662 58 96 58 info@mibgroup.es

Ref.-ID: MIBGR4835884 Marbella Commercial

Premises for lease in one of the best areas of Marbella. Ready to use, fully equipped and refurbished less than 1 year ago. Fully equipped kitchen, space for diners inside and outside, large kitchen and 2 complete bathrooms. TRANSFER PRICE:  $99.999 \oplus 80.000 \oplus RENTAL PRICE$ : 1.850,000 + VAT. Rental contract for 5 years from the entry of the new tenant. 2 months deposit.