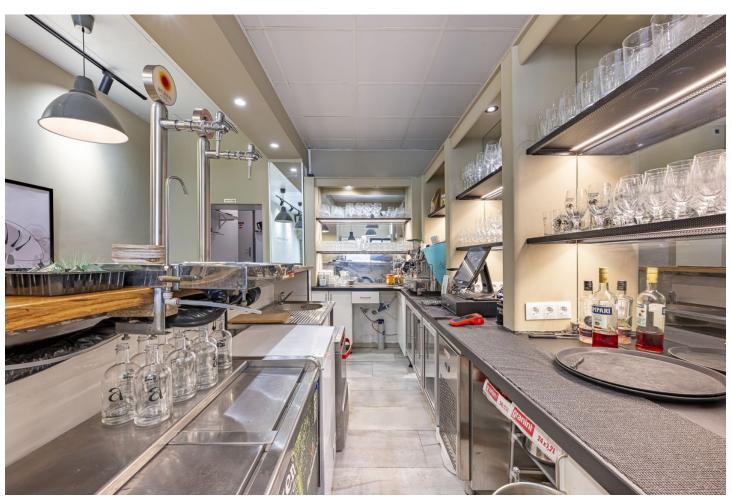

## Long Term Rental - Commercial - Marbella 1.850€ / Month

www.mibgroup.es +34 662 58 96 58 info@mibgroup.es

Ref.-ID: MIBGR4835884 Marbella Commercial

Premises for lease in one of the best areas of Marbella. Ready to use, fully equipped and refurbished less than 1 year ago. Fully equipped kitchen, space for diners inside and outside, large kitchen and 2 complete bathrooms. TRANSFER PRICE:  $99.999 \oplus 80.000 \oplus RENTAL PRICE$ : 1.850,000 + VAT. Rental contract for 5 years from the entry of the new tenant. 2 months deposit.