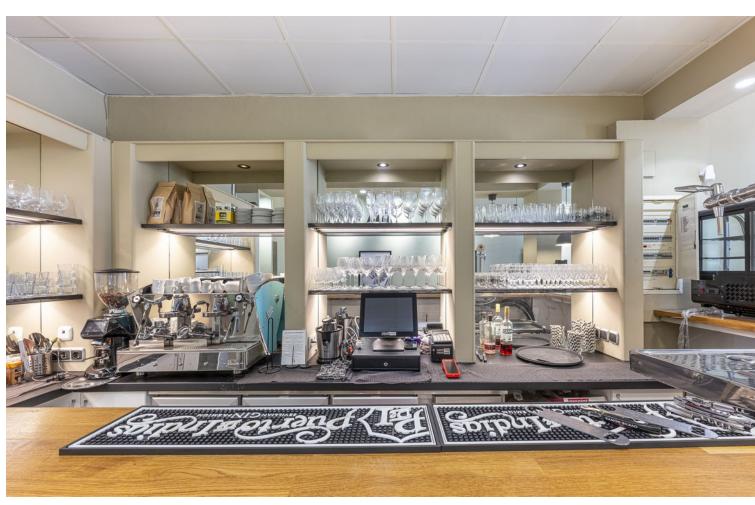

## Long Term Rental - Commercial - Marbella 1.850€ / Month

www.mibgroup.es +34 662 58 96 58 info@mibgroup.es

Ref.-ID: MIBGR4835884 Marbella Commercial

Premises for lease in one of the best areas of Marbella. Ready to use, fully equipped and refurbished less than 1 year ago. Fully equipped kitchen, space for diners inside and outside, large kitchen and 2 complete bathrooms. TRANSFER PRICE:  $99.999 \oplus 80.000 \oplus RENTAL PRICE$ : 1.850,000 + VAT. Rental contract for 5 years from the entry of the new tenant. 2 months deposit.