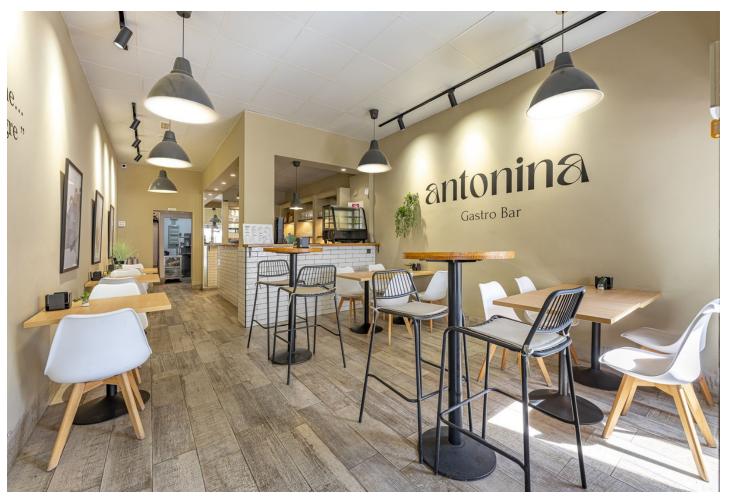

## Long Term Rental - Commercial - Marbella 1.850€ / Month

www.mibgroup.es +34 662 58 96 58 info@mibgroup.es

Ref.-ID: MIBGR4835884 Marbella Commercial

Premises for lease in one of the best areas of Marbella. Ready to use, fully equipped and refurbished less than 1 year ago. Fully equipped kitchen, space for diners inside and outside, large kitchen and 2 complete bathrooms. TRANSFER PRICE:  $99.999 \oplus 80.000 \oplus RENTAL PRICE$ : 1.850,000 + VAT. Rental contract for 5 years from the entry of the new tenant. 2 months deposit.