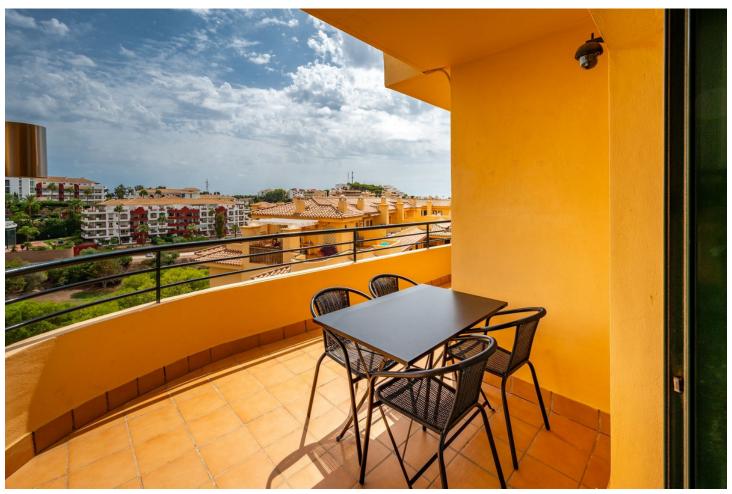

## Long Term Rental - Apartment - Riviera del Sol 1.400€ / Month

www.mibgroup.es +34 662 58 96 58 info@mibgroup.es

Ref.-ID: MIBGR4835944 Riviera del Sol Apartment

3

2

107 m2

Beautiful duplex penthouse located in a gated development "Cumbres de la Riviera" with well maintained tropical gardens and swimming pool area. The penthouse is distributed over two floors. The first floor consists of a bright living room area with direct access to a great size south facing terrace with open panoramic views. Separate totally equipped kitchen with utility room, one bathroom and two guest bedrooms with built in wardrobes and private access to the terraces. On the second floor you will find a spacious master bedroom with en-suite bathroom and the private access to a very large solarium, where you can enjoy beautiful views. You have cold/hot air conditioning and the parking space with the storage room included. Just a short drive from the property, you will discover several golf courses, padel/tennis courts, supermarkets, restaurants and all amenities. It is a perfect home!