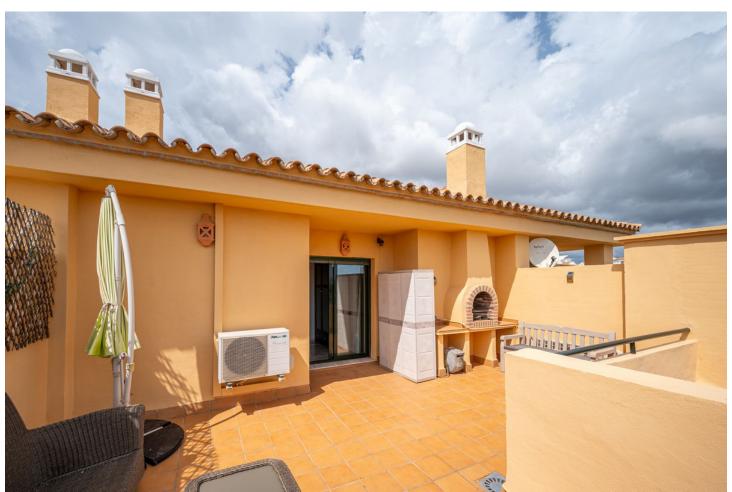

## Long Term Rental - Apartment - Riviera del Sol 1.400€ / Month

www.mibgroup.es +34 662 58 96 58 info@mibgroup.es

Ref.-ID: MIBGR4835944 Riviera del Sol Apartment

3

2

107 m2

Beautiful duplex penthouse located in a gated development "Cumbres de la Riviera" with well maintained tropical gardens and swimming pool area. The penthouse is distributed over two floors. The first floor consists of a bright living room area with direct access to a great size south facing terrace with open panoramic views. Separate totally equipped kitchen with utility room, one bathroom and two guest bedrooms with built in wardrobes and private access to the terraces. On the second floor you will find a spacious master bedroom with en-suite bathroom and the private access to a very large solarium, where you can enjoy beautiful views. You have cold/hot air conditioning and the parking space with the storage room included. Just a short drive from the property, you will discover several golf courses, padel/tennis courts, supermarkets, restaurants and all amenities. It is a perfect home!