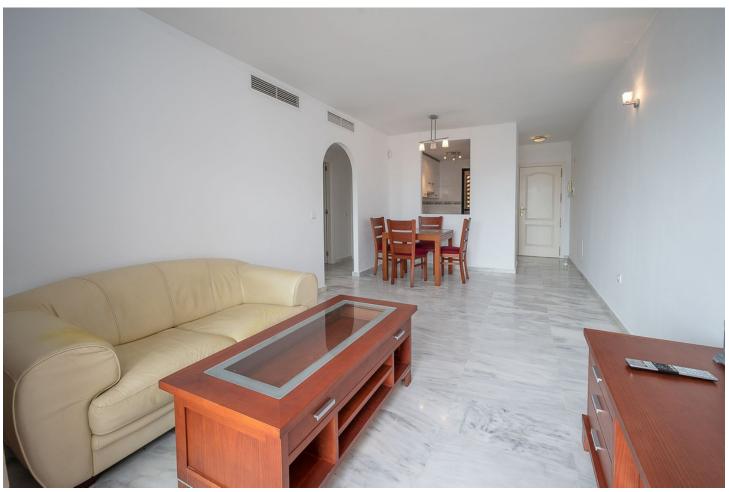

## Long Term Rental - Apartment - Riviera del Sol 1.400€ / Month

www.mibgroup.es +34 662 58 96 58 info@mibgroup.es

Ref.-ID: MIBGR4835944 Riviera del Sol Apartment

3

2

107 m2

Beautiful duplex penthouse located in a gated development "Cumbres de la Riviera" with well maintained tropical gardens and swimming pool area. The penthouse is distributed over two floors. The first floor consists of a bright living room area with direct access to a great size south facing terrace with open panoramic views. Separate totally equipped kitchen with utility room, one bathroom and two guest bedrooms with built in wardrobes and private access to the terraces. On the second floor you will find a spacious master bedroom with en-suite bathroom and the private access to a very large solarium, where you can enjoy beautiful views. You have cold/hot air conditioning and the parking space with the storage room included. Just a short drive from the property, you will discover several golf courses, padel/tennis courts, supermarkets, restaurants and all amenities. It is a perfect home!