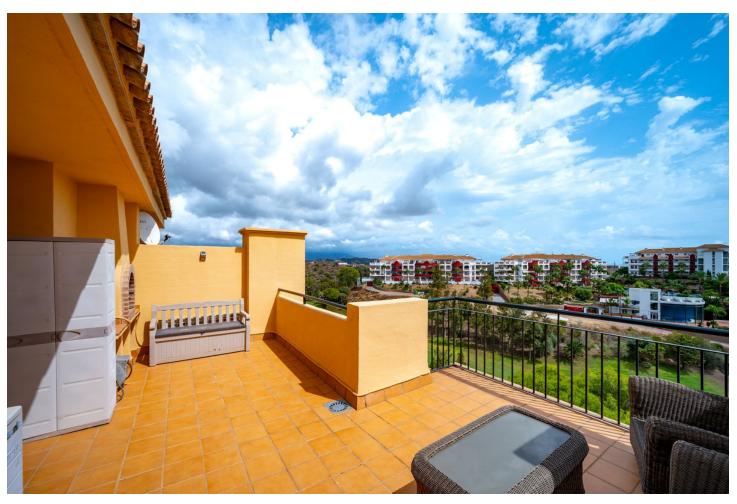

## Long Term Rental - Apartment - Riviera del Sol 1.400€ / Month

www.mibgroup.es +34 662 58 96 58 info@mibgroup.es

Ref.-ID: MIBGR4835944 Riviera del Sol Apartment

3

2

107 m2

Beautiful duplex penthouse located in a gated development "Cumbres de la Riviera" with well maintained tropical gardens and swimming pool area. The penthouse is distributed over two floors. The first floor consists of a bright living room area with direct access to a great size south facing terrace with open panoramic views. Separate totally equipped kitchen with utility room, one bathroom and two guest bedrooms with built in wardrobes and private access to the terraces. On the second floor you will find a spacious master bedroom with en-suite bathroom and the private access to a very large solarium, where you can enjoy beautiful views. You have cold/hot air conditioning and the parking space with the storage room included. Just a short drive from the property, you will discover several golf courses, padel/tennis courts, supermarkets, restaurants and all amenities. It is a perfect home!