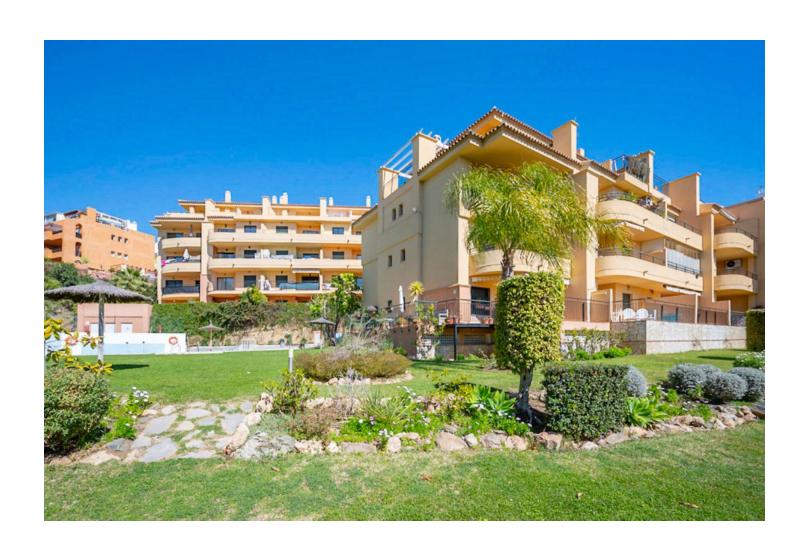

## Long Term Rental - Apartment - Riviera del Sol 1.400€ / Month

www.mibgroup.es +34 662 58 96 58 info@mibgroup.es

Ref.-ID: MIBGR4835944 Riviera del Sol Apartment

3

2

107 m2

Beautiful duplex penthouse located in a gated development "Cumbres de la Riviera" with well maintained tropical gardens and swimming pool area. The penthouse is distributed over two floors. The first floor consists of a bright living room area with direct access to a great size south facing terrace with open panoramic views. Separate totally equipped kitchen with utility room, one bathroom and two guest bedrooms with built in wardrobes and private access to the terraces. On the second floor you will find a spacious master bedroom with en-suite bathroom and the private access to a very large solarium, where you can enjoy beautiful views. You have cold/hot air conditioning and the parking space with the storage room included. Just a short drive from the property, you will discover several golf courses, padel/tennis courts, supermarkets, restaurants and all amenities. It is a perfect home!