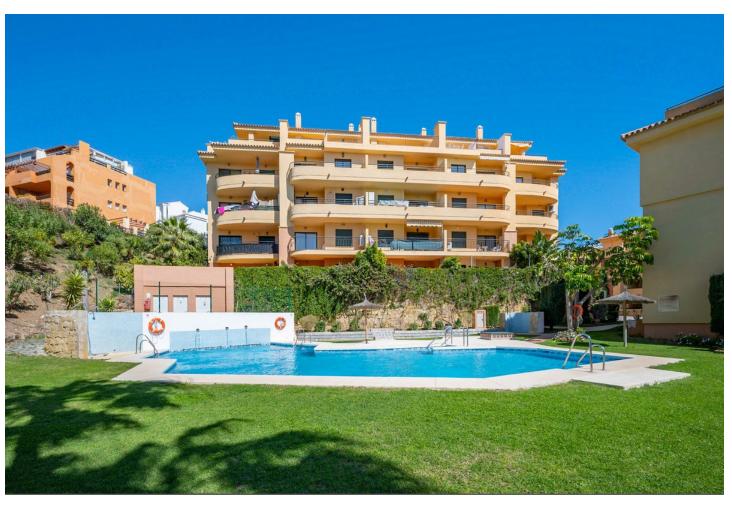

## Long Term Rental - Apartment - Riviera del Sol 1.400€ / Month

www.mibgroup.es +34 662 58 96 58 info@mibgroup.es

Ref.-ID: MIBGR4835944 Riviera del Sol Apartment

3

2

107 m2

Beautiful duplex penthouse located in a gated development "Cumbres de la Riviera" with well maintained tropical gardens and swimming pool area. The penthouse is distributed over two floors. The first floor consists of a bright living room area with direct access to a great size south facing terrace with open panoramic views. Separate totally equipped kitchen with utility room, one bathroom and two guest bedrooms with built in wardrobes and private access to the terraces. On the second floor you will find a spacious master bedroom with en-suite bathroom and the private access to a very large solarium, where you can enjoy beautiful views. You have cold/hot air conditioning and the parking space with the storage room included. Just a short drive from the property, you will discover several golf courses, padel/tennis courts, supermarkets, restaurants and all amenities. It is a perfect home!