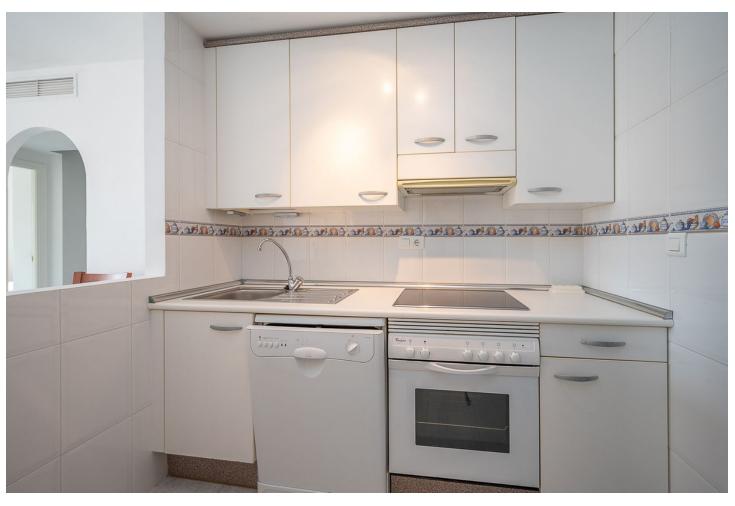

## Long Term Rental - Apartment - Riviera del Sol 1.400€ / Month

www.mibgroup.es +34 662 58 96 58 info@mibgroup.es

Ref.-ID: MIBGR4835944 Riviera del Sol Apartment

3

2

107 m2

Beautiful duplex penthouse located in a gated development "Cumbres de la Riviera" with well maintained tropical gardens and swimming pool area. The penthouse is distributed over two floors. The first floor consists of a bright living room area with direct access to a great size south facing terrace with open panoramic views. Separate totally equipped kitchen with utility room, one bathroom and two guest bedrooms with built in wardrobes and private access to the terraces. On the second floor you will find a spacious master bedroom with en-suite bathroom and the private access to a very large solarium, where you can enjoy beautiful views. You have cold/hot air conditioning and the parking space with the storage room included. Just a short drive from the property, you will discover several golf courses, padel/tennis courts, supermarkets, restaurants and all amenities. It is a perfect home!

| Setting Frontline Golf            | <b>Orientation</b> South             | <b>Condition</b> Good                                                                                              | <b>Pool</b> Communal        |
|-----------------------------------|--------------------------------------|--------------------------------------------------------------------------------------------------------------------|-----------------------------|
| Climate Control  Air Conditioning | Views Mountain Golf Panoramic Garden | Features Covered Terrace Lift Solarium WiFi Access for people with reduced mobility Marble Flooring Double Glazing | Furniture Fully Furnished   |
| Kitchen<br>Fully Fitted           | <b>Garden</b> Communal               | Security Gated Complex                                                                                             | Parking Underground Covered |