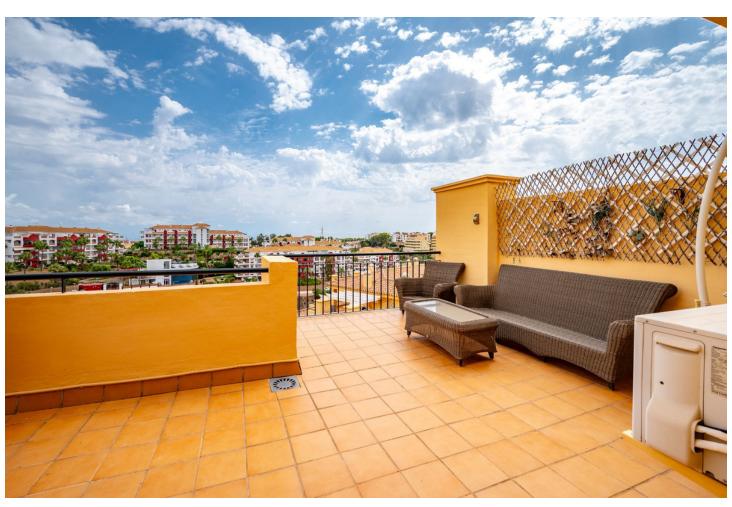

## Long Term Rental - Apartment - Riviera del Sol 1.400€ / Month

www.mibgroup.es +34 662 58 96 58 info@mibgroup.es

Ref.-ID: MIBGR4835944 Riviera del Sol Apartment

3

2

107 m2

Beautiful duplex penthouse located in a gated development "Cumbres de la Riviera" with well maintained tropical gardens and swimming pool area. The penthouse is distributed over two floors. The first floor consists of a bright living room area with direct access to a great size south facing terrace with open panoramic views. Separate totally equipped kitchen with utility room, one bathroom and two guest bedrooms with built in wardrobes and private access to the terraces. On the second floor you will find a spacious master bedroom with en-suite bathroom and the private access to a very large solarium, where you can enjoy beautiful views. You have cold/hot air conditioning and the parking space with the storage room included. Just a short drive from the property, you will discover several golf courses, padel/tennis courts, supermarkets, restaurants and all amenities. It is a perfect home!