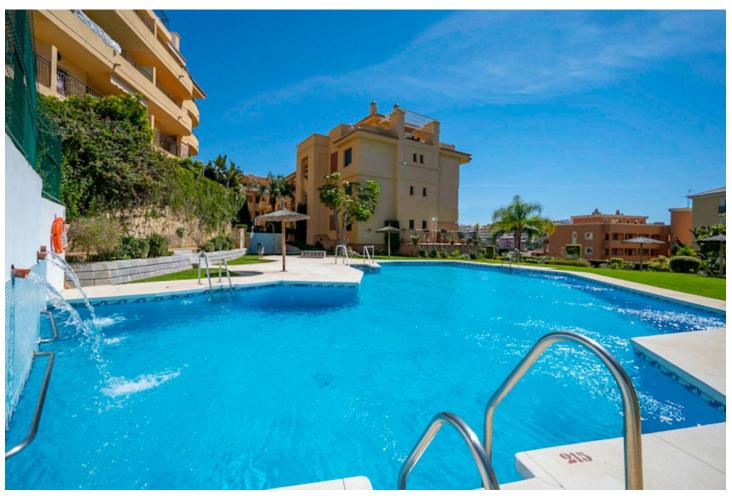

## Long Term Rental - Apartment - Riviera del Sol 1.400€ / Month

www.mibgroup.es +34 662 58 96 58 info@mibgroup.es

Ref.-ID: MIBGR4835944 Riviera del Sol Apartment

3

2

107 m2

Beautiful duplex penthouse located in a gated development "Cumbres de la Riviera" with well maintained tropical gardens and swimming pool area. The penthouse is distributed over two floors. The first floor consists of a bright living room area with direct access to a great size south facing terrace with open panoramic views. Separate totally equipped kitchen with utility room, one bathroom and two guest bedrooms with built in wardrobes and private access to the terraces. On the second floor you will find a spacious master bedroom with en-suite bathroom and the private access to a very large solarium, where you can enjoy beautiful views. You have cold/hot air conditioning and the parking space with the storage room included. Just a short drive from the property, you will discover several golf courses, padel/tennis courts, supermarkets, restaurants and all amenities. It is a perfect home!

| Setting Frontline Golf            | <b>Orientation</b> South             | <b>Condition</b> Good                                                                                              | <b>Pool</b> Communal        |
|-----------------------------------|--------------------------------------|--------------------------------------------------------------------------------------------------------------------|-----------------------------|
| Climate Control  Air Conditioning | Views Mountain Golf Panoramic Garden | Features Covered Terrace Lift Solarium WiFi Access for people with reduced mobility Marble Flooring Double Glazing | Furniture Fully Furnished   |
| Kitchen<br>Fully Fitted           | <b>Garden</b> Communal               | Security Gated Complex                                                                                             | Parking Underground Covered |