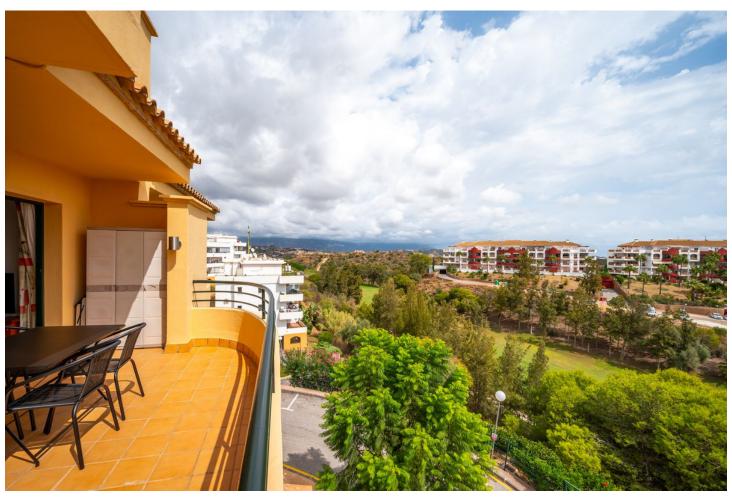

## Long Term Rental - Apartment - Riviera del Sol 1.400€ / Month

www.mibgroup.es +34 662 58 96 58 info@mibgroup.es

Ref.-ID: MIBGR4835944 Riviera del Sol Apartment

3

2

107 m2

Beautiful duplex penthouse located in a gated development "Cumbres de la Riviera" with well maintained tropical gardens and swimming pool area. The penthouse is distributed over two floors. The first floor consists of a bright living room area with direct access to a great size south facing terrace with open panoramic views. Separate totally equipped kitchen with utility room, one bathroom and two guest bedrooms with built in wardrobes and private access to the terraces. On the second floor you will find a spacious master bedroom with en-suite bathroom and the private access to a very large solarium, where you can enjoy beautiful views. You have cold/hot air conditioning and the parking space with the storage room included. Just a short drive from the property, you will discover several golf courses, padel/tennis courts, supermarkets, restaurants and all amenities. It is a perfect home!

| Setting Frontline Golf            | <b>Orientation</b> South             | <b>Condition</b> Good                                                                                              | <b>Pool</b> Communal        |
|-----------------------------------|--------------------------------------|--------------------------------------------------------------------------------------------------------------------|-----------------------------|
| Climate Control  Air Conditioning | Views Mountain Golf Panoramic Garden | Features Covered Terrace Lift Solarium WiFi Access for people with reduced mobility Marble Flooring Double Glazing | Furniture Fully Furnished   |
| Kitchen<br>Fully Fitted           | <b>Garden</b> Communal               | Security Gated Complex                                                                                             | Parking Underground Covered |