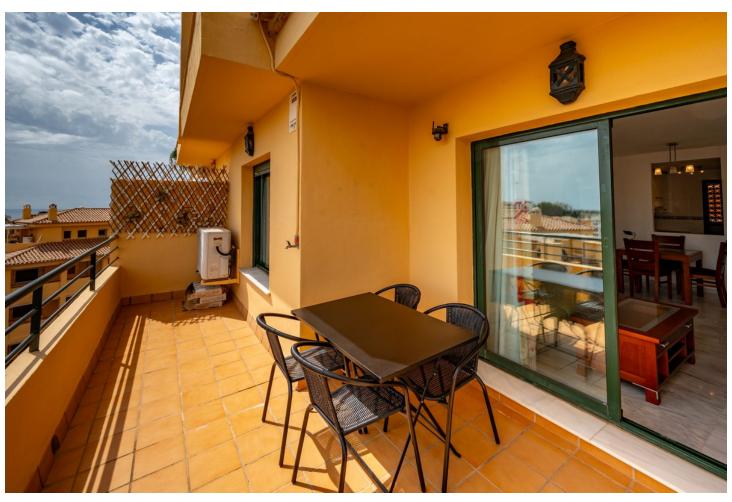

## Long Term Rental - Apartment - Riviera del Sol 1.400€ / Month

www.mibgroup.es +34 662 58 96 58 info@mibgroup.es

Ref.-ID: MIBGR4835944 Riviera del Sol Apartment

3

2

107 m2

Beautiful duplex penthouse located in a gated development "Cumbres de la Riviera" with well maintained tropical gardens and swimming pool area. The penthouse is distributed over two floors. The first floor consists of a bright living room area with direct access to a great size south facing terrace with open panoramic views. Separate totally equipped kitchen with utility room, one bathroom and two guest bedrooms with built in wardrobes and private access to the terraces. On the second floor you will find a spacious master bedroom with en-suite bathroom and the private access to a very large solarium, where you can enjoy beautiful views. You have cold/hot air conditioning and the parking space with the storage room included. Just a short drive from the property, you will discover several golf courses, padel/tennis courts, supermarkets, restaurants and all amenities. It is a perfect home!

| Setting Frontline Golf            | <b>Orientation</b> South             | <b>Condition</b> Good                                                                                              | <b>Pool</b> Communal        |
|-----------------------------------|--------------------------------------|--------------------------------------------------------------------------------------------------------------------|-----------------------------|
| Climate Control  Air Conditioning | Views Mountain Golf Panoramic Garden | Features Covered Terrace Lift Solarium WiFi Access for people with reduced mobility Marble Flooring Double Glazing | Furniture Fully Furnished   |
| Kitchen<br>Fully Fitted           | <b>Garden</b> Communal               | Security Gated Complex                                                                                             | Parking Underground Covered |