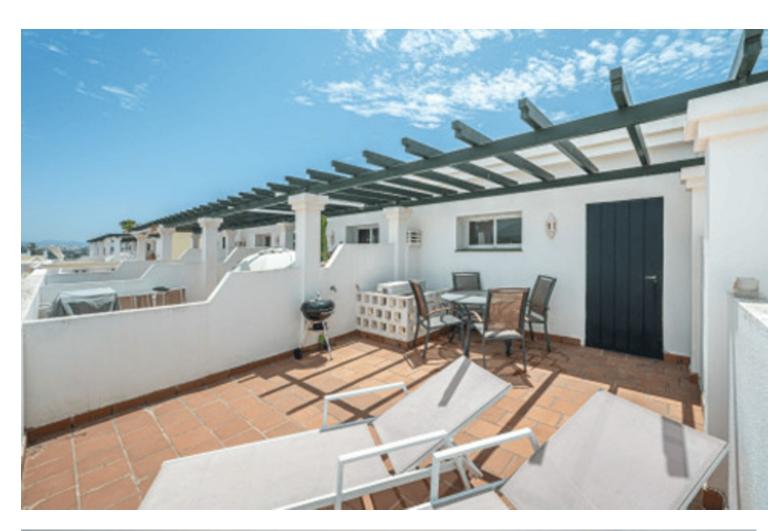

## Long Term Rental - Apartment - Aloha 2.300€ / Month

www.mibgroup.es +34 662 58 96 58 info@mibgroup.es

Ref.-ID: MIBGR4836094 Aloha Apartment

2

2

162 m2

This stunning apartment is the perfect choice for those seeking a comfortable and luxurious lifestyle. The property features a spacious living area that opens up to a private terrace, offering breathtaking views of the surrounding community. The apartment features 24-hour security, ensuring complete peace of mind for you. It also includes a communal swimming pool and gym for you and your family to enjoy. It is close to golf courses and close to shops and restaurants, also includes a underground parking to keep your car secure and clean at all times. It is located at a centric location and the ease of availability to get the areas makes it heavily preferable. It is 10 minute drive to the lively port of Puerto Banus and 15 minutes to Puerto Deportivo. The urbanisation is a family friendly place and extremely peaceful. The well kept garden allows the urbanization to thrive and keeps it s freshnes all around the year.