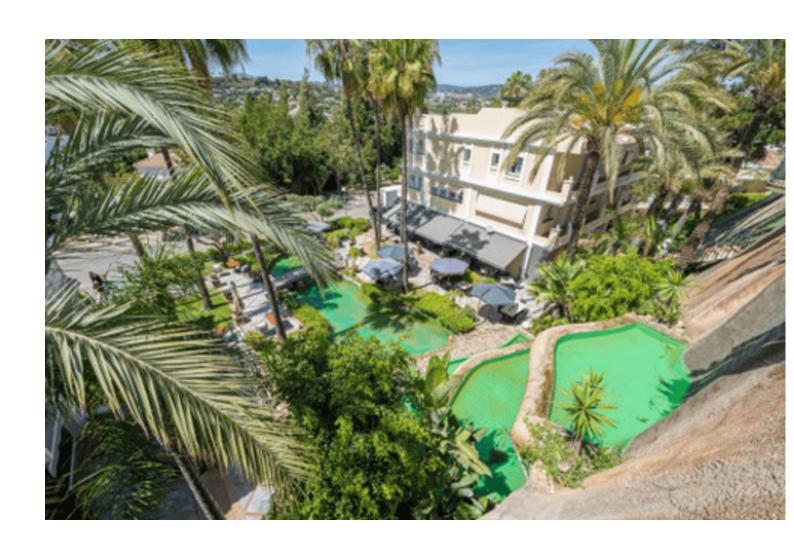

## Long Term Rental - Apartment - Aloha 2.300€ / Month

www.mibgroup.es +34 662 58 96 58 info@mibgroup.es

Ref.-ID: MIBGR4836094 Aloha Apartment

2

2

162 m2

This stunning apartment is the perfect choice for those seeking a comfortable and luxurious lifestyle. The property features a spacious living area that opens up to a private terrace, offering breathtaking views of the surrounding community. The apartment features 24-hour security, ensuring complete peace of mind for you. It also includes a communal swimming pool and gym for you and your family to enjoy. It is close to golf courses and close to shops and restaurants, also includes a underground parking to keep your car secure and clean at all times. It is located at a centric location and the ease of availability to get the areas makes it heavily preferable. It is 10 minute drive to the lively port of Puerto Banus and 15 minutes to Puerto Deportivo. The urbanisation is a family friendly place and extremely peaceful. The well kept garden allows the urbanization to thrive and keeps it s freshnes all around the year.