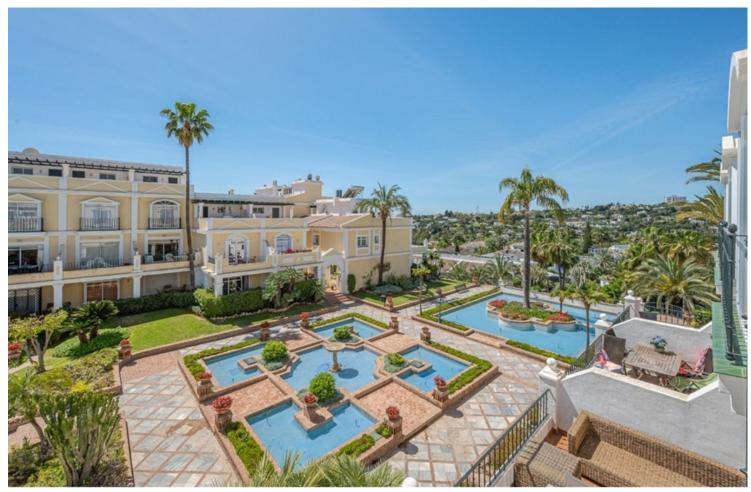

## Long Term Rental - Apartment - Aloha 2.300€ / Month

www.mibgroup.es +34 662 58 96 58 info@mibgroup.es

Ref.-ID: MIBGR4836094 Aloha Apartment

2

2

162 m2

This stunning apartment is the perfect choice for those seeking a comfortable and luxurious lifestyle. The property features a spacious living area that opens up to a private terrace, offering breathtaking views of the surrounding community. The apartment features 24-hour security, ensuring complete peace of mind for you. It also includes a communal swimming pool and gym for you and your family to enjoy. It is close to golf courses and close to shops and restaurants, also includes a underground parking to keep your car secure and clean at all times. It is located at a centric location and the ease of availability to get the areas makes it heavily preferable. It is 10 minute drive to the lively port of Puerto Banus and 15 minutes to Puerto Deportivo. The urbanisation is a family friendly place and extremely peaceful. The well kept garden allows the urbanization to thrive and keeps it s freshnes all around the year.