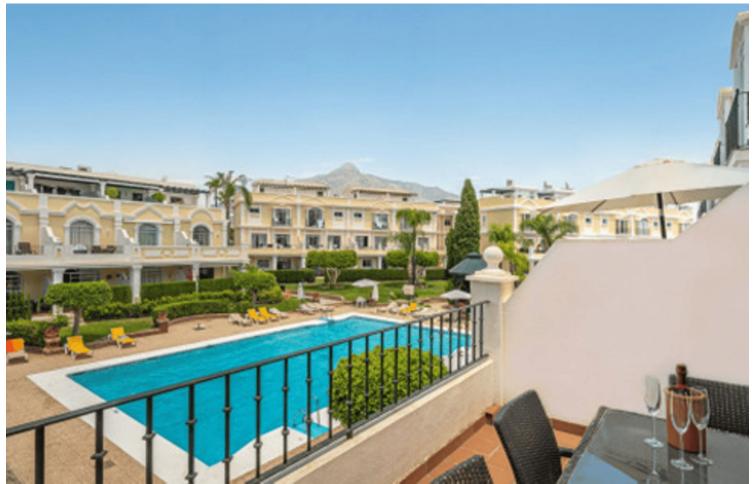

## Long Term Rental - Apartment - Aloha 2.300€ / Month

www.mibgroup.es +34 662 58 96 58 info@mibgroup.es

Ref.-ID: MIBGR4836094 Aloha Apartment

2

2

162 m2

This stunning apartment is the perfect choice for those seeking a comfortable and luxurious lifestyle. The property features a spacious living area that opens up to a private terrace, offering breathtaking views of the surrounding community. The apartment features 24-hour security, ensuring complete peace of mind for you. It also includes a communal swimming pool and gym for you and your family to enjoy. It is close to golf courses and close to shops and restaurants, also includes a underground parking to keep your car secure and clean at all times. It is located at a centric location and the ease of availability to get the areas makes it heavily preferable. It is 10 minute drive to the lively port of Puerto Banus and 15 minutes to Puerto Deportivo. The urbanisation is a family friendly place and extremely peaceful. The well kept garden allows the urbanization to thrive and keeps it s freshnes all around the year.