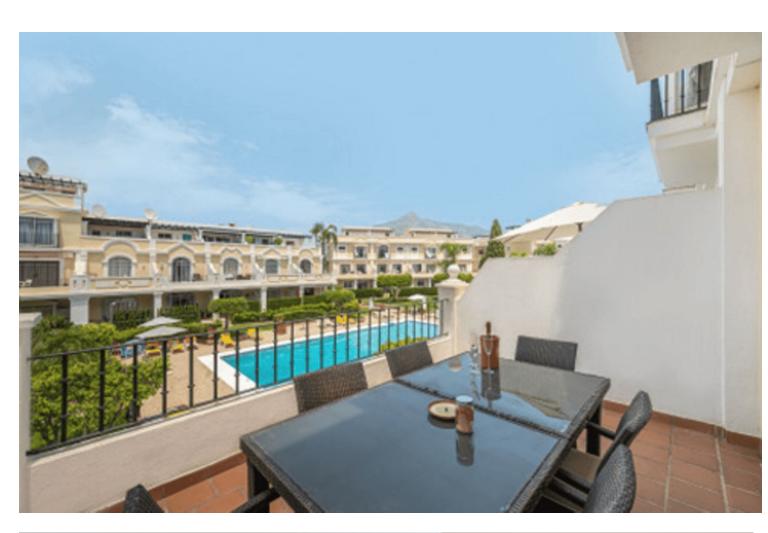

## Long Term Rental - Apartment - Aloha 2.300€ / Month

www.mibgroup.es +34 662 58 96 58 info@mibgroup.es

Ref.-ID: MIBGR4836094 Aloha Apartment

2

2

162 m2

This stunning apartment is the perfect choice for those seeking a comfortable and luxurious lifestyle. The property features a spacious living area that opens up to a private terrace, offering breathtaking views of the surrounding community. The apartment features 24-hour security, ensuring complete peace of mind for you. It also includes a communal swimming pool and gym for you and your family to enjoy. It is close to golf courses and close to shops and restaurants, also includes a underground parking to keep your car secure and clean at all times. It is located at a centric location and the ease of availability to get the areas makes it heavily preferable. It is 10 minute drive to the lively port of Puerto Banus and 15 minutes to Puerto Deportivo. The urbanisation is a family friendly place and extremely peaceful. The well kept garden allows the urbanization to thrive and keeps it s freshnes all around the year.