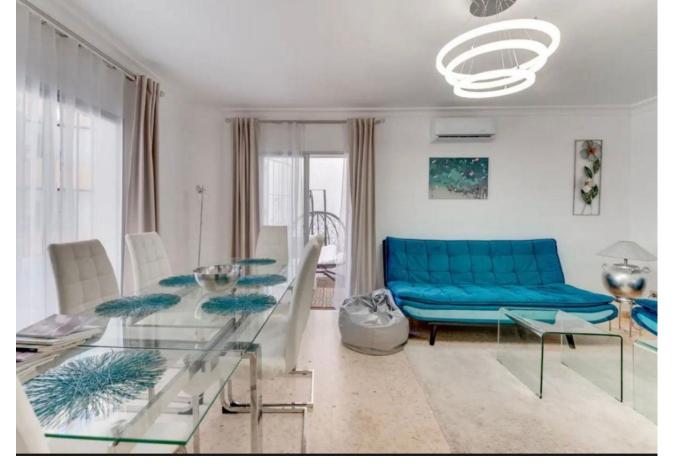

## Long Term Rental - Apartment - Marbella 1.800€ / Month

www.mibgroup.es +34 662 58 96 58 info@mibgroup.es

Ref.-ID: MIBGR4837063 Marbella Apartment

3

1

78 m<sup>2</sup>

Long term rental except June, July, August and September This stunning first-floor apartment, nestled in the heart of Marbella on the prestigious Calle Málaga, is a true gem of coastal living. Spread across 89.75 square meters, it offers a perfect blend of modern comfort and Mediterranean charm. The apartment features a bright and spacious living room, ideal for relaxation or entertaining, three comfortable and well-lit bedrooms, a fully equipped kitchen designed for convenience, and a pristine bathroom. What sets this property apart are its outdoor spaces, including a serene terrace and two charming balconies, where you can unwind and enjoy the gentle breeze and warm sunshine, perfect for morning coffee or evening relaxation. Located in the renowned Edificio Sol, the apartment is in a prime location, just 10 minutes from Marbella's world-famous beaches, where you can enjoy sunbathing or a refreshing dip in the sea. A 15-minute drive takes you to the glamorous Puerto Banús, a haven for luxury shopping, fine dining, and lively nightlife. For those who love exploring the town, you'll find Marbella's vibrant shopping streets, quaint cafes, and top-tier restaurants all within a 5-minute walk. Additionally, golf enthusiasts will be pleased to know that some of the region's finest golf courses are only a 20-minute drive away. Whether you're looking for tranquility or excitement, this apartment offers the best of both worlds in one of Spain's most coveted destinations.