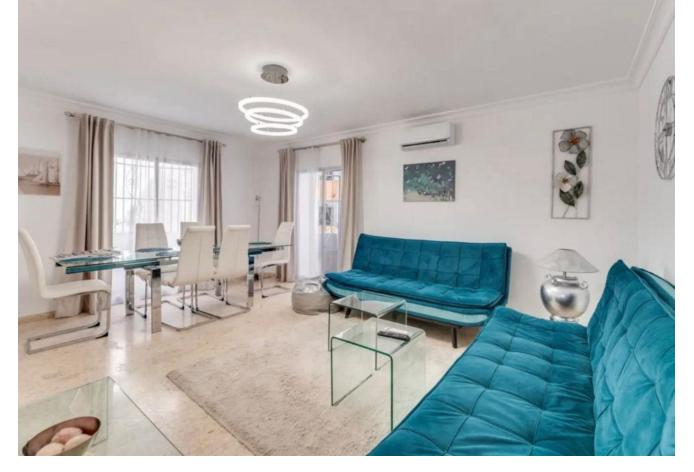

## Long Term Rental - Apartment - Marbella 1.800€ / Month

www.mibgroup.es +34 662 58 96 58 info@mibgroup.es

Ref.-ID: MIBGR4837063 Marbella Apartment

3

1

78 m<sup>2</sup>

Long term rental except June, July, August and September This stunning first-floor apartment, nestled in the heart of Marbella on the prestigious Calle Málaga, is a true gem of coastal living. Spread across 89.75 square meters, it offers a perfect blend of modern comfort and Mediterranean charm. The apartment features a bright and spacious living room, ideal for relaxation or entertaining, three comfortable and well-lit bedrooms, a fully equipped kitchen designed for convenience, and a pristine bathroom. What sets this property apart are its outdoor spaces, including a serene terrace and two charming balconies, where you can unwind and enjoy the gentle breeze and warm sunshine, perfect for morning coffee or evening relaxation. Located in the renowned Edificio Sol, the apartment is in a prime location, just 10 minutes from Marbella's world-famous beaches, where you can enjoy sunbathing or a refreshing dip in the sea. A 15-minute drive takes you to the glamorous Puerto Banús, a haven for luxury shopping, fine dining, and lively nightlife. For those who love exploring the town, you'll find Marbella's vibrant shopping streets, quaint cafes, and top-tier restaurants all within a 5-minute walk. Additionally, golf enthusiasts will be pleased to know that some of the region's finest golf courses are only a 20-minute drive away. Whether you're looking for tranquility or excitement, this apartment offers the best of both worlds in one of Spain's most coveted destinations.