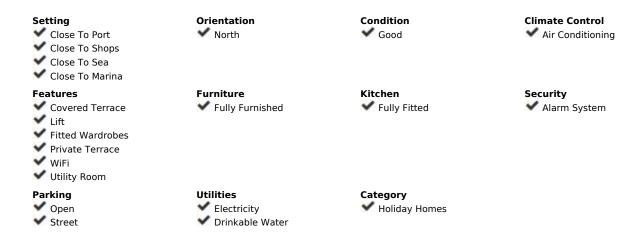

## Long Term Rental - Apartment - Marbella 1.800€ / Month

www.mibgroup.es +34 662 58 96 58 info@mibgroup.es

Ref.-ID: MIBGR4837063 Marbella Apartment

3

1

78 m<sup>2</sup>

Long term rental except June, July, August and September This stunning first-floor apartment, nestled in the heart of Marbella on the prestigious Calle Málaga, is a true gem of coastal living. Spread across 89.75 square meters, it offers a perfect blend of modern comfort and Mediterranean charm. The apartment features a bright and spacious living room, ideal for relaxation or entertaining, three comfortable and well-lit bedrooms, a fully equipped kitchen designed for convenience, and a pristine bathroom. What sets this property apart are its outdoor spaces, including a serene terrace and two charming balconies, where you can unwind and enjoy the gentle breeze and warm sunshine, perfect for morning coffee or evening relaxation. Located in the renowned Edificio Sol, the apartment is in a prime location, just 10 minutes from Marbella's world-famous beaches, where you can enjoy sunbathing or a refreshing dip in the sea. A 15-minute drive takes you to the glamorous Puerto Banús, a haven for luxury shopping, fine dining, and lively nightlife. For those who love exploring the town, you'll find Marbella's vibrant shopping streets, quaint cafes, and top-tier restaurants all within a 5-minute walk. Additionally, golf enthusiasts will be pleased to know that some of the region's finest golf courses are only a 20-minute drive away. Whether you're looking for tranquility or excitement, this apartment offers the best of both worlds in one of Spain's most coveted destinations.