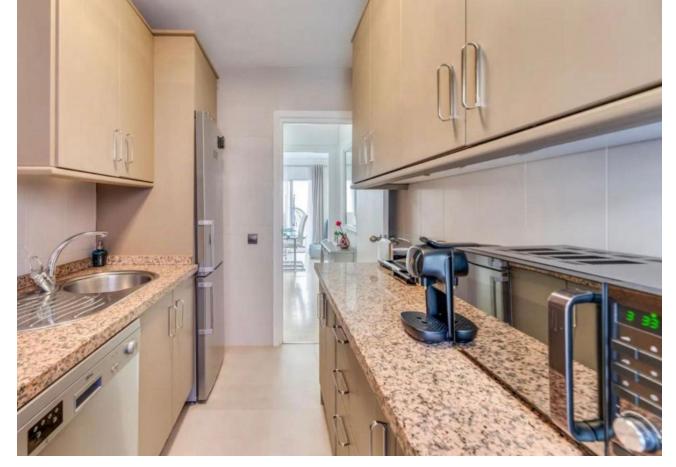

## Long Term Rental - Apartment - Marbella 1.800€ / Month

www.mibgroup.es +34 662 58 96 58 info@mibgroup.es

Ref.-ID: MIBGR4837063 Marbella Apartment

3

1

78 m<sup>2</sup>

Long term rental except June, July, August and September This stunning first-floor apartment, nestled in the heart of Marbella on the prestigious Calle Málaga, is a true gem of coastal living. Spread across 89.75 square meters, it offers a perfect blend of modern comfort and Mediterranean charm. The apartment features a bright and spacious living room, ideal for relaxation or entertaining, three comfortable and well-lit bedrooms, a fully equipped kitchen designed for convenience, and a pristine bathroom. What sets this property apart are its outdoor spaces, including a serene terrace and two charming balconies, where you can unwind and enjoy the gentle breeze and warm sunshine, perfect for morning coffee or evening relaxation. Located in the renowned Edificio Sol, the apartment is in a prime location, just 10 minutes from Marbella's world-famous beaches, where you can enjoy sunbathing or a refreshing dip in the sea. A 15-minute drive takes you to the glamorous Puerto Banús, a haven for luxury shopping, fine dining, and lively nightlife. For those who love exploring the town, you'll find Marbella's vibrant shopping streets, quaint cafes, and top-tier restaurants all within a 5-minute walk. Additionally, golf enthusiasts will be pleased to know that some of the region's finest golf courses are only a 20-minute drive away. Whether you're looking for tranquility or excitement, this apartment offers the best of both worlds in one of Spain's most coveted destinations.