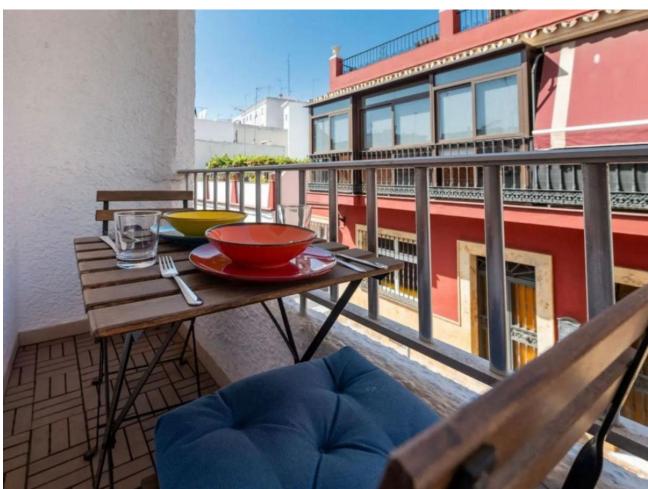

## Long Term Rental - Apartment - Marbella 1.800€ / Month

www.mibgroup.es +34 662 58 96 58 info@mibgroup.es

Ref.-ID: MIBGR4837063 Marbella Apartment

3

1

78 m<sup>2</sup>

Long term rental except June, July, August and September This stunning first-floor apartment, nestled in the heart of Marbella on the prestigious Calle Málaga, is a true gem of coastal living. Spread across 89.75 square meters, it offers a perfect blend of modern comfort and Mediterranean charm. The apartment features a bright and spacious living room, ideal for relaxation or entertaining, three comfortable and well-lit bedrooms, a fully equipped kitchen designed for convenience, and a pristine bathroom. What sets this property apart are its outdoor spaces, including a serene terrace and two charming balconies, where you can unwind and enjoy the gentle breeze and warm sunshine, perfect for morning coffee or evening relaxation. Located in the renowned Edificio Sol, the apartment is in a prime location, just 10 minutes from Marbella's world-famous beaches, where you can enjoy sunbathing or a refreshing dip in the sea. A 15-minute drive takes you to the glamorous Puerto Banús, a haven for luxury shopping, fine dining, and lively nightlife. For those who love exploring the town, you'll find Marbella's vibrant shopping streets, quaint cafes, and top-tier restaurants all within a 5-minute walk. Additionally, golf enthusiasts will be pleased to know that some of the region's finest golf courses are only a 20-minute drive away. Whether you're looking for tranquility or excitement, this apartment offers the best of both worlds in one of Spain's most coveted destinations.