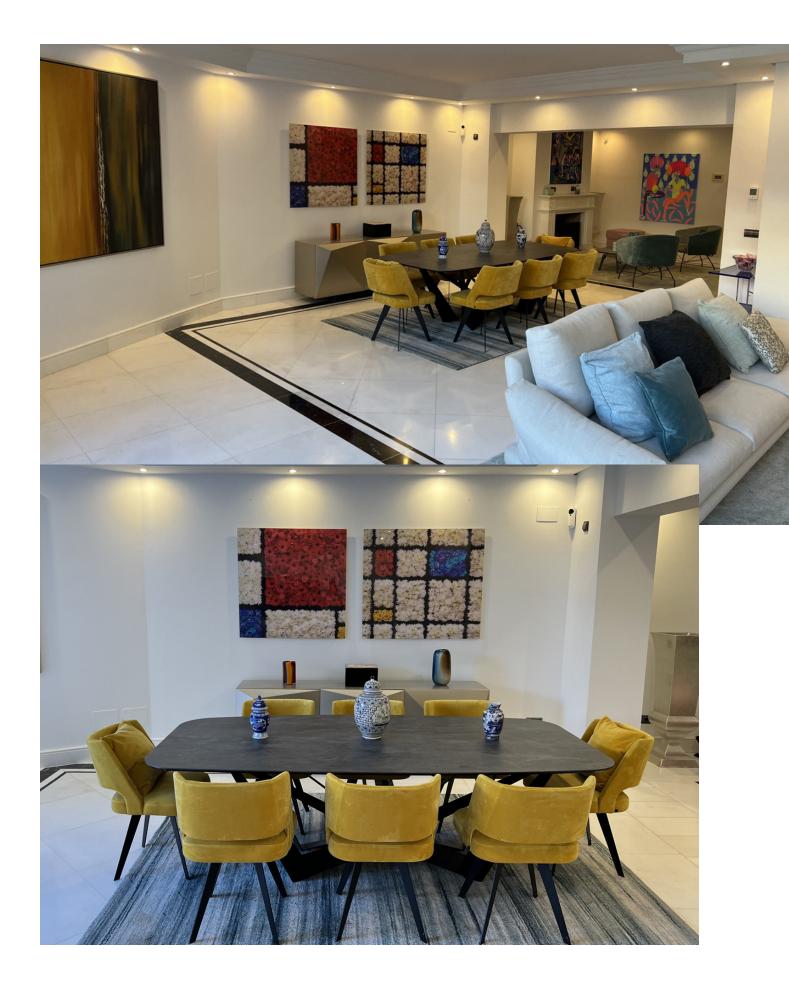

4

Nestled in the heart of Marbella's prestigious Puerto Banus, this luxury ground floor apartment offers an unparalleled beachfront living experience. Located in the exclusive Casa Nova complex, this exquisite property boasts four spacious bedrooms and four luxurious bathrooms, ensuring comfort and privacy for its residents. With a built area of 410 square metres, the apartment is meticulously designed to offer a harmonious blend of elegance and modernity. The apartment features a communal swimming pool and a private garden, providing a serene escape amidst the lush surroundings. The gated community offers 24-hour security service, ensuring peace of mind for its residents. Inside, residents will find marble floors and air conditioning throughout, elevating the living experience. The property comes fully furnished, with a sophisticated living room and fitted wardrobes that offer ample storage options. Strategically positioned, the apartment provides direct access to the sea, bringing the beachside allure right to your doorstep. The surrounding area is teeming with conveniences, with its proximity to amenities, shops, restaurants, and the vibrant Marbella town. Transport links are readily accessible, making commuting seamless for those on the go. Leisure options abound with a nearby gym, while connectivity is superb thanks to fibre optic internet. Additional features include double glazing for optimal thermal and sound insulation, and a sophisticated doorman and concierge service. The apartment benefits from an armored door, and an uncovered terrace offering inspiring garden views. The unique setting of the property combines the tranquillity of beachside living with the vibrant lifestyle of Puerto Banus, making it an ideal choice for those seeking luxury by the sea.