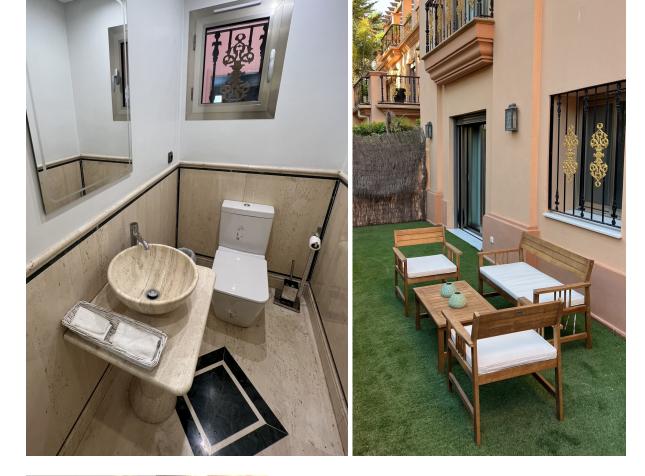

4

Nestled in the heart of Marbella's prestigious Puerto Banus, this luxury ground floor apartment offers an unparalleled beachfront living experience. Located in the exclusive Casa Nova complex, this exquisite property boasts four spacious bedrooms and four luxurious bathrooms, ensuring comfort and privacy for its residents. With a built area of 410 square metres, the apartment is meticulously designed to offer a harmonious blend of elegance and modernity. The apartment features a communal swimming pool and a private garden, providing a serene escape amidst the lush surroundings. The gated community offers 24-hour security service, ensuring peace of mind for its residents. Inside, residents will find marble floors and air conditioning throughout, elevating the living experience. The property comes fully furnished, with a sophisticated living room and fitted wardrobes that offer ample storage options. Strategically positioned, the apartment provides direct access to the sea, bringing the beachside allure right to your doorstep. The surrounding area is teeming with conveniences, with its proximity to amenities, shops, restaurants, and the vibrant Marbella town. Transport links are readily accessible, making commuting seamless for those on the go. Leisure options abound with a nearby gym, while connectivity is superb thanks to fibre optic internet. Additional features include double glazing for optimal thermal and sound insulation, and a sophisticated doorman and concierge service. The apartment benefits from an armored door, and an uncovered terrace offering inspiring garden views. The unique setting of the property combines the tranquillity of beachside living with the vibrant lifestyle of Puerto Banus, making it an ideal choice for those seeking luxury by the sea.