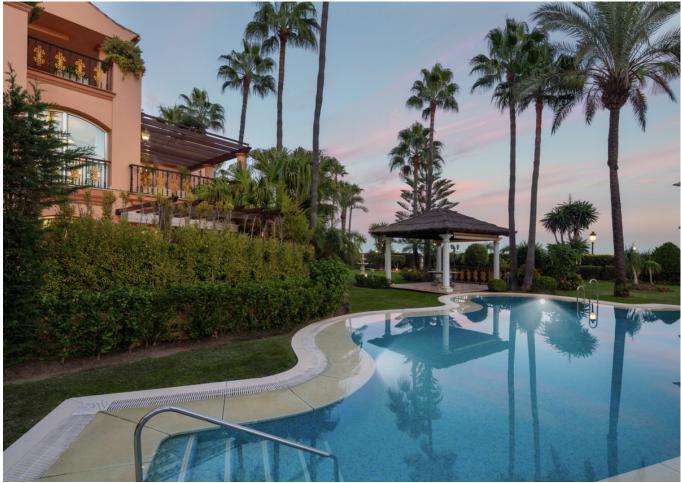

4

Nestled in the heart of Marbella's prestigious Puerto Banus, this luxury ground floor apartment offers an unparalleled beachfront living experience. Located in the exclusive Casa Nova complex, this exquisite property boasts four spacious bedrooms and four luxurious bathrooms, ensuring comfort and privacy for its residents. With a built area of 410 square metres, the apartment is meticulously designed to offer a harmonious blend of elegance and modernity. The apartment features a communal swimming pool and a private garden, providing a serene escape amidst the lush surroundings. The gated community offers 24-hour security service, ensuring peace of mind for its residents. Inside, residents will find marble floors and air conditioning throughout, elevating the living experience. The property comes fully furnished, with a sophisticated living room and fitted wardrobes that offer ample storage options. Strategically positioned, the apartment provides direct access to the sea, bringing the beachside allure right to your doorstep. The surrounding area is teeming with conveniences, with its proximity to amenities, shops, restaurants, and the vibrant Marbella town. Transport links are readily accessible, making commuting seamless for those on the go. Leisure options abound with a nearby gym, while connectivity is superb thanks to fibre optic internet. Additional features include double glazing for optimal thermal and sound insulation, and a sophisticated doorman and concierge service. The apartment benefits from an armored door, and an uncovered terrace offering inspiring garden views. The unique setting of the property combines the tranquillity of beachside living with the vibrant lifestyle of Puerto Banus, making it an ideal choice for those seeking luxury by the sea.