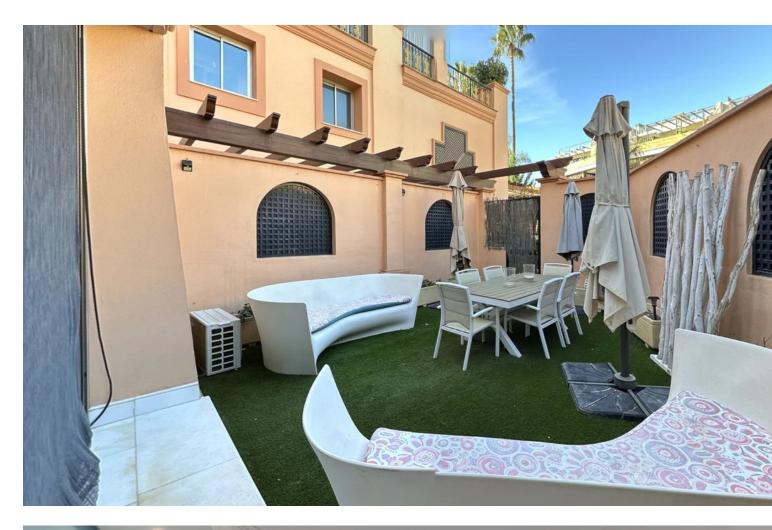

4

Nestled in the heart of Marbella's prestigious Puerto Banus, this luxury ground floor apartment offers an unparalleled beachfront living experience. Located in the exclusive Casa Nova complex, this exquisite property boasts four spacious bedrooms and four luxurious bathrooms, ensuring comfort and privacy for its residents. With a built area of 410 square metres, the apartment is meticulously designed to offer a harmonious blend of elegance and modernity. The apartment features a communal swimming pool and a private garden, providing a serene escape amidst the lush surroundings. The gated community offers 24-hour security service, ensuring peace of mind for its residents. Inside, residents will find marble floors and air conditioning throughout, elevating the living experience. The property comes fully furnished, with a sophisticated living room and fitted wardrobes that offer ample storage options. Strategically positioned, the apartment provides direct access to the sea, bringing the beachside allure right to your doorstep. The surrounding area is teeming with conveniences, with its proximity to amenities, shops, restaurants, and the vibrant Marbella town. Transport links are readily accessible, making commuting seamless for those on the go. Leisure options abound with a nearby gym, while connectivity is superb thanks to fibre optic internet. Additional features include double glazing for optimal thermal and sound insulation, and a sophisticated doorman and concierge service. The apartment benefits from an armored door, and an uncovered terrace offering inspiring garden views. The unique setting of the property combines the tranquillity of beachside living with the vibrant lifestyle of Puerto Banus, making it an ideal choice for those seeking luxury by the sea.