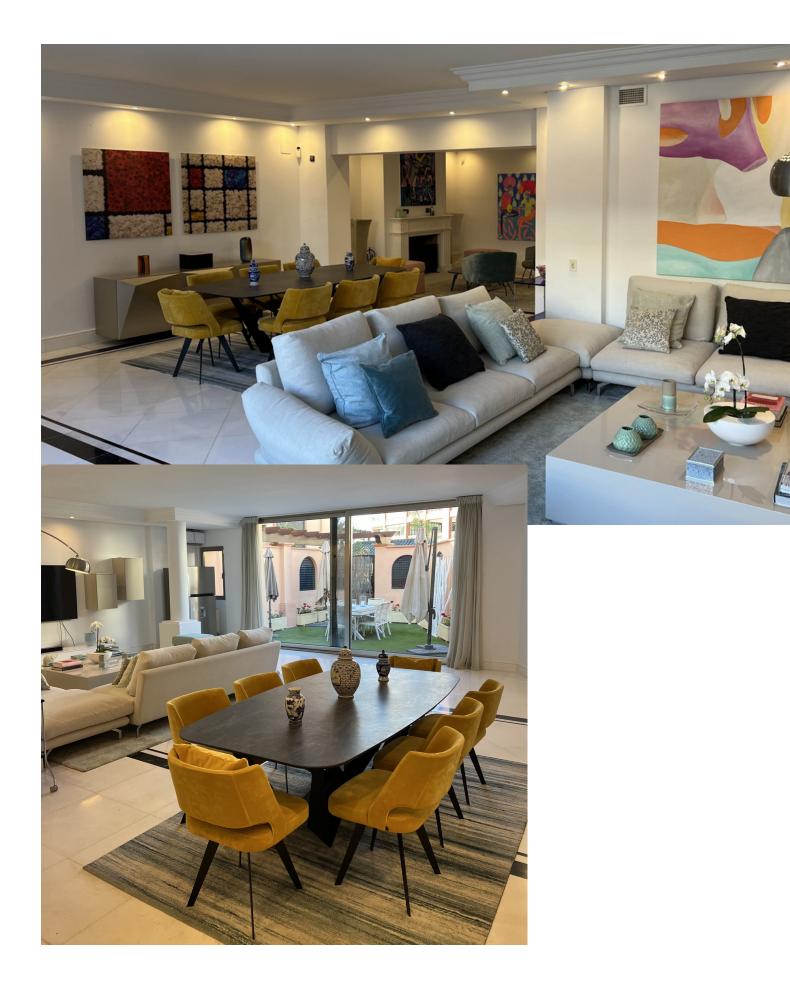

4

Nestled in the heart of Marbella's prestigious Puerto Banus, this luxury ground floor apartment offers an unparalleled beachfront living experience. Located in the exclusive Casa Nova complex, this exquisite property boasts four spacious bedrooms and four luxurious bathrooms, ensuring comfort and privacy for its residents. With a built area of 410 square metres, the apartment is meticulously designed to offer a harmonious blend of elegance and modernity. The apartment features a communal swimming pool and a private garden, providing a serene escape amidst the lush surroundings. The gated community offers 24-hour security service, ensuring peace of mind for its residents. Inside, residents will find marble floors and air conditioning throughout, elevating the living experience. The property comes fully furnished, with a sophisticated living room and fitted wardrobes that offer ample storage options. Strategically positioned, the apartment provides direct access to the sea, bringing the beachside allure right to your doorstep. The surrounding area is teeming with conveniences, with its proximity to amenities, shops, restaurants, and the vibrant Marbella town. Transport links are readily accessible, making commuting seamless for those on the go. Leisure options abound with a nearby gym, while connectivity is superb thanks to fibre optic internet. Additional features include double glazing for optimal thermal and sound insulation, and a sophisticated doorman and concierge service. The apartment benefits from an armored door, and an uncovered terrace offering inspiring garden views. The unique setting of the property combines the tranquillity of beachside living with the vibrant lifestyle of Puerto Banus, making it an ideal choice for those seeking luxury by the sea.