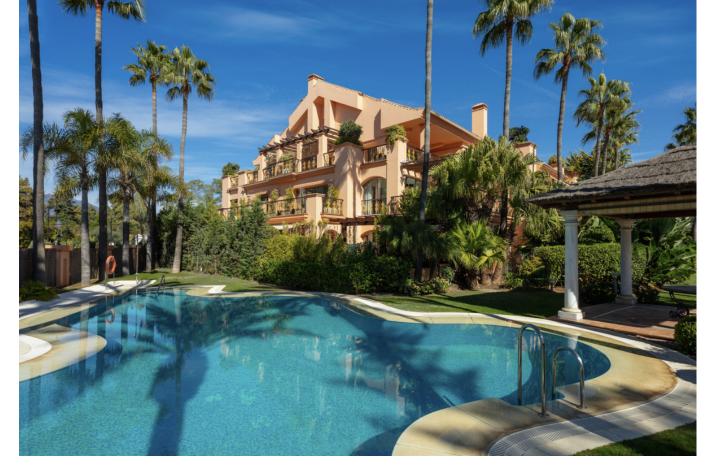

4

Nestled in the heart of Marbella's prestigious Puerto Banus, this luxury ground floor apartment offers an unparalleled beachfront living experience. Located in the exclusive Casa Nova complex, this exquisite property boasts four spacious bedrooms and four luxurious bathrooms, ensuring comfort and privacy for its residents. With a built area of 410 square metres, the apartment is meticulously designed to offer a harmonious blend of elegance and modernity. The apartment features a communal swimming pool and a private garden, providing a serene escape amidst the lush surroundings. The gated community offers 24-hour security service, ensuring peace of mind for its residents. Inside, residents will find marble floors and air conditioning throughout, elevating the living experience. The property comes fully furnished, with a sophisticated living room and fitted wardrobes that offer ample storage options. Strategically positioned, the apartment provides direct access to the sea, bringing the beachside allure right to your doorstep. The surrounding area is teeming with conveniences, with its proximity to amenities, shops, restaurants, and the vibrant Marbella town. Transport links are readily accessible, making commuting seamless for those on the go. Leisure options abound with a nearby gym, while connectivity is superb thanks to fibre optic internet. Additional features include double glazing for optimal thermal and sound insulation, and a sophisticated doorman and concierge service. The apartment benefits from an armored door, and an uncovered terrace offering inspiring garden views. The unique setting of the property combines the tranquillity of beachside living with the vibrant lifestyle of Puerto Banus, making it an ideal choice for those seeking luxury by the sea.