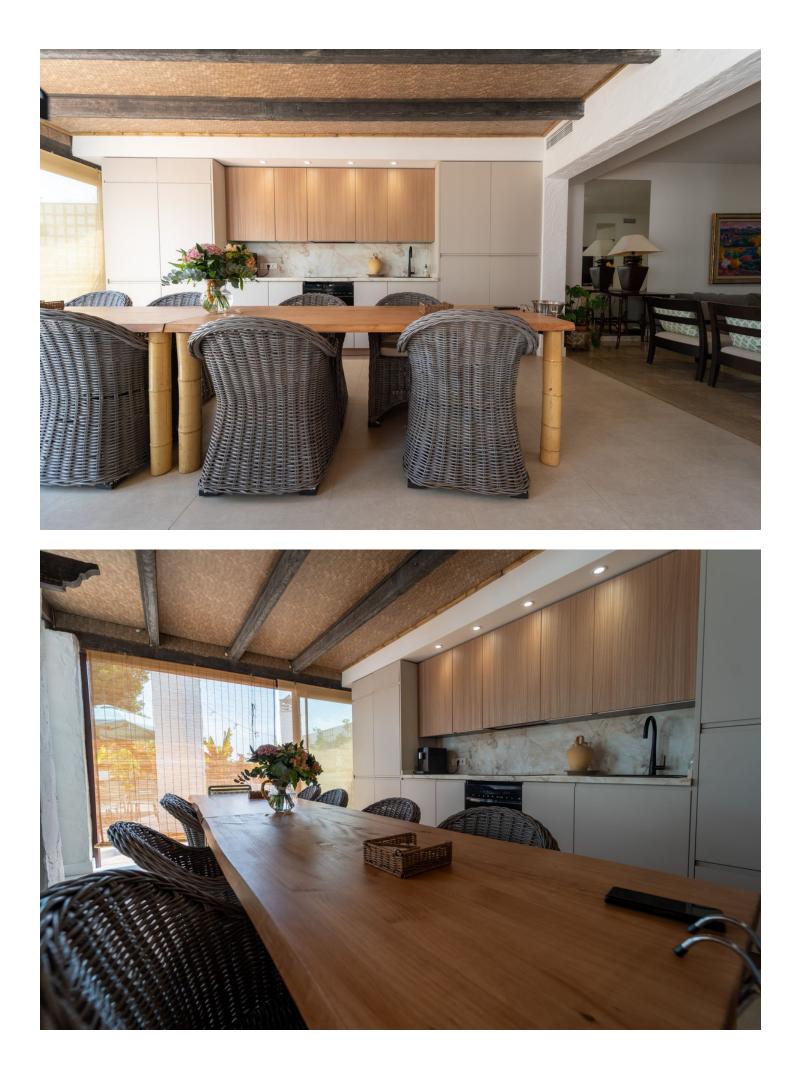

Available for winter rental Luxury Penthouse with Private Terrace and Stunning Views Next to Río Real Golf This exclusive, recently renovated penthouse offers the perfect balance between luxury, comfort, and a prime location. Situated right next to the emblematic Río Real golf course and just a short walk from the renowned Trocadero beach club, you can enjoy an unparalleled lifestyle. 4 spacious and bright bedrooms, each with direct access to the terrace, providing a constant connection to the outdoors. 4 modern bathrooms, finished to the highest standards. Large open-plan living room, perfect for hosting family and friends. Fully integrated kitchen, equipped to meet the needs of the most discerning chefs. The private terrace is the highlight of the home, offering a unique space to relax, enjoy alfresco dining, and take in the breathtaking views. Ideal for golf enthusiasts and those who want to be close to the exclusive atmosphere of Trocadero Río Real. Don't miss the opportunity to live in this unique setting, where luxury, tranquillity, and proximity to top-quality services come together in one place. The Rio Real golf course was designed by the legendary Javier Arana, considered to be the best Spanish designer of all time. Located in the most prestigious area of Marbella, just 5 minutes from the town centre, this golf course opened in 1965. The course runs alongside the Rio Real river, from which it takes its name. The river forms an integral part of the course, right up until it reaches the Mediterranean Sea. The spectacular course, with 18 holes (par 72) and more than 6,000 metres long, is recognised by the Royal Spanish Golf Federation (Real Federación Española de Golf) as one of the best in Spain