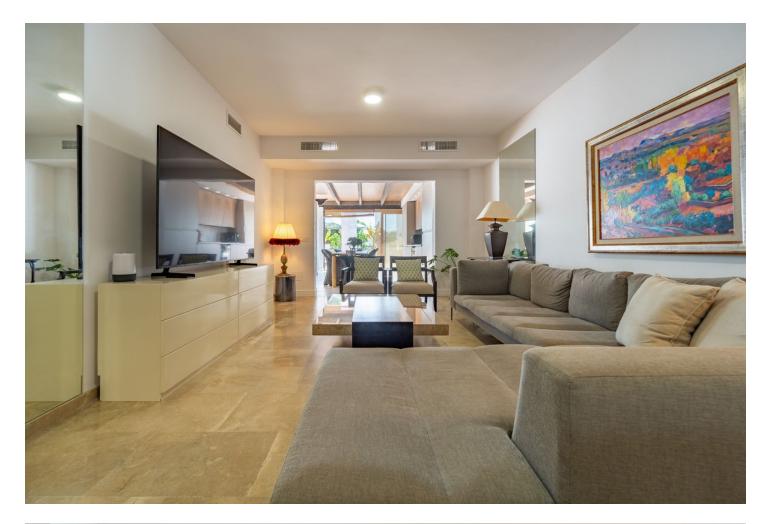

Available for winter rental Luxury Penthouse with Private Terrace and Stunning Views Next to Río Real Golf This exclusive, recently renovated penthouse offers the perfect balance between luxury, comfort, and a prime location. Situated right next to the emblematic Río Real golf course and just a short walk from the renowned Trocadero beach club, you can enjoy an unparalleled lifestyle. 4 spacious and bright bedrooms, each with direct access to the terrace, providing a constant connection to the outdoors. 4 modern bathrooms, finished to the highest standards. Large open-plan living room, perfect for hosting family and friends. Fully integrated kitchen, equipped to meet the needs of the most discerning chefs. The private terrace is the highlight of the home, offering a unique space to relax, enjoy alfresco dining, and take in the breathtaking views. Ideal for golf enthusiasts and those who want to be close to the exclusive atmosphere of Trocadero Río Real. Don't miss the opportunity to live in this unique setting, where luxury, tranquillity, and proximity to top-quality services come together in one place. The Rio Real golf course was designed by the legendary Javier Arana, considered to be the best Spanish designer of all time. Located in the most prestigious area of Marbella, just 5 minutes from the town centre, this golf course opened in 1965. The course runs alongside the Rio Real river, from which it takes its name. The river forms an integral part of the course, right up until it reaches the Mediterranean Sea. The spectacular course, with 18 holes (par 72) and more than 6,000 metres long, is recognised by the Royal Spanish Golf Federation (Real Federación Española de Golf) as one of the best in Spain