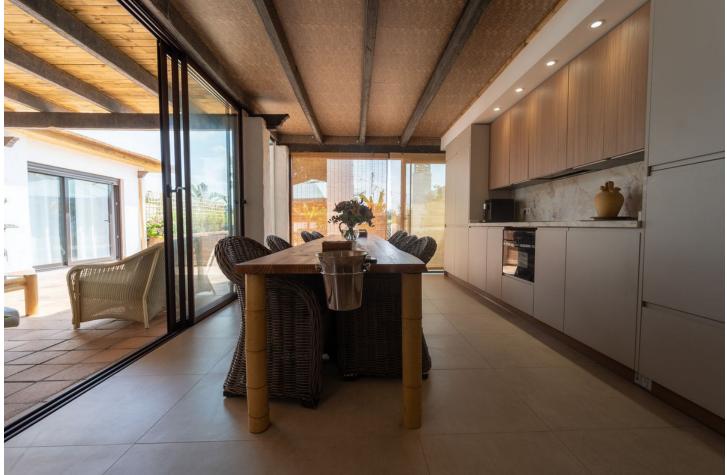

Available for winter rental Luxury Penthouse with Private Terrace and Stunning Views Next to Río Real Golf This exclusive, recently renovated penthouse offers the perfect balance between luxury, comfort, and a prime location. Situated right next to the emblematic Río Real golf course and just a short walk from the renowned Trocadero beach club, you can enjoy an unparalleled lifestyle. 4 spacious and bright bedrooms, each with direct access to the terrace, providing a constant connection to the outdoors. 4 modern bathrooms, finished to the highest standards. Large open-plan living room, perfect for hosting family and friends. Fully integrated kitchen, equipped to meet the needs of the most discerning chefs. The private terrace is the highlight of the home, offering a unique space to relax, enjoy alfresco dining, and take in the breathtaking views. Ideal for golf enthusiasts and those who want to be close to the exclusive atmosphere of Trocadero Río Real. Don't miss the opportunity to live in this unique setting, where luxury, tranquillity, and proximity to top-quality services come together in one place. The Rio Real golf course was designed by the legendary Javier Arana, considered to be the best Spanish designer of all time. Located in the most prestigious area of Marbella, just 5 minutes from the town centre, this golf course opened in 1965. The course runs alongside the Rio Real river, from which it takes its name. The river forms an integral part of the course, right up until it reaches the Mediterranean Sea. The spectacular course, with 18 holes (par 72) and more than 6,000 metres long, is recognised by the Royal Spanish Golf Federation (Real Federación Española de Golf) as one of the best in Spain