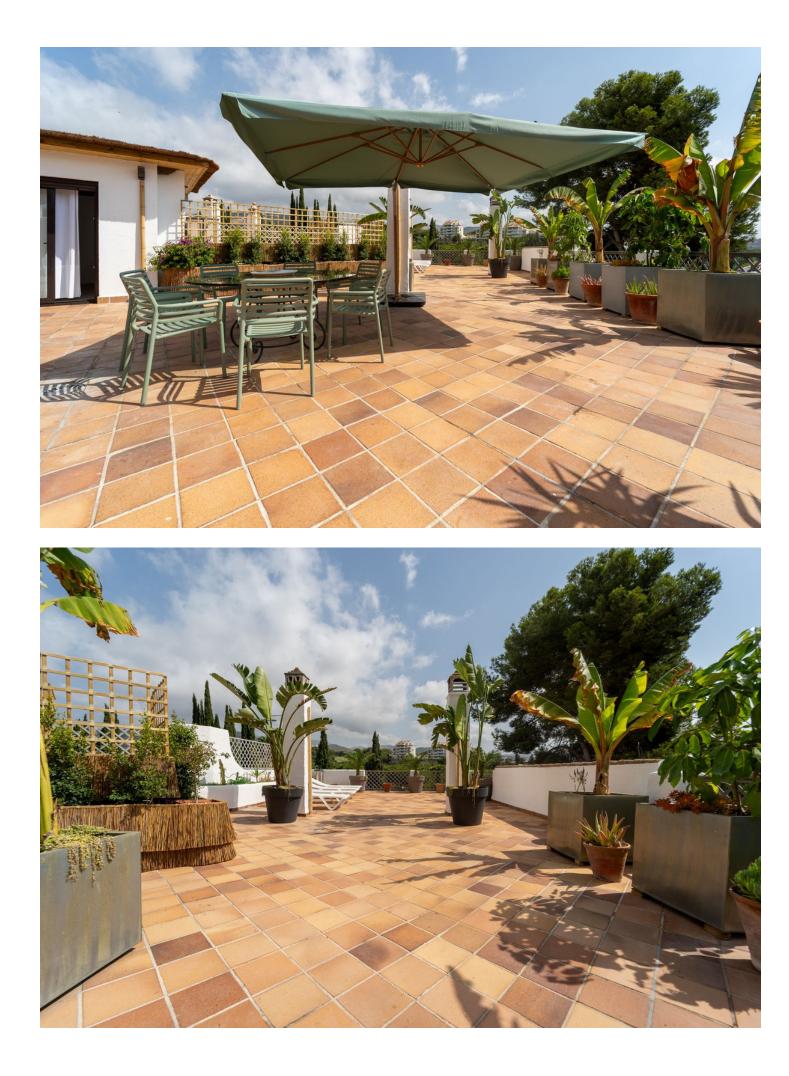

Available for winter rental Luxury Penthouse with Private Terrace and Stunning Views Next to Río Real Golf This exclusive, recently renovated penthouse offers the perfect balance between luxury, comfort, and a prime location. Situated right next to the emblematic Río Real golf course and just a short walk from the renowned Trocadero beach club, you can enjoy an unparalleled lifestyle. 4 spacious and bright bedrooms, each with direct access to the terrace, providing a constant connection to the outdoors. 4 modern bathrooms, finished to the highest standards. Large open-plan living room, perfect for hosting family and friends. Fully integrated kitchen, equipped to meet the needs of the most discerning chefs. The private terrace is the highlight of the home, offering a unique space to relax, enjoy alfresco dining, and take in the breathtaking views. Ideal for golf enthusiasts and those who want to be close to the exclusive atmosphere of Trocadero Río Real. Don't miss the opportunity to live in this unique setting, where luxury, tranquillity, and proximity to top-quality services come together in one place. The Rio Real golf course was designed by the legendary Javier Arana, considered to be the best Spanish designer of all time. Located in the most prestigious area of Marbella, just 5 minutes from the town centre, this golf course opened in 1965. The course runs alongside the Rio Real river, from which it takes its name. The river forms an integral part of the course, right up until it reaches the Mediterranean Sea. The spectacular course, with 18 holes (par 72) and more than 6,000 metres long, is recognised by the Royal Spanish Golf Federation (Real Federación Española de Golf) as one of the best in Spain