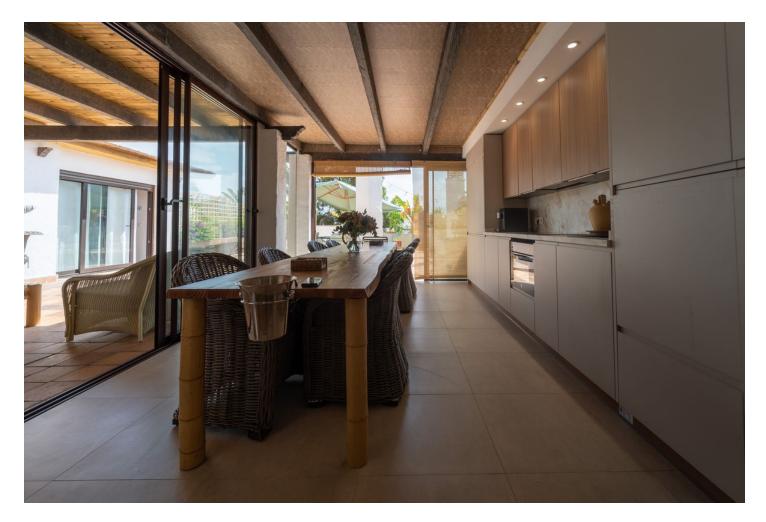

Available for winter rental Luxury Penthouse with Private Terrace and Stunning Views Next to Río Real Golf This exclusive, recently renovated penthouse offers the perfect balance between luxury, comfort, and a prime location. Situated right next to the emblematic Río Real golf course and just a short walk from the renowned Trocadero beach club, you can enjoy an unparalleled lifestyle. 4 spacious and bright bedrooms, each with direct access to the terrace, providing a constant connection to the outdoors. 4 modern bathrooms, finished to the highest standards. Large open-plan living room, perfect for hosting family and friends. Fully integrated kitchen, equipped to meet the needs of the most discerning chefs. The private terrace is the highlight of the home, offering a unique space to relax, enjoy alfresco dining, and take in the breathtaking views. Ideal for golf enthusiasts and those who want to be close to the exclusive atmosphere of Trocadero Río Real. Don't miss the opportunity to live in this unique setting, where luxury, tranquillity, and proximity to top-quality services come together in one place. The Rio Real golf course was designed by the legendary Javier Arana, considered to be the best Spanish designer of all time. Located in the most prestigious area of Marbella, just 5 minutes from the town centre, this golf course opened in 1965. The course runs alongside the Rio Real river, from which it takes its name. The river forms an integral part of the course, right up until it reaches the Mediterranean Sea. The spectacular course, with 18 holes (par 72) and more than 6,000 metres long, is recognised by the Royal Spanish Golf Federation (Real Federación Española de Golf) as one of the best in Spain