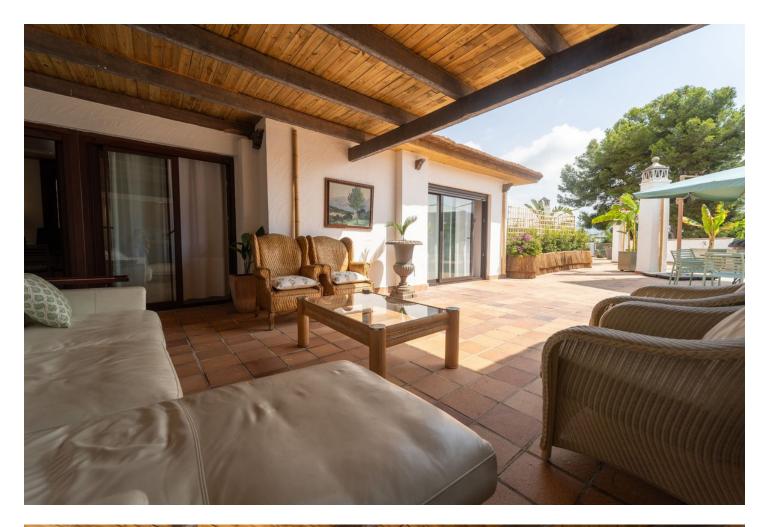

Available for winter rental Luxury Penthouse with Private Terrace and Stunning Views Next to Río Real Golf This exclusive, recently renovated penthouse offers the perfect balance between luxury, comfort, and a prime location. Situated right next to the emblematic Río Real golf course and just a short walk from the renowned Trocadero beach club, you can enjoy an unparalleled lifestyle. 4 spacious and bright bedrooms, each with direct access to the terrace, providing a constant connection to the outdoors. 4 modern bathrooms, finished to the highest standards. Large open-plan living room, perfect for hosting family and friends. Fully integrated kitchen, equipped to meet the needs of the most discerning chefs. The private terrace is the highlight of the home, offering a unique space to relax, enjoy alfresco dining, and take in the breathtaking views. Ideal for golf enthusiasts and those who want to be close to the exclusive atmosphere of Trocadero Río Real. Don't miss the opportunity to live in this unique setting, where luxury, tranquillity, and proximity to top-quality services come together in one place. The Rio Real golf course was designed by the legendary Javier Arana, considered to be the best Spanish designer of all time. Located in the most prestigious area of Marbella, just 5 minutes from the town centre, this golf course opened in 1965. The course runs alongside the Rio Real river, from which it takes its name. The river forms an integral part of the course, right up until it reaches the Mediterranean Sea. The spectacular course, with 18 holes (par 72) and more than 6,000 metres long, is recognised by the Royal Spanish Golf Federation (Real Federación Española de Golf) as one of the best in Spain