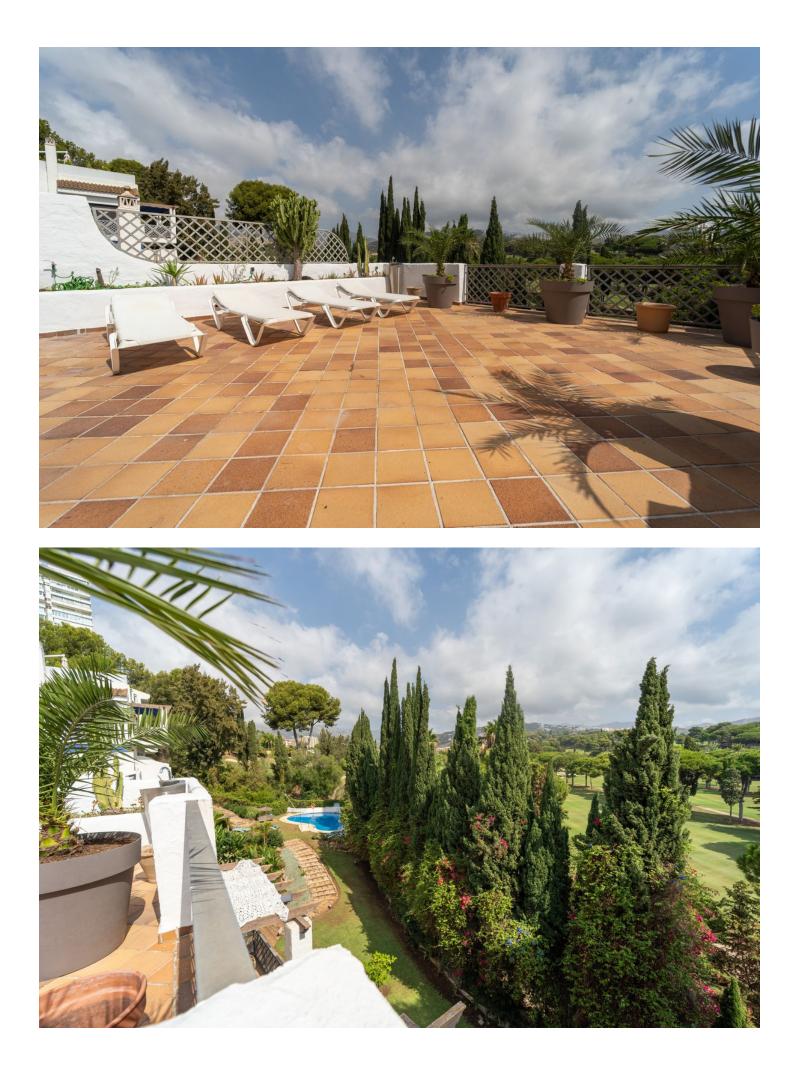

Available for winter rental Luxury Penthouse with Private Terrace and Stunning Views Next to Río Real Golf This exclusive, recently renovated penthouse offers the perfect balance between luxury, comfort, and a prime location. Situated right next to the emblematic Río Real golf course and just a short walk from the renowned Trocadero beach club, you can enjoy an unparalleled lifestyle. 4 spacious and bright bedrooms, each with direct access to the terrace, providing a constant connection to the outdoors. 4 modern bathrooms, finished to the highest standards. Large open-plan living room, perfect for hosting family and friends. Fully integrated kitchen, equipped to meet the needs of the most discerning chefs. The private terrace is the highlight of the home, offering a unique space to relax, enjoy alfresco dining, and take in the breathtaking views. Ideal for golf enthusiasts and those who want to be close to the exclusive atmosphere of Trocadero Río Real. Don't miss the opportunity to live in this unique setting, where luxury, tranquillity, and proximity to top-quality services come together in one place. The Rio Real golf course was designed by the legendary Javier Arana, considered to be the best Spanish designer of all time. Located in the most prestigious area of Marbella, just 5 minutes from the town centre, this golf course opened in 1965. The course runs alongside the Rio Real river, from which it takes its name. The river forms an integral part of the course, right up until it reaches the Mediterranean Sea. The spectacular course, with 18 holes (par 72) and more than 6,000 metres long, is recognised by the Royal Spanish Golf Federation (Real Federación Española de Golf) as one of the best in Spain