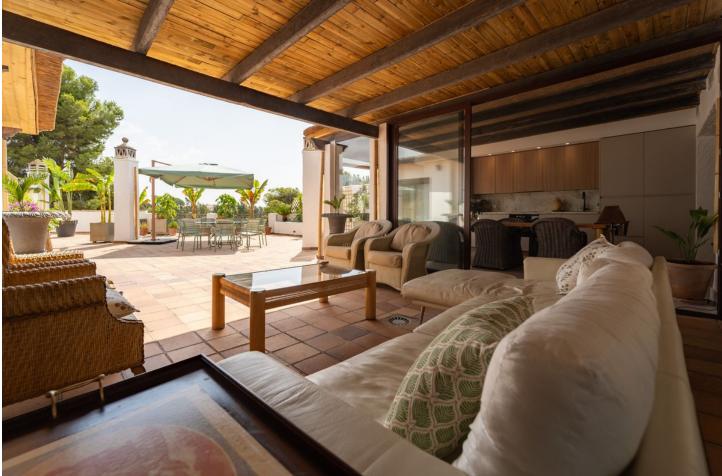

Available for winter rental Luxury Penthouse with Private Terrace and Stunning Views Next to Río Real Golf This exclusive, recently renovated penthouse offers the perfect balance between luxury, comfort, and a prime location. Situated right next to the emblematic Río Real golf course and just a short walk from the renowned Trocadero beach club, you can enjoy an unparalleled lifestyle. 4 spacious and bright bedrooms, each with direct access to the terrace, providing a constant connection to the outdoors. 4 modern bathrooms, finished to the highest standards. Large open-plan living room, perfect for hosting family and friends. Fully integrated kitchen, equipped to meet the needs of the most discerning chefs. The private terrace is the highlight of the home, offering a unique space to relax, enjoy alfresco dining, and take in the breathtaking views. Ideal for golf enthusiasts and those who want to be close to the exclusive atmosphere of Trocadero Río Real. Don't miss the opportunity to live in this unique setting, where luxury, tranquillity, and proximity to top-quality services come together in one place. The Rio Real golf course was designed by the legendary Javier Arana, considered to be the best Spanish designer of all time. Located in the most prestigious area of Marbella, just 5 minutes from the town centre, this golf course opened in 1965. The course runs alongside the Rio Real river, from which it takes its name. The river forms an integral part of the course, right up until it reaches the Mediterranean Sea. The spectacular course, with 18 holes (par 72) and more than 6,000 metres long, is recognised by the Royal Spanish Golf Federation (Real Federación Española de Golf) as one of the best in Spain