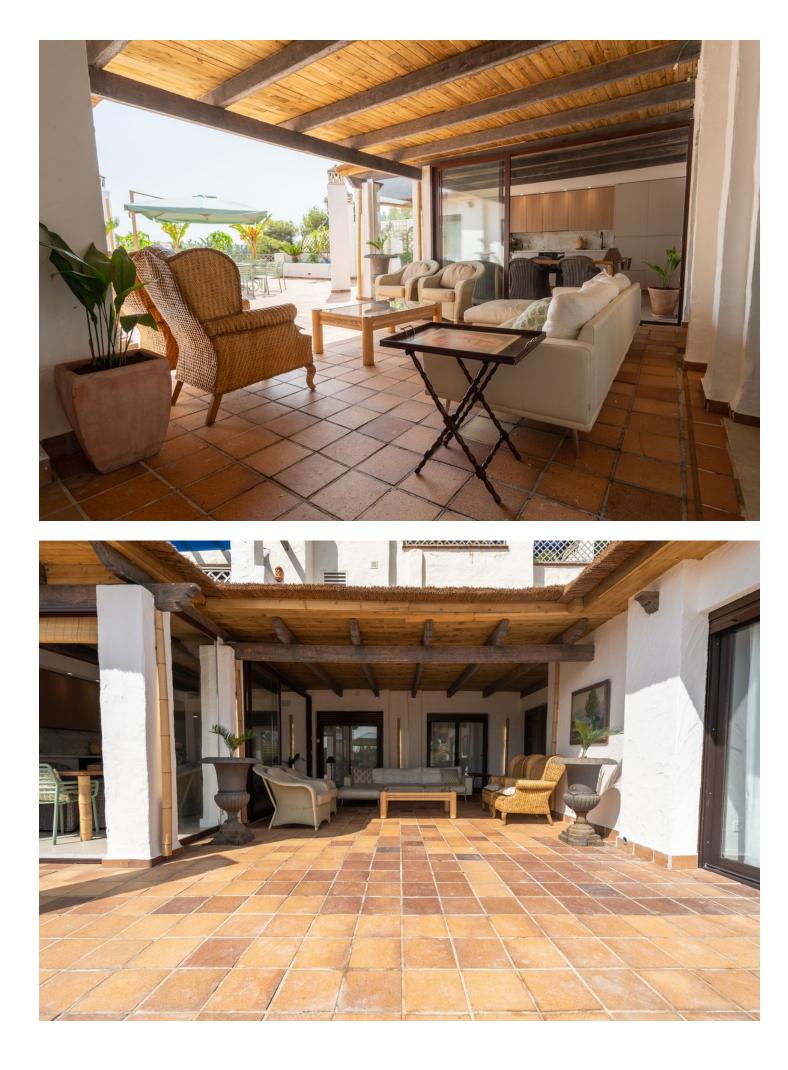

Available for winter rental Luxury Penthouse with Private Terrace and Stunning Views Next to Río Real Golf This exclusive, recently renovated penthouse offers the perfect balance between luxury, comfort, and a prime location. Situated right next to the emblematic Río Real golf course and just a short walk from the renowned Trocadero beach club, you can enjoy an unparalleled lifestyle. 4 spacious and bright bedrooms, each with direct access to the terrace, providing a constant connection to the outdoors. 4 modern bathrooms, finished to the highest standards. Large open-plan living room, perfect for hosting family and friends. Fully integrated kitchen, equipped to meet the needs of the most discerning chefs. The private terrace is the highlight of the home, offering a unique space to relax, enjoy alfresco dining, and take in the breathtaking views. Ideal for golf enthusiasts and those who want to be close to the exclusive atmosphere of Trocadero Río Real. Don't miss the opportunity to live in this unique setting, where luxury, tranquillity, and proximity to top-quality services come together in one place. The Rio Real golf course was designed by the legendary Javier Arana, considered to be the best Spanish designer of all time. Located in the most prestigious area of Marbella, just 5 minutes from the town centre, this golf course opened in 1965. The course runs alongside the Rio Real river, from which it takes its name. The river forms an integral part of the course, right up until it reaches the Mediterranean Sea. The spectacular course, with 18 holes (par 72) and more than 6,000 metres long, is recognised by the Royal Spanish Golf Federation (Real Federación Española de Golf) as one of the best in Spain