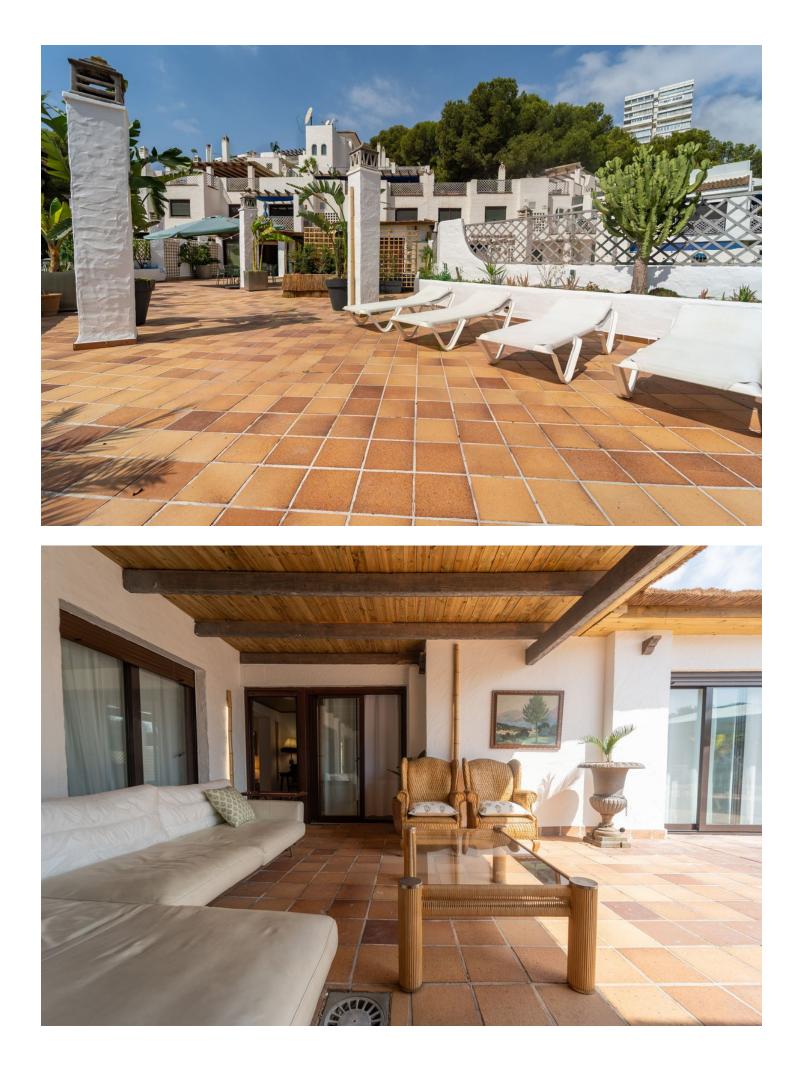

Available for winter rental Luxury Penthouse with Private Terrace and Stunning Views Next to Río Real Golf This exclusive, recently renovated penthouse offers the perfect balance between luxury, comfort, and a prime location. Situated right next to the emblematic Río Real golf course and just a short walk from the renowned Trocadero beach club, you can enjoy an unparalleled lifestyle. 4 spacious and bright bedrooms, each with direct access to the terrace, providing a constant connection to the outdoors. 4 modern bathrooms, finished to the highest standards. Large open-plan living room, perfect for hosting family and friends. Fully integrated kitchen, equipped to meet the needs of the most discerning chefs. The private terrace is the highlight of the home, offering a unique space to relax, enjoy alfresco dining, and take in the breathtaking views. Ideal for golf enthusiasts and those who want to be close to the exclusive atmosphere of Trocadero Río Real. Don't miss the opportunity to live in this unique setting, where luxury, tranquillity, and proximity to top-quality services come together in one place. The Rio Real golf course was designed by the legendary Javier Arana, considered to be the best Spanish designer of all time. Located in the most prestigious area of Marbella, just 5 minutes from the town centre, this golf course opened in 1965. The course runs alongside the Rio Real river, from which it takes its name. The river forms an integral part of the course, right up until it reaches the Mediterranean Sea. The spectacular course, with 18 holes (par 72) and more than 6,000 metres long, is recognised by the Royal Spanish Golf Federation (Real Federación Española de Golf) as one of the best in Spain