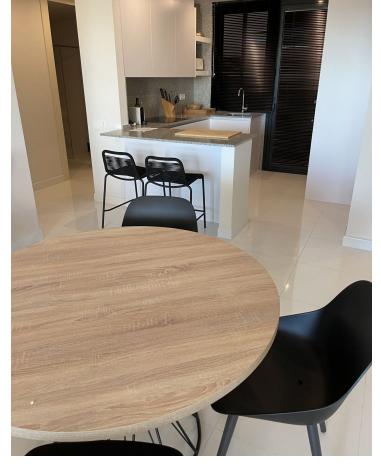

## Long Term Rental - Apartment - Benahavís 2.950€ / Month

www.mibgroup.es +34 662 58 96 58 info@mibgroup.es

Ref.-ID: MIBGR4841035 Benahavís Apartment

**⊧=**ı

2

2

102 m2

Ground Floor Apartment, Benahavís, Costa del Sol. 2 Bedrooms, 2 Bathrooms, Built 102 m², Terrace 33 m². Setting: Frontline Golf, Close To Golf, Close To Schools, Urbanisation. Orientation: South, South West. Condition: Excellent. Pool: Communal. Climate Control: Air Conditioning, Pre Installed A/C, Hot A/C, Cold A/C, U/F/H Bathrooms. Views: Golf, Country, Panoramic, Lake. Features: Covered Terrace, Lift, Fitted Wardrobes, Private Terrace, Gym, Storage Room, Ensuite Bathroom, Double Glazing, Basement, Fiber Optic. Furniture: Fully Furnished. Kitchen: Fully Fitted. Garden: Communal. Security: Gated Complex, Electric Blinds, Entry Phone. Parking: Underground. Utilities: Electricity, Drinkable Water. Category: Golf, Holiday Homes, Luxury.