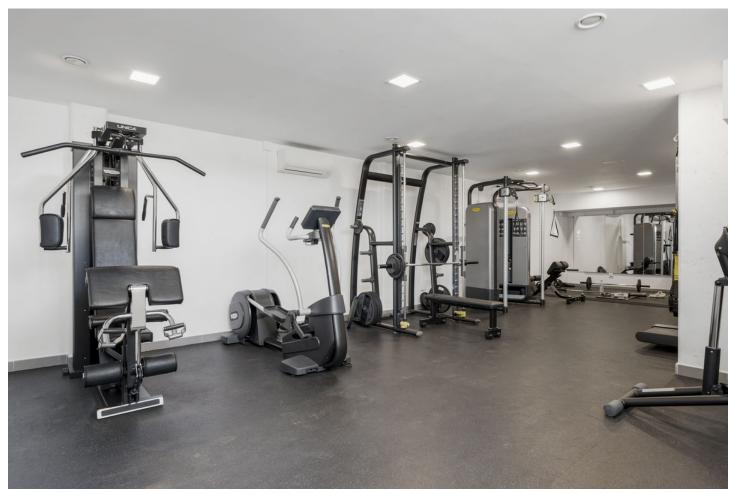

## Long Term Rental - Apartment - Benahavís 2.950€ / Month

www.mibgroup.es +34 662 58 96 58 info@mibgroup.es

Ref.-ID: MIBGR4841035 Benahavís Apartment

**⊧=**ı

2

2

102 m2

Ground Floor Apartment, Benahavís, Costa del Sol. 2 Bedrooms, 2 Bathrooms, Built 102 m², Terrace 33 m². Setting: Frontline Golf, Close To Golf, Close To Schools, Urbanisation. Orientation: South, South West. Condition: Excellent. Pool: Communal. Climate Control: Air Conditioning, Pre Installed A/C, Hot A/C, Cold A/C, U/F/H Bathrooms. Views: Golf, Country, Panoramic, Lake. Features: Covered Terrace, Lift, Fitted Wardrobes, Private Terrace, Gym, Storage Room, Ensuite Bathroom, Double Glazing, Basement, Fiber Optic. Furniture: Fully Furnished. Kitchen: Fully Fitted. Garden: Communal. Security: Gated Complex, Electric Blinds, Entry Phone. Parking: Underground. Utilities: Electricity, Drinkable Water. Category: Golf, Holiday Homes, Luxury.