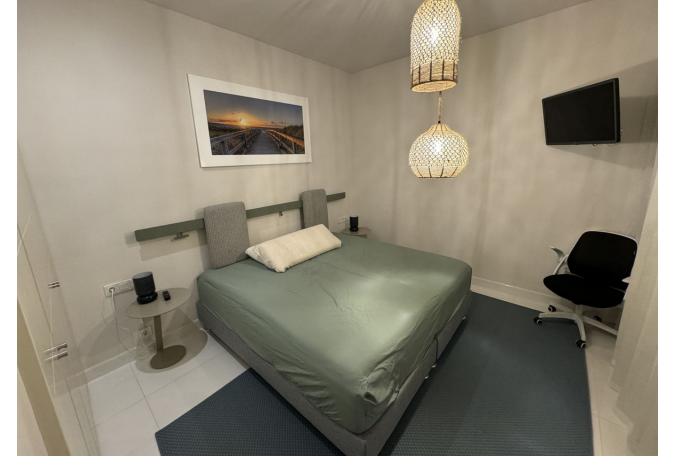

## Long Term Rental - Apartment - Benahavís 2.950€ / Month

www.mibgroup.es +34 662 58 96 58 info@mibgroup.es

Ref.-ID: MIBGR4841035 Benahavís Apartment

**⊧=**ı

2

2

102 m2

Ground Floor Apartment, Benahavís, Costa del Sol. 2 Bedrooms, 2 Bathrooms, Built 102 m², Terrace 33 m². Setting: Frontline Golf, Close To Golf, Close To Schools, Urbanisation. Orientation: South, South West. Condition: Excellent. Pool: Communal. Climate Control: Air Conditioning, Pre Installed A/C, Hot A/C, Cold A/C, U/F/H Bathrooms. Views: Golf, Country, Panoramic, Lake. Features: Covered Terrace, Lift, Fitted Wardrobes, Private Terrace, Gym, Storage Room, Ensuite Bathroom, Double Glazing, Basement, Fiber Optic. Furniture: Fully Furnished. Kitchen: Fully Fitted. Garden: Communal. Security: Gated Complex, Electric Blinds, Entry Phone. Parking: Underground. Utilities: Electricity, Drinkable Water. Category: Golf, Holiday Homes, Luxury.