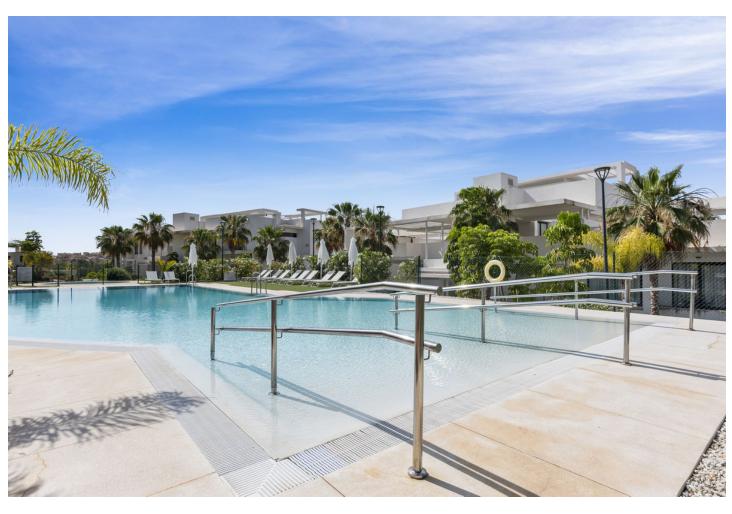

## Long Term Rental - Apartment - Benahavís 2.950€ / Month

www.mibgroup.es +34 662 58 96 58 info@mibgroup.es

Ref.-ID: MIBGR4841035 Benahavís Apartment

**⊧=**ı

2

2

102 m2

Ground Floor Apartment, Benahavís, Costa del Sol. 2 Bedrooms, 2 Bathrooms, Built 102 m², Terrace 33 m². Setting: Frontline Golf, Close To Golf, Close To Schools, Urbanisation. Orientation: South, South West. Condition: Excellent. Pool: Communal. Climate Control: Air Conditioning, Pre Installed A/C, Hot A/C, Cold A/C, U/F/H Bathrooms. Views: Golf, Country, Panoramic, Lake. Features: Covered Terrace, Lift, Fitted Wardrobes, Private Terrace, Gym, Storage Room, Ensuite Bathroom, Double Glazing, Basement, Fiber Optic. Furniture: Fully Furnished. Kitchen: Fully Fitted. Garden: Communal. Security: Gated Complex, Electric Blinds, Entry Phone. Parking: Underground. Utilities: Electricity, Drinkable Water. Category: Golf, Holiday Homes, Luxury.