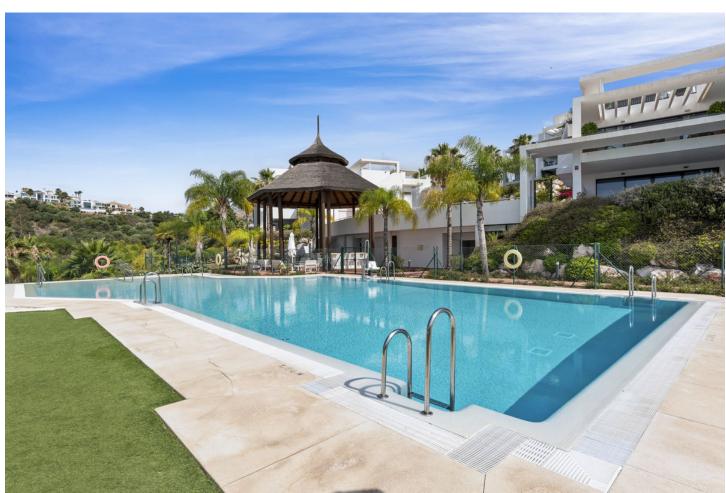

## Long Term Rental - Apartment - Benahavís 2.950€ / Month

www.mibgroup.es +34 662 58 96 58 info@mibgroup.es

Ref.-ID: MIBGR4841035 Benahavís Apartment

**⊧=**ı

2

2

102 m2

Ground Floor Apartment, Benahavís, Costa del Sol. 2 Bedrooms, 2 Bathrooms, Built 102 m², Terrace 33 m². Setting: Frontline Golf, Close To Golf, Close To Schools, Urbanisation. Orientation: South, South West. Condition: Excellent. Pool: Communal. Climate Control: Air Conditioning, Pre Installed A/C, Hot A/C, Cold A/C, U/F/H Bathrooms. Views: Golf, Country, Panoramic, Lake. Features: Covered Terrace, Lift, Fitted Wardrobes, Private Terrace, Gym, Storage Room, Ensuite Bathroom, Double Glazing, Basement, Fiber Optic. Furniture: Fully Furnished. Kitchen: Fully Fitted. Garden: Communal. Security: Gated Complex, Electric Blinds, Entry Phone. Parking: Underground. Utilities: Electricity, Drinkable Water. Category: Golf, Holiday Homes, Luxury.