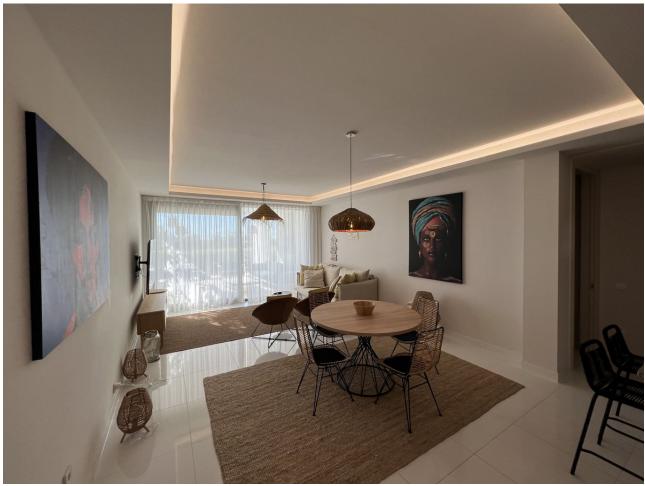

## Long Term Rental - Apartment - Benahavís 2.950€ / Month

www.mibgroup.es +34 662 58 96 58 info@mibgroup.es

Ref.-ID: MIBGR4841035 Benahavís Apartment

**⊧=**ı

2

2

102 m2

Ground Floor Apartment, Benahavís, Costa del Sol. 2 Bedrooms, 2 Bathrooms, Built 102 m², Terrace 33 m². Setting: Frontline Golf, Close To Golf, Close To Schools, Urbanisation. Orientation: South, South West. Condition: Excellent. Pool: Communal. Climate Control: Air Conditioning, Pre Installed A/C, Hot A/C, Cold A/C, U/F/H Bathrooms. Views: Golf, Country, Panoramic, Lake. Features: Covered Terrace, Lift, Fitted Wardrobes, Private Terrace, Gym, Storage Room, Ensuite Bathroom, Double Glazing, Basement, Fiber Optic. Furniture: Fully Furnished. Kitchen: Fully Fitted. Garden: Communal. Security: Gated Complex, Electric Blinds, Entry Phone. Parking: Underground. Utilities: Electricity, Drinkable Water. Category: Golf, Holiday Homes, Luxury.