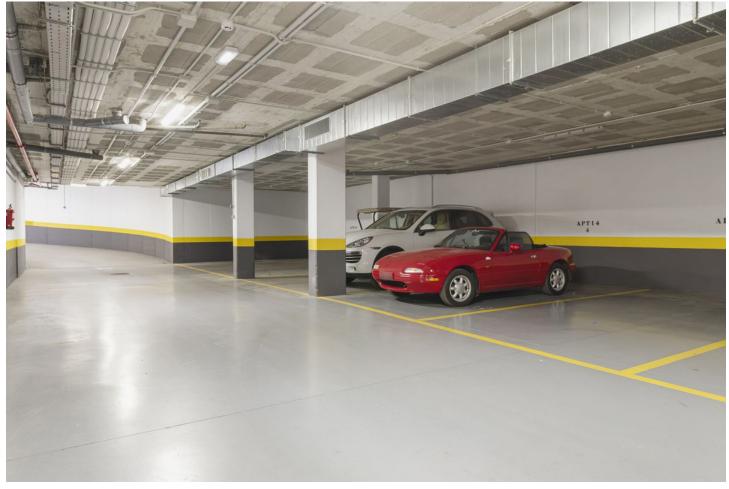

## Long Term Rental - Apartment - Benahavís 2.950€ / Month

www.mibgroup.es +34 662 58 96 58 info@mibgroup.es

Ref.-ID: MIBGR4841035 Benahavís Apartment

**⊧=**ı

2

2

102 m2

Ground Floor Apartment, Benahavís, Costa del Sol. 2 Bedrooms, 2 Bathrooms, Built 102 m², Terrace 33 m². Setting: Frontline Golf, Close To Golf, Close To Schools, Urbanisation. Orientation: South, South West. Condition: Excellent. Pool: Communal. Climate Control: Air Conditioning, Pre Installed A/C, Hot A/C, Cold A/C, U/F/H Bathrooms. Views: Golf, Country, Panoramic, Lake. Features: Covered Terrace, Lift, Fitted Wardrobes, Private Terrace, Gym, Storage Room, Ensuite Bathroom, Double Glazing, Basement, Fiber Optic. Furniture: Fully Furnished. Kitchen: Fully Fitted. Garden: Communal. Security: Gated Complex, Electric Blinds, Entry Phone. Parking: Underground. Utilities: Electricity, Drinkable Water. Category: Golf, Holiday Homes, Luxury.