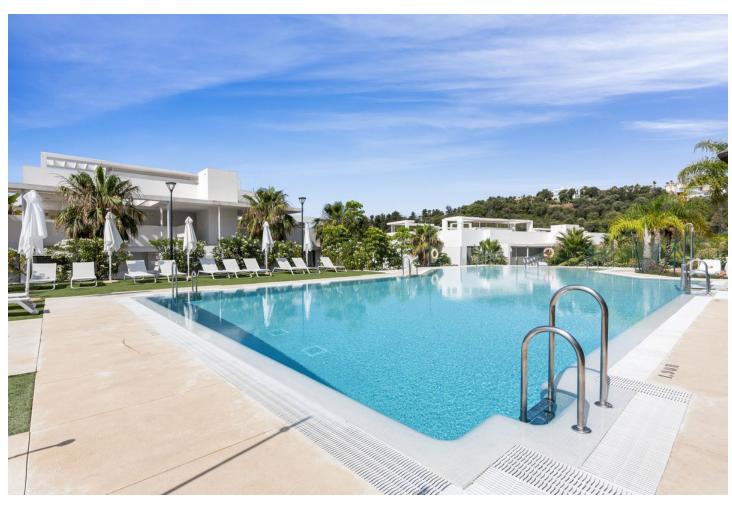

## Long Term Rental - Apartment - Benahavís 2.950€ / Month

www.mibgroup.es +34 662 58 96 58 info@mibgroup.es

Ref.-ID: MIBGR4841035 Benahavís Apartment

**⊧=**ı

2

2

102 m2

Ground Floor Apartment, Benahavís, Costa del Sol. 2 Bedrooms, 2 Bathrooms, Built 102 m², Terrace 33 m². Setting: Frontline Golf, Close To Golf, Close To Schools, Urbanisation. Orientation: South, South West. Condition: Excellent. Pool: Communal. Climate Control: Air Conditioning, Pre Installed A/C, Hot A/C, Cold A/C, U/F/H Bathrooms. Views: Golf, Country, Panoramic, Lake. Features: Covered Terrace, Lift, Fitted Wardrobes, Private Terrace, Gym, Storage Room, Ensuite Bathroom, Double Glazing, Basement, Fiber Optic. Furniture: Fully Furnished. Kitchen: Fully Fitted. Garden: Communal. Security: Gated Complex, Electric Blinds, Entry Phone. Parking: Underground. Utilities: Electricity, Drinkable Water. Category: Golf, Holiday Homes, Luxury.