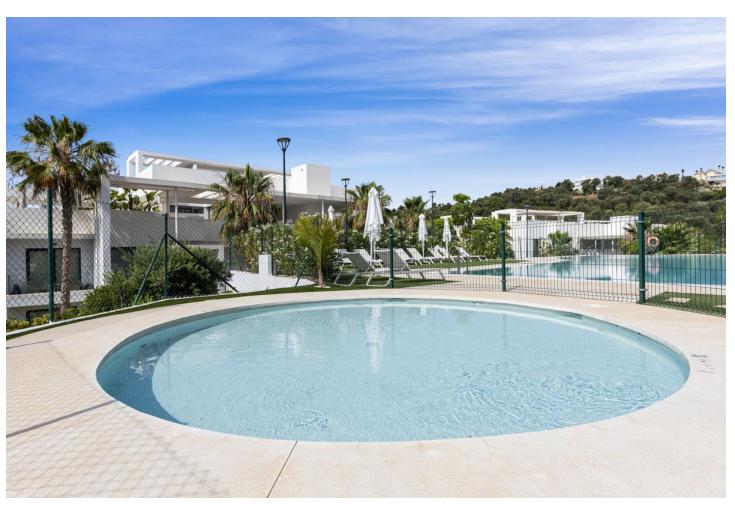

## Long Term Rental - Apartment - Benahavís 2.950€ / Month

www.mibgroup.es +34 662 58 96 58 info@mibgroup.es

Ref.-ID: MIBGR4841035 Benahavís Apartment

**⊧=**ı

2

2

102 m2

Ground Floor Apartment, Benahavís, Costa del Sol. 2 Bedrooms, 2 Bathrooms, Built 102 m², Terrace 33 m². Setting: Frontline Golf, Close To Golf, Close To Schools, Urbanisation. Orientation: South, South West. Condition: Excellent. Pool: Communal. Climate Control: Air Conditioning, Pre Installed A/C, Hot A/C, Cold A/C, U/F/H Bathrooms. Views: Golf, Country, Panoramic, Lake. Features: Covered Terrace, Lift, Fitted Wardrobes, Private Terrace, Gym, Storage Room, Ensuite Bathroom, Double Glazing, Basement, Fiber Optic. Furniture: Fully Furnished. Kitchen: Fully Fitted. Garden: Communal. Security: Gated Complex, Electric Blinds, Entry Phone. Parking: Underground. Utilities: Electricity, Drinkable Water. Category: Golf, Holiday Homes, Luxury.