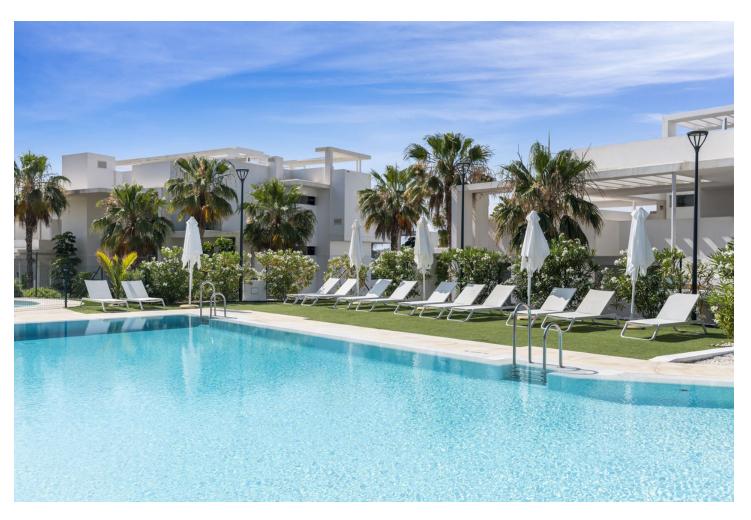

## Long Term Rental - Apartment - Benahavís 2.950€ / Month

www.mibgroup.es +34 662 58 96 58 info@mibgroup.es

Ref.-ID: MIBGR4841035 Benahavís Apartment

**⊧=**ı

2

2

102 m2

Ground Floor Apartment, Benahavís, Costa del Sol. 2 Bedrooms, 2 Bathrooms, Built 102 m², Terrace 33 m². Setting: Frontline Golf, Close To Golf, Close To Schools, Urbanisation. Orientation: South, South West. Condition: Excellent. Pool: Communal. Climate Control: Air Conditioning, Pre Installed A/C, Hot A/C, Cold A/C, U/F/H Bathrooms. Views: Golf, Country, Panoramic, Lake. Features: Covered Terrace, Lift, Fitted Wardrobes, Private Terrace, Gym, Storage Room, Ensuite Bathroom, Double Glazing, Basement, Fiber Optic. Furniture: Fully Furnished. Kitchen: Fully Fitted. Garden: Communal. Security: Gated Complex, Electric Blinds, Entry Phone. Parking: Underground. Utilities: Electricity, Drinkable Water. Category: Golf, Holiday Homes, Luxury.