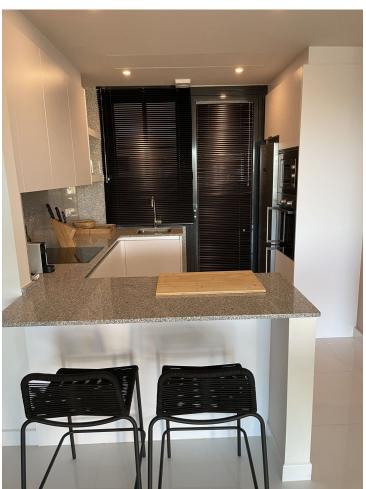

## Long Term Rental - Apartment - Benahavís 2.950€ / Month

www.mibgroup.es +34 662 58 96 58 info@mibgroup.es

Ref.-ID: MIBGR4841035 Benahavís Apartment

**⊧=**ı

2

2

102 m2

Ground Floor Apartment, Benahavís, Costa del Sol. 2 Bedrooms, 2 Bathrooms, Built 102 m², Terrace 33 m². Setting: Frontline Golf, Close To Golf, Close To Schools, Urbanisation. Orientation: South, South West. Condition: Excellent. Pool: Communal. Climate Control: Air Conditioning, Pre Installed A/C, Hot A/C, Cold A/C, U/F/H Bathrooms. Views: Golf, Country, Panoramic, Lake. Features: Covered Terrace, Lift, Fitted Wardrobes, Private Terrace, Gym, Storage Room, Ensuite Bathroom, Double Glazing, Basement, Fiber Optic. Furniture: Fully Furnished. Kitchen: Fully Fitted. Garden: Communal. Security: Gated Complex, Electric Blinds, Entry Phone. Parking: Underground. Utilities: Electricity, Drinkable Water. Category: Golf, Holiday Homes, Luxury.