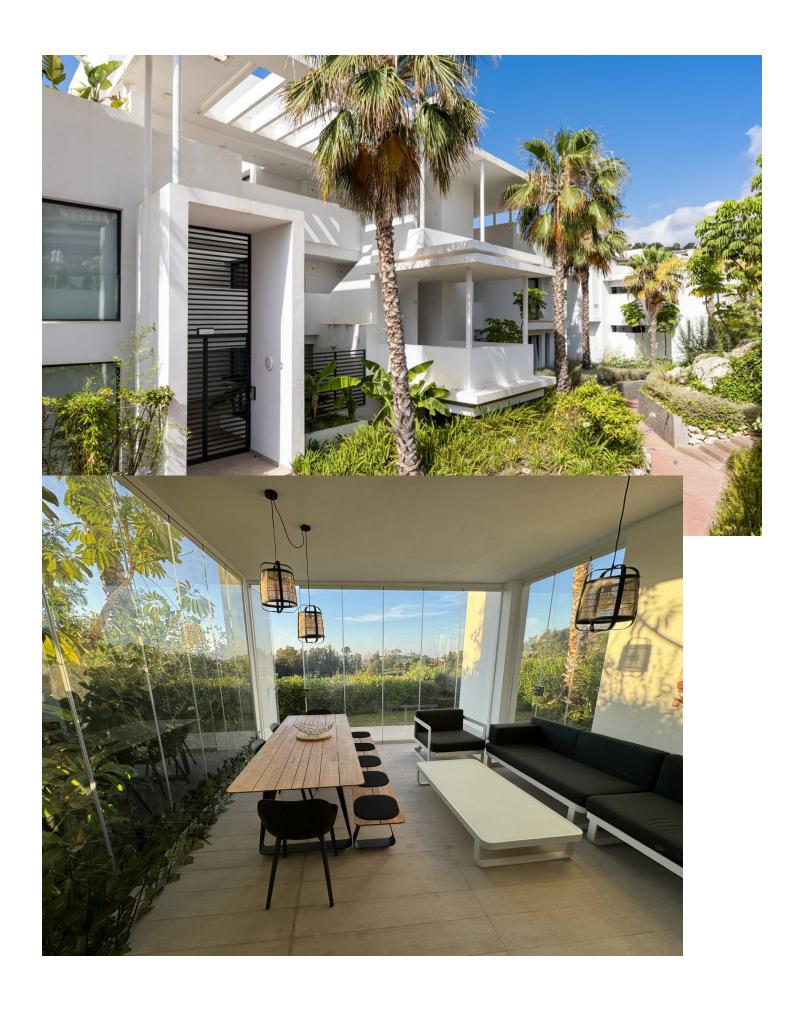

## Long Term Rental - Apartment - Benahavís 2.950€ / Month

www.mibgroup.es +34 662 58 96 58 info@mibgroup.es

Ref.-ID: MIBGR4841035 Benahavís Apartment

**⊧=**ı

2

2

102 m2

Ground Floor Apartment, Benahavís, Costa del Sol. 2 Bedrooms, 2 Bathrooms, Built 102 m², Terrace 33 m². Setting: Frontline Golf, Close To Golf, Close To Schools, Urbanisation. Orientation: South, South West. Condition: Excellent. Pool: Communal. Climate Control: Air Conditioning, Pre Installed A/C, Hot A/C, Cold A/C, U/F/H Bathrooms. Views: Golf, Country, Panoramic, Lake. Features: Covered Terrace, Lift, Fitted Wardrobes, Private Terrace, Gym, Storage Room, Ensuite Bathroom, Double Glazing, Basement, Fiber Optic. Furniture: Fully Furnished. Kitchen: Fully Fitted. Garden: Communal. Security: Gated Complex, Electric Blinds, Entry Phone. Parking: Underground. Utilities: Electricity, Drinkable Water. Category: Golf, Holiday Homes, Luxury.