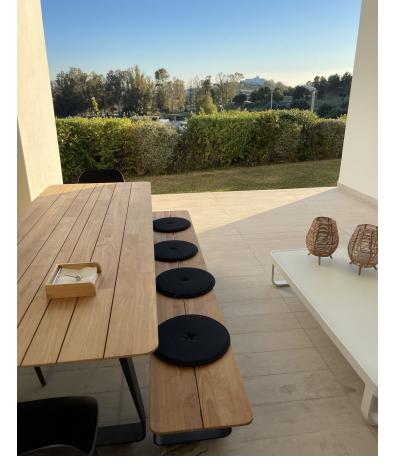

## Long Term Rental - Apartment - Benahavís 2.950€ / Month

www.mibgroup.es +34 662 58 96 58 info@mibgroup.es

Ref.-ID: MIBGR4841035 Benahavís Apartment

**⊧=**ı

2

2

102 m2

Ground Floor Apartment, Benahavís, Costa del Sol. 2 Bedrooms, 2 Bathrooms, Built 102 m², Terrace 33 m². Setting: Frontline Golf, Close To Golf, Close To Schools, Urbanisation. Orientation: South, South West. Condition: Excellent. Pool: Communal. Climate Control: Air Conditioning, Pre Installed A/C, Hot A/C, Cold A/C, U/F/H Bathrooms. Views: Golf, Country, Panoramic, Lake. Features: Covered Terrace, Lift, Fitted Wardrobes, Private Terrace, Gym, Storage Room, Ensuite Bathroom, Double Glazing, Basement, Fiber Optic. Furniture: Fully Furnished. Kitchen: Fully Fitted. Garden: Communal. Security: Gated Complex, Electric Blinds, Entry Phone. Parking: Underground. Utilities: Electricity, Drinkable Water. Category: Golf, Holiday Homes, Luxury.