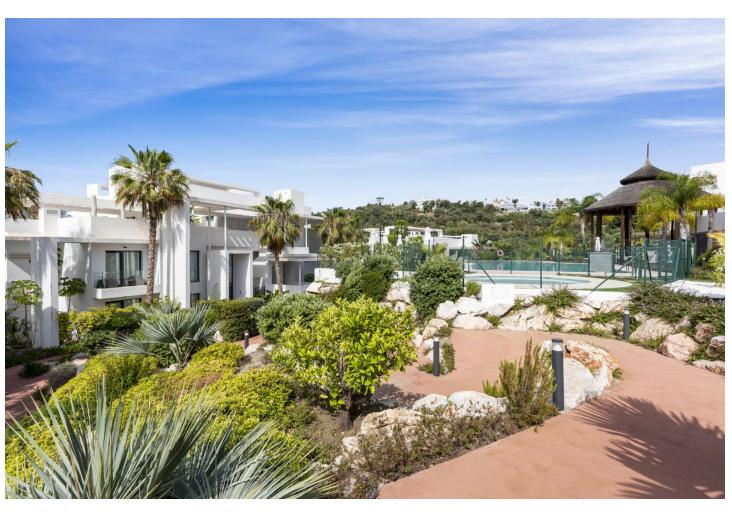

## Long Term Rental - Apartment - Benahavís 2.950€ / Month

www.mibgroup.es +34 662 58 96 58 info@mibgroup.es

Ref.-ID: MIBGR4841035 Benahavís Apartment

**⊧=**ı

2

2

102 m2

Ground Floor Apartment, Benahavís, Costa del Sol. 2 Bedrooms, 2 Bathrooms, Built 102 m², Terrace 33 m². Setting: Frontline Golf, Close To Golf, Close To Schools, Urbanisation. Orientation: South, South West. Condition: Excellent. Pool: Communal. Climate Control: Air Conditioning, Pre Installed A/C, Hot A/C, Cold A/C, U/F/H Bathrooms. Views: Golf, Country, Panoramic, Lake. Features: Covered Terrace, Lift, Fitted Wardrobes, Private Terrace, Gym, Storage Room, Ensuite Bathroom, Double Glazing, Basement, Fiber Optic. Furniture: Fully Furnished. Kitchen: Fully Fitted. Garden: Communal. Security: Gated Complex, Electric Blinds, Entry Phone. Parking: Underground. Utilities: Electricity, Drinkable Water. Category: Golf, Holiday Homes, Luxury.