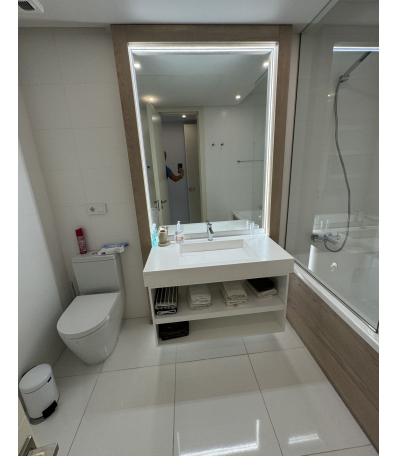

## Long Term Rental - Apartment - Benahavís 2.950€ / Month

www.mibgroup.es +34 662 58 96 58 info@mibgroup.es

Ref.-ID: MIBGR4841035 Benahavís Apartment

**⊧=**ı

2

2

102 m2

Ground Floor Apartment, Benahavís, Costa del Sol. 2 Bedrooms, 2 Bathrooms, Built 102 m², Terrace 33 m². Setting: Frontline Golf, Close To Golf, Close To Schools, Urbanisation. Orientation: South, South West. Condition: Excellent. Pool: Communal. Climate Control: Air Conditioning, Pre Installed A/C, Hot A/C, Cold A/C, U/F/H Bathrooms. Views: Golf, Country, Panoramic, Lake. Features: Covered Terrace, Lift, Fitted Wardrobes, Private Terrace, Gym, Storage Room, Ensuite Bathroom, Double Glazing, Basement, Fiber Optic. Furniture: Fully Furnished. Kitchen: Fully Fitted. Garden: Communal. Security: Gated Complex, Electric Blinds, Entry Phone. Parking: Underground. Utilities: Electricity, Drinkable Water. Category: Golf, Holiday Homes, Luxury.