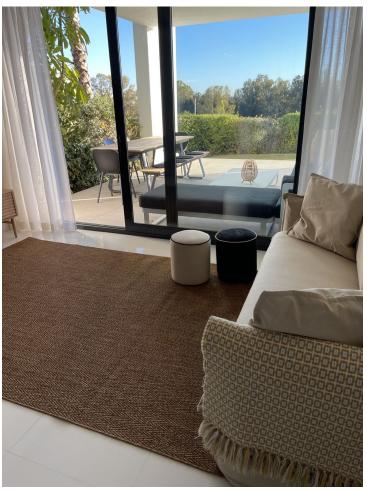

## Long Term Rental - Apartment - Benahavís 2.950€ / Month

www.mibgroup.es +34 662 58 96 58 info@mibgroup.es

Ref.-ID: MIBGR4841035 Benahavís Apartment

**⊧=**ı

2

2

102 m2

Ground Floor Apartment, Benahavís, Costa del Sol. 2 Bedrooms, 2 Bathrooms, Built 102 m², Terrace 33 m². Setting: Frontline Golf, Close To Golf, Close To Schools, Urbanisation. Orientation: South, South West. Condition: Excellent. Pool: Communal. Climate Control: Air Conditioning, Pre Installed A/C, Hot A/C, Cold A/C, U/F/H Bathrooms. Views: Golf, Country, Panoramic, Lake. Features: Covered Terrace, Lift, Fitted Wardrobes, Private Terrace, Gym, Storage Room, Ensuite Bathroom, Double Glazing, Basement, Fiber Optic. Furniture: Fully Furnished. Kitchen: Fully Fitted. Garden: Communal. Security: Gated Complex, Electric Blinds, Entry Phone. Parking: Underground. Utilities: Electricity, Drinkable Water. Category: Golf, Holiday Homes, Luxury.