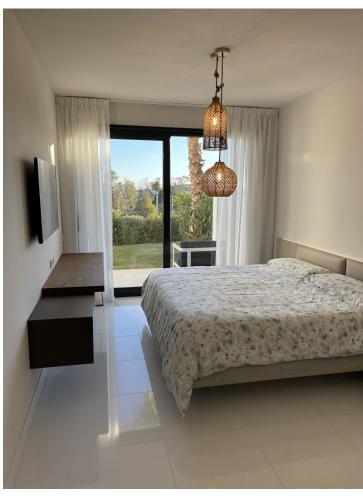

## Long Term Rental - Apartment - Benahavís 2.950€ / Month

www.mibgroup.es +34 662 58 96 58 info@mibgroup.es

Ref.-ID: MIBGR4841035 Benahavís Apartment

**⊧=**ı

2

2

102 m2

Ground Floor Apartment, Benahavís, Costa del Sol. 2 Bedrooms, 2 Bathrooms, Built 102 m², Terrace 33 m². Setting: Frontline Golf, Close To Golf, Close To Schools, Urbanisation. Orientation: South, South West. Condition: Excellent. Pool: Communal. Climate Control: Air Conditioning, Pre Installed A/C, Hot A/C, Cold A/C, U/F/H Bathrooms. Views: Golf, Country, Panoramic, Lake. Features: Covered Terrace, Lift, Fitted Wardrobes, Private Terrace, Gym, Storage Room, Ensuite Bathroom, Double Glazing, Basement, Fiber Optic. Furniture: Fully Furnished. Kitchen: Fully Fitted. Garden: Communal. Security: Gated Complex, Electric Blinds, Entry Phone. Parking: Underground. Utilities: Electricity, Drinkable Water. Category: Golf, Holiday Homes, Luxury.