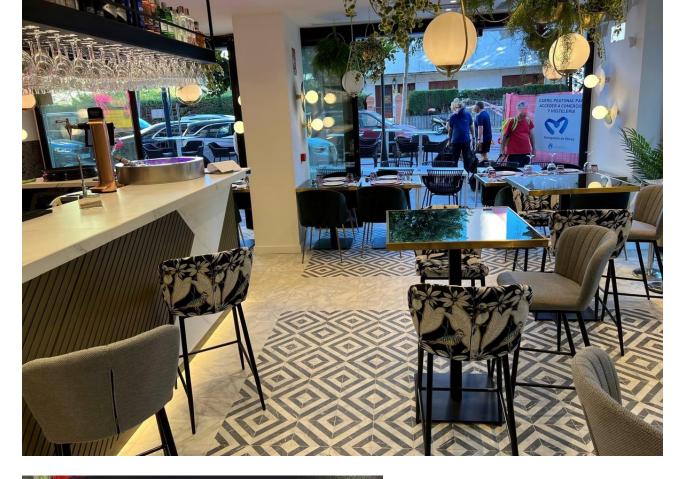

## Long Term Rental - Commercial - Marbella 2.800€ / Month

www.mibgroup.es +34 662 58 96 58 info@mibgroup.es

Ref.-ID: MIBGR4845979

Marbella

Commercial

The business is being transferred for the price of 260 000[, which includes the transfer of the rental contract (currently concluded until February 2036 with a payment of approximately [2,800/month), of the tangible commercial assets - furniture, products, etc. - and intangible assets (customers, brand, etc.). The restaurant, located on the corner of the street, the second line from the beach, behind the Marbella Lighthouse, is equipped with high quality utensils, some of them, unique in Spain (the espresso machine - the only coffee machine in Spain, hand-made in Naples , Italy). The restaurant has a capacity of approximately 80 people - almost 30 people, inside, and the rest, on the terrace. The space is equipped with the most modern security technology (more than 16 surveillance cameras, anti-theft alarm, fire alarm), modern system for sending and receiving orders, the latest generation system for signing in and out from work, but also an LED screen for broadcasting advertising, installed on one of the windows of the restaurant. The location is undoubtedly one of the best, located in the middle of the most populated area by tourists, especially considering the fact that the lighthouse and the area around it is under renovation and redevelopment, the area that will be open to the general public and will be one of the most attractive points in Marbella. The restaurant is ready to be taken over and opened immediately - all licenses being approved, and the latest generation equipment, in perfect condition.