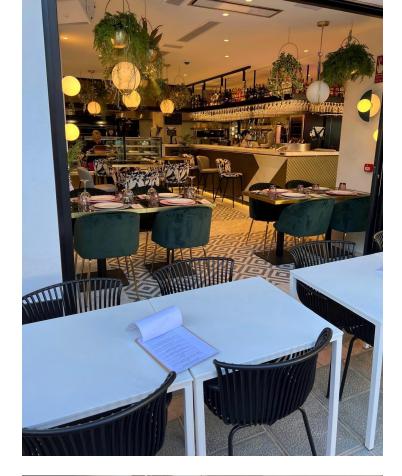

## Long Term Rental - Commercial - Marbella 2.800€ / Month

www.mibgroup.es +34 662 58 96 58 info@mibgroup.es

Ref.-ID: MIBGR4845979

Marbella

Commercial

The business is being transferred for the price of 260 000[, which includes the transfer of the rental contract (currently concluded until February 2036 with a payment of approximately [2,800/month), of the tangible commercial assets - furniture, products, etc. - and intangible assets (customers, brand, etc.). The restaurant, located on the corner of the street, the second line from the beach, behind the Marbella Lighthouse, is equipped with high quality utensils, some of them, unique in Spain (the espresso machine - the only coffee machine in Spain, hand-made in Naples , Italy). The restaurant has a capacity of approximately 80 people - almost 30 people, inside, and the rest, on the terrace. The space is equipped with the most modern security technology (more than 16 surveillance cameras, anti-theft alarm, fire alarm), modern system for sending and receiving orders, the latest generation system for signing in and out from work, but also an LED screen for broadcasting advertising, installed on one of the windows of the restaurant. The location is undoubtedly one of the best, located in the middle of the most populated area by tourists, especially considering the fact that the lighthouse and the area around it is under renovation and redevelopment, the area that will be open to the general public and will be one of the most attractive points in Marbella. The restaurant is ready to be taken over and opened immediately - all licenses being approved, and the latest generation equipment, in perfect condition.