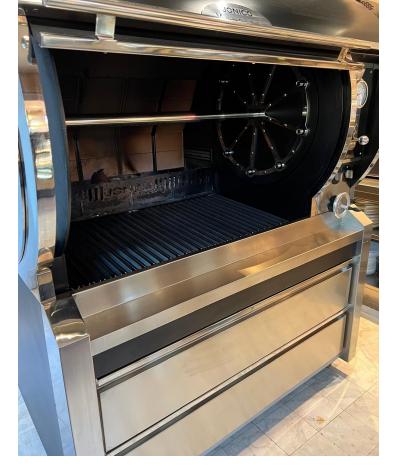

## Long Term Rental - Commercial - Marbella 2.800€ / Month

www.mibgroup.es +34 662 58 96 58 info@mibgroup.es

Ref.-ID: MIBGR4845979

Marbella

Commercial

The business is being transferred for the price of 260 000[, which includes the transfer of the rental contract (currently concluded until February 2036 with a payment of approximately [2,800/month), of the tangible commercial assets - furniture, products, etc. - and intangible assets (customers, brand, etc.). The restaurant, located on the corner of the street, the second line from the beach, behind the Marbella Lighthouse, is equipped with high quality utensils, some of them, unique in Spain (the espresso machine - the only coffee machine in Spain, hand-made in Naples , Italy). The restaurant has a capacity of approximately 80 people - almost 30 people, inside, and the rest, on the terrace. The space is equipped with the most modern security technology (more than 16 surveillance cameras, anti-theft alarm, fire alarm), modern system for sending and receiving orders, the latest generation system for signing in and out from work, but also an LED screen for broadcasting advertising, installed on one of the windows of the restaurant. The location is undoubtedly one of the best, located in the middle of the most populated area by tourists, especially considering the fact that the lighthouse and the area around it is under renovation and redevelopment, the area that will be open to the general public and will be one of the most attractive points in Marbella. The restaurant is ready to be taken over and opened immediately - all licenses being approved, and the latest generation equipment, in perfect condition.