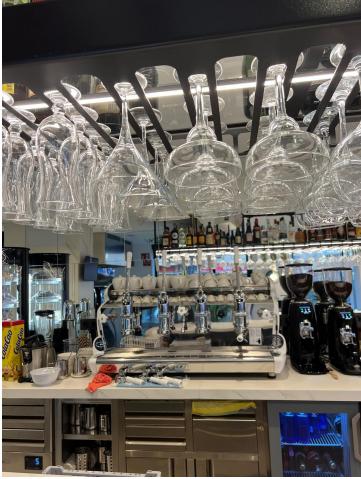

## Long Term Rental - Commercial - Marbella 2.800€ / Month

www.mibgroup.es +34 662 58 96 58 info@mibgroup.es

Ref.-ID: MIBGR4845979

Marbella

Commercial

The business is being transferred for the price of 260 000[, which includes the transfer of the rental contract (currently concluded until February 2036 with a payment of approximately [2,800/month), of the tangible commercial assets - furniture, products, etc. - and intangible assets (customers, brand, etc.). The restaurant, located on the corner of the street, the second line from the beach, behind the Marbella Lighthouse, is equipped with high quality utensils, some of them, unique in Spain (the espresso machine - the only coffee machine in Spain, hand-made in Naples , Italy). The restaurant has a capacity of approximately 80 people - almost 30 people, inside, and the rest, on the terrace. The space is equipped with the most modern security technology (more than 16 surveillance cameras, anti-theft alarm, fire alarm), modern system for sending and receiving orders, the latest generation system for signing in and out from work, but also an LED screen for broadcasting advertising, installed on one of the windows of the restaurant. The location is undoubtedly one of the best, located in the middle of the most populated area by tourists, especially considering the fact that the lighthouse and the area around it is under renovation and redevelopment, the area that will be open to the general public and will be one of the most attractive points in Marbella. The restaurant is ready to be taken over and opened immediately - all licenses being approved, and the latest generation equipment, in perfect condition.