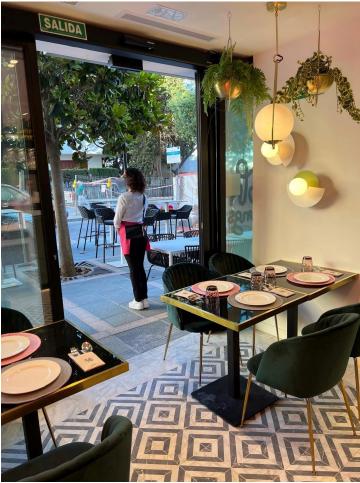

## Long Term Rental - Commercial - Marbella 2.800€ / Month

www.mibgroup.es +34 662 58 96 58 info@mibgroup.es

Ref.-ID: MIBGR4845979

Marbella

Commercial

The business is being transferred for the price of 260 000[, which includes the transfer of the rental contract (currently concluded until February 2036 with a payment of approximately [2,800/month), of the tangible commercial assets - furniture, products, etc. - and intangible assets (customers, brand, etc.). The restaurant, located on the corner of the street, the second line from the beach, behind the Marbella Lighthouse, is equipped with high quality utensils, some of them, unique in Spain (the espresso machine - the only coffee machine in Spain, hand-made in Naples , Italy). The restaurant has a capacity of approximately 80 people - almost 30 people, inside, and the rest, on the terrace. The space is equipped with the most modern security technology (more than 16 surveillance cameras, anti-theft alarm, fire alarm), modern system for sending and receiving orders, the latest generation system for signing in and out from work, but also an LED screen for broadcasting advertising, installed on one of the windows of the restaurant. The location is undoubtedly one of the best, located in the middle of the most populated area by tourists, especially considering the fact that the lighthouse and the area around it is under renovation and redevelopment, the area that will be open to the general public and will be one of the most attractive points in Marbella. The restaurant is ready to be taken over and opened immediately - all licenses being approved, and the latest generation equipment, in perfect condition.