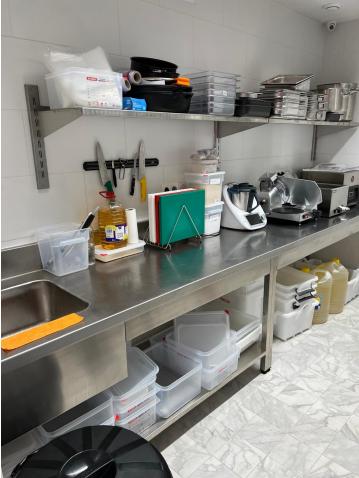

## Long Term Rental - Commercial - Marbella 2.800€ / Month

www.mibgroup.es +34 662 58 96 58 info@mibgroup.es

Ref.-ID: MIBGR4845979

Marbella

Commercial

The business is being transferred for the price of 260 000[, which includes the transfer of the rental contract (currently concluded until February 2036 with a payment of approximately [2,800/month), of the tangible commercial assets - furniture, products, etc. - and intangible assets (customers, brand, etc.). The restaurant, located on the corner of the street, the second line from the beach, behind the Marbella Lighthouse, is equipped with high quality utensils, some of them, unique in Spain (the espresso machine - the only coffee machine in Spain, hand-made in Naples , Italy). The restaurant has a capacity of approximately 80 people - almost 30 people, inside, and the rest, on the terrace. The space is equipped with the most modern security technology (more than 16 surveillance cameras, anti-theft alarm, fire alarm), modern system for sending and receiving orders, the latest generation system for signing in and out from work, but also an LED screen for broadcasting advertising, installed on one of the windows of the restaurant. The location is undoubtedly one of the best, located in the middle of the most populated area by tourists, especially considering the fact that the lighthouse and the area around it is under renovation and redevelopment, the area that will be open to the general public and will be one of the most attractive points in Marbella. The restaurant is ready to be taken over and opened immediately - all licenses being approved, and the latest generation equipment, in perfect condition.