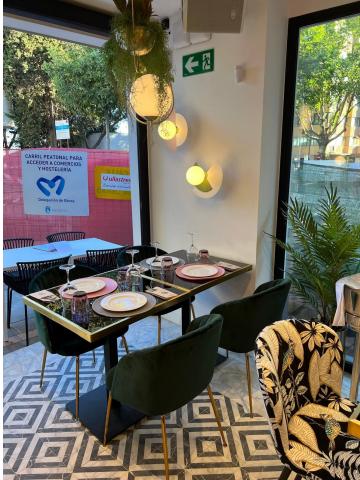

## Long Term Rental - Commercial - Marbella 2.800€ / Month

www.mibgroup.es +34 662 58 96 58 info@mibgroup.es

Ref.-ID: MIBGR4845979

Marbella

Commercial

The business is being transferred for the price of 260 000[, which includes the transfer of the rental contract (currently concluded until February 2036 with a payment of approximately [2,800/month), of the tangible commercial assets - furniture, products, etc. - and intangible assets (customers, brand, etc.). The restaurant, located on the corner of the street, the second line from the beach, behind the Marbella Lighthouse, is equipped with high quality utensils, some of them, unique in Spain (the espresso machine - the only coffee machine in Spain, hand-made in Naples , Italy). The restaurant has a capacity of approximately 80 people - almost 30 people, inside, and the rest, on the terrace. The space is equipped with the most modern security technology (more than 16 surveillance cameras, anti-theft alarm, fire alarm), modern system for sending and receiving orders, the latest generation system for signing in and out from work, but also an LED screen for broadcasting advertising, installed on one of the windows of the restaurant. The location is undoubtedly one of the best, located in the middle of the most populated area by tourists, especially considering the fact that the lighthouse and the area around it is under renovation and redevelopment, the area that will be open to the general public and will be one of the most attractive points in Marbella. The restaurant is ready to be taken over and opened immediately - all licenses being approved, and the latest generation equipment, in perfect condition.