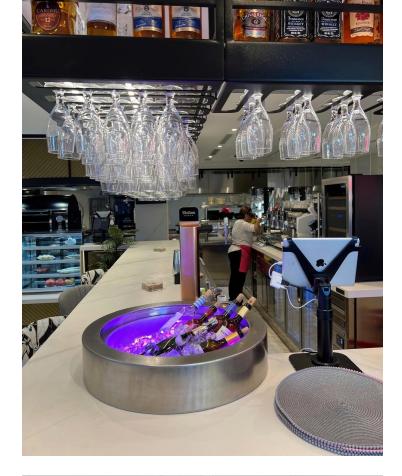

## Long Term Rental - Commercial - Marbella 2.800€ / Month

www.mibgroup.es +34 662 58 96 58 info@mibgroup.es

Ref.-ID: MIBGR4845979

Marbella

Commercial

The business is being transferred for the price of 260 000[, which includes the transfer of the rental contract (currently concluded until February 2036 with a payment of approximately [2,800/month), of the tangible commercial assets - furniture, products, etc. - and intangible assets (customers, brand, etc.). The restaurant, located on the corner of the street, the second line from the beach, behind the Marbella Lighthouse, is equipped with high quality utensils, some of them, unique in Spain (the espresso machine - the only coffee machine in Spain, hand-made in Naples , Italy). The restaurant has a capacity of approximately 80 people - almost 30 people, inside, and the rest, on the terrace. The space is equipped with the most modern security technology (more than 16 surveillance cameras, anti-theft alarm, fire alarm), modern system for sending and receiving orders, the latest generation system for signing in and out from work, but also an LED screen for broadcasting advertising, installed on one of the windows of the restaurant. The location is undoubtedly one of the best, located in the middle of the most populated area by tourists, especially considering the fact that the lighthouse and the area around it is under renovation and redevelopment, the area that will be open to the general public and will be one of the most attractive points in Marbella. The restaurant is ready to be taken over and opened immediately - all licenses being approved, and the latest generation equipment, in perfect condition.