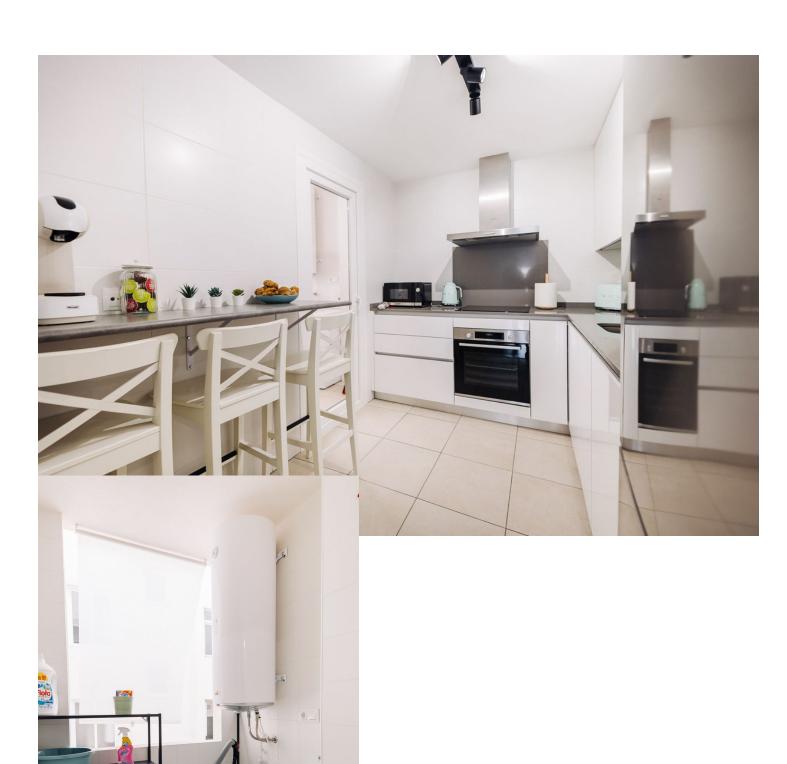

## Long Term Rental - Apartment - Nueva Andalucía 2.750€ / Month

www.mibgroup.es +34 662 58 96 58 info@mibgroup.es

Ref.-ID: MIBGR4846495 Nueva Andalucía Apartment

3

2

105 m<sup>2</sup>

Welcome to this elegant and modern apartment located in Nueva Andalucía. This is the perfect apartment for those seeking modern living with close access to local amenities and a short drive to Puerto Banús and Marbella. With three bedrooms, all with built-in wardrobes, and two bathrooms, this property offers the perfect combination of comfort and functionality. The apartment is fully equipped with everything you need and features high-end appliances. The price includes a parking space and a storage room. On the rooftop of the building, you will find a fantastic communal pool with wonderful views of the surroundings.

| Setting Town Commercial Area Close To Shops Close To Schools | Orientation  East  South East  South | <b>Condition</b> Excellent                                                              | <b>Pool</b> Communal      |
|--------------------------------------------------------------|--------------------------------------|-----------------------------------------------------------------------------------------|---------------------------|
| Climate Control Air Conditioning                             | <b>Views</b> Mountain  Garden        | Features Covered Terrace Lift Private Terrace Utility Room Ensuite Bathroom Fiber Optic | Furniture Fully Furnished |
| Kitchen Fully Fitted                                         | Garden Communal                      | Parking  Underground                                                                    |                           |