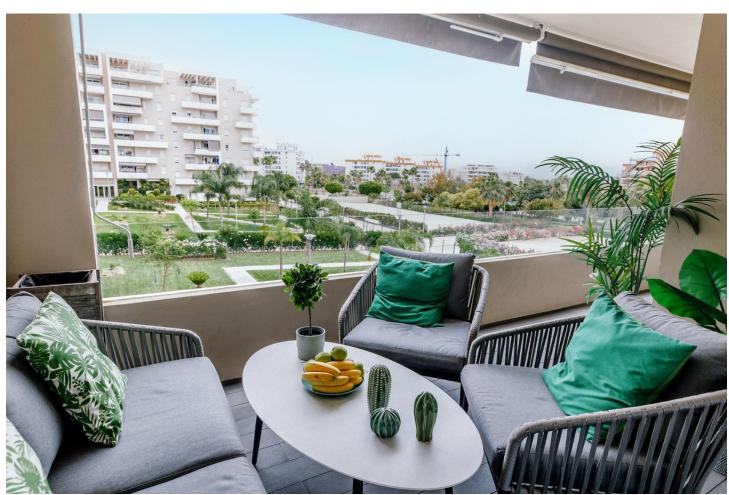

## Long Term Rental - Apartment - Nueva Andalucía 2.750€ / Month

www.mibgroup.es +34 662 58 96 58 info@mibgroup.es

Ref.-ID: MIBGR4846495 Nueva Andalucía Apartment

3

2

105 m<sup>2</sup>

Welcome to this elegant and modern apartment located in Nueva Andalucía. This is the perfect apartment for those seeking modern living with close access to local amenities and a short drive to Puerto Banús and Marbella. With three bedrooms, all with built-in wardrobes, and two bathrooms, this property offers the perfect combination of comfort and functionality. The apartment is fully equipped with everything you need and features high-end appliances. The price includes a parking space and a storage room. On the rooftop of the building, you will find a fantastic communal pool with wonderful views of the surroundings.

| Setting Town Commercial Area Close To Shops Close To Schools | Orientation  East  South East  South | <b>Condition</b> Excellent                                                              | <b>Pool</b> Communal      |
|--------------------------------------------------------------|--------------------------------------|-----------------------------------------------------------------------------------------|---------------------------|
| Climate Control Air Conditioning                             | <b>Views</b> Mountain  Garden        | Features Covered Terrace Lift Private Terrace Utility Room Ensuite Bathroom Fiber Optic | Furniture Fully Furnished |
| Kitchen Fully Fitted                                         | Garden Communal                      | Parking  Underground                                                                    |                           |