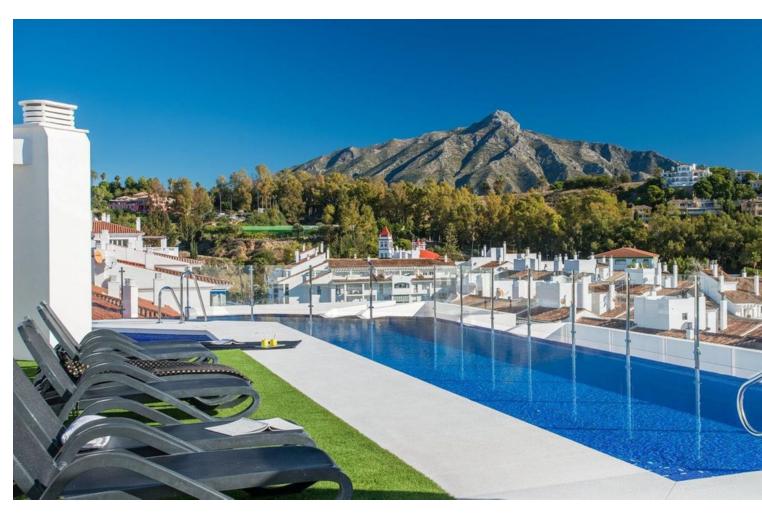

## Long Term Rental - Apartment - Nueva Andalucía 2.750€ / Month

www.mibgroup.es +34 662 58 96 58 info@mibgroup.es

Ref.-ID: MIBGR4846495 Nueva Andalucía Apartment

3

2

105 m<sup>2</sup>

Welcome to this elegant and modern apartment located in Nueva Andalucía. This is the perfect apartment for those seeking modern living with close access to local amenities and a short drive to Puerto Banús and Marbella. With three bedrooms, all with built-in wardrobes, and two bathrooms, this property offers the perfect combination of comfort and functionality. The apartment is fully equipped with everything you need and features high-end appliances. The price includes a parking space and a storage room. On the rooftop of the building, you will find a fantastic communal pool with wonderful views of the surroundings.

| Setting Town Commercial Area Close To Shops Close To Schools | Orientation  East  South East  South | <b>Condition</b> Excellent                                                              | <b>Pool</b> Communal      |
|--------------------------------------------------------------|--------------------------------------|-----------------------------------------------------------------------------------------|---------------------------|
| Climate Control Air Conditioning                             | <b>Views</b> Mountain  Garden        | Features Covered Terrace Lift Private Terrace Utility Room Ensuite Bathroom Fiber Optic | Furniture Fully Furnished |
| Kitchen Fully Fitted                                         | Garden Communal                      | Parking  Underground                                                                    |                           |