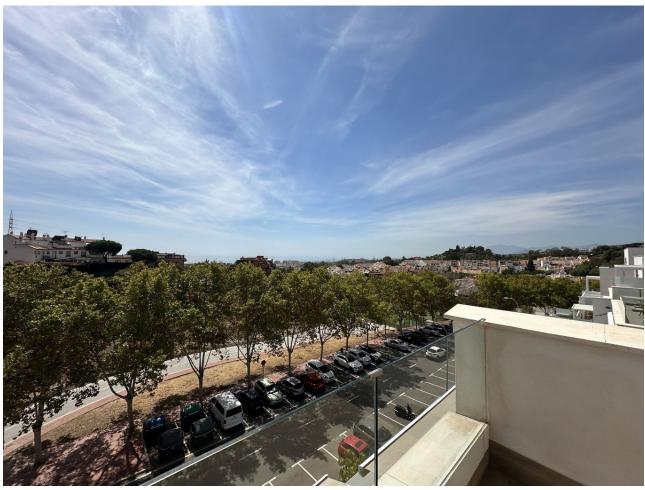

## Long Term Rental - Apartment - Marbella 6.600€ / Month

www.mibgroup.es +34 662 58 96 58 info@mibgroup.es

Ref.-ID: MIBGR4846900 Marbella Apartment

4

3

143 m2

Penthouse Duplex, Marbella, Costa del Sol. 4 Bedrooms, 3 Bathrooms, Built 143 m², Terrace 118 m². Setting: Close To Shops, Close To Town, Close To Schools, Urbanisation. Orientation: South, South West. Condition: Excellent, Recently Renovated. Pool: Communal. Climate Control: Air Conditioning, Hot A/C, Cold A/C, U/F Heating, U/F/H Bathrooms. Views: Sea, Mountain. Features: Covered Terrace, Lift, Fitted Wardrobes, Near Transport, Private Terrace, Solarium, Satellite TV, WiFi, Sauna, Storage Room, Ensuite Bathroom, Access for people with reduced mobility, Jacuzzi, Barbeque, Double Glazing, Fiber Optic. Furniture: Not Furnished. Kitchen: Fully Fitted. Garden: Communal. Security: Gated Complex, Electric Blinds, Entry Phone, Alarm System, Safe. Parking: Underground. Utilities: Electricity, Drinkable Water. Category: Luxury.