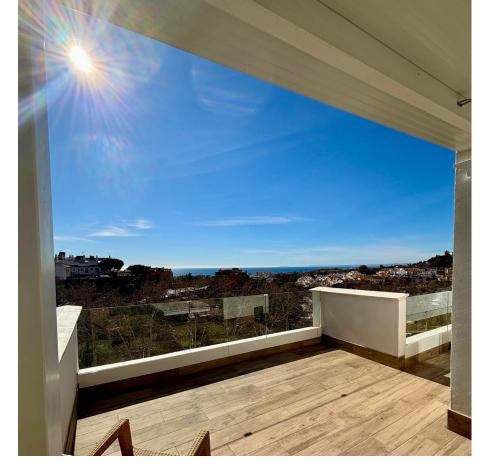

## Long Term Rental - Apartment - Marbella 6.600€ / Month

www.mibgroup.es +34 662 58 96 58 info@mibgroup.es

Ref.-ID: MIBGR4846900 Marbella Apartment

4

3

143 m2

Penthouse Duplex, Marbella, Costa del Sol. 4 Bedrooms, 3 Bathrooms, Built 143 m², Terrace 118 m². Setting: Close To Shops, Close To Town, Close To Schools, Urbanisation. Orientation: South, South West. Condition: Excellent, Recently Renovated. Pool: Communal. Climate Control: Air Conditioning, Hot A/C, Cold A/C, U/F Heating, U/F/H Bathrooms. Views: Sea, Mountain. Features: Covered Terrace, Lift, Fitted Wardrobes, Near Transport, Private Terrace, Solarium, Satellite TV, WiFi, Sauna, Storage Room, Ensuite Bathroom, Access for people with reduced mobility, Jacuzzi, Barbeque, Double Glazing, Fiber Optic. Furniture: Not Furnished. Kitchen: Fully Fitted. Garden: Communal. Security: Gated Complex, Electric Blinds, Entry Phone, Alarm System, Safe. Parking: Underground. Utilities: Electricity, Drinkable Water. Category: Luxury.