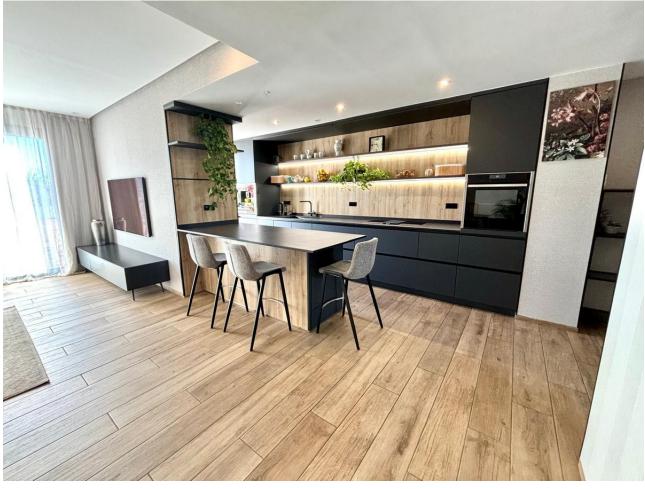

## Long Term Rental - Apartment - Marbella 6.600€ / Month

www.mibgroup.es +34 662 58 96 58 info@mibgroup.es

Ref.-ID: MIBGR4846900 Marbella Apartment

4

3

143 m2

Penthouse Duplex, Marbella, Costa del Sol. 4 Bedrooms, 3 Bathrooms, Built 143 m², Terrace 118 m². Setting: Close To Shops, Close To Town, Close To Schools, Urbanisation. Orientation: South, South West. Condition: Excellent, Recently Renovated. Pool: Communal. Climate Control: Air Conditioning, Hot A/C, Cold A/C, U/F Heating, U/F/H Bathrooms. Views: Sea, Mountain. Features: Covered Terrace, Lift, Fitted Wardrobes, Near Transport, Private Terrace, Solarium, Satellite TV, WiFi, Sauna, Storage Room, Ensuite Bathroom, Access for people with reduced mobility, Jacuzzi, Barbeque, Double Glazing, Fiber Optic. Furniture: Not Furnished. Kitchen: Fully Fitted. Garden: Communal. Security: Gated Complex, Electric Blinds, Entry Phone, Alarm System, Safe. Parking: Underground. Utilities: Electricity, Drinkable Water. Category: Luxury.

| Setting Close To Shops Close To Town Close To Schools Urbanisation                 | Orientation South South West | Condition  Excellent  Recently Renovated                                                                                                                                                                                         | Pool Communal           |
|------------------------------------------------------------------------------------|------------------------------|----------------------------------------------------------------------------------------------------------------------------------------------------------------------------------------------------------------------------------|-------------------------|
| Climate Control  Air Conditioning  Hot A/C  Cold A/C  U/F Heating  U/F/H Bathrooms | Views ✓ Sea ✓ Mountain       | Features Covered Terrace Lift Fitted Wardrobes Near Transport Private Terrace Solarium Satellite TV WiFi Sauna Storage Room Ensuite Bathroom Access for people with reduced mobility Jacuzzi Barbeque Double Glazing Fiber Optic | Furniture Not Furnished |
| Kitchen Fully Fitted                                                               | Garden Communal              | Security Gated Complex Electric Blinds Entry Phone Alarm System Safe                                                                                                                                                             | Parking Underground     |
| Utilities Electricity Drinkable Water                                              | Category<br>Luxury           |                                                                                                                                                                                                                                  |                         |