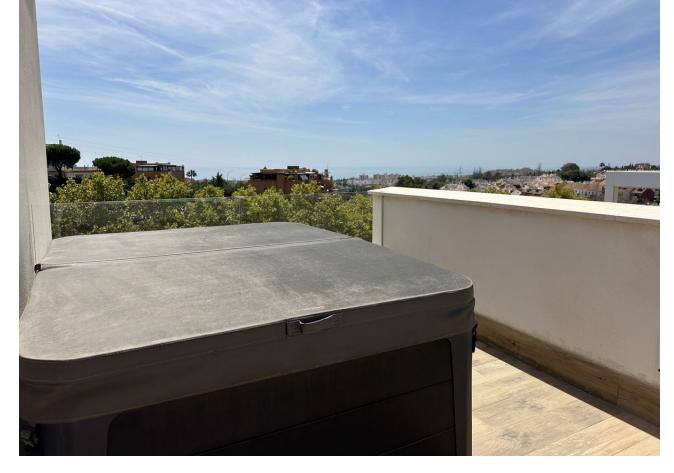

## Long Term Rental - Apartment - Marbella 6.600€ / Month

www.mibgroup.es +34 662 58 96 58 info@mibgroup.es

Ref.-ID: MIBGR4846900 Marbella Apartment

4

3

143 m2

Penthouse Duplex, Marbella, Costa del Sol. 4 Bedrooms, 3 Bathrooms, Built 143 m², Terrace 118 m². Setting: Close To Shops, Close To Town, Close To Schools, Urbanisation. Orientation: South, South West. Condition: Excellent, Recently Renovated. Pool: Communal. Climate Control: Air Conditioning, Hot A/C, Cold A/C, U/F Heating, U/F/H Bathrooms. Views: Sea, Mountain. Features: Covered Terrace, Lift, Fitted Wardrobes, Near Transport, Private Terrace, Solarium, Satellite TV, WiFi, Sauna, Storage Room, Ensuite Bathroom, Access for people with reduced mobility, Jacuzzi, Barbeque, Double Glazing, Fiber Optic. Furniture: Not Furnished. Kitchen: Fully Fitted. Garden: Communal. Security: Gated Complex, Electric Blinds, Entry Phone, Alarm System, Safe. Parking: Underground. Utilities: Electricity, Drinkable Water. Category: Luxury.