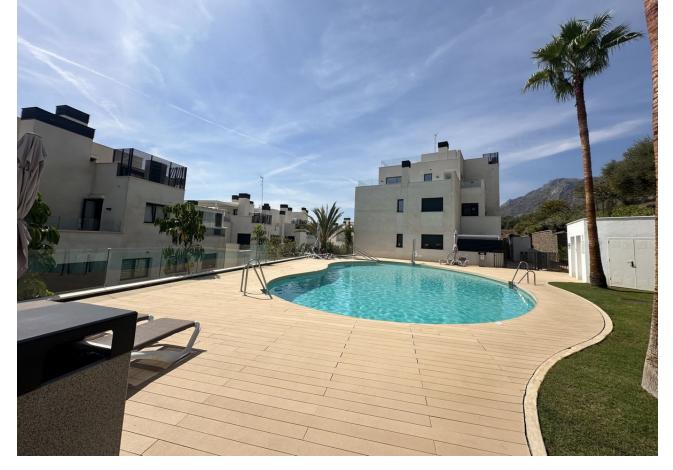

## Long Term Rental - Apartment - Marbella 6.600€ / Month

www.mibgroup.es +34 662 58 96 58 info@mibgroup.es

Ref.-ID: MIBGR4846900 Marbella Apartment

4

3

143 m2

Penthouse Duplex, Marbella, Costa del Sol. 4 Bedrooms, 3 Bathrooms, Built 143 m², Terrace 118 m². Setting: Close To Shops, Close To Town, Close To Schools, Urbanisation. Orientation: South, South West. Condition: Excellent, Recently Renovated. Pool: Communal. Climate Control: Air Conditioning, Hot A/C, Cold A/C, U/F Heating, U/F/H Bathrooms. Views: Sea, Mountain. Features: Covered Terrace, Lift, Fitted Wardrobes, Near Transport, Private Terrace, Solarium, Satellite TV, WiFi, Sauna, Storage Room, Ensuite Bathroom, Access for people with reduced mobility, Jacuzzi, Barbeque, Double Glazing, Fiber Optic. Furniture: Not Furnished. Kitchen: Fully Fitted. Garden: Communal. Security: Gated Complex, Electric Blinds, Entry Phone, Alarm System, Safe. Parking: Underground. Utilities: Electricity, Drinkable Water. Category: Luxury.

| Setting Close To Shops Close To Town Close To Schools Urbanisation                 | Orientation South South West | Condition  Excellent  Recently Renovated                                                                                                                                                                                         | Pool Communal           |
|------------------------------------------------------------------------------------|------------------------------|----------------------------------------------------------------------------------------------------------------------------------------------------------------------------------------------------------------------------------|-------------------------|
| Climate Control  Air Conditioning  Hot A/C  Cold A/C  U/F Heating  U/F/H Bathrooms | Views ✓ Sea ✓ Mountain       | Features Covered Terrace Lift Fitted Wardrobes Near Transport Private Terrace Solarium Satellite TV WiFi Sauna Storage Room Ensuite Bathroom Access for people with reduced mobility Jacuzzi Barbeque Double Glazing Fiber Optic | Furniture Not Furnished |
| Kitchen Fully Fitted                                                               | Garden Communal              | Security Gated Complex Electric Blinds Entry Phone Alarm System Safe                                                                                                                                                             | Parking Underground     |
| Utilities Electricity Drinkable Water                                              | Category<br>Luxury           |                                                                                                                                                                                                                                  |                         |