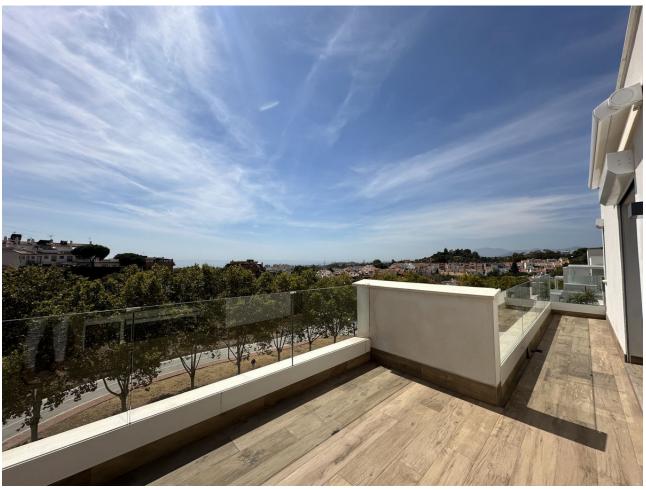

## Long Term Rental - Apartment - Marbella 6.600€ / Month

www.mibgroup.es +34 662 58 96 58 info@mibgroup.es

Ref.-ID: MIBGR4846900 Marbella Apartment

4

3

143 m2

Penthouse Duplex, Marbella, Costa del Sol. 4 Bedrooms, 3 Bathrooms, Built 143 m², Terrace 118 m². Setting: Close To Shops, Close To Town, Close To Schools, Urbanisation. Orientation: South, South West. Condition: Excellent, Recently Renovated. Pool: Communal. Climate Control: Air Conditioning, Hot A/C, Cold A/C, U/F Heating, U/F/H Bathrooms. Views: Sea, Mountain. Features: Covered Terrace, Lift, Fitted Wardrobes, Near Transport, Private Terrace, Solarium, Satellite TV, WiFi, Sauna, Storage Room, Ensuite Bathroom, Access for people with reduced mobility, Jacuzzi, Barbeque, Double Glazing, Fiber Optic. Furniture: Not Furnished. Kitchen: Fully Fitted. Garden: Communal. Security: Gated Complex, Electric Blinds, Entry Phone, Alarm System, Safe. Parking: Underground. Utilities: Electricity, Drinkable Water. Category: Luxury.

| Setting Close To Shops Close To Town Close To Schools Urbanisation                 | Orientation South South West | Condition  Excellent  Recently Renovated                                                                                                                                                                                         | Pool Communal           |
|------------------------------------------------------------------------------------|------------------------------|----------------------------------------------------------------------------------------------------------------------------------------------------------------------------------------------------------------------------------|-------------------------|
| Climate Control  Air Conditioning  Hot A/C  Cold A/C  U/F Heating  U/F/H Bathrooms | Views ✓ Sea ✓ Mountain       | Features Covered Terrace Lift Fitted Wardrobes Near Transport Private Terrace Solarium Satellite TV WiFi Sauna Storage Room Ensuite Bathroom Access for people with reduced mobility Jacuzzi Barbeque Double Glazing Fiber Optic | Furniture Not Furnished |
| Kitchen Fully Fitted                                                               | Garden Communal              | Security Gated Complex Electric Blinds Entry Phone Alarm System Safe                                                                                                                                                             | Parking Underground     |
| Utilities Electricity Drinkable Water                                              | Category<br>Luxury           |                                                                                                                                                                                                                                  |                         |