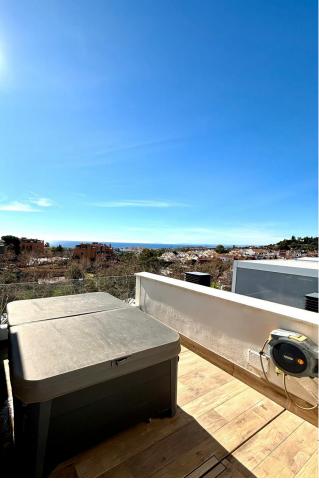

## Long Term Rental - Apartment - Marbella 6.600€ / Month

www.mibgroup.es +34 662 58 96 58 info@mibgroup.es

Ref.-ID: MIBGR4846900 Marbella Apartment

4

3

143 m2

Penthouse Duplex, Marbella, Costa del Sol. 4 Bedrooms, 3 Bathrooms, Built 143 m², Terrace 118 m². Setting: Close To Shops, Close To Town, Close To Schools, Urbanisation. Orientation: South, South West. Condition: Excellent, Recently Renovated. Pool: Communal. Climate Control: Air Conditioning, Hot A/C, Cold A/C, U/F Heating, U/F/H Bathrooms. Views: Sea, Mountain. Features: Covered Terrace, Lift, Fitted Wardrobes, Near Transport, Private Terrace, Solarium, Satellite TV, WiFi, Sauna, Storage Room, Ensuite Bathroom, Access for people with reduced mobility, Jacuzzi, Barbeque, Double Glazing, Fiber Optic. Furniture: Not Furnished. Kitchen: Fully Fitted. Garden: Communal. Security: Gated Complex, Electric Blinds, Entry Phone, Alarm System, Safe. Parking: Underground. Utilities: Electricity, Drinkable Water. Category: Luxury.