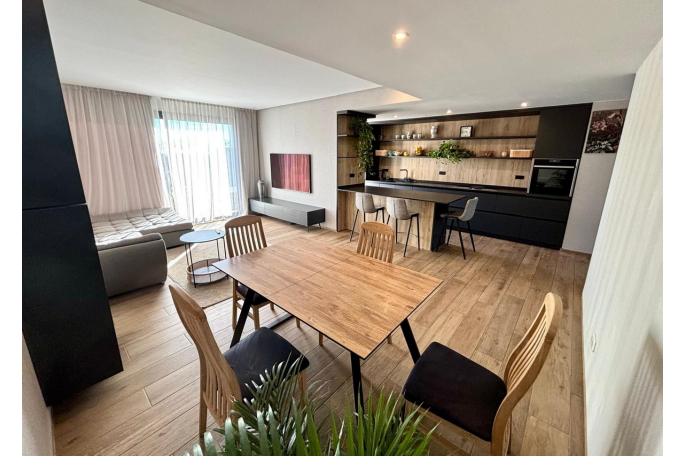

## Long Term Rental - Apartment - Marbella 6.600€ / Month

www.mibgroup.es +34 662 58 96 58 info@mibgroup.es

Ref.-ID: MIBGR4846900 Marbella Apartment

4

3

143 m2

Penthouse Duplex, Marbella, Costa del Sol. 4 Bedrooms, 3 Bathrooms, Built 143 m², Terrace 118 m². Setting: Close To Shops, Close To Town, Close To Schools, Urbanisation. Orientation: South, South West. Condition: Excellent, Recently Renovated. Pool: Communal. Climate Control: Air Conditioning, Hot A/C, Cold A/C, U/F Heating, U/F/H Bathrooms. Views: Sea, Mountain. Features: Covered Terrace, Lift, Fitted Wardrobes, Near Transport, Private Terrace, Solarium, Satellite TV, WiFi, Sauna, Storage Room, Ensuite Bathroom, Access for people with reduced mobility, Jacuzzi, Barbeque, Double Glazing, Fiber Optic. Furniture: Not Furnished. Kitchen: Fully Fitted. Garden: Communal. Security: Gated Complex, Electric Blinds, Entry Phone, Alarm System, Safe. Parking: Underground. Utilities: Electricity, Drinkable Water. Category: Luxury.

| Setting Close To Shops Close To Town Close To Schools Urbanisation                 | Orientation South South West | Condition  Excellent  Recently Renovated                                                                                                                                                                                         | Pool Communal           |
|------------------------------------------------------------------------------------|------------------------------|----------------------------------------------------------------------------------------------------------------------------------------------------------------------------------------------------------------------------------|-------------------------|
| Climate Control  Air Conditioning  Hot A/C  Cold A/C  U/F Heating  U/F/H Bathrooms | Views ✓ Sea ✓ Mountain       | Features Covered Terrace Lift Fitted Wardrobes Near Transport Private Terrace Solarium Satellite TV WiFi Sauna Storage Room Ensuite Bathroom Access for people with reduced mobility Jacuzzi Barbeque Double Glazing Fiber Optic | Furniture Not Furnished |
| Kitchen Fully Fitted                                                               | Garden Communal              | Security Gated Complex Electric Blinds Entry Phone Alarm System Safe                                                                                                                                                             | Parking Underground     |
| Utilities Electricity Drinkable Water                                              | Category<br>Luxury           |                                                                                                                                                                                                                                  |                         |