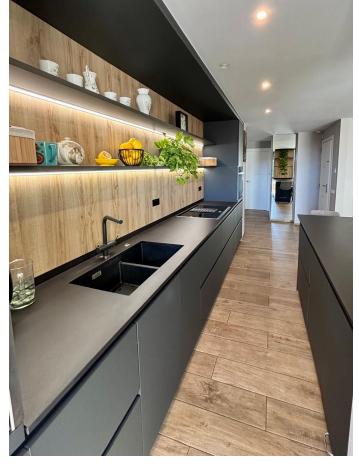

## Long Term Rental - Apartment - Marbella 6.600€ / Month

www.mibgroup.es +34 662 58 96 58 info@mibgroup.es

Ref.-ID: MIBGR4846900 Marbella Apartment

4

3

143 m2

Penthouse Duplex, Marbella, Costa del Sol. 4 Bedrooms, 3 Bathrooms, Built 143 m², Terrace 118 m². Setting: Close To Shops, Close To Town, Close To Schools, Urbanisation. Orientation: South, South West. Condition: Excellent, Recently Renovated. Pool: Communal. Climate Control: Air Conditioning, Hot A/C, Cold A/C, U/F Heating, U/F/H Bathrooms. Views: Sea, Mountain. Features: Covered Terrace, Lift, Fitted Wardrobes, Near Transport, Private Terrace, Solarium, Satellite TV, WiFi, Sauna, Storage Room, Ensuite Bathroom, Access for people with reduced mobility, Jacuzzi, Barbeque, Double Glazing, Fiber Optic. Furniture: Not Furnished. Kitchen: Fully Fitted. Garden: Communal. Security: Gated Complex, Electric Blinds, Entry Phone, Alarm System, Safe. Parking: Underground. Utilities: Electricity, Drinkable Water. Category: Luxury.