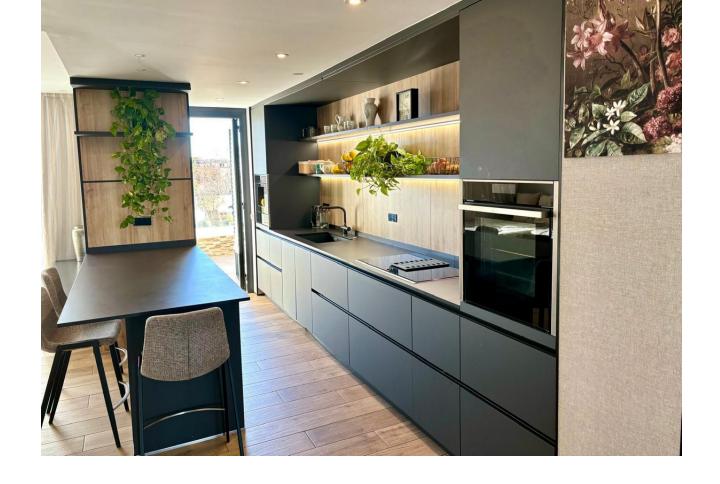

## Long Term Rental - Apartment - Marbella 6.600€ / Month

www.mibgroup.es +34 662 58 96 58 info@mibgroup.es

Ref.-ID: MIBGR4846900 Marbella Apartment

4

3

143 m2

Penthouse Duplex, Marbella, Costa del Sol. 4 Bedrooms, 3 Bathrooms, Built 143 m², Terrace 118 m². Setting: Close To Shops, Close To Town, Close To Schools, Urbanisation. Orientation: South, South West. Condition: Excellent, Recently Renovated. Pool: Communal. Climate Control: Air Conditioning, Hot A/C, Cold A/C, U/F Heating, U/F/H Bathrooms. Views: Sea, Mountain. Features: Covered Terrace, Lift, Fitted Wardrobes, Near Transport, Private Terrace, Solarium, Satellite TV, WiFi, Sauna, Storage Room, Ensuite Bathroom, Access for people with reduced mobility, Jacuzzi, Barbeque, Double Glazing, Fiber Optic. Furniture: Not Furnished. Kitchen: Fully Fitted. Garden: Communal. Security: Gated Complex, Electric Blinds, Entry Phone, Alarm System, Safe. Parking: Underground. Utilities: Electricity, Drinkable Water. Category: Luxury.