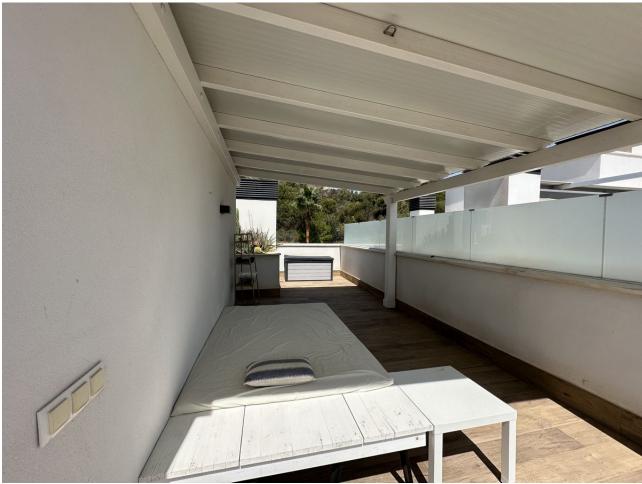

## Long Term Rental - Apartment - Marbella 6.600€ / Month

www.mibgroup.es +34 662 58 96 58 info@mibgroup.es

Ref.-ID: MIBGR4846900 Marbella Apartment

4

3

143 m2

Penthouse Duplex, Marbella, Costa del Sol. 4 Bedrooms, 3 Bathrooms, Built 143 m², Terrace 118 m². Setting: Close To Shops, Close To Town, Close To Schools, Urbanisation. Orientation: South, South West. Condition: Excellent, Recently Renovated. Pool: Communal. Climate Control: Air Conditioning, Hot A/C, Cold A/C, U/F Heating, U/F/H Bathrooms. Views: Sea, Mountain. Features: Covered Terrace, Lift, Fitted Wardrobes, Near Transport, Private Terrace, Solarium, Satellite TV, WiFi, Sauna, Storage Room, Ensuite Bathroom, Access for people with reduced mobility, Jacuzzi, Barbeque, Double Glazing, Fiber Optic. Furniture: Not Furnished. Kitchen: Fully Fitted. Garden: Communal. Security: Gated Complex, Electric Blinds, Entry Phone, Alarm System, Safe. Parking: Underground. Utilities: Electricity, Drinkable Water. Category: Luxury.