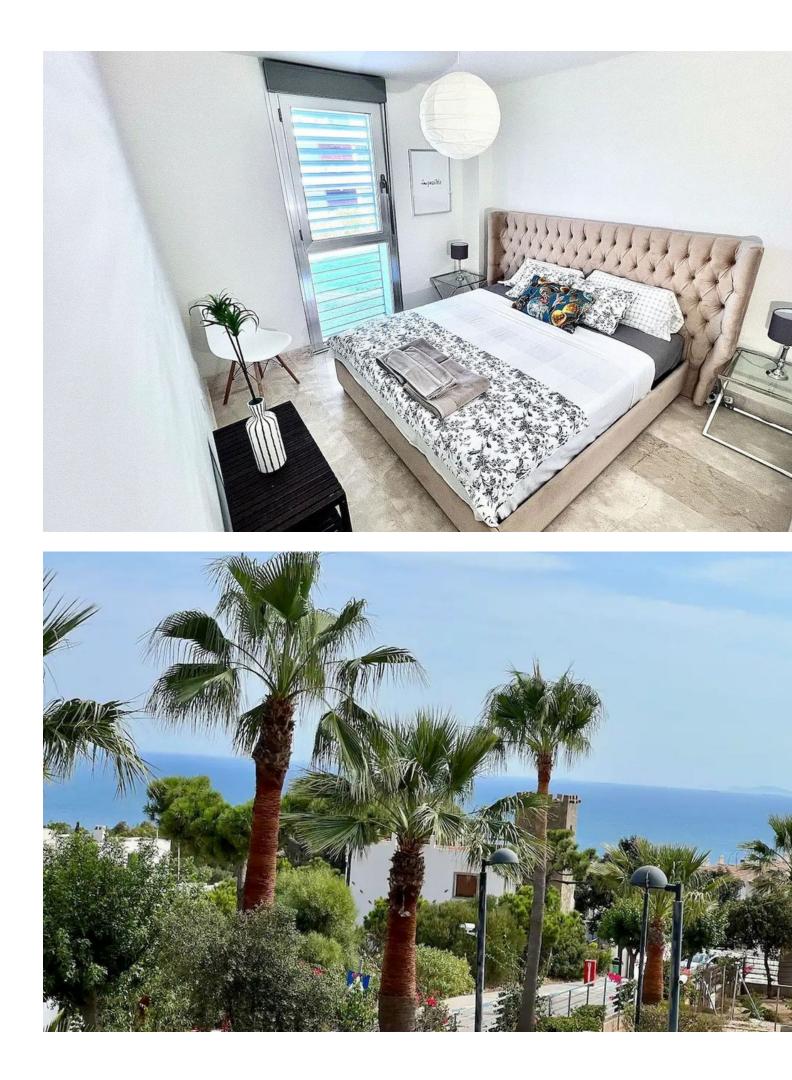

Long Term Rental - Apartment - Manilva

1.450€ / Month

www.mibgroup.es +34 662 58 96 58 info@mibgroup.es

Middle Floor Apartment, Manilva, Costa del Sol. 2 Bedrooms, 2 Bathrooms, Built 134 m<sup>2</sup>, Terrace 25 m<sup>2</sup>. Setting : Town, Close To Town, Urbanisation. Orientation : South West. Condition : Excellent. Pool : Communal. Climate Control : Air Conditioning. Views : Sea, Country, Panoramic. Features : Private Terrace. Kitchen : Fully Fitted. Garden : Communal. Security : Gated Complex. Parking : Underground. Category : Contemporary.

Setting Town Close To Town Urbanisation

Climate Control

Garden Communal Orientation
South West

Views Sea Country Panoramic

Security Gated Complex Condition Excellent

Features V Private Terrace

Parking
Underground