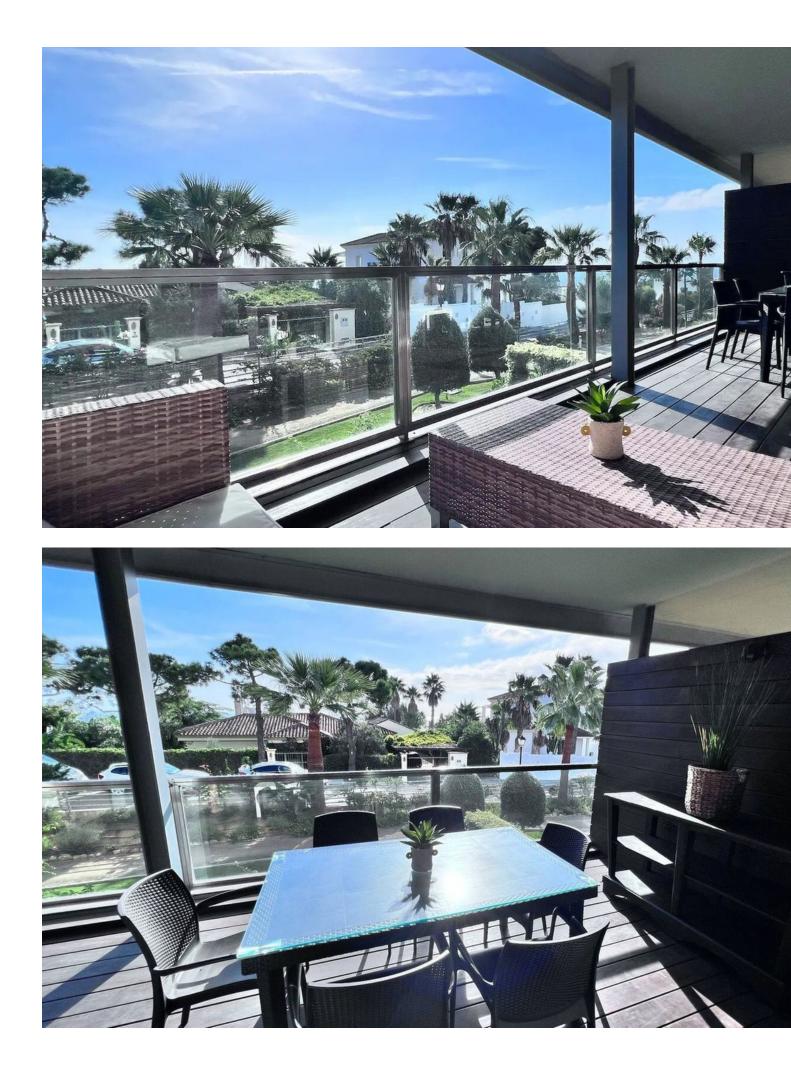

Long Term Rental - Apartment - Manilva

1.450€ / Month

www.mibgroup.es +34 662 58 96 58 info@mibgroup.es

Middle Floor Apartment, Manilva, Costa del Sol. 2 Bedrooms, 2 Bathrooms, Built 134 m<sup>2</sup>, Terrace 25 m<sup>2</sup>. Setting : Town, Close To Town, Urbanisation. Orientation : South West. Condition : Excellent. Pool : Communal. Climate Control : Air Conditioning. Views : Sea, Country, Panoramic. Features : Private Terrace. Kitchen : Fully Fitted. Garden : Communal. Security : Gated Complex. Parking : Underground. Category : Contemporary.