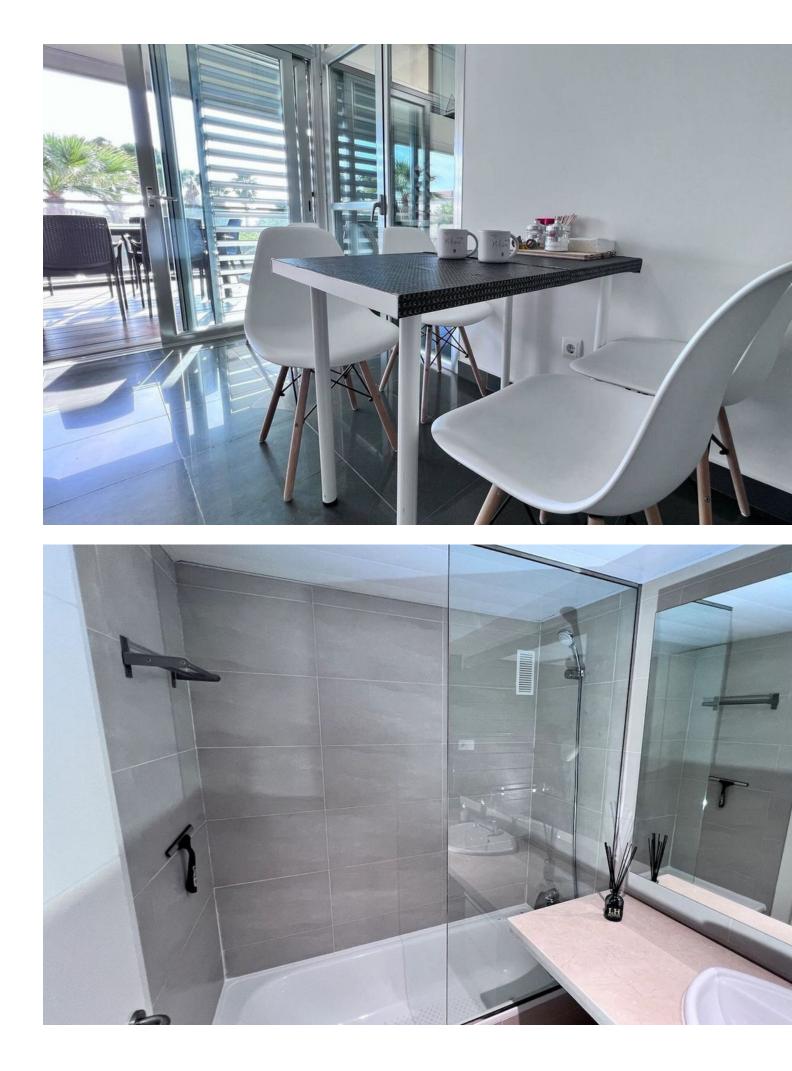

Long Term Rental - Apartment - Manilva

1.450€ / Month

www.mibgroup.es +34 662 58 96 58 info@mibgroup.es

Middle Floor Apartment, Manilva, Costa del Sol. 2 Bedrooms, 2 Bathrooms, Built 134 m<sup>2</sup>, Terrace 25 m<sup>2</sup>. Setting : Town, Close To Town, Urbanisation. Orientation : South West. Condition : Excellent. Pool : Communal. Climate Control : Air Conditioning. Views : Sea, Country, Panoramic. Features : Private Terrace. Kitchen : Fully Fitted. Garden : Communal. Security : Gated Complex. Parking : Underground. Category : Contemporary.