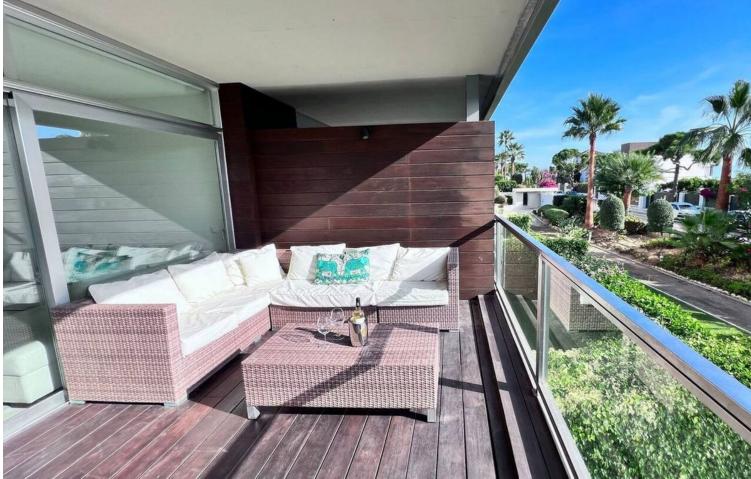

Long Term Rental - Apartment - Manilva

1.450€ / Month

www.mibgroup.es +34 662 58 96 58 info@mibgroup.es

Middle Floor Apartment, Manilva, Costa del Sol. 2 Bedrooms, 2 Bathrooms, Built 134 m<sup>2</sup>, Terrace 25 m<sup>2</sup>. Setting : Town, Close To Town, Urbanisation. Orientation : South West. Condition : Excellent. Pool : Communal. Climate Control : Air Conditioning. Views : Sea, Country, Panoramic. Features : Private Terrace. Kitchen : Fully Fitted. Garden : Communal. Security : Gated Complex. Parking : Underground. Category : Contemporary.