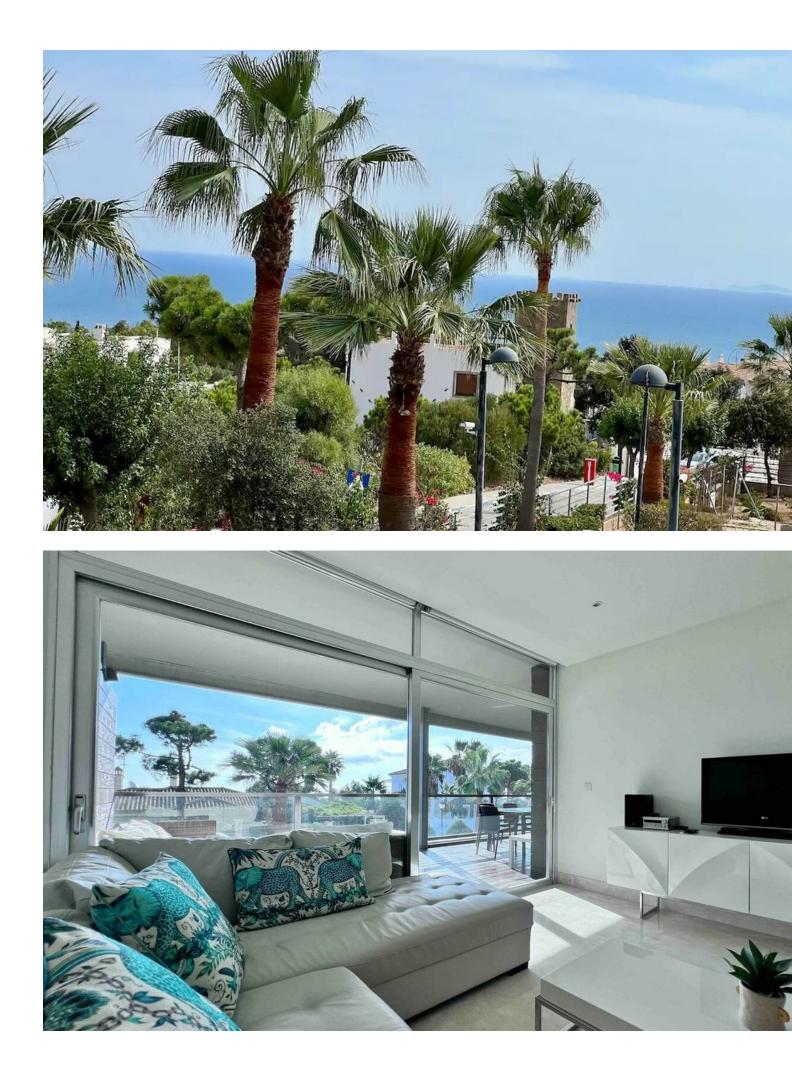

Long Term Rental - Apartment - Manilva

1.450€ / Month

www.mibgroup.es +34 662 58 96 58 info@mibgroup.es

Middle Floor Apartment, Manilva, Costa del Sol. 2 Bedrooms, 2 Bathrooms, Built 134 m<sup>2</sup>, Terrace 25 m<sup>2</sup>. Setting : Town, Close To Town, Urbanisation. Orientation : South West. Condition : Excellent. Pool : Communal. Climate Control : Air Conditioning. Views : Sea, Country, Panoramic. Features : Private Terrace. Kitchen : Fully Fitted. Garden : Communal. Security : Gated Complex. Parking : Underground. Category : Contemporary.