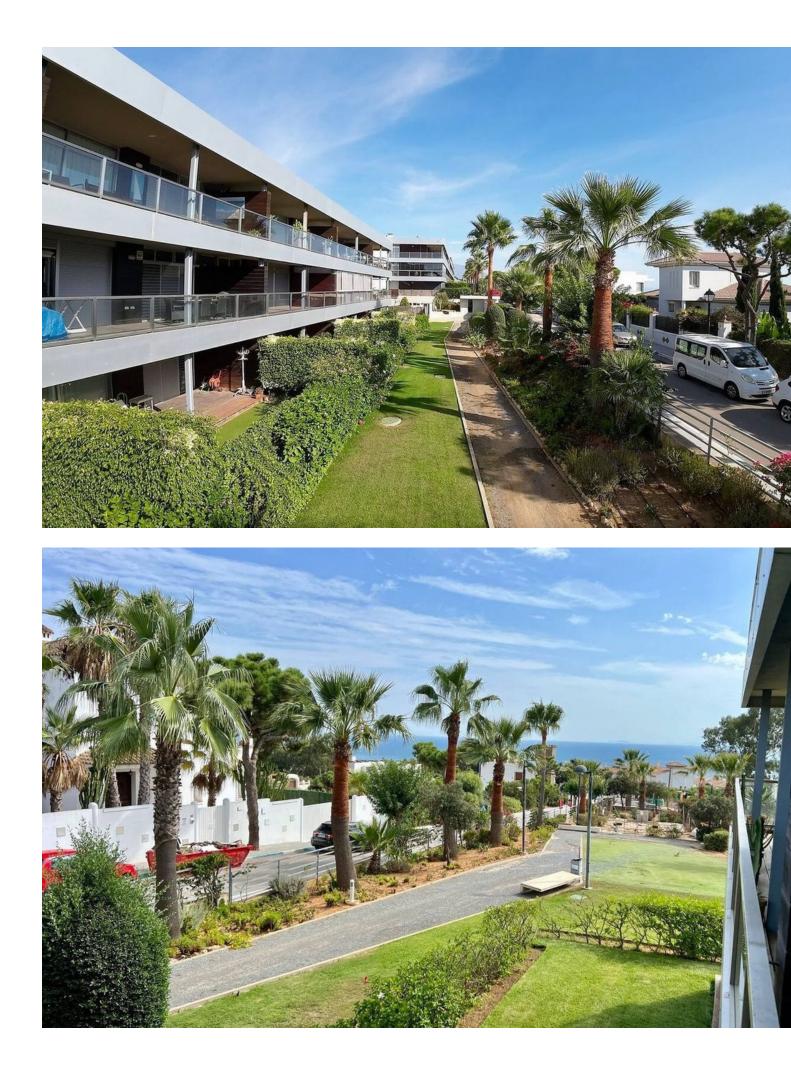

Long Term Rental - Apartment - Manilva

1.450€ / Month

www.mibgroup.es +34 662 58 96 58 info@mibgroup.es

Middle Floor Apartment, Manilva, Costa del Sol. 2 Bedrooms, 2 Bathrooms, Built 134 m<sup>2</sup>, Terrace 25 m<sup>2</sup>. Setting : Town, Close To Town, Urbanisation. Orientation : South West. Condition : Excellent. Pool : Communal. Climate Control : Air Conditioning. Views : Sea, Country, Panoramic. Features : Private Terrace. Kitchen : Fully Fitted. Garden : Communal. Security : Gated Complex. Parking : Underground. Category : Contemporary.