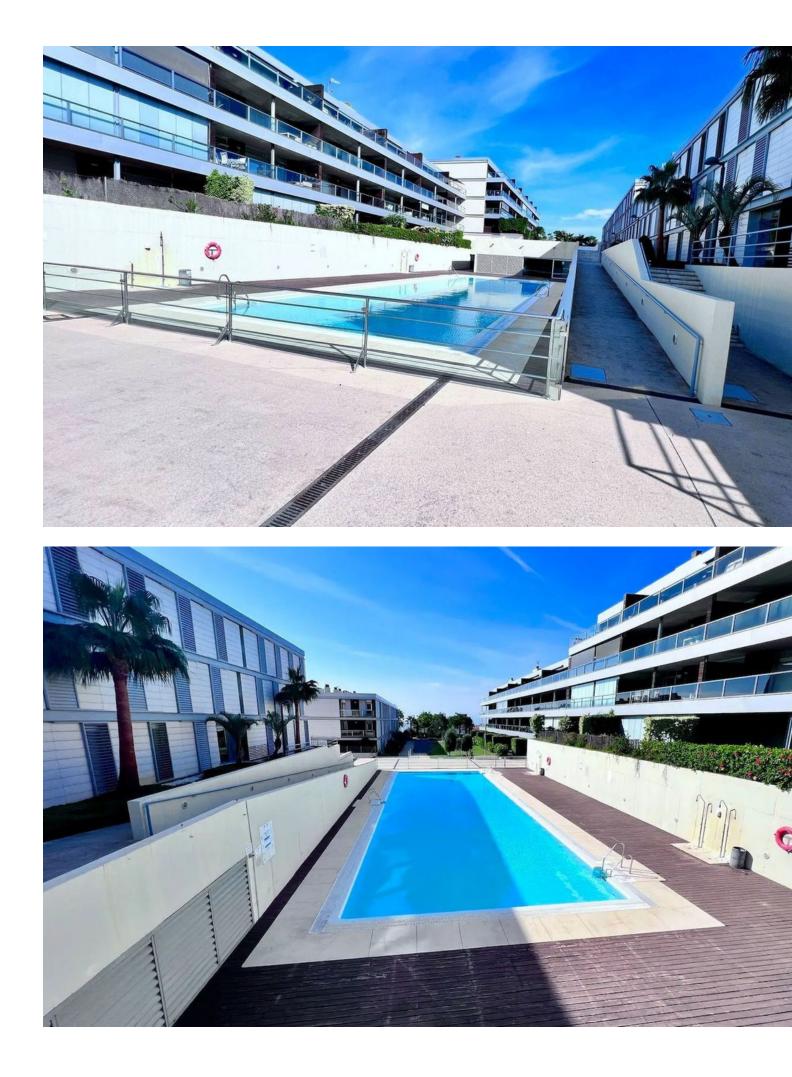

Long Term Rental - Apartment - Manilva

1.450€ / Month

www.mibgroup.es +34 662 58 96 58 info@mibgroup.es

Middle Floor Apartment, Manilva, Costa del Sol. 2 Bedrooms, 2 Bathrooms, Built 134 m<sup>2</sup>, Terrace 25 m<sup>2</sup>. Setting : Town, Close To Town, Urbanisation. Orientation : South West. Condition : Excellent. Pool : Communal. Climate Control : Air Conditioning. Views : Sea, Country, Panoramic. Features : Private Terrace. Kitchen : Fully Fitted. Garden : Communal. Security : Gated Complex. Parking : Underground. Category : Contemporary.

Pool Communal

Kitchen Y Fully Fitted

Category Contemporary