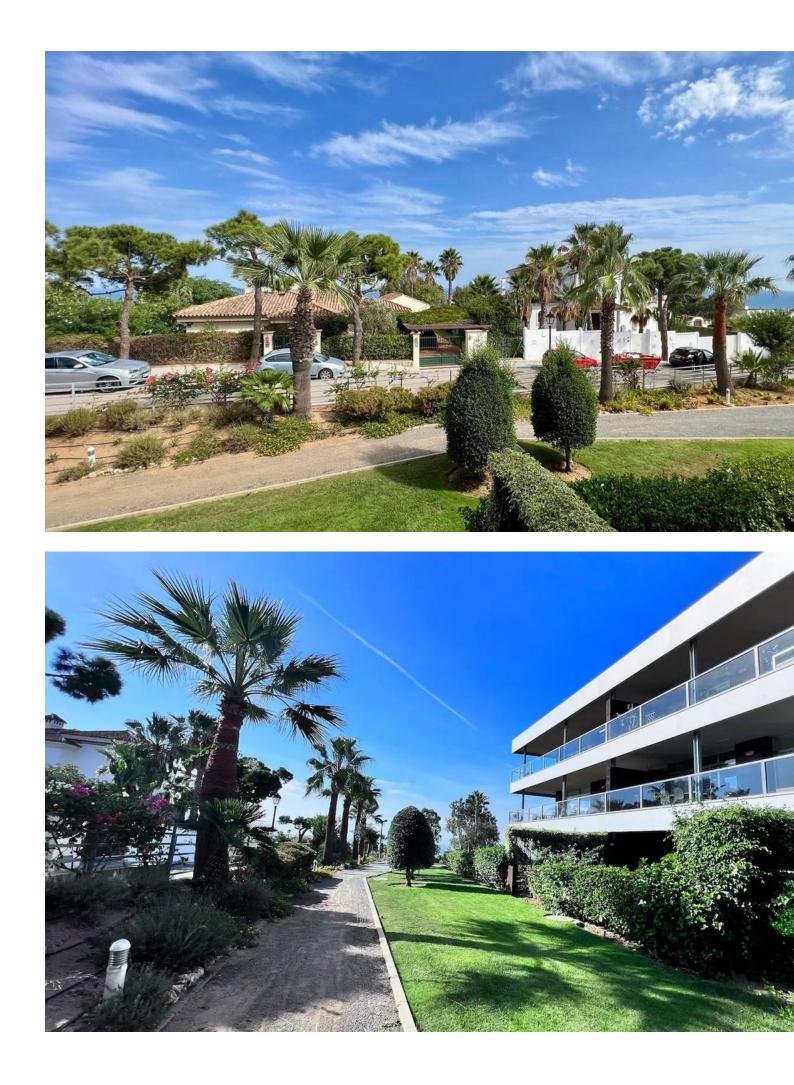

Long Term Rental - Apartment - Manilva

1.450€ / Month

www.mibgroup.es +34 662 58 96 58 info@mibgroup.es

Middle Floor Apartment, Manilva, Costa del Sol. 2 Bedrooms, 2 Bathrooms, Built 134 m<sup>2</sup>, Terrace 25 m<sup>2</sup>. Setting : Town, Close To Town, Urbanisation. Orientation : South West. Condition : Excellent. Pool : Communal. Climate Control : Air Conditioning. Views : Sea, Country, Panoramic. Features : Private Terrace. Kitchen : Fully Fitted. Garden : Communal. Security : Gated Complex. Parking : Underground. Category : Contemporary.