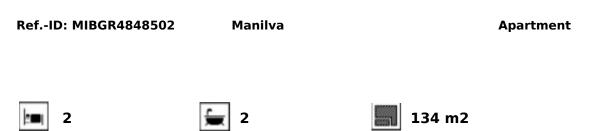

Long Term Rental - Apartment - Manilva

1.450€ / Month

www.mibgroup.es +34 662 58 96 58 info@mibgroup.es

Middle Floor Apartment, Manilva, Costa del Sol. 2 Bedrooms, 2 Bathrooms, Built 134 m<sup>2</sup>, Terrace 25 m<sup>2</sup>. Setting : Town, Close To Town, Urbanisation. Orientation : South West. Condition : Excellent. Pool : Communal. Climate Control : Air Conditioning. Views : Sea, Country, Panoramic. Features : Private Terrace. Kitchen : Fully Fitted. Garden : Communal. Security : Gated Complex. Parking : Underground. Category : Contemporary.