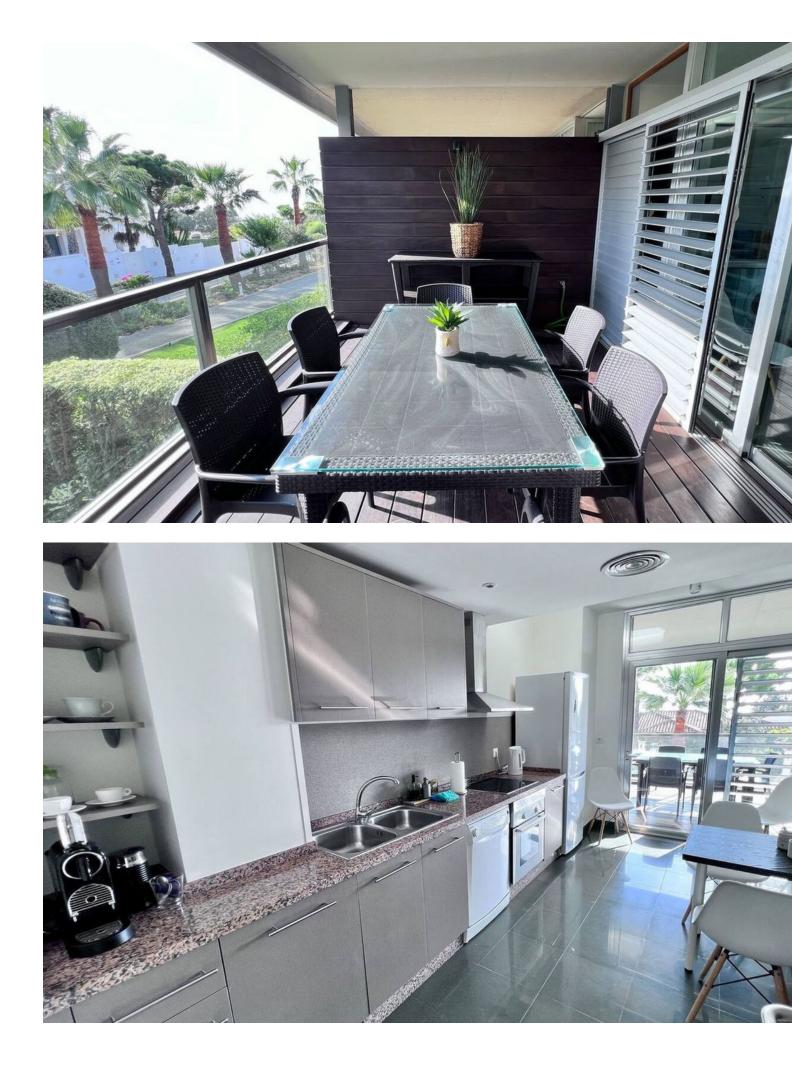

Long Term Rental - Apartment - Manilva

1.450€ / Month

www.mibgroup.es +34 662 58 96 58 info@mibgroup.es

Middle Floor Apartment, Manilva, Costa del Sol. 2 Bedrooms, 2 Bathrooms, Built 134 m<sup>2</sup>, Terrace 25 m<sup>2</sup>. Setting : Town, Close To Town, Urbanisation. Orientation : South West. Condition : Excellent. Pool : Communal. Climate Control : Air Conditioning. Views : Sea, Country, Panoramic. Features : Private Terrace. Kitchen : Fully Fitted. Garden : Communal. Security : Gated Complex. Parking : Underground. Category : Contemporary.

Setting Town Close To Town Urbanisation

Climate Control

Garden Communal Orientation
South West

Views Sea Country Panoramic

Security Gated Complex Condition Excellent

Features V Private Terrace

Parking
Underground

Pool Communal

Kitchen Y Fully Fitted

Category Contemporary