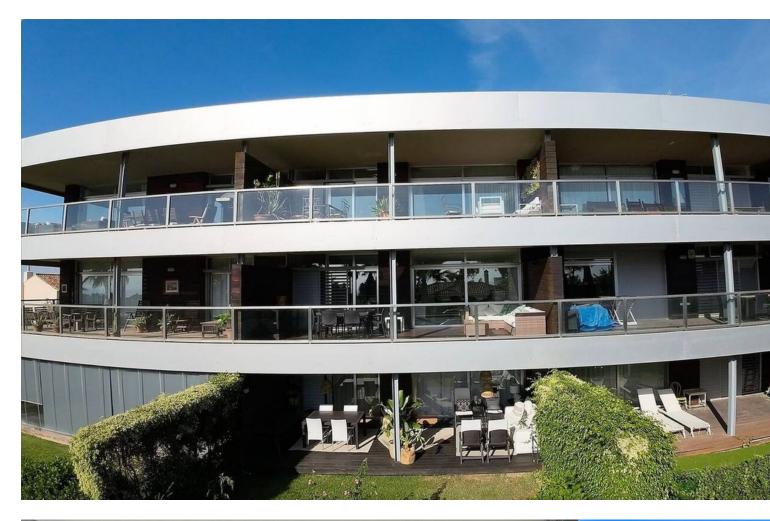

Long Term Rental - Apartment - Manilva

1.450€ / Month

www.mibgroup.es +34 662 58 96 58 info@mibgroup.es

Middle Floor Apartment, Manilva, Costa del Sol. 2 Bedrooms, 2 Bathrooms, Built 134 m<sup>2</sup>, Terrace 25 m<sup>2</sup>. Setting : Town, Close To Town, Urbanisation. Orientation : South West. Condition : Excellent. Pool : Communal. Climate Control : Air Conditioning. Views : Sea, Country, Panoramic. Features : Private Terrace. Kitchen : Fully Fitted. Garden : Communal. Security : Gated Complex. Parking : Underground. Category : Contemporary.