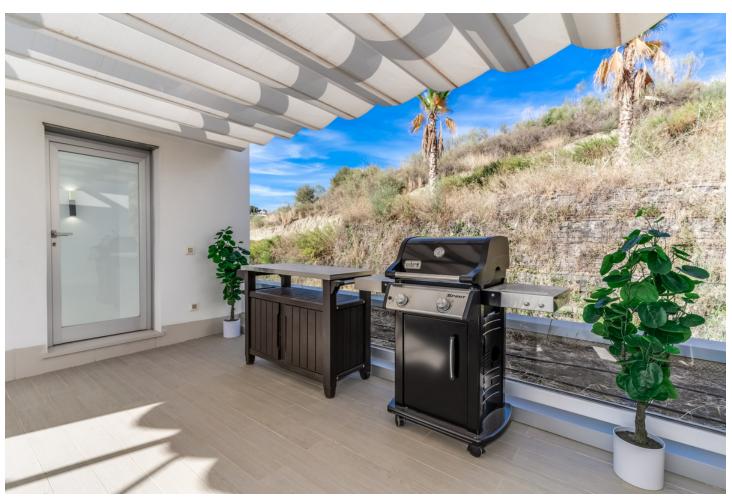

## Long Term Rental - House - Cancelada 3.400€ / Month

www.mibgroup.es +34 662 58 96 58 info@mibgroup.es

Ref.-ID: MIBGR4849441 Cancelada House

3

3

135 m<sup>2</sup>

Town House for rent in Cancelada, Estepona with 3 bedrooms, 3 bathrooms and with orientation south/west, with communal swimming pool, private garage (2 parking spaces) and communal garden. Regarding property dimensions, it has 135 m² built, 117 m² interior and 18 m² terrace. Has the following facilities amenities near, air conditioning, fully furnished, fully fitted kitchen, gym, security entrance, double glazing, video entrance, barbeque, security service 24h, private terrace, kitchen equipped, living room, sea view, mountain view, bars, laundry room, internet - wi-fi, covered terrace, 24h service, gated community, panoramic view, close to sea / beach, open plan kitchen, excellent condition, close to shops, close to town, close to schools, aerothermics and internet - fibre optic.

| Setting Close To Shops Close To Sea Close To Town Close To Schools | Orientation South West       | <b>Condition</b> Excellent                                               | Pool Communal             |
|--------------------------------------------------------------------|------------------------------|--------------------------------------------------------------------------|---------------------------|
| Climate Control Air Conditioning                                   | Views Sea Mountain Panoramic | Features Covered Terrace Private Terrace Gym Bar Barbeque Double Glazing | Furniture Fully Furnished |
| Kitchen Fully Fitted Partially Fitted                              | Garden Communal              | Security Entry Phone 24 Hour Security                                    | <b>Parking</b><br>Private |
| Category Luxury                                                    |                              |                                                                          |                           |