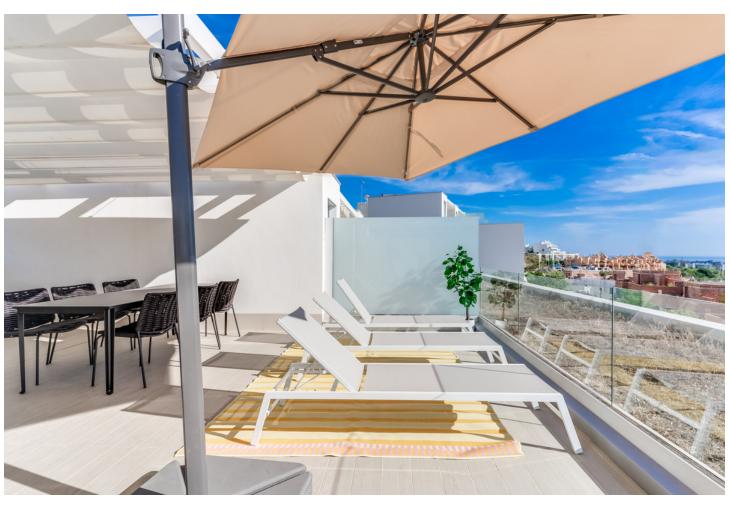

## Long Term Rental - House - Cancelada 3.400€ / Month

www.mibgroup.es +34 662 58 96 58 info@mibgroup.es

Ref.-ID: MIBGR4849441 Cancelada House

3

3

135 m<sup>2</sup>

Town House for rent in Cancelada, Estepona with 3 bedrooms, 3 bathrooms and with orientation south/west, with communal swimming pool, private garage (2 parking spaces) and communal garden. Regarding property dimensions, it has 135 m² built, 117 m² interior and 18 m² terrace. Has the following facilities amenities near, air conditioning, fully furnished, fully fitted kitchen, gym, security entrance, double glazing, video entrance, barbeque, security service 24h, private terrace, kitchen equipped, living room, sea view, mountain view, bars, laundry room, internet - wi-fi, covered terrace, 24h service, gated community, panoramic view, close to sea / beach, open plan kitchen, excellent condition, close to shops, close to town, close to schools, aerothermics and internet - fibre optic.

| Setting Close To Shops Close To Sea Close To Town Close To Schools | Orientation South West       | <b>Condition</b> Excellent                                               | Pool Communal             |
|--------------------------------------------------------------------|------------------------------|--------------------------------------------------------------------------|---------------------------|
| Climate Control Air Conditioning                                   | Views Sea Mountain Panoramic | Features Covered Terrace Private Terrace Gym Bar Barbeque Double Glazing | Furniture Fully Furnished |
| Kitchen Fully Fitted Partially Fitted                              | Garden Communal              | Security Entry Phone 24 Hour Security                                    | <b>Parking</b><br>Private |
| Category Luxury                                                    |                              |                                                                          |                           |