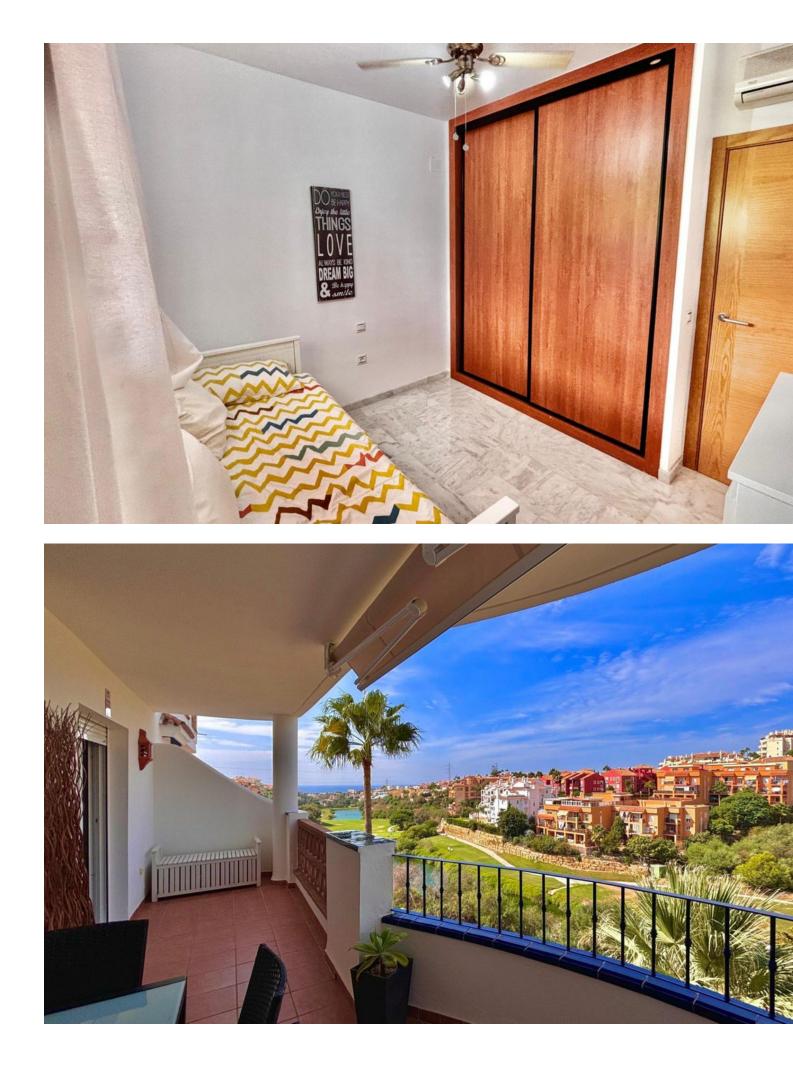

RENT UNTIL JUNE Beautiful flat for rent in Riviera del Sol with 2 bedrooms and 2 bathrooms. It has air conditioning throughout the flat, fully equipped independent kitchen and large terrace overlooking the sea and the golf course. Parking space included. The urbanisation offers 3 swimming pools (2 outdoor and 1 indoor), 2 paddle tennis courts, 2 tennis courts and a small bar. Excellent location, close to supermarkets, restaurants, gym and the beach, perfect to enjoy a comfortable and quiet life!

| Setting<br>Frontline Golf<br>Commercial Area<br>Close To Golf<br>Close To Shops<br>Close To Sea<br>Close To Town<br>Urbanisation | Orientation<br>South East         | Condition<br>Excellent                                                        | Pool<br>Communal<br>Indoor   |
|----------------------------------------------------------------------------------------------------------------------------------|-----------------------------------|-------------------------------------------------------------------------------|------------------------------|
| Climate Control                                                                                                                  | Views<br>Sea<br>Golf<br>Panoramic | Features<br>Lift<br>Fitted Wardrobes<br>Private Terrace<br>Gym<br>Fiber Optic | Furniture<br>Fully Furnished |
| Kitchen<br>✓ Fully Fitted                                                                                                        | Garden<br>✓ Communal              | Security<br>Gated Complex<br>Alarm System                                     | Parking<br>VInderground      |