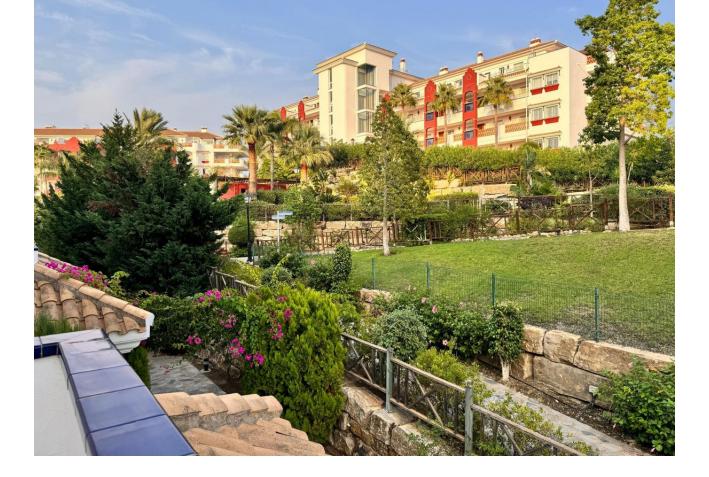

RENT UNTIL JUNE Beautiful flat for rent in Riviera del Sol with 2 bedrooms and 2 bathrooms. It has air conditioning throughout the flat, fully equipped independent kitchen and large terrace overlooking the sea and the golf course. Parking space included. The urbanisation offers 3 swimming pools (2 outdoor and 1 indoor), 2 paddle tennis courts, 2 tennis courts and a small bar. Excellent location, close to supermarkets, restaurants, gym and the beach, perfect to enjoy a comfortable and quiet life!

| Setting<br>Frontline Golf<br>Commercial Area<br>Close To Golf<br>Close To Shops<br>Close To Sea<br>Close To Town<br>Urbanisation | Orientation<br>South East         | Condition<br>Excellent                                                        | Pool<br>Communal<br>Indoor   |
|----------------------------------------------------------------------------------------------------------------------------------|-----------------------------------|-------------------------------------------------------------------------------|------------------------------|
| Climate Control                                                                                                                  | Views<br>Sea<br>Golf<br>Panoramic | Features<br>Lift<br>Fitted Wardrobes<br>Private Terrace<br>Gym<br>Fiber Optic | Furniture<br>Fully Furnished |
| Kitchen<br>✓ Fully Fitted                                                                                                        | Garden<br>✓ Communal              | Security<br>Gated Complex<br>Alarm System                                     | Parking<br>VInderground      |