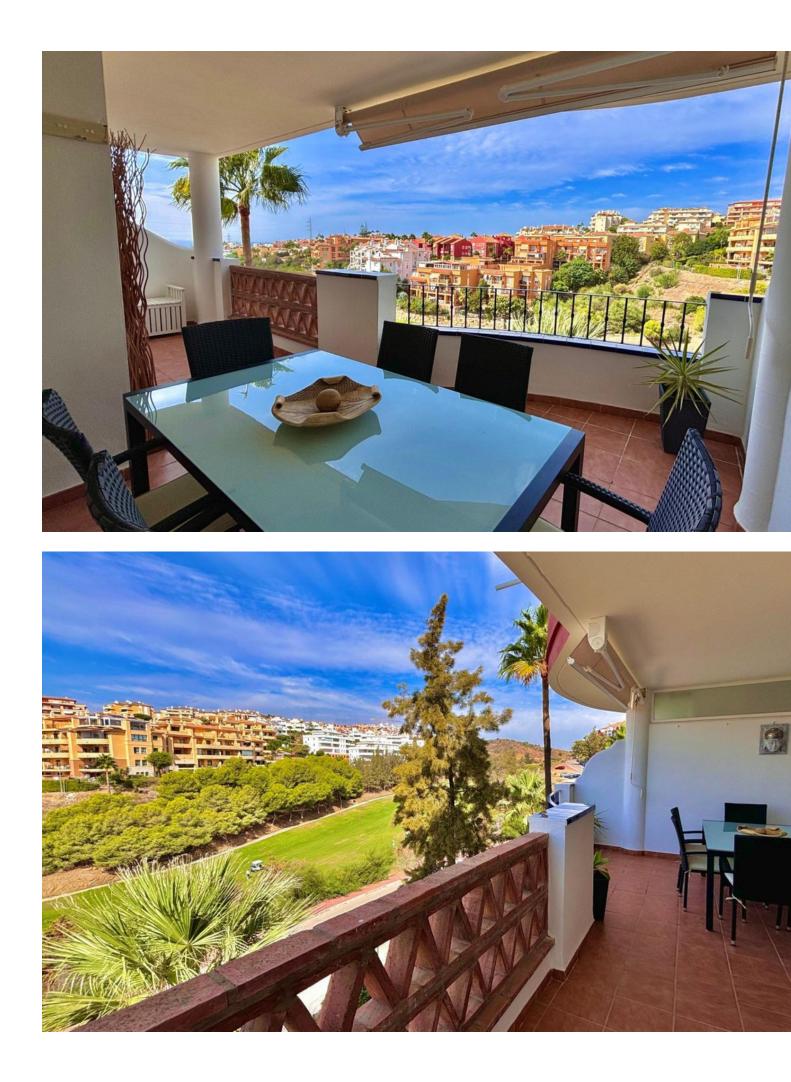

RENT UNTIL JUNE Beautiful flat for rent in Riviera del Sol with 2 bedrooms and 2 bathrooms. It has air conditioning throughout the flat, fully equipped independent kitchen and large terrace overlooking the sea and the golf course. Parking space included. The urbanisation offers 3 swimming pools (2 outdoor and 1 indoor), 2 paddle tennis courts, 2 tennis courts and a small bar. Excellent location, close to supermarkets, restaurants, gym and the beach, perfect to enjoy a comfortable and quiet life!

| Setting<br>Frontline Golf<br>Commercial Area<br>Close To Golf<br>Close To Shops<br>Close To Sea<br>Close To Town<br>Urbanisation | Orientation<br>South East         | Condition<br>Excellent                                                        | Pool<br>Communal<br>Indoor   |
|----------------------------------------------------------------------------------------------------------------------------------|-----------------------------------|-------------------------------------------------------------------------------|------------------------------|
| Climate Control                                                                                                                  | Views<br>Sea<br>Golf<br>Panoramic | Features<br>Lift<br>Fitted Wardrobes<br>Private Terrace<br>Gym<br>Fiber Optic | Furniture<br>Fully Furnished |
| Kitchen<br>✓ Fully Fitted                                                                                                        | Garden<br>✓ Communal              | Security<br>Gated Complex<br>Alarm System                                     | Parking<br>VInderground      |