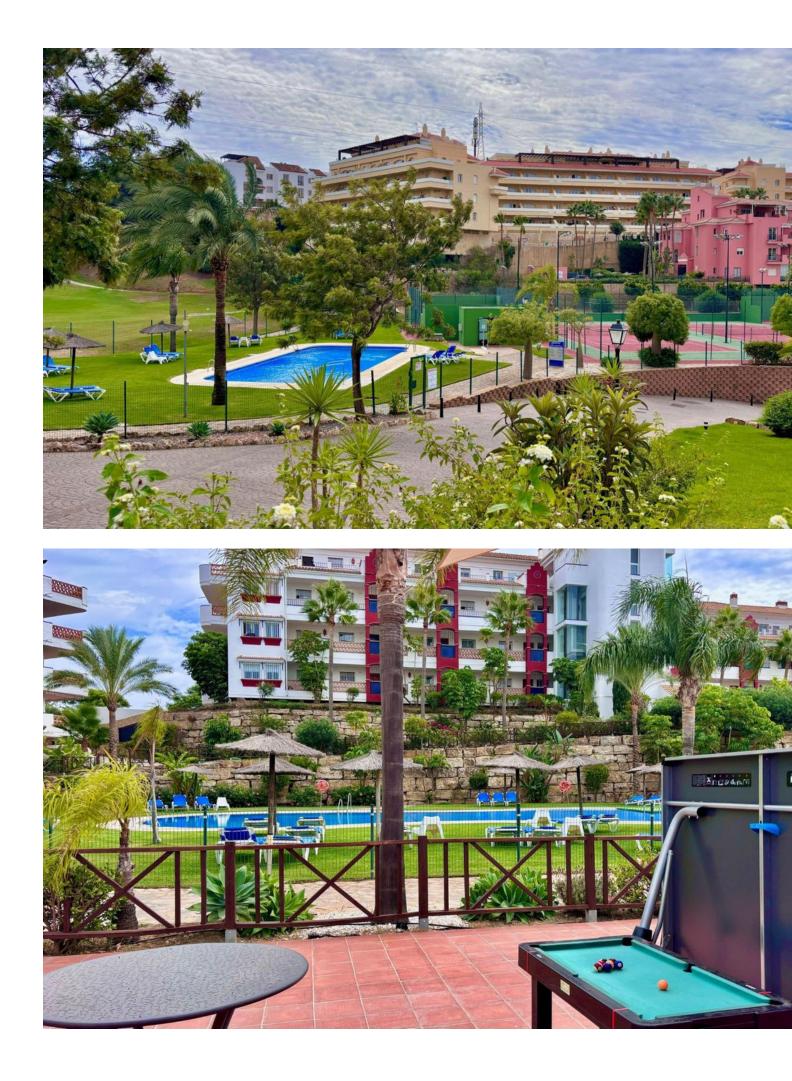

RENT UNTIL JUNE Beautiful flat for rent in Riviera del Sol with 2 bedrooms and 2 bathrooms. It has air conditioning throughout the flat, fully equipped independent kitchen and large terrace overlooking the sea and the golf course. Parking space included. The urbanisation offers 3 swimming pools (2 outdoor and 1 indoor), 2 paddle tennis courts, 2 tennis courts and a small bar. Excellent location, close to supermarkets, restaurants, gym and the beach, perfect to enjoy a comfortable and quiet life!

| Setting<br>Frontline Golf<br>Commercial Area<br>Close To Golf<br>Close To Shops<br>Close To Sea<br>Close To Town<br>Urbanisation | Orientation<br>South East         | Condition<br>Excellent                                                        | Pool<br>Communal<br>Indoor   |
|----------------------------------------------------------------------------------------------------------------------------------|-----------------------------------|-------------------------------------------------------------------------------|------------------------------|
| Climate Control                                                                                                                  | Views<br>Sea<br>Golf<br>Panoramic | Features<br>Lift<br>Fitted Wardrobes<br>Private Terrace<br>Gym<br>Fiber Optic | Furniture<br>Fully Furnished |
| Kitchen<br>✓ Fully Fitted                                                                                                        | Garden<br>✓ Communal              | Security<br>Gated Complex<br>Alarm System                                     | Parking<br>VInderground      |