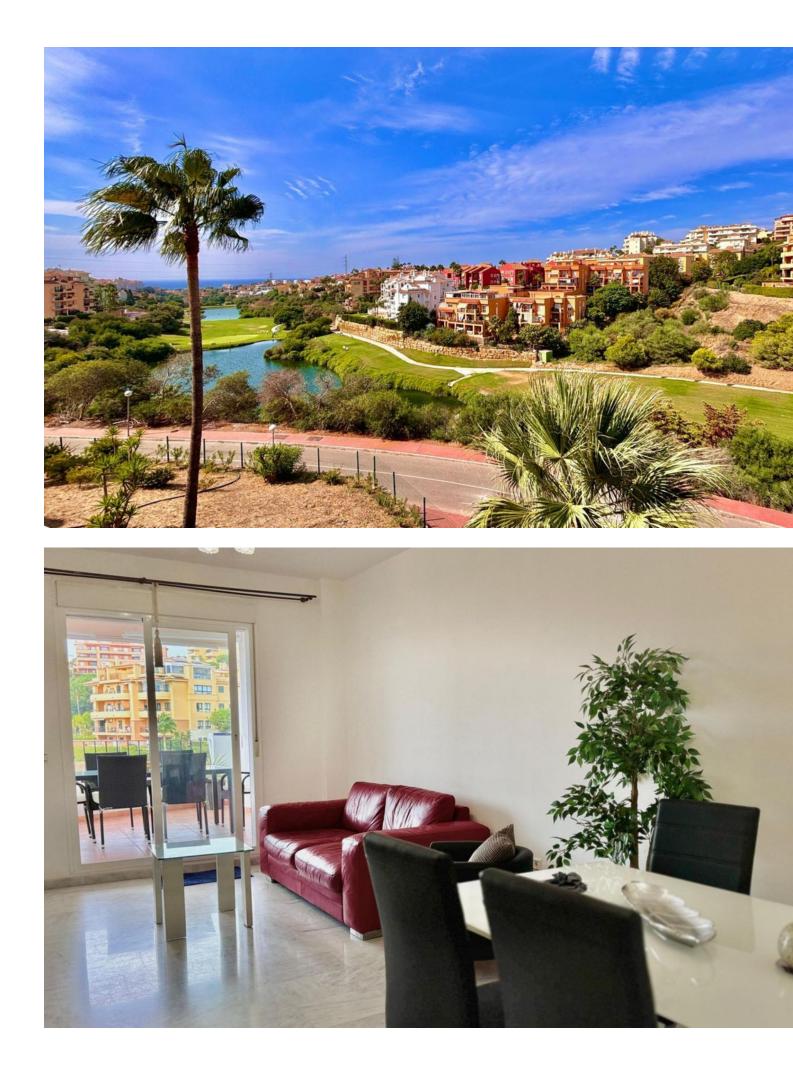

RENT UNTIL JUNE Beautiful flat for rent in Riviera del Sol with 2 bedrooms and 2 bathrooms. It has air conditioning throughout the flat, fully equipped independent kitchen and large terrace overlooking the sea and the golf course. Parking space included. The urbanisation offers 3 swimming pools (2 outdoor and 1 indoor), 2 paddle tennis courts, 2 tennis courts and a small bar. Excellent location, close to supermarkets, restaurants, gym and the beach, perfect to enjoy a comfortable and quiet life!

| Setting<br>Frontline Golf<br>Commercial Area<br>Close To Golf<br>Close To Shops<br>Close To Sea<br>Close To Town<br>Urbanisation | Orientation<br>South East         | Condition<br>Excellent                                                        | Pool<br>Communal<br>Indoor   |
|----------------------------------------------------------------------------------------------------------------------------------|-----------------------------------|-------------------------------------------------------------------------------|------------------------------|
| Climate Control                                                                                                                  | Views<br>Sea<br>Golf<br>Panoramic | Features<br>Lift<br>Fitted Wardrobes<br>Private Terrace<br>Gym<br>Fiber Optic | Furniture<br>Fully Furnished |
| Kitchen<br>✓ Fully Fitted                                                                                                        | Garden<br>✓ Communal              | Security<br>Gated Complex<br>Alarm System                                     | Parking<br>VInderground      |