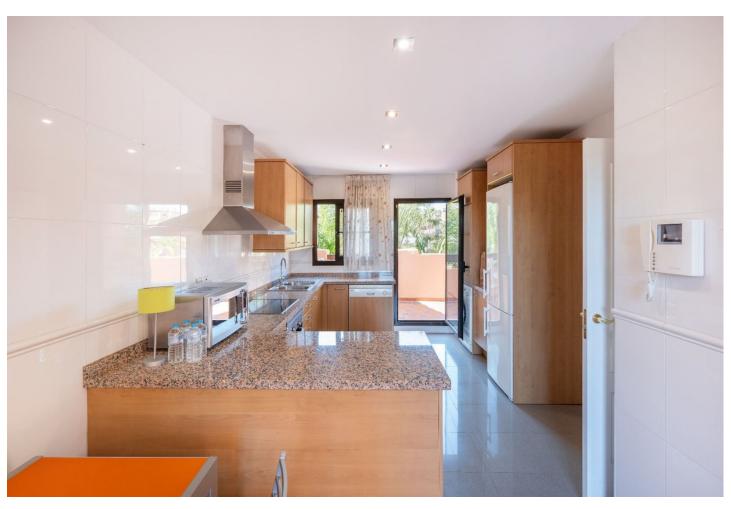

## Long Term Rental - Apartment - Estepona 2.700€ / Month

www.mibgroup.es +34 662 58 96 58 info@mibgroup.es

Ref.-ID: MIBGR4850755 Estepona Apartment

3

2

184 m<sup>2</sup>

Apartments with 3 terrace and a common pool in the prestigious area Apartments are located in the prestigious area near the Marriottt Hotel, the ALDI supermarket and the café. These mebled apartments offer an ideal combination of comfort and convenience. There are three simple bedrooms with built-in closets and two bathrooms that provide sufficient space for the whole family. Apartments also have three terraces: one near the kitchen, the other is located on the upper deck and equipped with a barbecue zone, and the third terrace is located near the living room, which allows fresh air to be enjoyed at any time of the day. The Complex is offering a common pool for tenants where you can relax and enjoy sundays. Two parking spaces and trusts for additional storage are provided for the accommodation. The Guard is closing, providing additional security for your car. Additional conveniences include built-in Miele technology, which makes the kitchen modern and functional. All the premises are completely mebled and ready to settle, which allows you to feel at home immediately.