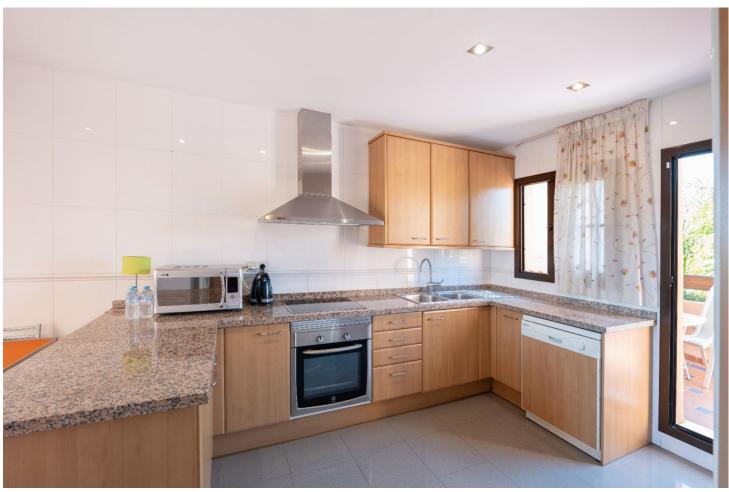

## Long Term Rental - Apartment - Estepona 2.700€ / Month

www.mibgroup.es +34 662 58 96 58 info@mibgroup.es

Ref.-ID: MIBGR4850755 Estepona Apartment

3

2

184 m<sup>2</sup>

Apartments with 3 terrace and a common pool in the prestigious area Apartments are located in the prestigious area near the Marriottt Hotel, the ALDI supermarket and the café. These mebled apartments offer an ideal combination of comfort and convenience. There are three simple bedrooms with built-in closets and two bathrooms that provide sufficient space for the whole family. Apartments also have three terraces: one near the kitchen, the other is located on the upper deck and equipped with a barbecue zone, and the third terrace is located near the living room, which allows fresh air to be enjoyed at any time of the day. The Complex is offering a common pool for tenants where you can relax and enjoy sundays. Two parking spaces and trusts for additional storage are provided for the accommodation. The Guard is closing, providing additional security for your car. Additional conveniences include built-in Miele technology, which makes the kitchen modern and functional. All the premises are completely mebled and ready to settle, which allows you to feel at home immediately.