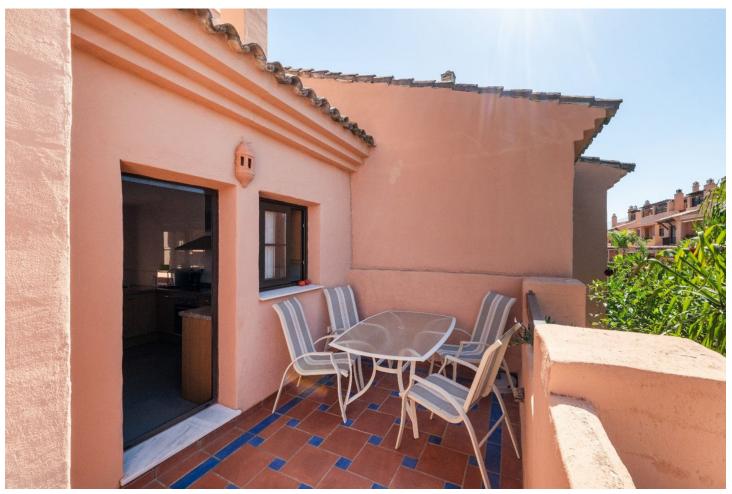

## Long Term Rental - Apartment - Estepona 2.700€ / Month

www.mibgroup.es +34 662 58 96 58 info@mibgroup.es

Ref.-ID: MIBGR4850755 Estepona Apartment

3

2

184 m<sup>2</sup>

Apartments with 3 terrace and a common pool in the prestigious area Apartments are located in the prestigious area near the Marriottt Hotel, the ALDI supermarket and the café. These mebled apartments offer an ideal combination of comfort and convenience. There are three simple bedrooms with built-in closets and two bathrooms that provide sufficient space for the whole family. Apartments also have three terraces: one near the kitchen, the other is located on the upper deck and equipped with a barbecue zone, and the third terrace is located near the living room, which allows fresh air to be enjoyed at any time of the day. The Complex is offering a common pool for tenants where you can relax and enjoy sundays. Two parking spaces and trusts for additional storage are provided for the accommodation. The Guard is closing, providing additional security for your car. Additional conveniences include built-in Miele technology, which makes the kitchen modern and functional. All the premises are completely mebled and ready to settle, which allows you to feel at home immediately.

Setting Orientation Condition Pool Commercial Area South West Excellent Communal Close To Town **Climate Control** Views **Features Furniture** Garden Air Conditioning Fitted Wardrobes Fully Furnished **✓** Pool Storage Room Barbeque Kitchen Garden Security Fully Fitted Communal 🖊 Alarm System 24 Hour Security