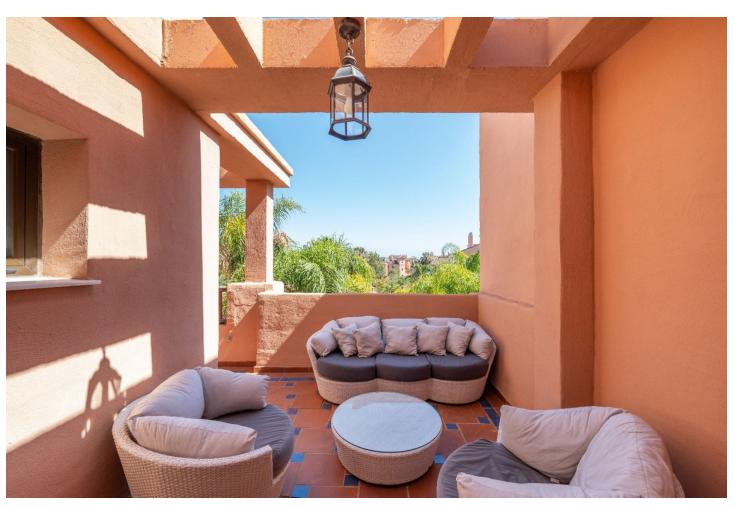

## Long Term Rental - Apartment - Estepona 2.700€ / Month

www.mibgroup.es +34 662 58 96 58 info@mibgroup.es

Ref.-ID: MIBGR4850755 Estepona Apartment

3

2

184 m<sup>2</sup>

Apartments with 3 terrace and a common pool in the prestigious area Apartments are located in the prestigious area near the Marriottt Hotel, the ALDI supermarket and the café. These mebled apartments offer an ideal combination of comfort and convenience. There are three simple bedrooms with built-in closets and two bathrooms that provide sufficient space for the whole family. Apartments also have three terraces: one near the kitchen, the other is located on the upper deck and equipped with a barbecue zone, and the third terrace is located near the living room, which allows fresh air to be enjoyed at any time of the day. The Complex is offering a common pool for tenants where you can relax and enjoy sundays. Two parking spaces and trusts for additional storage are provided for the accommodation. The Guard is closing, providing additional security for your car. Additional conveniences include built-in Miele technology, which makes the kitchen modern and functional. All the premises are completely mebled and ready to settle, which allows you to feel at home immediately.