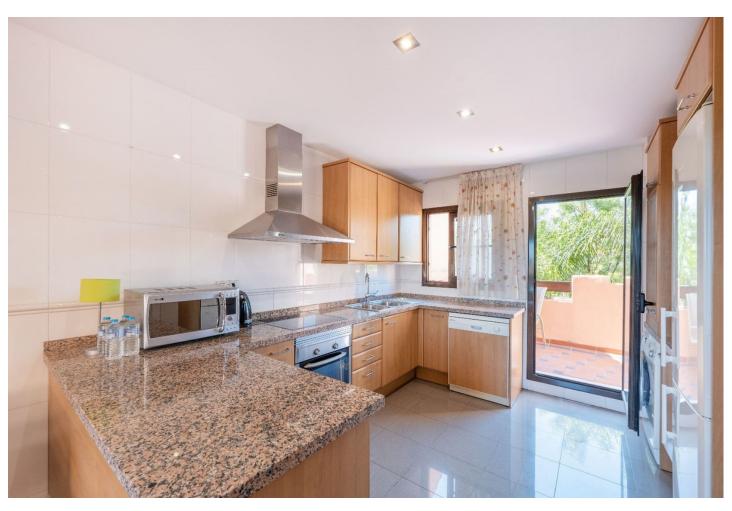

## Long Term Rental - Apartment - Estepona 2.700€ / Month

www.mibgroup.es +34 662 58 96 58 info@mibgroup.es

Ref.-ID: MIBGR4850755 Estepona Apartment

3

2

184 m<sup>2</sup>

Apartments with 3 terrace and a common pool in the prestigious area Apartments are located in the prestigious area near the Marriottt Hotel, the ALDI supermarket and the café. These mebled apartments offer an ideal combination of comfort and convenience. There are three simple bedrooms with built-in closets and two bathrooms that provide sufficient space for the whole family. Apartments also have three terraces: one near the kitchen, the other is located on the upper deck and equipped with a barbecue zone, and the third terrace is located near the living room, which allows fresh air to be enjoyed at any time of the day. The Complex is offering a common pool for tenants where you can relax and enjoy sundays. Two parking spaces and trusts for additional storage are provided for the accommodation. The Guard is closing, providing additional security for your car. Additional conveniences include built-in Miele technology, which makes the kitchen modern and functional. All the premises are completely mebled and ready to settle, which allows you to feel at home immediately.