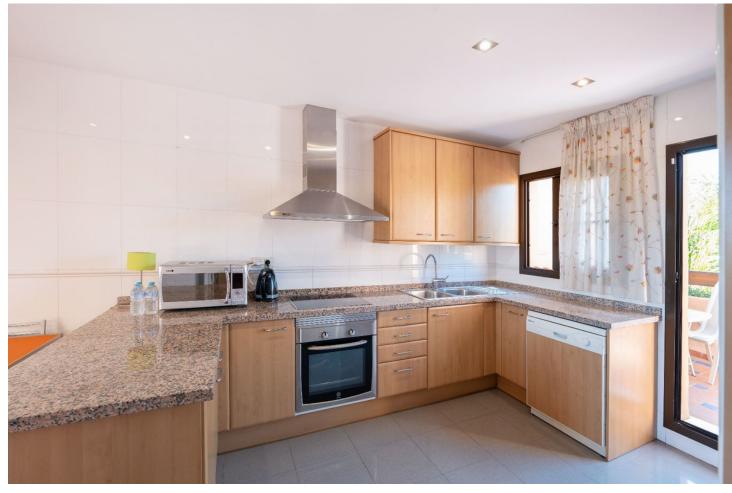

## Long Term Rental - Apartment - Estepona 2.700€ / Month

www.mibgroup.es +34 662 58 96 58 info@mibgroup.es

Ref.-ID: MIBGR4850755 Estepona Apartment

3

2

184 m<sup>2</sup>

Apartments with 3 terrace and a common pool in the prestigious area Apartments are located in the prestigious area near the Marriottt Hotel, the ALDI supermarket and the café. These mebled apartments offer an ideal combination of comfort and convenience. There are three simple bedrooms with built-in closets and two bathrooms that provide sufficient space for the whole family. Apartments also have three terraces: one near the kitchen, the other is located on the upper deck and equipped with a barbecue zone, and the third terrace is located near the living room, which allows fresh air to be enjoyed at any time of the day. The Complex is offering a common pool for tenants where you can relax and enjoy sundays. Two parking spaces and trusts for additional storage are provided for the accommodation. The Guard is closing, providing additional security for your car. Additional conveniences include built-in Miele technology, which makes the kitchen modern and functional. All the premises are completely mebled and ready to settle, which allows you to feel at home immediately.