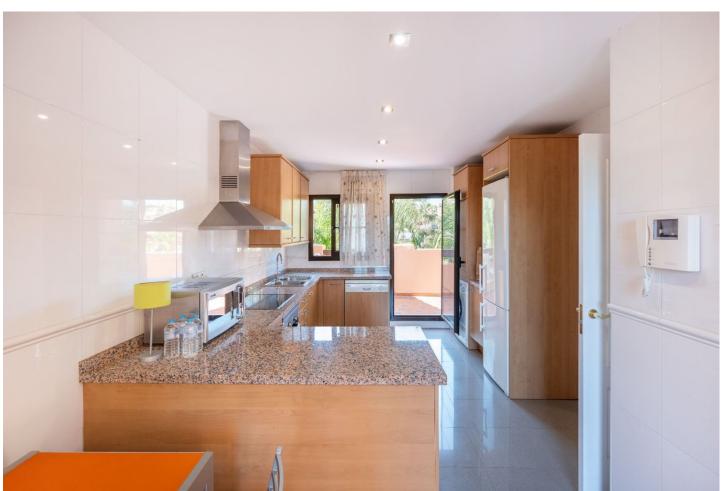

## Long Term Rental - Apartment - Estepona 2.700€ / Month

www.mibgroup.es +34 662 58 96 58 info@mibgroup.es

Ref.-ID: MIBGR4850755 Estepona Apartment

3

2

184 m<sup>2</sup>

Apartments with 3 terrace and a common pool in the prestigious area Apartments are located in the prestigious area near the Marriottt Hotel, the ALDI supermarket and the café. These mebled apartments offer an ideal combination of comfort and convenience. There are three simple bedrooms with built-in closets and two bathrooms that provide sufficient space for the whole family. Apartments also have three terraces: one near the kitchen, the other is located on the upper deck and equipped with a barbecue zone, and the third terrace is located near the living room, which allows fresh air to be enjoyed at any time of the day. The Complex is offering a common pool for tenants where you can relax and enjoy sundays. Two parking spaces and trusts for additional storage are provided for the accommodation. The Guard is closing, providing additional security for your car. Additional conveniences include built-in Miele technology, which makes the kitchen modern and functional. All the premises are completely mebled and ready to settle, which allows you to feel at home immediately.