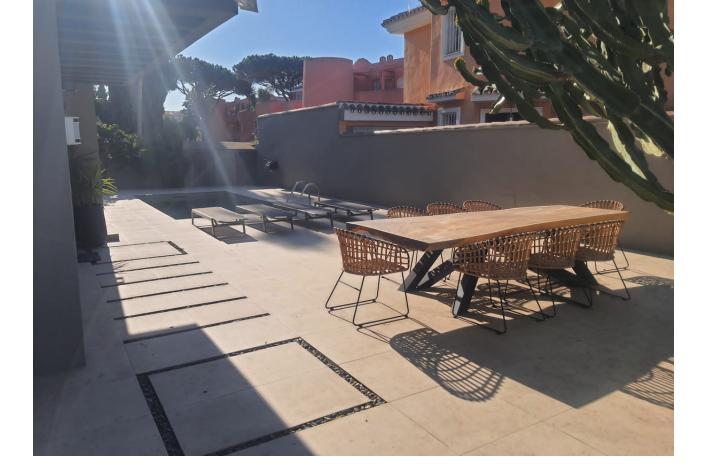

Modern Villa 300m from the Beach in Las Chapas Welcome to this impressive modern villa located in Costabella, just 300 meters away from the finest sandy beaches of Marbella. This villa is a perfect retreat for up to 8 travelers, offering 4 spacious bedrooms and 4 bathrooms. Three of the bedrooms boast king-sized beds, providing ultimate comfort and relaxation. The villa features a delightful 80m living room, kitchen, and dining area, creating a spacious and inviting atmosphere for gatherings. The master bedroom is an astonishing 60m and comes with a 40m terrace equipped with exercise equipment, providing a private space to unwind and enjoy the views. Step outside to the 600m plot and find a refreshing swimming pool, perfect for taking a dip on warm sunny days. The outdoor dining area accommodates 8 people, making it an ideal spot to savor delicious meals while soaking in the pleasant surroundings. With its prime location, this villa is conveniently situated just a 5-minute walk from popular beachfront chiringuitos (beach bars), where you can enjoy local cuisine and a vibrant atmosphere. The villa spans an impressive 270m, and the materials used are of the highest quality, ensuring a luxurious stay. The kitchen is equipped with Bosch appliances, and there are new Samsung TVs in 3 of the bedrooms and the living room, all connected to the internet for entertainment and connectivity. Experience the best of Marbella's beach life and luxury at this stunning modern villa. Book your stay now for an unforgettable vacation experience! The abbreviated information document is available to you. Expenses: Taxes (ITP or VAT+AJD) + Notarial and registration expenses For more information and to schedule a visit, please do not hesitate to contact us. ERE