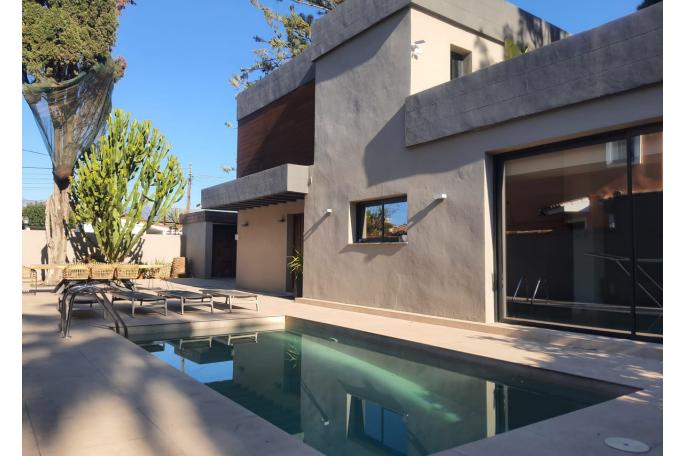

Modern Villa 300m from the Beach in Las Chapas Welcome to this impressive modern villa located in Costabella, just 300 meters away from the finest sandy beaches of Marbella. This villa is a perfect retreat for up to 8 travelers, offering 4 spacious bedrooms and 4 bathrooms. Three of the bedrooms boast king-sized beds, providing ultimate comfort and relaxation. The villa features a delightful 80m living room, kitchen, and dining area, creating a spacious and inviting atmosphere for gatherings. The master bedroom is an astonishing 60m and comes with a 40m terrace equipped with exercise equipment, providing a private space to unwind and enjoy the views. Step outside to the 600m plot and find a refreshing swimming pool, perfect for taking a dip on warm sunny days. The outdoor dining area accommodates 8 people, making it an ideal spot to savor delicious meals while soaking in the pleasant surroundings. With its prime location, this villa is conveniently situated just a 5-minute walk from popular beachfront chiringuitos (beach bars), where you can enjoy local cuisine and a vibrant atmosphere. The villa spans an impressive 270m, and the materials used are of the highest quality, ensuring a luxurious stay. The kitchen is equipped with Bosch appliances, and there are new Samsung TVs in 3 of the bedrooms and the living room, all connected to the internet for entertainment and connectivity. Experience the best of Marbella's beach life and luxury at this stunning modern villa. Book your stay now for an unforgettable vacation experience! The abbreviated information document is available to you. Expenses: Taxes (ITP or VAT+AJD) + Notarial and registration expenses For more information and to schedule a visit, please do not hesitate to contact us. ERE