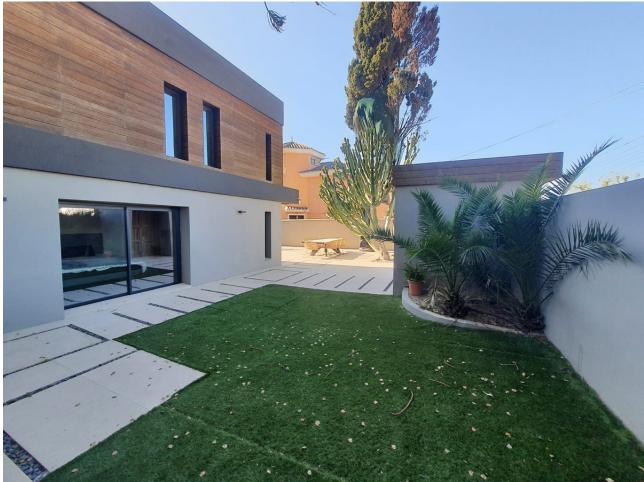

Modern Villa 300m from the Beach in Las Chapas Welcome to this impressive modern villa located in Costabella, just 300 meters away from the finest sandy beaches of Marbella. This villa is a perfect retreat for up to 8 travelers, offering 4 spacious bedrooms and 4 bathrooms. Three of the bedrooms boast king-sized beds, providing ultimate comfort and relaxation. The villa features a delightful 80m living room, kitchen, and dining area, creating a spacious and inviting atmosphere for gatherings. The master bedroom is an astonishing 60m and comes with a 40m terrace equipped with exercise equipment, providing a private space to unwind and enjoy the views. Step outside to the 600m plot and find a refreshing swimming pool, perfect for taking a dip on warm sunny days. The outdoor dining area accommodates 8 people, making it an ideal spot to savor delicious meals while soaking in the pleasant surroundings. With its prime location, this villa is conveniently situated just a 5-minute walk from popular beachfront chiringuitos (beach bars), where you can enjoy local cuisine and a vibrant atmosphere. The villa spans an impressive 270m, and the materials used are of the highest quality, ensuring a luxurious stay. The kitchen is equipped with Bosch appliances, and there are new Samsung TVs in 3 of the bedrooms and the living room, all connected to the internet for entertainment and connectivity. Experience the best of Marbella's beach life and luxury at this stunning modern villa. Book your stay now for an unforgettable vacation experience! The abbreviated information document is available to you. Expenses: Taxes (ITP or VAT+AJD) + Notarial and registration expenses For more information and to schedule a visit, please do not hesitate to contact us. ERE