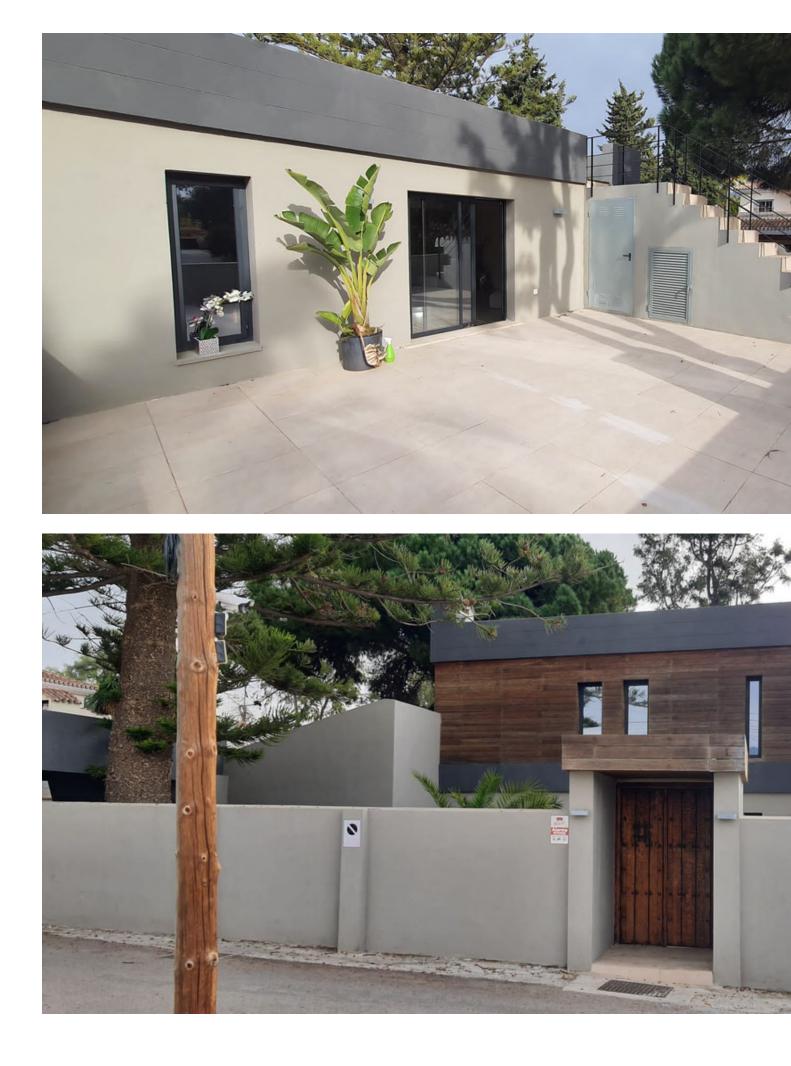

Modern Villa 300m from the Beach in Las Chapas Welcome to this impressive modern villa located in Costabella, just 300 meters away from the finest sandy beaches of Marbella. This villa is a perfect retreat for up to 8 travelers, offering 4 spacious bedrooms and 4 bathrooms. Three of the bedrooms boast king-sized beds, providing ultimate comfort and relaxation. The villa features a delightful 80m living room, kitchen, and dining area, creating a spacious and inviting atmosphere for gatherings. The master bedroom is an astonishing 60m and comes with a 40m terrace equipped with exercise equipment, providing a private space to unwind and enjoy the views. Step outside to the 600m plot and find a refreshing swimming pool, perfect for taking a dip on warm sunny days. The outdoor dining area accommodates 8 people, making it an ideal spot to savor delicious meals while soaking in the pleasant surroundings. With its prime location, this villa is conveniently situated just a 5-minute walk from popular beachfront chiringuitos (beach bars), where you can enjoy local cuisine and a vibrant atmosphere. The villa spans an impressive 270m, and the materials used are of the highest quality, ensuring a luxurious stay. The kitchen is equipped with Bosch appliances, and there are new Samsung TVs in 3 of the bedrooms and the living room, all connected to the internet for entertainment and connectivity. Experience the best of Marbella's beach life and luxury at this stunning modern villa. Book your stay now for an unforgettable vacation experience! The abbreviated information document is available to you. Expenses: Taxes (ITP or VAT+AJD) + Notarial and registration expenses For more information and to schedule a visit, please do not hesitate to contact us. ERE