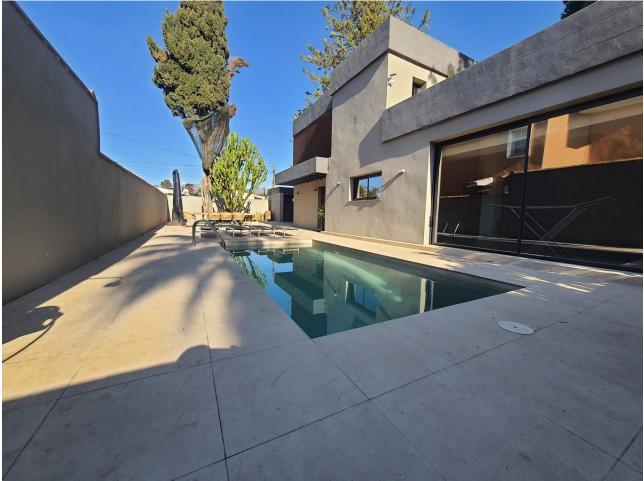

Modern Villa 300m from the Beach in Las Chapas Welcome to this impressive modern villa located in Costabella, just 300 meters away from the finest sandy beaches of Marbella. This villa is a perfect retreat for up to 8 travelers, offering 4 spacious bedrooms and 4 bathrooms. Three of the bedrooms boast king-sized beds, providing ultimate comfort and relaxation. The villa features a delightful 80m living room, kitchen, and dining area, creating a spacious and inviting atmosphere for gatherings. The master bedroom is an astonishing 60m and comes with a 40m terrace equipped with exercise equipment, providing a private space to unwind and enjoy the views. Step outside to the 600m plot and find a refreshing swimming pool, perfect for taking a dip on warm sunny days. The outdoor dining area accommodates 8 people, making it an ideal spot to savor delicious meals while soaking in the pleasant surroundings. With its prime location, this villa is conveniently situated just a 5-minute walk from popular beachfront chiringuitos (beach bars), where you can enjoy local cuisine and a vibrant atmosphere. The villa spans an impressive 270m, and the materials used are of the highest quality, ensuring a luxurious stay. The kitchen is equipped with Bosch appliances, and there are new Samsung TVs in 3 of the bedrooms and the living room, all connected to the internet for entertainment and connectivity. Experience the best of Marbella's beach life and luxury at this stunning modern villa. Book your stay now for an unforgettable vacation experience! The abbreviated information document is available to you. Expenses: Taxes (ITP or VAT+AJD) + Notarial and registration expenses For more information and to schedule a visit, please do not hesitate to contact us. ERE