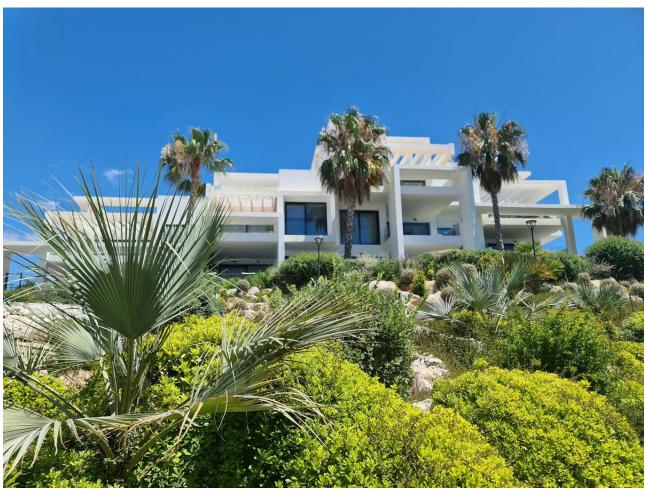

## Long Term Rental - Apartment - Benahavís 3.000€ / Month

www.mibgroup.es +34 662 58 96 58 info@mibgroup.es

Ref.-ID: MIBGR4851646 Benahavís Apartment

2

2

140 m2

Absolutely stunning south facing 2 bedroom 2 bathroom penthouse frontline Atalaya Golf with breathtaking views of the golf course, sea and surrounding mountains. Located in an exclusive and secure gated community of just 66 apartments this property has been built to a very high quality and is extremely spacious inside with a large terrace on the first floor and huge rooftop solarium which enjoys sun all day and is the perfect place to entertain and enjoy the panoramic views. There are lush tropical gardens which are immaculately maintained, large swimming pool, gymnasium with good quality free weights and machines and a sauna and steam room. Located steps from the driving range and golf course, a short walk to supermarket, Atalaya College private school, and a cafe. Ten minutes drive from Puerto Banus, the beach and Benahavis Village, this property must be seen to be appreciated. The property comes with secure underground parking and use of a storage room.