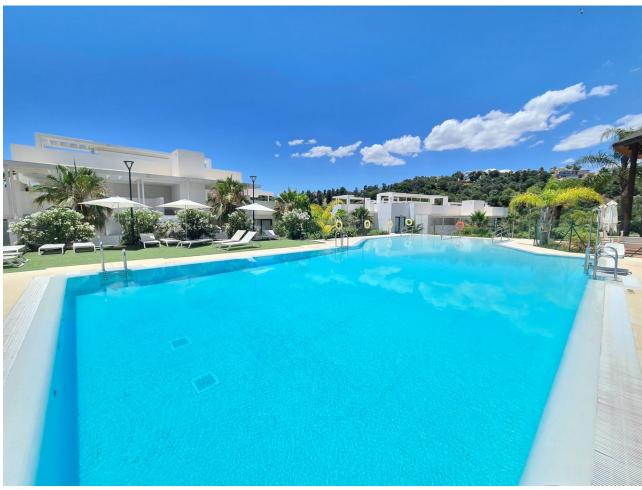

## Long Term Rental - Apartment - Benahavís 3.000€ / Month

www.mibgroup.es +34 662 58 96 58 info@mibgroup.es

Ref.-ID: MIBGR4851646 Benahavís Apartment

2

2

140 m2

Absolutely stunning south facing 2 bedroom 2 bathroom penthouse frontline Atalaya Golf with breathtaking views of the golf course, sea and surrounding mountains. Located in an exclusive and secure gated community of just 66 apartments this property has been built to a very high quality and is extremely spacious inside with a large terrace on the first floor and huge rooftop solarium which enjoys sun all day and is the perfect place to entertain and enjoy the panoramic views. There are lush tropical gardens which are immaculately maintained, large swimming pool, gymnasium with good quality free weights and machines and a sauna and steam room. Located steps from the driving range and golf course, a short walk to supermarket, Atalaya College private school, and a cafe. Ten minutes drive from Puerto Banus, the beach and Benahavis Village, this property must be seen to be appreciated. The property comes with secure underground parking and use of a storage room.