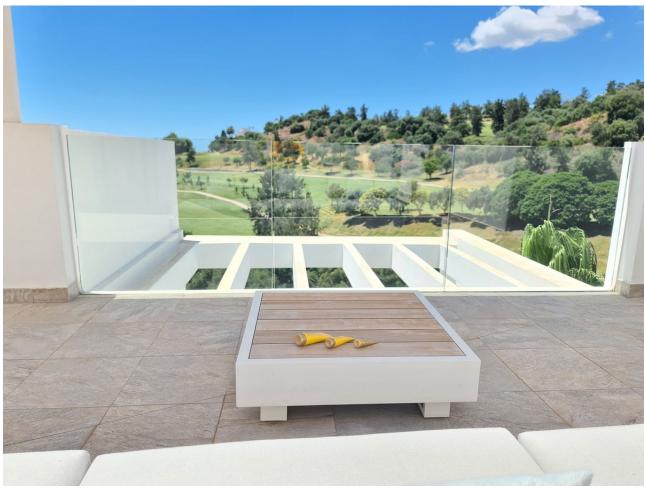

## Long Term Rental - Apartment - Benahavís 3.000€ / Month

www.mibgroup.es +34 662 58 96 58 info@mibgroup.es

Ref.-ID: MIBGR4851646 Benahavís Apartment

2

2

140 m2

Absolutely stunning south facing 2 bedroom 2 bathroom penthouse frontline Atalaya Golf with breathtaking views of the golf course, sea and surrounding mountains. Located in an exclusive and secure gated community of just 66 apartments this property has been built to a very high quality and is extremely spacious inside with a large terrace on the first floor and huge rooftop solarium which enjoys sun all day and is the perfect place to entertain and enjoy the panoramic views. There are lush tropical gardens which are immaculately maintained, large swimming pool, gymnasium with good quality free weights and machines and a sauna and steam room. Located steps from the driving range and golf course, a short walk to supermarket, Atalaya College private school, and a cafe. Ten minutes drive from Puerto Banus, the beach and Benahavis Village, this property must be seen to be appreciated. The property comes with secure underground parking and use of a storage room.