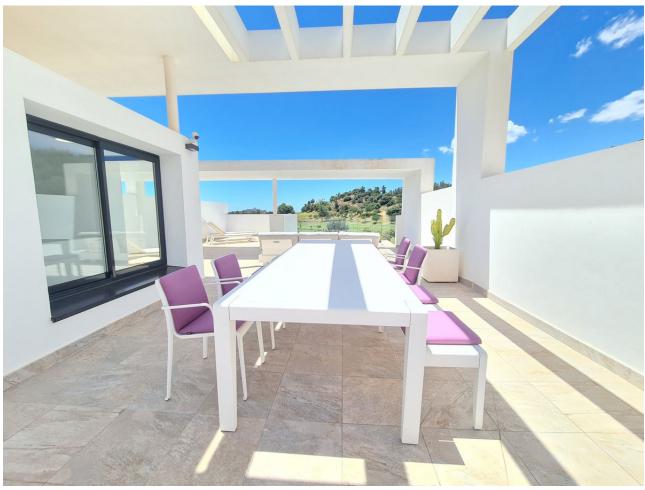

## Long Term Rental - Apartment - Benahavís 3.000€ / Month

www.mibgroup.es +34 662 58 96 58 info@mibgroup.es

Ref.-ID: MIBGR4851646 Benahavís Apartment

2

2

140 m2

Absolutely stunning south facing 2 bedroom 2 bathroom penthouse frontline Atalaya Golf with breathtaking views of the golf course, sea and surrounding mountains. Located in an exclusive and secure gated community of just 66 apartments this property has been built to a very high quality and is extremely spacious inside with a large terrace on the first floor and huge rooftop solarium which enjoys sun all day and is the perfect place to entertain and enjoy the panoramic views. There are lush tropical gardens which are immaculately maintained, large swimming pool, gymnasium with good quality free weights and machines and a sauna and steam room. Located steps from the driving range and golf course, a short walk to supermarket, Atalaya College private school, and a cafe. Ten minutes drive from Puerto Banus, the beach and Benahavis Village, this property must be seen to be appreciated. The property comes with secure underground parking and use of a storage room.