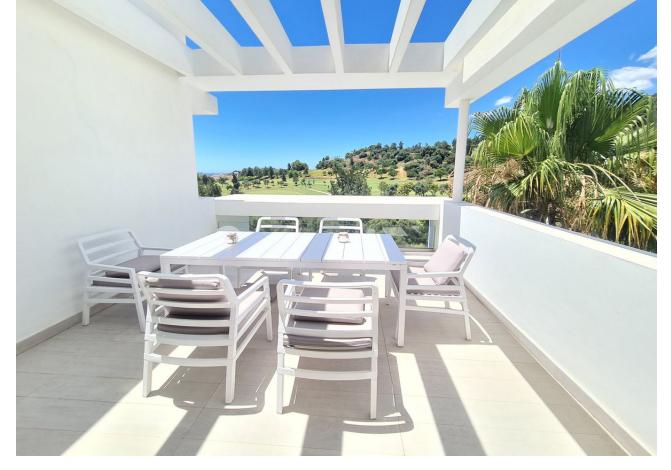

## Long Term Rental - Apartment - Benahavís 3.000€ / Month

www.mibgroup.es +34 662 58 96 58 info@mibgroup.es

Ref.-ID: MIBGR4851646 Benahavís Apartment

2

2

140 m2

Absolutely stunning south facing 2 bedroom 2 bathroom penthouse frontline Atalaya Golf with breathtaking views of the golf course, sea and surrounding mountains. Located in an exclusive and secure gated community of just 66 apartments this property has been built to a very high quality and is extremely spacious inside with a large terrace on the first floor and huge rooftop solarium which enjoys sun all day and is the perfect place to entertain and enjoy the panoramic views. There are lush tropical gardens which are immaculately maintained, large swimming pool, gymnasium with good quality free weights and machines and a sauna and steam room. Located steps from the driving range and golf course, a short walk to supermarket, Atalaya College private school, and a cafe. Ten minutes drive from Puerto Banus, the beach and Benahavis Village, this property must be seen to be appreciated. The property comes with secure underground parking and use of a storage room.