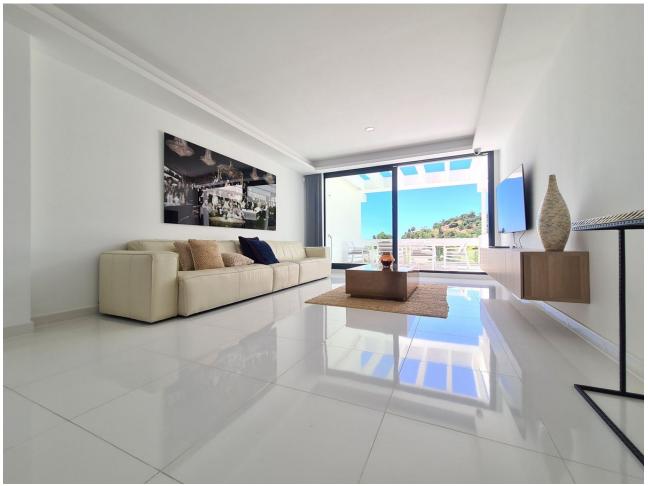

## Long Term Rental - Apartment - Benahavís 3.000€ / Month

www.mibgroup.es +34 662 58 96 58 info@mibgroup.es

Ref.-ID: MIBGR4851646 Benahavís Apartment

2

2

140 m2

Absolutely stunning south facing 2 bedroom 2 bathroom penthouse frontline Atalaya Golf with breathtaking views of the golf course, sea and surrounding mountains. Located in an exclusive and secure gated community of just 66 apartments this property has been built to a very high quality and is extremely spacious inside with a large terrace on the first floor and huge rooftop solarium which enjoys sun all day and is the perfect place to entertain and enjoy the panoramic views. There are lush tropical gardens which are immaculately maintained, large swimming pool, gymnasium with good quality free weights and machines and a sauna and steam room. Located steps from the driving range and golf course, a short walk to supermarket, Atalaya College private school, and a cafe. Ten minutes drive from Puerto Banus, the beach and Benahavis Village, this property must be seen to be appreciated. The property comes with secure underground parking and use of a storage room.