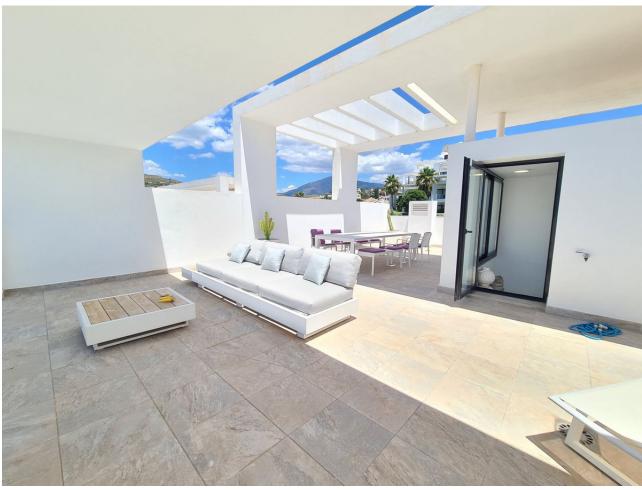

## Long Term Rental - Apartment - Benahavís 3.000€ / Month

www.mibgroup.es +34 662 58 96 58 info@mibgroup.es

Ref.-ID: MIBGR4851646 Benahavís Apartment

2

2

140 m2

Absolutely stunning south facing 2 bedroom 2 bathroom penthouse frontline Atalaya Golf with breathtaking views of the golf course, sea and surrounding mountains. Located in an exclusive and secure gated community of just 66 apartments this property has been built to a very high quality and is extremely spacious inside with a large terrace on the first floor and huge rooftop solarium which enjoys sun all day and is the perfect place to entertain and enjoy the panoramic views. There are lush tropical gardens which are immaculately maintained, large swimming pool, gymnasium with good quality free weights and machines and a sauna and steam room. Located steps from the driving range and golf course, a short walk to supermarket, Atalaya College private school, and a cafe. Ten minutes drive from Puerto Banus, the beach and Benahavis Village, this property must be seen to be appreciated. The property comes with secure underground parking and use of a storage room.