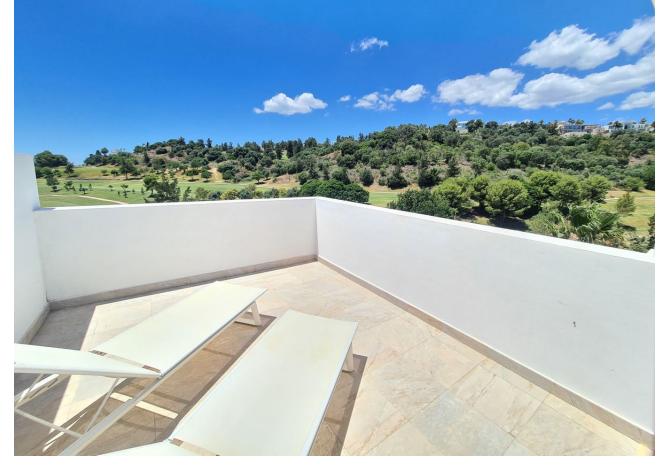

## Long Term Rental - Apartment - Benahavís 3.000€ / Month

www.mibgroup.es +34 662 58 96 58 info@mibgroup.es

Ref.-ID: MIBGR4851646 Benahavís Apartment

2

2

140 m2

Absolutely stunning south facing 2 bedroom 2 bathroom penthouse frontline Atalaya Golf with breathtaking views of the golf course, sea and surrounding mountains. Located in an exclusive and secure gated community of just 66 apartments this property has been built to a very high quality and is extremely spacious inside with a large terrace on the first floor and huge rooftop solarium which enjoys sun all day and is the perfect place to entertain and enjoy the panoramic views. There are lush tropical gardens which are immaculately maintained, large swimming pool, gymnasium with good quality free weights and machines and a sauna and steam room. Located steps from the driving range and golf course, a short walk to supermarket, Atalaya College private school, and a cafe. Ten minutes drive from Puerto Banus, the beach and Benahavis Village, this property must be seen to be appreciated. The property comes with secure underground parking and use of a storage room.