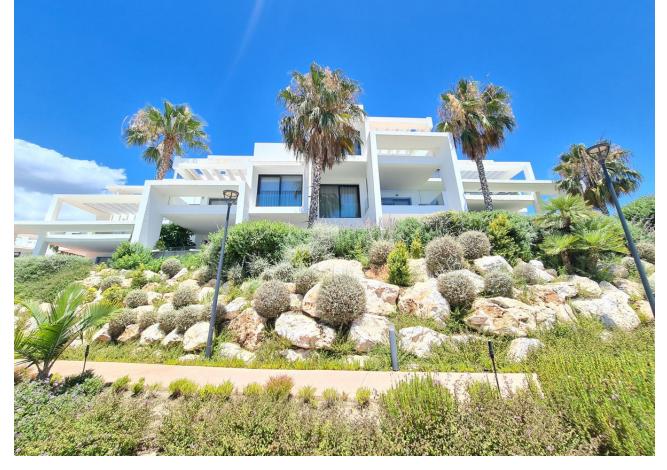

## Long Term Rental - Apartment - Benahavís 3.000€ / Month

www.mibgroup.es +34 662 58 96 58 info@mibgroup.es

Ref.-ID: MIBGR4851646 Benahavís Apartment

2

2

140 m2

Absolutely stunning south facing 2 bedroom 2 bathroom penthouse frontline Atalaya Golf with breathtaking views of the golf course, sea and surrounding mountains. Located in an exclusive and secure gated community of just 66 apartments this property has been built to a very high quality and is extremely spacious inside with a large terrace on the first floor and huge rooftop solarium which enjoys sun all day and is the perfect place to entertain and enjoy the panoramic views. There are lush tropical gardens which are immaculately maintained, large swimming pool, gymnasium with good quality free weights and machines and a sauna and steam room. Located steps from the driving range and golf course, a short walk to supermarket, Atalaya College private school, and a cafe. Ten minutes drive from Puerto Banus, the beach and Benahavis Village, this property must be seen to be appreciated. The property comes with secure underground parking and use of a storage room.