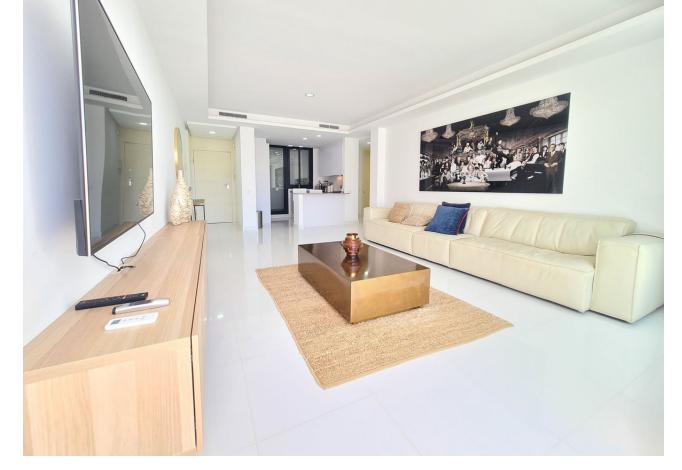

## Long Term Rental - Apartment - Benahavís 3.000€ / Month

www.mibgroup.es +34 662 58 96 58 info@mibgroup.es

Ref.-ID: MIBGR4851646 Benahavís Apartment

2

2

140 m2

Absolutely stunning south facing 2 bedroom 2 bathroom penthouse frontline Atalaya Golf with breathtaking views of the golf course, sea and surrounding mountains. Located in an exclusive and secure gated community of just 66 apartments this property has been built to a very high quality and is extremely spacious inside with a large terrace on the first floor and huge rooftop solarium which enjoys sun all day and is the perfect place to entertain and enjoy the panoramic views. There are lush tropical gardens which are immaculately maintained, large swimming pool, gymnasium with good quality free weights and machines and a sauna and steam room. Located steps from the driving range and golf course, a short walk to supermarket, Atalaya College private school, and a cafe. Ten minutes drive from Puerto Banus, the beach and Benahavis Village, this property must be seen to be appreciated. The property comes with secure underground parking and use of a storage room.