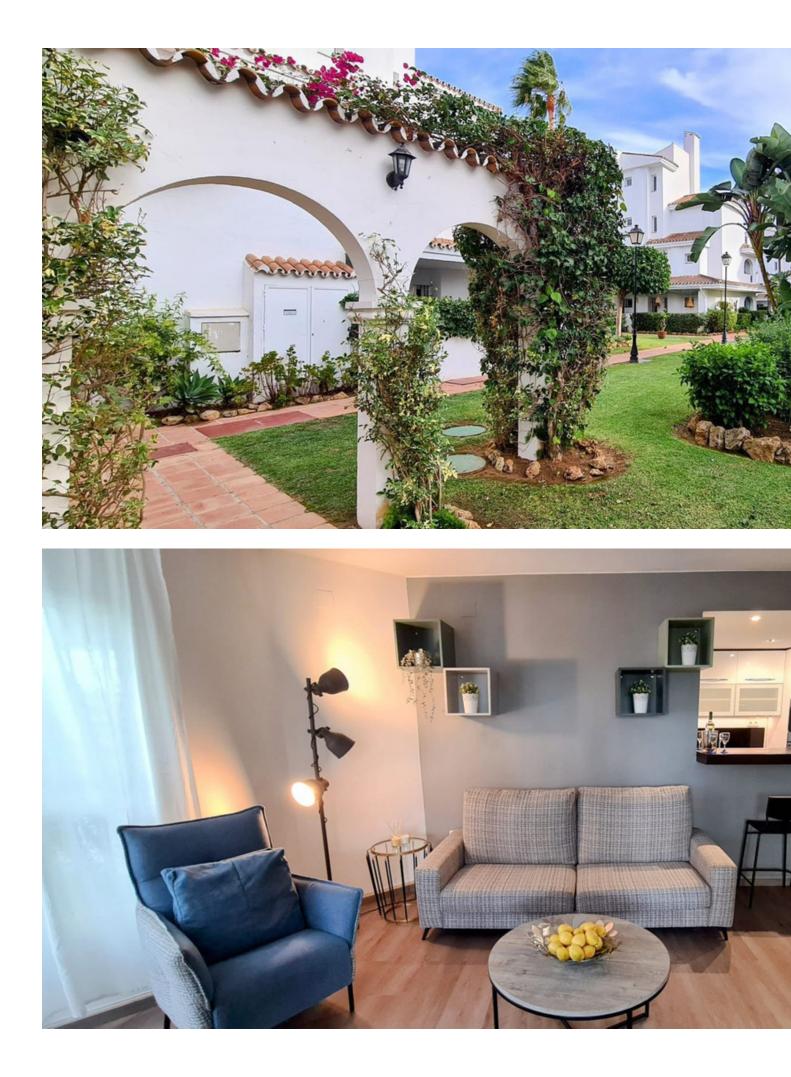

Nestled in the heart of Los Naranjos, Nueva Andalucia, this exquisite apartment offers a harmonious blend of convenience, perfect for those seeking a temporary retreat in the vibrant Costa Del Sol. With its prime location, this property is a gateway to the best of Marbella, offering proximity to pristine beaches, world-class golf courses, and a plethora of dining and shopping options. This beautifully appointed apartment boasts two spacious bedrooms and two well-designed bathrooms, providing ample space for relaxation and comfort. The interior spans 115m<sup>2</sup>, offering a generous living area that is both stylish and functional. The fully fitted kitchen is equipped with modern appliances, ensuring a seamless culinary experience, while the adjacent dining room provides a perfect setting for entertaining guests. The living room, with its tasteful furnishings, offers a cosy retreat for unwinding after a day of exploration. Tenants will appreciate the apartment's thoughtful design, which includes a private terrace for enjoying the Mediterranean climate and a covered terrace for al fresco dining. The communal pool and garden offer a serene escape, while the private garage ensures convenience and security. The property is situated within a gated community, providing peace of mind and a sense of exclusivity. The apartment's location is truly unparalleled, with amenities, transport links, and recreational facilities all within easy reach. Whether it's a day at the beach, a round of golf, or a leisurely stroll through the town, everything is conveniently close. The property is in good condition and comes fully furnished, ready for immediate occupancy.