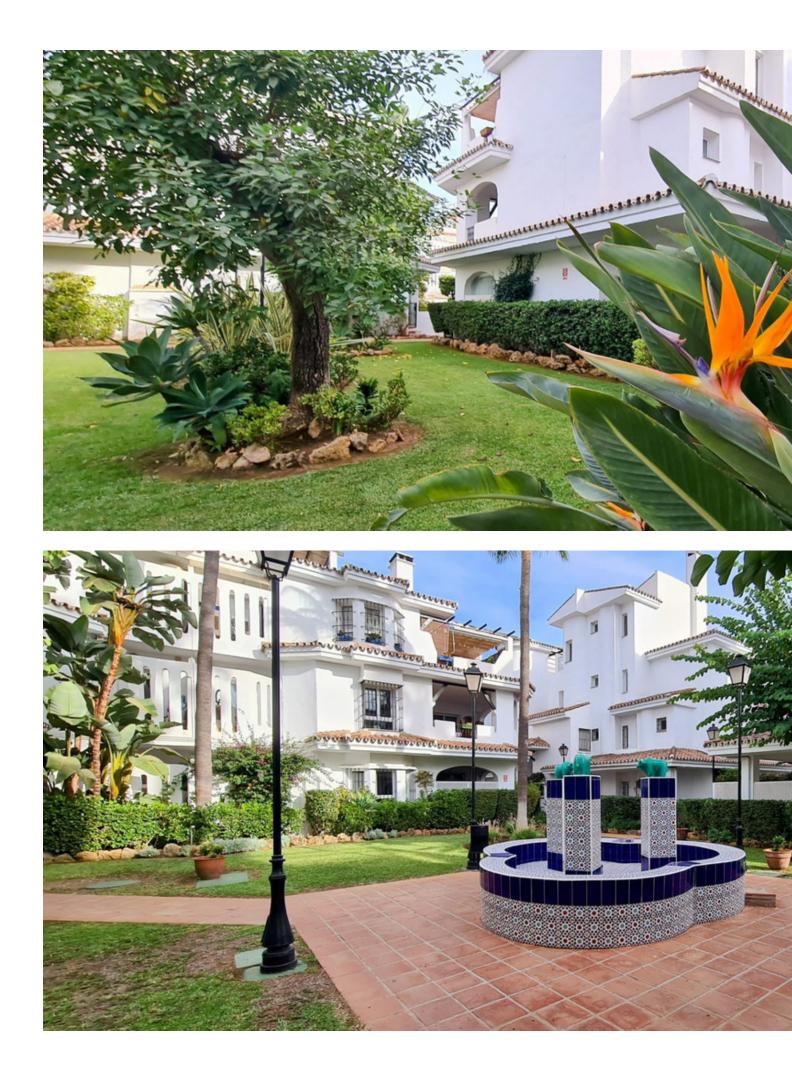

Nestled in the heart of Los Naranjos, Nueva Andalucia, this exquisite apartment offers a harmonious blend of convenience, perfect for those seeking a temporary retreat in the vibrant Costa Del Sol. With its prime location, this property is a gateway to the best of Marbella, offering proximity to pristine beaches, world-class golf courses, and a plethora of dining and shopping options. This beautifully appointed apartment boasts two spacious bedrooms and two well-designed bathrooms, providing ample space for relaxation and comfort. The interior spans 115m<sup>2</sup>, offering a generous living area that is both stylish and functional. The fully fitted kitchen is equipped with modern appliances, ensuring a seamless culinary experience, while the adjacent dining room provides a perfect setting for entertaining guests. The living room, with its tasteful furnishings, offers a cosy retreat for unwinding after a day of exploration. Tenants will appreciate the apartment's thoughtful design, which includes a private terrace for enjoying the Mediterranean climate and a covered terrace for al fresco dining. The communal pool and garden offer a serene escape, while the private garage ensures convenience and security. The property is situated within a gated community, providing peace of mind and a sense of exclusivity. The apartment's location is truly unparalleled, with amenities, transport links, and recreational facilities all within easy reach. Whether it's a day at the beach, a round of golf, or a leisurely stroll through the town, everything is conveniently close. The property is in good condition and comes fully furnished, ready for immediate occupancy.