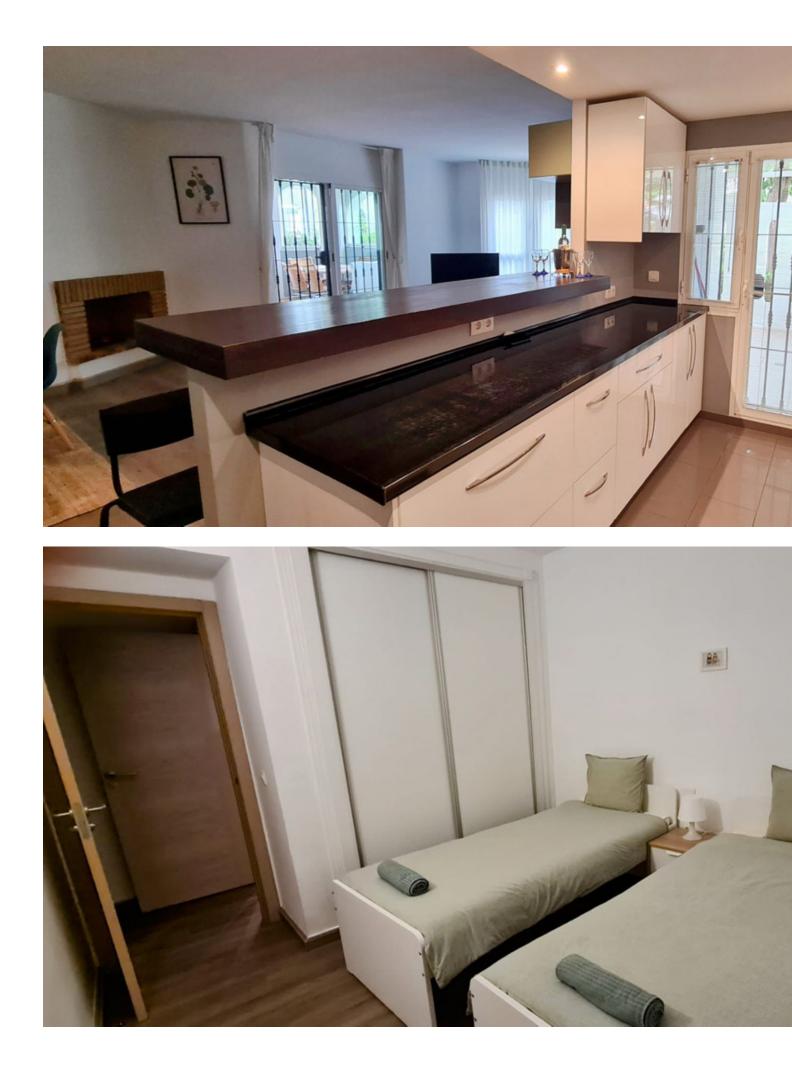

Nestled in the heart of Los Naranjos, Nueva Andalucia, this exquisite apartment offers a harmonious blend of convenience, perfect for those seeking a temporary retreat in the vibrant Costa Del Sol. With its prime location, this property is a gateway to the best of Marbella, offering proximity to pristine beaches, world-class golf courses, and a plethora of dining and shopping options. This beautifully appointed apartment boasts two spacious bedrooms and two well-designed bathrooms, providing ample space for relaxation and comfort. The interior spans 115m<sup>2</sup>, offering a generous living area that is both stylish and functional. The fully fitted kitchen is equipped with modern appliances, ensuring a seamless culinary experience, while the adjacent dining room provides a perfect setting for entertaining guests. The living room, with its tasteful furnishings, offers a cosy retreat for unwinding after a day of exploration. Tenants will appreciate the apartment's thoughtful design, which includes a private terrace for enjoying the Mediterranean climate and a covered terrace for al fresco dining. The communal pool and garden offer a serene escape, while the private garage ensures convenience and security. The property is situated within a gated community, providing peace of mind and a sense of exclusivity. The apartment's location is truly unparalleled, with amenities, transport links, and recreational facilities all within easy reach. Whether it's a day at the beach, a round of golf, or a leisurely stroll through the town, everything is conveniently close. The property is in good condition and comes fully furnished, ready for immediate occupancy.