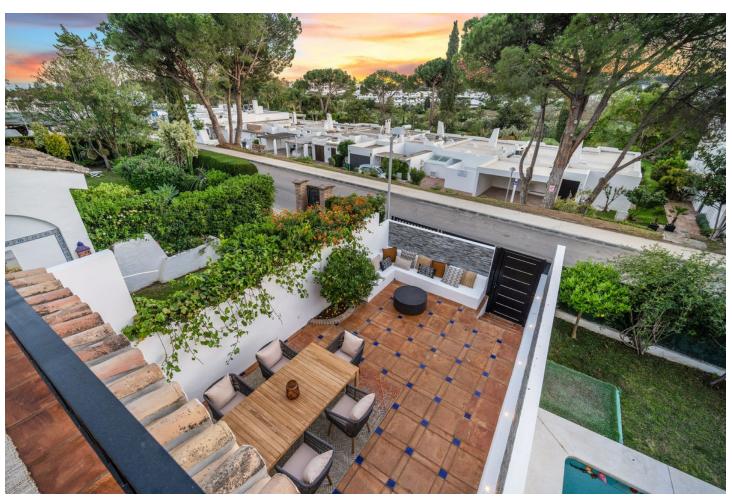

## Long Term Rental - House - Nueva Andalucía 5.750€ / Month

www.mibgroup.es +34 662 58 96 58 info@mibgroup.es

Ref.-ID: MIBGR4854025 Nueva Andalucía House

**⊧**•

3

3

157 m2

Stunning three bedroom townhouse located in a gated community just moments from the prestigious Aloha Golf Club. The property has undergone a full and extensive reform. Everything in the property is brand new. New open plan kitchen and appliances, bathrooms and their internal electrical and plumbing of the house. Currently the fourth bedroom is being used as a study but has ample space for a king size bed. The property offers generous outside space on two separate levels. The main entertaining area comes directly from the open plan kitchen, dining and living area boasting around 40 square meters of space with a large dining table and an additional cozy seating area. The upstairs terrace comes directly off the master bedroom with fabulous views of the La Concha mountain and natural surroundings. Within the gated community there is a shared swimming pool. The location allows for you to be within Puerto Banus or on the Golden Mile Beach within less than five minutes and Aloha even less. Video available upon request.