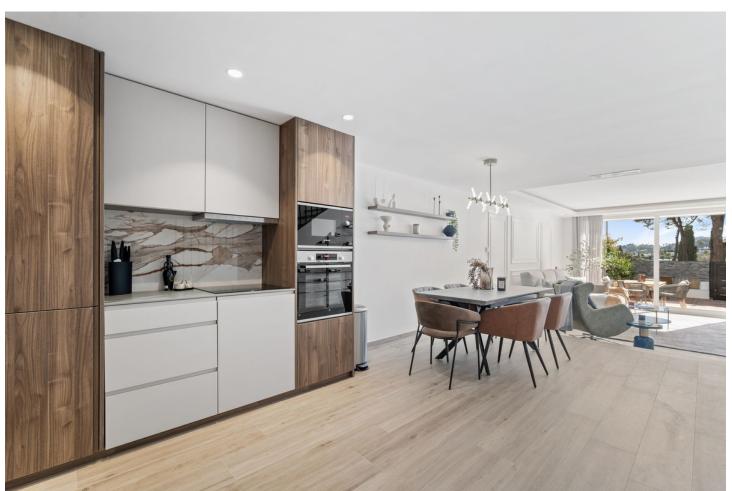

## Long Term Rental - House - Nueva Andalucía 5.750€ / Month

www.mibgroup.es +34 662 58 96 58 info@mibgroup.es

Ref.-ID: MIBGR4854025 Nueva Andalucía House

**⊧**•

3

3

157 m2

Stunning three bedroom townhouse located in a gated community just moments from the prestigious Aloha Golf Club. The property has undergone a full and extensive reform. Everything in the property is brand new. New open plan kitchen and appliances, bathrooms and their internal electrical and plumbing of the house. Currently the fourth bedroom is being used as a study but has ample space for a king size bed. The property offers generous outside space on two separate levels. The main entertaining area comes directly from the open plan kitchen, dining and living area boasting around 40 square meters of space with a large dining table and an additional cozy seating area. The upstairs terrace comes directly off the master bedroom with fabulous views of the La Concha mountain and natural surroundings. Within the gated community there is a shared swimming pool. The location allows for you to be within Puerto Banus or on the Golden Mile Beach within less than five minutes and Aloha even less. Video available upon request.