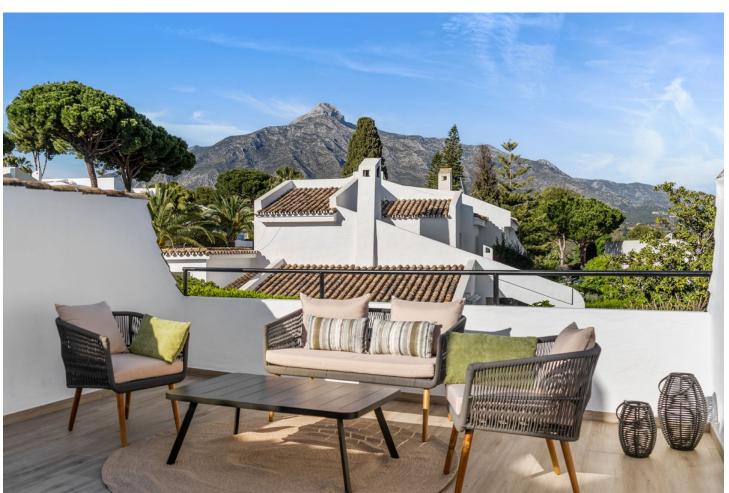

## Long Term Rental - House - Nueva Andalucía 5.750€ / Month

www.mibgroup.es +34 662 58 96 58 info@mibgroup.es

Ref.-ID: MIBGR4854025 Nueva Andalucía House

**⊧**•

3

3

157 m2

Stunning three bedroom townhouse located in a gated community just moments from the prestigious Aloha Golf Club. The property has undergone a full and extensive reform. Everything in the property is brand new. New open plan kitchen and appliances, bathrooms and their internal electrical and plumbing of the house. Currently the fourth bedroom is being used as a study but has ample space for a king size bed. The property offers generous outside space on two separate levels. The main entertaining area comes directly from the open plan kitchen, dining and living area boasting around 40 square meters of space with a large dining table and an additional cozy seating area. The upstairs terrace comes directly off the master bedroom with fabulous views of the La Concha mountain and natural surroundings. Within the gated community there is a shared swimming pool. The location allows for you to be within Puerto Banus or on the Golden Mile Beach within less than five minutes and Aloha even less. Video available upon request.