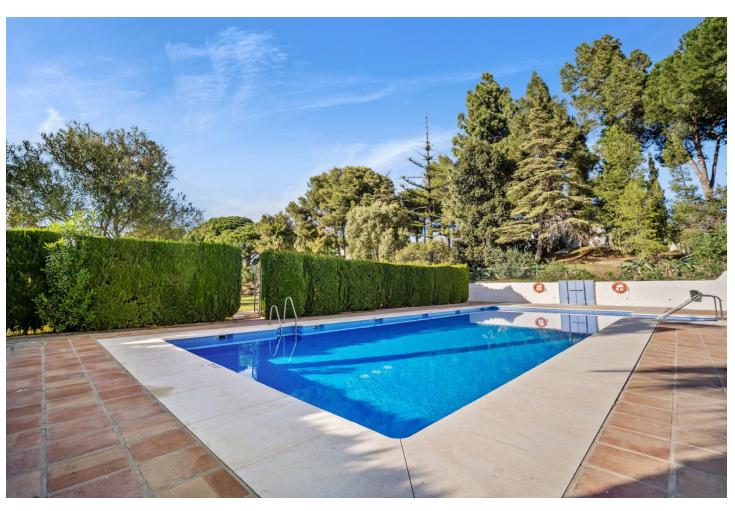

## Long Term Rental - House - Nueva Andalucía 5.750€ / Month

www.mibgroup.es +34 662 58 96 58 info@mibgroup.es

Ref.-ID: MIBGR4854025 Nueva Andalucía House

**⊧**•

3

3

157 m2

Stunning three bedroom townhouse located in a gated community just moments from the prestigious Aloha Golf Club. The property has undergone a full and extensive reform. Everything in the property is brand new. New open plan kitchen and appliances, bathrooms and their internal electrical and plumbing of the house. Currently the fourth bedroom is being used as a study but has ample space for a king size bed. The property offers generous outside space on two separate levels. The main entertaining area comes directly from the open plan kitchen, dining and living area boasting around 40 square meters of space with a large dining table and an additional cozy seating area. The upstairs terrace comes directly off the master bedroom with fabulous views of the La Concha mountain and natural surroundings. Within the gated community there is a shared swimming pool. The location allows for you to be within Puerto Banus or on the Golden Mile Beach within less than five minutes and Aloha even less. Video available upon request.

| Setting Close To Golf Close To Port Close To Shops Close To Sea Close To Town Close To Schools Close To Forest Close To Marina Urbanisation | Orientation East                                       | Condition Excellent Recently Renovated Recently Refurbished                                                       | Pool Communal             |
|---------------------------------------------------------------------------------------------------------------------------------------------|--------------------------------------------------------|-------------------------------------------------------------------------------------------------------------------|---------------------------|
| Climate Control Air Conditioning Central Heating Fireplace                                                                                  | Views  Mountain Garden                                 | Features Fitted Wardrobes Near Transport Private Terrace Satellite TV Ensuite Bathroom Double Glazing Fiber Optic | Furniture Fully Furnished |
| Kitchen<br>Fully Fitted                                                                                                                     | Garden<br>✓ Communal                                   | Security  Gated Complex                                                                                           | <b>Parking</b> Private    |
| <ul><li>Utilities</li><li>Electricity</li><li>Drinkable Water</li></ul>                                                                     | Category Golf Holiday Homes Luxury Resale Contemporary |                                                                                                                   |                           |