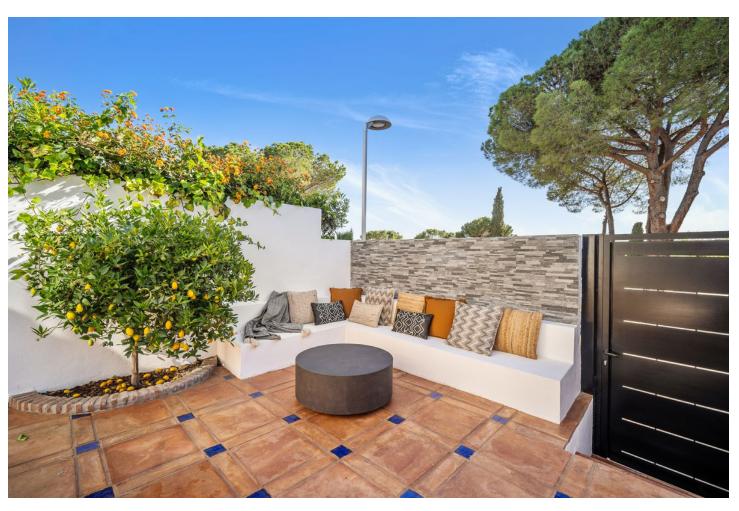

## Long Term Rental - House - Nueva Andalucía 5.750€ / Month

www.mibgroup.es +34 662 58 96 58 info@mibgroup.es

Ref.-ID: MIBGR4854025 Nueva Andalucía House

**⊧**•

3

3

157 m2

Stunning three bedroom townhouse located in a gated community just moments from the prestigious Aloha Golf Club. The property has undergone a full and extensive reform. Everything in the property is brand new. New open plan kitchen and appliances, bathrooms and their internal electrical and plumbing of the house. Currently the fourth bedroom is being used as a study but has ample space for a king size bed. The property offers generous outside space on two separate levels. The main entertaining area comes directly from the open plan kitchen, dining and living area boasting around 40 square meters of space with a large dining table and an additional cozy seating area. The upstairs terrace comes directly off the master bedroom with fabulous views of the La Concha mountain and natural surroundings. Within the gated community there is a shared swimming pool. The location allows for you to be within Puerto Banus or on the Golden Mile Beach within less than five minutes and Aloha even less. Video available upon request.