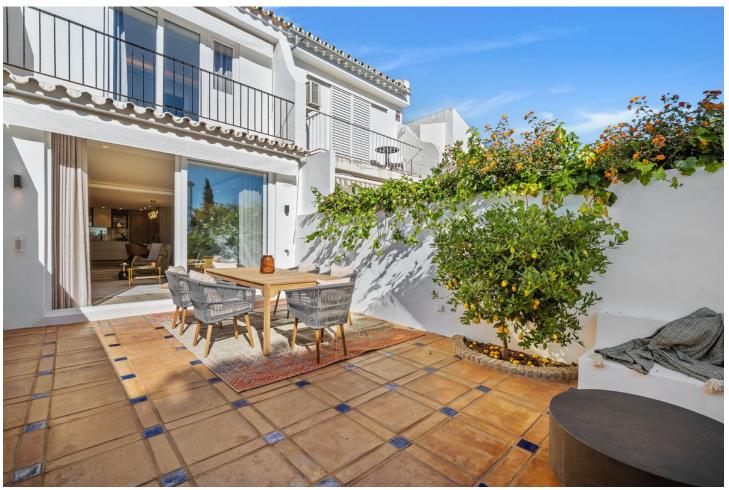

## Long Term Rental - House - Nueva Andalucía 5.750€ / Month

www.mibgroup.es +34 662 58 96 58 info@mibgroup.es

Ref.-ID: MIBGR4854025 Nueva Andalucía House

**⊧**•

3

3

157 m2

Stunning three bedroom townhouse located in a gated community just moments from the prestigious Aloha Golf Club. The property has undergone a full and extensive reform. Everything in the property is brand new. New open plan kitchen and appliances, bathrooms and their internal electrical and plumbing of the house. Currently the fourth bedroom is being used as a study but has ample space for a king size bed. The property offers generous outside space on two separate levels. The main entertaining area comes directly from the open plan kitchen, dining and living area boasting around 40 square meters of space with a large dining table and an additional cozy seating area. The upstairs terrace comes directly off the master bedroom with fabulous views of the La Concha mountain and natural surroundings. Within the gated community there is a shared swimming pool. The location allows for you to be within Puerto Banus or on the Golden Mile Beach within less than five minutes and Aloha even less. Video available upon request.