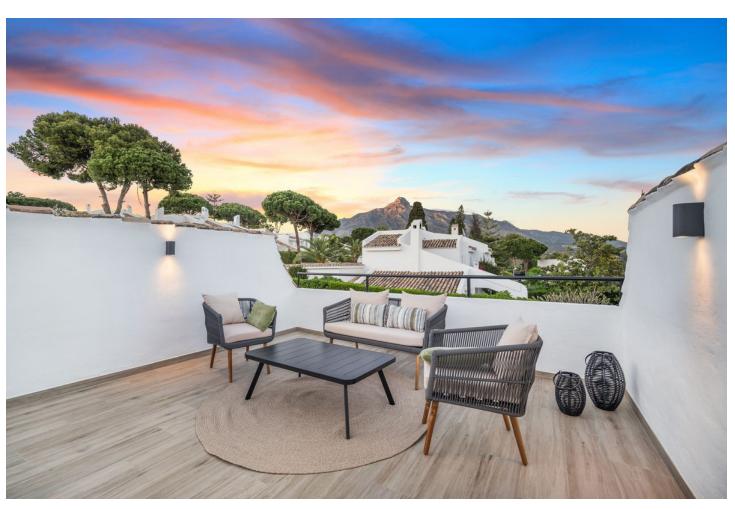

## Long Term Rental - House - Nueva Andalucía 5.750€ / Month

www.mibgroup.es +34 662 58 96 58 info@mibgroup.es

Ref.-ID: MIBGR4854025 Nueva Andalucía House

**⊧**•

3

3

157 m2

Stunning three bedroom townhouse located in a gated community just moments from the prestigious Aloha Golf Club. The property has undergone a full and extensive reform. Everything in the property is brand new. New open plan kitchen and appliances, bathrooms and their internal electrical and plumbing of the house. Currently the fourth bedroom is being used as a study but has ample space for a king size bed. The property offers generous outside space on two separate levels. The main entertaining area comes directly from the open plan kitchen, dining and living area boasting around 40 square meters of space with a large dining table and an additional cozy seating area. The upstairs terrace comes directly off the master bedroom with fabulous views of the La Concha mountain and natural surroundings. Within the gated community there is a shared swimming pool. The location allows for you to be within Puerto Banus or on the Golden Mile Beach within less than five minutes and Aloha even less. Video available upon request.