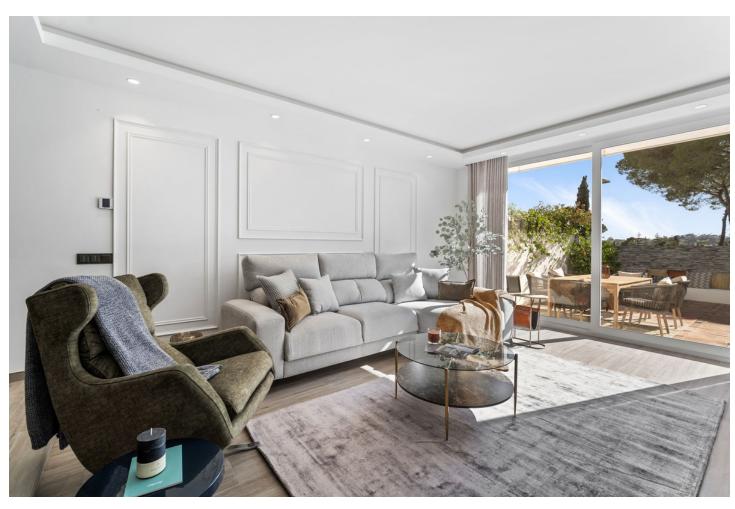

## Long Term Rental - House - Nueva Andalucía 5.750€ / Month

www.mibgroup.es +34 662 58 96 58 info@mibgroup.es

Ref.-ID: MIBGR4854025 Nueva Andalucía House

**⊧**•

3

3

157 m2

Stunning three bedroom townhouse located in a gated community just moments from the prestigious Aloha Golf Club. The property has undergone a full and extensive reform. Everything in the property is brand new. New open plan kitchen and appliances, bathrooms and their internal electrical and plumbing of the house. Currently the fourth bedroom is being used as a study but has ample space for a king size bed. The property offers generous outside space on two separate levels. The main entertaining area comes directly from the open plan kitchen, dining and living area boasting around 40 square meters of space with a large dining table and an additional cozy seating area. The upstairs terrace comes directly off the master bedroom with fabulous views of the La Concha mountain and natural surroundings. Within the gated community there is a shared swimming pool. The location allows for you to be within Puerto Banus or on the Golden Mile Beach within less than five minutes and Aloha even less. Video available upon request.

| Setting Close To Golf Close To Port Close To Shops Close To Sea Close To Town Close To Schools Close To Forest Close To Marina Urbanisation | Orientation East                                       | Condition Excellent Recently Renovated Recently Refurbished                                                       | Pool Communal             |
|---------------------------------------------------------------------------------------------------------------------------------------------|--------------------------------------------------------|-------------------------------------------------------------------------------------------------------------------|---------------------------|
| Climate Control Air Conditioning Central Heating Fireplace                                                                                  | Views  Mountain Garden                                 | Features Fitted Wardrobes Near Transport Private Terrace Satellite TV Ensuite Bathroom Double Glazing Fiber Optic | Furniture Fully Furnished |
| Kitchen<br>Fully Fitted                                                                                                                     | Garden<br>✓ Communal                                   | Security  Gated Complex                                                                                           | <b>Parking</b> Private    |
| <ul><li>Utilities</li><li>Electricity</li><li>Drinkable Water</li></ul>                                                                     | Category Golf Holiday Homes Luxury Resale Contemporary |                                                                                                                   |                           |