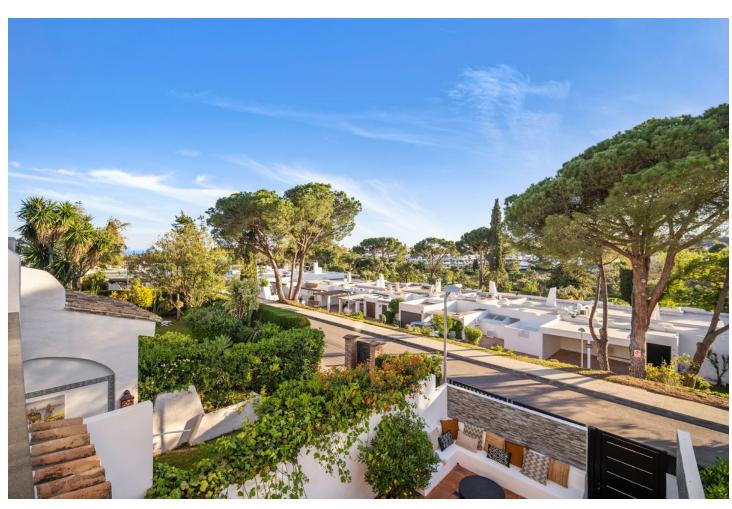

## Long Term Rental - House - Nueva Andalucía 5.750€ / Month

www.mibgroup.es +34 662 58 96 58 info@mibgroup.es

Ref.-ID: MIBGR4854025 Nueva Andalucía House

**⊧**•

3

3

157 m2

Stunning three bedroom townhouse located in a gated community just moments from the prestigious Aloha Golf Club. The property has undergone a full and extensive reform. Everything in the property is brand new. New open plan kitchen and appliances, bathrooms and their internal electrical and plumbing of the house. Currently the fourth bedroom is being used as a study but has ample space for a king size bed. The property offers generous outside space on two separate levels. The main entertaining area comes directly from the open plan kitchen, dining and living area boasting around 40 square meters of space with a large dining table and an additional cozy seating area. The upstairs terrace comes directly off the master bedroom with fabulous views of the La Concha mountain and natural surroundings. Within the gated community there is a shared swimming pool. The location allows for you to be within Puerto Banus or on the Golden Mile Beach within less than five minutes and Aloha even less. Video available upon request.

| Setting Close To Golf Close To Port Close To Shops Close To Sea Close To Town Close To Schools Close To Forest Close To Marina Urbanisation | Orientation East                                       | Condition Excellent Recently Renovated Recently Refurbished                                                       | Pool Communal             |
|---------------------------------------------------------------------------------------------------------------------------------------------|--------------------------------------------------------|-------------------------------------------------------------------------------------------------------------------|---------------------------|
| Climate Control Air Conditioning Central Heating Fireplace                                                                                  | Views  Mountain Garden                                 | Features Fitted Wardrobes Near Transport Private Terrace Satellite TV Ensuite Bathroom Double Glazing Fiber Optic | Furniture Fully Furnished |
| Kitchen<br>Fully Fitted                                                                                                                     | Garden<br>✓ Communal                                   | Security  Gated Complex                                                                                           | <b>Parking</b> Private    |
| <ul><li>Utilities</li><li>Electricity</li><li>Drinkable Water</li></ul>                                                                     | Category Golf Holiday Homes Luxury Resale Contemporary |                                                                                                                   |                           |