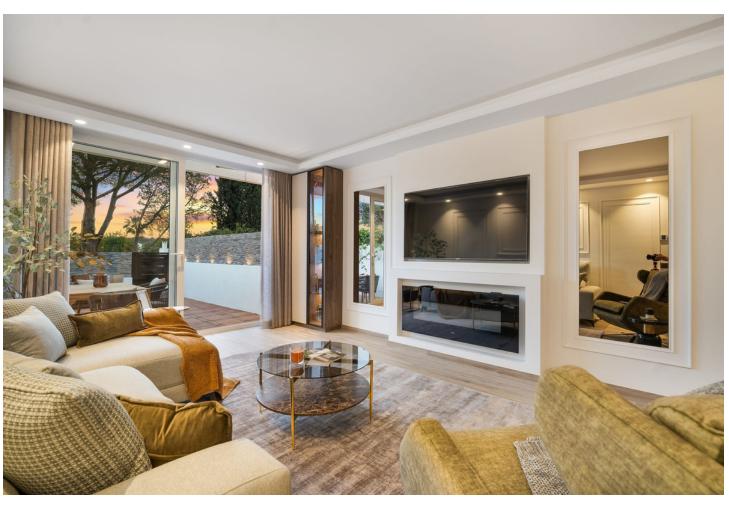

## Long Term Rental - House - Nueva Andalucía 5.750€ / Month

www.mibgroup.es +34 662 58 96 58 info@mibgroup.es

Ref.-ID: MIBGR4854025 Nueva Andalucía House

**⊧**•

3

3

157 m2

Stunning three bedroom townhouse located in a gated community just moments from the prestigious Aloha Golf Club. The property has undergone a full and extensive reform. Everything in the property is brand new. New open plan kitchen and appliances, bathrooms and their internal electrical and plumbing of the house. Currently the fourth bedroom is being used as a study but has ample space for a king size bed. The property offers generous outside space on two separate levels. The main entertaining area comes directly from the open plan kitchen, dining and living area boasting around 40 square meters of space with a large dining table and an additional cozy seating area. The upstairs terrace comes directly off the master bedroom with fabulous views of the La Concha mountain and natural surroundings. Within the gated community there is a shared swimming pool. The location allows for you to be within Puerto Banus or on the Golden Mile Beach within less than five minutes and Aloha even less. Video available upon request.