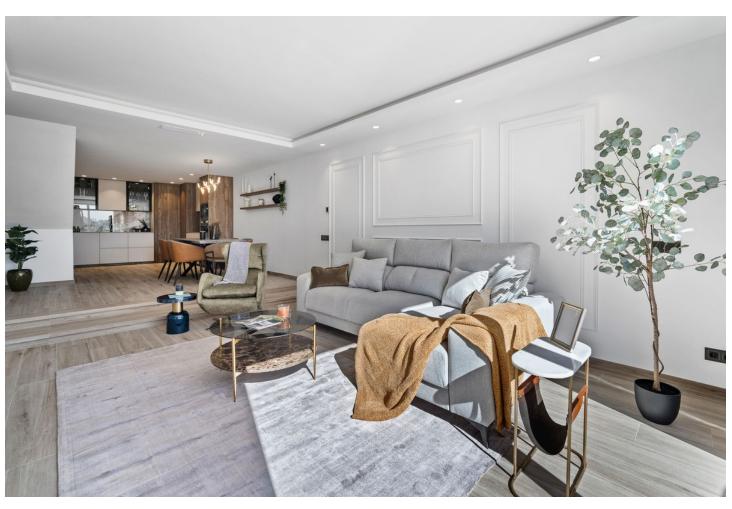

## Long Term Rental - House - Nueva Andalucía 5.750€ / Month

www.mibgroup.es +34 662 58 96 58 info@mibgroup.es

Ref.-ID: MIBGR4854025 Nueva Andalucía House

**⊧**•

3

3

157 m2

Stunning three bedroom townhouse located in a gated community just moments from the prestigious Aloha Golf Club. The property has undergone a full and extensive reform. Everything in the property is brand new. New open plan kitchen and appliances, bathrooms and their internal electrical and plumbing of the house. Currently the fourth bedroom is being used as a study but has ample space for a king size bed. The property offers generous outside space on two separate levels. The main entertaining area comes directly from the open plan kitchen, dining and living area boasting around 40 square meters of space with a large dining table and an additional cozy seating area. The upstairs terrace comes directly off the master bedroom with fabulous views of the La Concha mountain and natural surroundings. Within the gated community there is a shared swimming pool. The location allows for you to be within Puerto Banus or on the Golden Mile Beach within less than five minutes and Aloha even less. Video available upon request.

| Setting Close To Golf Close To Port Close To Shops Close To Sea Close To Town Close To Schools Close To Forest Close To Marina Urbanisation | Orientation East                                       | Condition Excellent Recently Renovated Recently Refurbished                                                       | Pool Communal             |
|---------------------------------------------------------------------------------------------------------------------------------------------|--------------------------------------------------------|-------------------------------------------------------------------------------------------------------------------|---------------------------|
| Climate Control Air Conditioning Central Heating Fireplace                                                                                  | Views  Mountain Garden                                 | Features Fitted Wardrobes Near Transport Private Terrace Satellite TV Ensuite Bathroom Double Glazing Fiber Optic | Furniture Fully Furnished |
| Kitchen<br>Fully Fitted                                                                                                                     | Garden<br>✓ Communal                                   | Security  Gated Complex                                                                                           | <b>Parking</b> Private    |
| <ul><li>Utilities</li><li>Electricity</li><li>Drinkable Water</li></ul>                                                                     | Category Golf Holiday Homes Luxury Resale Contemporary |                                                                                                                   |                           |