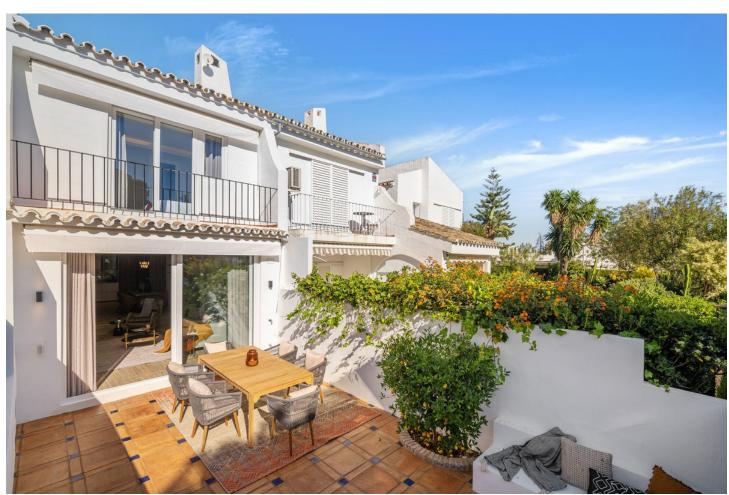

## Long Term Rental - House - Nueva Andalucía 5.750€ / Month

www.mibgroup.es +34 662 58 96 58 info@mibgroup.es

Ref.-ID: MIBGR4854025 Nueva Andalucía House

**⊧**•

3

3

157 m2

Stunning three bedroom townhouse located in a gated community just moments from the prestigious Aloha Golf Club. The property has undergone a full and extensive reform. Everything in the property is brand new. New open plan kitchen and appliances, bathrooms and their internal electrical and plumbing of the house. Currently the fourth bedroom is being used as a study but has ample space for a king size bed. The property offers generous outside space on two separate levels. The main entertaining area comes directly from the open plan kitchen, dining and living area boasting around 40 square meters of space with a large dining table and an additional cozy seating area. The upstairs terrace comes directly off the master bedroom with fabulous views of the La Concha mountain and natural surroundings. Within the gated community there is a shared swimming pool. The location allows for you to be within Puerto Banus or on the Golden Mile Beach within less than five minutes and Aloha even less. Video available upon request.

| Setting Close To Golf Close To Port Close To Shops Close To Sea Close To Town Close To Schools Close To Forest Close To Marina Urbanisation | Orientation East                                       | Condition Excellent Recently Renovated Recently Refurbished                                                       | Pool Communal             |
|---------------------------------------------------------------------------------------------------------------------------------------------|--------------------------------------------------------|-------------------------------------------------------------------------------------------------------------------|---------------------------|
| Climate Control Air Conditioning Central Heating Fireplace                                                                                  | Views  Mountain Garden                                 | Features Fitted Wardrobes Near Transport Private Terrace Satellite TV Ensuite Bathroom Double Glazing Fiber Optic | Furniture Fully Furnished |
| Kitchen<br>Fully Fitted                                                                                                                     | Garden<br>✓ Communal                                   | Security  Gated Complex                                                                                           | <b>Parking</b> Private    |
| <ul><li>Utilities</li><li>Electricity</li><li>Drinkable Water</li></ul>                                                                     | Category Golf Holiday Homes Luxury Resale Contemporary |                                                                                                                   |                           |