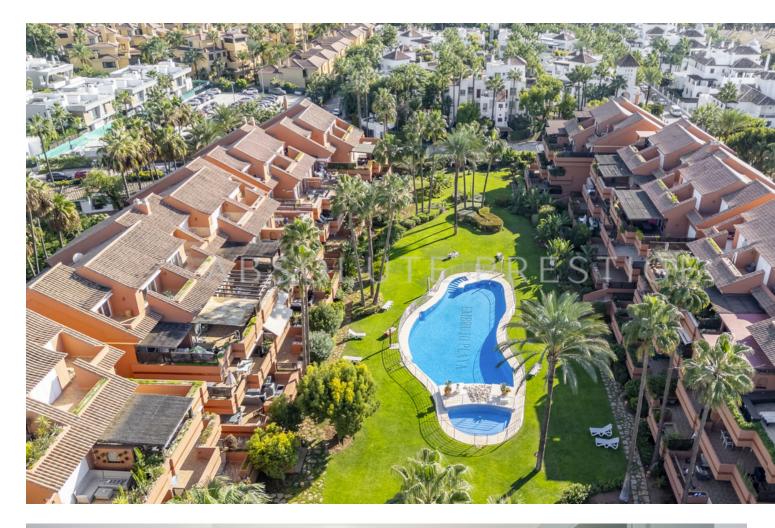

2

This charming ground floor apartment, ideally situated between San Pedro and Puerto Banús, offers the perfect blend of comfort and convenience. Boasting a spacious living area, the apartment features two well-appointed bedrooms and two bathrooms, providing an ideal space for relaxation. The large south-facing terrace offers an expansive outdoor area with beautiful views of the meticulously landscaped gardens, creating a serene environment for outdoor living and entertaining. The kitchen is designed for functionality, while the open-plan living and dining areas create a seamless flow throughout the apartment. Additional features include a private parking space in the underground garage and a storage room for added convenience. Set within a secure urbanization with 24-hour security, this property ensures peace of mind for residents. The community is surrounded by lush, well-kept gardens and features two large swimming pools, perfect for leisurely afternoons. With the beach, San Pedro, and Puerto Banús just a short walk away, this apartment offers an unbeatable location, ideal for both holidaymakers and those wishing to reside year-round. This property presents an exceptional opportunity to experience the best of Costa del Sol living, whether as a permanent residence or a luxurious getaway.

Garden Communal Condition Excellent Recently Renovated Recently Refurbished

Features Covered Terrace

Fitted Wardrobes Near Transport Private Terrace Gym Storage Room Double Glazing

Security 24 Hour Security Pool Communal