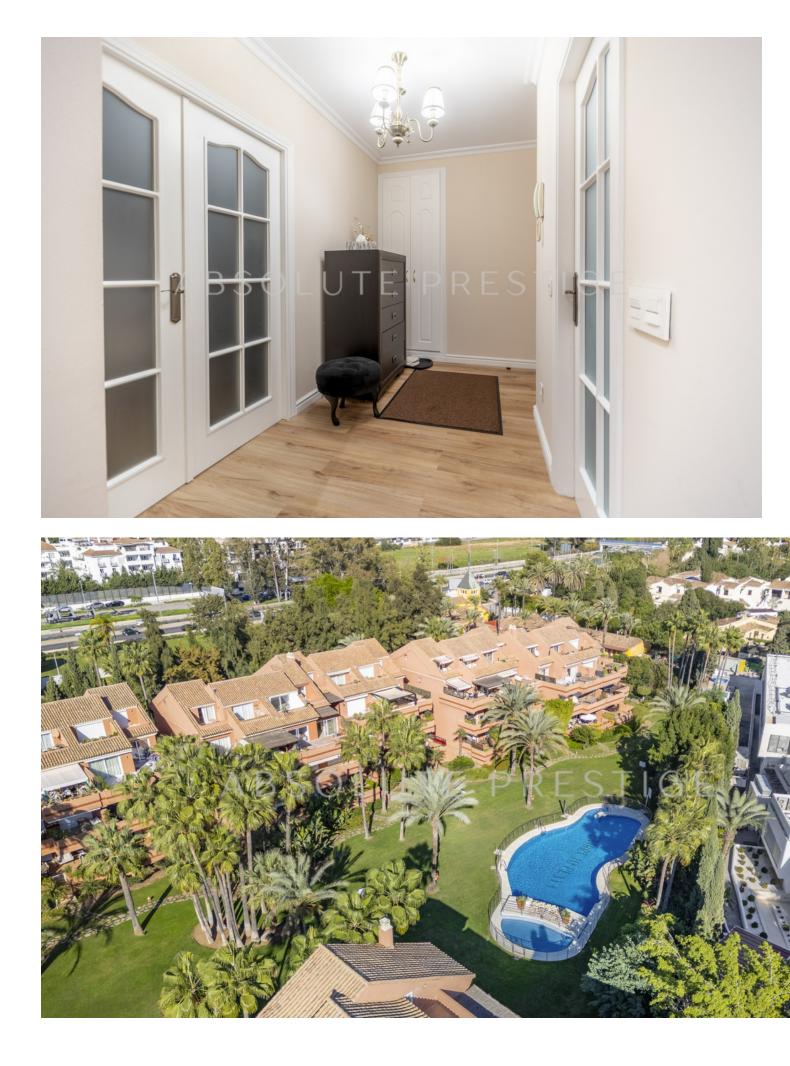

2

This charming ground floor apartment, ideally situated between San Pedro and Puerto Banús, offers the perfect blend of comfort and convenience. Boasting a spacious living area, the apartment features two well-appointed bedrooms and two bathrooms, providing an ideal space for relaxation. The large south-facing terrace offers an expansive outdoor area with beautiful views of the meticulously landscaped gardens, creating a serene environment for outdoor living and entertaining. The kitchen is designed for functionality, while the open-plan living and dining areas create a seamless flow throughout the apartment. Additional features include a private parking space in the underground garage and a storage room for added convenience. Set within a secure urbanization with 24-hour security, this property ensures peace of mind for residents. The community is surrounded by lush, well-kept gardens and features two large swimming pools, perfect for leisurely afternoons. With the beach, San Pedro, and Puerto Banús just a short walk away, this apartment offers an unbeatable location, ideal for both holidaymakers and those wishing to reside year-round. This property presents an exceptional opportunity to experience the best of Costa del Sol living, whether as a permanent residence or a luxurious getaway.