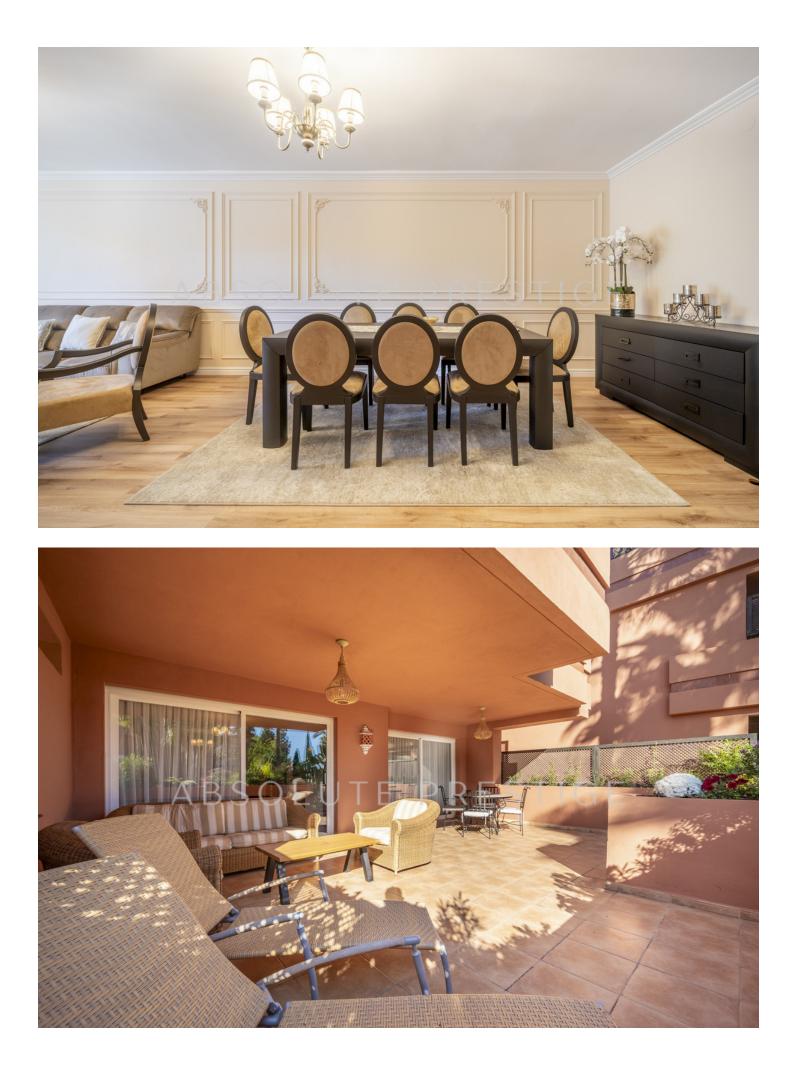

2

This charming ground floor apartment, ideally situated between San Pedro and Puerto Banús, offers the perfect blend of comfort and convenience. Boasting a spacious living area, the apartment features two well-appointed bedrooms and two bathrooms, providing an ideal space for relaxation. The large south-facing terrace offers an expansive outdoor area with beautiful views of the meticulously landscaped gardens, creating a serene environment for outdoor living and entertaining. The kitchen is designed for functionality, while the open-plan living and dining areas create a seamless flow throughout the apartment. Additional features include a private parking space in the underground garage and a storage room for added convenience. Set within a secure urbanization with 24-hour security, this property ensures peace of mind for residents. The community is surrounded by lush, well-kept gardens and features two large swimming pools, perfect for leisurely afternoons. With the beach, San Pedro, and Puerto Banús just a short walk away, this apartment offers an unbeatable location, ideal for both holidaymakers and those wishing to reside year-round. This property presents an exceptional opportunity to experience the best of Costa del Sol living, whether as a permanent residence or a luxurious getaway.

Garden Communal Condition Excellent Recently Renovated Recently Refurbished

Features Covered Terrace

Fitted Wardrobes Near Transport Private Terrace Gym Storage Room Double Glazing

Security 24 Hour Security Pool Communal