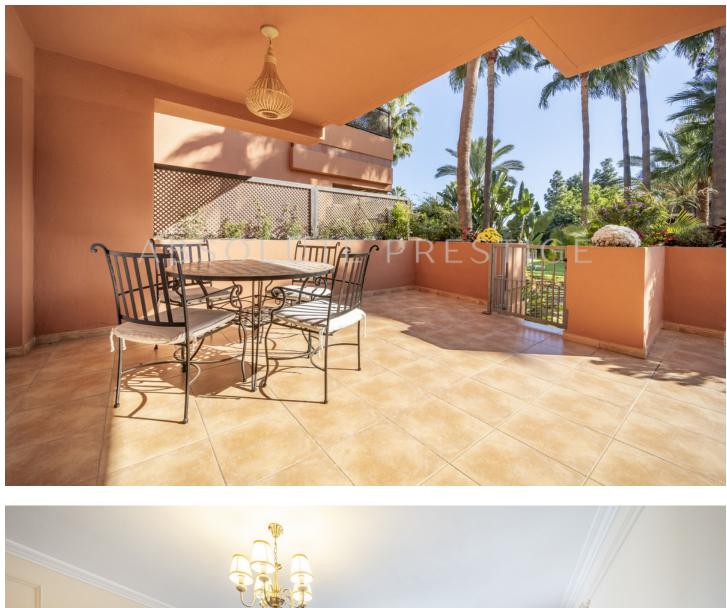

2

This charming ground floor apartment, ideally situated between San Pedro and Puerto Banús, offers the perfect blend of comfort and convenience. Boasting a spacious living area, the apartment features two well-appointed bedrooms and two bathrooms, providing an ideal space for relaxation. The large south-facing terrace offers an expansive outdoor area with beautiful views of the meticulously landscaped gardens, creating a serene environment for outdoor living and entertaining. The kitchen is designed for functionality, while the open-plan living and dining areas create a seamless flow throughout the apartment. Additional features include a private parking space in the underground garage and a storage room for added convenience. Set within a secure urbanization with 24-hour security, this property ensures peace of mind for residents. The community is surrounded by lush, well-kept gardens and features two large swimming pools, perfect for leisurely afternoons. With the beach, San Pedro, and Puerto Banús just a short walk away, this apartment offers an unbeatable location, ideal for both holidaymakers and those wishing to reside year-round. This property presents an exceptional opportunity to experience the best of Costa del Sol living, whether as a permanent residence or a luxurious getaway.

Garden Communal Condition Excellent Recently Renovated Recently Refurbished

Features Covered Terrace

Fitted Wardrobes Near Transport Private Terrace Gym Storage Room Double Glazing

Security 24 Hour Security Pool Communal