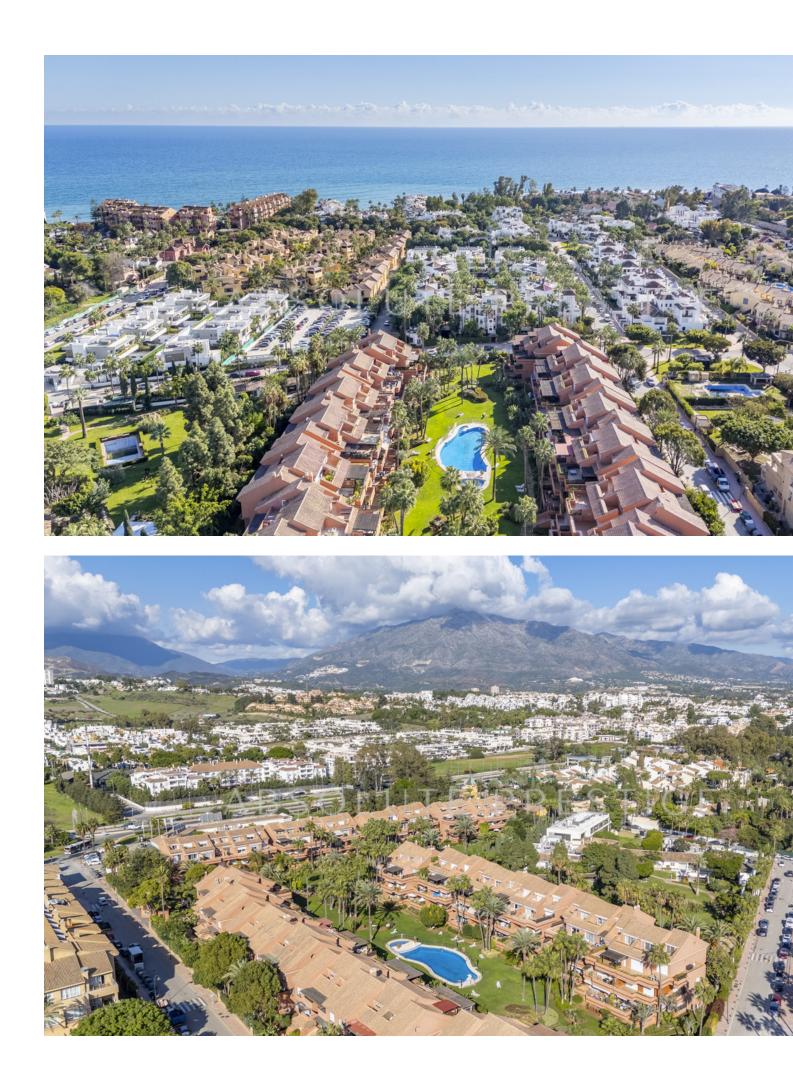

2

This charming ground floor apartment, ideally situated between San Pedro and Puerto Banús, offers the perfect blend of comfort and convenience. Boasting a spacious living area, the apartment features two well-appointed bedrooms and two bathrooms, providing an ideal space for relaxation. The large south-facing terrace offers an expansive outdoor area with beautiful views of the meticulously landscaped gardens, creating a serene environment for outdoor living and entertaining. The kitchen is designed for functionality, while the open-plan living and dining areas create a seamless flow throughout the apartment. Additional features include a private parking space in the underground garage and a storage room for added convenience. Set within a secure urbanization with 24-hour security, this property ensures peace of mind for residents. The community is surrounded by lush, well-kept gardens and features two large swimming pools, perfect for leisurely afternoons. With the beach, San Pedro, and Puerto Banús just a short walk away, this apartment offers an unbeatable location, ideal for both holidaymakers and those wishing to reside year-round. This property presents an exceptional opportunity to experience the best of Costa del Sol living, whether as a permanent residence or a luxurious getaway.

Garden Communal Condition Excellent Recently Renovated Recently Refurbished

Features Covered Terrace

Fitted Wardrobes Near Transport Private Terrace Gym Storage Room Double Glazing

Security 24 Hour Security Pool Communal