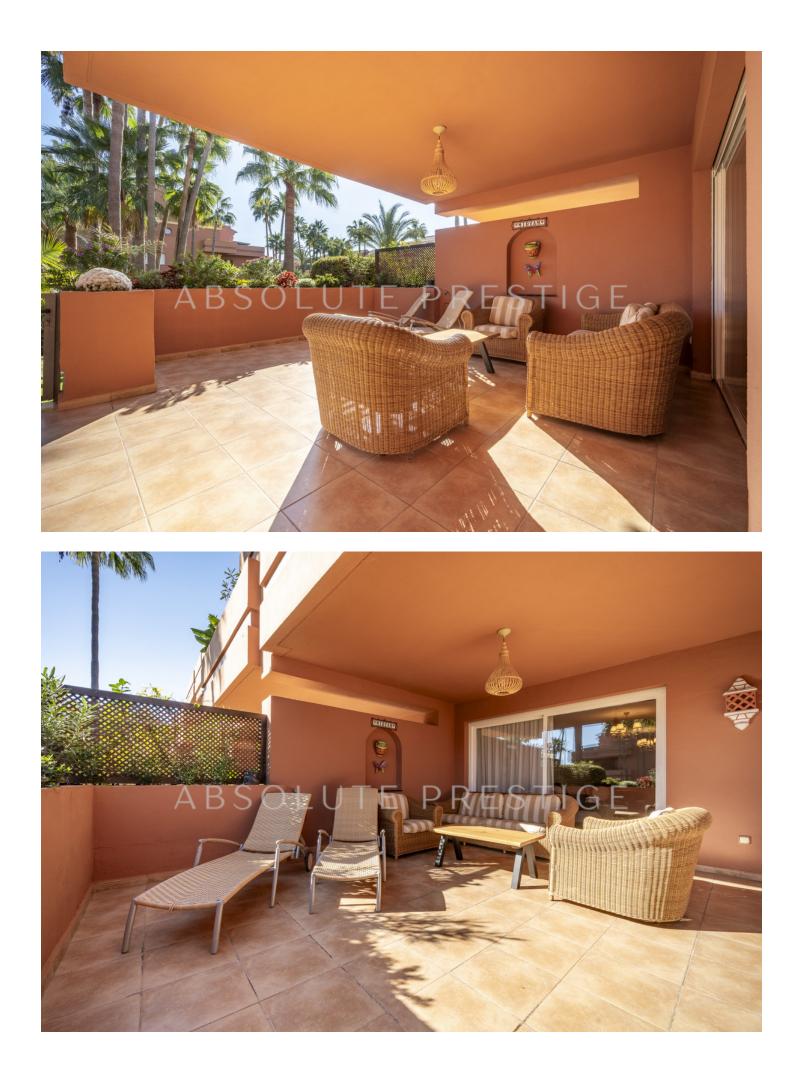

2

This charming ground floor apartment, ideally situated between San Pedro and Puerto Banús, offers the perfect blend of comfort and convenience. Boasting a spacious living area, the apartment features two well-appointed bedrooms and two bathrooms, providing an ideal space for relaxation. The large south-facing terrace offers an expansive outdoor area with beautiful views of the meticulously landscaped gardens, creating a serene environment for outdoor living and entertaining. The kitchen is designed for functionality, while the open-plan living and dining areas create a seamless flow throughout the apartment. Additional features include a private parking space in the underground garage and a storage room for added convenience. Set within a secure urbanization with 24-hour security, this property ensures peace of mind for residents. The community is surrounded by lush, well-kept gardens and features two large swimming pools, perfect for leisurely afternoons. With the beach, San Pedro, and Puerto Banús just a short walk away, this apartment offers an unbeatable location, ideal for both holidaymakers and those wishing to reside year-round. This property presents an exceptional opportunity to experience the best of Costa del Sol living, whether as a permanent residence or a luxurious getaway.

Garden Communal Condition Excellent Recently Renovated Recently Refurbished

Features Covered Terrace

Fitted Wardrobes Near Transport Private Terrace Gym Storage Room Double Glazing

Security 24 Hour Security Pool Communal