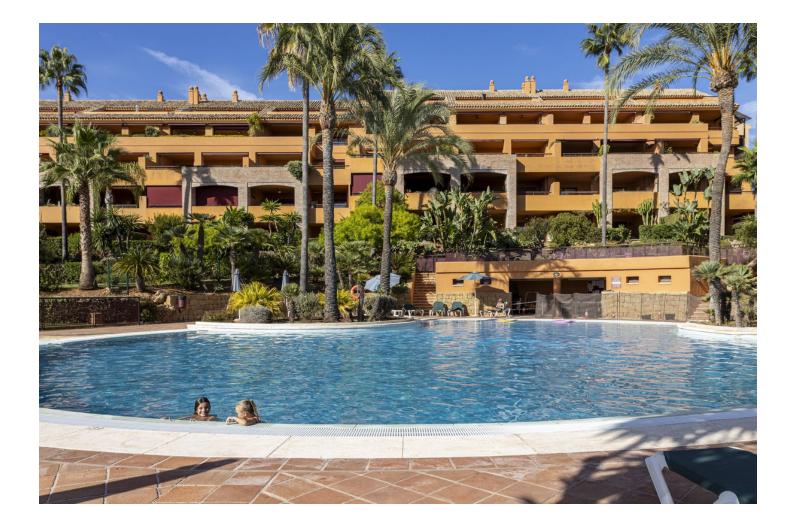

Long Term Rental - Apartment - Marbella 2.900€ / Month www.mibgroup.es +34 662 58 96 58 info@mibgroup.es

Telephone

Marbella

This two-bedroom, two-bathroom apartment is situated in a gated community just a 2-minute walk from the beach and a 7-minute drive from Marbella center. Offering stunning sea views from both the living area and master bedroom, the apartment is designed with an open-concept layout. The modern kitchen is fully equipped with high-end appliances, while the spacious living area opens to a private balcony, perfect for enjoying the sea breeze. The master bedroom includes an en-suite bathroom for added privacy, while the second bedroom shares access to a guest bathroom, making it ideal for visitors or family members. Residents of the community benefit from beautifully landscaped common areas, 4 large swimming pools (one of which is heated 365 days a year) with lounge chairs, and well-maintained walking paths, perfect for relaxing or taking in the surroundings. The community is secure with 24/7 gated access, ensuring peace and tranquility. Additionally, the apartment comes with a designated parking space conveniently located near the entrance.