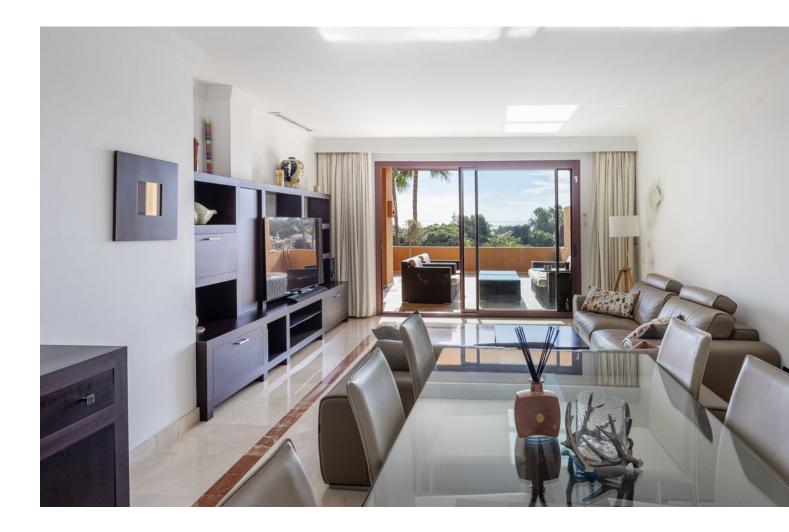

Long Term Rental - Apartment - Marbella 2.900€ / Month www.mibgroup.es +34 662 58 96 58 info@mibgroup.es

Telephone

Marbella

This two-bedroom, two-bathroom apartment is situated in a gated community just a 2-minute walk from the beach and a 7-minute drive from Marbella center. Offering stunning sea views from both the living area and master bedroom, the apartment is designed with an open-concept layout. The modern kitchen is fully equipped with high-end appliances, while the spacious living area opens to a private balcony, perfect for enjoying the sea breeze. The master bedroom includes an en-suite bathroom for added privacy, while the second bedroom shares access to a guest bathroom, making it ideal for visitors or family members. Residents of the community benefit from beautifully landscaped common areas, 4 large swimming pools (one of which is heated 365 days a year) with lounge chairs, and well-maintained walking paths, perfect for relaxing or taking in the surroundings. The community is secure with 24/7 gated access, ensuring peace and tranquility. Additionally, the apartment comes with a designated parking space conveniently located near the entrance.