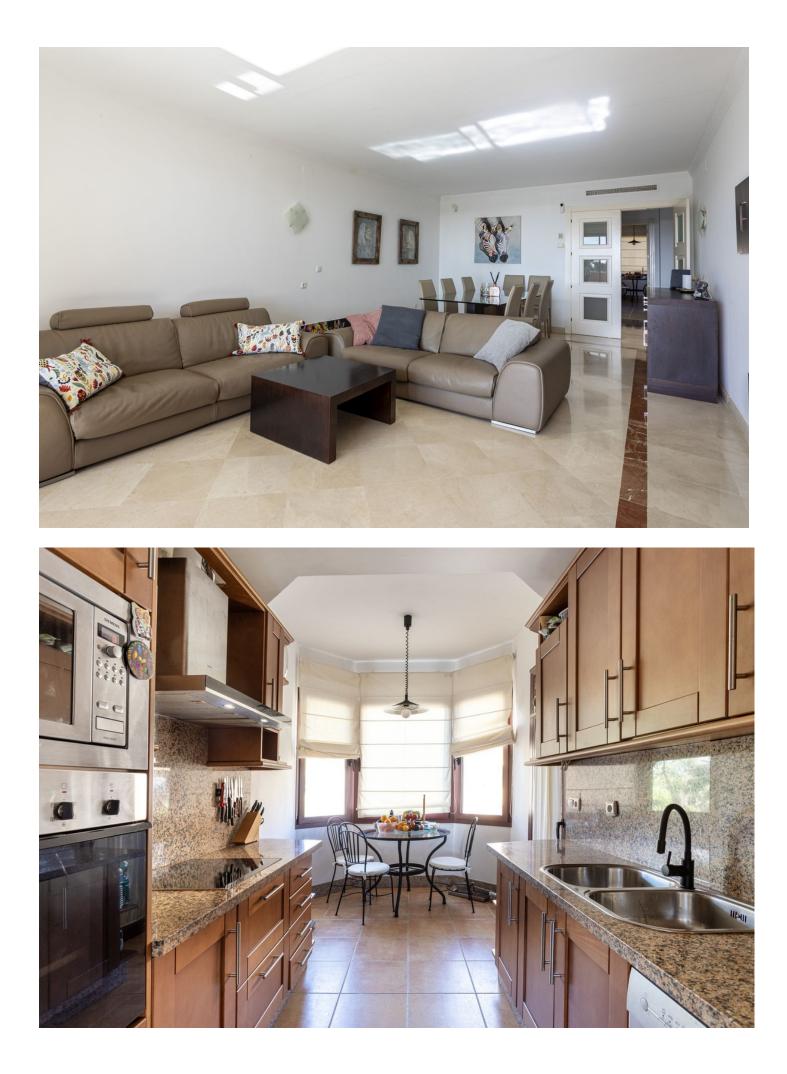

Long Term Rental - Apartment - Marbella 2.900€ / Month www.mibgroup.es +34 662 58 96 58 info@mibgroup.es

Telephone

Marbella

This two-bedroom, two-bathroom apartment is situated in a gated community just a 2-minute walk from the beach and a 7-minute drive from Marbella center. Offering stunning sea views from both the living area and master bedroom, the apartment is designed with an open-concept layout. The modern kitchen is fully equipped with high-end appliances, while the spacious living area opens to a private balcony, perfect for enjoying the sea breeze. The master bedroom includes an en-suite bathroom for added privacy, while the second bedroom shares access to a guest bathroom, making it ideal for visitors or family members. Residents of the community benefit from beautifully landscaped common areas, 4 large swimming pools (one of which is heated 365 days a year) with lounge chairs, and well-maintained walking paths, perfect for relaxing or taking in the surroundings. The community is secure with 24/7 gated access, ensuring peace and tranquility. Additionally, the apartment comes with a designated parking space conveniently located near the entrance.