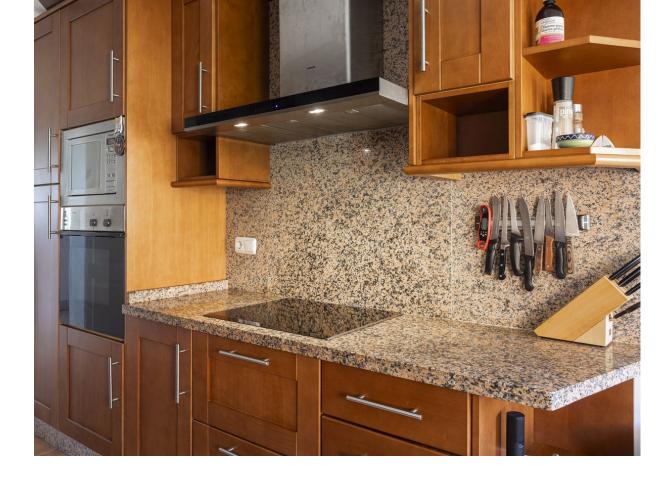

Long Term Rental - Apartment - Marbella 2.900€ / Month www.mibgroup.es +34 662 58 96 58 info@mibgroup.es

Telephone

Marbella

This two-bedroom, two-bathroom apartment is situated in a gated community just a 2-minute walk from the beach and a 7-minute drive from Marbella center. Offering stunning sea views from both the living area and master bedroom, the apartment is designed with an open-concept layout. The modern kitchen is fully equipped with high-end appliances, while the spacious living area opens to a private balcony, perfect for enjoying the sea breeze. The master bedroom includes an en-suite bathroom for added privacy, while the second bedroom shares access to a guest bathroom, making it ideal for visitors or family members. Residents of the community benefit from beautifully landscaped common areas, 4 large swimming pools (one of which is heated 365 days a year) with lounge chairs, and well-maintained walking paths, perfect for relaxing or taking in the surroundings. The community is secure with 24/7 gated access, ensuring peace and tranquility. Additionally, the apartment comes with a designated parking space conveniently located near the entrance.