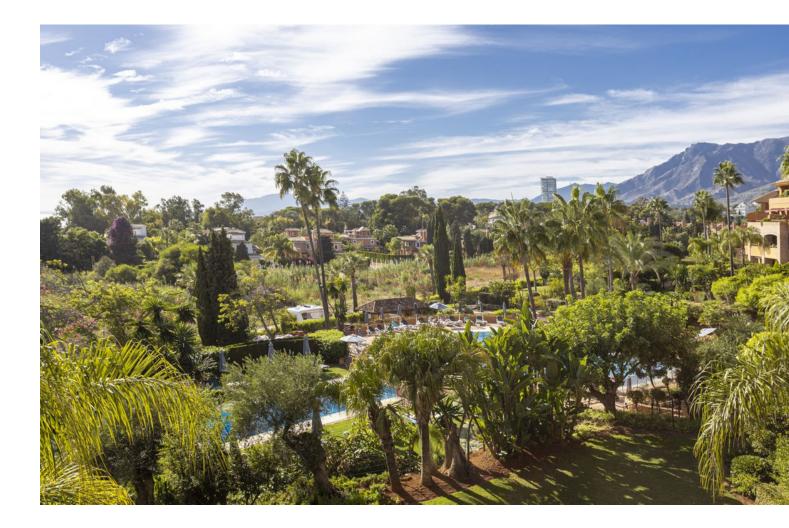

Long Term Rental - Apartment - Marbella 2.900€ / Month www.mibgroup.es +34 662 58 96 58 info@mibgroup.es

Telephone

Marbella

This two-bedroom, two-bathroom apartment is situated in a gated community just a 2-minute walk from the beach and a 7-minute drive from Marbella center. Offering stunning sea views from both the living area and master bedroom, the apartment is designed with an open-concept layout. The modern kitchen is fully equipped with high-end appliances, while the spacious living area opens to a private balcony, perfect for enjoying the sea breeze. The master bedroom includes an en-suite bathroom for added privacy, while the second bedroom shares access to a guest bathroom, making it ideal for visitors or family members. Residents of the community benefit from beautifully landscaped common areas, 4 large swimming pools (one of which is heated 365 days a year) with lounge chairs, and well-maintained walking paths, perfect for relaxing or taking in the surroundings. The community is secure with 24/7 gated access, ensuring peace and tranquility. Additionally, the apartment comes with a designated parking space conveniently located near the entrance.