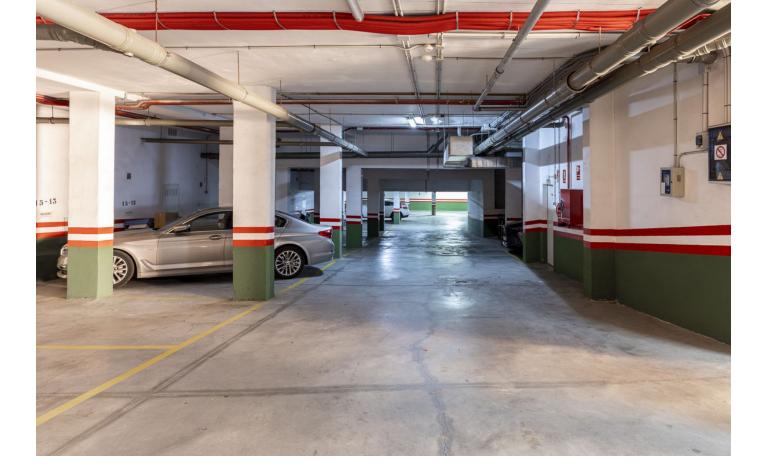

Long Term Rental - Apartment - Marbella 2.900€ / Month www.mibgroup.es +34 662 58 96 58 info@mibgroup.es

Telephone

Marbella

This two-bedroom, two-bathroom apartment is situated in a gated community just a 2-minute walk from the beach and a 7-minute drive from Marbella center. Offering stunning sea views from both the living area and master bedroom, the apartment is designed with an open-concept layout. The modern kitchen is fully equipped with high-end appliances, while the spacious living area opens to a private balcony, perfect for enjoying the sea breeze. The master bedroom includes an en-suite bathroom for added privacy, while the second bedroom shares access to a guest bathroom, making it ideal for visitors or family members. Residents of the community benefit from beautifully landscaped common areas, 4 large swimming pools (one of which is heated 365 days a year) with lounge chairs, and well-maintained walking paths, perfect for relaxing or taking in the surroundings. The community is secure with 24/7 gated access, ensuring peace and tranquility. Additionally, the apartment comes with a designated parking space conveniently located near the entrance.