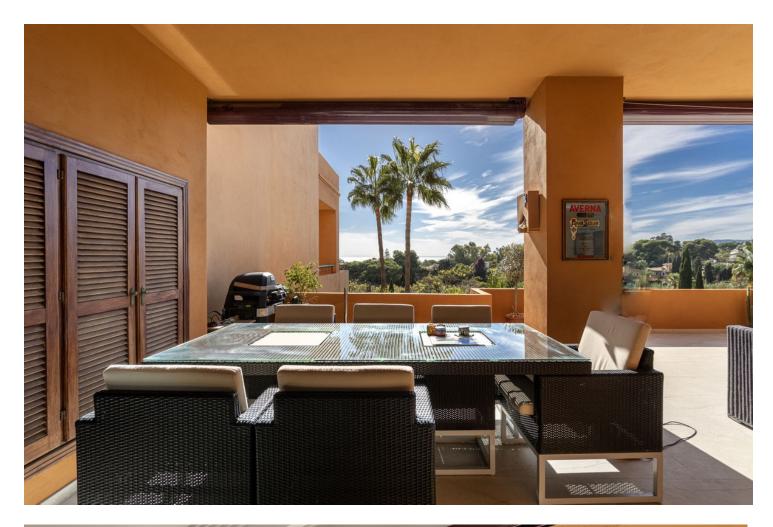

Long Term Rental - Apartment - Marbella 2.900€ / Month www.mibgroup.es +34 662 58 96 58 info@mibgroup.es

Telephone

Marbella

This two-bedroom, two-bathroom apartment is situated in a gated community just a 2-minute walk from the beach and a 7-minute drive from Marbella center. Offering stunning sea views from both the living area and master bedroom, the apartment is designed with an open-concept layout. The modern kitchen is fully equipped with high-end appliances, while the spacious living area opens to a private balcony, perfect for enjoying the sea breeze. The master bedroom includes an en-suite bathroom for added privacy, while the second bedroom shares access to a guest bathroom, making it ideal for visitors or family members. Residents of the community benefit from beautifully landscaped common areas, 4 large swimming pools (one of which is heated 365 days a year) with lounge chairs, and well-maintained walking paths, perfect for relaxing or taking in the surroundings. The community is secure with 24/7 gated access, ensuring peace and tranquility. Additionally, the apartment comes with a designated parking space conveniently located near the entrance.