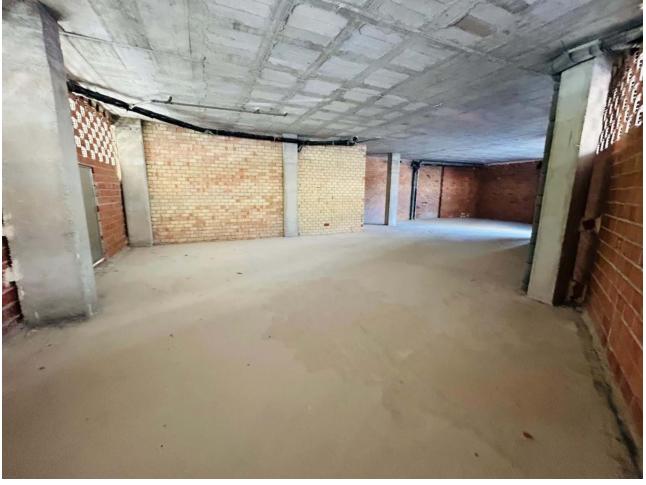

## **Long Term Rental - Commercial - San Pedro de Alcántara** 5.850€ / Month

+34 662 58 96 58

www.mibgroup.es

info@mibgroup.es

Ref.-ID: MIBGR4855534 San Pedro de Alcántara **Commercial** 

200 m2

There are 3 options to rent the whole premises or just the separate areas (that will have an independent entrances): 66 м2 - 2200[/month 103 м2 - 3800[/month 169 м2 - 5850[/month This is an exceptional opportunity to rent one of the best commercial premises in the brand-new Terra San Pedro complex. This corner unit is strategically located in the bustling area of San Pedro Alcántara, offering maximum visibility and accessibility. Situated near both the main pedestrian entrance and the parking entrance of the complex, your business will benefit from high foot traffic and easy access for customers. The premises are also clearly visible from the main road, ensuring that your business stands out to passersby and potential clients. This ideal location makes it perfect for a variety of commercial uses, whether you're planning to open a retail store, café, or office space.