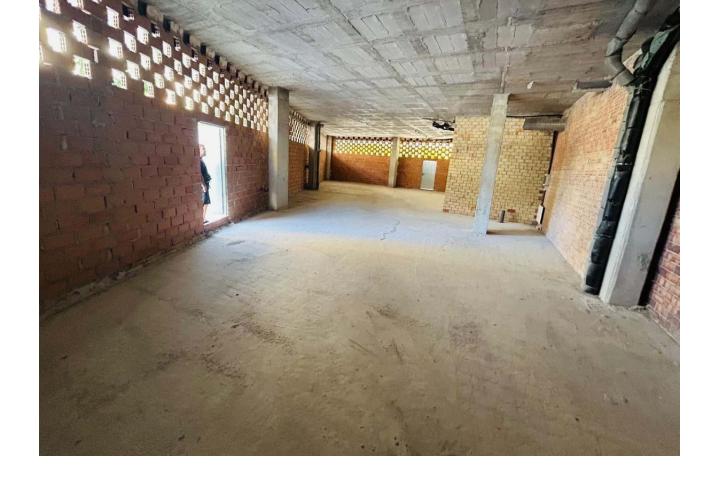

## **Long Term Rental - Commercial - San Pedro de Alcántara** 5.850€ / Month

+34 662 58 96 58

www.mibgroup.es

info@mibgroup.es

Ref.-ID: MIBGR4855534 San Pedro de Alcántara **Commercial** 

200 m2

There are 3 options to rent the whole premises or just the separate areas (that will have an independent entrances): 66 м2 - 2200[/month 103 м2 - 3800[/month 169 м2 - 5850[/month This is an exceptional opportunity to rent one of the best commercial premises in the brand-new Terra San Pedro complex. This corner unit is strategically located in the bustling area of San Pedro Alcántara, offering maximum visibility and accessibility. Situated near both the main pedestrian entrance and the parking entrance of the complex, your business will benefit from high foot traffic and easy access for customers. The premises are also clearly visible from the main road, ensuring that your business stands out to passersby and potential clients. This ideal location makes it perfect for a variety of commercial uses, whether you're planning to open a retail store, café, or office space.