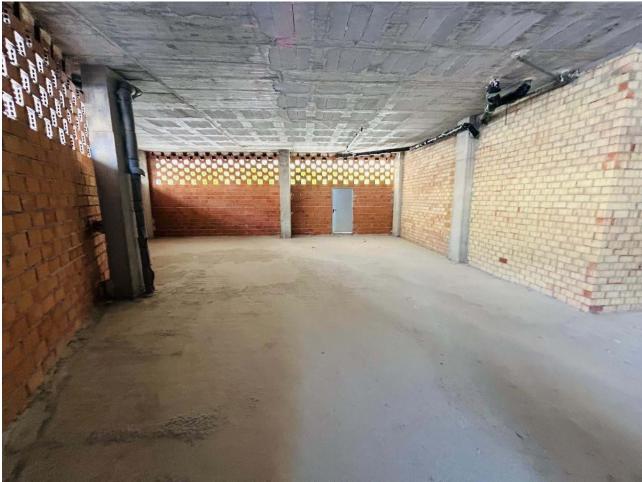

## **Long Term Rental - Commercial - San Pedro de Alcántara** 5.850€ / Month

+34 662 58 96 58

www.mibgroup.es

info@mibgroup.es

Ref.-ID: MIBGR4855534 San Pedro de Alcántara **Commercial** 

200 m2

There are 3 options to rent the whole premises or just the separate areas (that will have an independent entrances): 66 м2 - 2200[/month 103 м2 - 3800[/month 169 м2 - 5850[/month This is an exceptional opportunity to rent one of the best commercial premises in the brand-new Terra San Pedro complex. This corner unit is strategically located in the bustling area of San Pedro Alcántara, offering maximum visibility and accessibility. Situated near both the main pedestrian entrance and the parking entrance of the complex, your business will benefit from high foot traffic and easy access for customers. The premises are also clearly visible from the main road, ensuring that your business stands out to passersby and potential clients. This ideal location makes it perfect for a variety of commercial uses, whether you're planning to open a retail store, café, or office space.