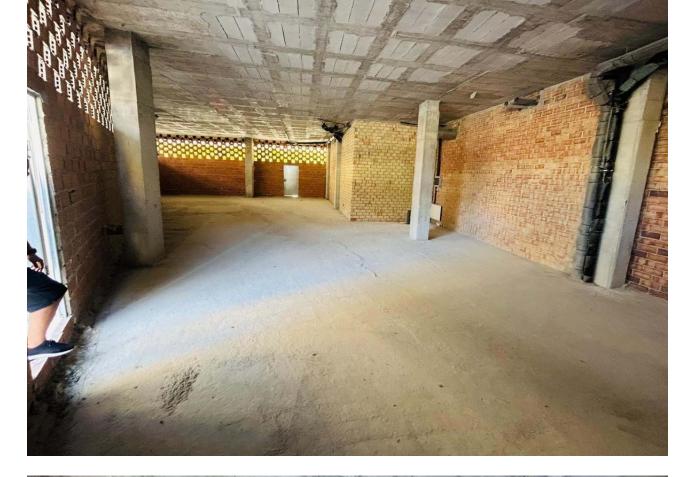

## **Long Term Rental - Commercial - San Pedro de Alcántara** 5.850€ / Month

+34 662 58 96 58

www.mibgroup.es

info@mibgroup.es

Ref.-ID: MIBGR4855534 San Pedro de Alcántara **Commercial** 

200 m2

There are 3 options to rent the whole premises or just the separate areas (that will have an independent entrances): 66 м2 - 2200[/month 103 м2 - 3800[/month 169 м2 - 5850[/month This is an exceptional opportunity to rent one of the best commercial premises in the brand-new Terra San Pedro complex. This corner unit is strategically located in the bustling area of San Pedro Alcántara, offering maximum visibility and accessibility. Situated near both the main pedestrian entrance and the parking entrance of the complex, your business will benefit from high foot traffic and easy access for customers. The premises are also clearly visible from the main road, ensuring that your business stands out to passersby and potential clients. This ideal location makes it perfect for a variety of commercial uses, whether you're planning to open a retail store, café, or office space.