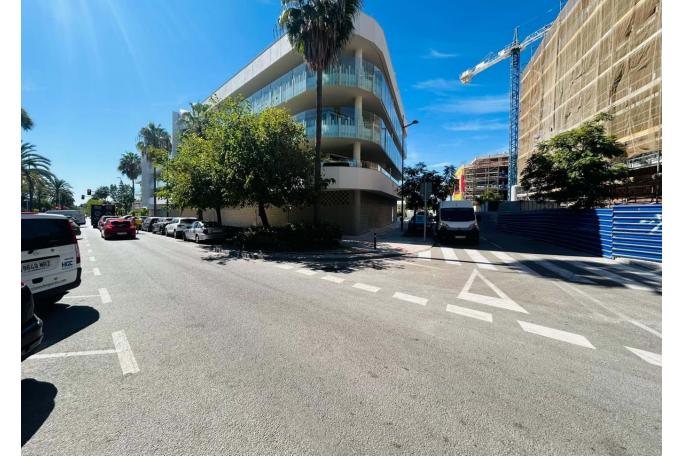

## **Long Term Rental - Commercial - San Pedro de Alcántara** 5.850€ / Month

+34 662 58 96 58

www.mibgroup.es

info@mibgroup.es

Ref.-ID: MIBGR4855534 San Pedro de Alcántara **Commercial** 

200 m2

There are 3 options to rent the whole premises or just the separate areas (that will have an independent entrances): 66 м2 - 2200[/month 103 м2 - 3800[/month 169 м2 - 5850[/month This is an exceptional opportunity to rent one of the best commercial premises in the brand-new Terra San Pedro complex. This corner unit is strategically located in the bustling area of San Pedro Alcántara, offering maximum visibility and accessibility. Situated near both the main pedestrian entrance and the parking entrance of the complex, your business will benefit from high foot traffic and easy access for customers. The premises are also clearly visible from the main road, ensuring that your business stands out to passersby and potential clients. This ideal location makes it perfect for a variety of commercial uses, whether you're planning to open a retail store, café, or office space.