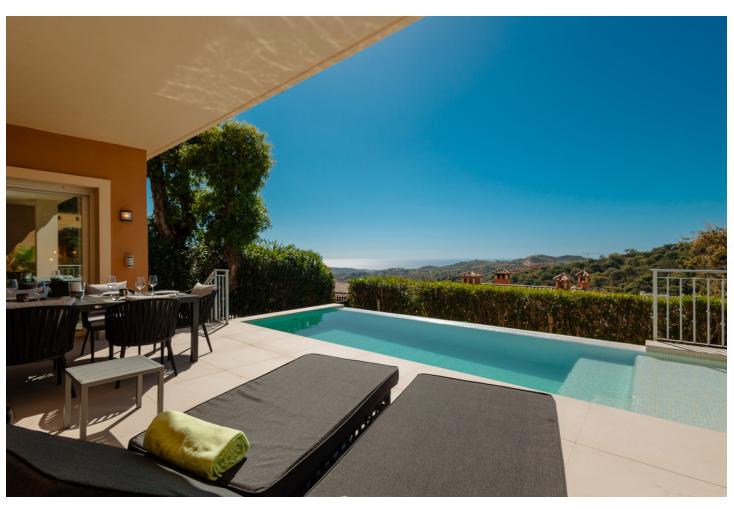

## Long Term Rental - Apartment - La Mairena 2.900€ / Month

www.mibgroup.es +34 662 58 96 58 info@mibgroup.es

Ref.-ID: MIBGR4857418 La Mairena Apartment

3

3

180 m<sup>2</sup>

80 m2

MONTHLY RENT DURING NOVEMBER to MARCH: MONTH + ELECTRICITY + FINAL CLEANING. MINIMUM STAY OF ONE MONTH. WE DO NOT MAKE ANNUAL RENTALS Newly renovated ground floor flat with private pool in La Mairena in Elviria, Marbella. This flat benefits from exceptional sea views and 3 spacious bedrooms, 3 bathrooms, marble floors and open plan kitchen. Welcome to the magnificent holiday home located in La Mairena. Surrounded by golf courses and beaches. The flat is distributed on one floor with 180 m2, south facing, with private salt water swimming pool of 2,5x7m with counter current system and fenced garden. The master bedroom is en suite and has been furnished with a 180x200 Boxspring double bed, it also has a dressing room with safe; the bathroom has a rain shower, bathtub, bidet, toilet and double washbasin. The second bedroom has a 180x200 bed that can be joined or separated (90x200 each). The third bedroom has an en-suite bathroom and a 180x200 double bed. Additionally it benefits from an office room with 2 workstations and a large sofa. The whole house has hot and cold air-conditioning and 600 mb fibre optic. All our guests are provided with bed linen and bath towels and for a small extra charge beach towels are available. For your safety, the property complies with all the legal regulations. It has a smoke detector, a fire extinguisher and a first-aid kit. From the terrace you can enjoy magnificent views of the Mediterranean Sea sipping a cup of tea and relaxing in the chill out area and from the dining area with the outdoor table and chairs you can have great dinners with your family and friends. And finally, the garden with sunbeds where you can soak up the Costa del Sol sun for more than 320 days a year. The urbanisation has a padel court, beautiful mature gardens, a children's pool and two adult swimming pools (open from 08:00 to 22:00 throughout the year, subject to variation of availability). The urbanisation is totally enclosed and has surveillance cameras.