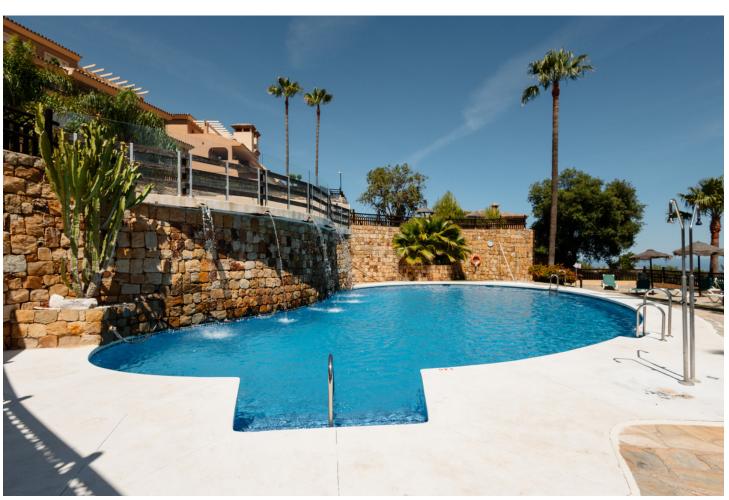

## Long Term Rental - Apartment - La Mairena 2.900€ / Month

www.mibgroup.es +34 662 58 96 58 info@mibgroup.es

Ref.-ID: MIBGR4857418 La Mairena Apartment

3

3

180 m<sup>2</sup>

80 m2

MONTHLY RENT DURING NOVEMBER to MARCH: MONTH + ELECTRICITY + FINAL CLEANING. MINIMUM STAY OF ONE MONTH. WE DO NOT MAKE ANNUAL RENTALS Newly renovated ground floor flat with private pool in La Mairena in Elviria, Marbella. This flat benefits from exceptional sea views and 3 spacious bedrooms, 3 bathrooms, marble floors and open plan kitchen. Welcome to the magnificent holiday home located in La Mairena. Surrounded by golf courses and beaches. The flat is distributed on one floor with 180 m2, south facing, with private salt water swimming pool of 2,5x7m with counter current system and fenced garden. The master bedroom is en suite and has been furnished with a 180x200 Boxspring double bed, it also has a dressing room with safe; the bathroom has a rain shower, bathtub, bidet, toilet and double washbasin. The second bedroom has a 180x200 bed that can be joined or separated (90x200 each). The third bedroom has an en-suite bathroom and a 180x200 double bed. Additionally it benefits from an office room with 2 workstations and a large sofa. The whole house has hot and cold air-conditioning and 600 mb fibre optic. All our guests are provided with bed linen and bath towels and for a small extra charge beach towels are available. For your safety, the property complies with all the legal regulations. It has a smoke detector, a fire extinguisher and a first-aid kit. From the terrace you can enjoy magnificent views of the Mediterranean Sea sipping a cup of tea and relaxing in the chill out area and from the dining area with the outdoor table and chairs you can have great dinners with your family and friends. And finally, the garden with sunbeds where you can soak up the Costa del Sol sun for more than 320 days a year. The urbanisation has a padel court, beautiful mature gardens, a children's pool and two adult swimming pools (open from 08:00 to 22:00 throughout the year, subject to variation of availability). The urbanisation is totally enclosed and has surveillance cameras.