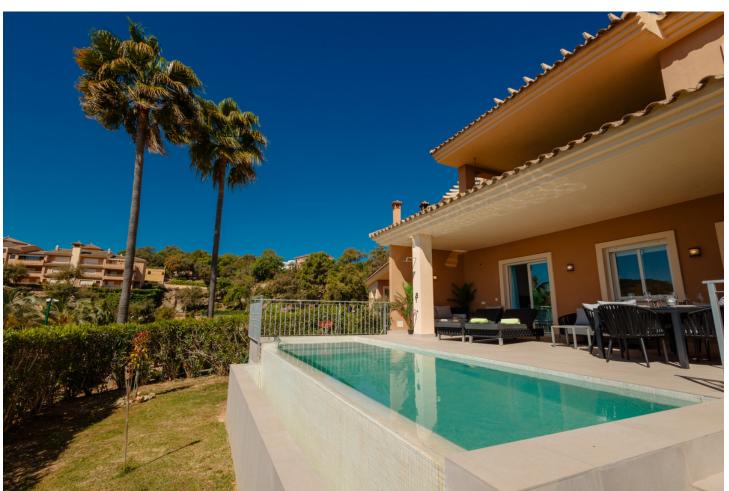

## Long Term Rental - Apartment - La Mairena 2.900€ / Month

www.mibgroup.es +34 662 58 96 58 info@mibgroup.es

Ref.-ID: MIBGR4857418 La Mairena Apartment

3

3

180 m<sup>2</sup>

80 m2

MONTHLY RENT DURING NOVEMBER to MARCH: MONTH + ELECTRICITY + FINAL CLEANING. MINIMUM STAY OF ONE MONTH. WE DO NOT MAKE ANNUAL RENTALS Newly renovated ground floor flat with private pool in La Mairena in Elviria, Marbella. This flat benefits from exceptional sea views and 3 spacious bedrooms, 3 bathrooms, marble floors and open plan kitchen. Welcome to the magnificent holiday home located in La Mairena. Surrounded by golf courses and beaches. The flat is distributed on one floor with 180 m2, south facing, with private salt water swimming pool of 2,5x7m with counter current system and fenced garden. The master bedroom is en suite and has been furnished with a 180x200 Boxspring double bed, it also has a dressing room with safe; the bathroom has a rain shower, bathtub, bidet, toilet and double washbasin. The second bedroom has a 180x200 bed that can be joined or separated (90x200 each). The third bedroom has an en-suite bathroom and a 180x200 double bed. Additionally it benefits from an office room with 2 workstations and a large sofa. The whole house has hot and cold air-conditioning and 600 mb fibre optic. All our guests are provided with bed linen and bath towels and for a small extra charge beach towels are available. For your safety, the property complies with all the legal regulations. It has a smoke detector, a fire extinguisher and a first-aid kit. From the terrace you can enjoy magnificent views of the Mediterranean Sea sipping a cup of tea and relaxing in the chill out area and from the dining area with the outdoor table and chairs you can have great dinners with your family and friends. And finally, the garden with sunbeds where you can soak up the Costa del Sol sun for more than 320 days a year. The urbanisation has a padel court, beautiful mature gardens, a children's pool and two adult swimming pools (open from 08:00 to 22:00 throughout the year, subject to variation of availability). The urbanisation is totally enclosed and has surveillance cameras.