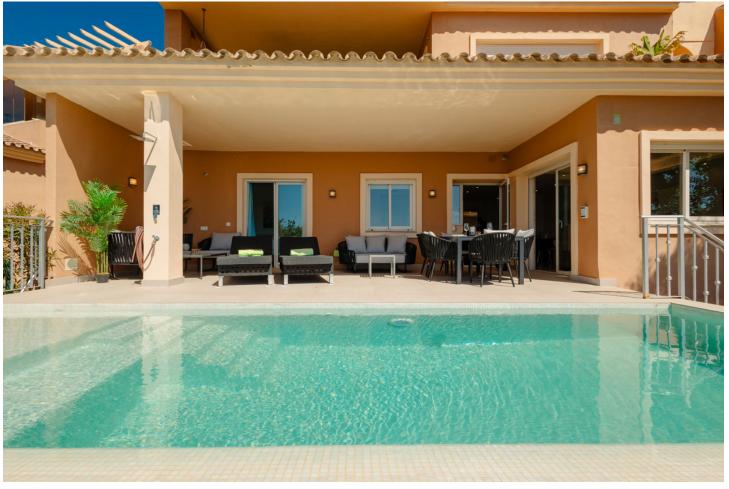

## Long Term Rental - Apartment - La Mairena 2.900€ / Month

www.mibgroup.es +34 662 58 96 58 info@mibgroup.es

Ref.-ID: MIBGR4857418 La Mairena Apartment

3

3

180 m<sup>2</sup>

80 m2

MONTHLY RENT DURING NOVEMBER to MARCH: MONTH + ELECTRICITY + FINAL CLEANING. MINIMUM STAY OF ONE MONTH. WE DO NOT MAKE ANNUAL RENTALS Newly renovated ground floor flat with private pool in La Mairena in Elviria, Marbella. This flat benefits from exceptional sea views and 3 spacious bedrooms, 3 bathrooms, marble floors and open plan kitchen. Welcome to the magnificent holiday home located in La Mairena. Surrounded by golf courses and beaches. The flat is distributed on one floor with 180 m2, south facing, with private salt water swimming pool of 2,5x7m with counter current system and fenced garden. The master bedroom is en suite and has been furnished with a 180x200 Boxspring double bed, it also has a dressing room with safe; the bathroom has a rain shower, bathtub, bidet, toilet and double washbasin. The second bedroom has a 180x200 bed that can be joined or separated (90x200 each). The third bedroom has an en-suite bathroom and a 180x200 double bed. Additionally it benefits from an office room with 2 workstations and a large sofa. The whole house has hot and cold air-conditioning and 600 mb fibre optic. All our guests are provided with bed linen and bath towels and for a small extra charge beach towels are available. For your safety, the property complies with all the legal regulations. It has a smoke detector, a fire extinguisher and a first-aid kit. From the terrace you can enjoy magnificent views of the Mediterranean Sea sipping a cup of tea and relaxing in the chill out area and from the dining area with the outdoor table and chairs you can have great dinners with your family and friends. And finally, the garden with sunbeds where you can soak up the Costa del Sol sun for more than 320 days a year. The urbanisation has a padel court, beautiful mature gardens, a children's pool and two adult swimming pools (open from 08:00 to 22:00 throughout the year, subject to variation of availability). The urbanisation is totally enclosed and has surveillance cameras.