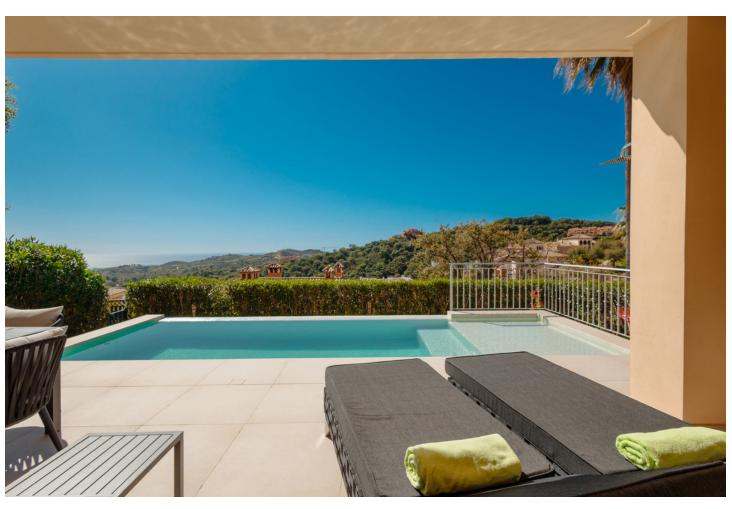

## Long Term Rental - Apartment - La Mairena 2.900€ / Month

www.mibgroup.es +34 662 58 96 58 info@mibgroup.es

Ref.-ID: MIBGR4857418 La Mairena Apartment

3

3

180 m<sup>2</sup>

80 m2

MONTHLY RENT DURING NOVEMBER to MARCH: MONTH + ELECTRICITY + FINAL CLEANING. MINIMUM STAY OF ONE MONTH. WE DO NOT MAKE ANNUAL RENTALS Newly renovated ground floor flat with private pool in La Mairena in Elviria, Marbella. This flat benefits from exceptional sea views and 3 spacious bedrooms, 3 bathrooms, marble floors and open plan kitchen. Welcome to the magnificent holiday home located in La Mairena. Surrounded by golf courses and beaches. The flat is distributed on one floor with 180 m2, south facing, with private salt water swimming pool of 2,5x7m with counter current system and fenced garden. The master bedroom is en suite and has been furnished with a 180x200 Boxspring double bed, it also has a dressing room with safe; the bathroom has a rain shower, bathtub, bidet, toilet and double washbasin. The second bedroom has a 180x200 bed that can be joined or separated (90x200 each). The third bedroom has an en-suite bathroom and a 180x200 double bed. Additionally it benefits from an office room with 2 workstations and a large sofa. The whole house has hot and cold air-conditioning and 600 mb fibre optic. All our guests are provided with bed linen and bath towels and for a small extra charge beach towels are available. For your safety, the property complies with all the legal regulations. It has a smoke detector, a fire extinguisher and a first-aid kit. From the terrace you can enjoy magnificent views of the Mediterranean Sea sipping a cup of tea and relaxing in the chill out area and from the dining area with the outdoor table and chairs you can have great dinners with your family and friends. And finally, the garden with sunbeds where you can soak up the Costa del Sol sun for more than 320 days a year. The urbanisation has a padel court, beautiful mature gardens, a children's pool and two adult swimming pools (open from 08:00 to 22:00 throughout the year, subject to variation of availability). The urbanisation is totally enclosed and has surveillance cameras.