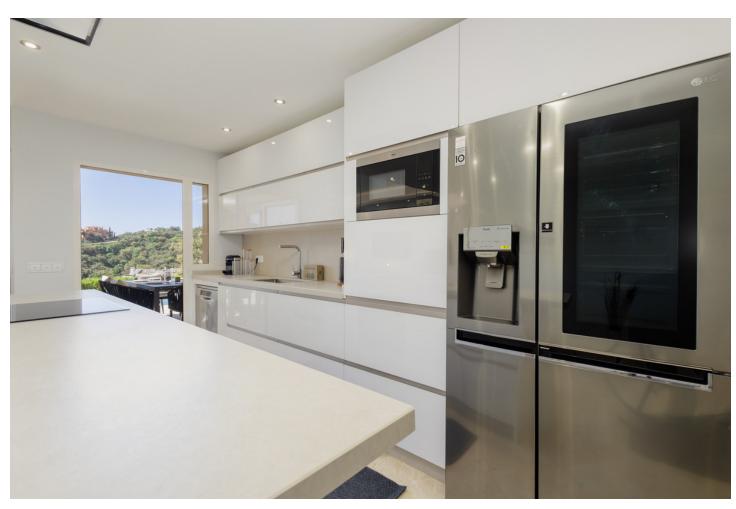

## Long Term Rental - Apartment - La Mairena 2.900€ / Month

www.mibgroup.es +34 662 58 96 58 info@mibgroup.es

Ref.-ID: MIBGR4857418 La Mairena Apartment

3

3

180 m<sup>2</sup>

80 m2

MONTHLY RENT DURING NOVEMBER to MARCH: MONTH + ELECTRICITY + FINAL CLEANING. MINIMUM STAY OF ONE MONTH. WE DO NOT MAKE ANNUAL RENTALS Newly renovated ground floor flat with private pool in La Mairena in Elviria, Marbella. This flat benefits from exceptional sea views and 3 spacious bedrooms, 3 bathrooms, marble floors and open plan kitchen. Welcome to the magnificent holiday home located in La Mairena. Surrounded by golf courses and beaches. The flat is distributed on one floor with 180 m2, south facing, with private salt water swimming pool of 2,5x7m with counter current system and fenced garden. The master bedroom is en suite and has been furnished with a 180x200 Boxspring double bed, it also has a dressing room with safe; the bathroom has a rain shower, bathtub, bidet, toilet and double washbasin. The second bedroom has a 180x200 bed that can be joined or separated (90x200 each). The third bedroom has an en-suite bathroom and a 180x200 double bed. Additionally it benefits from an office room with 2 workstations and a large sofa. The whole house has hot and cold air-conditioning and 600 mb fibre optic. All our guests are provided with bed linen and bath towels and for a small extra charge beach towels are available. For your safety, the property complies with all the legal regulations. It has a smoke detector, a fire extinguisher and a first-aid kit. From the terrace you can enjoy magnificent views of the Mediterranean Sea sipping a cup of tea and relaxing in the chill out area and from the dining area with the outdoor table and chairs you can have great dinners with your family and friends. And finally, the garden with sunbeds where you can soak up the Costa del Sol sun for more than 320 days a year. The urbanisation has a padel court, beautiful mature gardens, a children's pool and two adult swimming pools (open from 08:00 to 22:00 throughout the year, subject to variation of availability). The urbanisation is totally enclosed and has surveillance cameras.