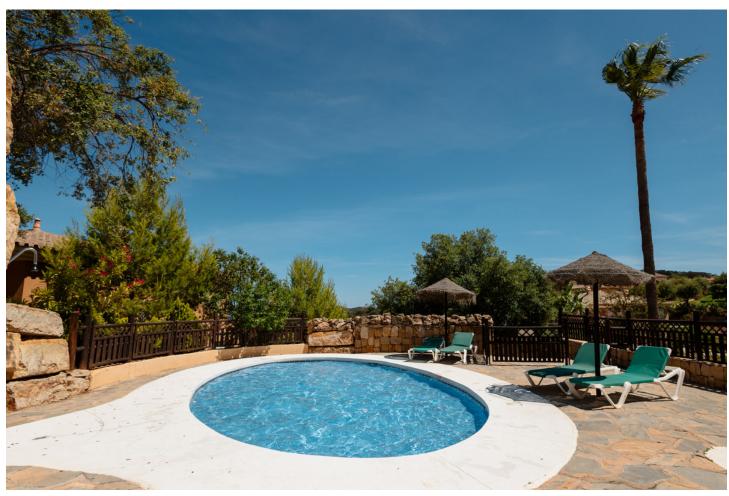

## Long Term Rental - Apartment - La Mairena 2.900€ / Month

www.mibgroup.es +34 662 58 96 58 info@mibgroup.es

Ref.-ID: MIBGR4857418 La Mairena Apartment

3

3

180 m<sup>2</sup>

80 m2

MONTHLY RENT DURING NOVEMBER to MARCH: MONTH + ELECTRICITY + FINAL CLEANING. MINIMUM STAY OF ONE MONTH. WE DO NOT MAKE ANNUAL RENTALS Newly renovated ground floor flat with private pool in La Mairena in Elviria, Marbella. This flat benefits from exceptional sea views and 3 spacious bedrooms, 3 bathrooms, marble floors and open plan kitchen. Welcome to the magnificent holiday home located in La Mairena. Surrounded by golf courses and beaches. The flat is distributed on one floor with 180 m2, south facing, with private salt water swimming pool of 2,5x7m with counter current system and fenced garden. The master bedroom is en suite and has been furnished with a 180x200 Boxspring double bed, it also has a dressing room with safe; the bathroom has a rain shower, bathtub, bidet, toilet and double washbasin. The second bedroom has a 180x200 bed that can be joined or separated (90x200 each). The third bedroom has an en-suite bathroom and a 180x200 double bed. Additionally it benefits from an office room with 2 workstations and a large sofa. The whole house has hot and cold air-conditioning and 600 mb fibre optic. All our guests are provided with bed linen and bath towels and for a small extra charge beach towels are available. For your safety, the property complies with all the legal regulations. It has a smoke detector, a fire extinguisher and a first-aid kit. From the terrace you can enjoy magnificent views of the Mediterranean Sea sipping a cup of tea and relaxing in the chill out area and from the dining area with the outdoor table and chairs you can have great dinners with your family and friends. And finally, the garden with sunbeds where you can soak up the Costa del Sol sun for more than 320 days a year. The urbanisation has a padel court, beautiful mature gardens, a children's pool and two adult swimming pools (open from 08:00 to 22:00 throughout the year, subject to variation of availability). The urbanisation is totally enclosed and has surveillance cameras.