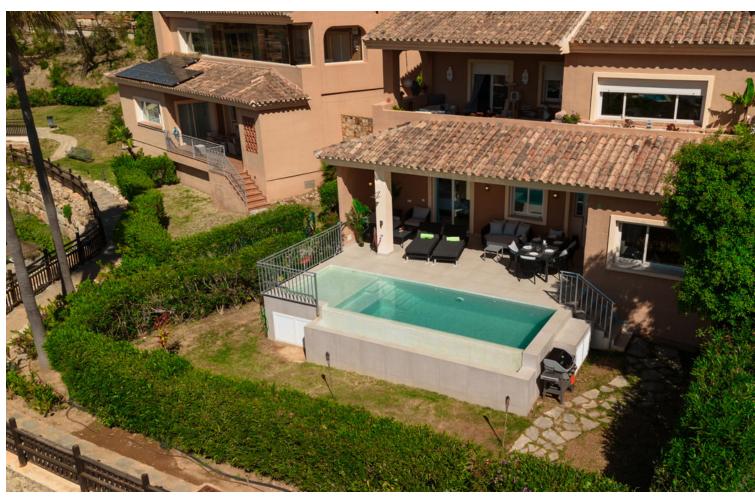

## Long Term Rental - Apartment - La Mairena 2.900€ / Month

www.mibgroup.es +34 662 58 96 58 info@mibgroup.es

Ref.-ID: MIBGR4857418 La Mairena Apartment

3

3

180 m<sup>2</sup>

80 m2

MONTHLY RENT DURING NOVEMBER to MARCH: MONTH + ELECTRICITY + FINAL CLEANING. MINIMUM STAY OF ONE MONTH. WE DO NOT MAKE ANNUAL RENTALS Newly renovated ground floor flat with private pool in La Mairena in Elviria, Marbella. This flat benefits from exceptional sea views and 3 spacious bedrooms, 3 bathrooms, marble floors and open plan kitchen. Welcome to the magnificent holiday home located in La Mairena. Surrounded by golf courses and beaches. The flat is distributed on one floor with 180 m2, south facing, with private salt water swimming pool of 2,5x7m with counter current system and fenced garden. The master bedroom is en suite and has been furnished with a 180x200 Boxspring double bed, it also has a dressing room with safe; the bathroom has a rain shower, bathtub, bidet, toilet and double washbasin. The second bedroom has a 180x200 bed that can be joined or separated (90x200 each). The third bedroom has an en-suite bathroom and a 180x200 double bed. Additionally it benefits from an office room with 2 workstations and a large sofa. The whole house has hot and cold air-conditioning and 600 mb fibre optic. All our guests are provided with bed linen and bath towels and for a small extra charge beach towels are available. For your safety, the property complies with all the legal regulations. It has a smoke detector, a fire extinguisher and a first-aid kit. From the terrace you can enjoy magnificent views of the Mediterranean Sea sipping a cup of tea and relaxing in the chill out area and from the dining area with the outdoor table and chairs you can have great dinners with your family and friends. And finally, the garden with sunbeds where you can soak up the Costa del Sol sun for more than 320 days a year. The urbanisation has a padel court, beautiful mature gardens, a children's pool and two adult swimming pools (open from 08:00 to 22:00 throughout the year, subject to variation of availability). The urbanisation is totally enclosed and has surveillance cameras.