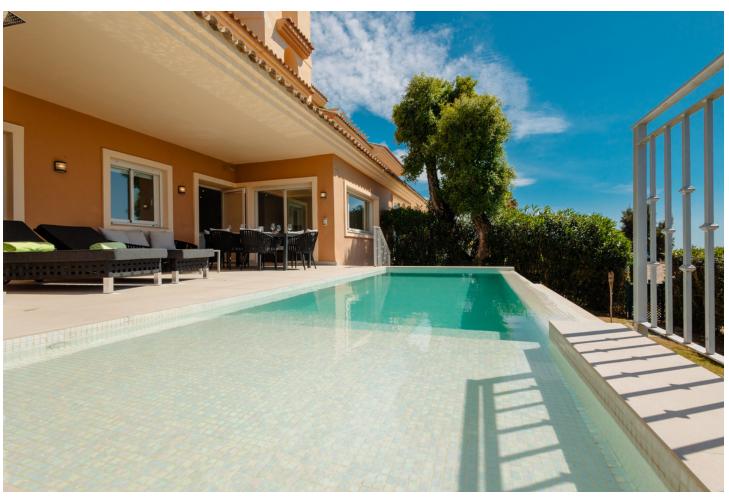

## Long Term Rental - Apartment - La Mairena 2.900€ / Month

www.mibgroup.es +34 662 58 96 58 info@mibgroup.es

Ref.-ID: MIBGR4857418 La Mairena Apartment

3

3

180 m<sup>2</sup>

80 m2

MONTHLY RENT DURING NOVEMBER to MARCH: MONTH + ELECTRICITY + FINAL CLEANING. MINIMUM STAY OF ONE MONTH. WE DO NOT MAKE ANNUAL RENTALS Newly renovated ground floor flat with private pool in La Mairena in Elviria, Marbella. This flat benefits from exceptional sea views and 3 spacious bedrooms, 3 bathrooms, marble floors and open plan kitchen. Welcome to the magnificent holiday home located in La Mairena. Surrounded by golf courses and beaches. The flat is distributed on one floor with 180 m2, south facing, with private salt water swimming pool of 2,5x7m with counter current system and fenced garden. The master bedroom is en suite and has been furnished with a 180x200 Boxspring double bed, it also has a dressing room with safe; the bathroom has a rain shower, bathtub, bidet, toilet and double washbasin. The second bedroom has a 180x200 bed that can be joined or separated (90x200 each). The third bedroom has an en-suite bathroom and a 180x200 double bed. Additionally it benefits from an office room with 2 workstations and a large sofa. The whole house has hot and cold air-conditioning and 600 mb fibre optic. All our guests are provided with bed linen and bath towels and for a small extra charge beach towels are available. For your safety, the property complies with all the legal regulations. It has a smoke detector, a fire extinguisher and a first-aid kit. From the terrace you can enjoy magnificent views of the Mediterranean Sea sipping a cup of tea and relaxing in the chill out area and from the dining area with the outdoor table and chairs you can have great dinners with your family and friends. And finally, the garden with sunbeds where you can soak up the Costa del Sol sun for more than 320 days a year. The urbanisation has a padel court, beautiful mature gardens, a children's pool and two adult swimming pools (open from 08:00 to 22:00 throughout the year, subject to variation of availability). The urbanisation is totally enclosed and has surveillance cameras.