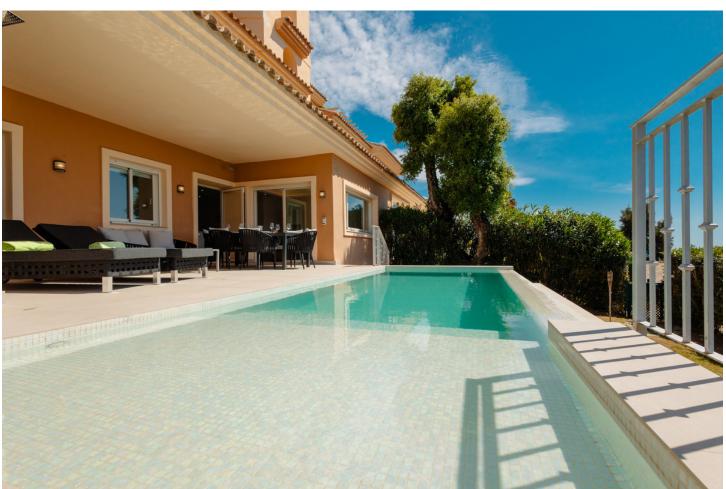

## Long Term Rental - Apartment - La Mairena 2.900€ / Month

www.mibgroup.es +34 662 58 96 58 info@mibgroup.es

Ref.-ID: MIBGR4857418 La Mairena Apartment

3

3

180 m<sup>2</sup>

80 m2

MONTHLY RENT DURING NOVEMBER to MARCH: MONTH + ELECTRICITY + FINAL CLEANING. MINIMUM STAY OF ONE MONTH. WE DO NOT MAKE ANNUAL RENTALS Newly renovated ground floor flat with private pool in La Mairena in Elviria, Marbella. This flat benefits from exceptional sea views and 3 spacious bedrooms, 3 bathrooms, marble floors and open plan kitchen. Welcome to the magnificent holiday home located in La Mairena. Surrounded by golf courses and beaches. The flat is distributed on one floor with 180 m2, south facing, with private salt water swimming pool of 2,5x7m with counter current system and fenced garden. The master bedroom is en suite and has been furnished with a 180x200 Boxspring double bed, it also has a dressing room with safe; the bathroom has a rain shower, bathtub, bidet, toilet and double washbasin. The second bedroom has a 180x200 bed that can be joined or separated (90x200 each). The third bedroom has an en-suite bathroom and a 180x200 double bed. Additionally it benefits from an office room with 2 workstations and a large sofa. The whole house has hot and cold air-conditioning and 600 mb fibre optic. All our guests are provided with bed linen and bath towels and for a small extra charge beach towels are available. For your safety, the property complies with all the legal regulations. It has a smoke detector, a fire extinguisher and a first-aid kit. From the terrace you can enjoy magnificent views of the Mediterranean Sea sipping a cup of tea and relaxing in the chill out area and from the dining area with the outdoor table and chairs you can have great dinners with your family and friends. And finally, the garden with sunbeds where you can soak up the Costa del Sol sun for more than 320 days a year. The urbanisation has a padel court, beautiful mature gardens, a children's pool and two adult swimming pools (open from 08:00 to 22:00 throughout the year, subject to variation of availability). The urbanisation is totally enclosed and has surveillance cameras.