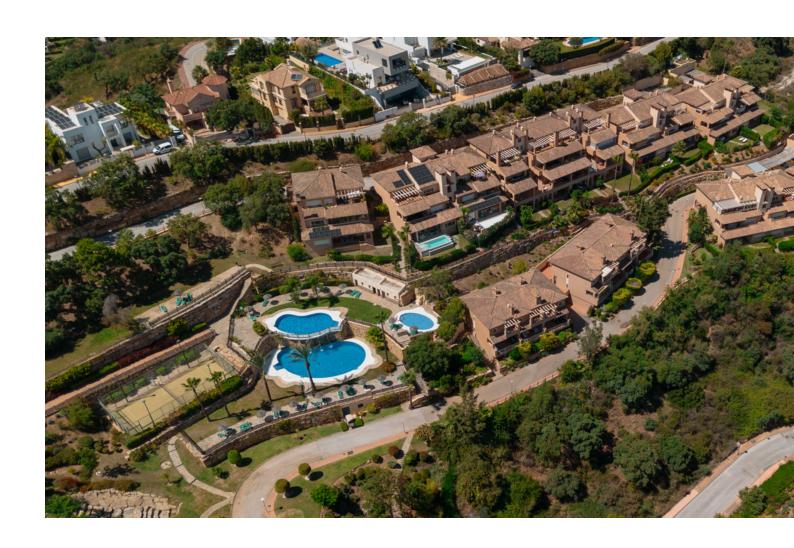

## Long Term Rental - Apartment - La Mairena 2.900€ / Month

www.mibgroup.es +34 662 58 96 58 info@mibgroup.es

Ref.-ID: MIBGR4857418 La Mairena Apartment

3

3

180 m<sup>2</sup>

80 m2

MONTHLY RENT DURING NOVEMBER to MARCH: MONTH + ELECTRICITY + FINAL CLEANING. MINIMUM STAY OF ONE MONTH. WE DO NOT MAKE ANNUAL RENTALS Newly renovated ground floor flat with private pool in La Mairena in Elviria, Marbella. This flat benefits from exceptional sea views and 3 spacious bedrooms, 3 bathrooms, marble floors and open plan kitchen. Welcome to the magnificent holiday home located in La Mairena. Surrounded by golf courses and beaches. The flat is distributed on one floor with 180 m2, south facing, with private salt water swimming pool of 2,5x7m with counter current system and fenced garden. The master bedroom is en suite and has been furnished with a 180x200 Boxspring double bed, it also has a dressing room with safe; the bathroom has a rain shower, bathtub, bidet, toilet and double washbasin. The second bedroom has a 180x200 bed that can be joined or separated (90x200 each). The third bedroom has an en-suite bathroom and a 180x200 double bed. Additionally it benefits from an office room with 2 workstations and a large sofa. The whole house has hot and cold air-conditioning and 600 mb fibre optic. All our guests are provided with bed linen and bath towels and for a small extra charge beach towels are available. For your safety, the property complies with all the legal regulations. It has a smoke detector, a fire extinguisher and a first-aid kit. From the terrace you can enjoy magnificent views of the Mediterranean Sea sipping a cup of tea and relaxing in the chill out area and from the dining area with the outdoor table and chairs you can have great dinners with your family and friends. And finally, the garden with sunbeds where you can soak up the Costa del Sol sun for more than 320 days a year. The urbanisation has a padel court, beautiful mature gardens, a children's pool and two adult swimming pools (open from 08:00 to 22:00 throughout the year, subject to variation of availability). The urbanisation is totally enclosed and has surveillance cameras.