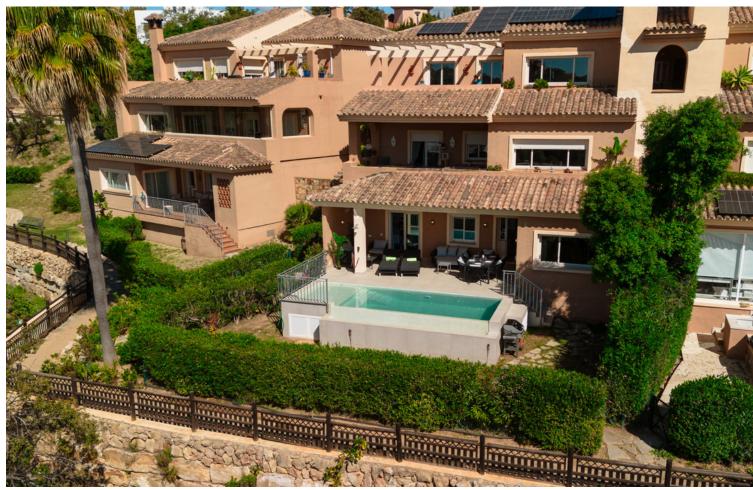

## Long Term Rental - Apartment - La Mairena 2.900€ / Month

www.mibgroup.es +34 662 58 96 58 info@mibgroup.es

Ref.-ID: MIBGR4857418 La Mairena Apartment

3

3

180 m<sup>2</sup>

80 m2

MONTHLY RENT DURING NOVEMBER to MARCH: MONTH + ELECTRICITY + FINAL CLEANING. MINIMUM STAY OF ONE MONTH. WE DO NOT MAKE ANNUAL RENTALS Newly renovated ground floor flat with private pool in La Mairena in Elviria, Marbella. This flat benefits from exceptional sea views and 3 spacious bedrooms, 3 bathrooms, marble floors and open plan kitchen. Welcome to the magnificent holiday home located in La Mairena. Surrounded by golf courses and beaches. The flat is distributed on one floor with 180 m2, south facing, with private salt water swimming pool of 2,5x7m with counter current system and fenced garden. The master bedroom is en suite and has been furnished with a 180x200 Boxspring double bed, it also has a dressing room with safe; the bathroom has a rain shower, bathtub, bidet, toilet and double washbasin. The second bedroom has a 180x200 bed that can be joined or separated (90x200 each). The third bedroom has an en-suite bathroom and a 180x200 double bed. Additionally it benefits from an office room with 2 workstations and a large sofa. The whole house has hot and cold air-conditioning and 600 mb fibre optic. All our guests are provided with bed linen and bath towels and for a small extra charge beach towels are available. For your safety, the property complies with all the legal regulations. It has a smoke detector, a fire extinguisher and a first-aid kit. From the terrace you can enjoy magnificent views of the Mediterranean Sea sipping a cup of tea and relaxing in the chill out area and from the dining area with the outdoor table and chairs you can have great dinners with your family and friends. And finally, the garden with sunbeds where you can soak up the Costa del Sol sun for more than 320 days a year. The urbanisation has a padel court, beautiful mature gardens, a children's pool and two adult swimming pools (open from 08:00 to 22:00 throughout the year, subject to variation of availability). The urbanisation is totally enclosed and has surveillance cameras.