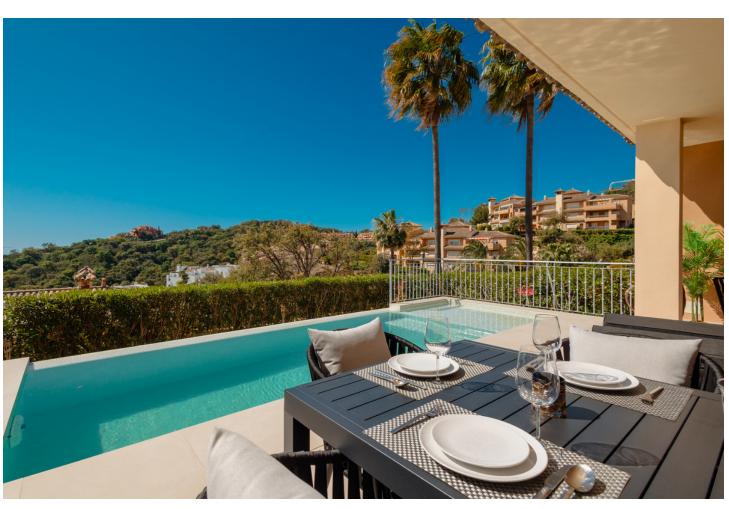

## Long Term Rental - Apartment - La Mairena 2.900€ / Month

www.mibgroup.es +34 662 58 96 58 info@mibgroup.es

Ref.-ID: MIBGR4857418 La Mairena Apartment

3

3

180 m<sup>2</sup>

80 m2

MONTHLY RENT DURING NOVEMBER to MARCH: MONTH + ELECTRICITY + FINAL CLEANING. MINIMUM STAY OF ONE MONTH. WE DO NOT MAKE ANNUAL RENTALS Newly renovated ground floor flat with private pool in La Mairena in Elviria, Marbella. This flat benefits from exceptional sea views and 3 spacious bedrooms, 3 bathrooms, marble floors and open plan kitchen. Welcome to the magnificent holiday home located in La Mairena. Surrounded by golf courses and beaches. The flat is distributed on one floor with 180 m2, south facing, with private salt water swimming pool of 2,5x7m with counter current system and fenced garden. The master bedroom is en suite and has been furnished with a 180x200 Boxspring double bed, it also has a dressing room with safe; the bathroom has a rain shower, bathtub, bidet, toilet and double washbasin. The second bedroom has a 180x200 bed that can be joined or separated (90x200 each). The third bedroom has an en-suite bathroom and a 180x200 double bed. Additionally it benefits from an office room with 2 workstations and a large sofa. The whole house has hot and cold air-conditioning and 600 mb fibre optic. All our guests are provided with bed linen and bath towels and for a small extra charge beach towels are available. For your safety, the property complies with all the legal regulations. It has a smoke detector, a fire extinguisher and a first-aid kit. From the terrace you can enjoy magnificent views of the Mediterranean Sea sipping a cup of tea and relaxing in the chill out area and from the dining area with the outdoor table and chairs you can have great dinners with your family and friends. And finally, the garden with sunbeds where you can soak up the Costa del Sol sun for more than 320 days a year. The urbanisation has a padel court, beautiful mature gardens, a children's pool and two adult swimming pools (open from 08:00 to 22:00 throughout the year, subject to variation of availability). The urbanisation is totally enclosed and has surveillance cameras.