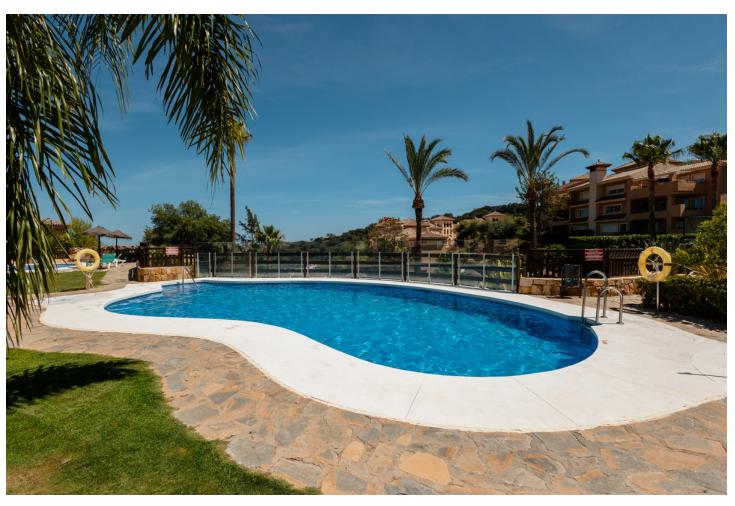

## Long Term Rental - Apartment - La Mairena 2.900€ / Month

www.mibgroup.es +34 662 58 96 58 info@mibgroup.es

Ref.-ID: MIBGR4857418 La Mairena Apartment

3

3

180 m<sup>2</sup>

80 m2

MONTHLY RENT DURING NOVEMBER to MARCH: MONTH + ELECTRICITY + FINAL CLEANING. MINIMUM STAY OF ONE MONTH. WE DO NOT MAKE ANNUAL RENTALS Newly renovated ground floor flat with private pool in La Mairena in Elviria, Marbella. This flat benefits from exceptional sea views and 3 spacious bedrooms, 3 bathrooms, marble floors and open plan kitchen. Welcome to the magnificent holiday home located in La Mairena. Surrounded by golf courses and beaches. The flat is distributed on one floor with 180 m2, south facing, with private salt water swimming pool of 2,5x7m with counter current system and fenced garden. The master bedroom is en suite and has been furnished with a 180x200 Boxspring double bed, it also has a dressing room with safe; the bathroom has a rain shower, bathtub, bidet, toilet and double washbasin. The second bedroom has a 180x200 bed that can be joined or separated (90x200 each). The third bedroom has an en-suite bathroom and a 180x200 double bed. Additionally it benefits from an office room with 2 workstations and a large sofa. The whole house has hot and cold air-conditioning and 600 mb fibre optic. All our guests are provided with bed linen and bath towels and for a small extra charge beach towels are available. For your safety, the property complies with all the legal regulations. It has a smoke detector, a fire extinguisher and a first-aid kit. From the terrace you can enjoy magnificent views of the Mediterranean Sea sipping a cup of tea and relaxing in the chill out area and from the dining area with the outdoor table and chairs you can have great dinners with your family and friends. And finally, the garden with sunbeds where you can soak up the Costa del Sol sun for more than 320 days a year. The urbanisation has a padel court, beautiful mature gardens, a children's pool and two adult swimming pools (open from 08:00 to 22:00 throughout the year, subject to variation of availability). The urbanisation is totally enclosed and has surveillance cameras.