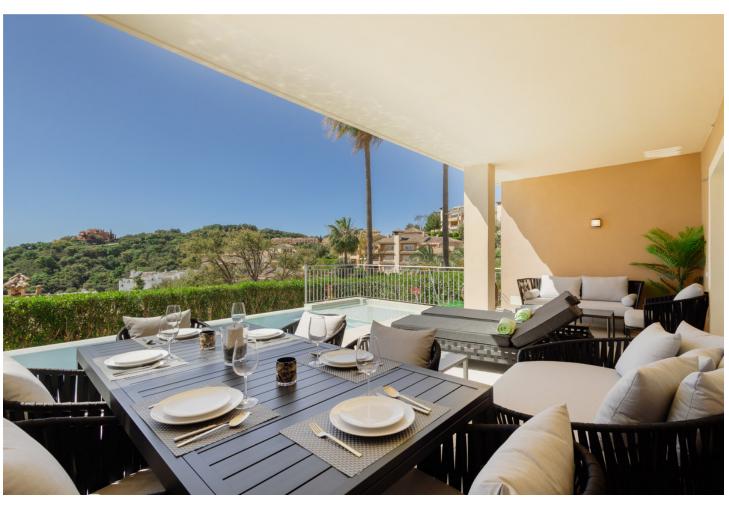

## Long Term Rental - Apartment - La Mairena 2.900€ / Month

www.mibgroup.es +34 662 58 96 58 info@mibgroup.es

Ref.-ID: MIBGR4857418 La Mairena Apartment

3

3

180 m<sup>2</sup>

80 m2

MONTHLY RENT DURING NOVEMBER to MARCH: MONTH + ELECTRICITY + FINAL CLEANING. MINIMUM STAY OF ONE MONTH. WE DO NOT MAKE ANNUAL RENTALS Newly renovated ground floor flat with private pool in La Mairena in Elviria, Marbella. This flat benefits from exceptional sea views and 3 spacious bedrooms, 3 bathrooms, marble floors and open plan kitchen. Welcome to the magnificent holiday home located in La Mairena. Surrounded by golf courses and beaches. The flat is distributed on one floor with 180 m2, south facing, with private salt water swimming pool of 2,5x7m with counter current system and fenced garden. The master bedroom is en suite and has been furnished with a 180x200 Boxspring double bed, it also has a dressing room with safe; the bathroom has a rain shower, bathtub, bidet, toilet and double washbasin. The second bedroom has a 180x200 bed that can be joined or separated (90x200 each). The third bedroom has an en-suite bathroom and a 180x200 double bed. Additionally it benefits from an office room with 2 workstations and a large sofa. The whole house has hot and cold air-conditioning and 600 mb fibre optic. All our guests are provided with bed linen and bath towels and for a small extra charge beach towels are available. For your safety, the property complies with all the legal regulations. It has a smoke detector, a fire extinguisher and a first-aid kit. From the terrace you can enjoy magnificent views of the Mediterranean Sea sipping a cup of tea and relaxing in the chill out area and from the dining area with the outdoor table and chairs you can have great dinners with your family and friends. And finally, the garden with sunbeds where you can soak up the Costa del Sol sun for more than 320 days a year. The urbanisation has a padel court, beautiful mature gardens, a children's pool and two adult swimming pools (open from 08:00 to 22:00 throughout the year, subject to variation of availability). The urbanisation is totally enclosed and has surveillance cameras.