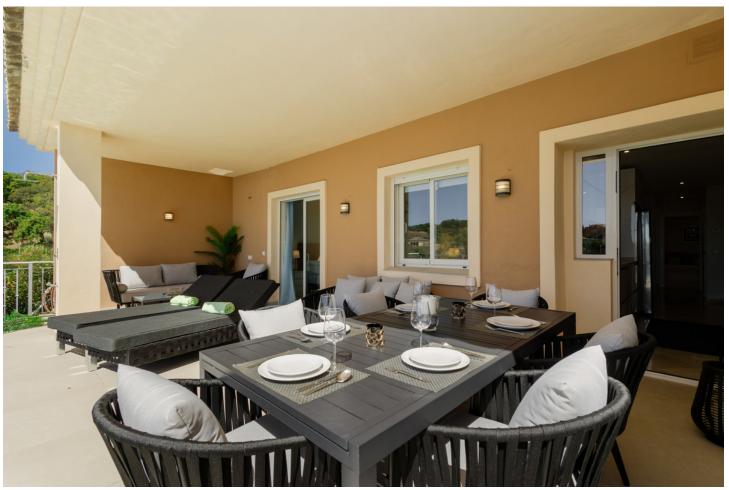

## Long Term Rental - Apartment - La Mairena 2.900€ / Month

www.mibgroup.es +34 662 58 96 58 info@mibgroup.es

Ref.-ID: MIBGR4857418 La Mairena Apartment

3

3

180 m<sup>2</sup>

80 m2

MONTHLY RENT DURING NOVEMBER to MARCH: MONTH + ELECTRICITY + FINAL CLEANING. MINIMUM STAY OF ONE MONTH. WE DO NOT MAKE ANNUAL RENTALS Newly renovated ground floor flat with private pool in La Mairena in Elviria, Marbella. This flat benefits from exceptional sea views and 3 spacious bedrooms, 3 bathrooms, marble floors and open plan kitchen. Welcome to the magnificent holiday home located in La Mairena. Surrounded by golf courses and beaches. The flat is distributed on one floor with 180 m2, south facing, with private salt water swimming pool of 2,5x7m with counter current system and fenced garden. The master bedroom is en suite and has been furnished with a 180x200 Boxspring double bed, it also has a dressing room with safe; the bathroom has a rain shower, bathtub, bidet, toilet and double washbasin. The second bedroom has a 180x200 bed that can be joined or separated (90x200 each). The third bedroom has an en-suite bathroom and a 180x200 double bed. Additionally it benefits from an office room with 2 workstations and a large sofa. The whole house has hot and cold air-conditioning and 600 mb fibre optic. All our guests are provided with bed linen and bath towels and for a small extra charge beach towels are available. For your safety, the property complies with all the legal regulations. It has a smoke detector, a fire extinguisher and a first-aid kit. From the terrace you can enjoy magnificent views of the Mediterranean Sea sipping a cup of tea and relaxing in the chill out area and from the dining area with the outdoor table and chairs you can have great dinners with your family and friends. And finally, the garden with sunbeds where you can soak up the Costa del Sol sun for more than 320 days a year. The urbanisation has a padel court, beautiful mature gardens, a children's pool and two adult swimming pools (open from 08:00 to 22:00 throughout the year, subject to variation of availability). The urbanisation is totally enclosed and has surveillance cameras.