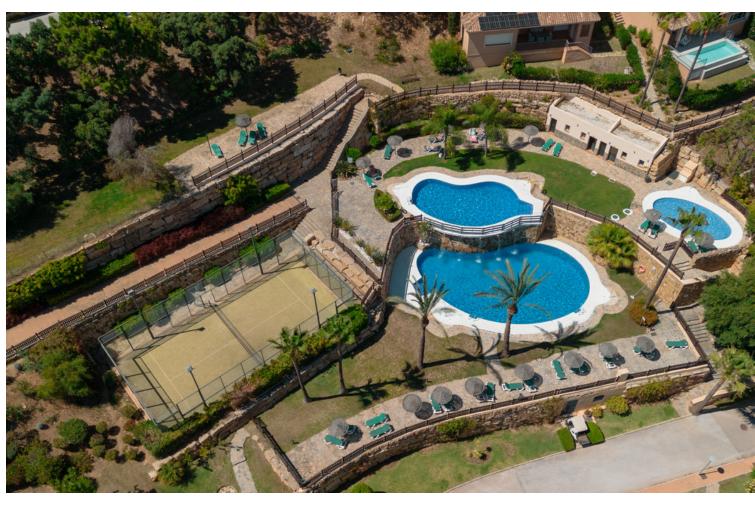

## Long Term Rental - Apartment - La Mairena 2.900€ / Month

www.mibgroup.es +34 662 58 96 58 info@mibgroup.es

Ref.-ID: MIBGR4857418 La Mairena Apartment

3

3

180 m<sup>2</sup>

80 m2

MONTHLY RENT DURING NOVEMBER to MARCH: MONTH + ELECTRICITY + FINAL CLEANING. MINIMUM STAY OF ONE MONTH. WE DO NOT MAKE ANNUAL RENTALS Newly renovated ground floor flat with private pool in La Mairena in Elviria, Marbella. This flat benefits from exceptional sea views and 3 spacious bedrooms, 3 bathrooms, marble floors and open plan kitchen. Welcome to the magnificent holiday home located in La Mairena. Surrounded by golf courses and beaches. The flat is distributed on one floor with 180 m2, south facing, with private salt water swimming pool of 2,5x7m with counter current system and fenced garden. The master bedroom is en suite and has been furnished with a 180x200 Boxspring double bed, it also has a dressing room with safe; the bathroom has a rain shower, bathtub, bidet, toilet and double washbasin. The second bedroom has a 180x200 bed that can be joined or separated (90x200 each). The third bedroom has an en-suite bathroom and a 180x200 double bed. Additionally it benefits from an office room with 2 workstations and a large sofa. The whole house has hot and cold air-conditioning and 600 mb fibre optic. All our guests are provided with bed linen and bath towels and for a small extra charge beach towels are available. For your safety, the property complies with all the legal regulations. It has a smoke detector, a fire extinguisher and a first-aid kit. From the terrace you can enjoy magnificent views of the Mediterranean Sea sipping a cup of tea and relaxing in the chill out area and from the dining area with the outdoor table and chairs you can have great dinners with your family and friends. And finally, the garden with sunbeds where you can soak up the Costa del Sol sun for more than 320 days a year. The urbanisation has a padel court, beautiful mature gardens, a children's pool and two adult swimming pools (open from 08:00 to 22:00 throughout the year, subject to variation of availability). The urbanisation is totally enclosed and has surveillance cameras.