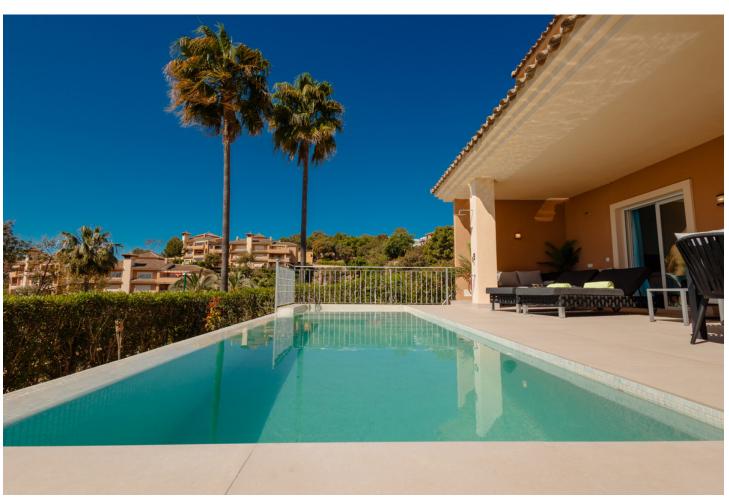

## Long Term Rental - Apartment - La Mairena 2.900€ / Month

www.mibgroup.es +34 662 58 96 58 info@mibgroup.es

Ref.-ID: MIBGR4857418 La Mairena Apartment

3

3

180 m<sup>2</sup>

80 m2

MONTHLY RENT DURING NOVEMBER to MARCH: MONTH + ELECTRICITY + FINAL CLEANING. MINIMUM STAY OF ONE MONTH. WE DO NOT MAKE ANNUAL RENTALS Newly renovated ground floor flat with private pool in La Mairena in Elviria, Marbella. This flat benefits from exceptional sea views and 3 spacious bedrooms, 3 bathrooms, marble floors and open plan kitchen. Welcome to the magnificent holiday home located in La Mairena. Surrounded by golf courses and beaches. The flat is distributed on one floor with 180 m2, south facing, with private salt water swimming pool of 2,5x7m with counter current system and fenced garden. The master bedroom is en suite and has been furnished with a 180x200 Boxspring double bed, it also has a dressing room with safe; the bathroom has a rain shower, bathtub, bidet, toilet and double washbasin. The second bedroom has a 180x200 bed that can be joined or separated (90x200 each). The third bedroom has an en-suite bathroom and a 180x200 double bed. Additionally it benefits from an office room with 2 workstations and a large sofa. The whole house has hot and cold air-conditioning and 600 mb fibre optic. All our guests are provided with bed linen and bath towels and for a small extra charge beach towels are available. For your safety, the property complies with all the legal regulations. It has a smoke detector, a fire extinguisher and a first-aid kit. From the terrace you can enjoy magnificent views of the Mediterranean Sea sipping a cup of tea and relaxing in the chill out area and from the dining area with the outdoor table and chairs you can have great dinners with your family and friends. And finally, the garden with sunbeds where you can soak up the Costa del Sol sun for more than 320 days a year. The urbanisation has a padel court, beautiful mature gardens, a children's pool and two adult swimming pools (open from 08:00 to 22:00 throughout the year, subject to variation of availability). The urbanisation is totally enclosed and has surveillance cameras.