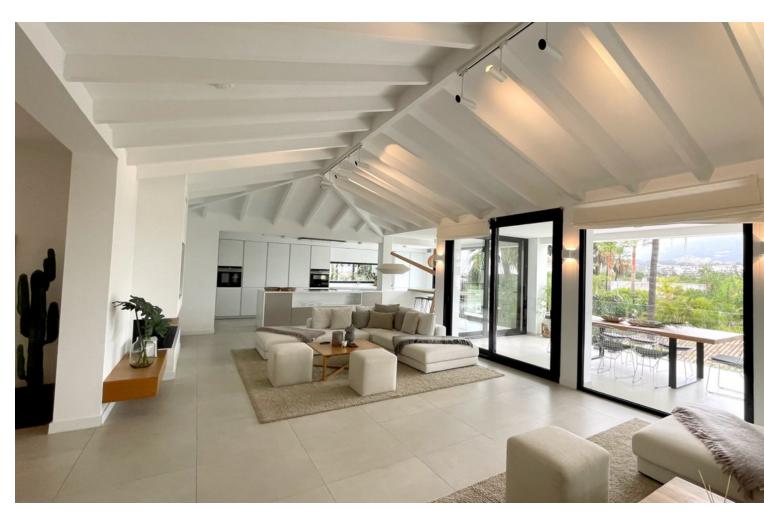

## Long Term Rental - House - Nueva Andalucía 15.000€ / Month

www.mibgroup.es +34 662 58 96 58 info@mibgroup.es

Ref.-ID: MIBGR4857871 Nueva Andalucía House

4

5

494 m2

Introducing a contemporary luxury villa in Nueva Andalucia, this stunning villa offers the epitome of modern living. With spacious interiors and chic design, it's the perfect retreat for those seeking elegance and comfort. Step into the main level and be greeted by an expansive open-plan living area boasting high vaulted ceilings, a cozy fireplace, and a top-of-the-line kitchen and dining space. Floor-to-ceiling glass doors seamlessly connect the indoors with the outdoors, leading to an entertainer's dream terrace with lounge and al fresco dining areas. Enjoy panoramic views of the lush surroundings, Las Brisas Golf course, and the majestic La Concha mountain. Relax in the lavish master suite featuring a walk-in closet, private terrace, and a luxurious en-suite bathroom. Another guest bedroom with built-in wardrobes and en-suite bathroom completes this level. Descend to the lower level to discover another spacious living area, two additional bedrooms and bathrooms, and a large wine cellar. Each room provides direct access to the outdoor areas and the meticulously landscaped garden. Experience the ultimate indoor/outdoor lifestyle with a fully equipped outdoor kitchen, multiple dining areas, and an elevated lounge offering breathtaking views, perfect for soaking in the evening sun or cozying up by the outdoor fireplace. Retreat to the tranquility of the tropical garden or bask in the Southern Spain sun beside the grand pool.