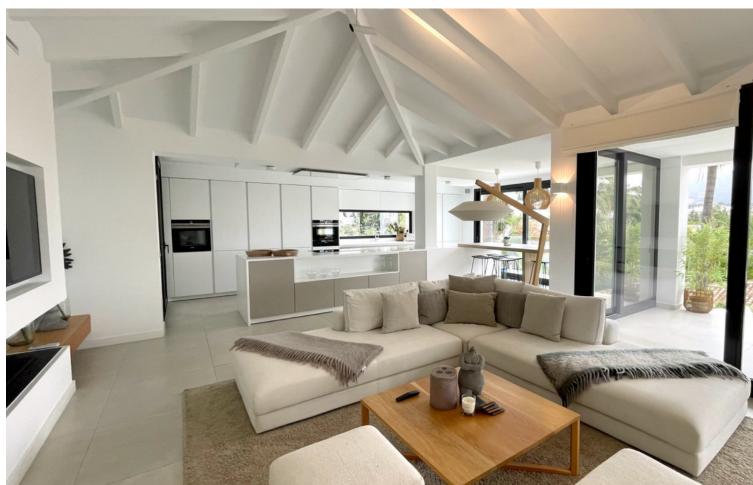

## Long Term Rental - House - Nueva Andalucía 15.000€ / Month

www.mibgroup.es +34 662 58 96 58 info@mibgroup.es

Ref.-ID: MIBGR4857871 Nueva Andalucía House

4

5

494 m2

Introducing a contemporary luxury villa in Nueva Andalucia, this stunning villa offers the epitome of modern living. With spacious interiors and chic design, it's the perfect retreat for those seeking elegance and comfort. Step into the main level and be greeted by an expansive open-plan living area boasting high vaulted ceilings, a cozy fireplace, and a top-of-the-line kitchen and dining space. Floor-to-ceiling glass doors seamlessly connect the indoors with the outdoors, leading to an entertainer's dream terrace with lounge and al fresco dining areas. Enjoy panoramic views of the lush surroundings, Las Brisas Golf course, and the majestic La Concha mountain. Relax in the lavish master suite featuring a walk-in closet, private terrace, and a luxurious en-suite bathroom. Another guest bedroom with built-in wardrobes and en-suite bathroom completes this level. Descend to the lower level to discover another spacious living area, two additional bedrooms and bathrooms, and a large wine cellar. Each room provides direct access to the outdoor areas and the meticulously landscaped garden. Experience the ultimate indoor/outdoor lifestyle with a fully equipped outdoor kitchen, multiple dining areas, and an elevated lounge offering breathtaking views, perfect for soaking in the evening sun or cozying up by the outdoor fireplace. Retreat to the tranquility of the tropical garden or bask in the Southern Spain sun beside the grand pool.