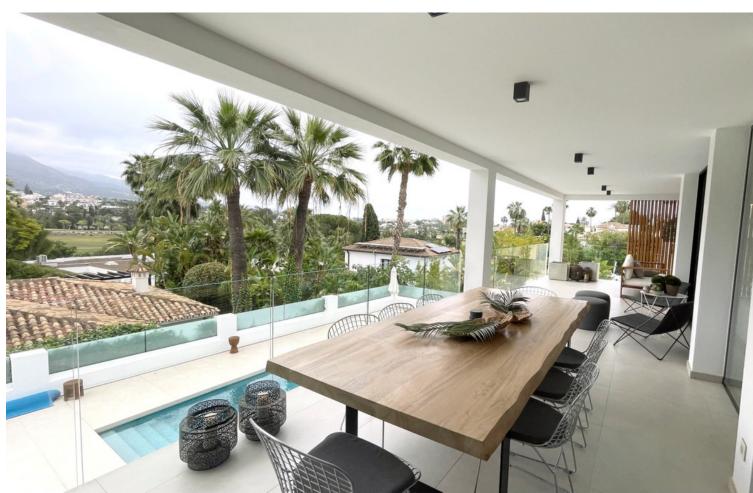

## Long Term Rental - House - Nueva Andalucía 15.000€ / Month

www.mibgroup.es +34 662 58 96 58 info@mibgroup.es

Ref.-ID: MIBGR4857871 Nueva Andalucía House

4

5

494 m2

Introducing a contemporary luxury villa in Nueva Andalucia, this stunning villa offers the epitome of modern living. With spacious interiors and chic design, it's the perfect retreat for those seeking elegance and comfort. Step into the main level and be greeted by an expansive open-plan living area boasting high vaulted ceilings, a cozy fireplace, and a top-of-the-line kitchen and dining space. Floor-to-ceiling glass doors seamlessly connect the indoors with the outdoors, leading to an entertainer's dream terrace with lounge and al fresco dining areas. Enjoy panoramic views of the lush surroundings, Las Brisas Golf course, and the majestic La Concha mountain. Relax in the lavish master suite featuring a walk-in closet, private terrace, and a luxurious en-suite bathroom. Another guest bedroom with built-in wardrobes and en-suite bathroom completes this level. Descend to the lower level to discover another spacious living area, two additional bedrooms and bathrooms, and a large wine cellar. Each room provides direct access to the outdoor areas and the meticulously landscaped garden. Experience the ultimate indoor/outdoor lifestyle with a fully equipped outdoor kitchen, multiple dining areas, and an elevated lounge offering breathtaking views, perfect for soaking in the evening sun or cozying up by the outdoor fireplace. Retreat to the tranquility of the tropical garden or bask in the Southern Spain sun beside the grand pool.