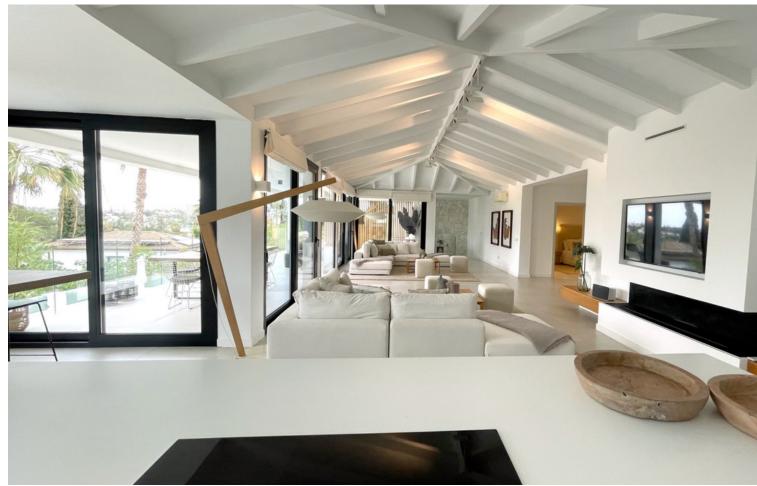

## Long Term Rental - House - Nueva Andalucía 15.000€ / Month

www.mibgroup.es +34 662 58 96 58 info@mibgroup.es

Ref.-ID: MIBGR4857871 Nueva Andalucía House

4

5

494 m2

Introducing a contemporary luxury villa in Nueva Andalucia, this stunning villa offers the epitome of modern living. With spacious interiors and chic design, it's the perfect retreat for those seeking elegance and comfort. Step into the main level and be greeted by an expansive open-plan living area boasting high vaulted ceilings, a cozy fireplace, and a top-of-the-line kitchen and dining space. Floor-to-ceiling glass doors seamlessly connect the indoors with the outdoors, leading to an entertainer's dream terrace with lounge and al fresco dining areas. Enjoy panoramic views of the lush surroundings, Las Brisas Golf course, and the majestic La Concha mountain. Relax in the lavish master suite featuring a walk-in closet, private terrace, and a luxurious en-suite bathroom. Another guest bedroom with built-in wardrobes and en-suite bathroom completes this level. Descend to the lower level to discover another spacious living area, two additional bedrooms and bathrooms, and a large wine cellar. Each room provides direct access to the outdoor areas and the meticulously landscaped garden. Experience the ultimate indoor/outdoor lifestyle with a fully equipped outdoor kitchen, multiple dining areas, and an elevated lounge offering breathtaking views, perfect for soaking in the evening sun or cozying up by the outdoor fireplace. Retreat to the tranquility of the tropical garden or bask in the Southern Spain sun beside the grand pool.