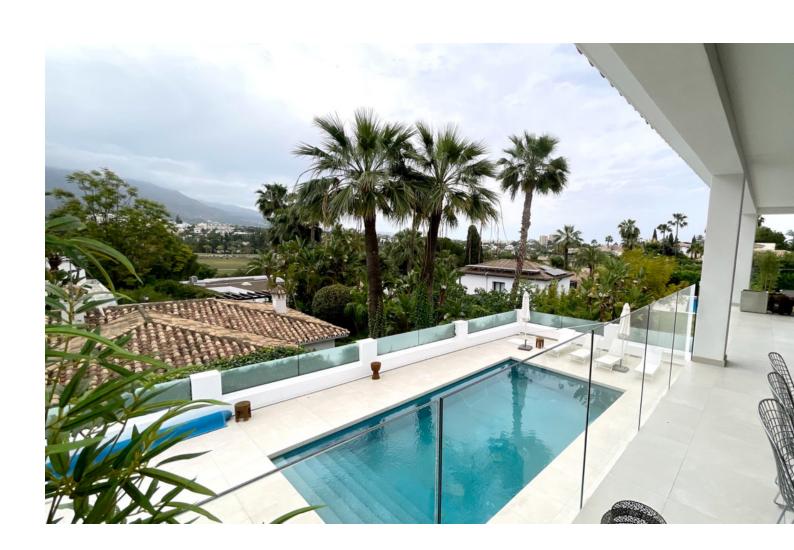

## Long Term Rental - House - Nueva Andalucía 15.000€ / Month

www.mibgroup.es +34 662 58 96 58 info@mibgroup.es

Ref.-ID: MIBGR4857871 Nueva Andalucía House

4

5

494 m2

Introducing a contemporary luxury villa in Nueva Andalucia, this stunning villa offers the epitome of modern living. With spacious interiors and chic design, it's the perfect retreat for those seeking elegance and comfort. Step into the main level and be greeted by an expansive open-plan living area boasting high vaulted ceilings, a cozy fireplace, and a top-of-the-line kitchen and dining space. Floor-to-ceiling glass doors seamlessly connect the indoors with the outdoors, leading to an entertainer's dream terrace with lounge and al fresco dining areas. Enjoy panoramic views of the lush surroundings, Las Brisas Golf course, and the majestic La Concha mountain. Relax in the lavish master suite featuring a walk-in closet, private terrace, and a luxurious en-suite bathroom. Another guest bedroom with built-in wardrobes and en-suite bathroom completes this level. Descend to the lower level to discover another spacious living area, two additional bedrooms and bathrooms, and a large wine cellar. Each room provides direct access to the outdoor areas and the meticulously landscaped garden. Experience the ultimate indoor/outdoor lifestyle with a fully equipped outdoor kitchen, multiple dining areas, and an elevated lounge offering breathtaking views, perfect for soaking in the evening sun or cozying up by the outdoor fireplace. Retreat to the tranquility of the tropical garden or bask in the Southern Spain sun beside the grand pool.