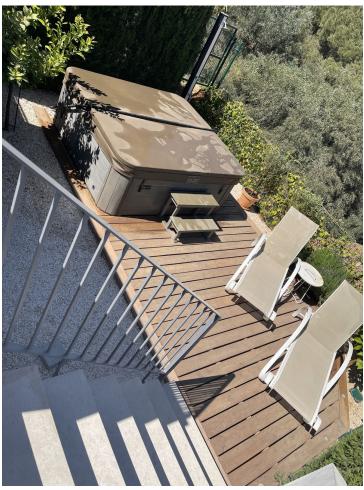

# Long Term Rental - House - Benalmadena 3.500€ / Month

www.mibgroup.es +34 662 58 96 58 info@mibgroup.es

Ref.-ID: MIBGR4858054 Benalmadena House

4

4

285 m2

Available from the end of January 2025 and for 1 year. Possible to extend later. Modern, almost new townhouse with amazing sea views in Benalmadena. 2 months deposit, 1 month upfront, 1 month agency fee. Immaculate 2018 build townhouse with wonderful outside living space in the El Higueron area, Benalmadena with south-east orientation and wonderful sea views. Everything in this four bedroom, four bathroom villa is of top quality. Very spacious and luminous, modern design inside and outside. The main floor has a big living room with a fully fitted, well-equipped American kitchen with large windows to terrace and view to the sea and the mountains. From the living room there is access to a large lounge terrace with separate areas for bbq and dining, chill out sofas and sun bathing area. There are also steps to a lower level/garden where you will find a private jacuzzi and sun beds. There is also a bathroom on this floor and a guest bedroom. On the top floor is the master bedroom suite with a bathroom and a walk-in closet and a small balcony. Downstairs there are two bedrooms, a bathroom with bathtub and shoer, and second living room that is perfect for the kids or an office or cinema room. Part of this living room has a double bed and can be closed off if you have extra guests. There is also a well equipped laundry room, storage and a garage on this level. Very convenient location near everything with an easy access to main roads, schools, and Carvajal train station. Only 5 min drive to beach, supermarket and restaurants, 20 min drive to Malaga airport, 10 min drive to Fuengirola. There is also a shuttle bus that stops right outside your door, and this will take you to the beach, the train station, the Hilton hotel with all its facilities, and to the commercial area of El Higueron where you find Carrefour grocery shop, a pharmacy and several restaurants and cafes. Swedish owners.

### reduced mobility

- Marble Flooring
- Jacuzzi
- Barbeque
- Double Glazing
- Courtesy Bus
- Fiber Optic