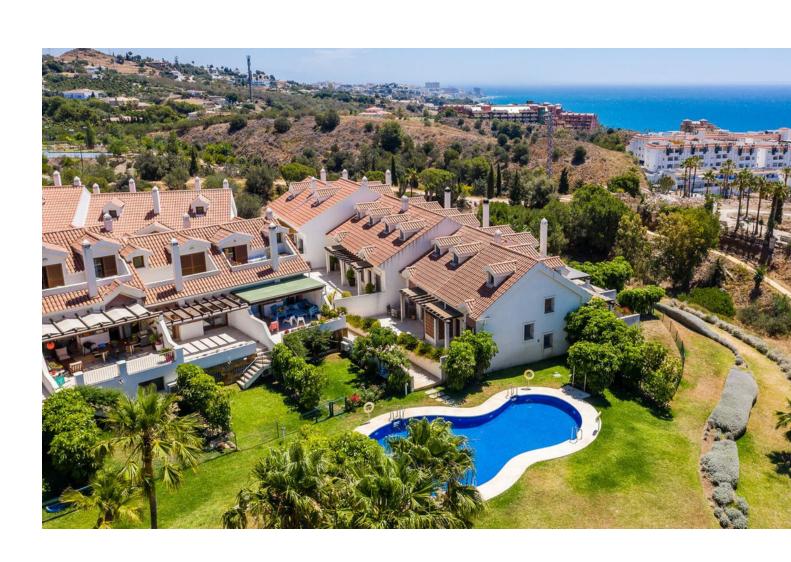

# Long Term Rental - House - Benalmadena 3.500€ / Month

www.mibgroup.es +34 662 58 96 58 info@mibgroup.es

Ref.-ID: MIBGR4858054 Benalmadena House

4

4

285 m2

Available from the end of January 2025 and for 1 year. Possible to extend later. Modern, almost new townhouse with amazing sea views in Benalmadena. 2 months deposit, 1 month upfront, 1 month agency fee. Immaculate 2018 build townhouse with wonderful outside living space in the El Higueron area, Benalmadena with south-east orientation and wonderful sea views. Everything in this four bedroom, four bathroom villa is of top quality. Very spacious and luminous, modern design inside and outside. The main floor has a big living room with a fully fitted, well-equipped American kitchen with large windows to terrace and view to the sea and the mountains. From the living room there is access to a large lounge terrace with separate areas for bbq and dining, chill out sofas and sun bathing area. There are also steps to a lower level/garden where you will find a private jacuzzi and sun beds. There is also a bathroom on this floor and a guest bedroom. On the top floor is the master bedroom suite with a bathroom and a walk-in closet and a small balcony. Downstairs there are two bedrooms, a bathroom with bathtub and shoer, and second living room that is perfect for the kids or an office or cinema room. Part of this living room has a double bed and can be closed off if you have extra guests. There is also a well equipped laundry room, storage and a garage on this level. Very convenient location near everything with an easy access to main roads, schools, and Carvajal train station. Only 5 min drive to beach, supermarket and restaurants, 20 min drive to Malaga airport, 10 min drive to Fuengirola. There is also a shuttle bus that stops right outside your door, and this will take you to the beach, the train station, the Hilton hotel with all its facilities, and to the commercial area of El Higueron where you find Carrefour grocery shop, a pharmacy and several restaurants and cafes. Swedish owners.

### Pool

Communal

**Furniture** 

Fully Furnished