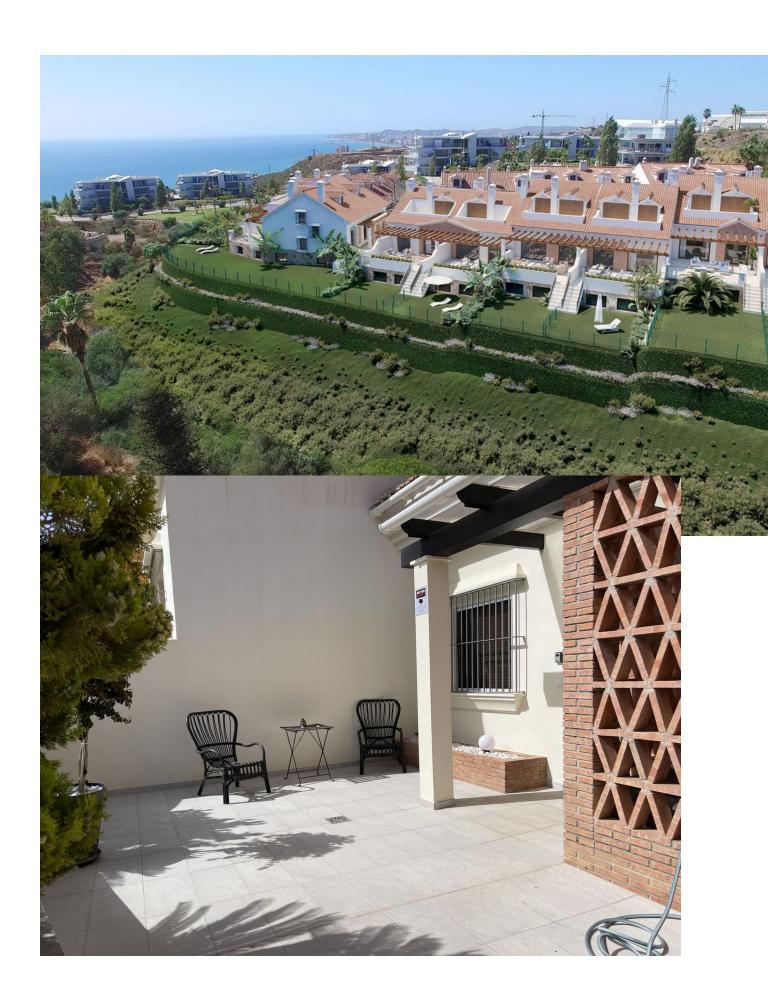

# Long Term Rental - House - Benalmadena 3.500€ / Month

www.mibgroup.es +34 662 58 96 58 info@mibgroup.es

Ref.-ID: MIBGR4858054 Benalmadena House

4

4

285 m2

Available from the end of January 2025 and for 1 year. Possible to extend later. Modern, almost new townhouse with amazing sea views in Benalmadena. 2 months deposit, 1 month upfront, 1 month agency fee. Immaculate 2018 build townhouse with wonderful outside living space in the El Higueron area, Benalmadena with south-east orientation and wonderful sea views. Everything in this four bedroom, four bathroom villa is of top quality. Very spacious and luminous, modern design inside and outside. The main floor has a big living room with a fully fitted, well-equipped American kitchen with large windows to terrace and view to the sea and the mountains. From the living room there is access to a large lounge terrace with separate areas for bbq and dining, chill out sofas and sun bathing area. There are also steps to a lower level/garden where you will find a private jacuzzi and sun beds. There is also a bathroom on this floor and a guest bedroom. On the top floor is the master bedroom suite with a bathroom and a walk-in closet and a small balcony. Downstairs there are two bedrooms, a bathroom with bathtub and shoer, and second living room that is perfect for the kids or an office or cinema room. Part of this living room has a double bed and can be closed off if you have extra guests. There is also a well equipped laundry room, storage and a garage on this level. Very convenient location near everything with an easy access to main roads, schools, and Carvajal train station. Only 5 min drive to beach, supermarket and restaurants, 20 min drive to Malaga airport, 10 min drive to Fuengirola. There is also a shuttle bus that stops right outside your door, and this will take you to the beach, the train station, the Hilton hotel with all its facilities, and to the commercial area of El Higueron where you find Carrefour grocery shop, a pharmacy and several restaurants and cafes. Swedish owners.

### Views

- **✓** Sea
- **✓** Mountain
- **Y** Panoramic

### Pool

Communal

**Furniture** 

Fully Furnished

### **Features**

- Covered Terrace
- Fitted Wardrobes
- Near Transport
- Private Terrace
- Games Room
- Guest Apartment
- Storage Room
- Utility Room
- Ensuite Bathroom
- Access for people with

### reduced mobility

- Marble Flooring
- Jacuzzi
- Barbeque
- Double Glazing
- Courtesy Bus
- Fiber Optic

# Parking

- Underground
- Garage
- More Than One
- Private

## Garden

- Communal
- Landscaped
- Easy Maintenance