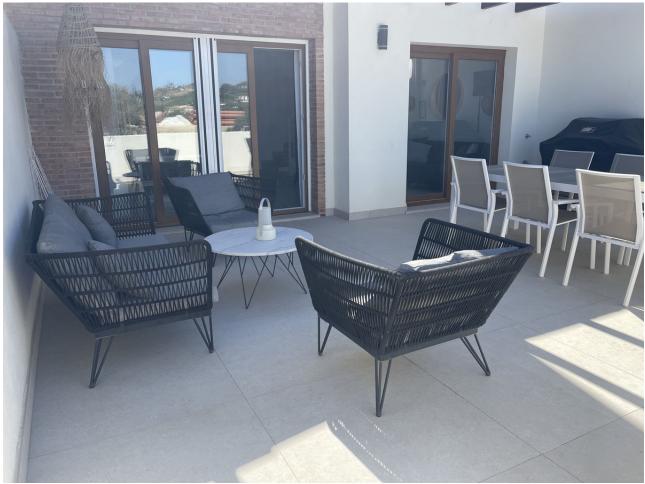

# Long Term Rental - House - Benalmadena 3.500€ / Month

www.mibgroup.es +34 662 58 96 58 info@mibgroup.es

Ref.-ID: MIBGR4858054 Benalmadena House

4

4

285 m2

Available from the end of January 2025 and for 1 year. Possible to extend later. Modern, almost new townhouse with amazing sea views in Benalmadena. 2 months deposit, 1 month upfront, 1 month agency fee. Immaculate 2018 build townhouse with wonderful outside living space in the El Higueron area, Benalmadena with south-east orientation and wonderful sea views. Everything in this four bedroom, four bathroom villa is of top quality. Very spacious and luminous, modern design inside and outside. The main floor has a big living room with a fully fitted, well-equipped American kitchen with large windows to terrace and view to the sea and the mountains. From the living room there is access to a large lounge terrace with separate areas for bbq and dining, chill out sofas and sun bathing area. There are also steps to a lower level/garden where you will find a private jacuzzi and sun beds. There is also a bathroom on this floor and a guest bedroom. On the top floor is the master bedroom suite with a bathroom and a walk-in closet and a small balcony. Downstairs there are two bedrooms, a bathroom with bathtub and shoer, and second living room that is perfect for the kids or an office or cinema room. Part of this living room has a double bed and can be closed off if you have extra guests. There is also a well equipped laundry room, storage and a garage on this level. Very convenient location near everything with an easy access to main roads, schools, and Carvajal train station. Only 5 min drive to beach, supermarket and restaurants, 20 min drive to Malaga airport, 10 min drive to Fuengirola. There is also a shuttle bus that stops right outside your door, and this will take you to the beach, the train station, the Hilton hotel with all its facilities, and to the commercial area of El Higueron where you find Carrefour grocery shop, a pharmacy and several restaurants and cafes. Swedish owners.

### **Features**

- Covered Terrace
- Fitted Wardrobes
- Near Transport
- Private Terrace
- Games Room
- Guest Apartment
- Storage Room
- Utility Room
- Ensuite Bathroom
- Access for people with

### reduced mobility

- Marble Flooring
- Jacuzzi
- Barbeque
- Double Glazing
- Courtesy Bus
- Fiber Optic