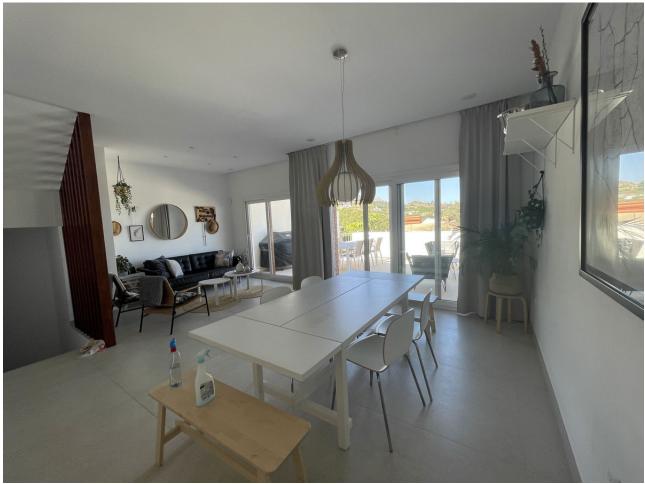

# Long Term Rental - House - Benalmadena 3.500€ / Month

www.mibgroup.es +34 662 58 96 58 info@mibgroup.es

Ref.-ID: MIBGR4858054 Benalmadena House

4

4

285 m2

Available from the end of January 2025 and for 1 year. Possible to extend later. Modern, almost new townhouse with amazing sea views in Benalmadena. 2 months deposit, 1 month upfront, 1 month agency fee. Immaculate 2018 build townhouse with wonderful outside living space in the El Higueron area, Benalmadena with south-east orientation and wonderful sea views. Everything in this four bedroom, four bathroom villa is of top quality. Very spacious and luminous, modern design inside and outside. The main floor has a big living room with a fully fitted, well-equipped American kitchen with large windows to terrace and view to the sea and the mountains. From the living room there is access to a large lounge terrace with separate areas for bbq and dining, chill out sofas and sun bathing area. There are also steps to a lower level/garden where you will find a private jacuzzi and sun beds. There is also a bathroom on this floor and a guest bedroom. On the top floor is the master bedroom suite with a bathroom and a walk-in closet and a small balcony. Downstairs there are two bedrooms, a bathroom with bathtub and shoer, and second living room that is perfect for the kids or an office or cinema room. Part of this living room has a double bed and can be closed off if you have extra guests. There is also a well equipped laundry room, storage and a garage on this level. Very convenient location near everything with an easy access to main roads, schools, and Carvajal train station. Only 5 min drive to beach, supermarket and restaurants, 20 min drive to Malaga airport, 10 min drive to Fuengirola. There is also a shuttle bus that stops right outside your door, and this will take you to the beach, the train station, the Hilton hotel with all its facilities, and to the commercial area of El Higueron where you find Carrefour grocery shop, a pharmacy and several restaurants and cafes. Swedish owners.

### **Features**

- Covered Terrace
- Fitted Wardrobes
- Near Transport
- Private Terrace
- Games Room
- Guest Apartment
- Storage Room
- Utility Room
- Ensuite Bathroom
- Access for people with

# Kitchen

Fully Fitted