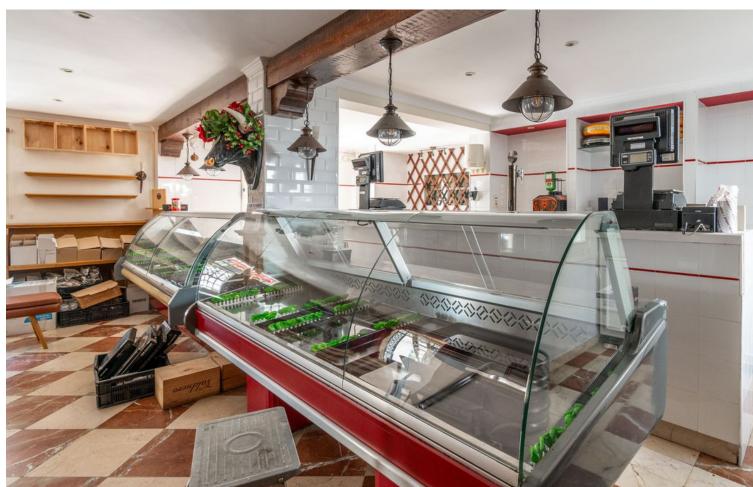

## Long Term Rental - Commercial - La Heredia 2.450€ / Month

www.mibgroup.es +34 662 58 96 58 info@mibgroup.es

Ref.-ID: MIBGR4860262 La Heredia Commercial

The renowned Dutch Butcher located in La Heredia, Benahavis, is now available for lease. This fully-equipped commercial space offers 122 sqm of usable interior space and an additional 22 sqm of terrace, making it ideal for a butcher, deli, or other specialty food business. The property features a large kitchen (23.88 sqm) with industrial-grade equipment, ample stainless-steel counters, and multiple storage areas for efficient workflow. It includes two spacious storage rooms (14.84 sqm and 9.35 sqm), a well-organized cleaning station, and refrigerated areas for food preservation. The dining area and shopfront combine rustic charm with modern amenities, featuring a cozy cafeteria section (31.60 sqm) and a bar area (12.63 sqm), perfect for both takeaway services and on-site dining. With a charming terrace, this space offers a pleasant outdoor seating area, inviting customers to relax and enjoy the surroundings. The premises also include accessible washrooms for added convenience. About La Heredia: Located on the foothills of the Sierra Blanca Mountains, La Heredia is a picturesque, gated community known for its Andalusian-style architecture and vibrant international community. The area is home to both residents and visitors, providing a constant flow of potential clientele. The community's affluence and focus on quality living make it an ideal location for a butcher or delicatessen. With easy access to surrounding towns like Marbella and Estepona, this business could cater to both locals and tourists seeking premium cuts of meat, artisanal products, or gourmet foods.