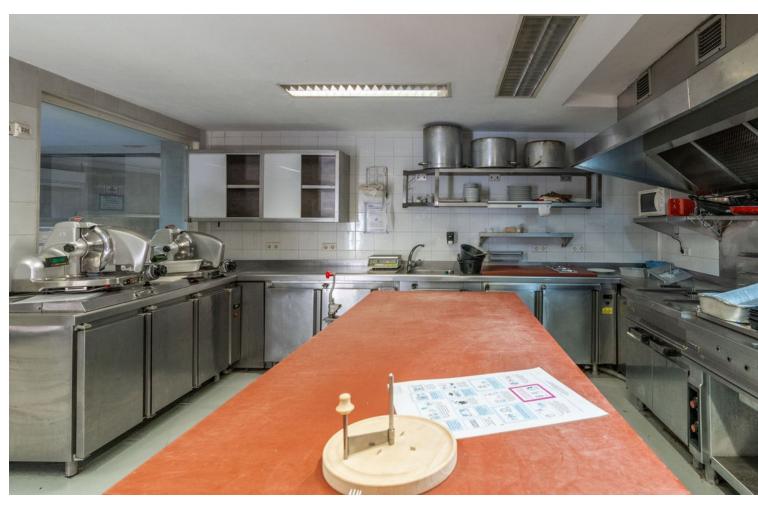

## Long Term Rental - Commercial - La Heredia 2.450€ / Month

www.mibgroup.es +34 662 58 96 58 info@mibgroup.es

Ref.-ID: MIBGR4860262 La Heredia Commercial

The renowned Dutch Butcher located in La Heredia, Benahavis, is now available for lease. This fully-equipped commercial space offers 122 sqm of usable interior space and an additional 22 sqm of terrace, making it ideal for a butcher, deli, or other specialty food business. The property features a large kitchen (23.88 sqm) with industrial-grade equipment, ample stainless-steel counters, and multiple storage areas for efficient workflow. It includes two spacious storage rooms (14.84 sqm and 9.35 sqm), a well-organized cleaning station, and refrigerated areas for food preservation. The dining area and shopfront combine rustic charm with modern amenities, featuring a cozy cafeteria section (31.60 sqm) and a bar area (12.63 sqm), perfect for both takeaway services and on-site dining. With a charming terrace, this space offers a pleasant outdoor seating area, inviting customers to relax and enjoy the surroundings. The premises also include accessible washrooms for added convenience. About La Heredia: Located on the foothills of the Sierra Blanca Mountains, La Heredia is a picturesque, gated community known for its Andalusian-style architecture and vibrant international community. The area is home to both residents and visitors, providing a constant flow of potential clientele. The community's affluence and focus on quality living make it an ideal location for a butcher or delicatessen. With easy access to surrounding towns like Marbella and Estepona, this business could cater to both locals and tourists seeking premium cuts of meat, artisanal products, or gourmet foods.