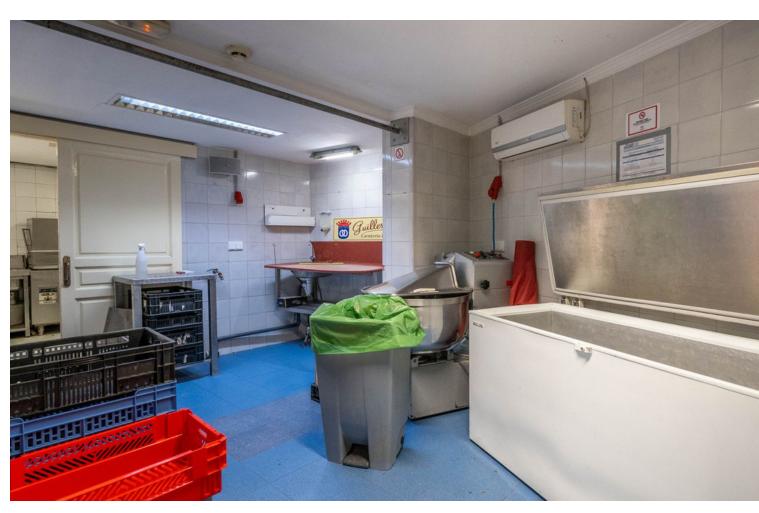

## Long Term Rental - Commercial - La Heredia 2.450€ / Month

www.mibgroup.es +34 662 58 96 58 info@mibgroup.es

Ref.-ID: MIBGR4860262 La Heredia Commercial

The renowned Dutch Butcher located in La Heredia, Benahavis, is now available for lease. This fully-equipped commercial space offers 122 sqm of usable interior space and an additional 22 sqm of terrace, making it ideal for a butcher, deli, or other specialty food business. The property features a large kitchen (23.88 sqm) with industrial-grade equipment, ample stainless-steel counters, and multiple storage areas for efficient workflow. It includes two spacious storage rooms (14.84 sqm and 9.35 sqm), a well-organized cleaning station, and refrigerated areas for food preservation. The dining area and shopfront combine rustic charm with modern amenities, featuring a cozy cafeteria section (31.60 sqm) and a bar area (12.63 sqm), perfect for both takeaway services and on-site dining. With a charming terrace, this space offers a pleasant outdoor seating area, inviting customers to relax and enjoy the surroundings. The premises also include accessible washrooms for added convenience. About La Heredia: Located on the foothills of the Sierra Blanca Mountains, La Heredia is a picturesque, gated community known for its Andalusian-style architecture and vibrant international community. The area is home to both residents and visitors, providing a constant flow of potential clientele. The community's affluence and focus on quality living make it an ideal location for a butcher or delicatessen. With easy access to surrounding towns like Marbella and Estepona, this business could cater to both locals and tourists seeking premium cuts of meat, artisanal products, or gourmet foods.