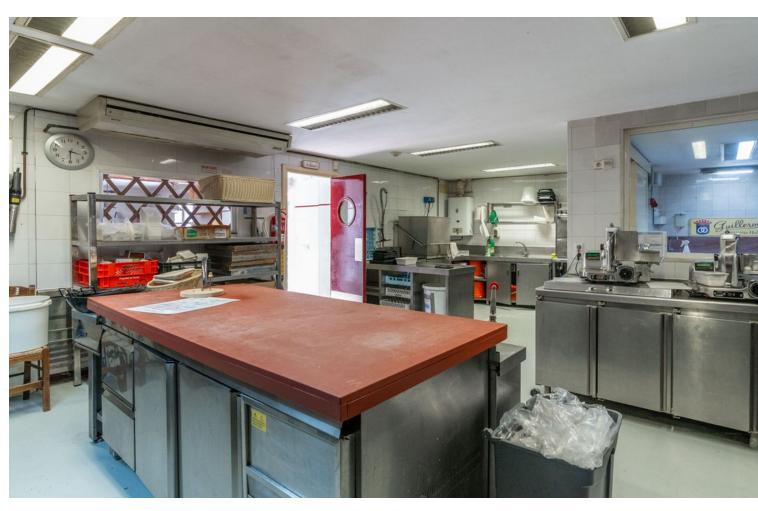

## Long Term Rental - Commercial - La Heredia 2.450€ / Month

www.mibgroup.es +34 662 58 96 58 info@mibgroup.es

Ref.-ID: MIBGR4860262 La Heredia Commercial

The renowned Dutch Butcher located in La Heredia, Benahavis, is now available for lease. This fully-equipped commercial space offers 122 sqm of usable interior space and an additional 22 sqm of terrace, making it ideal for a butcher, deli, or other specialty food business. The property features a large kitchen (23.88 sqm) with industrial-grade equipment, ample stainless-steel counters, and multiple storage areas for efficient workflow. It includes two spacious storage rooms (14.84 sqm and 9.35 sqm), a well-organized cleaning station, and refrigerated areas for food preservation. The dining area and shopfront combine rustic charm with modern amenities, featuring a cozy cafeteria section (31.60 sqm) and a bar area (12.63 sqm), perfect for both takeaway services and on-site dining. With a charming terrace, this space offers a pleasant outdoor seating area, inviting customers to relax and enjoy the surroundings. The premises also include accessible washrooms for added convenience. About La Heredia: Located on the foothills of the Sierra Blanca Mountains, La Heredia is a picturesque, gated community known for its Andalusian-style architecture and vibrant international community. The area is home to both residents and visitors, providing a constant flow of potential clientele. The community's affluence and focus on quality living make it an ideal location for a butcher or delicatessen. With easy access to surrounding towns like Marbella and Estepona, this business could cater to both locals and tourists seeking premium cuts of meat, artisanal products, or gourmet foods.