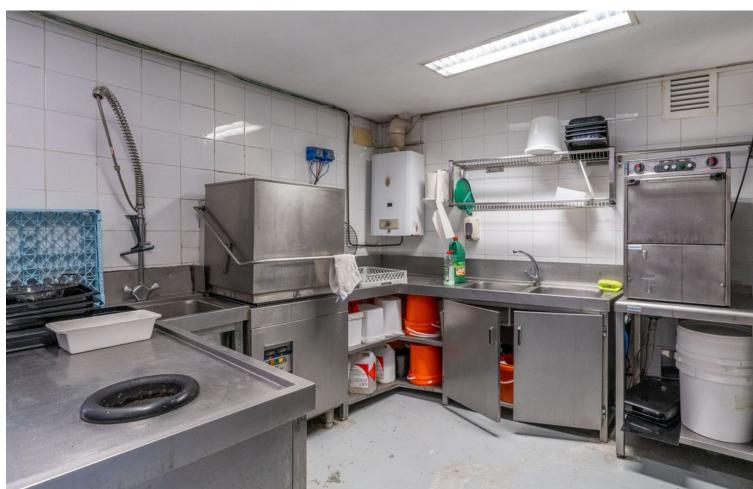

## Long Term Rental - Commercial - La Heredia 2.450€ / Month

www.mibgroup.es +34 662 58 96 58 info@mibgroup.es

Ref.-ID: MIBGR4860262 La Heredia Commercial

The renowned Dutch Butcher located in La Heredia, Benahavis, is now available for lease. This fully-equipped commercial space offers 122 sqm of usable interior space and an additional 22 sqm of terrace, making it ideal for a butcher, deli, or other specialty food business. The property features a large kitchen (23.88 sqm) with industrial-grade equipment, ample stainless-steel counters, and multiple storage areas for efficient workflow. It includes two spacious storage rooms (14.84 sqm and 9.35 sqm), a well-organized cleaning station, and refrigerated areas for food preservation. The dining area and shopfront combine rustic charm with modern amenities, featuring a cozy cafeteria section (31.60 sqm) and a bar area (12.63 sqm), perfect for both takeaway services and on-site dining. With a charming terrace, this space offers a pleasant outdoor seating area, inviting customers to relax and enjoy the surroundings. The premises also include accessible washrooms for added convenience. About La Heredia: Located on the foothills of the Sierra Blanca Mountains, La Heredia is a picturesque, gated community known for its Andalusian-style architecture and vibrant international community. The area is home to both residents and visitors, providing a constant flow of potential clientele. The community's affluence and focus on quality living make it an ideal location for a butcher or delicatessen. With easy access to surrounding towns like Marbella and Estepona, this business could cater to both locals and tourists seeking premium cuts of meat, artisanal products, or gourmet foods.