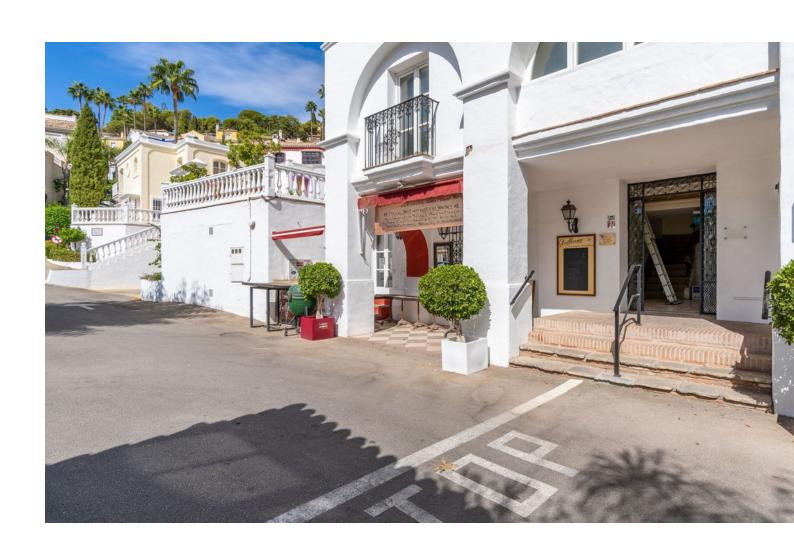

## Long Term Rental - Commercial - La Heredia 2.450€ / Month

www.mibgroup.es +34 662 58 96 58 info@mibgroup.es

Ref.-ID: MIBGR4860262 La Heredia Commercial

The renowned Dutch Butcher located in La Heredia, Benahavis, is now available for lease. This fully-equipped commercial space offers 122 sqm of usable interior space and an additional 22 sqm of terrace, making it ideal for a butcher, deli, or other specialty food business. The property features a large kitchen (23.88 sqm) with industrial-grade equipment, ample stainless-steel counters, and multiple storage areas for efficient workflow. It includes two spacious storage rooms (14.84 sqm and 9.35 sqm), a well-organized cleaning station, and refrigerated areas for food preservation. The dining area and shopfront combine rustic charm with modern amenities, featuring a cozy cafeteria section (31.60 sqm) and a bar area (12.63 sqm), perfect for both takeaway services and on-site dining. With a charming terrace, this space offers a pleasant outdoor seating area, inviting customers to relax and enjoy the surroundings. The premises also include accessible washrooms for added convenience. About La Heredia: Located on the foothills of the Sierra Blanca Mountains, La Heredia is a picturesque, gated community known for its Andalusian-style architecture and vibrant international community. The area is home to both residents and visitors, providing a constant flow of potential clientele. The community's affluence and focus on quality living make it an ideal location for a butcher or delicatessen. With easy access to surrounding towns like Marbella and Estepona, this business could cater to both locals and tourists seeking premium cuts of meat, artisanal products, or gourmet foods.