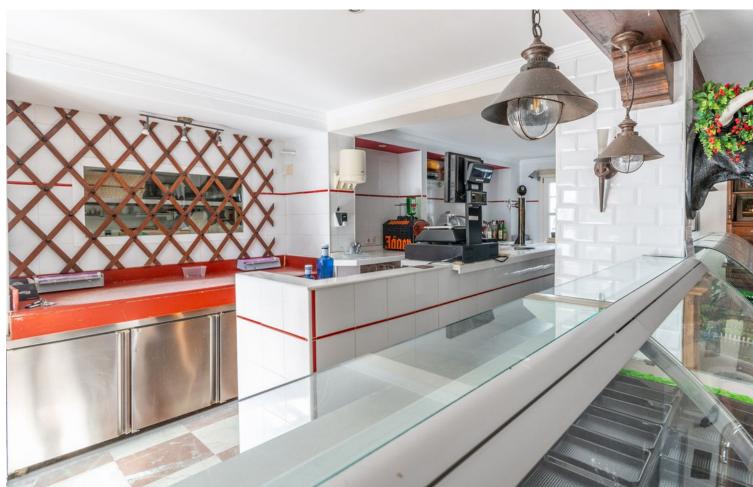

## Long Term Rental - Commercial - La Heredia 2.450€ / Month

www.mibgroup.es +34 662 58 96 58 info@mibgroup.es

Ref.-ID: MIBGR4860262 La Heredia Commercial

The renowned Dutch Butcher located in La Heredia, Benahavis, is now available for lease. This fully-equipped commercial space offers 122 sqm of usable interior space and an additional 22 sqm of terrace, making it ideal for a butcher, deli, or other specialty food business. The property features a large kitchen (23.88 sqm) with industrial-grade equipment, ample stainless-steel counters, and multiple storage areas for efficient workflow. It includes two spacious storage rooms (14.84 sqm and 9.35 sqm), a well-organized cleaning station, and refrigerated areas for food preservation. The dining area and shopfront combine rustic charm with modern amenities, featuring a cozy cafeteria section (31.60 sqm) and a bar area (12.63 sqm), perfect for both takeaway services and on-site dining. With a charming terrace, this space offers a pleasant outdoor seating area, inviting customers to relax and enjoy the surroundings. The premises also include accessible washrooms for added convenience. About La Heredia: Located on the foothills of the Sierra Blanca Mountains, La Heredia is a picturesque, gated community known for its Andalusian-style architecture and vibrant international community. The area is home to both residents and visitors, providing a constant flow of potential clientele. The community's affluence and focus on quality living make it an ideal location for a butcher or delicatessen. With easy access to surrounding towns like Marbella and Estepona, this business could cater to both locals and tourists seeking premium cuts of meat, artisanal products, or gourmet foods.