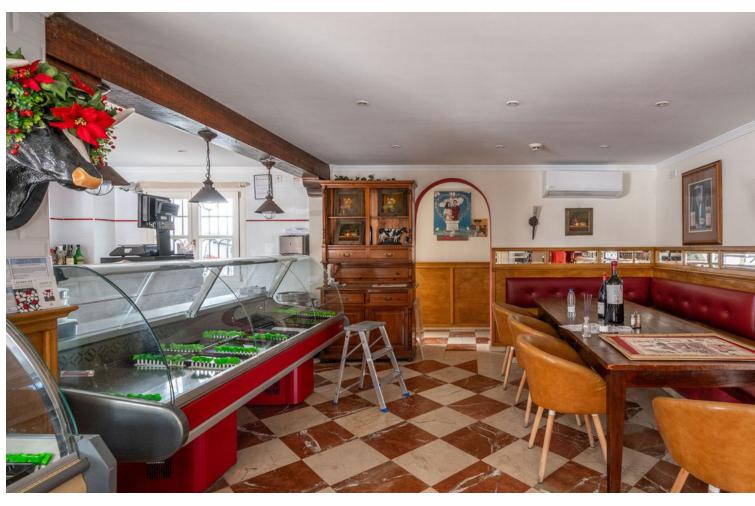

## Long Term Rental - Commercial - La Heredia 2.450€ / Month

www.mibgroup.es +34 662 58 96 58 info@mibgroup.es

Ref.-ID: MIBGR4860262 La Heredia Commercial

The renowned Dutch Butcher located in La Heredia, Benahavis, is now available for lease. This fully-equipped commercial space offers 122 sqm of usable interior space and an additional 22 sqm of terrace, making it ideal for a butcher, deli, or other specialty food business. The property features a large kitchen (23.88 sqm) with industrial-grade equipment, ample stainless-steel counters, and multiple storage areas for efficient workflow. It includes two spacious storage rooms (14.84 sqm and 9.35 sqm), a well-organized cleaning station, and refrigerated areas for food preservation. The dining area and shopfront combine rustic charm with modern amenities, featuring a cozy cafeteria section (31.60 sqm) and a bar area (12.63 sqm), perfect for both takeaway services and on-site dining. With a charming terrace, this space offers a pleasant outdoor seating area, inviting customers to relax and enjoy the surroundings. The premises also include accessible washrooms for added convenience. About La Heredia: Located on the foothills of the Sierra Blanca Mountains, La Heredia is a picturesque, gated community known for its Andalusian-style architecture and vibrant international community. The area is home to both residents and visitors, providing a constant flow of potential clientele. The community's affluence and focus on quality living make it an ideal location for a butcher or delicatessen. With easy access to surrounding towns like Marbella and Estepona, this business could cater to both locals and tourists seeking premium cuts of meat, artisanal products, or gourmet foods.