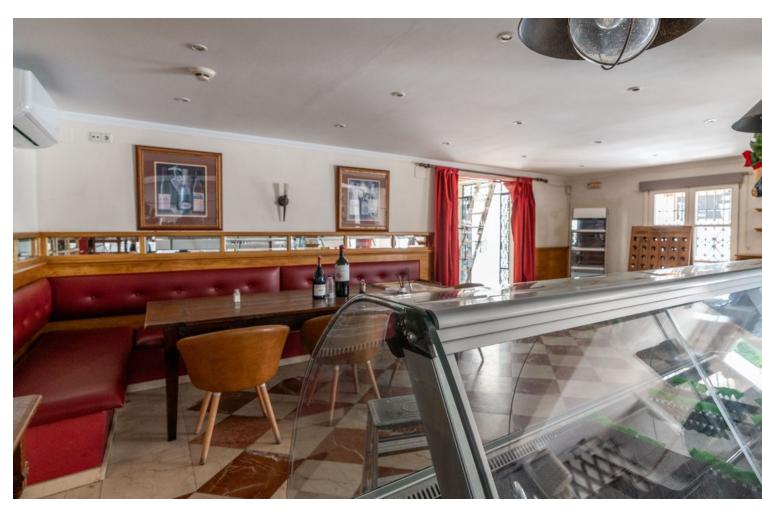

## Long Term Rental - Commercial - La Heredia 2.450€ / Month

www.mibgroup.es +34 662 58 96 58 info@mibgroup.es

Ref.-ID: MIBGR4860262 La Heredia Commercial

The renowned Dutch Butcher located in La Heredia, Benahavis, is now available for lease. This fully-equipped commercial space offers 122 sqm of usable interior space and an additional 22 sqm of terrace, making it ideal for a butcher, deli, or other specialty food business. The property features a large kitchen (23.88 sqm) with industrial-grade equipment, ample stainless-steel counters, and multiple storage areas for efficient workflow. It includes two spacious storage rooms (14.84 sqm and 9.35 sqm), a well-organized cleaning station, and refrigerated areas for food preservation. The dining area and shopfront combine rustic charm with modern amenities, featuring a cozy cafeteria section (31.60 sqm) and a bar area (12.63 sqm), perfect for both takeaway services and on-site dining. With a charming terrace, this space offers a pleasant outdoor seating area, inviting customers to relax and enjoy the surroundings. The premises also include accessible washrooms for added convenience. About La Heredia: Located on the foothills of the Sierra Blanca Mountains, La Heredia is a picturesque, gated community known for its Andalusian-style architecture and vibrant international community. The area is home to both residents and visitors, providing a constant flow of potential clientele. The community's affluence and focus on quality living make it an ideal location for a butcher or delicatessen. With easy access to surrounding towns like Marbella and Estepona, this business could cater to both locals and tourists seeking premium cuts of meat, artisanal products, or gourmet foods.