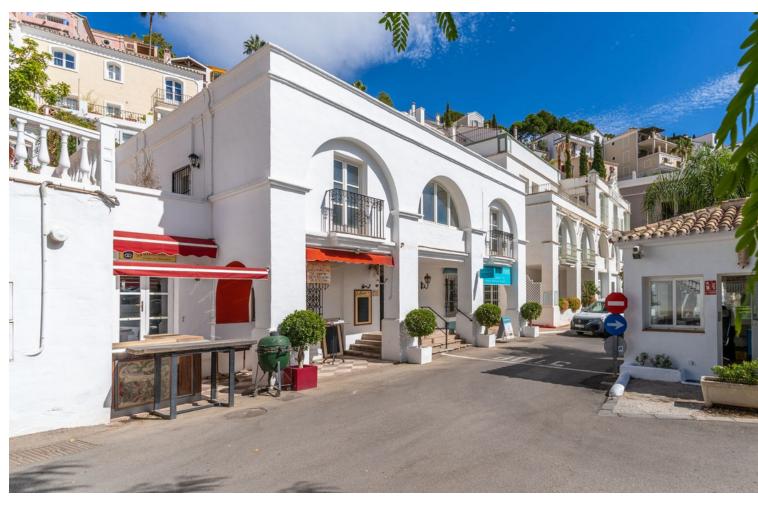

## Long Term Rental - Commercial - La Heredia 2.450€ / Month

www.mibgroup.es +34 662 58 96 58 info@mibgroup.es

Ref.-ID: MIBGR4860262 La Heredia Commercial

The renowned Dutch Butcher located in La Heredia, Benahavis, is now available for lease. This fully-equipped commercial space offers 122 sqm of usable interior space and an additional 22 sqm of terrace, making it ideal for a butcher, deli, or other specialty food business. The property features a large kitchen (23.88 sqm) with industrial-grade equipment, ample stainless-steel counters, and multiple storage areas for efficient workflow. It includes two spacious storage rooms (14.84 sqm and 9.35 sqm), a well-organized cleaning station, and refrigerated areas for food preservation. The dining area and shopfront combine rustic charm with modern amenities, featuring a cozy cafeteria section (31.60 sqm) and a bar area (12.63 sqm), perfect for both takeaway services and on-site dining. With a charming terrace, this space offers a pleasant outdoor seating area, inviting customers to relax and enjoy the surroundings. The premises also include accessible washrooms for added convenience. About La Heredia: Located on the foothills of the Sierra Blanca Mountains, La Heredia is a picturesque, gated community known for its Andalusian-style architecture and vibrant international community. The area is home to both residents and visitors, providing a constant flow of potential clientele. The community's affluence and focus on quality living make it an ideal location for a butcher or delicatessen. With easy access to surrounding towns like Marbella and Estepona, this business could cater to both locals and tourists seeking premium cuts of meat, artisanal products, or gourmet foods.