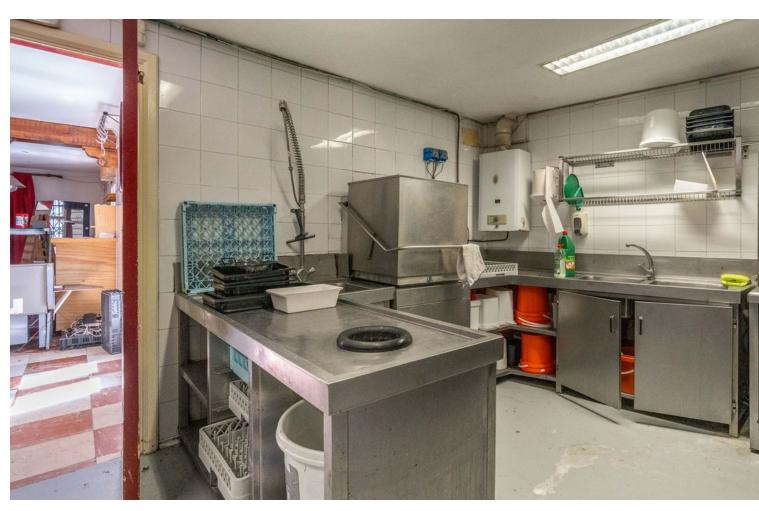

## Long Term Rental - Commercial - La Heredia 2.450€ / Month

www.mibgroup.es +34 662 58 96 58 info@mibgroup.es

Ref.-ID: MIBGR4860262 La Heredia Commercial

The renowned Dutch Butcher located in La Heredia, Benahavis, is now available for lease. This fully-equipped commercial space offers 122 sqm of usable interior space and an additional 22 sqm of terrace, making it ideal for a butcher, deli, or other specialty food business. The property features a large kitchen (23.88 sqm) with industrial-grade equipment, ample stainless-steel counters, and multiple storage areas for efficient workflow. It includes two spacious storage rooms (14.84 sqm and 9.35 sqm), a well-organized cleaning station, and refrigerated areas for food preservation. The dining area and shopfront combine rustic charm with modern amenities, featuring a cozy cafeteria section (31.60 sqm) and a bar area (12.63 sqm), perfect for both takeaway services and on-site dining. With a charming terrace, this space offers a pleasant outdoor seating area, inviting customers to relax and enjoy the surroundings. The premises also include accessible washrooms for added convenience. About La Heredia: Located on the foothills of the Sierra Blanca Mountains, La Heredia is a picturesque, gated community known for its Andalusian-style architecture and vibrant international community. The area is home to both residents and visitors, providing a constant flow of potential clientele. The community's affluence and focus on quality living make it an ideal location for a butcher or delicatessen. With easy access to surrounding towns like Marbella and Estepona, this business could cater to both locals and tourists seeking premium cuts of meat, artisanal products, or gourmet foods.