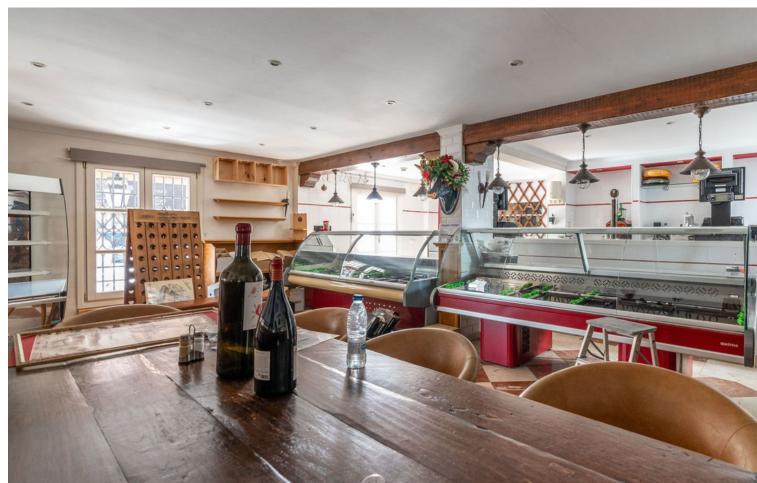

## Long Term Rental - Commercial - La Heredia 2.450€ / Month

www.mibgroup.es +34 662 58 96 58 info@mibgroup.es

Ref.-ID: MIBGR4860262 La Heredia Commercial

The renowned Dutch Butcher located in La Heredia, Benahavis, is now available for lease. This fully-equipped commercial space offers 122 sqm of usable interior space and an additional 22 sqm of terrace, making it ideal for a butcher, deli, or other specialty food business. The property features a large kitchen (23.88 sqm) with industrial-grade equipment, ample stainless-steel counters, and multiple storage areas for efficient workflow. It includes two spacious storage rooms (14.84 sqm and 9.35 sqm), a well-organized cleaning station, and refrigerated areas for food preservation. The dining area and shopfront combine rustic charm with modern amenities, featuring a cozy cafeteria section (31.60 sqm) and a bar area (12.63 sqm), perfect for both takeaway services and on-site dining. With a charming terrace, this space offers a pleasant outdoor seating area, inviting customers to relax and enjoy the surroundings. The premises also include accessible washrooms for added convenience. About La Heredia: Located on the foothills of the Sierra Blanca Mountains, La Heredia is a picturesque, gated community known for its Andalusian-style architecture and vibrant international community. The area is home to both residents and visitors, providing a constant flow of potential clientele. The community's affluence and focus on quality living make it an ideal location for a butcher or delicatessen. With easy access to surrounding towns like Marbella and Estepona, this business could cater to both locals and tourists seeking premium cuts of meat, artisanal products, or gourmet foods.