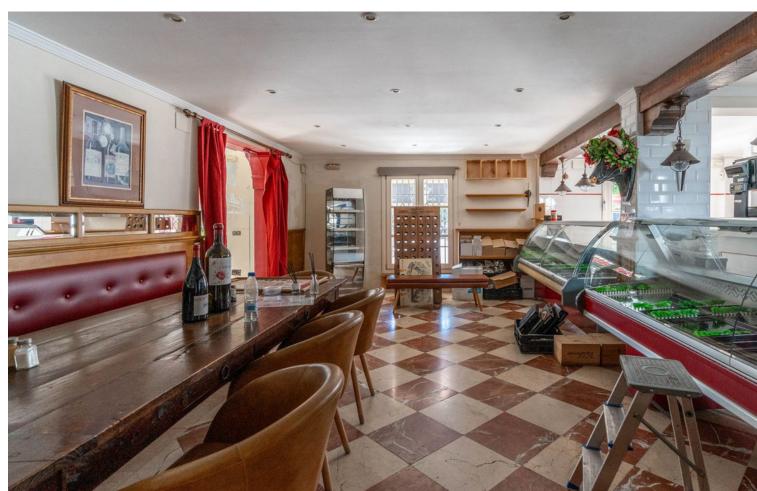

## Long Term Rental - Commercial - La Heredia 2.450€ / Month

www.mibgroup.es +34 662 58 96 58 info@mibgroup.es

Ref.-ID: MIBGR4860262 La Heredia Commercial

The renowned Dutch Butcher located in La Heredia, Benahavis, is now available for lease. This fully-equipped commercial space offers 122 sqm of usable interior space and an additional 22 sqm of terrace, making it ideal for a butcher, deli, or other specialty food business. The property features a large kitchen (23.88 sqm) with industrial-grade equipment, ample stainless-steel counters, and multiple storage areas for efficient workflow. It includes two spacious storage rooms (14.84 sqm and 9.35 sqm), a well-organized cleaning station, and refrigerated areas for food preservation. The dining area and shopfront combine rustic charm with modern amenities, featuring a cozy cafeteria section (31.60 sqm) and a bar area (12.63 sqm), perfect for both takeaway services and on-site dining. With a charming terrace, this space offers a pleasant outdoor seating area, inviting customers to relax and enjoy the surroundings. The premises also include accessible washrooms for added convenience. About La Heredia: Located on the foothills of the Sierra Blanca Mountains, La Heredia is a picturesque, gated community known for its Andalusian-style architecture and vibrant international community. The area is home to both residents and visitors, providing a constant flow of potential clientele. The community's affluence and focus on quality living make it an ideal location for a butcher or delicatessen. With easy access to surrounding towns like Marbella and Estepona, this business could cater to both locals and tourists seeking premium cuts of meat, artisanal products, or gourmet foods.