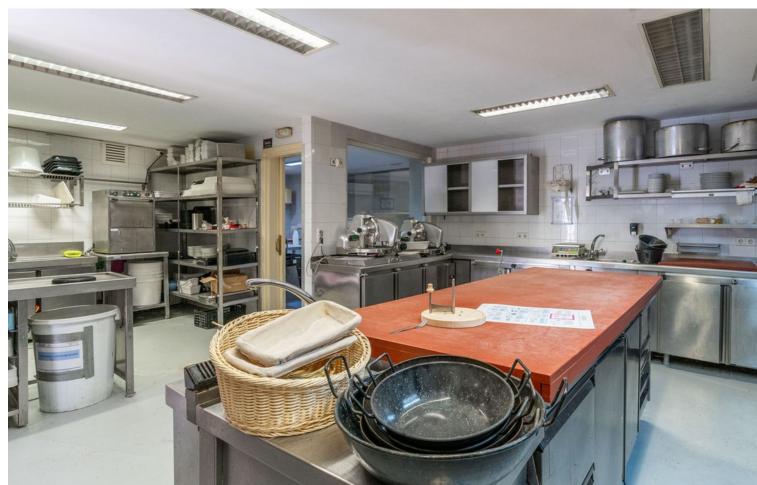

## Long Term Rental - Commercial - La Heredia 2.450€ / Month

www.mibgroup.es +34 662 58 96 58 info@mibgroup.es

Ref.-ID: MIBGR4860262 La Heredia Commercial

The renowned Dutch Butcher located in La Heredia, Benahavis, is now available for lease. This fully-equipped commercial space offers 122 sqm of usable interior space and an additional 22 sqm of terrace, making it ideal for a butcher, deli, or other specialty food business. The property features a large kitchen (23.88 sqm) with industrial-grade equipment, ample stainless-steel counters, and multiple storage areas for efficient workflow. It includes two spacious storage rooms (14.84 sqm and 9.35 sqm), a well-organized cleaning station, and refrigerated areas for food preservation. The dining area and shopfront combine rustic charm with modern amenities, featuring a cozy cafeteria section (31.60 sqm) and a bar area (12.63 sqm), perfect for both takeaway services and on-site dining. With a charming terrace, this space offers a pleasant outdoor seating area, inviting customers to relax and enjoy the surroundings. The premises also include accessible washrooms for added convenience. About La Heredia: Located on the foothills of the Sierra Blanca Mountains, La Heredia is a picturesque, gated community known for its Andalusian-style architecture and vibrant international community. The area is home to both residents and visitors, providing a constant flow of potential clientele. The community's affluence and focus on quality living make it an ideal location for a butcher or delicatessen. With easy access to surrounding towns like Marbella and Estepona, this business could cater to both locals and tourists seeking premium cuts of meat, artisanal products, or gourmet foods.