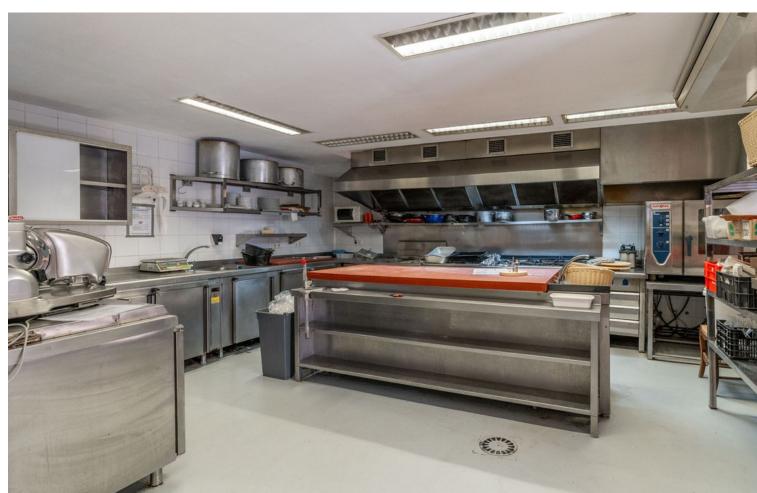

## Long Term Rental - Commercial - La Heredia 2.450€ / Month

www.mibgroup.es +34 662 58 96 58 info@mibgroup.es

Ref.-ID: MIBGR4860262 La Heredia Commercial

The renowned Dutch Butcher located in La Heredia, Benahavis, is now available for lease. This fully-equipped commercial space offers 122 sqm of usable interior space and an additional 22 sqm of terrace, making it ideal for a butcher, deli, or other specialty food business. The property features a large kitchen (23.88 sqm) with industrial-grade equipment, ample stainless-steel counters, and multiple storage areas for efficient workflow. It includes two spacious storage rooms (14.84 sqm and 9.35 sqm), a well-organized cleaning station, and refrigerated areas for food preservation. The dining area and shopfront combine rustic charm with modern amenities, featuring a cozy cafeteria section (31.60 sqm) and a bar area (12.63 sqm), perfect for both takeaway services and on-site dining. With a charming terrace, this space offers a pleasant outdoor seating area, inviting customers to relax and enjoy the surroundings. The premises also include accessible washrooms for added convenience. About La Heredia: Located on the foothills of the Sierra Blanca Mountains, La Heredia is a picturesque, gated community known for its Andalusian-style architecture and vibrant international community. The area is home to both residents and visitors, providing a constant flow of potential clientele. The community's affluence and focus on quality living make it an ideal location for a butcher or delicatessen. With easy access to surrounding towns like Marbella and Estepona, this business could cater to both locals and tourists seeking premium cuts of meat, artisanal products, or gourmet foods.