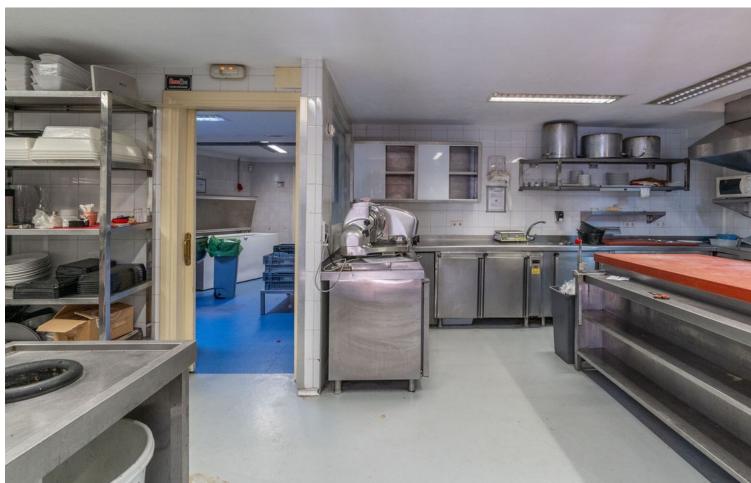

## Long Term Rental - Commercial - La Heredia 2.450€ / Month

www.mibgroup.es +34 662 58 96 58 info@mibgroup.es

Ref.-ID: MIBGR4860262 La Heredia Commercial

The renowned Dutch Butcher located in La Heredia, Benahavis, is now available for lease. This fully-equipped commercial space offers 122 sqm of usable interior space and an additional 22 sqm of terrace, making it ideal for a butcher, deli, or other specialty food business. The property features a large kitchen (23.88 sqm) with industrial-grade equipment, ample stainless-steel counters, and multiple storage areas for efficient workflow. It includes two spacious storage rooms (14.84 sqm and 9.35 sqm), a well-organized cleaning station, and refrigerated areas for food preservation. The dining area and shopfront combine rustic charm with modern amenities, featuring a cozy cafeteria section (31.60 sqm) and a bar area (12.63 sqm), perfect for both takeaway services and on-site dining. With a charming terrace, this space offers a pleasant outdoor seating area, inviting customers to relax and enjoy the surroundings. The premises also include accessible washrooms for added convenience. About La Heredia: Located on the foothills of the Sierra Blanca Mountains, La Heredia is a picturesque, gated community known for its Andalusian-style architecture and vibrant international community. The area is home to both residents and visitors, providing a constant flow of potential clientele. The community's affluence and focus on quality living make it an ideal location for a butcher or delicatessen. With easy access to surrounding towns like Marbella and Estepona, this business could cater to both locals and tourists seeking premium cuts of meat, artisanal products, or gourmet foods.