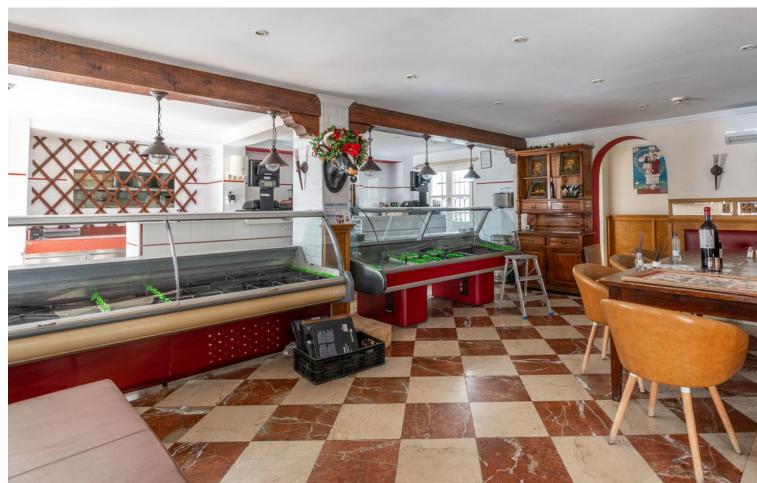

## Long Term Rental - Commercial - La Heredia 2.450€ / Month

www.mibgroup.es +34 662 58 96 58 info@mibgroup.es

Ref.-ID: MIBGR4860262 La Heredia Commercial

The renowned Dutch Butcher located in La Heredia, Benahavis, is now available for lease. This fully-equipped commercial space offers 122 sqm of usable interior space and an additional 22 sqm of terrace, making it ideal for a butcher, deli, or other specialty food business. The property features a large kitchen (23.88 sqm) with industrial-grade equipment, ample stainless-steel counters, and multiple storage areas for efficient workflow. It includes two spacious storage rooms (14.84 sqm and 9.35 sqm), a well-organized cleaning station, and refrigerated areas for food preservation. The dining area and shopfront combine rustic charm with modern amenities, featuring a cozy cafeteria section (31.60 sqm) and a bar area (12.63 sqm), perfect for both takeaway services and on-site dining. With a charming terrace, this space offers a pleasant outdoor seating area, inviting customers to relax and enjoy the surroundings. The premises also include accessible washrooms for added convenience. About La Heredia: Located on the foothills of the Sierra Blanca Mountains, La Heredia is a picturesque, gated community known for its Andalusian-style architecture and vibrant international community. The area is home to both residents and visitors, providing a constant flow of potential clientele. The community's affluence and focus on quality living make it an ideal location for a butcher or delicatessen. With easy access to surrounding towns like Marbella and Estepona, this business could cater to both locals and tourists seeking premium cuts of meat, artisanal products, or gourmet foods.