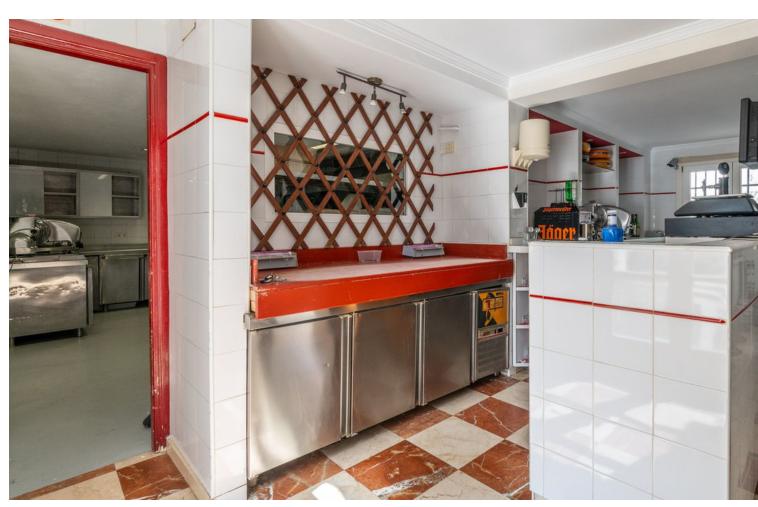

## Long Term Rental - Commercial - La Heredia 2.450€ / Month

www.mibgroup.es +34 662 58 96 58 info@mibgroup.es

Ref.-ID: MIBGR4860262 La Heredia Commercial

The renowned Dutch Butcher located in La Heredia, Benahavis, is now available for lease. This fully-equipped commercial space offers 122 sqm of usable interior space and an additional 22 sqm of terrace, making it ideal for a butcher, deli, or other specialty food business. The property features a large kitchen (23.88 sqm) with industrial-grade equipment, ample stainless-steel counters, and multiple storage areas for efficient workflow. It includes two spacious storage rooms (14.84 sqm and 9.35 sqm), a well-organized cleaning station, and refrigerated areas for food preservation. The dining area and shopfront combine rustic charm with modern amenities, featuring a cozy cafeteria section (31.60 sqm) and a bar area (12.63 sqm), perfect for both takeaway services and on-site dining. With a charming terrace, this space offers a pleasant outdoor seating area, inviting customers to relax and enjoy the surroundings. The premises also include accessible washrooms for added convenience. About La Heredia: Located on the foothills of the Sierra Blanca Mountains, La Heredia is a picturesque, gated community known for its Andalusian-style architecture and vibrant international community. The area is home to both residents and visitors, providing a constant flow of potential clientele. The community's affluence and focus on quality living make it an ideal location for a butcher or delicatessen. With easy access to surrounding towns like Marbella and Estepona, this business could cater to both locals and tourists seeking premium cuts of meat, artisanal products, or gourmet foods.