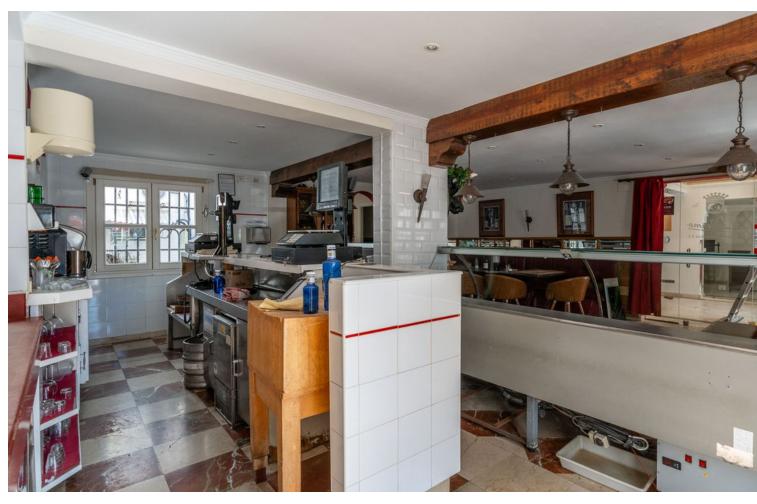

## Long Term Rental - Commercial - La Heredia 2.450€ / Month

www.mibgroup.es +34 662 58 96 58 info@mibgroup.es

Ref.-ID: MIBGR4860262 La Heredia Commercial

The renowned Dutch Butcher located in La Heredia, Benahavis, is now available for lease. This fully-equipped commercial space offers 122 sqm of usable interior space and an additional 22 sqm of terrace, making it ideal for a butcher, deli, or other specialty food business. The property features a large kitchen (23.88 sqm) with industrial-grade equipment, ample stainless-steel counters, and multiple storage areas for efficient workflow. It includes two spacious storage rooms (14.84 sqm and 9.35 sqm), a well-organized cleaning station, and refrigerated areas for food preservation. The dining area and shopfront combine rustic charm with modern amenities, featuring a cozy cafeteria section (31.60 sqm) and a bar area (12.63 sqm), perfect for both takeaway services and on-site dining. With a charming terrace, this space offers a pleasant outdoor seating area, inviting customers to relax and enjoy the surroundings. The premises also include accessible washrooms for added convenience. About La Heredia: Located on the foothills of the Sierra Blanca Mountains, La Heredia is a picturesque, gated community known for its Andalusian-style architecture and vibrant international community. The area is home to both residents and visitors, providing a constant flow of potential clientele. The community's affluence and focus on quality living make it an ideal location for a butcher or delicatessen. With easy access to surrounding towns like Marbella and Estepona, this business could cater to both locals and tourists seeking premium cuts of meat, artisanal products, or gourmet foods.