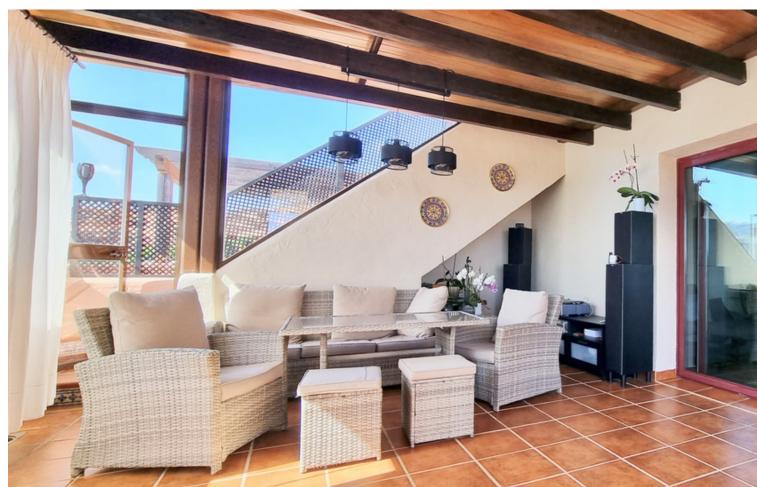

## Long Term Rental - Apartment - Casares 1.900€ / Month

www.mibgroup.es +34 662 58 96 58 info@mibgroup.es

Ref.-ID: MIBGR4861057 Casares Apartment

2

2

173 m2

Located in the prestigious Casares Golf in Casares, Malaga. With its prime location, this property provides breathtaking views of the sea, mountains, and the lush greens of the golf course, making it an ideal retreat for those seeking tranquillity and scenic beauty. The penthouse encompasses a generous built area of  $173\text{m}^2$ , with an interior space of  $94\text{m}^2$ . This penthouse features 2 spacious bedrooms and 2 bathrooms, ensuring ample space and privacy for residents. The fully fitted kitchen, equipped with modern appliances, the living room, with its expansive windows, offers panoramic views and seamless access to the private terrace, where one can include in the surroundings. Additional features such as a solarium, jacuzzi, and barbeque area offer perfect spots for relaxation and entertainment. Residents of this penthouse will enjoy an array of luxurious amenities, including a communal pool, garden, and a garage, all set within a gated community that ensures security and peace of mind.