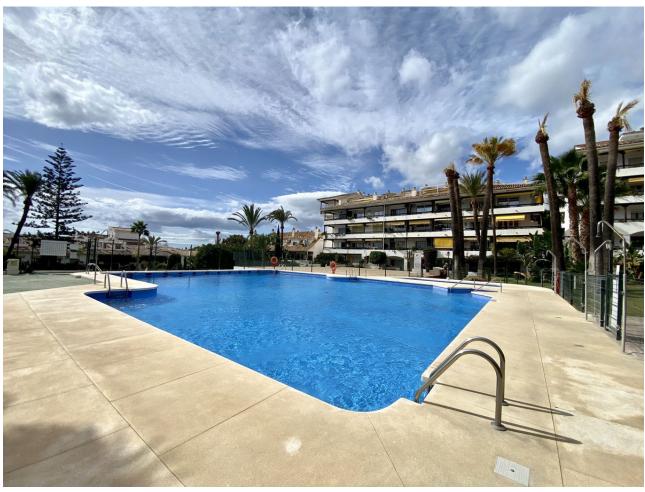

## Long Term Rental - Apartment - Marbella 1.400€ / Month

www.mibgroup.es +34 662 58 96 58 info@mibgroup.es

Ref.-ID: MIBGR4861795 Marbella Apartment

2

2

80 m2

CAROLINA PARK, MARBELLA RENT apartment, from now till May-June. 2 beds, 2 bath, private terrace, views to the garden and pool. Aircon. Walking distance to all facilities. Near Marbella center.

| Setting Commercial Area Close To Shops Close To Sea Close To Town Close To Schools Urbanisation | Condition Excellent                                                                                         | Pool Communal             | Climate Control  Air Conditioning             |
|-------------------------------------------------------------------------------------------------|-------------------------------------------------------------------------------------------------------------|---------------------------|-----------------------------------------------|
| <b>Views</b> Garden  Pool                                                                       | Features Near Transport Private Terrace WiFi Paddle Tennis Tennis Court Ensuite Bathroom Restaurant On Site | Furniture Fully Furnished | Kitchen Fully Fitted                          |
| Garden Communal                                                                                 | Security Alarm System                                                                                       | Parking Street Communal   | <b>Utilities</b> Electricity  Drinkable Water |