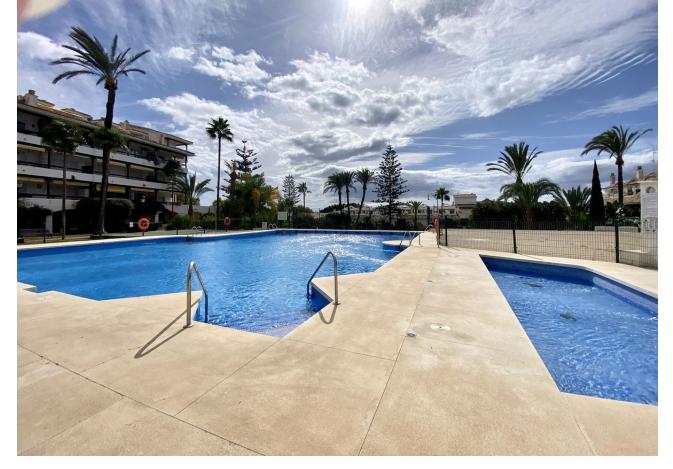

## Long Term Rental - Apartment - Marbella 1.400€ / Month

www.mibgroup.es +34 662 58 96 58 info@mibgroup.es

Ref.-ID: MIBGR4861795 Marbella Apartment

2

2

80 m2

CAROLINA PARK, MARBELLA RENT apartment, from now till May-June. 2 beds, 2 bath, private terrace, views to the garden and pool. Aircon. Walking distance to all facilities. Near Marbella center.

| Setting Commercial Area Close To Shops Close To Sea Close To Town Close To Schools Urbanisation | Condition Excellent                                                                                         | Pool Communal             | Climate Control  Air Conditioning             |
|-------------------------------------------------------------------------------------------------|-------------------------------------------------------------------------------------------------------------|---------------------------|-----------------------------------------------|
| <b>Views</b> Garden  Pool                                                                       | Features Near Transport Private Terrace WiFi Paddle Tennis Tennis Court Ensuite Bathroom Restaurant On Site | Furniture Fully Furnished | Kitchen Fully Fitted                          |
| Garden Communal                                                                                 | Security Alarm System                                                                                       | Parking Street Communal   | <b>Utilities</b> Electricity  Drinkable Water |