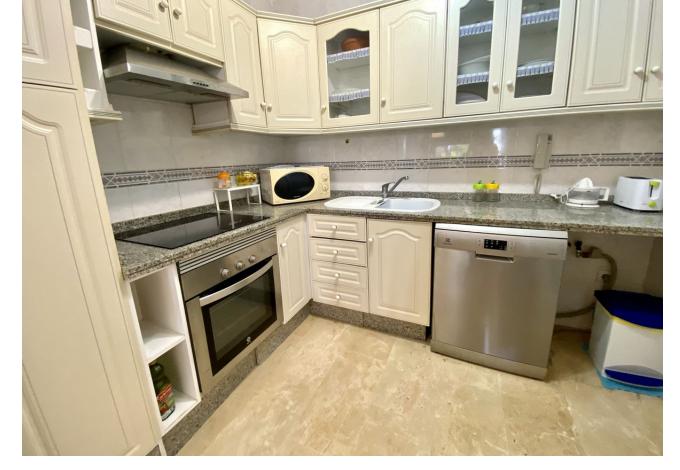

## Long Term Rental - Apartment - Marbella 1.400€ / Month

www.mibgroup.es +34 662 58 96 58 info@mibgroup.es

Ref.-ID: MIBGR4861795 Marbella Apartment

2

2

80 m2

CAROLINA PARK, MARBELLA RENT apartment, from now till May-June. 2 beds, 2 bath, private terrace, views to the garden and pool. Aircon. Walking distance to all facilities. Near Marbella center.

| Setting Commercial Area Close To Shops Close To Sea Close To Town Close To Schools Urbanisation | Condition Excellent                                                                                         | Pool Communal             | Climate Control  Air Conditioning             |
|-------------------------------------------------------------------------------------------------|-------------------------------------------------------------------------------------------------------------|---------------------------|-----------------------------------------------|
| <b>Views</b> Garden  Pool                                                                       | Features Near Transport Private Terrace WiFi Paddle Tennis Tennis Court Ensuite Bathroom Restaurant On Site | Furniture Fully Furnished | Kitchen Fully Fitted                          |
| Garden Communal                                                                                 | Security Alarm System                                                                                       | Parking Street Communal   | <b>Utilities</b> Electricity  Drinkable Water |