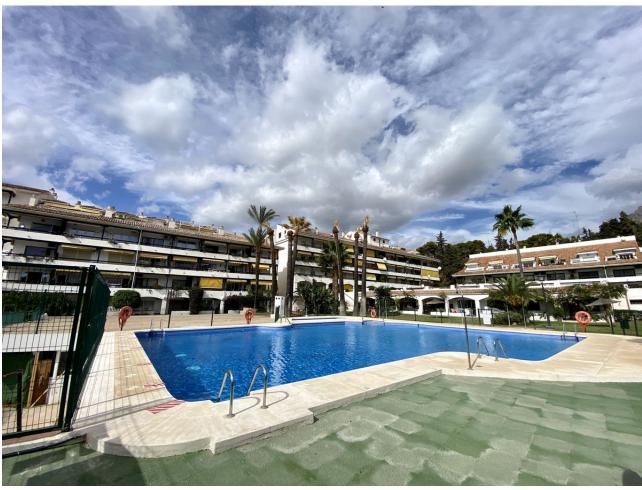

## Long Term Rental - Apartment - Marbella 1.400€ / Month

www.mibgroup.es +34 662 58 96 58 info@mibgroup.es

Ref.-ID: MIBGR4861795 Marbella Apartment

2

2

80 m2

CAROLINA PARK, MARBELLA RENT apartment, from now till May-June. 2 beds, 2 bath, private terrace, views to the garden and pool. Aircon. Walking distance to all facilities. Near Marbella center.

| Setting Commercial Area Close To Shops Close To Sea Close To Town Close To Schools Urbanisation | Condition Excellent                                                                                         | Pool Communal             | Climate Control  Air Conditioning             |
|-------------------------------------------------------------------------------------------------|-------------------------------------------------------------------------------------------------------------|---------------------------|-----------------------------------------------|
| <b>Views</b> Garden  Pool                                                                       | Features Near Transport Private Terrace WiFi Paddle Tennis Tennis Court Ensuite Bathroom Restaurant On Site | Furniture Fully Furnished | Kitchen Fully Fitted                          |
| Garden Communal                                                                                 | Security Alarm System                                                                                       | Parking Street Communal   | <b>Utilities</b> Electricity  Drinkable Water |