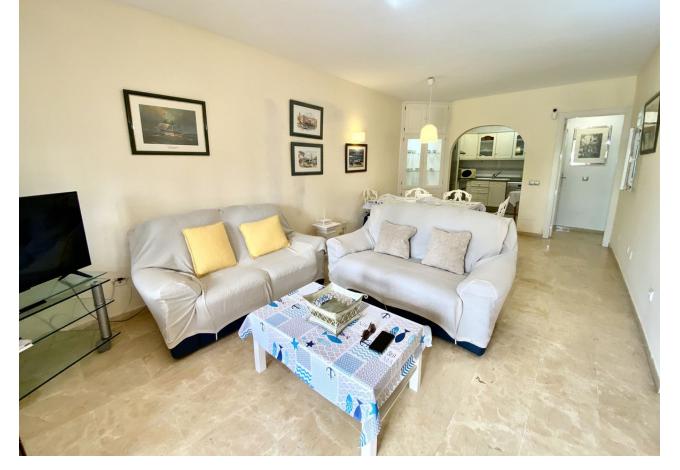

## Long Term Rental - Apartment - Marbella 1.400€ / Month

www.mibgroup.es +34 662 58 96 58 info@mibgroup.es

Ref.-ID: MIBGR4861795 Marbella Apartment

2

2

80 m2

CAROLINA PARK, MARBELLA RENT apartment, from now till May-June. 2 beds, 2 bath, private terrace, views to the garden and pool. Aircon. Walking distance to all facilities. Near Marbella center.

| Setting Commercial Area Close To Shops Close To Sea Close To Town Close To Schools Urbanisation | Condition Excellent                                                                                         | Pool Communal             | Climate Control  Air Conditioning             |
|-------------------------------------------------------------------------------------------------|-------------------------------------------------------------------------------------------------------------|---------------------------|-----------------------------------------------|
| <b>Views</b> Garden  Pool                                                                       | Features Near Transport Private Terrace WiFi Paddle Tennis Tennis Court Ensuite Bathroom Restaurant On Site | Furniture Fully Furnished | Kitchen Fully Fitted                          |
| Garden Communal                                                                                 | Security Alarm System                                                                                       | Parking Street Communal   | <b>Utilities</b> Electricity  Drinkable Water |