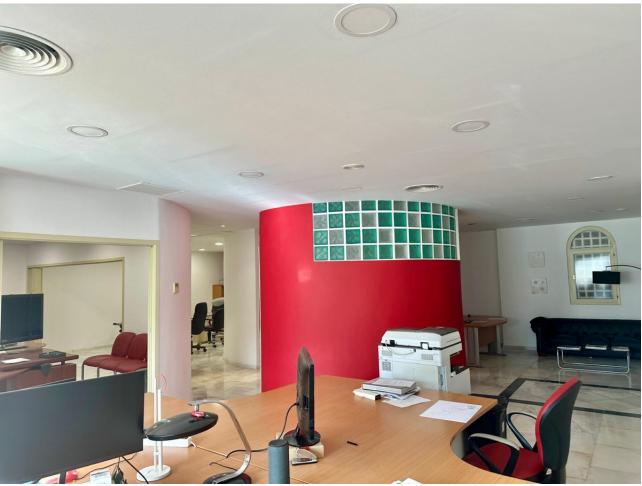

## Long Term Rental - Commercial - Puerto Banús 3.000€ / Month

www.mibgroup.es +34 662 58 96 58 info@mibgroup.es

Ref.-ID: MIBGR4871194 Puerto Banús Commercial

1

Situated in the prestigious gated community of Playas del Duque, beachside, in the heart of Puerto Banus. This commercial premises is a ground floor unit and offers an excellent opportunity for businesses seeking an enviable address. Boasting a substantial built space of 130m2 built, plus 20m2 of private terrace, the property presents an ideal setting highly suited for office purposes or similar commercial endeavours. The interior of the property is meticulously designed, providing a single, well-appointed bathroom to meet the needs of staff and clientele alike. The layout is open and flexible, allowing for customisation to accommodate a variety of office configurations. The property's design facilitates functional workspaces while maintaining a sense of elegance and professionalism throughout. The private terrace offers the perfect blend of utility and leisure, providing a delightful area for informal meetings, relaxation breaks or simply enjoying the Mediterranean climate. The terrace also enhances the property's charm, making it a desirable feature that complements the internal office environment. Located in one of Marbella's most sought-after areas, this property not only benefits from being part of the iconic Puerto Banus atmosphere but also offers proximity to a plethora of local amenities, including shops, restaurants, and picturesque waterfronts. Its strategic location ensures excellent foot traffic and accessibility, making it a compelling choice for businesses seeking a high-profile presence on the Costa del Sol.