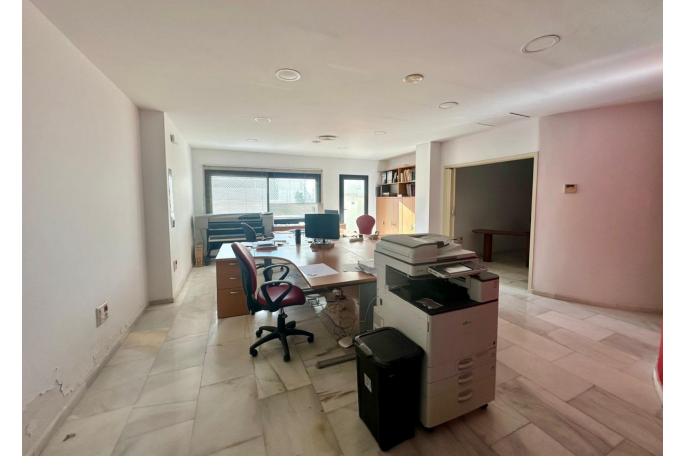

## Long Term Rental - Commercial - Puerto Banús 3.000€ / Month

www.mibgroup.es +34 662 58 96 58 info@mibgroup.es

Ref.-ID: MIBGR4871194 Puerto Banús Commercial

1

Situated in the prestigious gated community of Playas del Duque, beachside, in the heart of Puerto Banus. This commercial premises is a ground floor unit and offers an excellent opportunity for businesses seeking an enviable address. Boasting a substantial built space of 130m2 built, plus 20m2 of private terrace, the property presents an ideal setting highly suited for office purposes or similar commercial endeavours. The interior of the property is meticulously designed, providing a single, well-appointed bathroom to meet the needs of staff and clientele alike. The layout is open and flexible, allowing for customisation to accommodate a variety of office configurations. The property's design facilitates functional workspaces while maintaining a sense of elegance and professionalism throughout. The private terrace offers the perfect blend of utility and leisure, providing a delightful area for informal meetings, relaxation breaks or simply enjoying the Mediterranean climate. The terrace also enhances the property's charm, making it a desirable feature that complements the internal office environment. Located in one of Marbella's most sought-after areas, this property not only benefits from being part of the iconic Puerto Banus atmosphere but also offers proximity to a plethora of local amenities, including shops, restaurants, and picturesque waterfronts. Its strategic location ensures excellent foot traffic and accessibility, making it a compelling choice for businesses seeking a high-profile presence on the Costa del Sol.