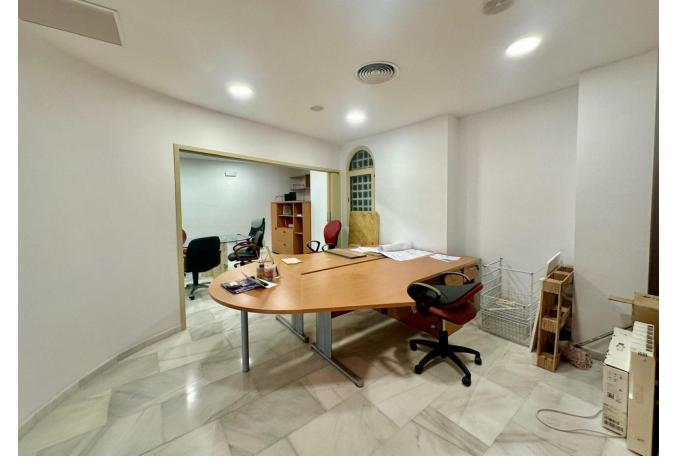

## Long Term Rental - Commercial - Puerto Banús 3.000€ / Month

www.mibgroup.es +34 662 58 96 58 info@mibgroup.es

Ref.-ID: MIBGR4871194 Puerto Banús Commercial

1

Situated in the prestigious gated community of Playas del Duque, beachside, in the heart of Puerto Banus. This commercial premises is a ground floor unit and offers an excellent opportunity for businesses seeking an enviable address. Boasting a substantial built space of 130m2 built, plus 20m2 of private terrace, the property presents an ideal setting highly suited for office purposes or similar commercial endeavours. The interior of the property is meticulously designed, providing a single, well-appointed bathroom to meet the needs of staff and clientele alike. The layout is open and flexible, allowing for customisation to accommodate a variety of office configurations. The property's design facilitates functional workspaces while maintaining a sense of elegance and professionalism throughout. The private terrace offers the perfect blend of utility and leisure, providing a delightful area for informal meetings, relaxation breaks or simply enjoying the Mediterranean climate. The terrace also enhances the property's charm, making it a desirable feature that complements the internal office environment. Located in one of Marbella's most sought-after areas, this property not only benefits from being part of the iconic Puerto Banus atmosphere but also offers proximity to a plethora of local amenities, including shops, restaurants, and picturesque waterfronts. Its strategic location ensures excellent foot traffic and accessibility, making it a compelling choice for businesses seeking a high-profile presence on the Costa del Sol.