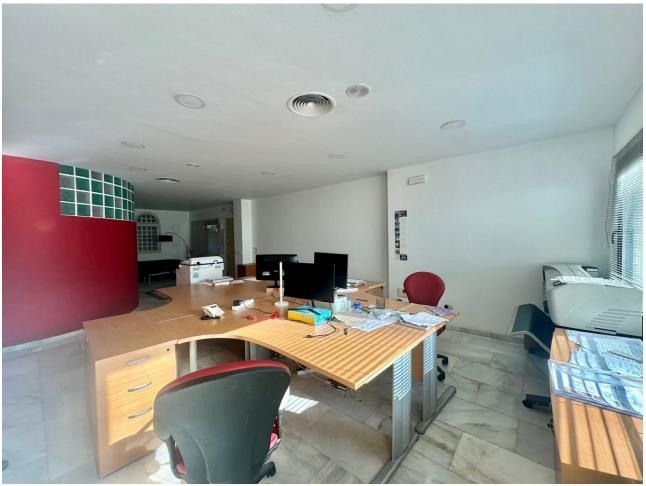

## Long Term Rental - Commercial - Puerto Banús 3.000€ / Month

www.mibgroup.es +34 662 58 96 58 info@mibgroup.es

Ref.-ID: MIBGR4871194 Puerto Banús Commercial

1

Situated in the prestigious gated community of Playas del Duque, beachside, in the heart of Puerto Banus. This commercial premises is a ground floor unit and offers an excellent opportunity for businesses seeking an enviable address. Boasting a substantial built space of 130m2 built, plus 20m2 of private terrace, the property presents an ideal setting highly suited for office purposes or similar commercial endeavours. The interior of the property is meticulously designed, providing a single, well-appointed bathroom to meet the needs of staff and clientele alike. The layout is open and flexible, allowing for customisation to accommodate a variety of office configurations. The property's design facilitates functional workspaces while maintaining a sense of elegance and professionalism throughout. The private terrace offers the perfect blend of utility and leisure, providing a delightful area for informal meetings, relaxation breaks or simply enjoying the Mediterranean climate. The terrace also enhances the property's charm, making it a desirable feature that complements the internal office environment. Located in one of Marbella's most sought-after areas, this property not only benefits from being part of the iconic Puerto Banus atmosphere but also offers proximity to a plethora of local amenities, including shops, restaurants, and picturesque waterfronts. Its strategic location ensures excellent foot traffic and accessibility, making it a compelling choice for businesses seeking a high-profile presence on the Costa del Sol.