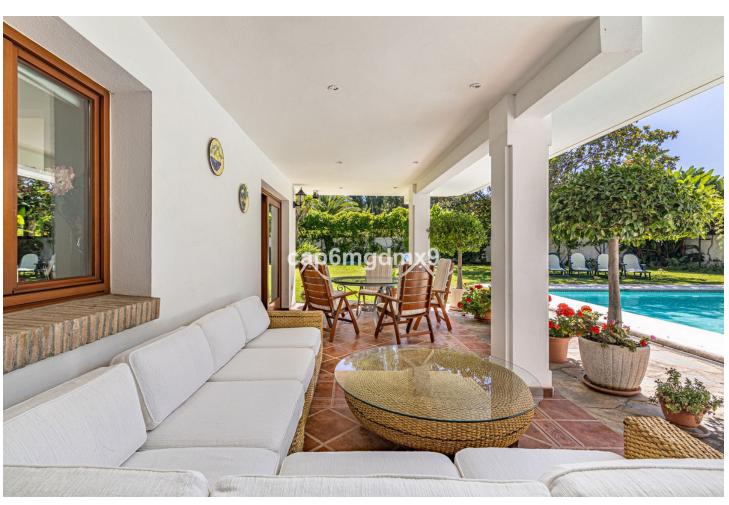

## Long Term Rental - House - Málaga 6.500€ / Month

www.mibgroup.es +34 662 58 96 58 info@mibgroup.es

Ref.-ID: MIBGR4871866 Málaga House

5

4

500 m2

2500 m2

5 bedroom villa located in a residential area beachside Cancelada, gated property with driveway, private garden and swimming pool. Several fruit trees (lemon, grapefruit, avocado etc.) in the garden. On the entry level there is a spacious living room with dining area and fully equipped kitchen, as well as direct access to the covered terrace leading to the garden and swimming pool. On the upper level there is the master bedroom with ensuite bathroom, private terrace and fitted wardrobes. There is another room on this floor that is currently a second living room but can be a bedroom.

| Setting  Beachside  Close To Shops  Close To Sea  Close To Town  Close To Schools                | Orientation South South West       | <b>Condition</b> Good                                                                                                  | <b>Pool</b> Private             |
|--------------------------------------------------------------------------------------------------|------------------------------------|------------------------------------------------------------------------------------------------------------------------|---------------------------------|
| Climate Control Air Conditioning Hot A/C Cold A/C                                                | <b>Views</b> ✓ Sea ✓ Garden ✓ Pool | Features Covered Terrace Fitted Wardrobes Private Terrace Storage Room Ensuite Bathroom Marble Flooring Double Glazing | Furniture Fully Furnished       |
| Kitchen Fully Fitted  Category Bargain Cheap Golf Holiday Homes Investment Luxury Reduced Resale | <b>Garden</b> Private              | <b>Parking</b>                                                                                                         | Utilities Electricity Telephone |