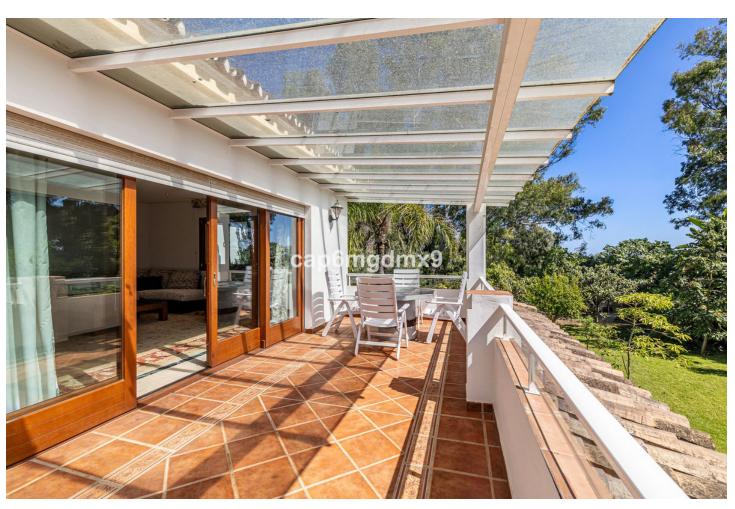

## Long Term Rental - House - Málaga 6.500€ / Month

www.mibgroup.es +34 662 58 96 58 info@mibgroup.es

Ref.-ID: MIBGR4871866 Málaga House

5

4

500 m2

2500 m2

5 bedroom villa located in a residential area beachside Cancelada, gated property with driveway, private garden and swimming pool. Several fruit trees (lemon, grapefruit, avocado etc.) in the garden. On the entry level there is a spacious living room with dining area and fully equipped kitchen, as well as direct access to the covered terrace leading to the garden and swimming pool. On the upper level there is the master bedroom with ensuite bathroom, private terrace and fitted wardrobes. There is another room on this floor that is currently a second living room but can be a bedroom.

| Setting  Beachside  Close To Shops  Close To Sea  Close To Town  Close To Schools                | Orientation South South West       | <b>Condition</b> Good                                                                                                  | <b>Pool</b> Private             |
|--------------------------------------------------------------------------------------------------|------------------------------------|------------------------------------------------------------------------------------------------------------------------|---------------------------------|
| Climate Control Air Conditioning Hot A/C Cold A/C                                                | <b>Views</b> ✓ Sea ✓ Garden ✓ Pool | Features Covered Terrace Fitted Wardrobes Private Terrace Storage Room Ensuite Bathroom Marble Flooring Double Glazing | Furniture Fully Furnished       |
| Kitchen Fully Fitted  Category Bargain Cheap Golf Holiday Homes Investment Luxury Reduced Resale | <b>Garden</b> Private              | <b>Parking</b>                                                                                                         | Utilities Electricity Telephone |