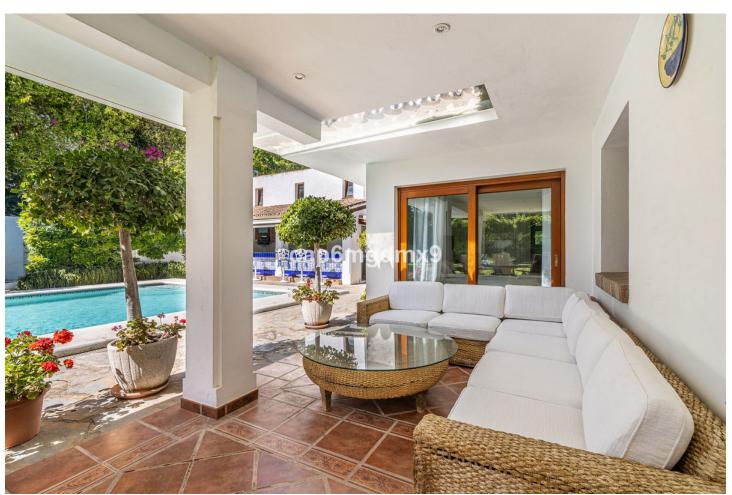

## Long Term Rental - House - Málaga 6.500€ / Month

www.mibgroup.es +34 662 58 96 58 info@mibgroup.es

Ref.-ID: MIBGR4871866 Málaga House

5

4

500 m2

2500 m2

5 bedroom villa located in a residential area beachside Cancelada, gated property with driveway, private garden and swimming pool. Several fruit trees (lemon, grapefruit, avocado etc.) in the garden. On the entry level there is a spacious living room with dining area and fully equipped kitchen, as well as direct access to the covered terrace leading to the garden and swimming pool. On the upper level there is the master bedroom with ensuite bathroom, private terrace and fitted wardrobes. There is another room on this floor that is currently a second living room but can be a bedroom.

| Setting  Beachside  Close To Shops  Close To Sea  Close To Town  Close To Schools                | Orientation South South West       | <b>Condition</b> Good                                                                                                  | <b>Pool</b> Private             |
|--------------------------------------------------------------------------------------------------|------------------------------------|------------------------------------------------------------------------------------------------------------------------|---------------------------------|
| Climate Control Air Conditioning Hot A/C Cold A/C                                                | <b>Views</b> ✓ Sea ✓ Garden ✓ Pool | Features Covered Terrace Fitted Wardrobes Private Terrace Storage Room Ensuite Bathroom Marble Flooring Double Glazing | Furniture Fully Furnished       |
| Kitchen Fully Fitted  Category Bargain Cheap Golf Holiday Homes Investment Luxury Reduced Resale | <b>Garden</b> Private              | <b>Parking</b>                                                                                                         | Utilities Electricity Telephone |