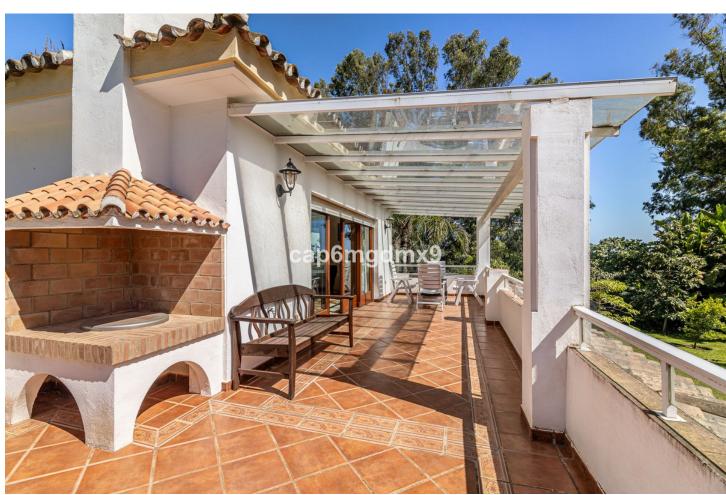

## Long Term Rental - House - Málaga 6.500€ / Month

www.mibgroup.es +34 662 58 96 58 info@mibgroup.es

Ref.-ID: MIBGR4871866 Málaga House

5

4

500 m2

2500 m2

5 bedroom villa located in a residential area beachside Cancelada, gated property with driveway, private garden and swimming pool. Several fruit trees (lemon, grapefruit, avocado etc.) in the garden. On the entry level there is a spacious living room with dining area and fully equipped kitchen, as well as direct access to the covered terrace leading to the garden and swimming pool. On the upper level there is the master bedroom with ensuite bathroom, private terrace and fitted wardrobes. There is another room on this floor that is currently a second living room but can be a bedroom.

| Setting  Beachside  Close To Shops  Close To Sea  Close To Town  Close To Schools                | Orientation South South West       | <b>Condition</b> Good                                                                                                  | <b>Pool</b> Private             |
|--------------------------------------------------------------------------------------------------|------------------------------------|------------------------------------------------------------------------------------------------------------------------|---------------------------------|
| Climate Control Air Conditioning Hot A/C Cold A/C                                                | <b>Views</b> ✓ Sea ✓ Garden ✓ Pool | Features Covered Terrace Fitted Wardrobes Private Terrace Storage Room Ensuite Bathroom Marble Flooring Double Glazing | Furniture Fully Furnished       |
| Kitchen Fully Fitted  Category Bargain Cheap Golf Holiday Homes Investment Luxury Reduced Resale | <b>Garden</b> Private              | <b>Parking</b>                                                                                                         | Utilities Electricity Telephone |