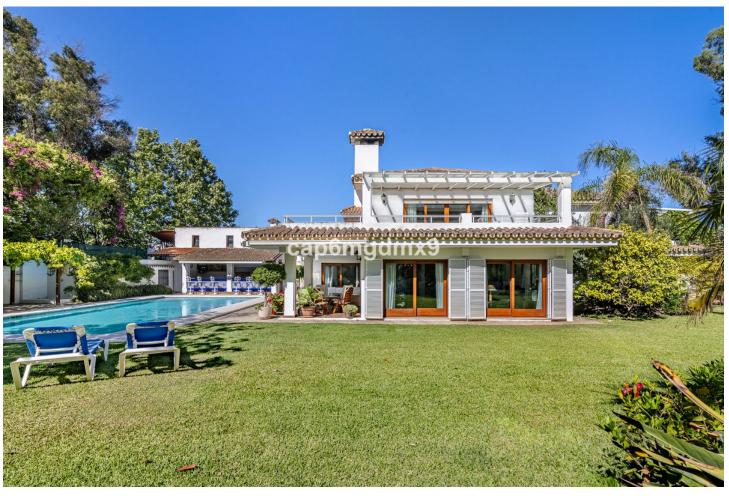

## Long Term Rental - House - Málaga 6.500€ / Month

www.mibgroup.es +34 662 58 96 58 info@mibgroup.es

Ref.-ID: MIBGR4871866 Málaga House

5

4

500 m2

2500 m2

5 bedroom villa located in a residential area beachside Cancelada, gated property with driveway, private garden and swimming pool. Several fruit trees (lemon, grapefruit, avocado etc.) in the garden. On the entry level there is a spacious living room with dining area and fully equipped kitchen, as well as direct access to the covered terrace leading to the garden and swimming pool. On the upper level there is the master bedroom with ensuite bathroom, private terrace and fitted wardrobes. There is another room on this floor that is currently a second living room but can be a bedroom.

| Setting  Beachside  Close To Shops  Close To Sea  Close To Town  Close To Schools                | Orientation South South West       | <b>Condition</b> Good                                                                                                  | <b>Pool</b> Private             |
|--------------------------------------------------------------------------------------------------|------------------------------------|------------------------------------------------------------------------------------------------------------------------|---------------------------------|
| Climate Control Air Conditioning Hot A/C Cold A/C                                                | <b>Views</b> ✓ Sea ✓ Garden ✓ Pool | Features Covered Terrace Fitted Wardrobes Private Terrace Storage Room Ensuite Bathroom Marble Flooring Double Glazing | Furniture Fully Furnished       |
| Kitchen Fully Fitted  Category Bargain Cheap Golf Holiday Homes Investment Luxury Reduced Resale | <b>Garden</b> Private              | <b>Parking</b>                                                                                                         | Utilities Electricity Telephone |