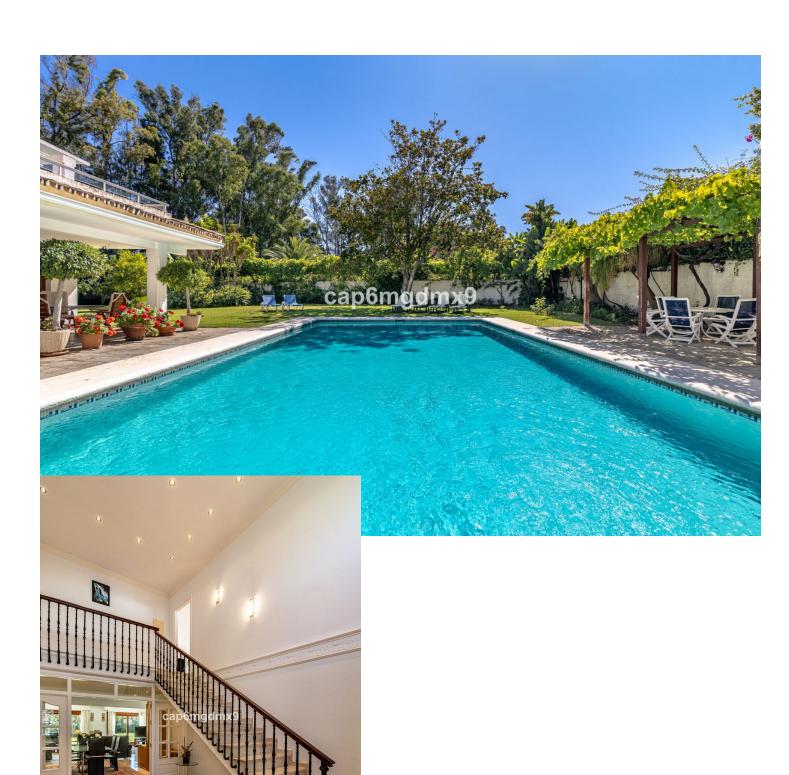

## Long Term Rental - House - Málaga 6.500€ / Month

www.mibgroup.es +34 662 58 96 58 info@mibgroup.es

Ref.-ID: MIBGR4871866 Málaga House

5

4

500 m2

2500 m2

5 bedroom villa located in a residential area beachside Cancelada, gated property with driveway, private garden and swimming pool. Several fruit trees (lemon, grapefruit, avocado etc.) in the garden. On the entry level there is a spacious living room with dining area and fully equipped kitchen, as well as direct access to the covered terrace leading to the garden and swimming pool. On the upper level there is the master bedroom with ensuite bathroom, private terrace and fitted wardrobes. There is another room on this floor that is currently a second living room but can be a bedroom.

| Setting  Beachside  Close To Shops  Close To Sea  Close To Town  Close To Schools                | Orientation South South West       | <b>Condition</b> Good                                                                                                  | <b>Pool</b> Private             |
|--------------------------------------------------------------------------------------------------|------------------------------------|------------------------------------------------------------------------------------------------------------------------|---------------------------------|
| Climate Control Air Conditioning Hot A/C Cold A/C                                                | <b>Views</b> ✓ Sea ✓ Garden ✓ Pool | Features Covered Terrace Fitted Wardrobes Private Terrace Storage Room Ensuite Bathroom Marble Flooring Double Glazing | Furniture Fully Furnished       |
| Kitchen Fully Fitted  Category Bargain Cheap Golf Holiday Homes Investment Luxury Reduced Resale | <b>Garden</b> Private              | <b>Parking</b>                                                                                                         | Utilities Electricity Telephone |