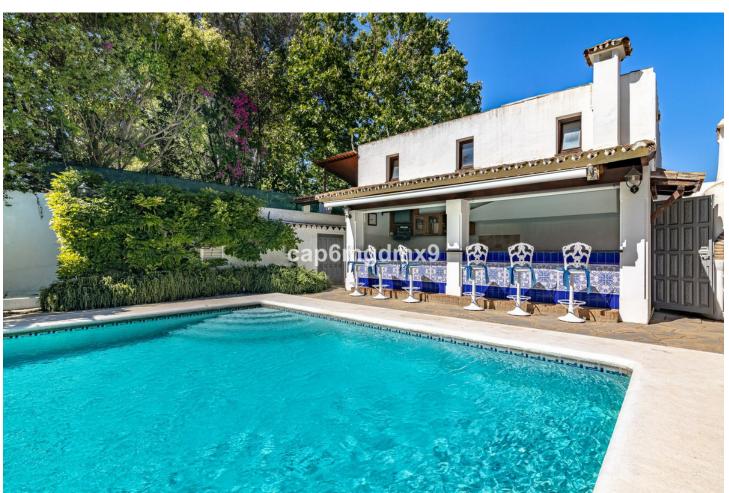

## Long Term Rental - House - Málaga 6.500€ / Month

www.mibgroup.es +34 662 58 96 58 info@mibgroup.es

Ref.-ID: MIBGR4871866 Málaga House

5

4

500 m2

2500 m2

5 bedroom villa located in a residential area beachside Cancelada, gated property with driveway, private garden and swimming pool. Several fruit trees (lemon, grapefruit, avocado etc.) in the garden. On the entry level there is a spacious living room with dining area and fully equipped kitchen, as well as direct access to the covered terrace leading to the garden and swimming pool. On the upper level there is the master bedroom with ensuite bathroom, private terrace and fitted wardrobes. There is another room on this floor that is currently a second living room but can be a bedroom.

| Setting  Beachside  Close To Shops  Close To Sea  Close To Town  Close To Schools                | Orientation South South West       | <b>Condition</b> Good                                                                                                  | <b>Pool</b> Private             |
|--------------------------------------------------------------------------------------------------|------------------------------------|------------------------------------------------------------------------------------------------------------------------|---------------------------------|
| Climate Control Air Conditioning Hot A/C Cold A/C                                                | <b>Views</b> ✓ Sea ✓ Garden ✓ Pool | Features Covered Terrace Fitted Wardrobes Private Terrace Storage Room Ensuite Bathroom Marble Flooring Double Glazing | Furniture Fully Furnished       |
| Kitchen Fully Fitted  Category Bargain Cheap Golf Holiday Homes Investment Luxury Reduced Resale | <b>Garden</b> Private              | <b>Parking</b>                                                                                                         | Utilities Electricity Telephone |