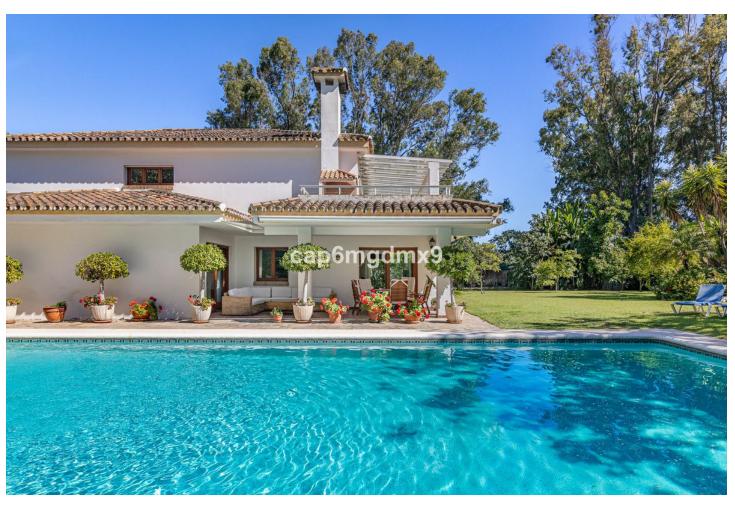

## Long Term Rental - House - Málaga 6.500€ / Month

www.mibgroup.es +34 662 58 96 58 info@mibgroup.es

Ref.-ID: MIBGR4871866 Málaga House

5

4

500 m2

2500 m2

5 bedroom villa located in a residential area beachside Cancelada, gated property with driveway, private garden and swimming pool. Several fruit trees (lemon, grapefruit, avocado etc.) in the garden. On the entry level there is a spacious living room with dining area and fully equipped kitchen, as well as direct access to the covered terrace leading to the garden and swimming pool. On the upper level there is the master bedroom with ensuite bathroom, private terrace and fitted wardrobes. There is another room on this floor that is currently a second living room but can be a bedroom.

| Setting  Beachside  Close To Shops  Close To Sea  Close To Town  Close To Schools                | Orientation South South West       | <b>Condition</b> Good                                                                                                  | <b>Pool</b> Private             |
|--------------------------------------------------------------------------------------------------|------------------------------------|------------------------------------------------------------------------------------------------------------------------|---------------------------------|
| Climate Control Air Conditioning Hot A/C Cold A/C                                                | <b>Views</b> ✓ Sea ✓ Garden ✓ Pool | Features Covered Terrace Fitted Wardrobes Private Terrace Storage Room Ensuite Bathroom Marble Flooring Double Glazing | Furniture Fully Furnished       |
| Kitchen Fully Fitted  Category Bargain Cheap Golf Holiday Homes Investment Luxury Reduced Resale | <b>Garden</b> Private              | <b>Parking</b>                                                                                                         | Utilities Electricity Telephone |