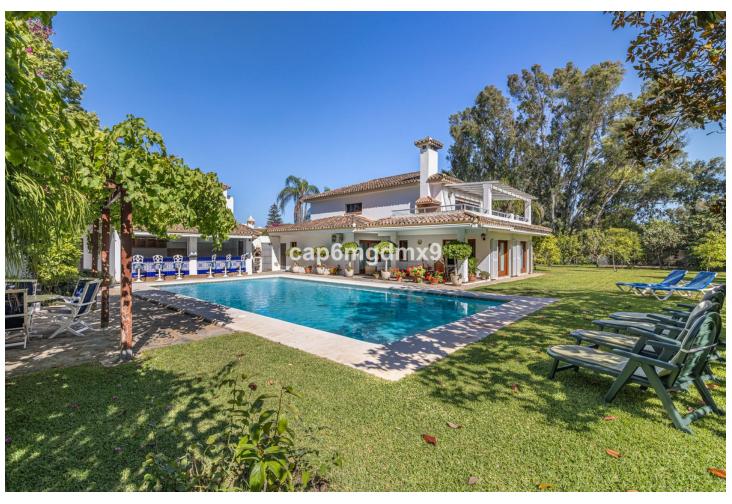

## Long Term Rental - House - Málaga 6.500€ / Month

www.mibgroup.es +34 662 58 96 58 info@mibgroup.es

Ref.-ID: MIBGR4871866 Málaga House

5

4

500 m2

2500 m2

5 bedroom villa located in a residential area beachside Cancelada, gated property with driveway, private garden and swimming pool. Several fruit trees (lemon, grapefruit, avocado etc.) in the garden. On the entry level there is a spacious living room with dining area and fully equipped kitchen, as well as direct access to the covered terrace leading to the garden and swimming pool. On the upper level there is the master bedroom with ensuite bathroom, private terrace and fitted wardrobes. There is another room on this floor that is currently a second living room but can be a bedroom.

| Setting  Beachside  Close To Shops  Close To Sea  Close To Town  Close To Schools                | Orientation South South West       | <b>Condition</b> Good                                                                                                  | <b>Pool</b> Private             |
|--------------------------------------------------------------------------------------------------|------------------------------------|------------------------------------------------------------------------------------------------------------------------|---------------------------------|
| Climate Control Air Conditioning Hot A/C Cold A/C                                                | <b>Views</b> ✓ Sea ✓ Garden ✓ Pool | Features Covered Terrace Fitted Wardrobes Private Terrace Storage Room Ensuite Bathroom Marble Flooring Double Glazing | Furniture Fully Furnished       |
| Kitchen Fully Fitted  Category Bargain Cheap Golf Holiday Homes Investment Luxury Reduced Resale | <b>Garden</b> Private              | <b>Parking</b>                                                                                                         | Utilities Electricity Telephone |