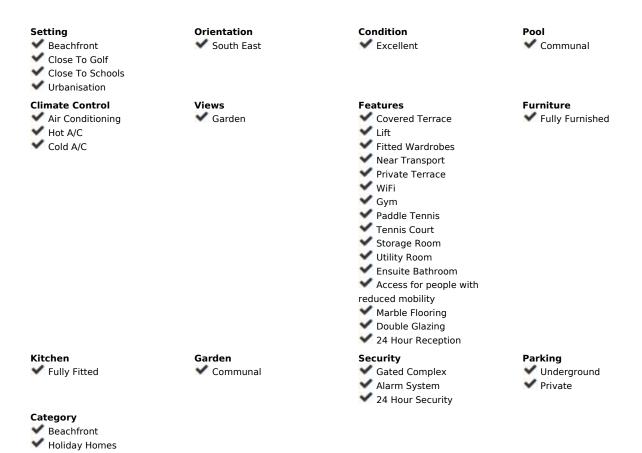

## 1.800€ / Month

www.mibgroup.es +34 662 58 96 58 info@mibgroup.es

Ref.-ID: MIBGR4872106 Hacienda del Sol Apartment

2

2

93 m2

Hacienda del Sol is a beachfront urbanization located between Marbella and Estepona. It's the perfect destination for family vacations or a peaceful retreat from the hustle and bustle of city life. The apartment, situated on the ground floor, opens directly onto a garden and includes an underground parking space. Featuring two bedrooms and two bathrooms, it's available for rent on a weekly basis, weekends, monthly, or for extended stays. For more details, please don't hesitate to contact us. Ground Floor Apartment, Hacienda del Sol, Costa del Sol. 2 Bedrooms, 2 Bathrooms, Built 93 m², Terrace 21 m². Setting: Beachfront, Close To Golf, Close To Schools, Urbanisation. Orientation: South East.Condition: Excellent.Pool: Communal. Climate Control: Air Conditioning, Hot A/C, Cold A/C. Views: Garden.Features: Covered Terrace, Lift, Fitted Wardrobes, Near Transport, Private Terrace, WiFi, Gym, Paddle Tennis, Tennis Court, Storage Room, Utility Room, Ensuite Bathroom, Access for people with reduced mobility, Marble Flooring, Double Glazing, 24 Hour Reception. Furniture: Fully Furnished.Kitchen: Fully Fitted. Garden: Communal.Security: Gated Complex, Alarm System, 24 Hour Security. Parking: Underground, Private.Category: Beachfront, Holiday Homes.