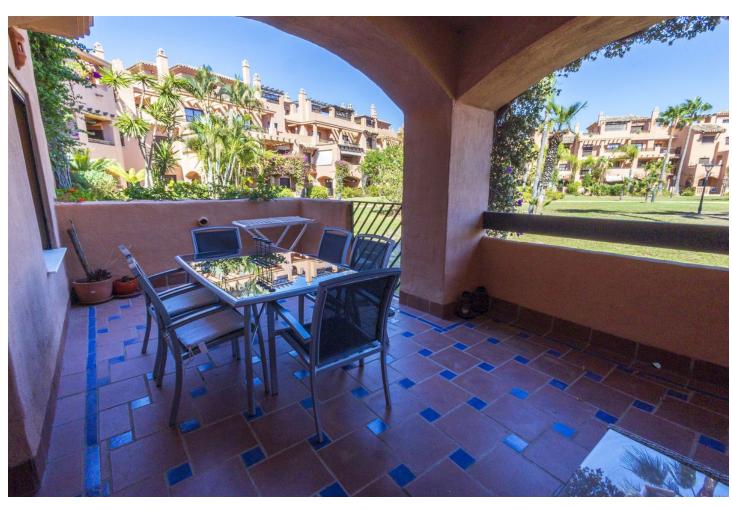

## 1.800€ / Month

www.mibgroup.es +34 662 58 96 58 info@mibgroup.es

Ref.-ID: MIBGR4872106 Hacienda del Sol Apartment

2

2

93 m2

Hacienda del Sol is a beachfront urbanization located between Marbella and Estepona. It's the perfect destination for family vacations or a peaceful retreat from the hustle and bustle of city life. The apartment, situated on the ground floor, opens directly onto a garden and includes an underground parking space. Featuring two bedrooms and two bathrooms, it's available for rent on a weekly basis, weekends, monthly, or for extended stays. For more details, please don't hesitate to contact us. Ground Floor Apartment, Hacienda del Sol, Costa del Sol. 2 Bedrooms, 2 Bathrooms, Built 93 m², Terrace 21 m². Setting: Beachfront, Close To Golf, Close To Schools, Urbanisation. Orientation: South East.Condition: Excellent.Pool: Communal. Climate Control: Air Conditioning, Hot A/C, Cold A/C. Views: Garden.Features: Covered Terrace, Lift, Fitted Wardrobes, Near Transport, Private Terrace, WiFi, Gym, Paddle Tennis, Tennis Court, Storage Room, Utility Room, Ensuite Bathroom, Access for people with reduced mobility, Marble Flooring, Double Glazing, 24 Hour Reception. Furniture: Fully Furnished.Kitchen: Fully Fitted. Garden: Communal.Security: Gated Complex, Alarm System, 24 Hour Security. Parking: Underground, Private.Category: Beachfront, Holiday Homes.