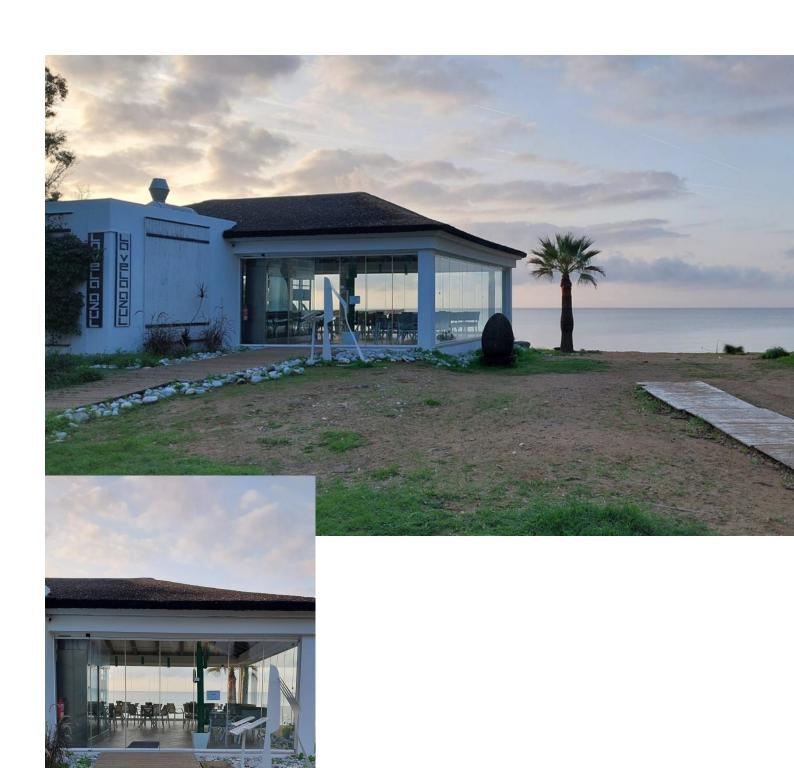

## 1.800€ / Month

www.mibgroup.es +34 662 58 96 58 info@mibgroup.es

Ref.-ID: MIBGR4872106 Hacienda del Sol Apartment

2

2

93 m2

Hacienda del Sol is a beachfront urbanization located between Marbella and Estepona. It's the perfect destination for family vacations or a peaceful retreat from the hustle and bustle of city life. The apartment, situated on the ground floor, opens directly onto a garden and includes an underground parking space. Featuring two bedrooms and two bathrooms, it's available for rent on a weekly basis, weekends, monthly, or for extended stays. For more details, please don't hesitate to contact us. Ground Floor Apartment, Hacienda del Sol, Costa del Sol. 2 Bedrooms, 2 Bathrooms, Built 93 m², Terrace 21 m². Setting: Beachfront, Close To Golf, Close To Schools, Urbanisation. Orientation: South East.Condition: Excellent.Pool: Communal. Climate Control: Air Conditioning, Hot A/C, Cold A/C. Views: Garden.Features: Covered Terrace, Lift, Fitted Wardrobes, Near Transport, Private Terrace, WiFi, Gym, Paddle Tennis, Tennis Court, Storage Room, Utility Room, Ensuite Bathroom, Access for people with reduced mobility, Marble Flooring, Double Glazing, 24 Hour Reception. Furniture: Fully Furnished.Kitchen: Fully Fitted. Garden: Communal.Security: Gated Complex, Alarm System, 24 Hour Security. Parking: Underground, Private.Category: Beachfront, Holiday Homes.