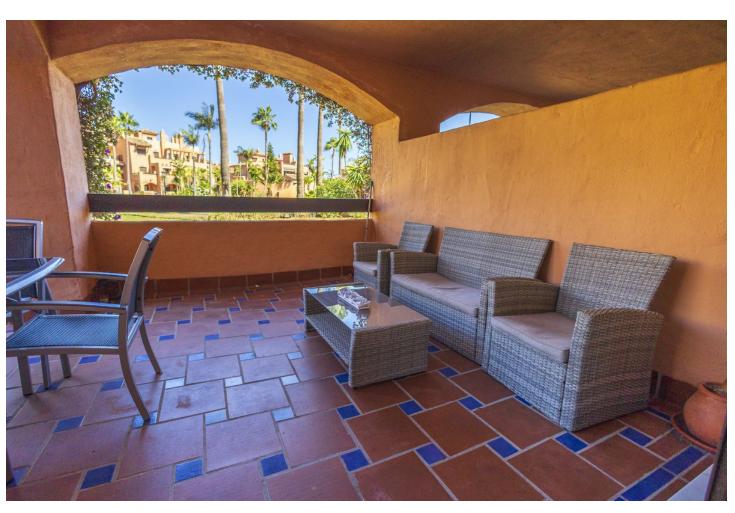

## 1.800€ / Month

www.mibgroup.es +34 662 58 96 58 info@mibgroup.es

Ref.-ID: MIBGR4872106 Hacienda del Sol Apartment

2

2

93 m2

Hacienda del Sol is a beachfront urbanization located between Marbella and Estepona. It's the perfect destination for family vacations or a peaceful retreat from the hustle and bustle of city life. The apartment, situated on the ground floor, opens directly onto a garden and includes an underground parking space. Featuring two bedrooms and two bathrooms, it's available for rent on a weekly basis, weekends, monthly, or for extended stays. For more details, please don't hesitate to contact us. Ground Floor Apartment, Hacienda del Sol, Costa del Sol. 2 Bedrooms, 2 Bathrooms, Built 93 m², Terrace 21 m². Setting: Beachfront, Close To Golf, Close To Schools, Urbanisation. Orientation: South East.Condition: Excellent.Pool: Communal. Climate Control: Air Conditioning, Hot A/C, Cold A/C. Views: Garden.Features: Covered Terrace, Lift, Fitted Wardrobes, Near Transport, Private Terrace, WiFi, Gym, Paddle Tennis, Tennis Court, Storage Room, Utility Room, Ensuite Bathroom, Access for people with reduced mobility, Marble Flooring, Double Glazing, 24 Hour Reception. Furniture: Fully Furnished.Kitchen: Fully Fitted. Garden: Communal.Security: Gated Complex, Alarm System, 24 Hour Security. Parking: Underground, Private.Category: Beachfront, Holiday Homes.