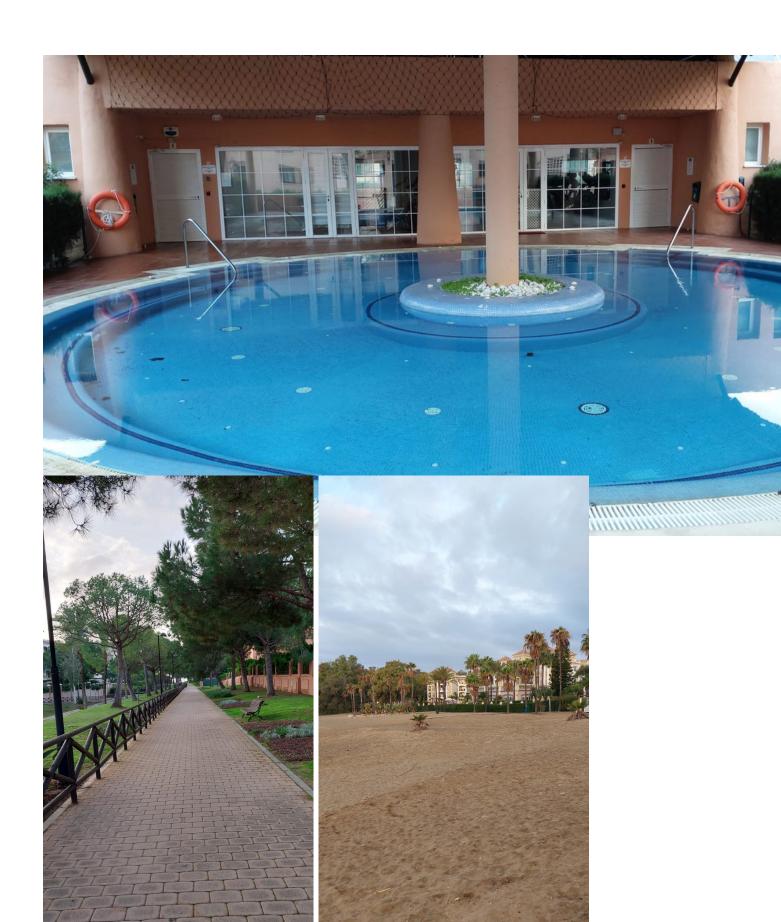

## 1.800€ / Month

www.mibgroup.es +34 662 58 96 58 info@mibgroup.es

Ref.-ID: MIBGR4872106 Hacienda del Sol Apartment

2

2

93 m2

Hacienda del Sol is a beachfront urbanization located between Marbella and Estepona. It's the perfect destination for family vacations or a peaceful retreat from the hustle and bustle of city life. The apartment, situated on the ground floor, opens directly onto a garden and includes an underground parking space. Featuring two bedrooms and two bathrooms, it's available for rent on a weekly basis, weekends, monthly, or for extended stays. For more details, please don't hesitate to contact us. Ground Floor Apartment, Hacienda del Sol, Costa del Sol. 2 Bedrooms, 2 Bathrooms, Built 93 m², Terrace 21 m². Setting: Beachfront, Close To Golf, Close To Schools, Urbanisation. Orientation: South East.Condition: Excellent.Pool: Communal. Climate Control: Air Conditioning, Hot A/C, Cold A/C. Views: Garden.Features: Covered Terrace, Lift, Fitted Wardrobes, Near Transport, Private Terrace, WiFi, Gym, Paddle Tennis, Tennis Court, Storage Room, Utility Room, Ensuite Bathroom, Access for people with reduced mobility, Marble Flooring, Double Glazing, 24 Hour Reception. Furniture: Fully Furnished.Kitchen: Fully Fitted. Garden: Communal.Security: Gated Complex, Alarm System, 24 Hour Security. Parking: Underground, Private.Category: Beachfront, Holiday Homes.