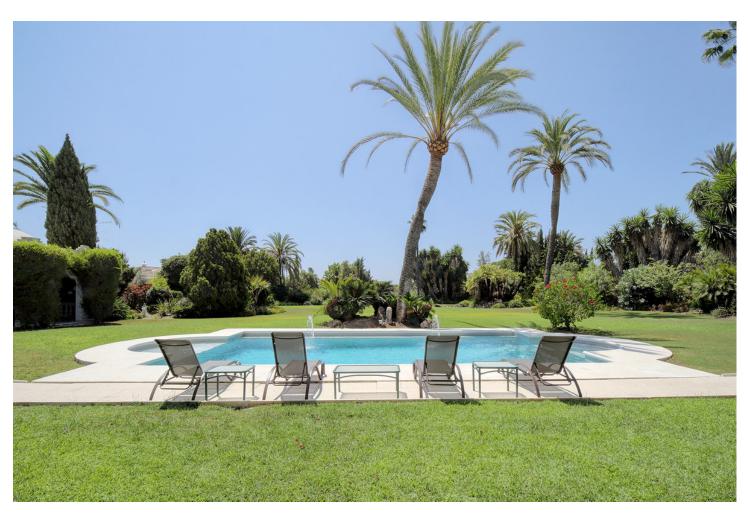

## Long Term Rental - House - Estepona 5.900€ / Month

www.mibgroup.es +34 662 58 96 58 info@mibgroup.es

Ref.-ID: MIBGR4872232 Estepona House

4

3.5

540 m<sup>2</sup>

4700 m2

Nestled in the prestigious locale of El Pilar, Estepona East, this luxurious villa epitomises opulent living in the heart of Malaga. Offering an expansive living space of 540m², the villa is set on a sprawling plot of 4,700m², providing unparalleled privacy and tranquillity. With its striking design and excellent condition, this villa is a sanctuary for those who appreciate both style and substance. Featuring four spacious bedrooms, including an exquisite en-suite bathroom and a convenient additional toilet, the villa ensures comfort and functionality for modern family living. The interior is thoughtfully furnished, boasting a fully equipped kitchen, resplendent with premium appliances to meet every culinary need. The living room and dining room are adorned with elegant marble floors and a classic fireplace, perfectly suited for hosting intimate gatherings or enjoying quiet evenings at home. The villa further extends to outdoors with a stunning private pool and lush garden, inviting relaxation under the Andalusian sun. Multiple terraces, both covered and uncovered, offer panoramic views of the sea and garden, ideal for alfresco dining or leisurely afternoons. A dedicated barbeque area enhances the outdoor lifestyle, creating a seamless blend between indoor and outdoor living spaces. Convenience is paramount with amenities, shops, restaurants, schools, and public transport links situated close by. The property offers easy access to local attractions, including golf courses, beaches, and playgrounds, ensuring endless recreational opportunities. A private garage and the allowance for pets round off the extensive list of features, offering a truly remarkable lifestyle in this coastal haven.

| Setting Close To Shops Close To Sea Close To Town Close To Schools | Orientation South             | <b>Condition</b> Excellent                                                                                         | <b>Pool</b> Private       |
|--------------------------------------------------------------------|-------------------------------|--------------------------------------------------------------------------------------------------------------------|---------------------------|
| Climate Control Air Conditioning Fireplace                         | <b>Views</b><br>Sea<br>Garden | Features Covered Terrace Fitted Wardrobes Near Transport Private Terrace Ensuite Bathroom Marble Flooring Barbeque | Furniture Fully Furnished |
| Kitchen Fully Fitted Partially Fitted                              | <b>Garden</b> Private         | Parking Private                                                                                                    | Category<br>Luxury        |