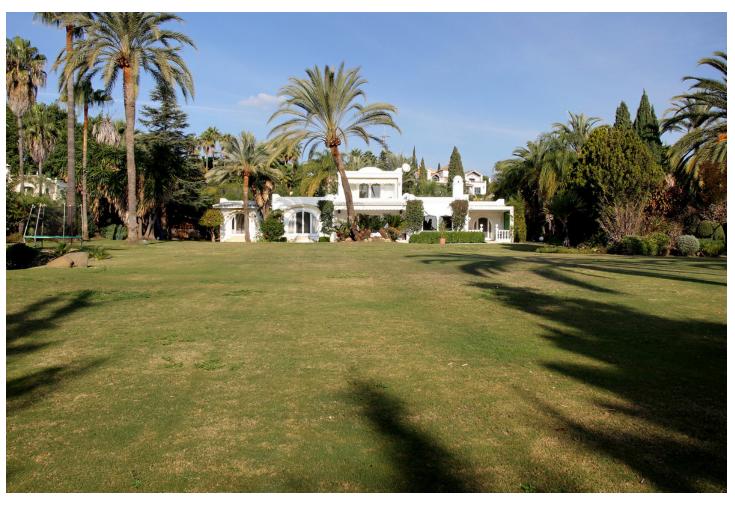

## Long Term Rental - House - Estepona 5.900€ / Month

www.mibgroup.es +34 662 58 96 58 info@mibgroup.es

Ref.-ID: MIBGR4872232 Estepona House

4

3.5

540 m<sup>2</sup>

4700 m2

Nestled in the prestigious locale of El Pilar, Estepona East, this luxurious villa epitomises opulent living in the heart of Malaga. Offering an expansive living space of 540m², the villa is set on a sprawling plot of 4,700m², providing unparalleled privacy and tranquillity. With its striking design and excellent condition, this villa is a sanctuary for those who appreciate both style and substance. Featuring four spacious bedrooms, including an exquisite en-suite bathroom and a convenient additional toilet, the villa ensures comfort and functionality for modern family living. The interior is thoughtfully furnished, boasting a fully equipped kitchen, resplendent with premium appliances to meet every culinary need. The living room and dining room are adorned with elegant marble floors and a classic fireplace, perfectly suited for hosting intimate gatherings or enjoying quiet evenings at home. The villa further extends to outdoors with a stunning private pool and lush garden, inviting relaxation under the Andalusian sun. Multiple terraces, both covered and uncovered, offer panoramic views of the sea and garden, ideal for alfresco dining or leisurely afternoons. A dedicated barbeque area enhances the outdoor lifestyle, creating a seamless blend between indoor and outdoor living spaces. Convenience is paramount with amenities, shops, restaurants, schools, and public transport links situated close by. The property offers easy access to local attractions, including golf courses, beaches, and playgrounds, ensuring endless recreational opportunities. A private garage and the allowance for pets round off the extensive list of features, offering a truly remarkable lifestyle in this coastal haven.