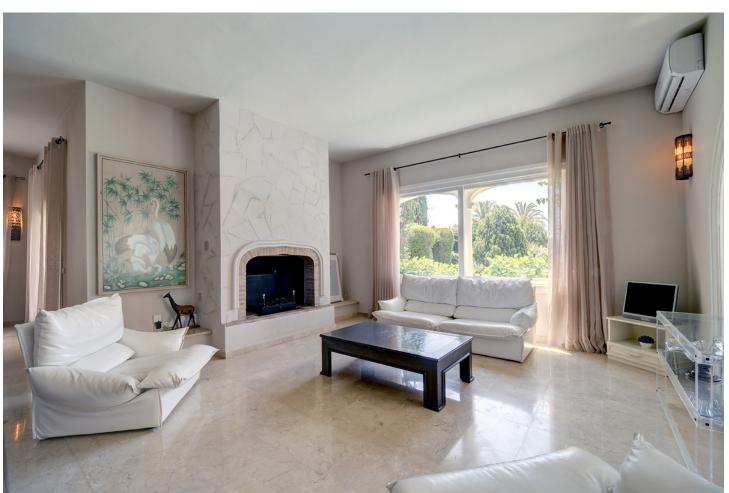

## Long Term Rental - House - Estepona 5.900€ / Month

www.mibgroup.es +34 662 58 96 58 info@mibgroup.es

Ref.-ID: MIBGR4872232 Estepona House

4

3.5

540 m<sup>2</sup>

4700 m2

Nestled in the prestigious locale of El Pilar, Estepona East, this luxurious villa epitomises opulent living in the heart of Malaga. Offering an expansive living space of 540m², the villa is set on a sprawling plot of 4,700m², providing unparalleled privacy and tranquillity. With its striking design and excellent condition, this villa is a sanctuary for those who appreciate both style and substance. Featuring four spacious bedrooms, including an exquisite en-suite bathroom and a convenient additional toilet, the villa ensures comfort and functionality for modern family living. The interior is thoughtfully furnished, boasting a fully equipped kitchen, resplendent with premium appliances to meet every culinary need. The living room and dining room are adorned with elegant marble floors and a classic fireplace, perfectly suited for hosting intimate gatherings or enjoying quiet evenings at home. The villa further extends to outdoors with a stunning private pool and lush garden, inviting relaxation under the Andalusian sun. Multiple terraces, both covered and uncovered, offer panoramic views of the sea and garden, ideal for alfresco dining or leisurely afternoons. A dedicated barbeque area enhances the outdoor lifestyle, creating a seamless blend between indoor and outdoor living spaces. Convenience is paramount with amenities, shops, restaurants, schools, and public transport links situated close by. The property offers easy access to local attractions, including golf courses, beaches, and playgrounds, ensuring endless recreational opportunities. A private garage and the allowance for pets round off the extensive list of features, offering a truly remarkable lifestyle in this coastal haven.

| Setting Close To Shops Close To Sea Close To Town Close To Schools | Orientation South             | <b>Condition</b> Excellent                                                                                         | <b>Pool</b> Private       |
|--------------------------------------------------------------------|-------------------------------|--------------------------------------------------------------------------------------------------------------------|---------------------------|
| Climate Control Air Conditioning Fireplace                         | <b>Views</b><br>Sea<br>Garden | Features Covered Terrace Fitted Wardrobes Near Transport Private Terrace Ensuite Bathroom Marble Flooring Barbeque | Furniture Fully Furnished |
| Kitchen Fully Fitted Partially Fitted                              | <b>Garden</b> Private         | Parking Private                                                                                                    | Category<br>Luxury        |