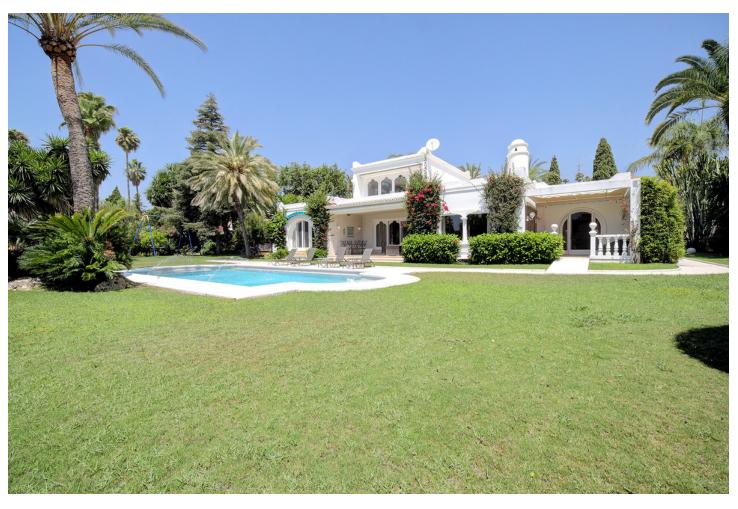

## Long Term Rental - House - Estepona 5.900€ / Month

www.mibgroup.es +34 662 58 96 58 info@mibgroup.es

Ref.-ID: MIBGR4872232 Estepona House

4

3.5

540 m<sup>2</sup>

4700 m2

Nestled in the prestigious locale of El Pilar, Estepona East, this luxurious villa epitomises opulent living in the heart of Malaga. Offering an expansive living space of 540m², the villa is set on a sprawling plot of 4,700m², providing unparalleled privacy and tranquillity. With its striking design and excellent condition, this villa is a sanctuary for those who appreciate both style and substance. Featuring four spacious bedrooms, including an exquisite en-suite bathroom and a convenient additional toilet, the villa ensures comfort and functionality for modern family living. The interior is thoughtfully furnished, boasting a fully equipped kitchen, resplendent with premium appliances to meet every culinary need. The living room and dining room are adorned with elegant marble floors and a classic fireplace, perfectly suited for hosting intimate gatherings or enjoying quiet evenings at home. The villa further extends to outdoors with a stunning private pool and lush garden, inviting relaxation under the Andalusian sun. Multiple terraces, both covered and uncovered, offer panoramic views of the sea and garden, ideal for alfresco dining or leisurely afternoons. A dedicated barbeque area enhances the outdoor lifestyle, creating a seamless blend between indoor and outdoor living spaces. Convenience is paramount with amenities, shops, restaurants, schools, and public transport links situated close by. The property offers easy access to local attractions, including golf courses, beaches, and playgrounds, ensuring endless recreational opportunities. A private garage and the allowance for pets round off the extensive list of features, offering a truly remarkable lifestyle in this coastal haven.

| Setting Close To Shops Close To Sea Close To Town Close To Schools | Orientation South             | <b>Condition</b> Excellent                                                                                         | <b>Pool</b> Private       |
|--------------------------------------------------------------------|-------------------------------|--------------------------------------------------------------------------------------------------------------------|---------------------------|
| Climate Control Air Conditioning Fireplace                         | <b>Views</b><br>Sea<br>Garden | Features Covered Terrace Fitted Wardrobes Near Transport Private Terrace Ensuite Bathroom Marble Flooring Barbeque | Furniture Fully Furnished |
| Kitchen Fully Fitted Partially Fitted                              | <b>Garden</b> Private         | Parking Private                                                                                                    | Category<br>Luxury        |