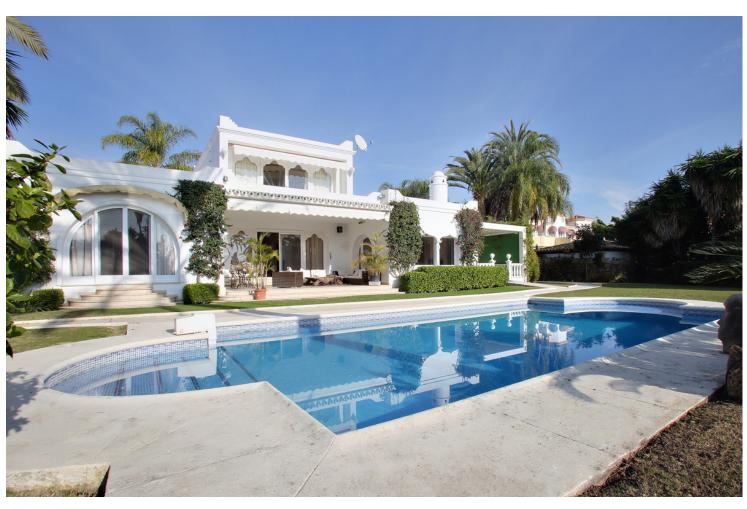

## Long Term Rental - House - Estepona 5.900€ / Month

www.mibgroup.es +34 662 58 96 58 info@mibgroup.es

Ref.-ID: MIBGR4872232 Estepona House

4

3.5

540 m<sup>2</sup>

4700 m2

Nestled in the prestigious locale of El Pilar, Estepona East, this luxurious villa epitomises opulent living in the heart of Malaga. Offering an expansive living space of 540m², the villa is set on a sprawling plot of 4,700m², providing unparalleled privacy and tranquillity. With its striking design and excellent condition, this villa is a sanctuary for those who appreciate both style and substance. Featuring four spacious bedrooms, including an exquisite en-suite bathroom and a convenient additional toilet, the villa ensures comfort and functionality for modern family living. The interior is thoughtfully furnished, boasting a fully equipped kitchen, resplendent with premium appliances to meet every culinary need. The living room and dining room are adorned with elegant marble floors and a classic fireplace, perfectly suited for hosting intimate gatherings or enjoying quiet evenings at home. The villa further extends to outdoors with a stunning private pool and lush garden, inviting relaxation under the Andalusian sun. Multiple terraces, both covered and uncovered, offer panoramic views of the sea and garden, ideal for alfresco dining or leisurely afternoons. A dedicated barbeque area enhances the outdoor lifestyle, creating a seamless blend between indoor and outdoor living spaces. Convenience is paramount with amenities, shops, restaurants, schools, and public transport links situated close by. The property offers easy access to local attractions, including golf courses, beaches, and playgrounds, ensuring endless recreational opportunities. A private garage and the allowance for pets round off the extensive list of features, offering a truly remarkable lifestyle in this coastal haven.

| Setting Close To Shops Close To Sea Close To Town Close To Schools | Orientation South             | <b>Condition</b> Excellent                                                                                         | <b>Pool</b> Private       |
|--------------------------------------------------------------------|-------------------------------|--------------------------------------------------------------------------------------------------------------------|---------------------------|
| Climate Control Air Conditioning Fireplace                         | <b>Views</b><br>Sea<br>Garden | Features Covered Terrace Fitted Wardrobes Near Transport Private Terrace Ensuite Bathroom Marble Flooring Barbeque | Furniture Fully Furnished |
| Kitchen Fully Fitted Partially Fitted                              | <b>Garden</b> Private         | Parking Private                                                                                                    | Category<br>Luxury        |