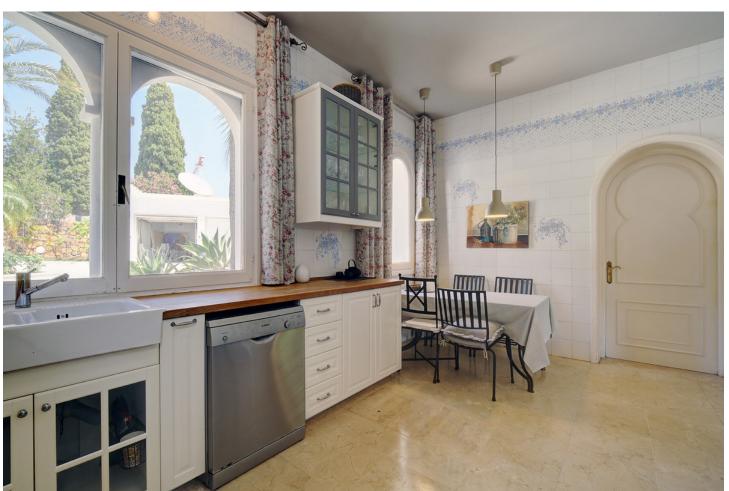

## Long Term Rental - House - Estepona 5.900€ / Month

www.mibgroup.es +34 662 58 96 58 info@mibgroup.es

Ref.-ID: MIBGR4872232 Estepona House

4

3.5

540 m<sup>2</sup>

4700 m2

Nestled in the prestigious locale of El Pilar, Estepona East, this luxurious villa epitomises opulent living in the heart of Malaga. Offering an expansive living space of 540m², the villa is set on a sprawling plot of 4,700m², providing unparalleled privacy and tranquillity. With its striking design and excellent condition, this villa is a sanctuary for those who appreciate both style and substance. Featuring four spacious bedrooms, including an exquisite en-suite bathroom and a convenient additional toilet, the villa ensures comfort and functionality for modern family living. The interior is thoughtfully furnished, boasting a fully equipped kitchen, resplendent with premium appliances to meet every culinary need. The living room and dining room are adorned with elegant marble floors and a classic fireplace, perfectly suited for hosting intimate gatherings or enjoying quiet evenings at home. The villa further extends to outdoors with a stunning private pool and lush garden, inviting relaxation under the Andalusian sun. Multiple terraces, both covered and uncovered, offer panoramic views of the sea and garden, ideal for alfresco dining or leisurely afternoons. A dedicated barbeque area enhances the outdoor lifestyle, creating a seamless blend between indoor and outdoor living spaces. Convenience is paramount with amenities, shops, restaurants, schools, and public transport links situated close by. The property offers easy access to local attractions, including golf courses, beaches, and playgrounds, ensuring endless recreational opportunities. A private garage and the allowance for pets round off the extensive list of features, offering a truly remarkable lifestyle in this coastal haven.

| Setting Close To Shops Close To Sea Close To Town Close To Schools | Orientation South             | <b>Condition</b> Excellent                                                                                         | <b>Pool</b> Private       |
|--------------------------------------------------------------------|-------------------------------|--------------------------------------------------------------------------------------------------------------------|---------------------------|
| Climate Control Air Conditioning Fireplace                         | <b>Views</b><br>Sea<br>Garden | Features Covered Terrace Fitted Wardrobes Near Transport Private Terrace Ensuite Bathroom Marble Flooring Barbeque | Furniture Fully Furnished |
| Kitchen Fully Fitted Partially Fitted                              | <b>Garden</b> Private         | Parking Private                                                                                                    | Category<br>Luxury        |