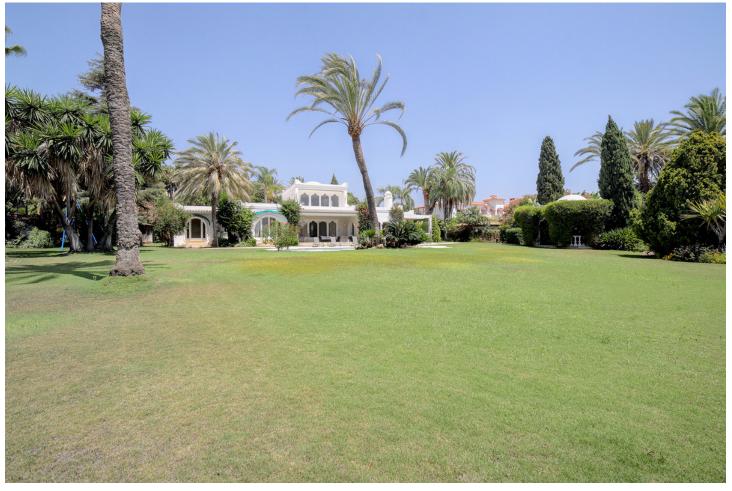

## Long Term Rental - House - Estepona 5.900€ / Month

www.mibgroup.es +34 662 58 96 58 info@mibgroup.es

Ref.-ID: MIBGR4872232 Estepona House

4

3.5

540 m<sup>2</sup>

4700 m2

Nestled in the prestigious locale of El Pilar, Estepona East, this luxurious villa epitomises opulent living in the heart of Malaga. Offering an expansive living space of 540m², the villa is set on a sprawling plot of 4,700m², providing unparalleled privacy and tranquillity. With its striking design and excellent condition, this villa is a sanctuary for those who appreciate both style and substance. Featuring four spacious bedrooms, including an exquisite en-suite bathroom and a convenient additional toilet, the villa ensures comfort and functionality for modern family living. The interior is thoughtfully furnished, boasting a fully equipped kitchen, resplendent with premium appliances to meet every culinary need. The living room and dining room are adorned with elegant marble floors and a classic fireplace, perfectly suited for hosting intimate gatherings or enjoying quiet evenings at home. The villa further extends to outdoors with a stunning private pool and lush garden, inviting relaxation under the Andalusian sun. Multiple terraces, both covered and uncovered, offer panoramic views of the sea and garden, ideal for alfresco dining or leisurely afternoons. A dedicated barbeque area enhances the outdoor lifestyle, creating a seamless blend between indoor and outdoor living spaces. Convenience is paramount with amenities, shops, restaurants, schools, and public transport links situated close by. The property offers easy access to local attractions, including golf courses, beaches, and playgrounds, ensuring endless recreational opportunities. A private garage and the allowance for pets round off the extensive list of features, offering a truly remarkable lifestyle in this coastal haven.