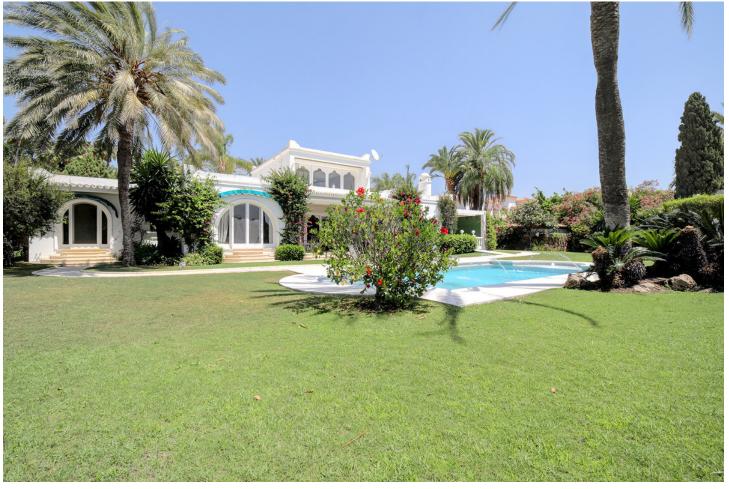

## Long Term Rental - House - Estepona 5.900€ / Month

www.mibgroup.es +34 662 58 96 58 info@mibgroup.es

Ref.-ID: MIBGR4872232 Estepona House

4

3.5

540 m<sup>2</sup>

4700 m2

Nestled in the prestigious locale of El Pilar, Estepona East, this luxurious villa epitomises opulent living in the heart of Malaga. Offering an expansive living space of 540m², the villa is set on a sprawling plot of 4,700m², providing unparalleled privacy and tranquillity. With its striking design and excellent condition, this villa is a sanctuary for those who appreciate both style and substance. Featuring four spacious bedrooms, including an exquisite en-suite bathroom and a convenient additional toilet, the villa ensures comfort and functionality for modern family living. The interior is thoughtfully furnished, boasting a fully equipped kitchen, resplendent with premium appliances to meet every culinary need. The living room and dining room are adorned with elegant marble floors and a classic fireplace, perfectly suited for hosting intimate gatherings or enjoying quiet evenings at home. The villa further extends to outdoors with a stunning private pool and lush garden, inviting relaxation under the Andalusian sun. Multiple terraces, both covered and uncovered, offer panoramic views of the sea and garden, ideal for alfresco dining or leisurely afternoons. A dedicated barbeque area enhances the outdoor lifestyle, creating a seamless blend between indoor and outdoor living spaces. Convenience is paramount with amenities, shops, restaurants, schools, and public transport links situated close by. The property offers easy access to local attractions, including golf courses, beaches, and playgrounds, ensuring endless recreational opportunities. A private garage and the allowance for pets round off the extensive list of features, offering a truly remarkable lifestyle in this coastal haven.

| Setting Close To Shops Close To Sea Close To Town Close To Schools | Orientation South             | <b>Condition</b> Excellent                                                                                         | <b>Pool</b> Private       |
|--------------------------------------------------------------------|-------------------------------|--------------------------------------------------------------------------------------------------------------------|---------------------------|
| Climate Control Air Conditioning Fireplace                         | <b>Views</b><br>Sea<br>Garden | Features Covered Terrace Fitted Wardrobes Near Transport Private Terrace Ensuite Bathroom Marble Flooring Barbeque | Furniture Fully Furnished |
| Kitchen Fully Fitted Partially Fitted                              | <b>Garden</b> Private         | Parking Private                                                                                                    | Category<br>Luxury        |