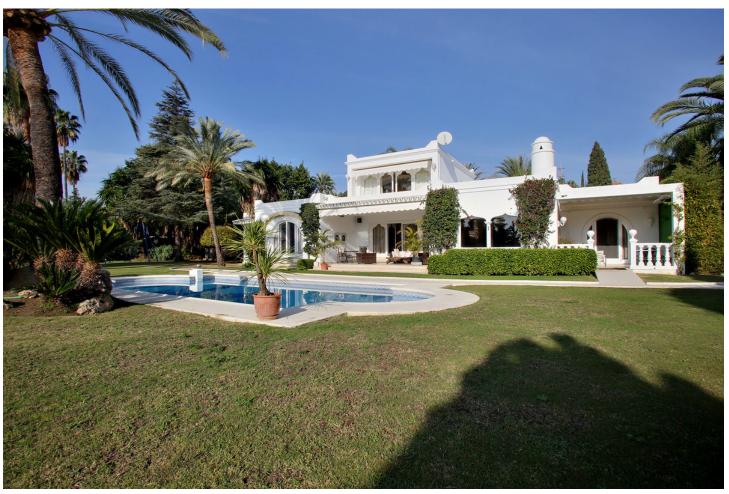

## Long Term Rental - House - Estepona 5.900€ / Month

www.mibgroup.es +34 662 58 96 58 info@mibgroup.es

Ref.-ID: MIBGR4872232 Estepona House

4

3.5

540 m<sup>2</sup>

4700 m2

Nestled in the prestigious locale of El Pilar, Estepona East, this luxurious villa epitomises opulent living in the heart of Malaga. Offering an expansive living space of 540m², the villa is set on a sprawling plot of 4,700m², providing unparalleled privacy and tranquillity. With its striking design and excellent condition, this villa is a sanctuary for those who appreciate both style and substance. Featuring four spacious bedrooms, including an exquisite en-suite bathroom and a convenient additional toilet, the villa ensures comfort and functionality for modern family living. The interior is thoughtfully furnished, boasting a fully equipped kitchen, resplendent with premium appliances to meet every culinary need. The living room and dining room are adorned with elegant marble floors and a classic fireplace, perfectly suited for hosting intimate gatherings or enjoying quiet evenings at home. The villa further extends to outdoors with a stunning private pool and lush garden, inviting relaxation under the Andalusian sun. Multiple terraces, both covered and uncovered, offer panoramic views of the sea and garden, ideal for alfresco dining or leisurely afternoons. A dedicated barbeque area enhances the outdoor lifestyle, creating a seamless blend between indoor and outdoor living spaces. Convenience is paramount with amenities, shops, restaurants, schools, and public transport links situated close by. The property offers easy access to local attractions, including golf courses, beaches, and playgrounds, ensuring endless recreational opportunities. A private garage and the allowance for pets round off the extensive list of features, offering a truly remarkable lifestyle in this coastal haven.