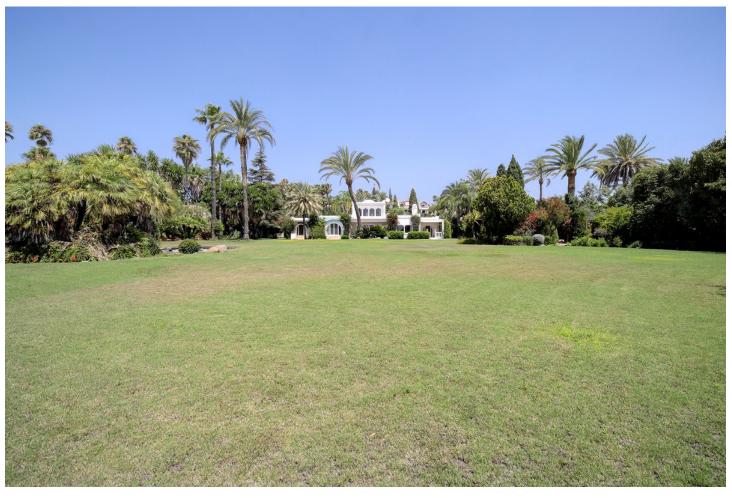

## Long Term Rental - House - Estepona 5.900€ / Month

www.mibgroup.es +34 662 58 96 58 info@mibgroup.es

Ref.-ID: MIBGR4872232 Estepona House

4

3.5

540 m<sup>2</sup>

4700 m2

Nestled in the prestigious locale of El Pilar, Estepona East, this luxurious villa epitomises opulent living in the heart of Malaga. Offering an expansive living space of 540m², the villa is set on a sprawling plot of 4,700m², providing unparalleled privacy and tranquillity. With its striking design and excellent condition, this villa is a sanctuary for those who appreciate both style and substance. Featuring four spacious bedrooms, including an exquisite en-suite bathroom and a convenient additional toilet, the villa ensures comfort and functionality for modern family living. The interior is thoughtfully furnished, boasting a fully equipped kitchen, resplendent with premium appliances to meet every culinary need. The living room and dining room are adorned with elegant marble floors and a classic fireplace, perfectly suited for hosting intimate gatherings or enjoying quiet evenings at home. The villa further extends to outdoors with a stunning private pool and lush garden, inviting relaxation under the Andalusian sun. Multiple terraces, both covered and uncovered, offer panoramic views of the sea and garden, ideal for alfresco dining or leisurely afternoons. A dedicated barbeque area enhances the outdoor lifestyle, creating a seamless blend between indoor and outdoor living spaces. Convenience is paramount with amenities, shops, restaurants, schools, and public transport links situated close by. The property offers easy access to local attractions, including golf courses, beaches, and playgrounds, ensuring endless recreational opportunities. A private garage and the allowance for pets round off the extensive list of features, offering a truly remarkable lifestyle in this coastal haven.