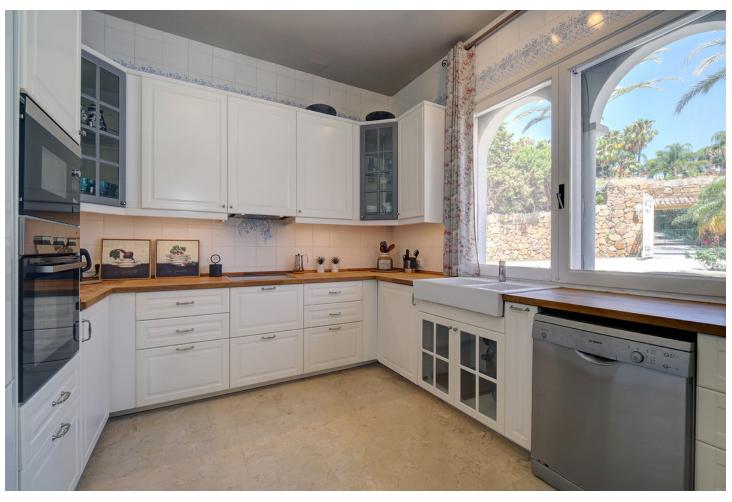

## Long Term Rental - House - Estepona 5.900€ / Month

www.mibgroup.es +34 662 58 96 58 info@mibgroup.es

Ref.-ID: MIBGR4872232 Estepona House

4

3.5

540 m<sup>2</sup>

4700 m2

Nestled in the prestigious locale of El Pilar, Estepona East, this luxurious villa epitomises opulent living in the heart of Malaga. Offering an expansive living space of 540m², the villa is set on a sprawling plot of 4,700m², providing unparalleled privacy and tranquillity. With its striking design and excellent condition, this villa is a sanctuary for those who appreciate both style and substance. Featuring four spacious bedrooms, including an exquisite en-suite bathroom and a convenient additional toilet, the villa ensures comfort and functionality for modern family living. The interior is thoughtfully furnished, boasting a fully equipped kitchen, resplendent with premium appliances to meet every culinary need. The living room and dining room are adorned with elegant marble floors and a classic fireplace, perfectly suited for hosting intimate gatherings or enjoying quiet evenings at home. The villa further extends to outdoors with a stunning private pool and lush garden, inviting relaxation under the Andalusian sun. Multiple terraces, both covered and uncovered, offer panoramic views of the sea and garden, ideal for alfresco dining or leisurely afternoons. A dedicated barbeque area enhances the outdoor lifestyle, creating a seamless blend between indoor and outdoor living spaces. Convenience is paramount with amenities, shops, restaurants, schools, and public transport links situated close by. The property offers easy access to local attractions, including golf courses, beaches, and playgrounds, ensuring endless recreational opportunities. A private garage and the allowance for pets round off the extensive list of features, offering a truly remarkable lifestyle in this coastal haven.

| Setting Close To Shops Close To Sea Close To Town Close To Schools | Orientation South             | <b>Condition</b> Excellent                                                                                         | <b>Pool</b> Private       |
|--------------------------------------------------------------------|-------------------------------|--------------------------------------------------------------------------------------------------------------------|---------------------------|
| Climate Control Air Conditioning Fireplace                         | <b>Views</b><br>Sea<br>Garden | Features Covered Terrace Fitted Wardrobes Near Transport Private Terrace Ensuite Bathroom Marble Flooring Barbeque | Furniture Fully Furnished |
| Kitchen Fully Fitted Partially Fitted                              | <b>Garden</b> Private         | Parking Private                                                                                                    | Category<br>Luxury        |