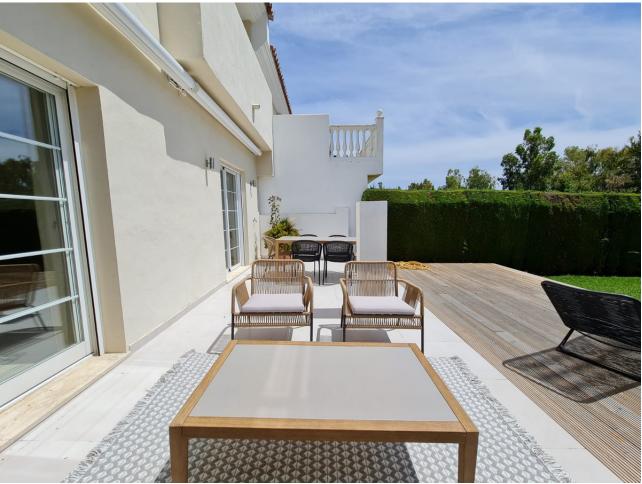

## Long Term Rental - House - Nueva Andalucía 3.500€ / Month

www.mibgroup.es +34 662 58 96 58 info@mibgroup.es

Ref.-ID: MIBGR4872298 Nueva Andalucía House

3

3

250 m2

AVAILABLE TO RENT L/T FROM SEPTEMBER A beautiful 3 bedroom, 2.5 bathroom townhouse with a south/west orientation in excellent condition with a huge private terrace and garden. The spacious living room opens up onto a large south-west facing terrace with a barbecue, nice outdoor furniture, a decking area with sun loungers and a pretty garden that had direct access to the communal swimming pool. Also on this floor is the kitchen it's bright, spacious and has patio doors leading out onto the garden area. On the second floor, there are 3 good sized bedrooms, two of them have pool views the master suite has a private covered terrace and the other has large patio windows. In addition, there are two en suite bathrooms. This townhouse is available for long and short term rent. The urbanisation is in an area with direct access to the highway, a two-minute drive from Puerto Banus and all kinds of shops, pharmacies, bars, restaurants and supermarkets nearby.