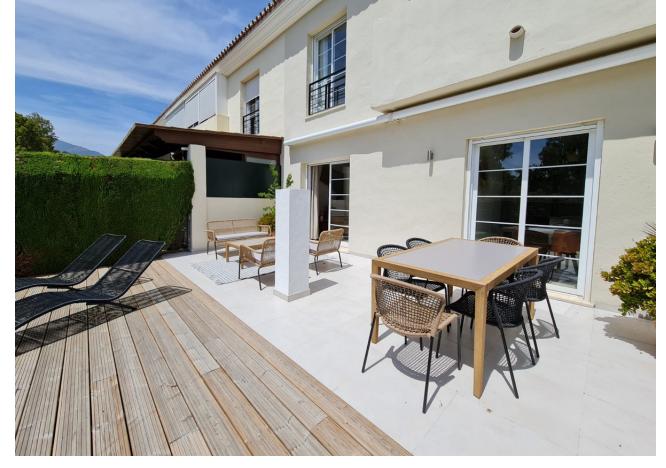

## Long Term Rental - House - Nueva Andalucía 3.500€ / Month

www.mibgroup.es +34 662 58 96 58 info@mibgroup.es

Ref.-ID: MIBGR4872298 Nueva Andalucía House

3

3

250 m2

AVAILABLE TO RENT L/T FROM SEPTEMBER A beautiful 3 bedroom, 2.5 bathroom townhouse with a south/west orientation in excellent condition with a huge private terrace and garden. The spacious living room opens up onto a large south-west facing terrace with a barbecue, nice outdoor furniture, a decking area with sun loungers and a pretty garden that had direct access to the communal swimming pool. Also on this floor is the kitchen it's bright, spacious and has patio doors leading out onto the garden area. On the second floor, there are 3 good sized bedrooms, two of them have pool views the master suite has a private covered terrace and the other has large patio windows. In addition, there are two en suite bathrooms. This townhouse is available for long and short term rent. The urbanisation is in an area with direct access to the highway, a two-minute drive from Puerto Banus and all kinds of shops, pharmacies, bars, restaurants and supermarkets nearby.