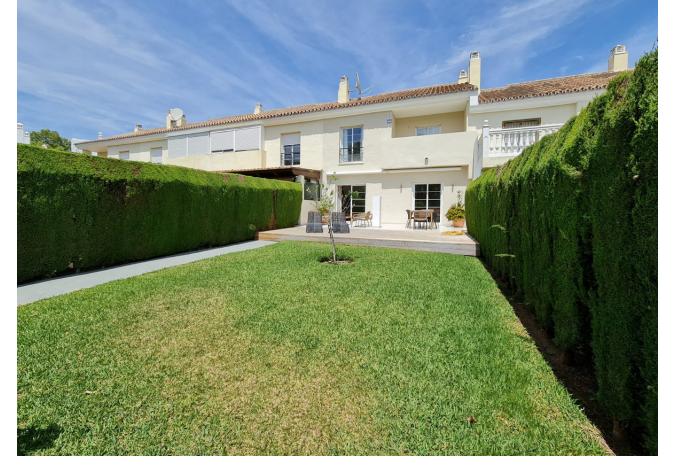

## Long Term Rental - House - Nueva Andalucía 3.500€ / Month

www.mibgroup.es +34 662 58 96 58 info@mibgroup.es

Ref.-ID: MIBGR4872298 Nueva Andalucía House

3

3

250 m2

AVAILABLE TO RENT L/T FROM SEPTEMBER A beautiful 3 bedroom, 2.5 bathroom townhouse with a south/west orientation in excellent condition with a huge private terrace and garden. The spacious living room opens up onto a large south-west facing terrace with a barbecue, nice outdoor furniture, a decking area with sun loungers and a pretty garden that had direct access to the communal swimming pool. Also on this floor is the kitchen it's bright, spacious and has patio doors leading out onto the garden area. On the second floor, there are 3 good sized bedrooms, two of them have pool views the master suite has a private covered terrace and the other has large patio windows. In addition, there are two en suite bathrooms. This townhouse is available for long and short term rent. The urbanisation is in an area with direct access to the highway, a two-minute drive from Puerto Banus and all kinds of shops, pharmacies, bars, restaurants and supermarkets nearby.