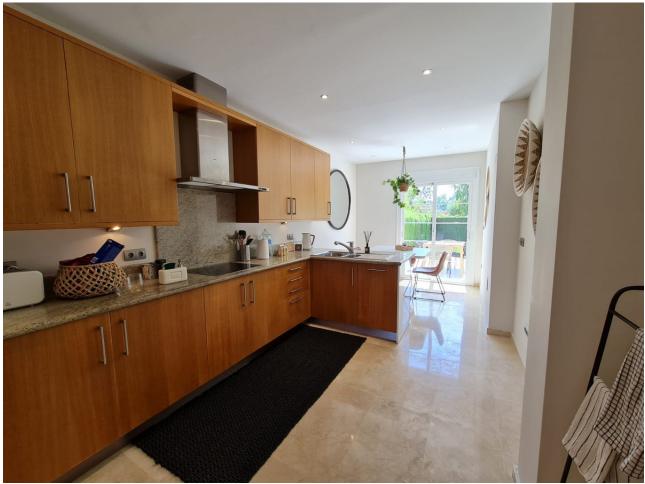

## Long Term Rental - House - Nueva Andalucía 3.500€ / Month

www.mibgroup.es +34 662 58 96 58 info@mibgroup.es

Ref.-ID: MIBGR4872298 Nueva Andalucía House

3

3

250 m2

AVAILABLE TO RENT L/T FROM SEPTEMBER A beautiful 3 bedroom, 2.5 bathroom townhouse with a south/west orientation in excellent condition with a huge private terrace and garden. The spacious living room opens up onto a large south-west facing terrace with a barbecue, nice outdoor furniture, a decking area with sun loungers and a pretty garden that had direct access to the communal swimming pool. Also on this floor is the kitchen it's bright, spacious and has patio doors leading out onto the garden area. On the second floor, there are 3 good sized bedrooms, two of them have pool views the master suite has a private covered terrace and the other has large patio windows. In addition, there are two en suite bathrooms. This townhouse is available for long and short term rent. The urbanisation is in an area with direct access to the highway, a two-minute drive from Puerto Banus and all kinds of shops, pharmacies, bars, restaurants and supermarkets nearby.