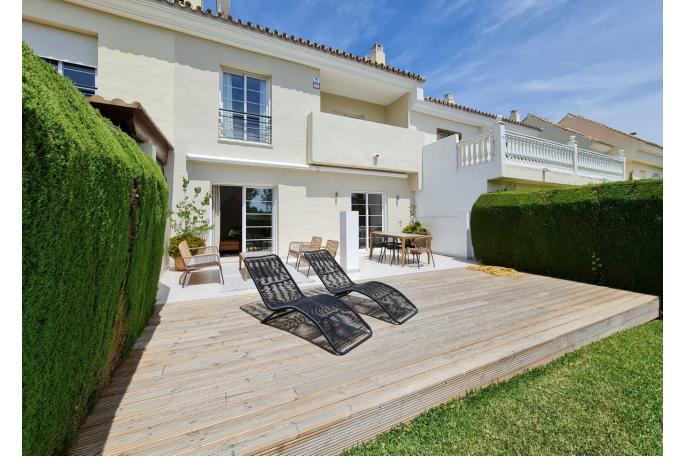

## Long Term Rental - House - Nueva Andalucía 3.500€ / Month

www.mibgroup.es +34 662 58 96 58 info@mibgroup.es

Ref.-ID: MIBGR4872298 Nueva Andalucía House

3

3

250 m2

AVAILABLE TO RENT L/T FROM SEPTEMBER A beautiful 3 bedroom, 2.5 bathroom townhouse with a south/west orientation in excellent condition with a huge private terrace and garden. The spacious living room opens up onto a large south-west facing terrace with a barbecue, nice outdoor furniture, a decking area with sun loungers and a pretty garden that had direct access to the communal swimming pool. Also on this floor is the kitchen it's bright, spacious and has patio doors leading out onto the garden area. On the second floor, there are 3 good sized bedrooms, two of them have pool views the master suite has a private covered terrace and the other has large patio windows. In addition, there are two en suite bathrooms. This townhouse is available for long and short term rent. The urbanisation is in an area with direct access to the highway, a two-minute drive from Puerto Banus and all kinds of shops, pharmacies, bars, restaurants and supermarkets nearby.