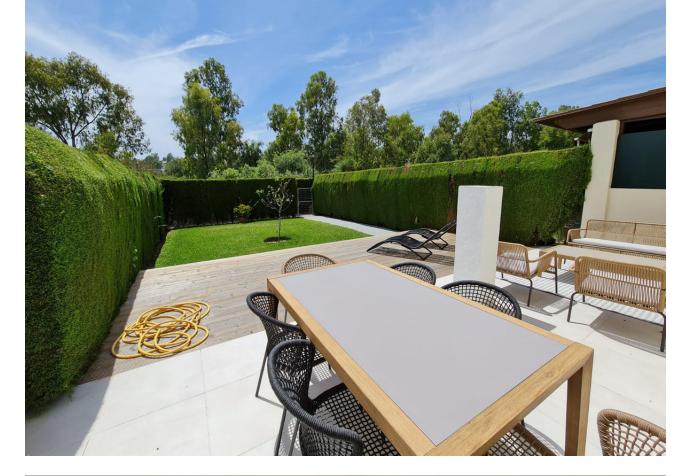

## Long Term Rental - House - Nueva Andalucía 3.500€ / Month

www.mibgroup.es +34 662 58 96 58 info@mibgroup.es

Ref.-ID: MIBGR4872298 Nueva Andalucía House

3

3

250 m2

AVAILABLE TO RENT L/T FROM SEPTEMBER A beautiful 3 bedroom, 2.5 bathroom townhouse with a south/west orientation in excellent condition with a huge private terrace and garden. The spacious living room opens up onto a large south-west facing terrace with a barbecue, nice outdoor furniture, a decking area with sun loungers and a pretty garden that had direct access to the communal swimming pool. Also on this floor is the kitchen it's bright, spacious and has patio doors leading out onto the garden area. On the second floor, there are 3 good sized bedrooms, two of them have pool views the master suite has a private covered terrace and the other has large patio windows. In addition, there are two en suite bathrooms. This townhouse is available for long and short term rent. The urbanisation is in an area with direct access to the highway, a two-minute drive from Puerto Banus and all kinds of shops, pharmacies, bars, restaurants and supermarkets nearby.