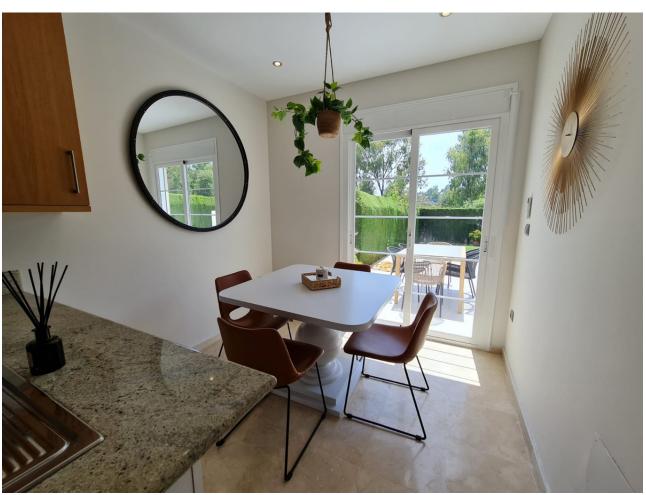

## Long Term Rental - House - Nueva Andalucía 3.500€ / Month

www.mibgroup.es +34 662 58 96 58 info@mibgroup.es

Ref.-ID: MIBGR4872298 Nueva Andalucía House

3

3

250 m2

AVAILABLE TO RENT L/T FROM SEPTEMBER A beautiful 3 bedroom, 2.5 bathroom townhouse with a south/west orientation in excellent condition with a huge private terrace and garden. The spacious living room opens up onto a large south-west facing terrace with a barbecue, nice outdoor furniture, a decking area with sun loungers and a pretty garden that had direct access to the communal swimming pool. Also on this floor is the kitchen it's bright, spacious and has patio doors leading out onto the garden area. On the second floor, there are 3 good sized bedrooms, two of them have pool views the master suite has a private covered terrace and the other has large patio windows. In addition, there are two en suite bathrooms. This townhouse is available for long and short term rent. The urbanisation is in an area with direct access to the highway, a two-minute drive from Puerto Banus and all kinds of shops, pharmacies, bars, restaurants and supermarkets nearby.