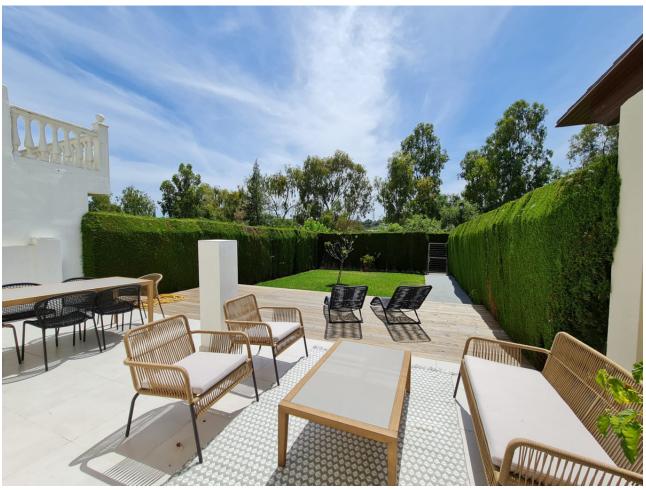

## Long Term Rental - House - Nueva Andalucía 3.500€ / Month

www.mibgroup.es +34 662 58 96 58 info@mibgroup.es

Ref.-ID: MIBGR4872298 Nueva Andalucía House

3

3

250 m2

AVAILABLE TO RENT L/T FROM SEPTEMBER A beautiful 3 bedroom, 2.5 bathroom townhouse with a south/west orientation in excellent condition with a huge private terrace and garden. The spacious living room opens up onto a large south-west facing terrace with a barbecue, nice outdoor furniture, a decking area with sun loungers and a pretty garden that had direct access to the communal swimming pool. Also on this floor is the kitchen it's bright, spacious and has patio doors leading out onto the garden area. On the second floor, there are 3 good sized bedrooms, two of them have pool views the master suite has a private covered terrace and the other has large patio windows. In addition, there are two en suite bathrooms. This townhouse is available for long and short term rent. The urbanisation is in an area with direct access to the highway, a two-minute drive from Puerto Banus and all kinds of shops, pharmacies, bars, restaurants and supermarkets nearby.