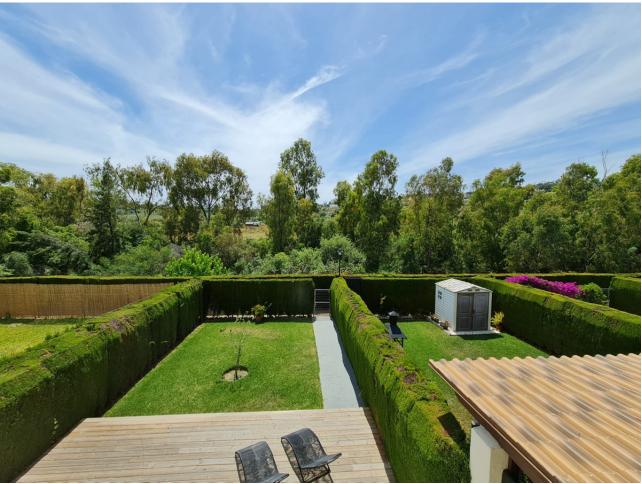

## Long Term Rental - House - Nueva Andalucía 3.500€ / Month

www.mibgroup.es +34 662 58 96 58 info@mibgroup.es

Ref.-ID: MIBGR4872298 Nueva Andalucía House

3

3

250 m2

AVAILABLE TO RENT L/T FROM SEPTEMBER A beautiful 3 bedroom, 2.5 bathroom townhouse with a south/west orientation in excellent condition with a huge private terrace and garden. The spacious living room opens up onto a large south-west facing terrace with a barbecue, nice outdoor furniture, a decking area with sun loungers and a pretty garden that had direct access to the communal swimming pool. Also on this floor is the kitchen it's bright, spacious and has patio doors leading out onto the garden area. On the second floor, there are 3 good sized bedrooms, two of them have pool views the master suite has a private covered terrace and the other has large patio windows. In addition, there are two en suite bathrooms. This townhouse is available for long and short term rent. The urbanisation is in an area with direct access to the highway, a two-minute drive from Puerto Banus and all kinds of shops, pharmacies, bars, restaurants and supermarkets nearby.