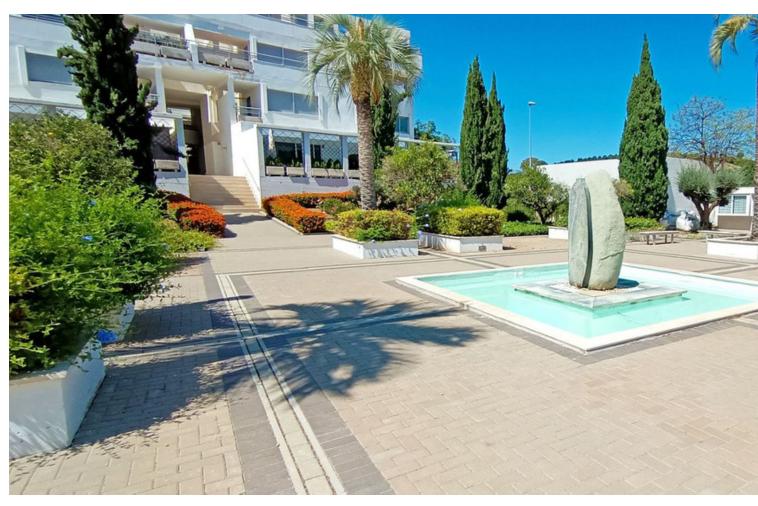

Discover the duplex of your dreams! This spectacular 160 m² duplex offers you an unrivalled lifestyle in a gated complex with 24-hour security. With 2 bedrooms and 2 bathrooms, one of them with jacuzzi, you will enjoy an intimate and luxurious space. The modern kitchen is fully equipped, ready for you to prepare your favourite dishes. The open-plan living room with fireplace is perfect for relaxing after a busy day. There are also terraces and a solarium on the top floor with an outdoor jacuzzi, ideal for enjoying the weather all year round. The bedrooms have wooden floors and en-suite bathrooms, ensuring comfort and privacy. Air conditioning and central heating guarantee a perfect temperature in all seasons. Double glazed windows and high quality finishes add a touch of elegance. There are also fitted wardrobes and a storage room to maximise space. The south-east orientation allows for excellent natural light. This duplex, built in 2008 and in good condition, is located on the 1st floor and has a lift for your convenience. The parking space included in the price is a plus that you cannot miss. In addition, you will be able to enjoy its spacious communal areas and its 3 swimming pools. If you are looking to rent in the area, do not miss this opportunity. YOUR NEW HOME IS WAITING FOR YOU!