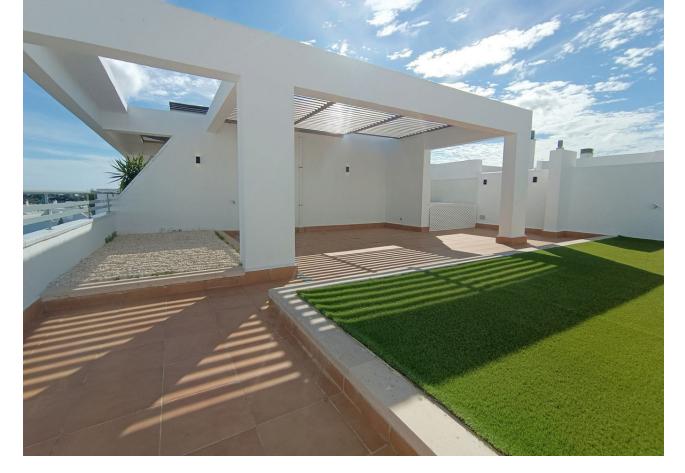

Discover the duplex of your dreams! This spectacular 160 m² duplex offers you an unrivalled lifestyle in a gated complex with 24-hour security. With 2 bedrooms and 2 bathrooms, one of them with jacuzzi, you will enjoy an intimate and luxurious space. The modern kitchen is fully equipped, ready for you to prepare your favourite dishes. The open-plan living room with fireplace is perfect for relaxing after a busy day. There are also terraces and a solarium on the top floor with an outdoor jacuzzi, ideal for enjoying the weather all year round. The bedrooms have wooden floors and en-suite bathrooms, ensuring comfort and privacy. Air conditioning and central heating guarantee a perfect temperature in all seasons. Double glazed windows and high quality finishes add a touch of elegance. There are also fitted wardrobes and a storage room to maximise space. The south-east orientation allows for excellent natural light. This duplex, built in 2008 and in good condition, is located on the 1st floor and has a lift for your convenience. The parking space included in the price is a plus that you cannot miss. In addition, you will be able to enjoy its spacious communal areas and its 3 swimming pools. If you are looking to rent in the area, do not miss this opportunity. YOUR NEW HOME IS WAITING FOR YOU!