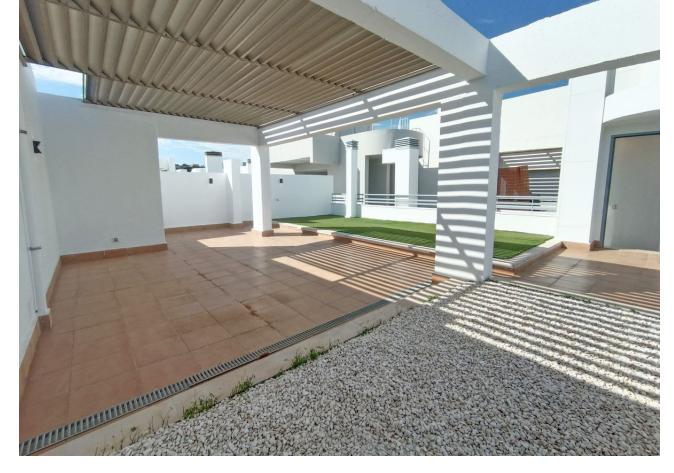

Discover the duplex of your dreams! This spectacular 160 m² duplex offers you an unrivalled lifestyle in a gated complex with 24-hour security. With 2 bedrooms and 2 bathrooms, one of them with jacuzzi, you will enjoy an intimate and luxurious space. The modern kitchen is fully equipped, ready for you to prepare your favourite dishes. The open-plan living room with fireplace is perfect for relaxing after a busy day. There are also terraces and a solarium on the top floor with an outdoor jacuzzi, ideal for enjoying the weather all year round. The bedrooms have wooden floors and en-suite bathrooms, ensuring comfort and privacy. Air conditioning and central heating guarantee a perfect temperature in all seasons. Double glazed windows and high quality finishes add a touch of elegance. There are also fitted wardrobes and a storage room to maximise space. The south-east orientation allows for excellent natural light. This duplex, built in 2008 and in good condition, is located on the 1st floor and has a lift for your convenience. The parking space included in the price is a plus that you cannot miss. In addition, you will be able to enjoy its spacious communal areas and its 3 swimming pools. If you are looking to rent in the area, do not miss this opportunity. YOUR NEW HOME IS WAITING FOR YOU!