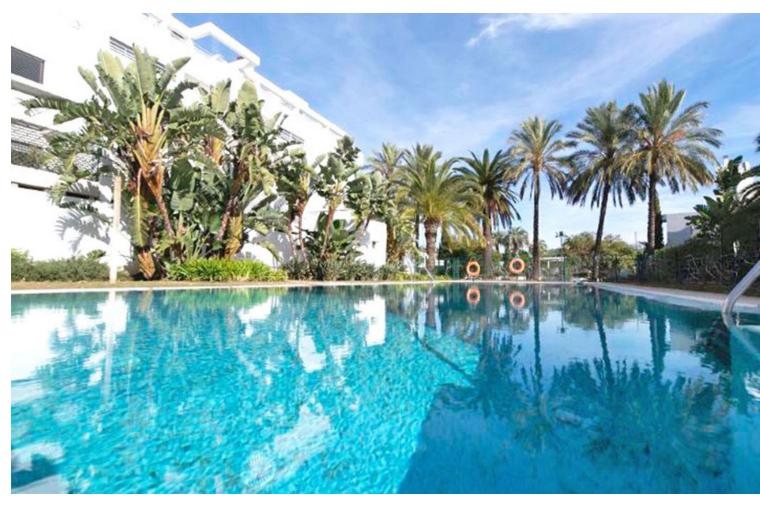

Discover the duplex of your dreams! This spectacular 160 m² duplex offers you an unrivalled lifestyle in a gated complex with 24-hour security. With 2 bedrooms and 2 bathrooms, one of them with jacuzzi, you will enjoy an intimate and luxurious space. The modern kitchen is fully equipped, ready for you to prepare your favourite dishes. The open-plan living room with fireplace is perfect for relaxing after a busy day. There are also terraces and a solarium on the top floor with an outdoor jacuzzi, ideal for enjoying the weather all year round. The bedrooms have wooden floors and en-suite bathrooms, ensuring comfort and privacy. Air conditioning and central heating guarantee a perfect temperature in all seasons. Double glazed windows and high quality finishes add a touch of elegance. There are also fitted wardrobes and a storage room to maximise space. The south-east orientation allows for excellent natural light. This duplex, built in 2008 and in good condition, is located on the 1st floor and has a lift for your convenience. The parking space included in the price is a plus that you cannot miss. In addition, you will be able to enjoy its spacious communal areas and its 3 swimming pools. If you are looking to rent in the area, do not miss this opportunity. YOUR NEW HOME IS WAITING FOR YOU!