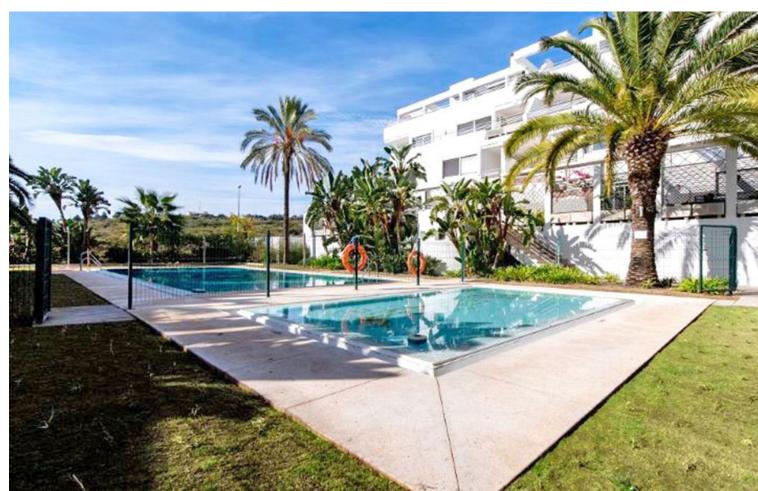

Discover the duplex of your dreams! This spectacular 160 m² duplex offers you an unrivalled lifestyle in a gated complex with 24-hour security. With 2 bedrooms and 2 bathrooms, one of them with jacuzzi, you will enjoy an intimate and luxurious space. The modern kitchen is fully equipped, ready for you to prepare your favourite dishes. The open-plan living room with fireplace is perfect for relaxing after a busy day. There are also terraces and a solarium on the top floor with an outdoor jacuzzi, ideal for enjoying the weather all year round. The bedrooms have wooden floors and en-suite bathrooms, ensuring comfort and privacy. Air conditioning and central heating guarantee a perfect temperature in all seasons. Double glazed windows and high quality finishes add a touch of elegance. There are also fitted wardrobes and a storage room to maximise space. The south-east orientation allows for excellent natural light. This duplex, built in 2008 and in good condition, is located on the 1st floor and has a lift for your convenience. The parking space included in the price is a plus that you cannot miss. In addition, you will be able to enjoy its spacious communal areas and its 3 swimming pools. If you are looking to rent in the area, do not miss this opportunity. YOUR NEW HOME IS WAITING FOR YOU!