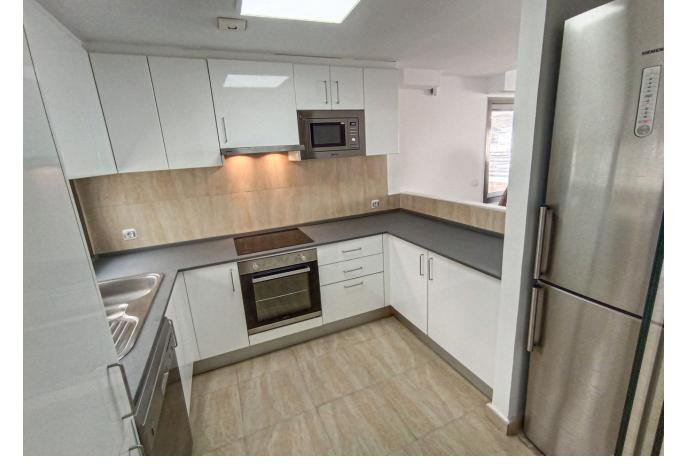

Discover the duplex of your dreams! This spectacular 160 m² duplex offers you an unrivalled lifestyle in a gated complex with 24-hour security. With 2 bedrooms and 2 bathrooms, one of them with jacuzzi, you will enjoy an intimate and luxurious space. The modern kitchen is fully equipped, ready for you to prepare your favourite dishes. The open-plan living room with fireplace is perfect for relaxing after a busy day. There are also terraces and a solarium on the top floor with an outdoor jacuzzi, ideal for enjoying the weather all year round. The bedrooms have wooden floors and en-suite bathrooms, ensuring comfort and privacy. Air conditioning and central heating guarantee a perfect temperature in all seasons. Double glazed windows and high quality finishes add a touch of elegance. There are also fitted wardrobes and a storage room to maximise space. The south-east orientation allows for excellent natural light. This duplex, built in 2008 and in good condition, is located on the 1st floor and has a lift for your convenience. The parking space included in the price is a plus that you cannot miss. In addition, you will be able to enjoy its spacious communal areas and its 3 swimming pools. If you are looking to rent in the area, do not miss this opportunity. YOUR NEW HOME IS WAITING FOR YOU!