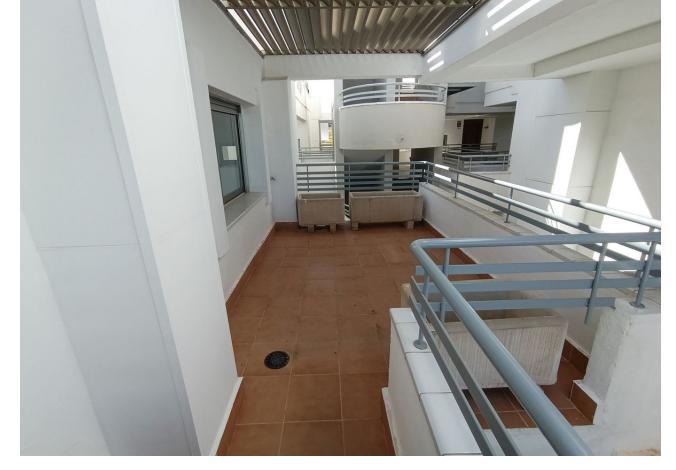

Discover the duplex of your dreams! This spectacular 160 m² duplex offers you an unrivalled lifestyle in a gated complex with 24-hour security. With 2 bedrooms and 2 bathrooms, one of them with jacuzzi, you will enjoy an intimate and luxurious space. The modern kitchen is fully equipped, ready for you to prepare your favourite dishes. The open-plan living room with fireplace is perfect for relaxing after a busy day. There are also terraces and a solarium on the top floor with an outdoor jacuzzi, ideal for enjoying the weather all year round. The bedrooms have wooden floors and en-suite bathrooms, ensuring comfort and privacy. Air conditioning and central heating guarantee a perfect temperature in all seasons. Double glazed windows and high quality finishes add a touch of elegance. There are also fitted wardrobes and a storage room to maximise space. The south-east orientation allows for excellent natural light. This duplex, built in 2008 and in good condition, is located on the 1st floor and has a lift for your convenience. The parking space included in the price is a plus that you cannot miss. In addition, you will be able to enjoy its spacious communal areas and its 3 swimming pools. If you are looking to rent in the area, do not miss this opportunity. YOUR NEW HOME IS WAITING FOR YOU!