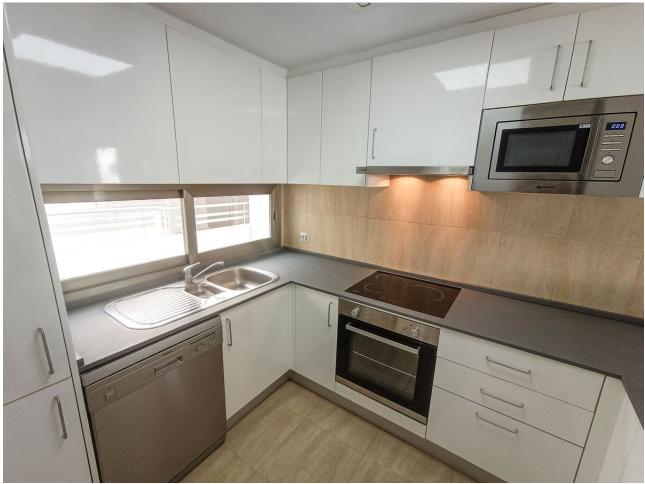

Discover the duplex of your dreams! This spectacular 160 m² duplex offers you an unrivalled lifestyle in a gated complex with 24-hour security. With 2 bedrooms and 2 bathrooms, one of them with jacuzzi, you will enjoy an intimate and luxurious space. The modern kitchen is fully equipped, ready for you to prepare your favourite dishes. The open-plan living room with fireplace is perfect for relaxing after a busy day. There are also terraces and a solarium on the top floor with an outdoor jacuzzi, ideal for enjoying the weather all year round. The bedrooms have wooden floors and en-suite bathrooms, ensuring comfort and privacy. Air conditioning and central heating guarantee a perfect temperature in all seasons. Double glazed windows and high quality finishes add a touch of elegance. There are also fitted wardrobes and a storage room to maximise space. The south-east orientation allows for excellent natural light. This duplex, built in 2008 and in good condition, is located on the 1st floor and has a lift for your convenience. The parking space included in the price is a plus that you cannot miss. In addition, you will be able to enjoy its spacious communal areas and its 3 swimming pools. If you are looking to rent in the area, do not miss this opportunity. YOUR NEW HOME IS WAITING FOR YOU!