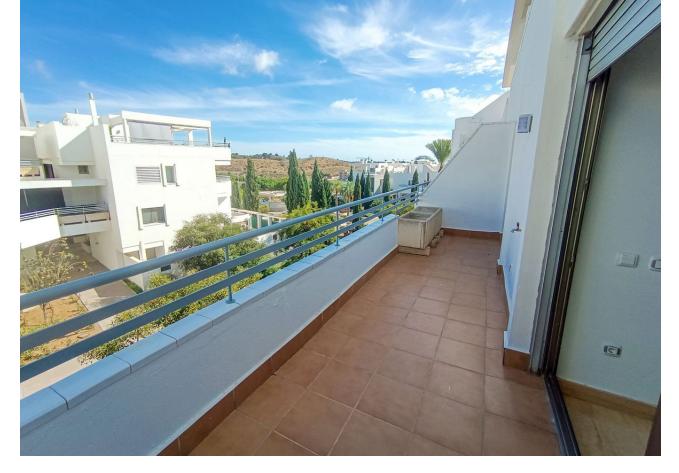

Discover the duplex of your dreams! This spectacular 160 m² duplex offers you an unrivalled lifestyle in a gated complex with 24-hour security. With 2 bedrooms and 2 bathrooms, one of them with jacuzzi, you will enjoy an intimate and luxurious space. The modern kitchen is fully equipped, ready for you to prepare your favourite dishes. The open-plan living room with fireplace is perfect for relaxing after a busy day. There are also terraces and a solarium on the top floor with an outdoor jacuzzi, ideal for enjoying the weather all year round. The bedrooms have wooden floors and en-suite bathrooms, ensuring comfort and privacy. Air conditioning and central heating guarantee a perfect temperature in all seasons. Double glazed windows and high quality finishes add a touch of elegance. There are also fitted wardrobes and a storage room to maximise space. The south-east orientation allows for excellent natural light. This duplex, built in 2008 and in good condition, is located on the 1st floor and has a lift for your convenience. The parking space included in the price is a plus that you cannot miss. In addition, you will be able to enjoy its spacious communal areas and its 3 swimming pools. If you are looking to rent in the area, do not miss this opportunity. YOUR NEW HOME IS WAITING FOR YOU!