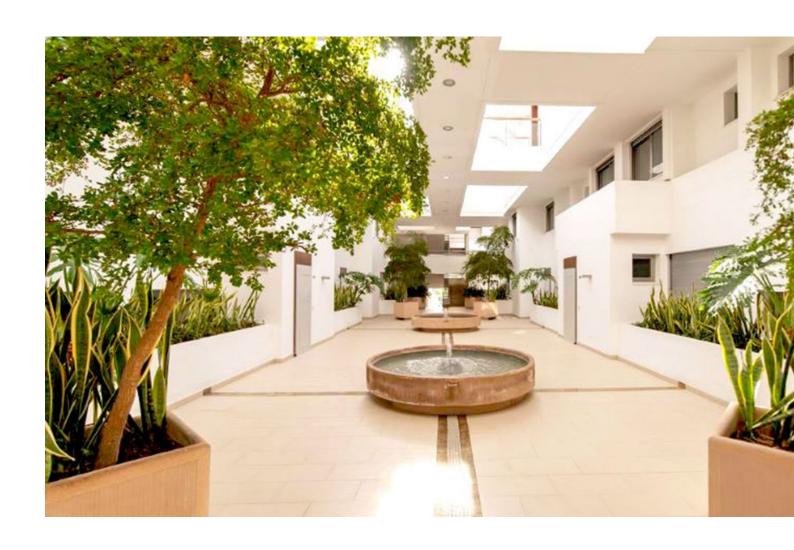

Discover the duplex of your dreams! This spectacular 160 m² duplex offers you an unrivalled lifestyle in a gated complex with 24-hour security. With 2 bedrooms and 2 bathrooms, one of them with jacuzzi, you will enjoy an intimate and luxurious space. The modern kitchen is fully equipped, ready for you to prepare your favourite dishes. The open-plan living room with fireplace is perfect for relaxing after a busy day. There are also terraces and a solarium on the top floor with an outdoor jacuzzi, ideal for enjoying the weather all year round. The bedrooms have wooden floors and en-suite bathrooms, ensuring comfort and privacy. Air conditioning and central heating guarantee a perfect temperature in all seasons. Double glazed windows and high quality finishes add a touch of elegance. There are also fitted wardrobes and a storage room to maximise space. The south-east orientation allows for excellent natural light. This duplex, built in 2008 and in good condition, is located on the 1st floor and has a lift for your convenience. The parking space included in the price is a plus that you cannot miss. In addition, you will be able to enjoy its spacious communal areas and its 3 swimming pools. If you are looking to rent in the area, do not miss this opportunity. YOUR NEW HOME IS WAITING FOR YOU!