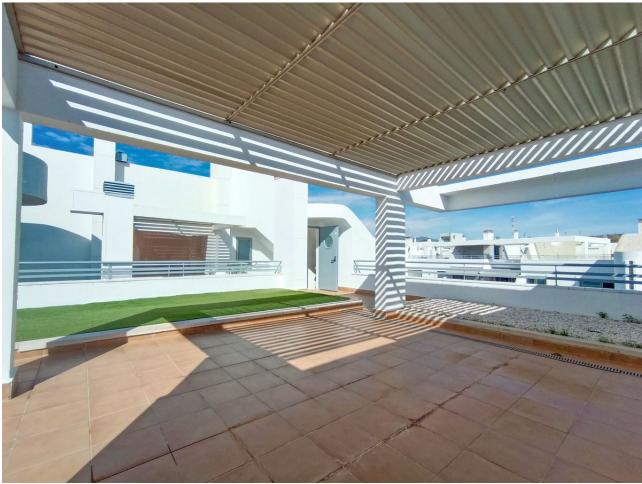

Discover the duplex of your dreams! This spectacular 160 m² duplex offers you an unrivalled lifestyle in a gated complex with 24-hour security. With 2 bedrooms and 2 bathrooms, one of them with jacuzzi, you will enjoy an intimate and luxurious space. The modern kitchen is fully equipped, ready for you to prepare your favourite dishes. The open-plan living room with fireplace is perfect for relaxing after a busy day. There are also terraces and a solarium on the top floor with an outdoor jacuzzi, ideal for enjoying the weather all year round. The bedrooms have wooden floors and en-suite bathrooms, ensuring comfort and privacy. Air conditioning and central heating guarantee a perfect temperature in all seasons. Double glazed windows and high quality finishes add a touch of elegance. There are also fitted wardrobes and a storage room to maximise space. The south-east orientation allows for excellent natural light. This duplex, built in 2008 and in good condition, is located on the 1st floor and has a lift for your convenience. The parking space included in the price is a plus that you cannot miss. In addition, you will be able to enjoy its spacious communal areas and its 3 swimming pools. If you are looking to rent in the area, do not miss this opportunity. YOUR NEW HOME IS WAITING FOR YOU!