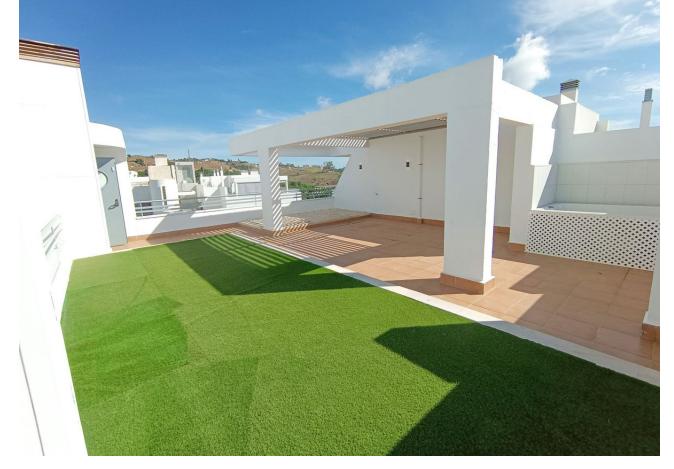

Discover the duplex of your dreams! This spectacular 160 m² duplex offers you an unrivalled lifestyle in a gated complex with 24-hour security. With 2 bedrooms and 2 bathrooms, one of them with jacuzzi, you will enjoy an intimate and luxurious space. The modern kitchen is fully equipped, ready for you to prepare your favourite dishes. The open-plan living room with fireplace is perfect for relaxing after a busy day. There are also terraces and a solarium on the top floor with an outdoor jacuzzi, ideal for enjoying the weather all year round. The bedrooms have wooden floors and en-suite bathrooms, ensuring comfort and privacy. Air conditioning and central heating guarantee a perfect temperature in all seasons. Double glazed windows and high quality finishes add a touch of elegance. There are also fitted wardrobes and a storage room to maximise space. The south-east orientation allows for excellent natural light. This duplex, built in 2008 and in good condition, is located on the 1st floor and has a lift for your convenience. The parking space included in the price is a plus that you cannot miss. In addition, you will be able to enjoy its spacious communal areas and its 3 swimming pools. If you are looking to rent in the area, do not miss this opportunity. YOUR NEW HOME IS WAITING FOR YOU!