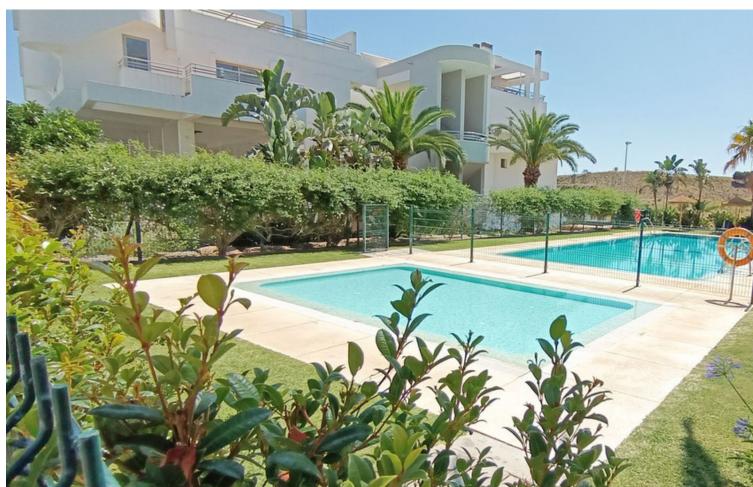

Discover the duplex of your dreams! This spectacular 160 m² duplex offers you an unrivalled lifestyle in a gated complex with 24-hour security. With 2 bedrooms and 2 bathrooms, one of them with jacuzzi, you will enjoy an intimate and luxurious space. The modern kitchen is fully equipped, ready for you to prepare your favourite dishes. The open-plan living room with fireplace is perfect for relaxing after a busy day. There are also terraces and a solarium on the top floor with an outdoor jacuzzi, ideal for enjoying the weather all year round. The bedrooms have wooden floors and en-suite bathrooms, ensuring comfort and privacy. Air conditioning and central heating guarantee a perfect temperature in all seasons. Double glazed windows and high quality finishes add a touch of elegance. There are also fitted wardrobes and a storage room to maximise space. The south-east orientation allows for excellent natural light. This duplex, built in 2008 and in good condition, is located on the 1st floor and has a lift for your convenience. The parking space included in the price is a plus that you cannot miss. In addition, you will be able to enjoy its spacious communal areas and its 3 swimming pools. If you are looking to rent in the area, do not miss this opportunity. YOUR NEW HOME IS WAITING FOR YOU!