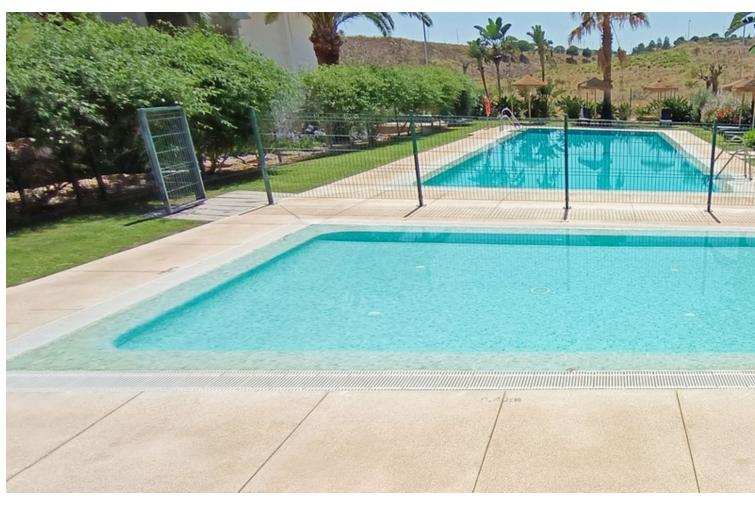

Discover the duplex of your dreams! This spectacular 160 m² duplex offers you an unrivalled lifestyle in a gated complex with 24-hour security. With 2 bedrooms and 2 bathrooms, one of them with jacuzzi, you will enjoy an intimate and luxurious space. The modern kitchen is fully equipped, ready for you to prepare your favourite dishes. The open-plan living room with fireplace is perfect for relaxing after a busy day. There are also terraces and a solarium on the top floor with an outdoor jacuzzi, ideal for enjoying the weather all year round. The bedrooms have wooden floors and en-suite bathrooms, ensuring comfort and privacy. Air conditioning and central heating guarantee a perfect temperature in all seasons. Double glazed windows and high quality finishes add a touch of elegance. There are also fitted wardrobes and a storage room to maximise space. The south-east orientation allows for excellent natural light. This duplex, built in 2008 and in good condition, is located on the 1st floor and has a lift for your convenience. The parking space included in the price is a plus that you cannot miss. In addition, you will be able to enjoy its spacious communal areas and its 3 swimming pools. If you are looking to rent in the area, do not miss this opportunity. YOUR NEW HOME IS WAITING FOR YOU!