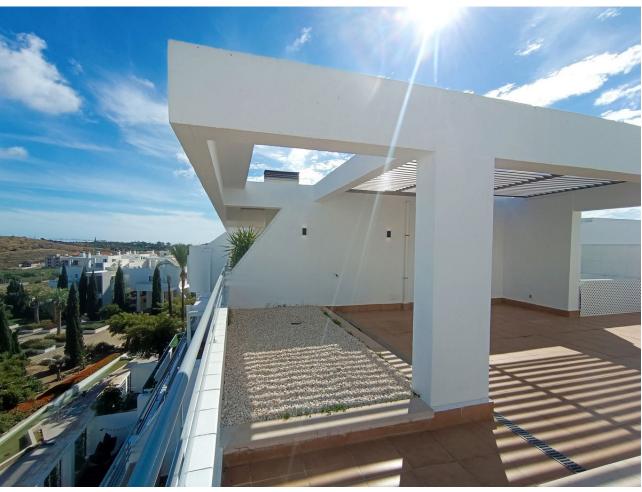

Discover the duplex of your dreams! This spectacular 160 m² duplex offers you an unrivalled lifestyle in a gated complex with 24-hour security. With 2 bedrooms and 2 bathrooms, one of them with jacuzzi, you will enjoy an intimate and luxurious space. The modern kitchen is fully equipped, ready for you to prepare your favourite dishes. The open-plan living room with fireplace is perfect for relaxing after a busy day. There are also terraces and a solarium on the top floor with an outdoor jacuzzi, ideal for enjoying the weather all year round. The bedrooms have wooden floors and en-suite bathrooms, ensuring comfort and privacy. Air conditioning and central heating guarantee a perfect temperature in all seasons. Double glazed windows and high quality finishes add a touch of elegance. There are also fitted wardrobes and a storage room to maximise space. The south-east orientation allows for excellent natural light. This duplex, built in 2008 and in good condition, is located on the 1st floor and has a lift for your convenience. The parking space included in the price is a plus that you cannot miss. In addition, you will be able to enjoy its spacious communal areas and its 3 swimming pools. If you are looking to rent in the area, do not miss this opportunity. YOUR NEW HOME IS WAITING FOR YOU!