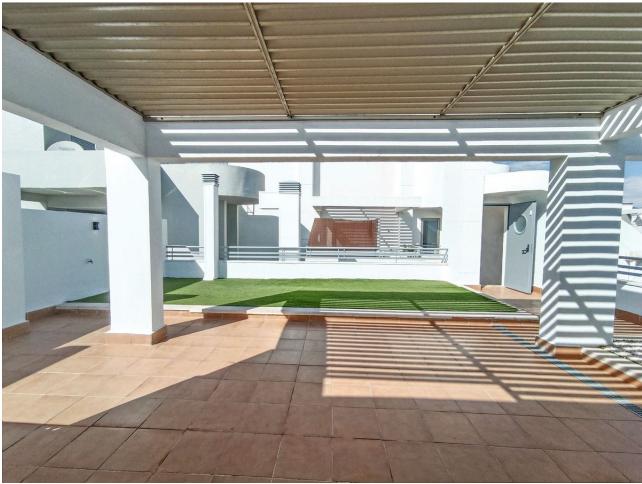

Discover the duplex of your dreams! This spectacular 160 m² duplex offers you an unrivalled lifestyle in a gated complex with 24-hour security. With 2 bedrooms and 2 bathrooms, one of them with jacuzzi, you will enjoy an intimate and luxurious space. The modern kitchen is fully equipped, ready for you to prepare your favourite dishes. The open-plan living room with fireplace is perfect for relaxing after a busy day. There are also terraces and a solarium on the top floor with an outdoor jacuzzi, ideal for enjoying the weather all year round. The bedrooms have wooden floors and en-suite bathrooms, ensuring comfort and privacy. Air conditioning and central heating guarantee a perfect temperature in all seasons. Double glazed windows and high quality finishes add a touch of elegance. There are also fitted wardrobes and a storage room to maximise space. The south-east orientation allows for excellent natural light. This duplex, built in 2008 and in good condition, is located on the 1st floor and has a lift for your convenience. The parking space included in the price is a plus that you cannot miss. In addition, you will be able to enjoy its spacious communal areas and its 3 swimming pools. If you are looking to rent in the area, do not miss this opportunity. YOUR NEW HOME IS WAITING FOR YOU!